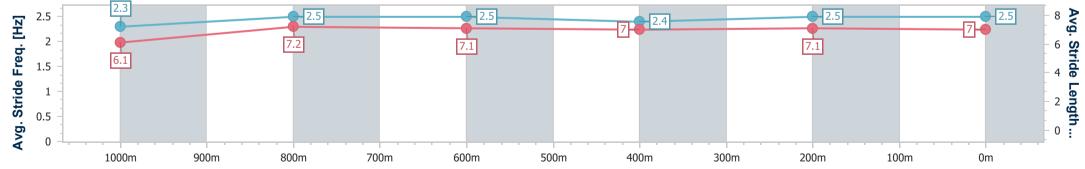

10 March 2023 - 15:28 Track Rating: Good 4, Weather: Overcast, Rail Position: +8m Entire

| Section                | Overall                  | 1000m                    | 800m                     | 600m                     | 400m                     | 200m                     |  |  |  |  |
|------------------------|--------------------------|--------------------------|--------------------------|--------------------------|--------------------------|--------------------------|--|--|--|--|
| Section Times          | 1:11.51 [3]<br>(0:13.90) | 0:57.61 [1]<br>(0:10.78) | 0:46.83 [2]<br>(0:11.44) | 0:35.39 [1]<br>(0:11.79) | 0:23.60 [1]<br>(0:11.61) | 0:11.99 [2]<br>(0:11.99) |  |  |  |  |
| Average Speed [km/h]   | 51.8                     | 66.7                     | 62.9                     | 61.1                     | 62.2                     | 60.0                     |  |  |  |  |
| Top Speed [km/h]       | 68.8                     | 68.3                     | 65.3                     | 62.0                     | 63.1                     | 62.1                     |  |  |  |  |
| Avg. Dist. to Rail [m] | 3.2                      | 0.9                      | 0.2                      | 0.3                      | 1.7                      | 2.3                      |  |  |  |  |
| Avg. Stride Freq. [Hz] | 2.3                      | 2.4                      | 2.3                      | 2.3                      | 2.3                      | 2.3                      |  |  |  |  |
| Avg. Stride Length [m] | 6.3                      | 7.7                      | 7.6                      | 7.4                      | 7.6                      | 7.4                      |  |  |  |  |