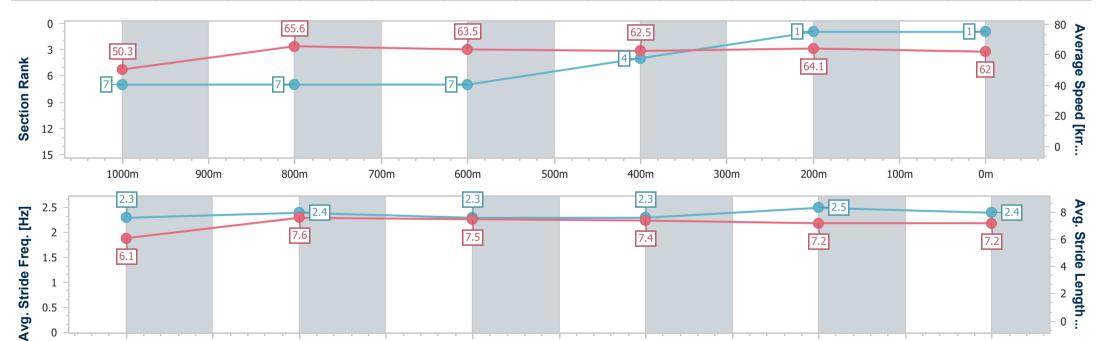

10 March 2023 - 15:28 Track Rating: Good 4, Weather: Overcast, Rail Position: +8m Entire

| Section                | Overall                  | 1000m                    | 800m                     | 600m                     | 400m                     | 200m                     |  |  |  |  |
|------------------------|--------------------------|--------------------------|--------------------------|--------------------------|--------------------------|--------------------------|--|--|--|--|
| Section Times          | 1:11.03 [1]<br>(0:14.30) | 0:56.73 [7]<br>(0:10.96) | 0:45.77 [7]<br>(0:11.29) | 0:34.48 [7]<br>(0:11.53) | 0:22.95 [4]<br>(0:11.34) | 0:11.61 [1]<br>(0:11.61) |  |  |  |  |
| Average Speed [km/h]   | 50.3                     | 65.6                     | 63.5                     | 62.5                     | 64.1                     | 62.0                     |  |  |  |  |
| Top Speed [km/h]       | 65.5                     | 67.3                     | 65.3                     | 64.8                     | 66.0                     | 65.2                     |  |  |  |  |
| Avg. Dist. to Rail [m] | 4.7                      | 1.2                      | 0.9                      | 0.5                      | 3.0                      | 4.1                      |  |  |  |  |
| Avg. Stride Freq. [Hz] | 2.3                      | 2.4                      | 2.3                      | 2.3                      | 2.5                      | 2.4                      |  |  |  |  |
| Avg. Stride Length [m] | 6.1                      | 7.6                      | 7.5                      | 7.4                      | 7.2                      | 7.2                      |  |  |  |  |