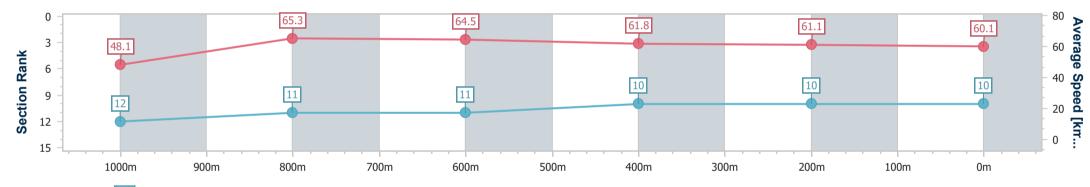

Race 7: GREAT NORTHERN Fillies and Mares Class 1 Handicap - 1200m

10 March 2023 - 15:28 Track Rating: Good 4, Weather: Overcast, Rail Position: +8m Entire

| Section                | Overall                   | 1000m                     | 800m                      | 600m                      | 400m                      | 200m                      |  |  |  |  |
|------------------------|---------------------------|---------------------------|---------------------------|---------------------------|---------------------------|---------------------------|--|--|--|--|
| Section Times          | 1:12.53 [10]<br>(0:14.96) | 0:57.57 [12]<br>(0:11.01) | 0:46.56 [11]<br>(0:11.15) | 0:35.41 [11]<br>(0:11.63) | 0:23.78 [10]<br>(0:11.79) | 0:11.99 [10]<br>(0:11.99) |  |  |  |  |
| Average Speed [km/h]   | 48.1                      | 65.3                      | 64.5                      | 61.8                      | 61.1                      | 60.1                      |  |  |  |  |
| Top Speed [km/h]       | 64.6                      | 66.2                      | 66.6                      | 62.9                      | 63.0                      | 61.7                      |  |  |  |  |
| Avg. Dist. to Rail [m] | 5.3                       | 0.8                       | 0.3                       | 0.5                       | 1.3                       | 3.0                       |  |  |  |  |
| Avg. Stride Freq. [Hz] | 2.2                       | 2.4                       | 2.4                       | 2.3                       | 2.3                       | 2.3                       |  |  |  |  |
| Avg. Stride Length [m] | 6.2                       | 7.6                       | 7.4                       | 7.3                       | 7.3                       | 7.4                       |  |  |  |  |