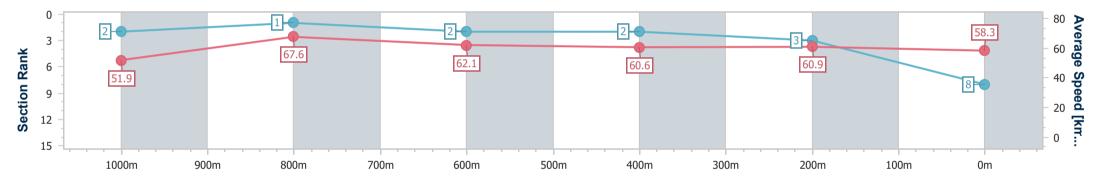

10 March 2023 - 15:28 Track Rating: Good 4, Weather: Overcast, Rail Position: +8m Entire

| Section                | Overall                  | 1000m                    | 800m                     | 600m                     | 400m                     | 200m                     |  |  |  |  |
|------------------------|--------------------------|--------------------------|--------------------------|--------------------------|--------------------------|--------------------------|--|--|--|--|
| Section Times          | 1:11.03 [1]<br>(0:14.30) | 0:56.73 [7]<br>(0:10.96) | 0:45.77 [7]<br>(0:11.29) | 0:34.48 [7]<br>(0:11.53) | 0:22.95 [4]<br>(0:11.34) | 0:11.61 [1]<br>(0:11.61) |  |  |  |  |
| Average Speed [km/h]   | 50.3                     | 65.6                     | 63.5                     | 62.5                     | 64.1                     | 62.0                     |  |  |  |  |
| Top Speed [km/h]       | 65.5                     | 67.3                     | 65.3                     | 64.8                     | 66.0                     | 65.2                     |  |  |  |  |
| Avg. Dist. to Rail [m] | 4.7                      | 1.2                      | 0.9                      | 0.5                      | 3.0                      | 4.1                      |  |  |  |  |
| Avg. Stride Freq. [Hz] | 2.3                      | 2.4                      | 2.3                      | 2.3                      | 2.5                      | 2.4                      |  |  |  |  |
| Avg. Stride Length [m] | 6.1                      | 7.6                      | 7.5                      | 7.4                      | 7.2                      | 7.2                      |  |  |  |  |