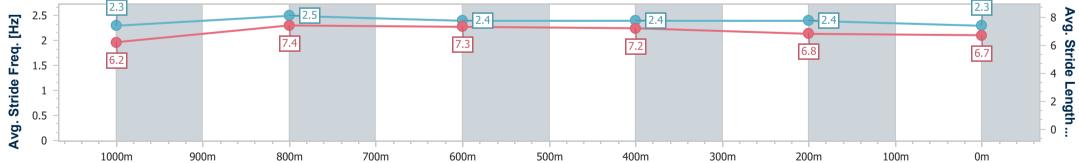

10 March 2023 - 15:28 Track Rating: Good 4, Weather: Overcast, Rail Position: +8m Entire

| Section                | Overall                  | 1000m                    | 800m                     | 600m                     | 400m                     | 200m                     |  |  |  |  |
|------------------------|--------------------------|--------------------------|--------------------------|--------------------------|--------------------------|--------------------------|--|--|--|--|
| Section Times          | 1:11.03 [1]<br>(0:14.30) | 0:56.73 [7]<br>(0:10.96) | 0:45.77 [7]<br>(0:11.29) | 0:34.48 [7]<br>(0:11.53) | 0:22.95 [4]<br>(0:11.34) | 0:11.61 [1]<br>(0:11.61) |  |  |  |  |
| Average Speed [km/h]   | 50.3                     | 65.6                     | 63.5                     | 62.5                     | 64.1                     | 62.0                     |  |  |  |  |
| Top Speed [km/h]       | 65.5                     | 67.3                     | 65.3                     | 64.8                     | 66.0                     | 65.2                     |  |  |  |  |
| Avg. Dist. to Rail [m] | 4.7                      | 1.2                      | 0.9                      | 0.5                      | 3.0                      | 4.1                      |  |  |  |  |
| Avg. Stride Freq. [Hz] | 2.3                      | 2.4                      | 2.3                      | 2.3                      | 2.5                      | 2.4                      |  |  |  |  |
| Avg. Stride Length [m] | 6.1                      | 7.6                      | 7.5                      | 7.4                      | 7.2                      | 7.2                      |  |  |  |  |