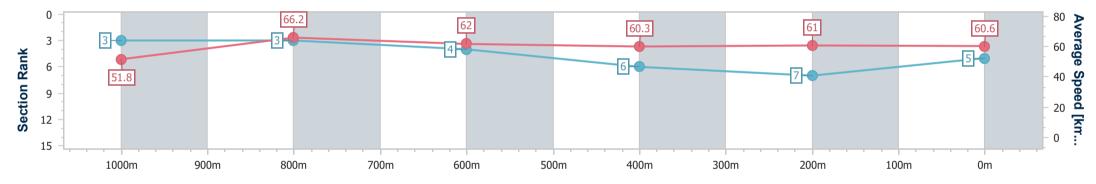

10 March 2023 - 15:28 Track Rating: Good 4, Weather: Overcast, Rail Position: +8m Entire

| Section                | Overall                  | 1000m                    | 800m                     | 600m                     | 400m                     | 200m                     |  |  |  |  |
|------------------------|--------------------------|--------------------------|--------------------------|--------------------------|--------------------------|--------------------------|--|--|--|--|
| Section Times          | 1:11.27 [2]<br>(0:14.52) | 0:56.75 [8]<br>(0:10.84) | 0:45.91 [8]<br>(0:11.33) | 0:34.58 [8]<br>(0:11.64) | 0:22.94 [7]<br>(0:11.46) | 0:11.48 [5]<br>(0:11.48) |  |  |  |  |
| Average Speed [km/h]   | 49.7                     | 66.0                     | 63.0                     | 61.8                     | 63.2                     | 62.7                     |  |  |  |  |
| Top Speed [km/h]       | 67.4                     | 67.5                     | 64.8                     | 63.4                     | 64.6                     | 64.6                     |  |  |  |  |
| Avg. Dist. to Rail [m] | 4.6                      | 2.4                      | 2.1                      | 0.5                      | 2.7                      | 5.1                      |  |  |  |  |
| Avg. Stride Freq. [Hz] | 2.3                      | 2.5                      | 2.5                      | 2.4                      | 2.5                      | 2.5                      |  |  |  |  |
| Avg. Stride Length [m] | 6.1                      | 7.2                      | 7.1                      | 7.0                      | 7.1                      | 7.0                      |  |  |  |  |