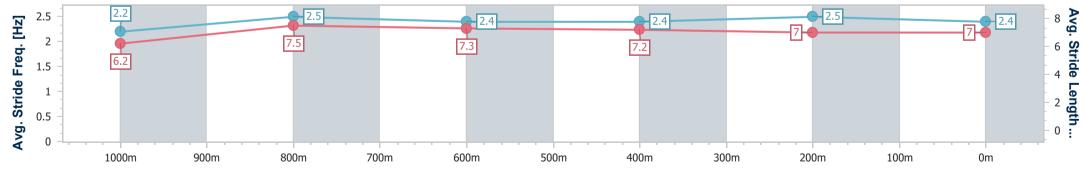

10 March 2023 - 15:28 Track Rating: Good 4, Weather: Overcast, Rail Position: +8m Entire

| Section                | Overall                  | 1000m                    | 800m                     | 600m                     | 400m                     | 200m                     |  |  |  |  |
|------------------------|--------------------------|--------------------------|--------------------------|--------------------------|--------------------------|--------------------------|--|--|--|--|
| Section Times          | 1:11.27 [2]<br>(0:14.52) | 0:56.75 [8]<br>(0:10.84) | 0:45.91 [8]<br>(0:11.33) | 0:34.58 [8]<br>(0:11.64) | 0:22.94 [7]<br>(0:11.46) | 0:11.48 [5]<br>(0:11.48) |  |  |  |  |
| Average Speed [km/h]   | 49.7                     | 66.0                     | 63.0                     | 61.8                     | 63.2                     | 62.7                     |  |  |  |  |
| Top Speed [km/h]       | 67.4                     | 67.5                     | 64.8                     | 63.4                     | 64.6                     | 64.6                     |  |  |  |  |
| Avg. Dist. to Rail [m] | 4.6                      | 2.4                      | 2.1                      | 0.5                      | 2.7                      | 5.1                      |  |  |  |  |
| Avg. Stride Freq. [Hz] | 2.3                      | 2.5                      | 2.5                      | 2.4                      | 2.5                      | 2.5                      |  |  |  |  |
| Avg. Stride Length [m] | 6.1                      | 7.2                      | 7.1                      | 7.0                      | 7.1                      | 7.0                      |  |  |  |  |