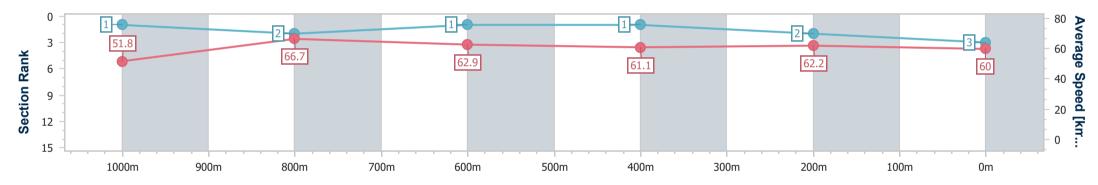

10 March 2023 - 15:28 Track Rating: Good 4, Weather: Overcast, Rail Position: +8m Entire

| Section                | Overall                  | 1000m                    | 800m                     | 600m                     | 400m                     | 200m                     |  |  |  |  |
|------------------------|--------------------------|--------------------------|--------------------------|--------------------------|--------------------------|--------------------------|--|--|--|--|
| Section Times          | 1:11.51 [3]<br>(0:13.90) | 0:57.61 [1]<br>(0:10.78) | 0:46.83 [2]<br>(0:11.44) | 0:35.39 [1]<br>(0:11.79) | 0:23.60 [1]<br>(0:11.61) | 0:11.99 [2]<br>(0:11.99) |  |  |  |  |
| Average Speed [km/h]   | 51.8                     | 66.7                     | 62.9                     | 61.1                     | 62.2                     | 60.0                     |  |  |  |  |
| Top Speed [km/h]       | 68.8                     | 68.3                     | 65.3                     | 62.0                     | 63.1                     | 62.1                     |  |  |  |  |
| Avg. Dist. to Rail [m] | 3.2                      | 0.9                      | 0.2                      | 0.3                      | 1.7                      | 2.3                      |  |  |  |  |
| Avg. Stride Freq. [Hz] | 2.3                      | 2.4                      | 2.3                      | 2.3                      | 2.3                      | 2.3                      |  |  |  |  |
| Avg. Stride Length [m] | 6.3                      | 7.7                      | 7.6                      | 7.4                      | 7.6                      | 7.4                      |  |  |  |  |