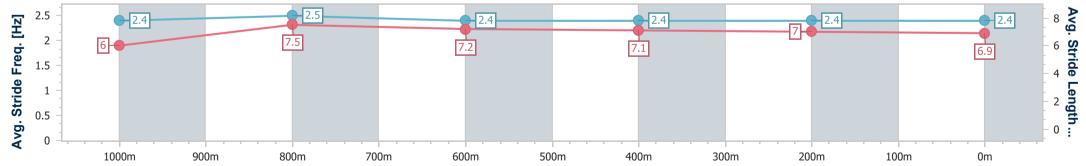

10 March 2023 - 15:28 Track Rating: Good 4, Weather: Overcast, Rail Position: +8m Entire

| Section                | Overall                  | 1000m                    | 800m                     | 600m                     | 400m                     | 200m                     |  |  |  |  |
|------------------------|--------------------------|--------------------------|--------------------------|--------------------------|--------------------------|--------------------------|--|--|--|--|
| Section Times          | 1:11.27 [2]<br>(0:14.52) | 0:56.75 [8]<br>(0:10.84) | 0:45.91 [8]<br>(0:11.33) | 0:34.58 [8]<br>(0:11.64) | 0:22.94 [7]<br>(0:11.46) | 0:11.48 [5]<br>(0:11.48) |  |  |  |  |
| Average Speed [km/h]   | 49.7                     | 66.0                     | 63.0                     | 61.8                     | 63.2                     | 62.7                     |  |  |  |  |
| Top Speed [km/h]       | 67.4                     | 67.5                     | 64.8                     | 63.4                     | 64.6                     | 64.6                     |  |  |  |  |
| Avg. Dist. to Rail [m] | 4.6                      | 2.4                      | 2.1                      | 0.5                      | 2.7                      | 5.1                      |  |  |  |  |
| Avg. Stride Freq. [Hz] | 2.3                      | 2.5                      | 2.5                      | 2.4                      | 2.5                      | 2.5                      |  |  |  |  |
| Avg. Stride Length [m] | 6.1                      | 7.2                      | 7.1                      | 7.0                      | 7.1                      | 7.0                      |  |  |  |  |