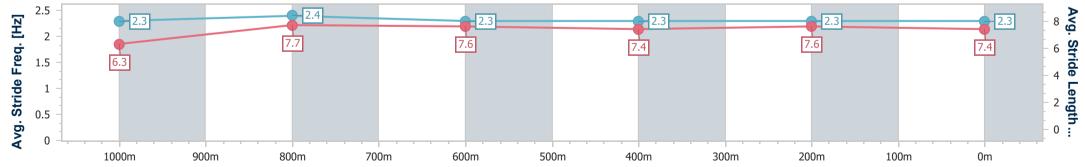

10 March 2023 - 15:28 Track Rating: Good 4, Weather: Overcast, Rail Position: +8m Entire

| Section                | Overall                  | 1000m                    | 800m                     | 600m                     | 400m                     | 200m                     |  |  |  |  |
|------------------------|--------------------------|--------------------------|--------------------------|--------------------------|--------------------------|--------------------------|--|--|--|--|
| Section Times          | 1:11.03 [1]<br>(0:14.30) | 0:56.73 [7]<br>(0:10.96) | 0:45.77 [7]<br>(0:11.29) | 0:34.48 [7]<br>(0:11.53) | 0:22.95 [4]<br>(0:11.34) | 0:11.61 [1]<br>(0:11.61) |  |  |  |  |
| Average Speed [km/h]   | 50.3                     | 65.6                     | 63.5                     | 62.5                     | 64.1                     | 62.0                     |  |  |  |  |
| Top Speed [km/h]       | 65.5                     | 67.3                     | 65.3                     | 64.8                     | 66.0                     | 65.2                     |  |  |  |  |
| Avg. Dist. to Rail [m] | 4.7                      | 1.2                      | 0.9                      | 0.5                      | 3.0                      | 4.1                      |  |  |  |  |
| Avg. Stride Freq. [Hz] | 2.3                      | 2.4                      | 2.3                      | 2.3                      | 2.5                      | 2.4                      |  |  |  |  |
| Avg. Stride Length [m] | 6.1                      | 7.6                      | 7.5                      | 7.4                      | 7.2                      | 7.2                      |  |  |  |  |