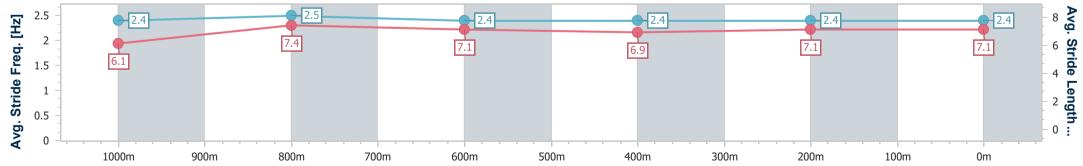

10 March 2023 - 15:28 Track Rating: Good 4, Weather: Overcast, Rail Position: +8m Entire

| Section                | Overall                  | 1000m                    | 800m                     | 600m                     | 400m                     | 200m                     |  |  |  |  |
|------------------------|--------------------------|--------------------------|--------------------------|--------------------------|--------------------------|--------------------------|--|--|--|--|
| Section Times          | 1:11.27 [2]<br>(0:14.52) | 0:56.75 [8]<br>(0:10.84) | 0:45.91 [8]<br>(0:11.33) | 0:34.58 [8]<br>(0:11.64) | 0:22.94 [7]<br>(0:11.46) | 0:11.48 [5]<br>(0:11.48) |  |  |  |  |
| Average Speed [km/h]   | 49.7                     | 66.0                     | 63.0                     | 61.8                     | 63.2                     | 62.7                     |  |  |  |  |
| Top Speed [km/h]       | 67.4                     | 67.5                     | 64.8                     | 63.4                     | 64.6                     | 64.6                     |  |  |  |  |
| Avg. Dist. to Rail [m] | 4.6                      | 2.4                      | 2.1                      | 0.5                      | 2.7                      | 5.1                      |  |  |  |  |
| Avg. Stride Freq. [Hz] | 2.3                      | 2.5                      | 2.5                      | 2.4                      | 2.5                      | 2.5                      |  |  |  |  |
| Avg. Stride Length [m] | 6.1                      | 7.2                      | 7.1                      | 7.0                      | 7.1                      | 7.0                      |  |  |  |  |