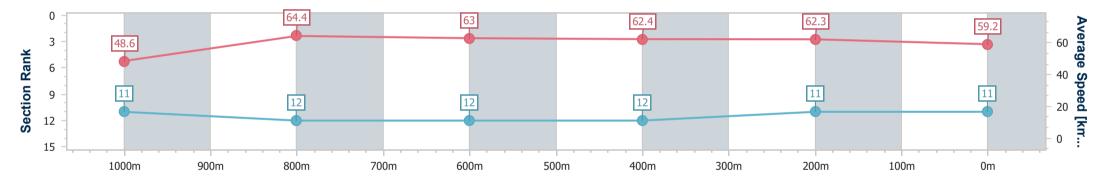

Race 7: GREAT NORTHERN Fillies and Mares Class 1 Handicap - 1200m

10 March 2023 - 15:28 Track Rating: Good 4, Weather: Overcast, Rail Position: +8m Entire

| Section                | Overall                   | 1000m                     | 800m                      | 600m                      | 400m                      | 200m                      |  |  |  |  |
|------------------------|---------------------------|---------------------------|---------------------------|---------------------------|---------------------------|---------------------------|--|--|--|--|
| Section Times          | 1:12.95 [12]<br>(0:14.57) | 0:58.38 [10]<br>(0:11.10) | 0:47.28 [10]<br>(0:11.32) | 0:35.96 [10]<br>(0:11.79) | 0:24.17 [11]<br>(0:11.86) | 0:12.31 [12]<br>(0:12.31) |  |  |  |  |
| Average Speed [km/h]   | 49.5                      | 64.7                      | 63.2                      | 60.9                      | 60.4                      | 58.5                      |  |  |  |  |
| Top Speed [km/h]       | 66.3                      | 66.7                      | 64.6                      | 61.7                      | 61.1                      | 60.8                      |  |  |  |  |
| Avg. Dist. to Rail [m] | 0.6                       | 1.3                       | 0.9                       | 1.0                       | 1.0                       | 0.4                       |  |  |  |  |
| Avg. Stride Freq. [Hz] | 2.2                       | 2.3                       | 2.3                       | 2.3                       | 2.3                       | 2.2                       |  |  |  |  |
| Avg. Stride Length [m] | 6.4                       | 7.7                       | 7.4                       | 7.1                       | 7.1                       | 7.2                       |  |  |  |  |