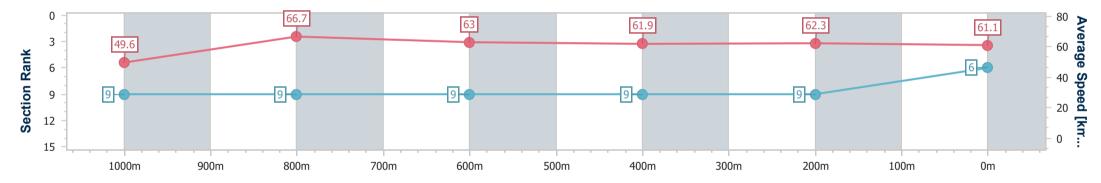

10 March 2023 - 15:28 Track Rating: Good 4, Weather: Overcast, Rail Position: +8m Entire

| Section                | Overall                  | 1000m                    | 800m                     | 600m                     | 400m                     | 200m                     |  |  |  |  |
|------------------------|--------------------------|--------------------------|--------------------------|--------------------------|--------------------------|--------------------------|--|--|--|--|
| Section Times          | 1:11.03 [1]<br>(0:14.30) | 0:56.73 [7]<br>(0:10.96) | 0:45.77 [7]<br>(0:11.29) | 0:34.48 [7]<br>(0:11.53) | 0:22.95 [4]<br>(0:11.34) | 0:11.61 [1]<br>(0:11.61) |  |  |  |  |
| Average Speed [km/h]   | 50.3                     | 65.6                     | 63.5                     | 62.5                     | 64.1                     | 62.0                     |  |  |  |  |
| Top Speed [km/h]       | 65.5                     | 67.3                     | 65.3                     | 64.8                     | 66.0                     | 65.2                     |  |  |  |  |
| Avg. Dist. to Rail [m] | 4.7                      | 1.2                      | 0.9                      | 0.5                      | 3.0                      | 4.1                      |  |  |  |  |
| Avg. Stride Freq. [Hz] | 2.3                      | 2.4                      | 2.3                      | 2.3                      | 2.5                      | 2.4                      |  |  |  |  |
| Avg. Stride Length [m] | 6.1                      | 7.6                      | 7.5                      | 7.4                      | 7.2                      | 7.2                      |  |  |  |  |