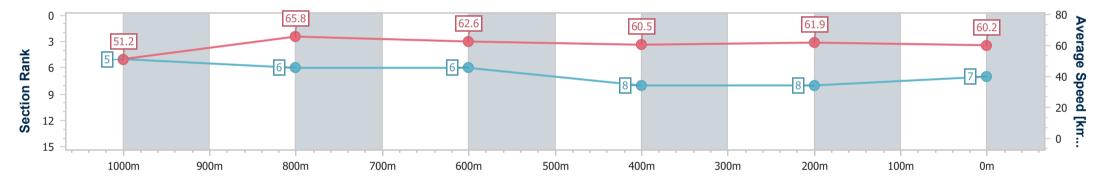

10 March 2023 - 15:28 Track Rating: Good 4, Weather: Overcast, Rail Position: +8m Entire

| Section                | Overall                  | 1000m                    | 800m                     | 600m                     | 400m                     | 200m                     |  |  |  |  |
|------------------------|--------------------------|--------------------------|--------------------------|--------------------------|--------------------------|--------------------------|--|--|--|--|
| Section Times          | 1:11.27 [2]<br>(0:14.52) | 0:56.75 [8]<br>(0:10.84) | 0:45.91 [8]<br>(0:11.33) | 0:34.58 [8]<br>(0:11.64) | 0:22.94 [7]<br>(0:11.46) | 0:11.48 [5]<br>(0:11.48) |  |  |  |  |
| Average Speed [km/h]   | 49.7                     | 66.0                     | 63.0                     | 61.8                     | 63.2                     | 62.7                     |  |  |  |  |
| Top Speed [km/h]       | 67.4                     | 67.5                     | 64.8                     | 63.4                     | 64.6                     | 64.6                     |  |  |  |  |
| Avg. Dist. to Rail [m] | 4.6                      | 2.4                      | 2.1                      | 0.5                      | 2.7                      | 5.1                      |  |  |  |  |
| Avg. Stride Freq. [Hz] | 2.3                      | 2.5                      | 2.5                      | 2.4                      | 2.5                      | 2.5                      |  |  |  |  |
| Avg. Stride Length [m] | 6.1                      | 7.2                      | 7.1                      | 7.0                      | 7.1                      | 7.0                      |  |  |  |  |