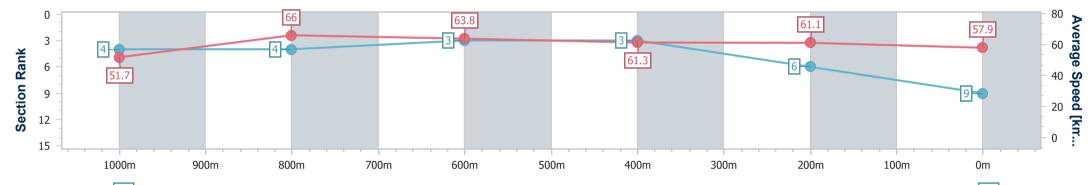

10 March 2023 - 15:28 Track Rating: Good 4, Weather: Overcast, Rail Position: +8m Entire

| Section                | Overall                  | 1000m                    | 800m                     | 600m                     | 400m                     | 200m                     |  |  |  |  |
|------------------------|--------------------------|--------------------------|--------------------------|--------------------------|--------------------------|--------------------------|--|--|--|--|
| Section Times          | 1:11.27 [2]<br>(0:14.52) | 0:56.75 [8]<br>(0:10.84) | 0:45.91 [8]<br>(0:11.33) | 0:34.58 [8]<br>(0:11.64) | 0:22.94 [7]<br>(0:11.46) | 0:11.48 [5]<br>(0:11.48) |  |  |  |  |
| Average Speed [km/h]   | 49.7                     | 66.0                     | 63.0                     | 61.8                     | 63.2                     | 62.7                     |  |  |  |  |
| Top Speed [km/h]       | 67.4                     | 67.5                     | 64.8                     | 63.4                     | 64.6                     | 64.6                     |  |  |  |  |
| Avg. Dist. to Rail [m] | 4.6                      | 2.4                      | 2.1                      | 0.5                      | 2.7                      | 5.1                      |  |  |  |  |
| Avg. Stride Freq. [Hz] | 2.3                      | 2.5                      | 2.5                      | 2.4                      | 2.5                      | 2.5                      |  |  |  |  |
| Avg. Stride Length [m] | 6.1                      | 7.2                      | 7.1                      | 7.0                      | 7.1                      | 7.0                      |  |  |  |  |