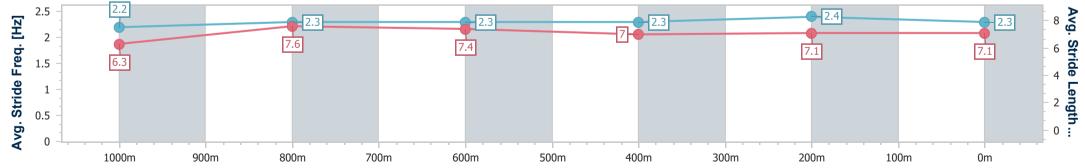

RACING

Report Created: Fri 10 March 2023 16:49 GMT+10

[] Ranking at each section and finish

-:--- No data available at this section

NA No data available

Page 13/14

Т

| Lago Di Braies  |
|-----------------|
| 12              |
| 0:11.10 (1000m) |
| 66.7 (1000m)    |
| Finished        |
|                 |

Race 7: GREAT NORTHERN Fillies and Mares Class 1 Handicap - 1200m

10 March 2023 - 15:28 Track Rating: Good 4, Weather: Overcast, Rail Position: +8m Entire

| Section                | Overall                   | 1000m                     | 800m                      | 600m                      | 400m                      | 200m                      |  |  |  |  |
|------------------------|---------------------------|---------------------------|---------------------------|---------------------------|---------------------------|---------------------------|--|--|--|--|
| Section Times          | 1:12.95 [12]<br>(0:14.57) | 0:58.38 [10]<br>(0:11.10) | 0:47.28 [10]<br>(0:11.32) | 0:35.96 [10]<br>(0:11.79) | 0:24.17 [11]<br>(0:11.86) | 0:12.31 [12]<br>(0:12.31) |  |  |  |  |
| Average Speed [km/h]   | 49.5                      | 64.7                      | 63.2                      | 60.9                      | 60.4                      | 58.5                      |  |  |  |  |
| Top Speed [km/h]       | 66.3                      | 66.7                      | 64.6                      | 61.7                      | 61.1                      | 60.8                      |  |  |  |  |
| Avg. Dist. to Rail [m] | 0.6                       | 1.3                       | 0.9                       | 1.0                       | 1.0                       | 0.4                       |  |  |  |  |
| Avg. Stride Freq. [Hz] | 2.2                       | 2.3                       | 2.3                       | 2.3                       | 2.3                       | 2.2                       |  |  |  |  |
| Avg. Stride Length [m] | 6.4                       | 7.7                       | 7.4                       | 7.1                       | 7.1                       | 7.2                       |  |  |  |  |