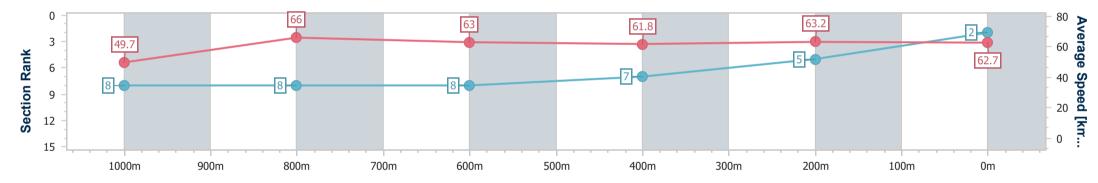

10 March 2023 - 15:28 Track Rating: Good 4, Weather: Overcast, Rail Position: +8m Entire

| Section                | Overall                  | 1000m                    | 800m                     | 600m                     | 400m                     | 200m                     |  |  |  |  |
|------------------------|--------------------------|--------------------------|--------------------------|--------------------------|--------------------------|--------------------------|--|--|--|--|
| Section Times          | 1:11.27 [2]<br>(0:14.52) | 0:56.75 [8]<br>(0:10.84) | 0:45.91 [8]<br>(0:11.33) | 0:34.58 [8]<br>(0:11.64) | 0:22.94 [7]<br>(0:11.46) | 0:11.48 [5]<br>(0:11.48) |  |  |  |  |
| Average Speed [km/h]   | 49.7                     | 66.0                     | 63.0                     | 61.8                     | 63.2                     | 62.7                     |  |  |  |  |
| Top Speed [km/h]       | 67.4                     | 67.5                     | 64.8                     | 63.4                     | 64.6                     | 64.6                     |  |  |  |  |
| Avg. Dist. to Rail [m] | 4.6                      | 2.4                      | 2.1                      | 0.5                      | 2.7                      | 5.1                      |  |  |  |  |
| Avg. Stride Freq. [Hz] | 2.3                      | 2.5                      | 2.5                      | 2.4                      | 2.5                      | 2.5                      |  |  |  |  |
| Avg. Stride Length [m] | 6.1                      | 7.2                      | 7.1                      | 7.0                      | 7.1                      | 7.0                      |  |  |  |  |