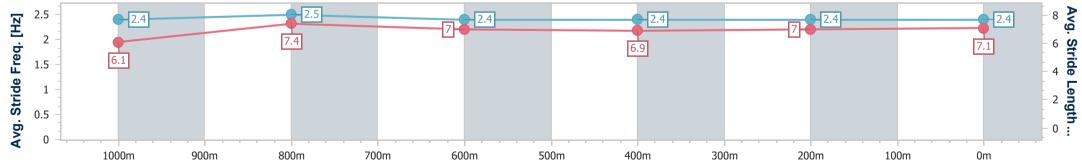

10 March 2023 - 15:28 Track Rating: Good 4, Weather: Overcast, Rail Position: +8m Entire

| Section                | Overall                  | 1000m                    | 800m                     | 600m                     | 400m                     | 200m                     |  |  |  |  |
|------------------------|--------------------------|--------------------------|--------------------------|--------------------------|--------------------------|--------------------------|--|--|--|--|
| Section Times          | 1:11.03 [1]<br>(0:14.30) | 0:56.73 [7]<br>(0:10.96) | 0:45.77 [7]<br>(0:11.29) | 0:34.48 [7]<br>(0:11.53) | 0:22.95 [4]<br>(0:11.34) | 0:11.61 [1]<br>(0:11.61) |  |  |  |  |
| Average Speed [km/h]   | 50.3                     | 65.6                     | 63.5                     | 62.5                     | 64.1                     | 62.0                     |  |  |  |  |
| Top Speed [km/h]       | 65.5                     | 67.3                     | 65.3                     | 64.8                     | 66.0                     | 65.2                     |  |  |  |  |
| Avg. Dist. to Rail [m] | 4.7                      | 1.2                      | 0.9                      | 0.5                      | 3.0                      | 4.1                      |  |  |  |  |
| Avg. Stride Freq. [Hz] | 2.3                      | 2.4                      | 2.3                      | 2.3                      | 2.5                      | 2.4                      |  |  |  |  |
| Avg. Stride Length [m] | 6.1                      | 7.6                      | 7.5                      | 7.4                      | 7.2                      | 7.2                      |  |  |  |  |