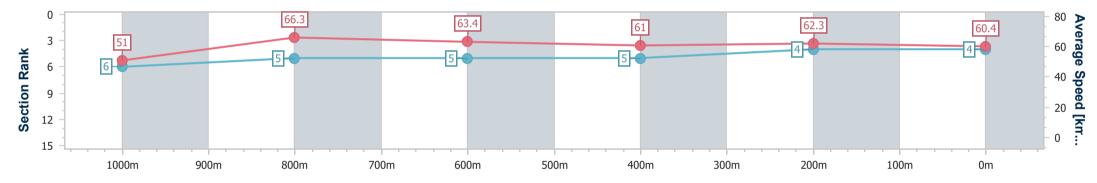

10 March 2023 - 15:28 Track Rating: Good 4, Weather: Overcast, Rail Position: +8m Entire

| Section                | Overall                  | 1000m                    | 800m                     | 600m                     | 400m                     | 200m                     |  |  |  |  |
|------------------------|--------------------------|--------------------------|--------------------------|--------------------------|--------------------------|--------------------------|--|--|--|--|
| Section Times          | 1:11.03 [1]<br>(0:14.30) | 0:56.73 [7]<br>(0:10.96) | 0:45.77 [7]<br>(0:11.29) | 0:34.48 [7]<br>(0:11.53) | 0:22.95 [4]<br>(0:11.34) | 0:11.61 [1]<br>(0:11.61) |  |  |  |  |
| Average Speed [km/h]   | 50.3                     | 65.6                     | 63.5                     | 62.5                     | 64.1                     | 62.0                     |  |  |  |  |
| Top Speed [km/h]       | 65.5                     | 67.3                     | 65.3                     | 64.8                     | 66.0                     | 65.2                     |  |  |  |  |
| Avg. Dist. to Rail [m] | 4.7                      | 1.2                      | 0.9                      | 0.5                      | 3.0                      | 4.1                      |  |  |  |  |
| Avg. Stride Freq. [Hz] | 2.3                      | 2.4                      | 2.3                      | 2.3                      | 2.5                      | 2.4                      |  |  |  |  |
| Avg. Stride Length [m] | 6.1                      | 7.6                      | 7.5                      | 7.4                      | 7.2                      | 7.2                      |  |  |  |  |