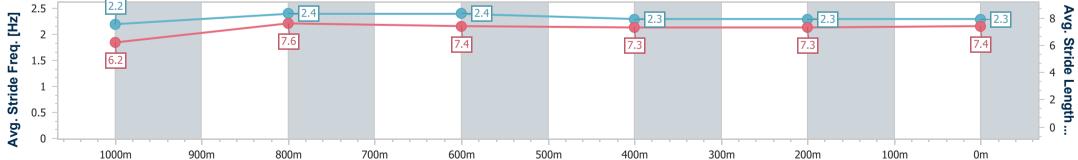

10 March 2023 - 15:28 Track Rating: Good 4, Weather: Overcast, Rail Position: +8m Entire

| Section                | Overall                   | 1000m                     | 800m                      | 600m                      | 400m                      | 200m                      |  |  |  |  |
|------------------------|---------------------------|---------------------------|---------------------------|---------------------------|---------------------------|---------------------------|--|--|--|--|
| Section Times          | 1:12.59 [11]<br>(0:14.80) | 0:57.79 [11]<br>(0:11.15) | 0:46.64 [12]<br>(0:11.35) | 0:35.29 [12]<br>(0:11.54) | 0:23.75 [12]<br>(0:11.59) | 0:12.16 [11]<br>(0:12.16) |  |  |  |  |
| Average Speed [km/h]   | 48.6                      | 64.4                      | 63.0                      | 62.4                      | 62.3                      | 59.2                      |  |  |  |  |
| Top Speed [km/h]       | 65.3                      | 65.3                      | 64.2                      | 63.5                      | 63.5                      | 61.5                      |  |  |  |  |
| Avg. Dist. to Rail [m] | 2.4                       | 1.7                       | 1.8                       | 0.4                       | 1.5                       | 3.7                       |  |  |  |  |
| Avg. Stride Freq. [Hz] | 2.2                       | 2.3                       | 2.3                       | 2.3                       | 2.4                       | 2.3                       |  |  |  |  |
| Avg. Stride Length [m] | 6.3                       | 7.6                       | 7.4                       | 7.0                       | 7.1                       | 7.1                       |  |  |  |  |