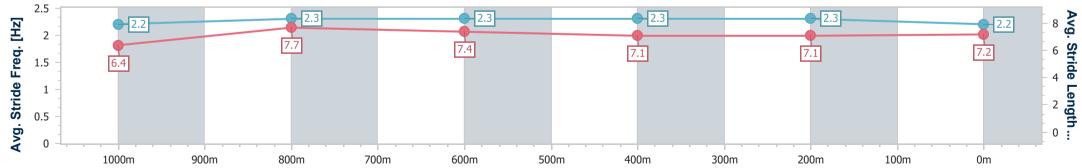

10 March 2023 - 15:28 Track Rating: Good 4, Weather: Overcast, Rail Position: +8m Entire

| Section                | Overall                  | 1000m                    | 800m                     | 600m                     | 400m                     | 200m                     |  |  |  |  |
|------------------------|--------------------------|--------------------------|--------------------------|--------------------------|--------------------------|--------------------------|--|--|--|--|
| Section Times          | 1:11.03 [1]<br>(0:14.30) | 0:56.73 [7]<br>(0:10.96) | 0:45.77 [7]<br>(0:11.29) | 0:34.48 [7]<br>(0:11.53) | 0:22.95 [4]<br>(0:11.34) | 0:11.61 [1]<br>(0:11.61) |  |  |  |  |
| Average Speed [km/h]   | 50.3                     | 65.6                     | 63.5                     | 62.5                     | 64.1                     | 62.0                     |  |  |  |  |
| Top Speed [km/h]       | 65.5                     | 67.3                     | 65.3                     | 64.8                     | 66.0                     | 65.2                     |  |  |  |  |
| Avg. Dist. to Rail [m] | 4.7                      | 1.2                      | 0.9                      | 0.5                      | 3.0                      | 4.1                      |  |  |  |  |
| Avg. Stride Freq. [Hz] | 2.3                      | 2.4                      | 2.3                      | 2.3                      | 2.5                      | 2.4                      |  |  |  |  |
| Avg. Stride Length [m] | 6.1                      | 7.6                      | 7.5                      | 7.4                      | 7.2                      | 7.2                      |  |  |  |  |