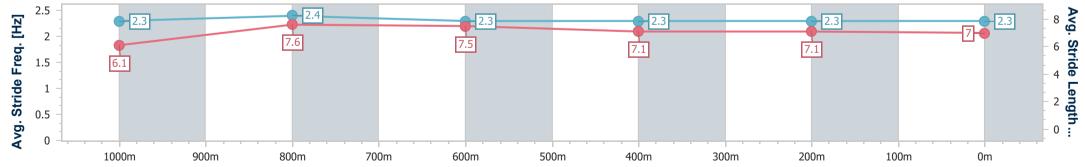

10 March 2023 - 15:28 Track Rating: Good 4, Weather: Overcast, Rail Position: +8m Entire

| Section                | Overall                  | 1000m                    | 800m                     | 600m                     | 400m                     | 200m                     |  |  |  |  |
|------------------------|--------------------------|--------------------------|--------------------------|--------------------------|--------------------------|--------------------------|--|--|--|--|
| Section Times          | 1:11.03 [1]<br>(0:14.30) | 0:56.73 [7]<br>(0:10.96) | 0:45.77 [7]<br>(0:11.29) | 0:34.48 [7]<br>(0:11.53) | 0:22.95 [4]<br>(0:11.34) | 0:11.61 [1]<br>(0:11.61) |  |  |  |  |
| Average Speed [km/h]   | 50.3                     | 65.6                     | 63.5                     | 62.5                     | 64.1                     | 62.0                     |  |  |  |  |
| Top Speed [km/h]       | 65.5                     | 67.3                     | 65.3                     | 64.8                     | 66.0                     | 65.2                     |  |  |  |  |
| Avg. Dist. to Rail [m] | 4.7                      | 1.2                      | 0.9                      | 0.5                      | 3.0                      | 4.1                      |  |  |  |  |
| Avg. Stride Freq. [Hz] | 2.3                      | 2.4                      | 2.3                      | 2.3                      | 2.5                      | 2.4                      |  |  |  |  |
| Avg. Stride Length [m] | 6.1                      | 7.6                      | 7.5                      | 7.4                      | 7.2                      | 7.2                      |  |  |  |  |