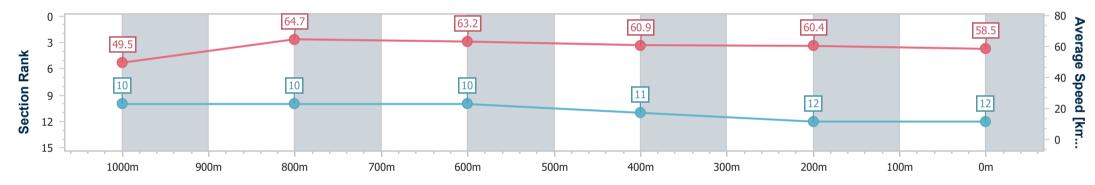

Race 7: GREAT NORTHERN Fillies and Mares Class 1 Handicap - 1200m

10 March 2023 - 15:28 Track Rating: Good 4, Weather: Overcast, Rail Position: +8m Entire

| Section                | Overall                   | 1000m                     | 800m                      | 600m                      | 400m                      | 200m                      |  |  |  |  |
|------------------------|---------------------------|---------------------------|---------------------------|---------------------------|---------------------------|---------------------------|--|--|--|--|
| Section Times          | 1:12.95 [12]<br>(0:14.57) | 0:58.38 [10]<br>(0:11.10) | 0:47.28 [10]<br>(0:11.32) | 0:35.96 [10]<br>(0:11.79) | 0:24.17 [11]<br>(0:11.86) | 0:12.31 [12]<br>(0:12.31) |  |  |  |  |
| Average Speed [km/h]   | 49.5                      | 64.7                      | 63.2                      | 60.9                      | 60.4                      | 58.5                      |  |  |  |  |
| Top Speed [km/h]       | 66.3                      | 66.7                      | 64.6                      | 61.7                      | 61.1                      | 60.8                      |  |  |  |  |
| Avg. Dist. to Rail [m] | 0.6                       | 1.3                       | 0.9                       | 1.0                       | 1.0                       | 0.4                       |  |  |  |  |
| Avg. Stride Freq. [Hz] | 2.2                       | 2.3                       | 2.3                       | 2.3                       | 2.3                       | 2.2                       |  |  |  |  |
| Avg. Stride Length [m] | 6.4                       | 7.7                       | 7.4                       | 7.1                       | 7.1                       | 7.2                       |  |  |  |  |