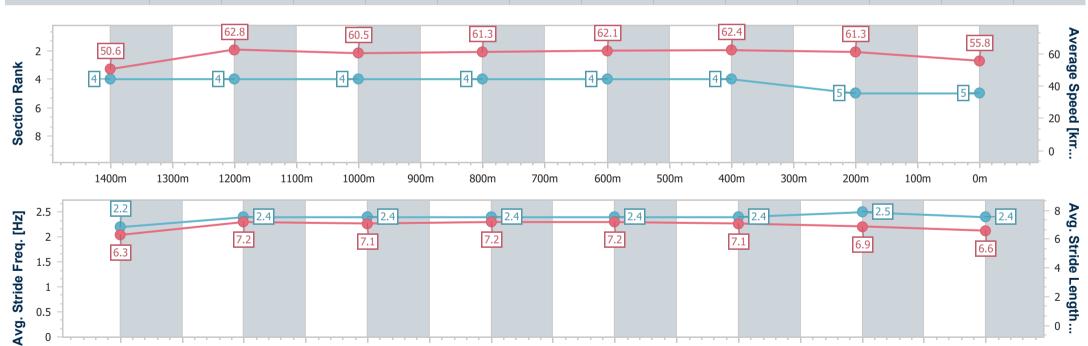

| Section                | Overall                  | 1400m                    | 1200m                    | 1000m                    | 800m                     | 600m                     | 400m                     | 200m                     |  |  |  |
|------------------------|--------------------------|--------------------------|--------------------------|--------------------------|--------------------------|--------------------------|--------------------------|--------------------------|--|--|--|
| Section Times          | 1:37.56 [5]<br>(0:14.28) | 1:23.28 [4]<br>(0:11.49) | 1:11.79 [4]<br>(0:11.93) | 0:59.86 [4]<br>(0:11.88) | 0:47.98 [4]<br>(0:11.70) | 0:36.28 [4]<br>(0:11.65) | 0:24.63 [4]<br>(0:11.75) | 0:12.88 [5]<br>(0:12.88) |  |  |  |
| Average Speed [km/h]   | 50.6                     | 62.8                     | 60.5                     | 61.3                     | 62.1                     | 62.4                     | 61.3                     | 55.8                     |  |  |  |
| Top Speed [km/h]       | 64.1                     | 63.8                     | 62.2                     | 62.7                     | 63.1                     | 63.2                     | 63.1                     | 58.4                     |  |  |  |
| Avg. Dist. to Rail [m] | 8.9                      | 2.4                      | 2.7                      | 2.5                      | 1.6                      | 2.3                      | 2.9                      | 1.0                      |  |  |  |
| Avg. Stride Freq. [Hz] | 2.2                      | 2.4                      | 2.4                      | 2.4                      | 2.4                      | 2.4                      | 2.5                      | 2.4                      |  |  |  |
| Avg. Stride Length [m] | 6.3                      | 7.2                      | 7.1                      | 7.2                      | 7.2                      | 7.1                      | 6.9                      | 6.6                      |  |  |  |