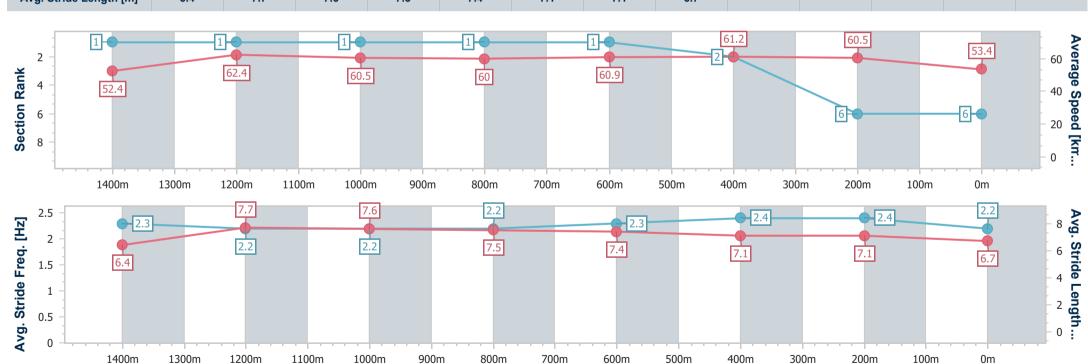

| Section                | Overall                  | 1400m                    | 1200m                    | 1000m                    | 800m                     | 600m                     | 400m                     | 200m                     |  |  |  |
|------------------------|--------------------------|--------------------------|--------------------------|--------------------------|--------------------------|--------------------------|--------------------------|--------------------------|--|--|--|
| Section Times          | 1:38.18 [6]<br>(0:13.81) | 1:24.37 [1]<br>(0:11.54) | 1:12.83 [1]<br>(0:11.90) | 1:00.93 [1]<br>(0:12.04) | 0:48.89 [1]<br>(0:11.77) | 0:37.12 [1]<br>(0:11.75) | 0:25.37 [2]<br>(0:11.90) | 0:13.47 [6]<br>(0:13.47) |  |  |  |
| Average Speed [km/h]   | 52.4                     | 62.4                     | 60.5                     | 60.0                     | 60.9                     | 61.2                     | 60.5                     | 53.4                     |  |  |  |
| Top Speed [km/h]       | 63.6                     | 63.5                     | 61.7                     | 60.9                     | 62.4                     | 62.9                     | 62.7                     | 58.0                     |  |  |  |
| Avg. Dist. to Rail [m] | 7.5                      | 1.2                      | 1.2                      | 0.5                      | 0.6                      | 0.6                      | 0.4                      | 0.8                      |  |  |  |
| Avg. Stride Freq. [Hz] | 2.3                      | 2.2                      | 2.2                      | 2.2                      | 2.3                      | 2.4                      | 2.4                      | 2.2                      |  |  |  |
| Avg. Stride Length [m] | 6.4                      | 7.7                      | 7.6                      | 7.5                      | 7.4                      | 7.1                      | 7.1                      | 6.7                      |  |  |  |