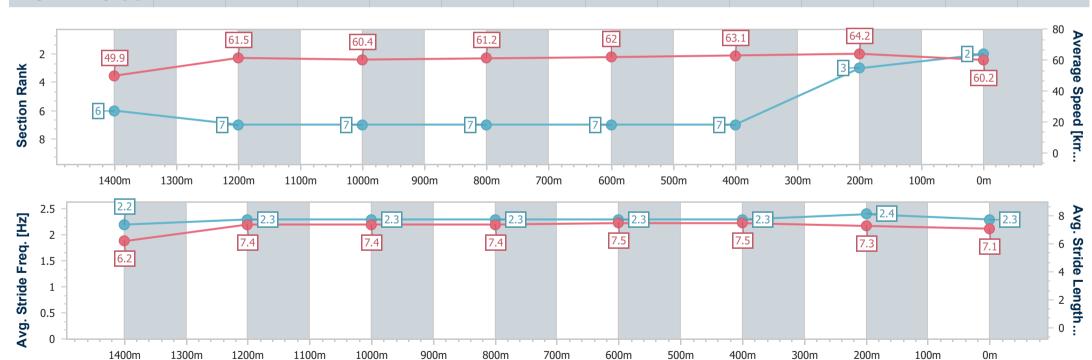

| Section                | Overall                  | 1400m                    | 1200m                    | 1000m                    | 800m                     | 600m                     | 400m                     | 200m                     |  |  |  |
|------------------------|--------------------------|--------------------------|--------------------------|--------------------------|--------------------------|--------------------------|--------------------------|--------------------------|--|--|--|
| Section Times          | 1:36.96 [3]<br>(0:14.51) | 1:22.45 [7]<br>(0:11.53) | 1:10.92 [5]<br>(0:11.88) | 0:59.04 [5]<br>(0:11.93) | 0:47.11 [6]<br>(0:11.68) | 0:35.43 [6]<br>(0:11.51) | 0:23.92 [5]<br>(0:11.40) | 0:12.52 [2]<br>(0:12.52) |  |  |  |
| Average Speed [km/h]   | 49.8                     | 62.6                     | 60.7                     | 60.9                     | 62.0                     | 63.1                     | 63.1                     | 57.6                     |  |  |  |
| Top Speed [km/h]       | 64.0                     | 64.1                     | 62.3                     | 62.6                     | 62.9                     | 64.2                     | 64.4                     | 60.1                     |  |  |  |
| Avg. Dist. to Rail [m] | 9.6                      | 2.5                      | 1.9                      | 1.9                      | 1.4                      | 1.7                      | 4.7                      | 4.8                      |  |  |  |
| Avg. Stride Freq. [Hz] | 2.2                      | 2.4                      | 2.3                      | 2.4                      | 2.4                      | 2.4                      | 2.5                      | 2.4                      |  |  |  |
| Avg. Stride Length [m] | 6.3                      | 7.3                      | 7.2                      | 7.2                      | 7.3                      | 7.2                      | 7.0                      | 6.8                      |  |  |  |