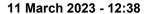

| Section                | Overall                  | 1400m                    | 1200m                    | 1000m                    | 800m                     | 600m                     | 400m                     | 200m                     |  |  |  |
|------------------------|--------------------------|--------------------------|--------------------------|--------------------------|--------------------------|--------------------------|--------------------------|--------------------------|--|--|--|
| Section Times          | 1:36.34 [1]<br>(0:13.92) | 1:22.42 [2]<br>(0:11.54) | 1:10.88 [2]<br>(0:11.90) | 0:58.98 [2]<br>(0:12.12) | 0:46.86 [3]<br>(0:11.80) | 0:35.06 [3]<br>(0:11.49) | 0:23.57 [1]<br>(0:11.34) | 0:12.23 [1]<br>(0:12.23) |  |  |  |
| Average Speed [km/h]   | 51.9                     | 62.4                     | 60.5                     | 60.2                     | 61.4                     | 63.2                     | 63.5                     | 58.9                     |  |  |  |
| Top Speed [km/h]       | 63.7                     | 63.3                     | 62.0                     | 61.1                     | 61.9                     | 65.1                     | 65.0                     | 60.9                     |  |  |  |
| Avg. Dist. to Rail [m] | 8.4                      | 0.4                      | 0.7                      | 2.5                      | 1.5                      | 1.9                      | 3.3                      | 2.1                      |  |  |  |
| Avg. Stride Freq. [Hz] | 2.2                      | 2.3                      | 2.2                      | 2.3                      | 2.3                      | 2.3                      | 2.3                      | 2.2                      |  |  |  |
| Avg. Stride Length [m] | 6.5                      | 7.7                      | 7.5                      | 7.4                      | 7.4                      | 7.5                      | 7.6                      | 7.3                      |  |  |  |