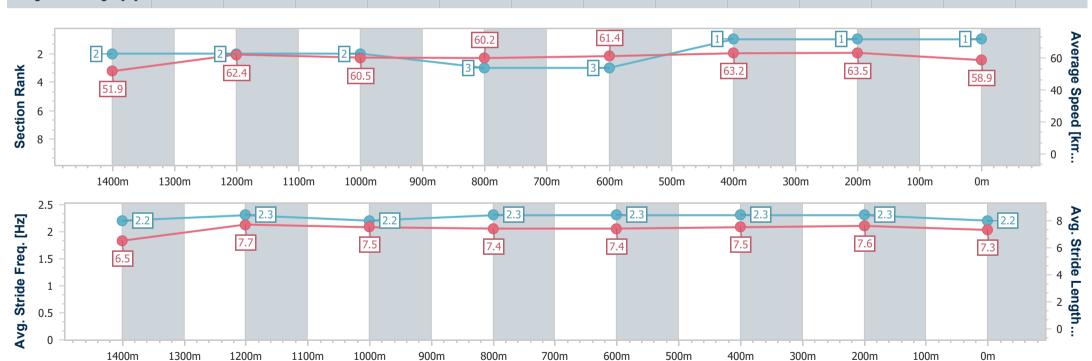

| Section                | Overall                  | 1400m                    | 1200m                    | 1000m                    | 800m                     | 600m                     | 400m                     | 200m                     |  |  |  |
|------------------------|--------------------------|--------------------------|--------------------------|--------------------------|--------------------------|--------------------------|--------------------------|--------------------------|--|--|--|
| Section Times          | 1:36.45 [2]<br>(0:14.47) | 1:21.98 [6]<br>(0:11.74) | 1:10.24 [7]<br>(0:11.94) | 0:58.30 [7]<br>(0:11.90) | 0:46.40 [7]<br>(0:11.71) | 0:34.69 [7]<br>(0:11.53) | 0:23.16 [7]<br>(0:11.21) | 0:11.95 [3]<br>(0:11.95) |  |  |  |
| Average Speed [km/h]   | 49.9                     | 61.5                     | 60.4                     | 61.2                     | 62.0                     | 63.1                     | 64.2                     | 60.2                     |  |  |  |
| Top Speed [km/h]       | 62.9                     | 63.5                     | 61.4                     | 63.0                     | 62.3                     | 64.4                     | 65.9                     | 62.3                     |  |  |  |
| Avg. Dist. to Rail [m] | 10.6                     | 2.7                      | 2.3                      | 2.1                      | 1.8                      | 2.4                      | 5.6                      | 6.0                      |  |  |  |
| Avg. Stride Freq. [Hz] | 2.2                      | 2.3                      | 2.3                      | 2.3                      | 2.3                      | 2.3                      | 2.4                      | 2.3                      |  |  |  |
| Avg. Stride Length [m] | 6.2                      | 7.4                      | 7.4                      | 7.4                      | 7.5                      | 7.5                      | 7.3                      | 7.1                      |  |  |  |