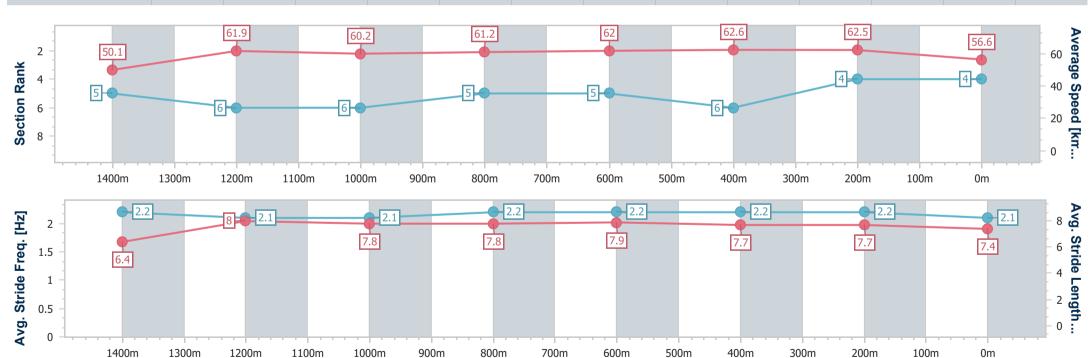

Race 2: FISHER & PAYKEL Class 3 Plate - 1600m

11 March 2023 - 12:38

Track Rating: Good 4, Weather: Overcast, Rail Position: +6m Entire  $\frac{R \ A \ C \ I \ N \ G}{R \ C \ L \ U \ B}$ 

| Section                | Overall                  | 1400m                    | 1200m                    | 1000m                    | 800m                     | 600m                     | 400m                     | 200m                     |  |  |  |
|------------------------|--------------------------|--------------------------|--------------------------|--------------------------|--------------------------|--------------------------|--------------------------|--------------------------|--|--|--|
| Section Times          | 1:37.39 [4]<br>(0:14.40) | 1:22.99 [5]<br>(0:11.65) | 1:11.34 [6]<br>(0:11.95) | 0:59.39 [6]<br>(0:11.81) | 0:47.58 [5]<br>(0:11.71) | 0:35.87 [5]<br>(0:11.66) | 0:24.21 [6]<br>(0:11.50) | 0:12.71 [4]<br>(0:12.71) |  |  |  |
| Average Speed [km/h]   | 50.1                     | 61.9                     | 60.2                     | 61.2                     | 62.0                     | 62.6                     | 62.5                     | 56.6                     |  |  |  |
| Top Speed [km/h]       | 62.4                     | 62.7                     | 61.2                     | 62.7                     | 63.0                     | 64.0                     | 63.8                     | 60.6                     |  |  |  |
| Avg. Dist. to Rail [m] | 6.7                      | 1.0                      | 1.0                      | 0.6                      | 1.6                      | 2.8                      | 4.3                      | 3.2                      |  |  |  |
| Avg. Stride Freq. [Hz] | 2.2                      | 2.1                      | 2.1                      | 2.2                      | 2.2                      | 2.2                      | 2.2                      | 2.1                      |  |  |  |
| Avg. Stride Length [m] | 6.4                      | 8.0                      | 7.8                      | 7.8                      | 7.9                      | 7.7                      | 7.7                      | 7.4                      |  |  |  |

Report Created: Sat 11 March 2023 12:57 GMT+10

[] Ranking at each section and finish

No data available at this section -0----

No data available NA

Page 6/9