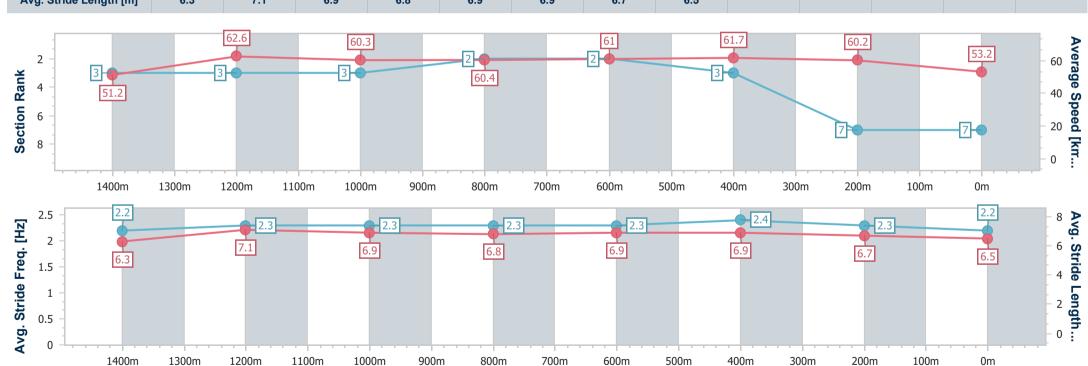

Race 2: FISHER & PAYKEL Class 3 Plate - 1600m

11 March 2023 - 12:38

Track Rating: Good 4, Weather: Overcast, Rail Position: +6m Entire  $\frac{R \ A \ C \ I \ N \ G}{R \ C \ L \ U \ B}$ 

BRISBANE

| Section                | Overall                  | 1400m                    | 1200m                    | 1000m                    | 800m                     | 600m                     | 400m                     | 200m                     |  |  |  |
|------------------------|--------------------------|--------------------------|--------------------------|--------------------------|--------------------------|--------------------------|--------------------------|--------------------------|--|--|--|
| Section Times          | 1:38.42 [7]<br>(0:14.07) | 1:24.35 [3]<br>(0:11.48) | 1:12.87 [3]<br>(0:11.97) | 1:00.90 [3]<br>(0:11.89) | 0:49.01 [2]<br>(0:11.77) | 0:37.24 [2]<br>(0:11.73) | 0:25.51 [3]<br>(0:11.96) | 0:13.55 [7]<br>(0:13.55) |  |  |  |
| Average Speed [km/h]   | 51.2                     | 62.6                     | 60.3                     | 60.4                     | 61.0                     | 61.7                     | 60.2                     | 53.2                     |  |  |  |
| Top Speed [km/h]       | 63.1                     | 63.4                     | 60.9                     | 61.5                     | 61.5                     | 62.4                     | 62.0                     | 57.1                     |  |  |  |
| Avg. Dist. to Rail [m] | 6.2                      | 0.4                      | 0.3                      | 0.4                      | 0.9                      | 1.2                      | 4.2                      | 4.3                      |  |  |  |
| Avg. Stride Freq. [Hz] | 2.2                      | 2.3                      | 2.3                      | 2.3                      | 2.3                      | 2.4                      | 2.3                      | 2.2                      |  |  |  |
| Avg. Stride Length [m] | 6.3                      | 7.1                      | 6.9                      | 6.8                      | 6.9                      | 6.9                      | 6.7                      | 6.5                      |  |  |  |