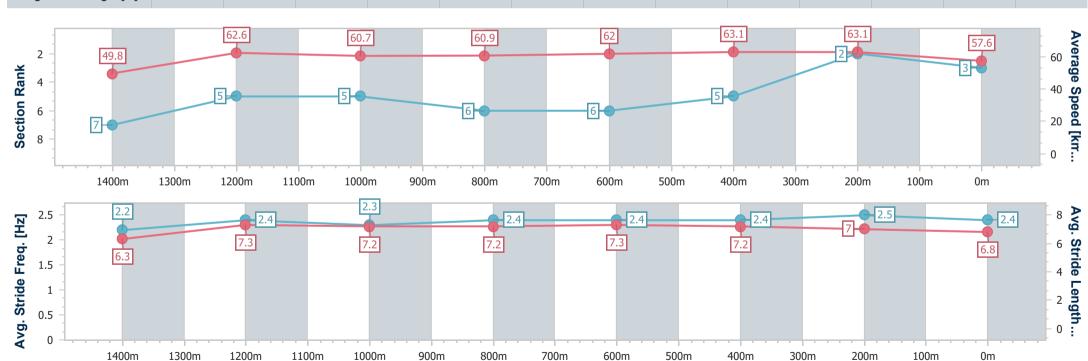

Race 2: FISHER & PAYKEL Class 3 Plate - 1600m

11 March 2023 - 12:38

Track Rating: Good 4, Weather: Overcast, Rail Position: +6m Entire  $\frac{R \ A \ C \ I \ N \ G}{R \ C \ L \ U \ B}$ 

| Section                | Overall                  | 1400m                    | 1200m                    | 1000m                    | 800m                     | 600m                     | 400m                     | 200m                     |  |  |  |
|------------------------|--------------------------|--------------------------|--------------------------|--------------------------|--------------------------|--------------------------|--------------------------|--------------------------|--|--|--|
| Section Times          | 1:37.39 [4]<br>(0:14.40) | 1:22.99 [5]<br>(0:11.65) | 1:11.34 [6]<br>(0:11.95) | 0:59.39 [6]<br>(0:11.81) | 0:47.58 [5]<br>(0:11.71) | 0:35.87 [5]<br>(0:11.66) | 0:24.21 [6]<br>(0:11.50) | 0:12.71 [4]<br>(0:12.71) |  |  |  |
| Average Speed [km/h]   | 50.1                     | 61.9                     | 60.2                     | 61.2                     | 62.0                     | 62.6                     | 62.5                     | 56.6                     |  |  |  |
| Top Speed [km/h]       | 62.4                     | 62.7                     | 61.2                     | 62.7                     | 63.0                     | 64.0                     | 63.8                     | 60.6                     |  |  |  |
| Avg. Dist. to Rail [m] | 6.7                      | 1.0                      | 1.0                      | 0.6                      | 1.6                      | 2.8                      | 4.3                      | 3.2                      |  |  |  |
| Avg. Stride Freq. [Hz] | 2.2                      | 2.1                      | 2.1                      | 2.2                      | 2.2                      | 2.2                      | 2.2                      | 2.1                      |  |  |  |
| Avg. Stride Length [m] | 6.4                      | 8.0                      | 7.8                      | 7.8                      | 7.9                      | 7.7                      | 7.7                      | 7.4                      |  |  |  |