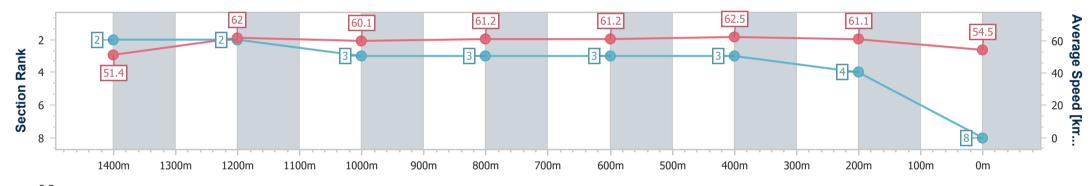

Race 3: HOPPYS CAR WASH BM85 Handicap - 1600m 11 March 2023 - 13:13

Track Rating: Good 4, Weather: Overcast, Rail Position: +6m Entire

| Section                | Overall                  | 1400m                    | 1200m                    | 1000m                    | 800m                     | 600m                     | 400m                     | 200m                     |  |  |
|------------------------|--------------------------|--------------------------|--------------------------|--------------------------|--------------------------|--------------------------|--------------------------|--------------------------|--|--|
| Section Times          | 1:36.92 [2]<br>(0:14.34) | 1:22.58 [4]<br>(0:11.64) | 1:10.94 [4]<br>(0:11.95) | 0:58.99 [4]<br>(0:11.97) | 0:47.02 [4]<br>(0:11.63) | 0:35.39 [4]<br>(0:11.54) | 0:23.85 [4]<br>(0:11.45) | 0:12.40 [3]<br>(0:12.40) |  |  |
| Average Speed [km/h]   | 50.3                     | 61.9                     | 60.4                     | 60.5                     | 62.1                     | 62.9                     | 62.9                     | 58.0                     |  |  |
| Top Speed [km/h]       | 61.9                     | 62.4                     | 60.9                     | 61.9                     | 62.6                     | 63.7                     | 64.2                     | 60.8                     |  |  |
| Avg. Dist. to Rail [m] | 6.0                      | 1.2                      | 1.4                      | 1.1                      | 0.9                      | 1.2                      | 2.0                      | 2.0                      |  |  |
| Avg. Stride Freq. [Hz] | 2.2                      | 2.3                      | 2.3                      | 2.3                      | 2.3                      | 2.3                      | 2.3                      | 2.3                      |  |  |
| Avg. Stride Length [m] | 6.3                      | 7.4                      | 7.4                      | 7.4                      | 7.5                      | 7.5                      | 7.4                      | 7.1                      |  |  |