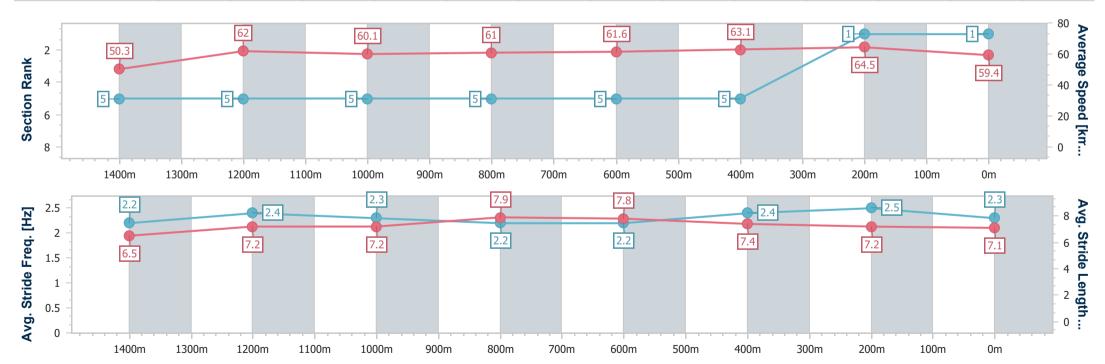

Race 3: HOPPYS CAR WASH BM85 Handicap - 1600m 11 March 2023 - 13:13

Track Rating: Good 4, Weather: Overcast, Rail Position: +6m Entire

| Section                | Overall                  | 1400m                    | 1200m                    | 1000m                    | 800m                     | 600m                     | 400m                     | 200m                     |  |  |
|------------------------|--------------------------|--------------------------|--------------------------|--------------------------|--------------------------|--------------------------|--------------------------|--------------------------|--|--|
| Section Times          | 1:36.92 [2]<br>(0:14.34) | 1:22.58 [4]<br>(0:11.64) | 1:10.94 [4]<br>(0:11.95) | 0:58.99 [4]<br>(0:11.97) | 0:47.02 [4]<br>(0:11.63) | 0:35.39 [4]<br>(0:11.54) | 0:23.85 [4]<br>(0:11.45) | 0:12.40 [3]<br>(0:12.40) |  |  |
| Average Speed [km/h]   | 50.3                     | 61.9                     | 60.4                     | 60.5                     | 62.1                     | 62.9                     | 62.9                     | 58.0                     |  |  |
| Top Speed [km/h]       | 61.9                     | 62.4                     | 60.9                     | 61.9                     | 62.6                     | 63.7                     | 64.2                     | 60.8                     |  |  |
| Avg. Dist. to Rail [m] | 6.0                      | 1.2                      | 1.4                      | 1.1                      | 0.9                      | 1.2                      | 2.0                      | 2.0                      |  |  |
| Avg. Stride Freq. [Hz] | 2.2                      | 2.3                      | 2.3                      | 2.3                      | 2.3                      | 2.3                      | 2.3                      | 2.3                      |  |  |
| Avg. Stride Length [m] | 6.3                      | 7.4                      | 7.4                      | 7.4                      | 7.5                      | 7.5                      | 7.4                      | 7.1                      |  |  |