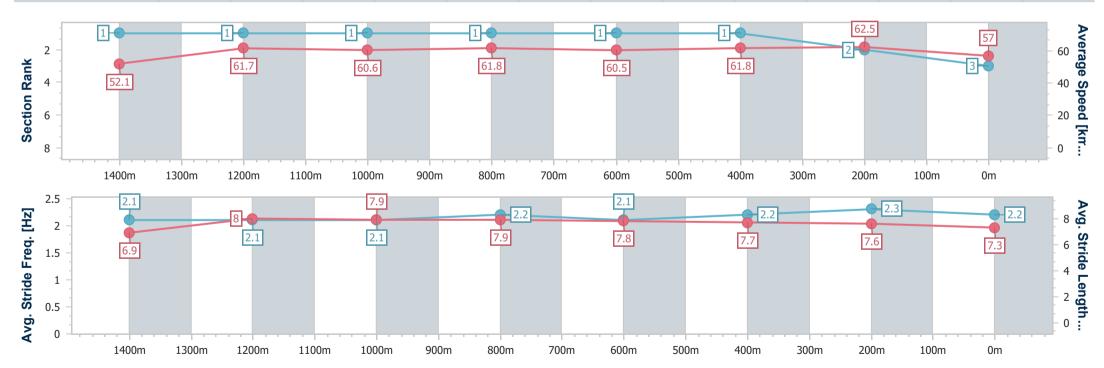

Eagle Farm QLD Professional

Race 3: HOPPYS CAR WASH BM85 Handicap - 1600m 11 March 2023 - 13:13

Page 5/10

data processed by

Track Rating: Good 4, Weather: Overcast, Rail Position: +6m Entire

| Section                | Overall                  | 1400m                    | 1200m                    | 1000m                    | 800m                     | 600m                     | 400m                     | 200m                     |  |  |  |
|------------------------|--------------------------|--------------------------|--------------------------|--------------------------|--------------------------|--------------------------|--------------------------|--------------------------|--|--|--|
| Section Times          | 1:37.00 [3]<br>(0:13.87) | 1:23.13 [1]<br>(0:11.70) | 1:11.43 [1]<br>(0:11.90) | 0:59.53 [1]<br>(0:11.74) | 0:47.79 [1]<br>(0:11.96) | 0:35.83 [1]<br>(0:11.70) | 0:24.13 [1]<br>(0:11.52) | 0:12.61 [2]<br>(0:12.61) |  |  |  |
| Average Speed [km/h]   | 52.1                     | 61.7                     | 60.6                     | 61.8                     | 60.5                     | 61.8                     | 62.5                     | 57.0                     |  |  |  |
| Top Speed [km/h]       | 64.1                     | 63.4                     | 62.1                     | 62.2                     | 61.1                     | 62.7                     | 63.8                     | 60.4                     |  |  |  |
| Avg. Dist. to Rail [m] | 10.8                     | 1.8                      | 1.7                      | 1.7                      | 1.3                      | 0.8                      | 2.6                      | 2.7                      |  |  |  |
| Avg. Stride Freq. [Hz] | 2.1                      | 2.1                      | 2.1                      | 2.2                      | 2.1                      | 2.2                      | 2.3                      | 2.2                      |  |  |  |
| Avg. Stride Length [m] | 6.9                      | 8.0                      | 7.9                      | 7.9                      | 7.8                      | 7.7                      | 7.6                      | 7.3                      |  |  |  |