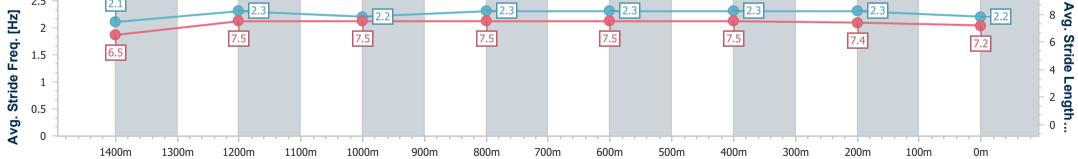

Track Rating: Good 4, Weather: Overcast, Rail Position: +6m Entire

| Section                | Overall                  | 1400m                    | 1200m                    | 1000m                    | 800m                     | 600m                     | 400m                     | 200m                     |  |  |  |
|------------------------|--------------------------|--------------------------|--------------------------|--------------------------|--------------------------|--------------------------|--------------------------|--------------------------|--|--|--|
| Section Times          | 1:36.51 [1]<br>(0:14.35) | 1:22.16 [5]<br>(0:11.66) | 1:10.50 [5]<br>(0:12.01) | 0:58.49 [5]<br>(0:11.96) | 0:46.53 [5]<br>(0:11.79) | 0:34.74 [5]<br>(0:11.45) | 0:23.29 [5]<br>(0:11.16) | 0:12.13 [1]<br>(0:12.13) |  |  |  |
| Average Speed [km/h]   | 50.3                     | 62.0                     | 60.1                     | 61.0                     | 61.6                     | 63.1                     | 64.5                     | 59.4                     |  |  |  |
| Top Speed [km/h]       | 62.7                     | 62.8                     | 60.9                     | 62.5                     | 62.4                     | 65.1                     | 65.6                     | 64.3                     |  |  |  |
| Avg. Dist. to Rail [m] | 8.7                      | 3.1                      | 3.3                      | 2.5                      | 2.1                      | 0.9                      | 3.6                      | 5.2                      |  |  |  |
| Avg. Stride Freq. [Hz] | 2.2                      | 2.4                      | 2.3                      | 2.2                      | 2.2                      | 2.4                      | 2.5                      | 2.3                      |  |  |  |
| Avg. Stride Length [m] | 6.5                      | 7.2                      | 7.2                      | 7.9                      | 7.8                      | 7.4                      | 7.2                      | 7.1                      |  |  |  |