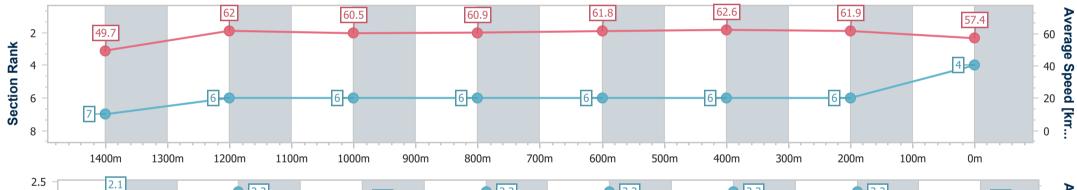

Track Rating: Good 4, Weather: Overcast, Rail Position: +6m Entire

| Section                | Overall                  | 1400m                    | 1200m                    | 1000m                    | 800m                     | 600m                     | 400m                     | 200m                     |  |
|------------------------|--------------------------|--------------------------|--------------------------|--------------------------|--------------------------|--------------------------|--------------------------|--------------------------|--|
| Section Times          | 1:37.52 [4]<br>(0:14.54) | 1:22.98 [7]<br>(0:11.65) | 1:11.33 [6]<br>(0:11.93) | 0:59.40 [6]<br>(0:11.94) | 0:47.46 [6]<br>(0:11.75) | 0:35.71 [6]<br>(0:11.54) | 0:24.17 [6]<br>(0:11.64) | 0:12.53 [6]<br>(0:12.53) |  |
| Average Speed [km/h]   | 49.7                     | 62.0                     | 60.5                     | 60.9                     | 61.8                     | 62.6                     | 61.9                     | 57.4                     |  |
| Top Speed [km/h]       | 61.5                     | 62.7                     | 61.8                     | 61.6                     | 62.5                     | 63.8                     | 63.6                     | 60.0                     |  |
| Avg. Dist. to Rail [m] | 9.3                      | 2.1                      | 1.8                      | 2.1                      | 2.1                      | 1.0                      | 1.2                      | 1.4                      |  |
| Avg. Stride Freq. [Hz] | 2.1                      | 2.3                      | 2.2                      | 2.3                      | 2.3                      | 2.3                      | 2.3                      | 2.2                      |  |
| Avg. Stride Length [m] | 6.5                      | 7.5                      | 7.5                      | 7.5                      | 7.5                      | 7.5                      | 7.4                      | 7.2                      |  |