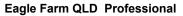

Race 3: HOPPYS CAR WASH BM85 Handicap - 1600m 11 March 2023 - 13:13

Track Rating: Good 4, Weather: Overcast, Rail Position: +6m Entire

| Section                | Overall                  | 1400m                    | 1200m                    | 1000m                    | 800m                     | 600m                     | 400m                     | 200m                     |  |  |  |
|------------------------|--------------------------|--------------------------|--------------------------|--------------------------|--------------------------|--------------------------|--------------------------|--------------------------|--|--|--|
| Section Times          | 1:38.17 [8]<br>(0:14.07) | 1:24.10 [2]<br>(0:11.64) | 1:12.46 [2]<br>(0:12.01) | 1:00.45 [3]<br>(0:11.95) | 0:48.50 [3]<br>(0:11.89) | 0:36.61 [3]<br>(0:11.61) | 0:25.00 [3]<br>(0:11.79) | 0:13.21 [4]<br>(0:13.21) |  |  |  |
| Average Speed [km/h]   | 51.4                     | 62.0                     | 60.1                     | 61.2                     | 61.2                     | 62.5                     | 61.1                     | 54.5                     |  |  |  |
| Top Speed [km/h]       | 62.2                     | 64.5                     | 60.9                     | 61.7                     | 61.9                     | 63.5                     | 63.5                     | 58.4                     |  |  |  |
| Avg. Dist. to Rail [m] | 9.8                      | 3.1                      | 3.2                      | 3.1                      | 2.4                      | 2.0                      | 3.6                      | 3.7                      |  |  |  |
| Avg. Stride Freq. [Hz] | 2.2                      | 2.3                      | 2.3                      | 2.3                      | 2.3                      | 2.3                      | 2.3                      | 2.2                      |  |  |  |
| Avg. Stride Length [m] | 6.6                      | 7.4                      | 7.3                      | 7.5                      | 7.4                      | 7.5                      | 7.3                      | 6.9                      |  |  |  |