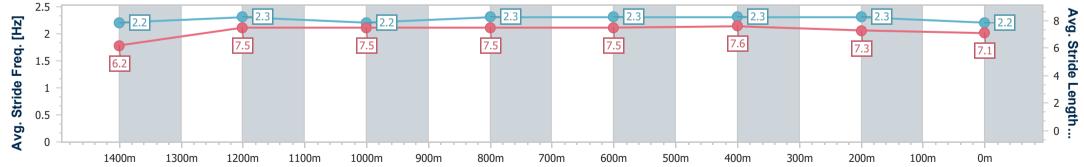

TAB

Report Created: Sat 11 March 2023 13:22 GMT+10

[] Ranking at each section and finish

No data available at this section  $\{a_i^*\}_{i=1,\dots,n-1}$ 

No data available NA

Page 7/10

| Horse/Jockey Name              | Red Light Roxanne |
|--------------------------------|-------------------|
| Final Rank                     | 6                 |
| Fastest Section Time (Section) | 0:11.59 (600m)    |
| Top Speed [km/h] (Section)     | 63.3 (400m)       |
| Race State                     | Finished          |

Track Rating: Good 4, Weather: Overcast, Rail Position: +6m Entire

| Section                | Overall                  | 1400m                    | 1200m                    | 1000m                    | 800m                     | 600m                     | 400m                     | 200m                     |  |
|------------------------|--------------------------|--------------------------|--------------------------|--------------------------|--------------------------|--------------------------|--------------------------|--------------------------|--|
| Section Times          | 1:37.84 [6]<br>(0:14.53) | 1:23.31 [6]<br>(0:11.73) | 1:11.58 [7]<br>(0:12.00) | 0:59.58 [7]<br>(0:11.98) | 0:47.60 [7]<br>(0:11.66) | 0:35.94 [7]<br>(0:11.59) | 0:24.35 [7]<br>(0:11.65) | 0:12.70 [8]<br>(0:12.70) |  |
| Average Speed [km/h]   | 49.8                     | 61.6                     | 60.2                     | 60.9                     | 61.9                     | 62.1                     | 61.9                     | 56.6                     |  |
| Top Speed [km/h]       | 61.9                     | 62.5                     | 60.7                     | 61.7                     | 62.8                     | 62.6                     | 63.3                     | 59.8                     |  |
| Avg. Dist. to Rail [m] | 10.9                     | 3.8                      | 3.2                      | 3.0                      | 1.0                      | 0.5                      | 4.8                      | 5.7                      |  |
| Avg. Stride Freq. [Hz] | 2.2                      | 2.3                      | 2.2                      | 2.3                      | 2.3                      | 2.3                      | 2.3                      | 2.2                      |  |
| Avg. Stride Length [m] | 6.2                      | 7.5                      | 7.5                      | 7.5                      | 7.5                      | 7.6                      | 7.3                      | 7.1                      |  |