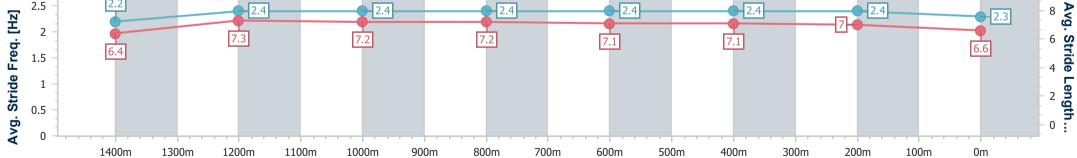

Track Rating: Good 4, Weather: Overcast, Rail Position: +6m Entire

| Section                | Overall                  | 1400m                    | 1200m                    | 1000m                    | 800m                     | 600m                     | 400m                     | 200m                     |  |  |  |
|------------------------|--------------------------|--------------------------|--------------------------|--------------------------|--------------------------|--------------------------|--------------------------|--------------------------|--|--|--|
| Section Times          | 1:36.51 [1]<br>(0:14.35) | 1:22.16 [5]<br>(0:11.66) | 1:10.50 [5]<br>(0:12.01) | 0:58.49 [5]<br>(0:11.96) | 0:46.53 [5]<br>(0:11.79) | 0:34.74 [5]<br>(0:11.45) | 0:23.29 [5]<br>(0:11.16) | 0:12.13 [1]<br>(0:12.13) |  |  |  |
| Average Speed [km/h]   | 50.3                     | 62.0                     | 60.1                     | 61.0                     | 61.6                     | 63.1                     | 64.5                     | 59.4                     |  |  |  |
| Top Speed [km/h]       | 62.7                     | 62.8                     | 60.9                     | 62.5                     | 62.4                     | 65.1                     | 65.6                     | 64.3                     |  |  |  |
| Avg. Dist. to Rail [m] | 8.7                      | 3.1                      | 3.3                      | 2.5                      | 2.1                      | 0.9                      | 3.6                      | 5.2                      |  |  |  |
| Avg. Stride Freq. [Hz] | 2.2                      | 2.4                      | 2.3                      | 2.2                      | 2.2                      | 2.4                      | 2.5                      | 2.3                      |  |  |  |
| Avg. Stride Length [m] | 6.5                      | 7.2                      | 7.2                      | 7.9                      | 7.8                      | 7.4                      | 7.2                      | 7.1                      |  |  |  |