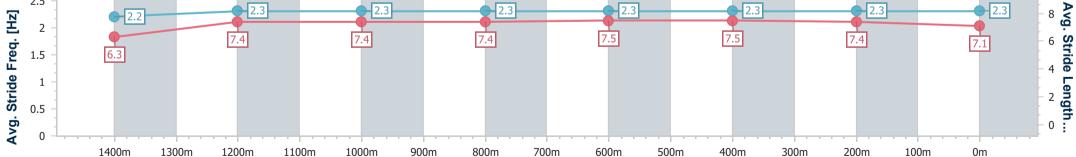

Track Rating: Good 4, Weather: Overcast, Rail Position: +6m Entire

| Section                | Overall                  | 1400m                    | 1200m                    | 1000m                    | 800m                     | 600m                     | 400m                     | 200m                     |  |  |  |
|------------------------|--------------------------|--------------------------|--------------------------|--------------------------|--------------------------|--------------------------|--------------------------|--------------------------|--|--|--|
| Section Times          | 1:36.51 [1]<br>(0:14.35) | 1:22.16 [5]<br>(0:11.66) | 1:10.50 [5]<br>(0:12.01) | 0:58.49 [5]<br>(0:11.96) | 0:46.53 [5]<br>(0:11.79) | 0:34.74 [5]<br>(0:11.45) | 0:23.29 [5]<br>(0:11.16) | 0:12.13 [1]<br>(0:12.13) |  |  |  |
| Average Speed [km/h]   | 50.3                     | 62.0                     | 60.1                     | 61.0                     | 61.6                     | 63.1                     | 64.5                     | 59.4                     |  |  |  |
| Top Speed [km/h]       | 62.7                     | 62.8                     | 60.9                     | 62.5                     | 62.4                     | 65.1                     | 65.6                     | 64.3                     |  |  |  |
| Avg. Dist. to Rail [m] | 8.7                      | 3.1                      | 3.3                      | 2.5                      | 2.1                      | 0.9                      | 3.6                      | 5.2                      |  |  |  |
| Avg. Stride Freq. [Hz] | 2.2                      | 2.4                      | 2.3                      | 2.2                      | 2.2                      | 2.4                      | 2.5                      | 2.3                      |  |  |  |
| Avg. Stride Length [m] | 6.5                      | 7.2                      | 7.2                      | 7.9                      | 7.8                      | 7.4                      | 7.2                      | 7.1                      |  |  |  |