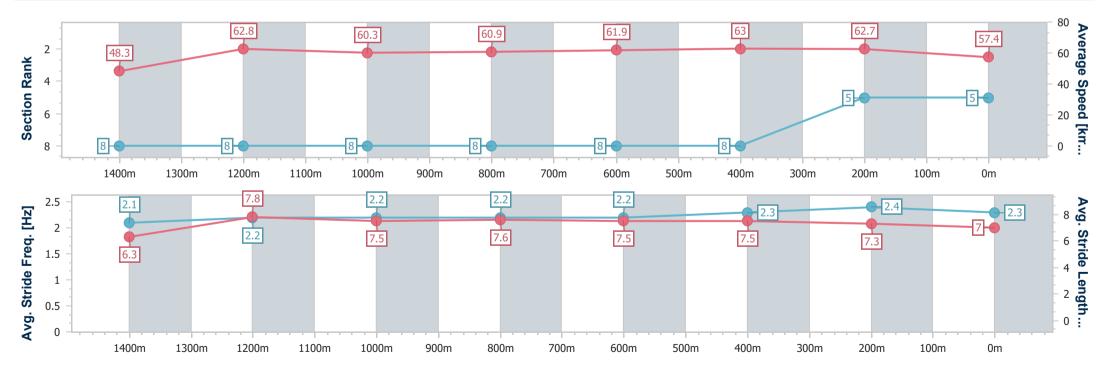

Eagle Farm QLD Professional

Race 3: HOPPYS CAR WASH BM85 Handicap - 1600m 11 March 2023 - 13:13

Page 5/10

data processed by

Track Rating: Good 4, Weather: Overcast, Rail Position: +6m Entire

| Section                | Overall                  | 1400m                    | 1200m                    | 1000m                    | 800m                     | 600m                     | 400m                     | 200m                     |  |  |  |
|------------------------|--------------------------|--------------------------|--------------------------|--------------------------|--------------------------|--------------------------|--------------------------|--------------------------|--|--|--|
| Section Times          | 1:37.00 [3]<br>(0:13.87) | 1:23.13 [1]<br>(0:11.70) | 1:11.43 [1]<br>(0:11.90) | 0:59.53 [1]<br>(0:11.74) | 0:47.79 [1]<br>(0:11.96) | 0:35.83 [1]<br>(0:11.70) | 0:24.13 [1]<br>(0:11.52) | 0:12.61 [2]<br>(0:12.61) |  |  |  |
| Average Speed [km/h]   | 52.1                     | 61.7                     | 60.6                     | 61.8                     | 60.5                     | 61.8                     | 62.5                     | 57.0                     |  |  |  |
| Top Speed [km/h]       | 64.1                     | 63.4                     | 62.1                     | 62.2                     | 61.1                     | 62.7                     | 63.8                     | 60.4                     |  |  |  |
| Avg. Dist. to Rail [m] | 10.8                     | 1.8                      | 1.7                      | 1.7                      | 1.3                      | 0.8                      | 2.6                      | 2.7                      |  |  |  |
| Avg. Stride Freq. [Hz] | 2.1                      | 2.1                      | 2.1                      | 2.2                      | 2.1                      | 2.2                      | 2.3                      | 2.2                      |  |  |  |
| Avg. Stride Length [m] | 6.9                      | 8.0                      | 7.9                      | 7.9                      | 7.8                      | 7.7                      | 7.6                      | 7.3                      |  |  |  |