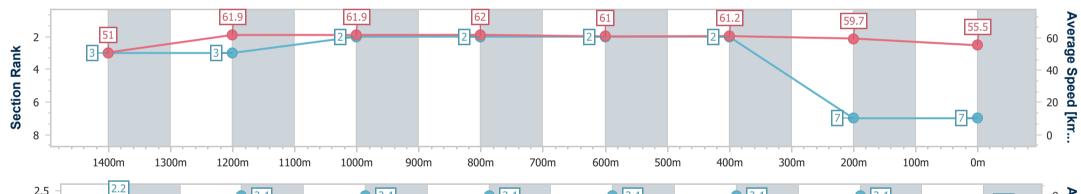

TAB

Report Created: Sat 11 March 2023 13:22 GMT+10

[] Ranking at each section and finish

-:--- No data available at this section

**NA** No data available

Page 8/10

| Horse/Jockey Name              | Honorable Spirit |
|--------------------------------|------------------|
| Final Rank                     | 7                |
| Fastest Section Time (Section) | 0:11.67 (1400m)  |
| Top Speed [km/h] (Section)     | 63.7 (Overall)   |
| Race State                     | Finished         |

Track Rating: Good 4, Weather: Overcast, Rail Position: +6m Entire

| Section                | Overall                  | 1400m                    | 1200m                    | 1000m                    | 800m                     | 600m                     | 400m                     | 200m                     |  |  |  |
|------------------------|--------------------------|--------------------------|--------------------------|--------------------------|--------------------------|--------------------------|--------------------------|--------------------------|--|--|--|
| Section Times          | 1:37.86 [7]<br>(0:14.18) | 1:23.68 [3]<br>(0:11.67) | 1:12.01 [3]<br>(0:11.67) | 1:00.34 [2]<br>(0:11.75) | 0:48.59 [2]<br>(0:11.82) | 0:36.77 [2]<br>(0:11.74) | 0:25.03 [2]<br>(0:12.06) | 0:12.97 [7]<br>(0:12.97) |  |  |  |
| Average Speed [km/h]   | 51.0                     | 61.9                     | 61.9                     | 62.0                     | 61.0                     | 61.2                     | 59.7                     | 55.5                     |  |  |  |
| Top Speed [km/h]       | 63.7                     | 63.5                     | 63.4                     | 63.0                     | 61.6                     | 61.7                     | 61.6                     | 57.5                     |  |  |  |
| Avg. Dist. to Rail [m] | 11.6                     | 3.6                      | 4.2                      | 2.1                      | 0.5                      | 0.5                      | 2.1                      | 4.1                      |  |  |  |
| Avg. Stride Freq. [Hz] | 2.2                      | 2.4                      | 2.4                      | 2.4                      | 2.4                      | 2.4                      | 2.4                      | 2.3                      |  |  |  |
| Avg. Stride Length [m] | 6.4                      | 7.3                      | 7.2                      | 7.2                      | 7.1                      | 7.1                      | 7.0                      | 6.6                      |  |  |  |