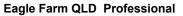

Track Rating: Good 4, Weather: Overcast, Rail Position: +6m Entire

| Section                | Overall                  | 1400m                    | 1200m                    | 1000m                    | 800m                     | 600m                     | 400m                     | 200m                     |  |
|------------------------|--------------------------|--------------------------|--------------------------|--------------------------|--------------------------|--------------------------|--------------------------|--------------------------|--|
| Section Times          | 1:37.52 [4]<br>(0:14.54) | 1:22.98 [7]<br>(0:11.65) | 1:11.33 [6]<br>(0:11.93) | 0:59.40 [6]<br>(0:11.94) | 0:47.46 [6]<br>(0:11.75) | 0:35.71 [6]<br>(0:11.54) | 0:24.17 [6]<br>(0:11.64) | 0:12.53 [6]<br>(0:12.53) |  |
| Average Speed [km/h]   | 49.7                     | 62.0                     | 60.5                     | 60.9                     | 61.8                     | 62.6                     | 61.9                     | 57.4                     |  |
| Top Speed [km/h]       | 61.5                     | 62.7                     | 61.8                     | 61.6                     | 62.5                     | 63.8                     | 63.6                     | 60.0                     |  |
| Avg. Dist. to Rail [m] | 9.3                      | 2.1                      | 1.8                      | 2.1                      | 2.1                      | 1.0                      | 1.2                      | 1.4                      |  |
| Avg. Stride Freq. [Hz] | 2.1                      | 2.3                      | 2.2                      | 2.3                      | 2.3                      | 2.3                      | 2.3                      | 2.2                      |  |
| Avg. Stride Length [m] | 6.5                      | 7.5                      | 7.5                      | 7.5                      | 7.5                      | 7.5                      | 7.4                      | 7.2                      |  |