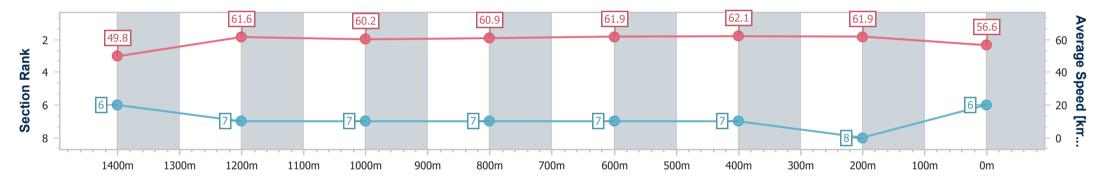

TAB

Report Created: Sat 11 March 2023 13:22 GMT+10

[] Ranking at each section and finish

No data available at this section  $\{a_i^*\}_{i=1,\dots,n-1}$ 

No data available NA

Page 7/10

| Horse/Jockey Name              | Red Light Roxanne |
|--------------------------------|-------------------|
| Final Rank                     | 6                 |
| Fastest Section Time (Section) | 0:11.59 (600m)    |
| Top Speed [km/h] (Section)     | 63.3 (400m)       |
| Race State                     | Finished          |

Track Rating: Good 4, Weather: Overcast, Rail Position: +6m Entire

| Section                | Overall                  | 1400m                    | 1200m                    | 1000m                    | 800m                     | 600m                     | 400m                     | 200m                     |  |
|------------------------|--------------------------|--------------------------|--------------------------|--------------------------|--------------------------|--------------------------|--------------------------|--------------------------|--|
| Section Times          | 1:37.84 [6]<br>(0:14.53) | 1:23.31 [6]<br>(0:11.73) | 1:11.58 [7]<br>(0:12.00) | 0:59.58 [7]<br>(0:11.98) | 0:47.60 [7]<br>(0:11.66) | 0:35.94 [7]<br>(0:11.59) | 0:24.35 [7]<br>(0:11.65) | 0:12.70 [8]<br>(0:12.70) |  |
| Average Speed [km/h]   | 49.8                     | 61.6                     | 60.2                     | 60.9                     | 61.9                     | 62.1                     | 61.9                     | 56.6                     |  |
| Top Speed [km/h]       | 61.9                     | 62.5                     | 60.7                     | 61.7                     | 62.8                     | 62.6                     | 63.3                     | 59.8                     |  |
| Avg. Dist. to Rail [m] | 10.9                     | 3.8                      | 3.2                      | 3.0                      | 1.0                      | 0.5                      | 4.8                      | 5.7                      |  |
| Avg. Stride Freq. [Hz] | 2.2                      | 2.3                      | 2.2                      | 2.3                      | 2.3                      | 2.3                      | 2.3                      | 2.2                      |  |
| Avg. Stride Length [m] | 6.2                      | 7.5                      | 7.5                      | 7.5                      | 7.5                      | 7.6                      | 7.3                      | 7.1                      |  |