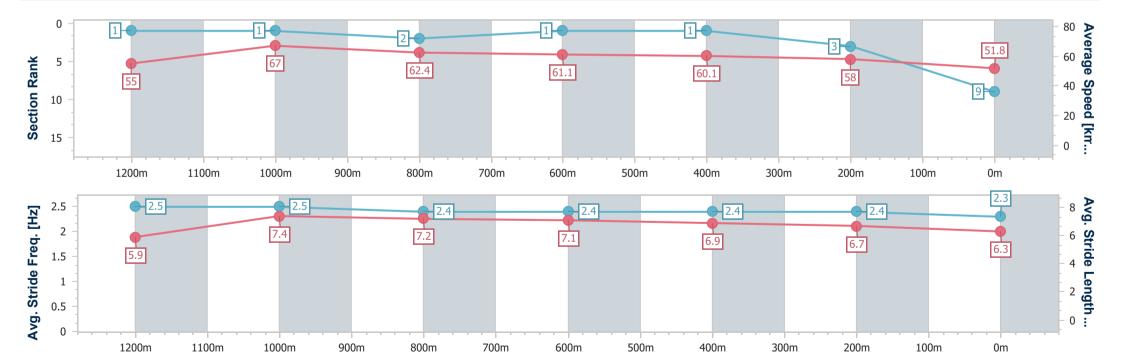

Race 9: Stradbroke Season On Sale Now No Metro Wins Handicap - 1400m

BRISBANE RACING CLUB

11 March 2023 - 17:12

Track Rating: Good 4, Weather: Overcast, Rail Position: +6m Entire

| Section                | Overall                  | 1200m                    | 1000m                    | 800m                     | 600m                     | 400m                     | 200m                     |  |  |  |
|------------------------|--------------------------|--------------------------|--------------------------|--------------------------|--------------------------|--------------------------|--------------------------|--|--|--|
| Section Times          | 1:25.78 [9]<br>(0:13.16) | 1:12.62 [1]<br>(0:10.79) | 1:01.83 [1]<br>(0:11.62) | 0:50.21 [2]<br>(0:11.85) | 0:38.36 [1]<br>(0:12.05) | 0:26.31 [1]<br>(0:12.41) | 0:13.90 [3]<br>(0:13.90) |  |  |  |
| Average Speed [km/h]   | 55.0                     | 67.0                     | 62.4                     | 61.1                     | 60.1                     | 58.0                     | 51.8                     |  |  |  |
| Top Speed [km/h]       | 69.4                     | 68.3                     | 63.8                     | 62.3                     | 61.3                     | 60.1                     | 56.0                     |  |  |  |
| Avg. Dist. to Rail [m] | 8.8                      | 3.0                      | 1.5                      | 1.3                      | 1.4                      | 3.9                      | 3.4                      |  |  |  |
| Avg. Stride Freq. [Hz] | 2.5                      | 2.5                      | 2.4                      | 2.4                      | 2.4                      | 2.4                      | 2.3                      |  |  |  |
| Avg. Stride Length [m] | 5.9                      | 7.4                      | 7.2                      | 7.1                      | 6.9                      | 6.7                      | 6.3                      |  |  |  |