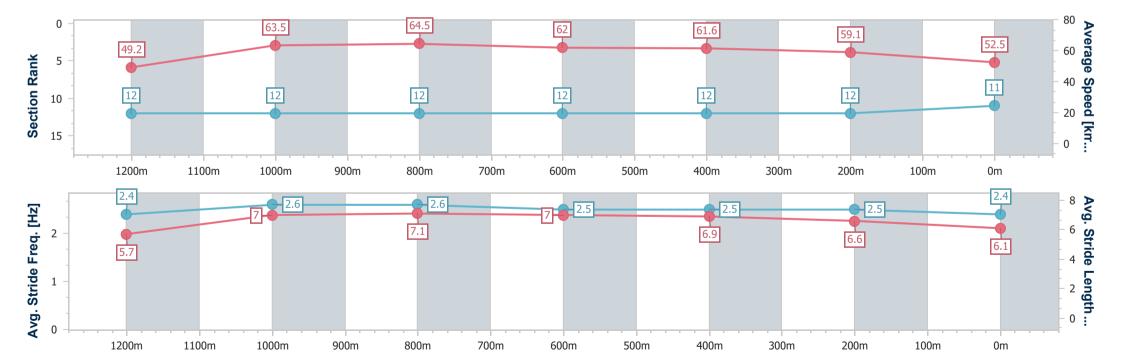

| Section                | Overall                   | 1200m                     | 1000m                     | 800m                      | 600m                      | 400m                      | 200m                      |
|------------------------|---------------------------|---------------------------|---------------------------|---------------------------|---------------------------|---------------------------|---------------------------|
| Section Times          | 1:26.88 [11]<br>(0:14.69) | 1:12.19 [12]<br>(0:11.36) | 1:00.83 [12]<br>(0:11.29) | 0:49.54 [12]<br>(0:11.80) | 0:37.74 [12]<br>(0:11.82) | 0:25.92 [12]<br>(0:12.20) | 0:13.72 [12]<br>(0:13.72) |
| Average Speed [km/h]   | 49.2                      | 63.5                      | 64.5                      | 62.0                      | 61.6                      | 59.1                      | 52.5                      |
| Top Speed [km/h]       | 62.0                      | 65.3                      | 65.8                      | 64.2                      | 62.5                      | 61.1                      | 56.1                      |
| Avg. Dist. to Rail [m] | 5.4                       | 2.5                       | 2.3                       | 3.4                       | 2.3                       | 7.0                       | 7.0                       |
| Avg. Stride Freq. [Hz] | 2.4                       | 2.6                       | 2.6                       | 2.5                       | 2.5                       | 2.5                       | 2.4                       |
| Avg. Stride Length [m] | 5.7                       | 7.0                       | 7.1                       | 7.0                       | 6.9                       | 6.6                       | 6.1                       |