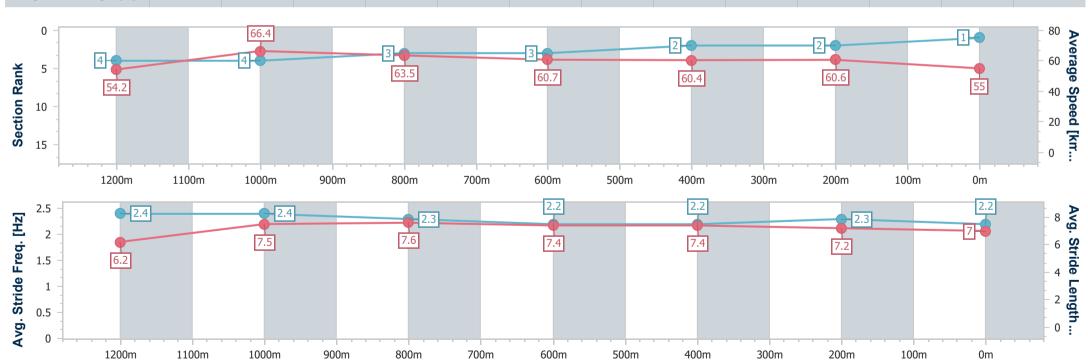

Race 9: Stradbroke Season On Sale Now No Metro Wins Handicap - 1400m

11 March 2023 - 17:12

Track Rating: Good 4, Weather: Overcast, Rail Position: +6m Entire

|    | Section               | Overall                  | 1200m                    | 1000m                    | 800m                     | 600m                     | 400m                     | 200m                     |  |  |
|----|-----------------------|--------------------------|--------------------------|--------------------------|--------------------------|--------------------------|--------------------------|--------------------------|--|--|
|    | Section Times         | 1:24.79 [2]<br>(0:13.28) | 1:11.51 [3]<br>(0:10.98) | 1:00.53 [3]<br>(0:11.61) | 0:48.92 [4]<br>(0:12.10) | 0:36.82 [4]<br>(0:12.14) | 0:24.68 [3]<br>(0:11.81) | 0:12.87 [1]<br>(0:12.87) |  |  |
| A۱ | verage Speed [km/h]   | 54.3                     | 65.6                     | 62.6                     | 60.3                     | 60.3                     | 61.0                     | 55.9                     |  |  |
|    | Top Speed [km/h]      | 67.9                     | 67.6                     | 64.3                     | 61.8                     | 62.1                     | 62.5                     | 58.6                     |  |  |
| A  | vg. Dist. to Rail [m] | 4.2                      | 1.3                      | 1.9                      | 2.7                      | 3.7                      | 7.6                      | 8.1                      |  |  |
| A  | vg. Stride Freq. [Hz] | 2.3                      | 2.3                      | 2.2                      | 2.2                      | 2.2                      | 2.2                      | 2.2                      |  |  |
| Av | g. Stride Length [m]  | 6.5                      | 7.9                      | 7.8                      | 7.7                      | 7.6                      | 7.6                      | 7.1                      |  |  |