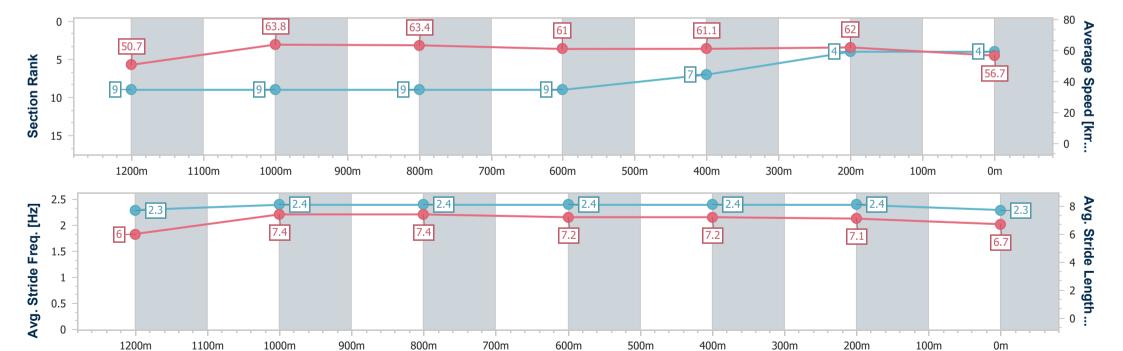

Report Created: Sat 11 March 2023 17:22 GMT+10

[] Ranking at each section and finish

-:--- No data available at this section

NA No data available

Page 7/16

| Horse/Jockey Name              | Petunia         |
|--------------------------------|-----------------|
| Final Rank                     | 4               |
| Fastest Section Time (Section) | 0:11.30 (1200m) |
| Top Speed [km/h] (Section)     | 67.3 (1200m)    |
| Raco Stato                     | Finished        |

Race 9: Stradbroke Season On Sale Now No Metro Wins Handicap - 1400m

BRISBANE RACING CLUB

11 March 2023 - 17:12

Track Rating: Good 4, Weather: Overcast, Rail Position: +6m Entire

| Section                | Overall                  | 1200m                    | 1000m                    | 800m                     | 600m                     | 400m                     | 200m                     |
|------------------------|--------------------------|--------------------------|--------------------------|--------------------------|--------------------------|--------------------------|--------------------------|
| Section Times          | 1:24.95 [4]<br>(0:14.23) | 1:10.72 [9]<br>(0:11.30) | 0:59.42 [9]<br>(0:11.48) | 0:47.94 [9]<br>(0:11.80) | 0:36.14 [9]<br>(0:11.81) | 0:24.33 [7]<br>(0:11.64) | 0:12.69 [4]<br>(0:12.69) |
| Average Speed [km/h]   | 50.7                     | 63.8                     | 63.4                     | 61.0                     | 61.1                     | 62.0                     | 56.7                     |
| Top Speed [km/h]       | 64.0                     | 67.3                     | 64.2                     | 63.3                     | 62.3                     | 63.3                     | 60.8                     |
| Avg. Dist. to Rail [m] | 0.6                      | 2.0                      | 1.7                      | 0.4                      | 0.8                      | 2.2                      | 4.9                      |
| Avg. Stride Freq. [Hz] | 2.3                      | 2.4                      | 2.4                      | 2.4                      | 2.4                      | 2.4                      | 2.3                      |
| Avg. Stride Length [m] | 6.0                      | 7.4                      | 7.4                      | 7.2                      | 7.2                      | 7.1                      | 6.7                      |

Report Created: Sat 11 March 2023 17:22 GMT+10

[] Ranking at each section and finish

-:--- No data available at this section

NA No data available

Page 8/16

| Horse/Jockey Name              | Thatfeelsbetter |  |
|--------------------------------|-----------------|--|
| Final Rank                     | 5               |  |
| Fastest Section Time (Section) | 0:11.26 (1200m) |  |
| Top Speed [km/h] (Section)     | 65.9 (1200m)    |  |
| Race State                     | Finished        |  |