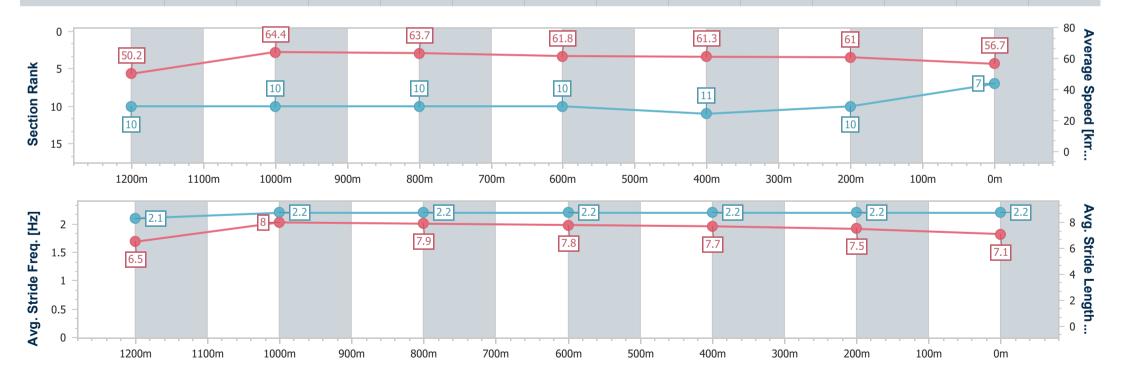

#### Eagle Farm QLD Professional

Race 9: Stradbroke Season On Sale Now No Metro Wins Handicap - 1400m

BRISBANE RACING CLUB

11 March 2023 - 17:12

Track Rating: Good 4, Weather: Overcast, Rail Position: +6m Entire

| Section                | Overall                   | 1200m                     | 1000m                     | 800m                      | 600m                      | 400m                      | 200m                      |
|------------------------|---------------------------|---------------------------|---------------------------|---------------------------|---------------------------|---------------------------|---------------------------|
| Section Times          | 1:26.88 [11]<br>(0:14.69) | 1:12.19 [12]<br>(0:11.36) | 1:00.83 [12]<br>(0:11.29) | 0:49.54 [12]<br>(0:11.80) | 0:37.74 [12]<br>(0:11.82) | 0:25.92 [12]<br>(0:12.20) | 0:13.72 [12]<br>(0:13.72) |
| Average Speed [km/h]   | 49.2                      | 63.5                      | 64.5                      | 62.0                      | 61.6                      | 59.1                      | 52.5                      |
| Top Speed [km/h]       | 62.0                      | 65.3                      | 65.8                      | 64.2                      | 62.5                      | 61.1                      | 56.1                      |
| Avg. Dist. to Rail [m] | 5.4                       | 2.5                       | 2.3                       | 3.4                       | 2.3                       | 7.0                       | 7.0                       |
| Avg. Stride Freq. [Hz] | 2.4                       | 2.6                       | 2.6                       | 2.5                       | 2.5                       | 2.5                       | 2.4                       |
| Avg. Stride Length [m] | 5.7                       | 7.0                       | 7.1                       | 7.0                       | 6.9                       | 6.6                       | 6.1                       |

Report Created: Sat 11 March 2023 17:22 GMT+10

[] Ranking at each section and finish

-:--- No data available at this section

NA No data available

Page 15/16

| Horse/Jockey Name              | So You Dream    |
|--------------------------------|-----------------|
| Final Rank                     | 12              |
| Fastest Section Time (Section) | 0:10.87 (1200m) |
| Top Speed [km/h] (Section)     | 68.3 (Overall)  |
| Race State                     | Finished        |