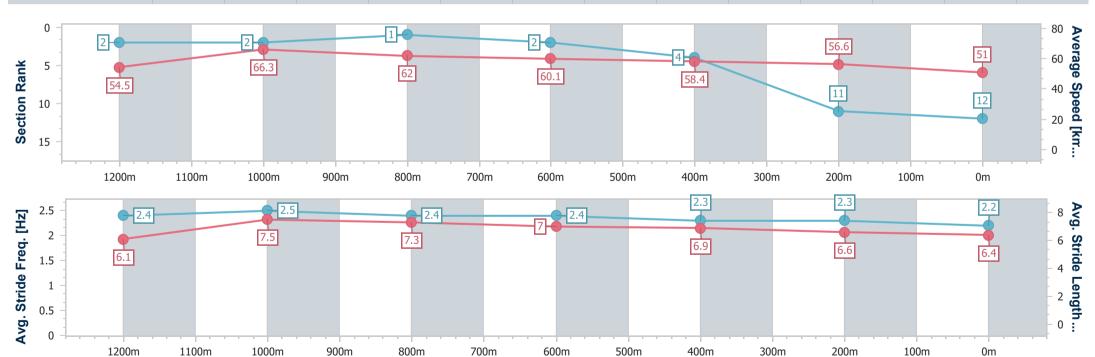

Race 9: Stradbroke Season On Sale Now No Metro Wins Handicap - 1400m

BRISBANE RACING CLUB

11 March 2023 - 17:12

Track Rating: Good 4, Weather: Overcast, Rail Position: +6m Entire

| Section                | Overall                   | 1200m                    | 1000m                    | 800m                     | 600m                     | 400m                     | 200m                      |  |  |  |
|------------------------|---------------------------|--------------------------|--------------------------|--------------------------|--------------------------|--------------------------|---------------------------|--|--|--|
| Section Times          | 1:27.14 [12]<br>(0:13.23) | 1:13.91 [2]<br>(0:10.87) | 1:03.04 [2]<br>(0:11.51) | 0:51.53 [1]<br>(0:12.15) | 0:39.38 [2]<br>(0:12.56) | 0:26.82 [4]<br>(0:12.73) | 0:14.09 [11]<br>(0:14.09) |  |  |  |
| Average Speed [km/h]   | 54.5                      | 66.3                     | 62.0                     | 60.1                     | 58.4                     | 56.6                     | 51.0                      |  |  |  |
| Top Speed [km/h]       | 68.3                      | 67.9                     | 64.2                     | 62.7                     | 60.5                     | 58.4                     | 53.4                      |  |  |  |
| Avg. Dist. to Rail [m] | 6.3                       | 1.1                      | 1.7                      | 2.9                      | 3.6                      | 2.7                      | 2.2                       |  |  |  |
| Avg. Stride Freq. [Hz] | 2.4                       | 2.5                      | 2.4                      | 2.4                      | 2.3                      | 2.3                      | 2.2                       |  |  |  |
| Avg. Stride Length [m] | 6.1                       | 7.5                      | 7.3                      | 7.0                      | 6.9                      | 6.6                      | 6.4                       |  |  |  |