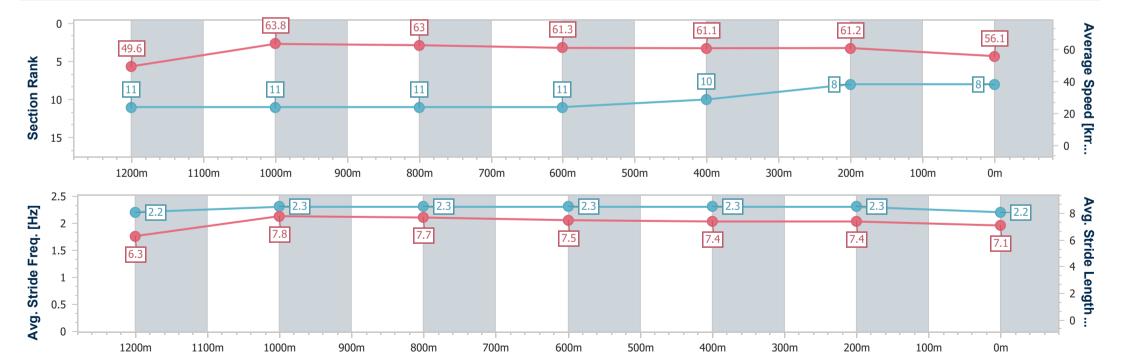

#### Race 9: Stradbroke Season On Sale Now No Metro Wins Handicap - 1400m

BRISBANE RACING CLUB

11 March 2023 - 17:12

Track Rating: Good 4, Weather: Overcast, Rail Position: +6m Entire

| Section                | Overall                  | 1200m                     | 1000m                     | 800m                      | 600m                      | 400m                      | 200m                     |  |  |  |
|------------------------|--------------------------|---------------------------|---------------------------|---------------------------|---------------------------|---------------------------|--------------------------|--|--|--|
| Section Times          | 1:25.30 [8]<br>(0:14.53) | 1:10.77 [11]<br>(0:11.30) | 0:59.47 [11]<br>(0:11.41) | 0:48.06 [11]<br>(0:11.72) | 0:36.34 [11]<br>(0:11.73) | 0:24.61 [10]<br>(0:11.78) | 0:12.83 [8]<br>(0:12.83) |  |  |  |
| Average Speed [km/h]   | 49.6                     | 63.8                      | 63.0                      | 61.3                      | 61.1                      | 61.2                      | 56.1                     |  |  |  |
| Top Speed [km/h]       | 62.5                     | 65.1                      | 63.9                      | 62.8                      | 62.4                      | 62.1                      | 59.3                     |  |  |  |
| Avg. Dist. to Rail [m] | 2.2                      | 1.4                       | 0.4                       | 0.8                       | 1.0                       | 3.4                       | 4.4                      |  |  |  |
| Avg. Stride Freq. [Hz] | 2.2                      | 2.3                       | 2.3                       | 2.3                       | 2.3                       | 2.3                       | 2.2                      |  |  |  |
| Avg. Stride Length [m] | 6.3                      | 7.8                       | 7.7                       | 7.5                       | 7.4                       | 7.4                       | 7.1                      |  |  |  |