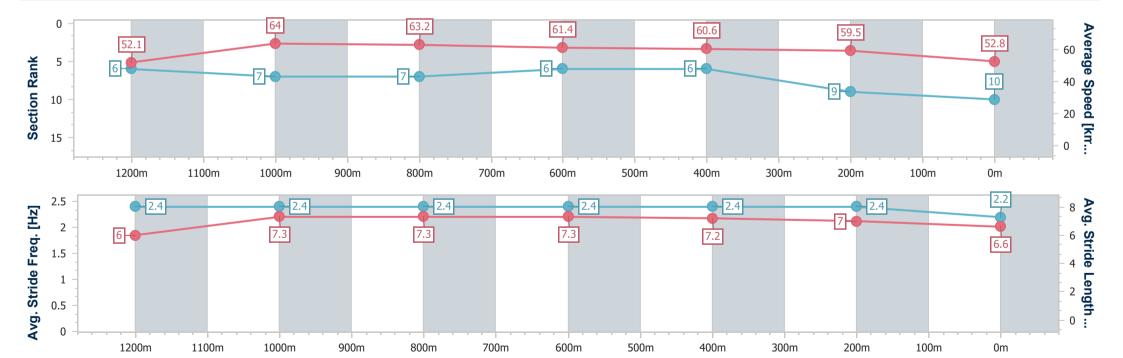

Race 9: Stradbroke Season On Sale Now No Metro Wins Handicap - 1400m

BRISBANE RACING CLUB

11 March 2023 - 17:12

Track Rating: Good 4, Weather: Overcast, Rail Position: +6m Entire

| Section                | Overall                   | 1200m                    | 1000m                    | 800m                     | 600m                     | 400m                     | 200m                     |  |  |  |
|------------------------|---------------------------|--------------------------|--------------------------|--------------------------|--------------------------|--------------------------|--------------------------|--|--|--|
| Section Times          | 1:26.18 [10]<br>(0:13.86) | 1:12.32 [6]<br>(0:11.27) | 1:01.05 [7]<br>(0:11.46) | 0:49.59 [7]<br>(0:11.78) | 0:37.81 [6]<br>(0:12.08) | 0:25.73 [6]<br>(0:12.11) | 0:13.62 [9]<br>(0:13.62) |  |  |  |
| Average Speed [km/h]   | 52.1                      | 64.0                     | 63.2                     | 61.4                     | 60.6                     | 59.5                     | 52.8                     |  |  |  |
| Top Speed [km/h]       | 64.1                      | 65.4                     | 64.7                     | 62.2                     | 61.6                     | 61.3                     | 56.6                     |  |  |  |
| Avg. Dist. to Rail [m] | 3.4                       | 2.3                      | 1.2                      | 1.7                      | 3.2                      | 8.6                      | 8.8                      |  |  |  |
| Avg. Stride Freq. [Hz] | 2.4                       | 2.4                      | 2.4                      | 2.4                      | 2.4                      | 2.4                      | 2.2                      |  |  |  |
| Avg. Stride Length [m] | 6.0                       | 7.3                      | 7.3                      | 7.3                      | 7.2                      | 7.0                      | 6.6                      |  |  |  |