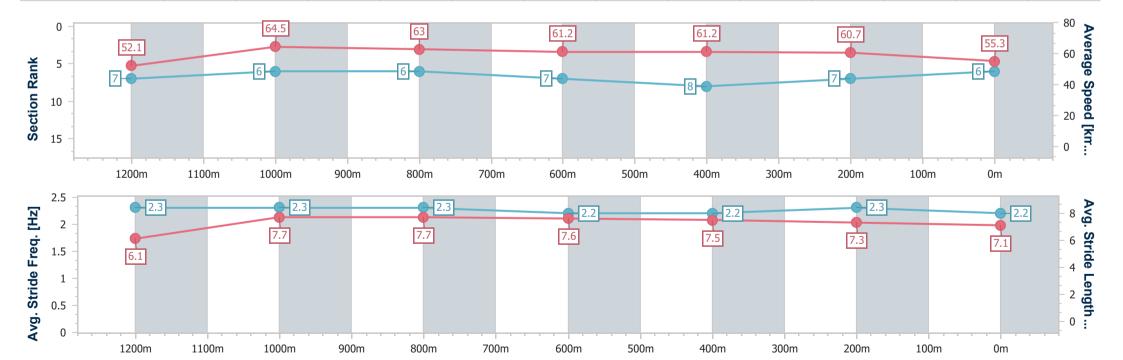

Race 9: Stradbroke Season On Sale Now No Metro Wins Handicap - 1400m

11 March 2023 - 17:12

Track Rating: Good 4, Weather: Overcast, Rail Position: +6m Entire

| Section                | Overall                  | 1200m                     | 1000m                     | 800m                      | 600m                      | 400m                      | 200m                      |  |
|------------------------|--------------------------|---------------------------|---------------------------|---------------------------|---------------------------|---------------------------|---------------------------|--|
| Section Times          | 1:25.19 [7]<br>(0:14.38) | 1:10.81 [10]<br>(0:11.20) | 0:59.61 [10]<br>(0:11.41) | 0:48.20 [10]<br>(0:11.76) | 0:36.44 [10]<br>(0:11.92) | 0:24.52 [11]<br>(0:11.82) | 0:12.70 [10]<br>(0:12.70) |  |
| Average Speed [km/h]   | 50.2                     | 64.4                      | 63.7                      | 61.8                      | 61.3                      | 61.0                      | 56.7                      |  |
| Top Speed [km/h]       | 63.7                     | 65.5                      | 64.7                      | 63.3                      | 62.7                      | 62.6                      | 59.7                      |  |
| Avg. Dist. to Rail [m] | 4.3                      | 2.5                       | 2.1                       | 1.9                       | 3.3                       | 9.0                       | 11.8                      |  |
| Avg. Stride Freq. [Hz] | 2.1                      | 2.2                       | 2.2                       | 2.2                       | 2.2                       | 2.2                       | 2.2                       |  |
| Avg. Stride Length [m] | 6.5                      | 8.0                       | 7.9                       | 7.8                       | 7.7                       | 7.5                       | 7.1                       |  |

Report Created: Sat 11 March 2023 17:22 GMT+10

[] Ranking at each section and finish

-:--- No data available at this section

NA No data available

Page 11/16

| Horse/Jockey Name              | Orleans Rock    |
|--------------------------------|-----------------|
| Final Rank                     | 8               |
| Fastest Section Time (Section) | 0:11.30 (1200m) |
| Top Speed [km/h] (Section)     | 65.1 (1200m)    |
| Race State                     | Finished        |