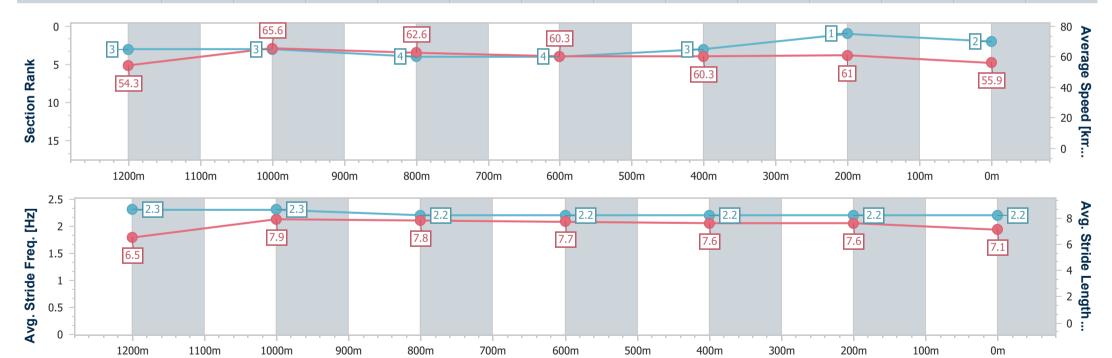

#### Eagle Farm QLD Professional

Race 9: Stradbroke Season On Sale Now No Metro Wins Handicap - 1400m

11 March 2023 - 17:12

Track Rating: Good 4, Weather: Overcast, Rail Position: +6m Entire

| Section                | Overall                  | 1200m                    | 1000m                    | 800m                     | 600m                     | 400m                     | 200m                     |  |  |  |
|------------------------|--------------------------|--------------------------|--------------------------|--------------------------|--------------------------|--------------------------|--------------------------|--|--|--|
| Section Times          | 1:24.85 [3]<br>(0:13.53) | 1:11.32 [5]<br>(0:11.27) | 1:00.05 [5]<br>(0:11.48) | 0:48.57 [5]<br>(0:11.86) | 0:36.71 [5]<br>(0:12.09) | 0:24.62 [5]<br>(0:11.99) | 0:12.63 [5]<br>(0:12.63) |  |  |  |
| Average Speed [km/h]   | 53.3                     | 64.0                     | 62.5                     | 60.3                     | 59.5                     | 60.1                     | 57.0                     |  |  |  |
| Top Speed [km/h]       | 65.1                     | 65.9                     | 63.7                     | 62.0                     | 61.2                     | 62.1                     | 59.7                     |  |  |  |
| Avg. Dist. to Rail [m] | 5.3                      | 1.1                      | 0.5                      | 1.7                      | 0.6                      | 3.1                      | 3.8                      |  |  |  |
| Avg. Stride Freq. [Hz] | 2.4                      | 2.4                      | 2.4                      | 2.3                      | 2.3                      | 2.4                      | 2.3                      |  |  |  |
| Avg. Stride Length [m] | 6.1                      | 7.5                      | 7.4                      | 7.3                      | 7.1                      | 7.0                      | 6.8                      |  |  |  |