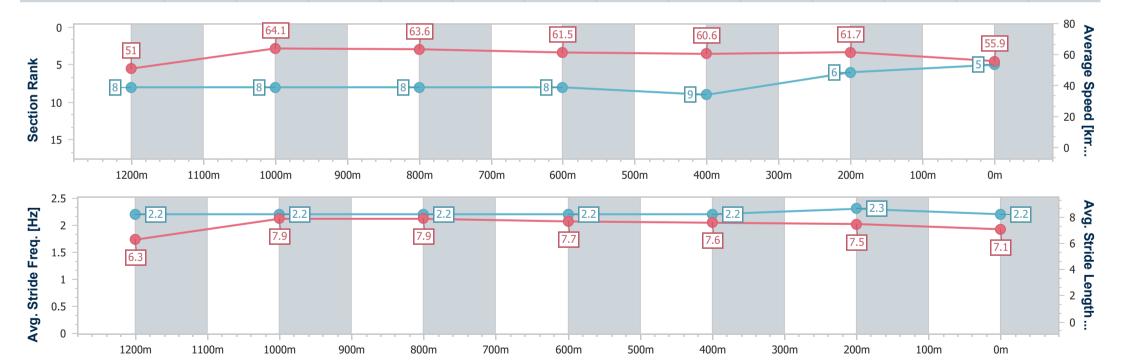

Report Created: Sat 11 March 2023 17:22 GMT+10

[] Ranking at each section and finish

-:--- No data available at this section

NA No data available

Page 9/16

| Horse/Jockey Name              | Festival Prince |
|--------------------------------|-----------------|
| Final Rank                     | 6               |
| Fastest Section Time (Section) | 0:11.14 (1200m) |
| Top Speed [km/h] (Section)     | 65.8 (1200m)    |
| Race State                     | Finished        |

Race 9: Stradbroke Season On Sale Now No Metro Wins Handicap - 1400m

BRISBANE RACING CLUB

11 March 2023 - 17:12

Track Rating: Good 4, Weather: Overcast, Rail Position: +6m Entire

| Section                | Overall                  | 1200m                    | 1000m                    | 800m                     | 600m                     | 400m                     | 200m                     |  |  |   |
|------------------------|--------------------------|--------------------------|--------------------------|--------------------------|--------------------------|--------------------------|--------------------------|--|--|---|
| Section Times          | 1:25.18 [6]<br>(0:13.86) | 1:11.32 [7]<br>(0:11.14) | 1:00.18 [6]<br>(0:11.44) | 0:48.74 [6]<br>(0:11.89) | 0:36.85 [7]<br>(0:11.95) | 0:24.90 [8]<br>(0:11.86) | 0:13.04 [7]<br>(0:13.04) |  |  |   |
| Average Speed [km/h]   | 52.1                     | 64.5                     | 63.0                     | 61.2                     | 61.2                     | 60.7                     | 55.3                     |  |  |   |
| Top Speed [km/h]       | 64.9                     | 65.8                     | 64.2                     | 62.4                     | 62.7                     | 62.7                     | 57.8                     |  |  |   |
| Avg. Dist. to Rail [m] | 1.3                      | 0.6                      | 0.5                      | 1.9                      | 3.7                      | 5.8                      | 7.9                      |  |  |   |
| Avg. Stride Freq. [Hz] | 2.3                      | 2.3                      | 2.3                      | 2.2                      | 2.2                      | 2.3                      | 2.2                      |  |  | _ |
| Avg. Stride Length [m] | 6.1                      | 7.7                      | 7.7                      | 7.6                      | 7.5                      | 7.3                      | 7.1                      |  |  |   |

Report Created: Sat 11 March 2023 17:22 GMT+10

[] Ranking at each section and finish

-:--- No data available at this section

NA No data available

Page 10/16

| Horse/Jockey Name              | Semaphore Girl  |
|--------------------------------|-----------------|
| Final Rank                     | 7               |
| Fastest Section Time (Section) | 0:11.20 (1200m) |
| Top Speed [km/h] (Section)     | 65.5 (1200m)    |
| Race State                     | Finished        |