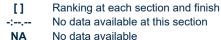

| Section                | Overall                  | 1200m                    | 1000m                    | 800m                     | 600m                     | 400m                     | 200m                     |  |  |  |
|------------------------|--------------------------|--------------------------|--------------------------|--------------------------|--------------------------|--------------------------|--------------------------|--|--|--|
| Section Times          | 1:24.73 [1]<br>(0:13.33) | 1:11.40 [4]<br>(0:10.87) | 1:00.53 [4]<br>(0:11.39) | 0:49.14 [3]<br>(0:12.04) | 0:37.10 [3]<br>(0:12.13) | 0:24.97 [2]<br>(0:11.89) | 0:13.08 [2]<br>(0:13.08) |  |  |  |
| Average Speed [km/h]   | 54.2                     | 66.4                     | 63.5                     | 60.7                     | 60.4                     | 60.6                     | 55.0                     |  |  |  |
| Top Speed [km/h]       | 66.0                     | 67.4                     | 64.7                     | 62.3                     | 61.6                     | 62.5                     | 57.7                     |  |  |  |
| Avg. Dist. to Rail [m] | 4.9                      | 2.5                      | 0.9                      | 3.0                      | 3.6                      | 7.4                      | 10.6                     |  |  |  |
| Avg. Stride Freq. [Hz] | 2.4                      | 2.4                      | 2.3                      | 2.2                      | 2.2                      | 2.3                      | 2.2                      |  |  |  |
| Avg. Stride Length [m] | 6.2                      | 7.5                      | 7.6                      | 7.4                      | 7.4                      | 7.2                      | 7.0                      |  |  |  |