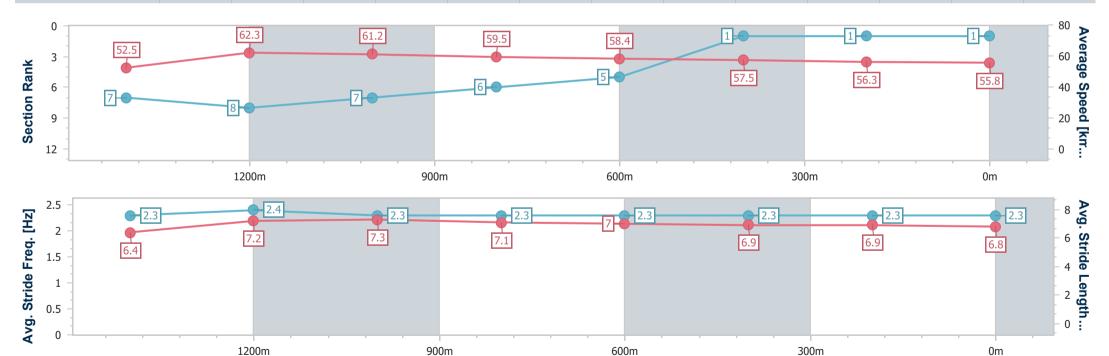

### Race 7: BROOKSTEAD FARMING Maiden Plate - 1640m

11 March 2023 - 20:45

Track Rating: Soft 7, Weather: Raining, Rail Position: +4.0m Entire

| Section                | Overall                  | 1400m                    | 1200m                    | 1000m                    | 800m                     | 600m                     | 400m                     | 200m                     |  |  |  |
|------------------------|--------------------------|--------------------------|--------------------------|--------------------------|--------------------------|--------------------------|--------------------------|--------------------------|--|--|--|
| Section Times          | 1:43.41 [1]<br>(0:16.58) | 1:26.83 [7]<br>(0:11.70) | 1:15.13 [8]<br>(0:11.80) | 1:03.33 [7]<br>(0:12.18) | 0:51.15 [6]<br>(0:12.50) | 0:38.65 [5]<br>(0:12.78) | 0:25.87 [1]<br>(0:12.98) | 0:12.89 [1]<br>(0:12.89) |  |  |  |
| Average Speed [km/h]   | 52.5                     | 62.3                     | 61.2                     | 59.5                     | 58.4                     | 57.5                     | 56.3                     | 55.8                     |  |  |  |
| Top Speed [km/h]       | 65.9                     | 65.2                     | 62.9                     | 60.7                     | 59.6                     | 58.3                     | 57.2                     | 56.6                     |  |  |  |
| Avg. Dist. to Rail [m] | 4.9                      | 2.2                      | 2.6                      | 1.3                      | 4.0                      | 3.9                      | 4.1                      | 2.3                      |  |  |  |
| Avg. Stride Freq. [Hz] | 2.3                      | 2.4                      | 2.3                      | 2.3                      | 2.3                      | 2.3                      | 2.3                      | 2.3                      |  |  |  |
| Avg. Stride Length [m] | 6.4                      | 7.2                      | 7.3                      | 7.1                      | 7.0                      | 6.9                      | 6.9                      | 6.8                      |  |  |  |

Report Created: Sat 11 March 2023 21:28 GMT+10

[] Ranking at each section and finish

-:--- No data available at this section