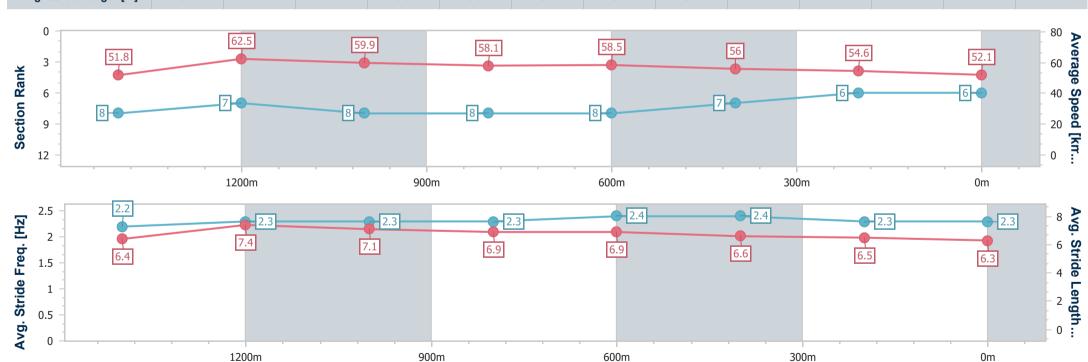

### Race 7: BROOKSTEAD FARMING Maiden Plate - 1640m

11 March 2023 - 20:45

Track Rating: Soft 7, Weather: Raining, Rail Position: +4.0m Entire

| Section                | Overall                  | 1400m                    | 1200m                    | 1000m                    | 800m                     | 600m                     | 400m                     | 200m                     |  |  |  |
|------------------------|--------------------------|--------------------------|--------------------------|--------------------------|--------------------------|--------------------------|--------------------------|--------------------------|--|--|--|
| Section Times          | 1:45.28 [6]<br>(0:16.72) | 1:28.56 [8]<br>(0:11.47) | 1:17.09 [7]<br>(0:12.04) | 1:05.05 [8]<br>(0:12.45) | 0:52.60 [8]<br>(0:12.39) | 0:40.21 [8]<br>(0:13.11) | 0:27.10 [7]<br>(0:13.31) | 0:13.79 [6]<br>(0:13.79) |  |  |  |
| Average Speed [km/h]   | 51.8                     | 62.5                     | 59.9                     | 58.1                     | 58.5                     | 56.0                     | 54.6                     | 52.1                     |  |  |  |
| Top Speed [km/h]       | 66.7                     | 66.0                     | 61.1                     | 60.0                     | 59.4                     | 57.5                     | 55.8                     | 54.4                     |  |  |  |
| Avg. Dist. to Rail [m] | 2.7                      | 0.9                      | 1.4                      | 1.1                      | 2.8                      | 3.4                      | 3.1                      | 4.8                      |  |  |  |
| Avg. Stride Freq. [Hz] | 2.2                      | 2.3                      | 2.3                      | 2.3                      | 2.4                      | 2.4                      | 2.3                      | 2.3                      |  |  |  |
| Avg. Stride Length [m] | 6.4                      | 7.4                      | 7.1                      | 6.9                      | 6.9                      | 6.6                      | 6.5                      | 6.3                      |  |  |  |

Report Created: Sat 11 March 2023 21:28 GMT+10

[] Ranking at each section and finish

-:--- No data available at this section