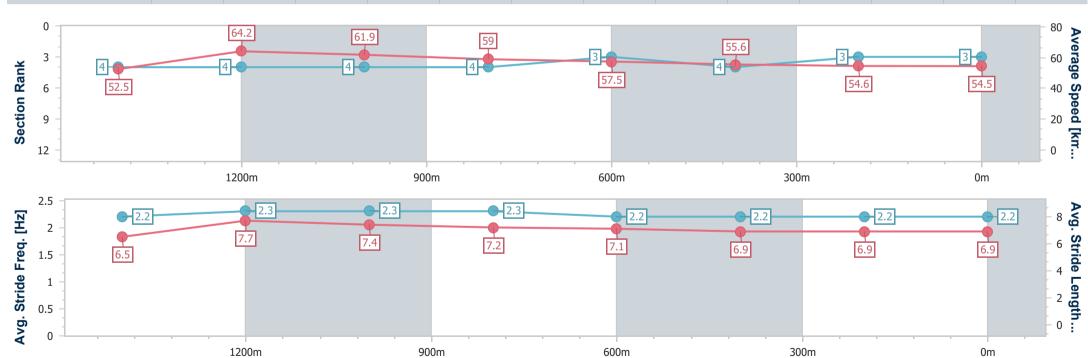

### Race 7: BROOKSTEAD FARMING Maiden Plate - 1640m

11 March 2023 - 20:45

Track Rating: Soft 7, Weather: Raining, Rail Position: +4.0m Entire

| Section                | Overall                  | 1400m                    | 1200m                    | 1000m                    | 800m                     | 600m                     | 400m                     | 200m                     |  |  |
|------------------------|--------------------------|--------------------------|--------------------------|--------------------------|--------------------------|--------------------------|--------------------------|--------------------------|--|--|
| Section Times          | 1:44.23 [3]<br>(0:16.53) | 1:27.70 [4]<br>(0:11.25) | 1:16.45 [4]<br>(0:11.69) | 1:04.76 [4]<br>(0:12.40) | 0:52.36 [4]<br>(0:12.72) | 0:39.64 [3]<br>(0:13.17) | 0:26.47 [4]<br>(0:13.28) | 0:13.19 [3]<br>(0:13.19) |  |  |
| Average Speed [km/h]   | 52.5                     | 64.2                     | 61.9                     | 59.0                     | 57.5                     | 55.6                     | 54.6                     | 54.5                     |  |  |
| Top Speed [km/h]       | 67.2                     | 67.0                     | 63.0                     | 60.7                     | 58.7                     | 56.9                     | 55.3                     | 55.6                     |  |  |
| Avg. Dist. to Rail [m] | 4.0                      | 1.2                      | 4.4                      | 4.2                      | 4.8                      | 3.6                      | 1.8                      | 3.9                      |  |  |
| Avg. Stride Freq. [Hz] | 2.2                      | 2.3                      | 2.3                      | 2.3                      | 2.2                      | 2.2                      | 2.2                      | 2.2                      |  |  |
| Avg. Stride Length [m] | 6.5                      | 7.7                      | 7.4                      | 7.2                      | 7.1                      | 6.9                      | 6.9                      | 6.9                      |  |  |

Report Created: Sat 11 March 2023 21:28 GMT+10

[] Ranking at each section and finish

-:--- No data available at this section