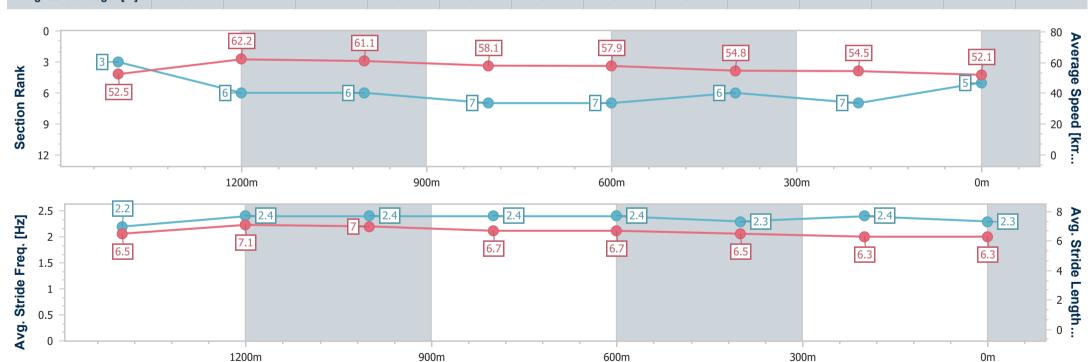

### Race 7: BROOKSTEAD FARMING Maiden Plate - 1640m

11 March 2023 - 20:45

Track Rating: Soft 7, Weather: Raining, Rail Position: +4.0m Entire

| Section                | Overall                  | 1400m                    | 1200m                    | 1000m                    | 800m                     | 600m                     | 400m                     | 200m                     |  |  |
|------------------------|--------------------------|--------------------------|--------------------------|--------------------------|--------------------------|--------------------------|--------------------------|--------------------------|--|--|
| Section Times          | 1:45.22 [5]<br>(0:16.48) | 1:28.74 [3]<br>(0:11.65) | 1:17.09 [6]<br>(0:11.80) | 1:05.29 [6]<br>(0:12.48) | 0:52.81 [7]<br>(0:12.51) | 0:40.30 [7]<br>(0:13.20) | 0:27.10 [6]<br>(0:13.35) | 0:13.75 [7]<br>(0:13.75) |  |  |
| Average Speed [km/h]   | 52.5                     | 62.2                     | 61.1                     | 58.1                     | 57.9                     | 54.8                     | 54.5                     | 52.1                     |  |  |
| Top Speed [km/h]       | 66.9                     | 65.5                     | 62.2                     | 61.1                     | 59.6                     | 56.6                     | 56.5                     | 54.2                     |  |  |
| Avg. Dist. to Rail [m] | 2.5                      | 1.2                      | 2.7                      | 2.0                      | 1.2                      | 0.8                      | 3.0                      | 2.6                      |  |  |
| Avg. Stride Freq. [Hz] | 2.2                      | 2.4                      | 2.4                      | 2.4                      | 2.4                      | 2.3                      | 2.4                      | 2.3                      |  |  |
| Avg. Stride Length [m] | 6.5                      | 7.1                      | 7.0                      | 6.7                      | 6.7                      | 6.5                      | 6.3                      | 6.3                      |  |  |

Report Created: Sat 11 March 2023 21:28 GMT+10

[] Ranking at each section and finish

-:--- No data available at this section