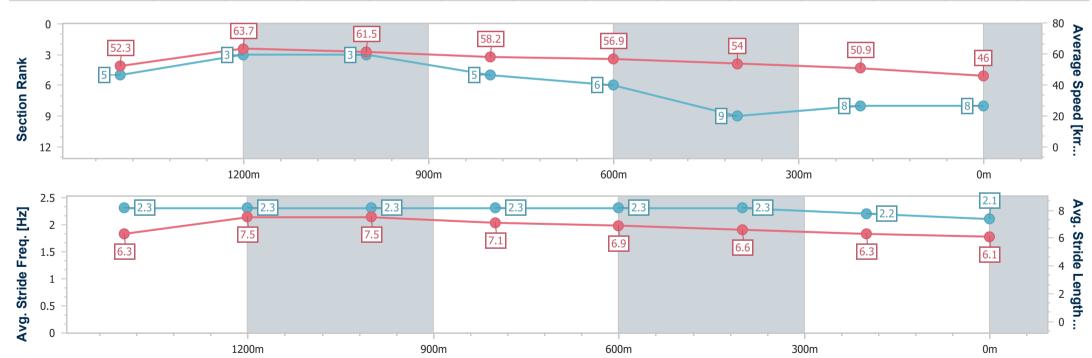

# Horse/Jockey Name Miss Manilow Final Rank 8 Fastest Section Time (Section) 0:11.25 (1400m) Top Speed [km/h] (Section) 65.8 (1400m) Race State Finished

### Race 7: BROOKSTEAD FARMING Maiden Plate - 1640m

11 March 2023 - 20:45

Track Rating: Soft 7, Weather: Raining, Rail Position: +4.0m Entire

| Section                | Overall                  | 1400m                    | 1200m                    | 1000m                    | 800m                     | 600m                     | 400m                     | 200m                     |  |  |  |
|------------------------|--------------------------|--------------------------|--------------------------|--------------------------|--------------------------|--------------------------|--------------------------|--------------------------|--|--|--|
| Section Times          | 1:48.28 [8]<br>(0:16.56) | 1:31.72 [5]<br>(0:11.25) | 1:20.47 [3]<br>(0:11.70) | 1:08.77 [3]<br>(0:12.52) | 0:56.25 [5]<br>(0:12.78) | 0:43.47 [6]<br>(0:13.62) | 0:29.85 [9]<br>(0:14.24) | 0:15.61 [8]<br>(0:15.61) |  |  |  |
| Average Speed [km/h]   | 52.3                     | 63.7                     | 61.5                     | 58.2                     | 56.9                     | 54.0                     | 50.9                     | 46.0                     |  |  |  |
| Top Speed [km/h]       | 65.8                     | 65.8                     | 63.5                     | 59.7                     | 58.3                     | 56.2                     | 52.6                     | 48.1                     |  |  |  |
| Avg. Dist. to Rail [m] | 2.2                      | 0.9                      | 2.1                      | 2.7                      | 3.8                      | 4.0                      | 2.6                      | 4.5                      |  |  |  |
| Avg. Stride Freq. [Hz] | 2.3                      | 2.3                      | 2.3                      | 2.3                      | 2.3                      | 2.3                      | 2.2                      | 2.1                      |  |  |  |
| Avg. Stride Length [m] | 6.3                      | 7.5                      | 7.5                      | 7.1                      | 6.9                      | 6.6                      | 6.3                      | 6.1                      |  |  |  |

Report Created: Sat 11 March 2023 21:28 GMT+10

[] Ranking at each section and finish

-:--- No data available at this section

NA No data available

Page 10/11