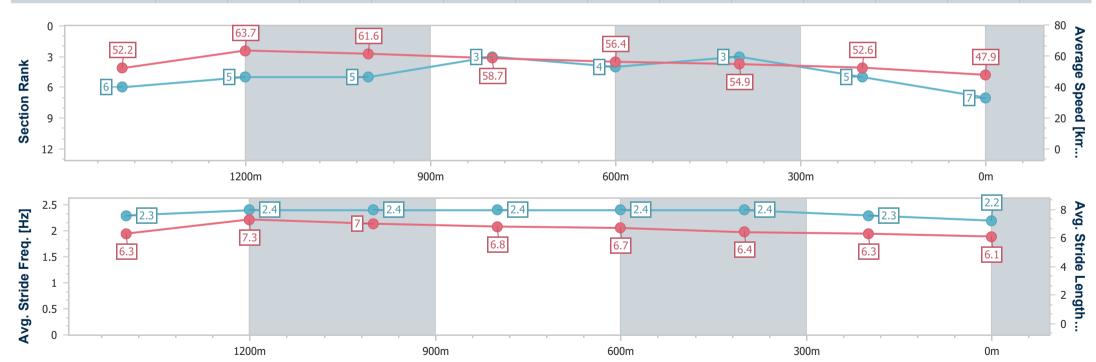

### Race 7: BROOKSTEAD FARMING Maiden Plate - 1640m

11 March 2023 - 20:45

Track Rating: Soft 7, Weather: Raining, Rail Position: +4.0m Entire

| Section                | Overall                  | 1400m                    | 1200m                    | 1000m                    | 800m                     | 600m                     | 400m                     | 200m                     |  |  |
|------------------------|--------------------------|--------------------------|--------------------------|--------------------------|--------------------------|--------------------------|--------------------------|--------------------------|--|--|
| Section Times          | 1:46.40 [7]<br>(0:16.56) | 1:29.84 [6]<br>(0:11.27) | 1:18.57 [5]<br>(0:11.71) | 1:06.86 [5]<br>(0:12.30) | 0:54.56 [3]<br>(0:12.80) | 0:41.76 [4]<br>(0:13.15) | 0:28.61 [3]<br>(0:13.63) | 0:14.98 [5]<br>(0:14.98) |  |  |
| Average Speed [km/h]   | 52.2                     | 63.7                     | 61.6                     | 58.7                     | 56.4                     | 54.9                     | 52.6                     | 47.9                     |  |  |
| Top Speed [km/h]       | 65.5                     | 65.5                     | 63.5                     | 59.9                     | 57.8                     | 55.8                     | 54.6                     | 50.7                     |  |  |
| Avg. Dist. to Rail [m] | 2.4                      | 0.8                      | 1.5                      | 0.9                      | 1.0                      | 0.8                      | 0.9                      | 0.6                      |  |  |
| Avg. Stride Freq. [Hz] | 2.3                      | 2.4                      | 2.4                      | 2.4                      | 2.4                      | 2.4                      | 2.3                      | 2.2                      |  |  |
| Avg. Stride Length [m] | 6.3                      | 7.3                      | 7.0                      | 6.8                      | 6.7                      | 6.4                      | 6.3                      | 6.1                      |  |  |

Report Created: Sat 11 March 2023 21:28 GMT+10

[] Ranking at each section and finish

-:--- No data available at this section

NA No data available

Page 9/11