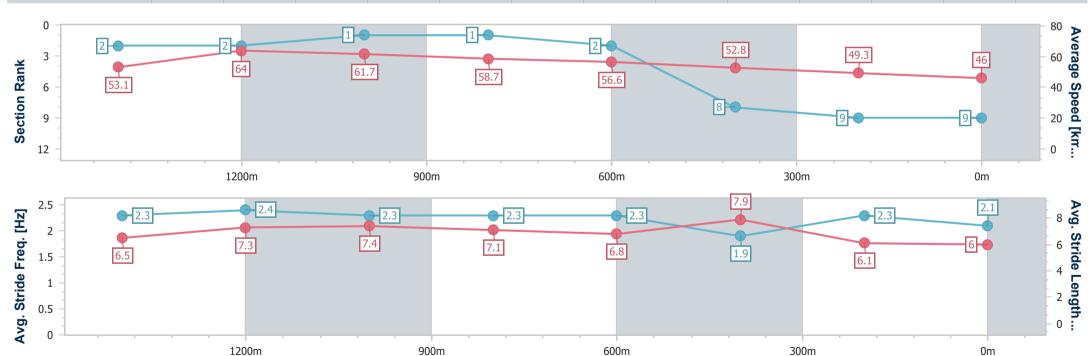

# Horse/Jockey Name Final Rank 9 Fastest Section Time (Section) Top Speed [km/h] (Section) Race State Step Lively 0:11.25 (1400m) 66.6 (Overall) Finished

### Race 7: BROOKSTEAD FARMING Maiden Plate - 1640m

11 March 2023 - 20:45

Track Rating: Soft 7, Weather: Raining, Rail Position: +4.0m Entire

| Section                | Overall                  | 1400m                    | 1200m                    | 1000m                    | 800m                     | 600m                     | 400m                     | 200m                     |  |  |
|------------------------|--------------------------|--------------------------|--------------------------|--------------------------|--------------------------|--------------------------|--------------------------|--------------------------|--|--|
| Section Times          | 1:48.31 [9]<br>(0:16.29) | 1:32.02 [2]<br>(0:11.25) | 1:20.77 [2]<br>(0:11.69) | 1:09.08 [1]<br>(0:12.35) | 0:56.73 [1]<br>(0:12.87) | 0:43.86 [2]<br>(0:13.71) | 0:30.15 [8]<br>(0:14.54) | 0:15.61 [9]<br>(0:15.61) |  |  |
| Average Speed [km/h]   | 53.1                     | 64.0                     | 61.7                     | 58.7                     | 56.6                     | 52.8                     | 49.3                     | 46.0                     |  |  |
| Top Speed [km/h]       | 66.6                     | 65.9                     | 63.0                     | 60.3                     | 58.2                     | 55.3                     | 51.1                     | 48.5                     |  |  |
| Avg. Dist. to Rail [m] | 1.6                      | 0.6                      | 1.6                      | 2.3                      | 3.7                      | 1.6                      | 1.1                      | 0.6                      |  |  |
| Avg. Stride Freq. [Hz] | 2.3                      | 2.4                      | 2.3                      | 2.3                      | 2.3                      | 1.9                      | 2.3                      | 2.1                      |  |  |
| Avg. Stride Length [m] | 6.5                      | 7.3                      | 7.4                      | 7.1                      | 6.8                      | 7.9                      | 6.1                      | 6.0                      |  |  |

Report Created: Sat 11 March 2023 21:28 GMT+10

[] Ranking at each section and finish

-:--- No data available at this section