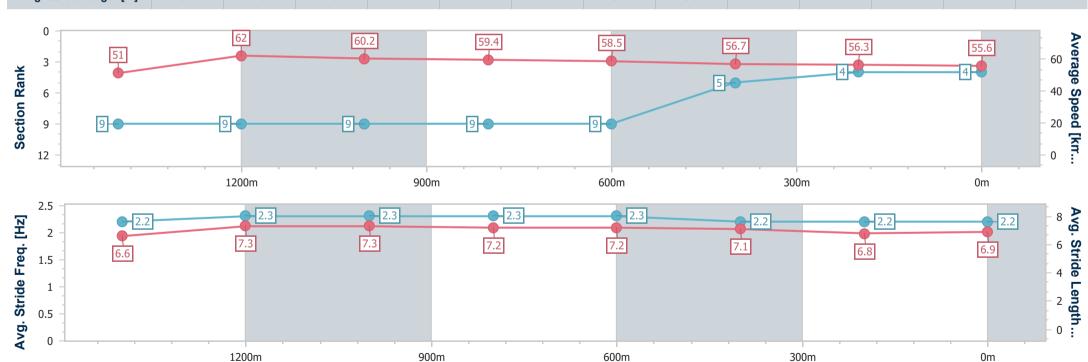

### Race 7: BROOKSTEAD FARMING Maiden Plate - 1640m

11 March 2023 - 20:45

Track Rating: Soft 7, Weather: Raining, Rail Position: +4.0m Entire

| Section                | Overall                  | 1400m                    | 1200m                    | 1000m                    | 800m                     | 600m                     | 400m                     | 200m                     |  |  |  |
|------------------------|--------------------------|--------------------------|--------------------------|--------------------------|--------------------------|--------------------------|--------------------------|--------------------------|--|--|--|
| Section Times          | 1:44.30 [4]<br>(0:17.01) | 1:27.29 [9]<br>(0:11.63) | 1:15.66 [9]<br>(0:11.98) | 1:03.68 [9]<br>(0:12.19) | 0:51.49 [9]<br>(0:12.51) | 0:38.98 [9]<br>(0:13.01) | 0:25.97 [5]<br>(0:13.06) | 0:12.91 [4]<br>(0:12.91) |  |  |  |
| Average Speed [km/h]   | 51.0                     | 62.0                     | 60.2                     | 59.4                     | 58.5                     | 56.7                     | 56.3                     | 55.6                     |  |  |  |
| Top Speed [km/h]       | 64.4                     | 63.9                     | 60.9                     | 61.2                     | 59.2                     | 57.8                     | 58.0                     | 57.0                     |  |  |  |
| Avg. Dist. to Rail [m] | 4.0                      | 1.2                      | 2.4                      | 1.7                      | 4.8                      | 5.0                      | 5.8                      | 5.6                      |  |  |  |
| Avg. Stride Freq. [Hz] | 2.2                      | 2.3                      | 2.3                      | 2.3                      | 2.3                      | 2.2                      | 2.2                      | 2.2                      |  |  |  |
| Avg. Stride Length [m] | 6.6                      | 7.3                      | 7.3                      | 7.2                      | 7.2                      | 7.1                      | 6.8                      | 6.9                      |  |  |  |

Report Created: Sat 11 March 2023 21:28 GMT+10

[] Ranking at each section and finish

-:--- No data available at this section

NA No data available

Page 6/11