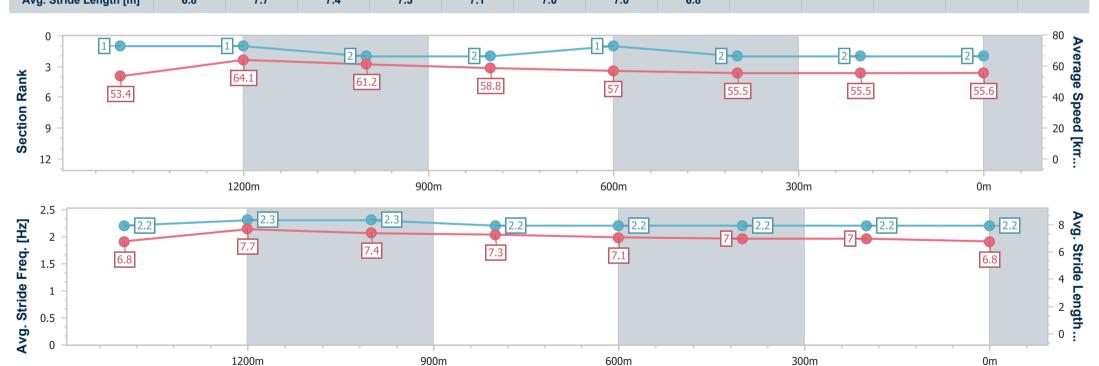

### Race 7: BROOKSTEAD FARMING Maiden Plate - 1640m

11 March 2023 - 20:45

Track Rating: Soft 7, Weather: Raining, Rail Position: +4.0m Entire

| Section                | Overall                  | 1400m                    | 1200m                    | 1000m                    | 800m                     | 600m                     | 400m                     | 200m                     |  |  |  |
|------------------------|--------------------------|--------------------------|--------------------------|--------------------------|--------------------------|--------------------------|--------------------------|--------------------------|--|--|--|
| Section Times          | 1:43.53 [2]<br>(0:16.23) | 1:27.30 [1]<br>(0:11.27) | 1:16.03 [1]<br>(0:11.82) | 1:04.21 [2]<br>(0:12.30) | 0:51.91 [2]<br>(0:12.73) | 0:39.18 [1]<br>(0:13.14) | 0:26.04 [2]<br>(0:13.09) | 0:12.95 [2]<br>(0:12.95) |  |  |  |
| Average Speed [km/h]   | 53.4                     | 64.1                     | 61.2                     | 58.8                     | 57.0                     | 55.5                     | 55.5                     | 55.6                     |  |  |  |
| Top Speed [km/h]       | 66.3                     | 66.3                     | 62.4                     | 60.1                     | 58.1                     | 57.4                     | 57.0                     | 57.0                     |  |  |  |
| Avg. Dist. to Rail [m] | 2.8                      | 1.1                      | 2.0                      | 1.6                      | 2.8                      | 2.6                      | 1.9                      | 0.5                      |  |  |  |
| Avg. Stride Freq. [Hz] | 2.2                      | 2.3                      | 2.3                      | 2.2                      | 2.2                      | 2.2                      | 2.2                      | 2.2                      |  |  |  |
| Avg. Stride Length [m] | 6.8                      | 7.7                      | 7.4                      | 7.3                      | 7.1                      | 7.0                      | 7.0                      | 6.8                      |  |  |  |

Report Created: Sat 11 March 2023 21:28 GMT+10

[] Ranking at each section and finish

-:--- No data available at this section