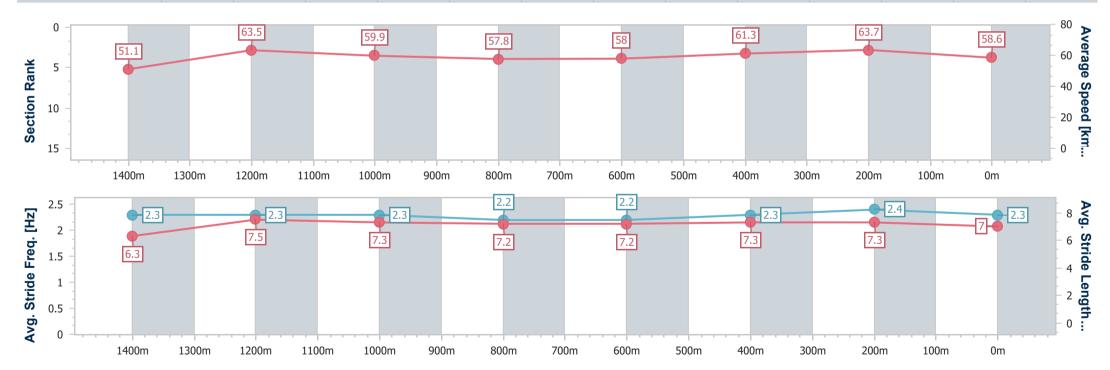

Report Created: Wed 15 March 2023 13:53 GMT+10

[] Ranking at each section and finish

No data available at this section  $\{a_i^*\}_{i=1,\dots,n-1}$ 

NA No data available

| Horse/Jockey Name              | Psychic Rose   |
|--------------------------------|----------------|
| Final Rank                     | 5              |
| Fastest Section Time (Section) | 0:11.30 (400m) |
| Top Speed [km/h] (Section)     | 65.5 (Overall) |
| Race State                     | Finished       |

Eagle Farm QLD Professional

Race 3: STRADBROKE SEASON ON SALE NOW QTIS Three-Year-Old Maiden Plate - 1600m 15 March 2023 - 13:39

RACING CLUB Track Rating: Good 4, Weather: Fine, Rail Position: + 9.5m Entire Course.

| Section                | Overall                  | 1400m                     | 1200m                     | 1000m                     | 800m                      | 600m                      | 400m                      | 200m                     |  |  |  |
|------------------------|--------------------------|---------------------------|---------------------------|---------------------------|---------------------------|---------------------------|---------------------------|--------------------------|--|--|--|
| Section Times          | 1:38.04 [5]<br>(0:14.16) | 1:23.88 [11]<br>(0:11.36) | 1:12.52 [11]<br>(0:12.02) | 1:00.50 [10]<br>(0:12.58) | 0:47.92 [10]<br>(0:12.51) | 0:35.41 [10]<br>(0:11.84) | 0:23.57 [10]<br>(0:11.30) | 0:12.27 [8]<br>(0:12.27) |  |  |  |
| Average Speed [km/h]   | 51.1                     | 63.5                      | 59.9                      | 57.8                      | 58.0                      | 61.3                      | 63.7                      | 58.6                     |  |  |  |
| Top Speed [km/h]       | 65.5                     | 65.5                      | 61.8                      | 59.3                      | 59.8                      | 64.6                      | 65.2                      | 60.3                     |  |  |  |
| Avg. Dist. to Rail [m] | 7.1                      | 1.6                       | 1.6                       | 1.9                       | 1.8                       | 1.4                       | 2.9                       | 5.5                      |  |  |  |
| Avg. Stride Freq. [Hz] | 2.3                      | 2.3                       | 2.3                       | 2.2                       | 2.2                       | 2.3                       | 2.4                       | 2.3                      |  |  |  |
| Avg. Stride Length [m] | 6.3                      | 7.5                       | 7.3                       | 7.2                       | 7.2                       | 7.3                       | 7.3                       | 7.0                      |  |  |  |

Report Created: Wed 15 March 2023 13:53 GMT+10

[] Ranking at each section and finish

No data available at this section  $\{a_i^*\}_{i=1,\dots,n-1}$ 

NA No data available

Page 8/15

| Horse/Jockey Name              | Saddles        |
|--------------------------------|----------------|
| Final Rank                     | 6              |
| Fastest Section Time (Section) | 0:11.43 (400m) |
| Top Speed [km/h] (Section)     | 64.6 (1400m)   |
| Race State                     | Finished       |