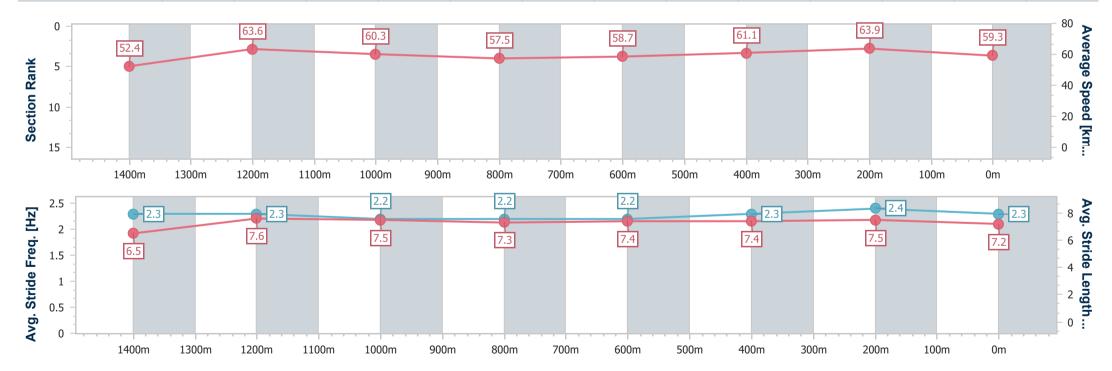

Race 3: STRADBROKE SEASON ON SALE NOW QTIS Three-Year-Old Maiden Plate - 1600m 15 March 2023 - 13:39

Track Rating: Good 4, Weather: Fine, Rail Position: + 9.5m Entire RACING CLUB Course.

| Section                | Overall                  | 1400m                    | 1200m                    | 1000m                    | 800m                     | 600m                     | 400m                     | 200m                     |  |  |  |
|------------------------|--------------------------|--------------------------|--------------------------|--------------------------|--------------------------|--------------------------|--------------------------|--------------------------|--|--|--|
| Section Times          | 1:37.52 [1]<br>(0:13.78) | 1:23.74 [7]<br>(0:11.32) | 1:12.42 [7]<br>(0:12.00) | 1:00.42 [8]<br>(0:12.67) | 0:47.75 [7]<br>(0:12.47) | 0:35.28 [6]<br>(0:11.90) | 0:23.38 [7]<br>(0:11.26) | 0:12.12 [2]<br>(0:12.12) |  |  |  |
| Average Speed [km/h]   | 52.4                     | 63.6                     | 60.3                     | 57.5                     | 58.7                     | 61.1                     | 63.9                     | 59.3                     |  |  |  |
| Top Speed [km/h]       | 66.1                     | 66.1                     | 63.1                     | 58.5                     | 60.2                     | 63.5                     | 65.3                     | 62.1                     |  |  |  |
| Avg. Dist. to Rail [m] | 4.9                      | 1.0                      | 1.8                      | 3.1                      | 3.4                      | 1.8                      | 4.8                      | 5.2                      |  |  |  |
| Avg. Stride Freq. [Hz] | 2.3                      | 2.3                      | 2.2                      | 2.2                      | 2.2                      | 2.3                      | 2.4                      | 2.3                      |  |  |  |
| Avg. Stride Length [m] | 6.5                      | 7.6                      | 7.5                      | 7.3                      | 7.4                      | 7.4                      | 7.5                      | 7.2                      |  |  |  |