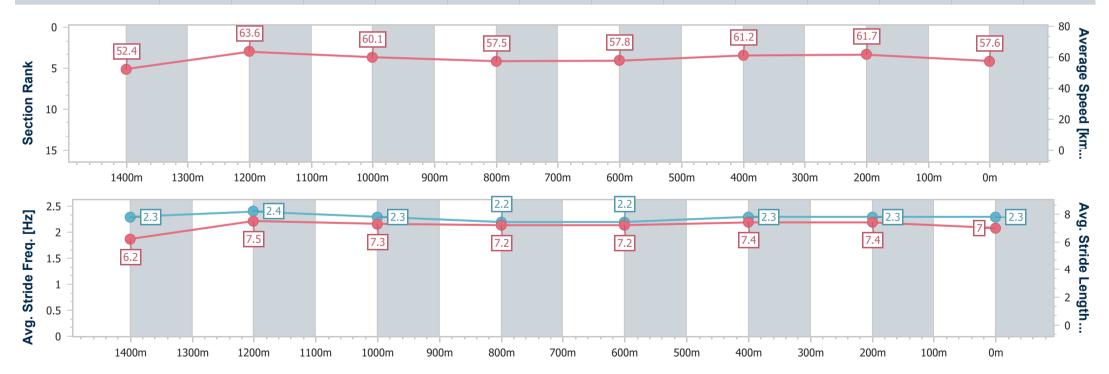

Eagle Farm QLD Professional

Race 3: STRADBROKE SEASON ON SALE NOW QTIS Three-Year-Old Maiden Plate - 1600m 15 March 2023 - 13:39

RACING CLUB Track Rating: Good 4, Weather: Fine, Rail Position: + 9.5m Entire Course.

| Section                | Overall                  | 1400m                    | 1200m                    | 1000m                    | 800m                     | 600m                     | 400m                     | 200m                     |  |  |  |
|------------------------|--------------------------|--------------------------|--------------------------|--------------------------|--------------------------|--------------------------|--------------------------|--------------------------|--|--|--|
| Section Times          | 1:37.65 [2]<br>(0:13.54) | 1:24.11 [3]<br>(0:11.30) | 1:12.81 [4]<br>(0:11.92) | 1:00.89 [5]<br>(0:12.62) | 0:48.27 [4]<br>(0:12.48) | 0:35.79 [5]<br>(0:11.81) | 0:23.98 [3]<br>(0:11.69) | 0:12.29 [3]<br>(0:12.29) |  |  |  |
| Average Speed [km/h]   | 53.2                     | 63.8                     | 60.5                     | 57.7                     | 58.1                     | 61.1                     | 61.7                     | 58.5                     |  |  |  |
| Top Speed [km/h]       | 69.5                     | 67.5                     | 62.1                     | 58.0                     | 60.1                     | 62.1                     | 63.1                     | 60.9                     |  |  |  |
| Avg. Dist. to Rail [m] | 2.7                      | 0.7                      | 1.5                      | 2.1                      | 1.6                      | 0.7                      | 1.2                      | 2.0                      |  |  |  |
| Avg. Stride Freq. [Hz] | 2.4                      | 2.4                      | 2.3                      | 2.3                      | 2.3                      | 2.4                      | 2.4                      | 2.4                      |  |  |  |
| Avg. Stride Length [m] | 6.1                      | 7.2                      | 7.2                      | 7.0                      | 7.1                      | 7.1                      | 7.0                      | 6.8                      |  |  |  |

Report Created: Wed 15 March 2023 13:53 GMT+10

[] Ranking at each section and finish

No data available at this section  $\{a_i^*\}_{i=1,\dots,n-1}$ 

NA No data available

Page 6/15

| Horse/Jockey Name              | Rock War       |
|--------------------------------|----------------|
| Final Rank                     | 3              |
| Fastest Section Time (Section) | 0:11.34 (400m) |
| Top Speed [km/h] (Section)     | 66.2 (Overall) |
| Race State                     | Finished       |