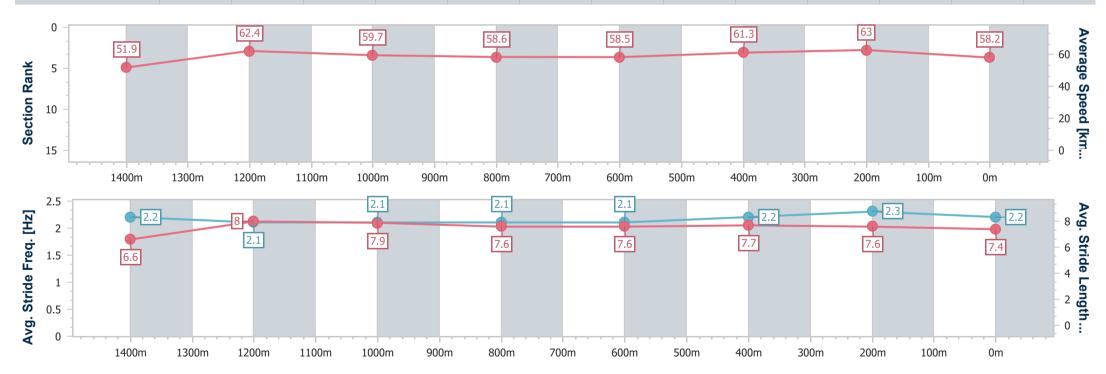

Report Created: Wed 15 March 2023 13:53 GMT+10

[] Ranking at each section and finish

No data available at this section  $\{a_i^*\}_{i=1,\dots,n-1}$ 

NA No data available

Page 8/15

| Horse/Jockey Name              | Saddles        |
|--------------------------------|----------------|
| Final Rank                     | 6              |
| Fastest Section Time (Section) | 0:11.43 (400m) |
| Top Speed [km/h] (Section)     | 64.6 (1400m)   |
| Race State                     | Finished       |

Race 3: STRADBROKE SEASON ON SALE NOW QTIS Three-Year-Old Maiden Plate - 1600m 15 March 2023 - 13:39

Track Rating: Good 4, Weather: Fine, Rail Position: + 9.5m Entire RACING CLUB Course.

| Section                | Overall                  | 1400m                     | 1200m                     | 1000m                     | 800m                     | 600m                     | 400m                     | 200m                     |  |  |  |
|------------------------|--------------------------|---------------------------|---------------------------|---------------------------|--------------------------|--------------------------|--------------------------|--------------------------|--|--|--|
| Section Times          | 1:38.25 [6]<br>(0:13.93) | 1:24.32 [10]<br>(0:11.58) | 1:12.74 [10]<br>(0:12.08) | 1:00.66 [11]<br>(0:12.43) | 0:48.23 [9]<br>(0:12.49) | 0:35.74 [9]<br>(0:11.92) | 0:23.82 [9]<br>(0:11.43) | 0:12.39 [9]<br>(0:12.39) |  |  |  |
| Average Speed [km/h]   | 51.9                     | 62.4                      | 59.7                      | 58.6                      | 58.5                     | 61.3                     | 63.0                     | 58.2                     |  |  |  |
| Top Speed [km/h]       | 64.3                     | 64.6                      | 61.1                      | 60.1                      | 60.6                     | 63.4                     | 63.9                     | 61.0                     |  |  |  |
| Avg. Dist. to Rail [m] | 9.1                      | 3.1                       | 2.1                       | 2.7                       | 3.3                      | 3.1                      | 6.9                      | 6.8                      |  |  |  |
| Avg. Stride Freq. [Hz] | 2.2                      | 2.1                       | 2.1                       | 2.1                       | 2.1                      | 2.2                      | 2.3                      | 2.2                      |  |  |  |
| Avg. Stride Length [m] | 6.6                      | 8.0                       | 7.9                       | 7.6                       | 7.6                      | 7.7                      | 7.6                      | 7.4                      |  |  |  |

Report Created: Wed 15 March 2023 13:53 GMT+10

[] Ranking at each section and finish

-:--- No data available at this section

NA No data available

Page 9/15

| Horse/Jockey Name              | Dominique       |
|--------------------------------|-----------------|
| Final Rank                     | 7               |
| Fastest Section Time (Section) | 0:11.32 (1400m) |
| Top Speed [km/h] (Section)     | 66.5 (Overall)  |
| Race State                     | Finished        |