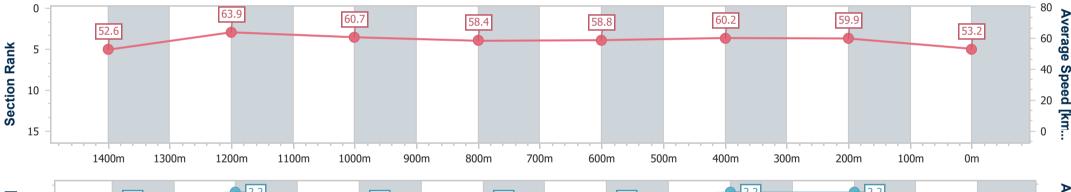

Race 3: STRADBROKE SEASON ON SALE NOW QTIS Three-Year-Old Maiden Plate - 1600m 15 March 2023 - 13:39

Track Rating: Good 4, Weather: Fine, Rail Position: + 9.5m Entire RACING CLUB Course.

| Section                | Overall                   | 1400m                    | 1200m                    | 1000m                    | 800m                     | 600m                     | 400m                     | 200m                      |  |  |  |
|------------------------|---------------------------|--------------------------|--------------------------|--------------------------|--------------------------|--------------------------|--------------------------|---------------------------|--|--|--|
| Section Times          | 1:39.48 [11]<br>(0:13.75) | 1:25.73 [6]<br>(0:11.29) | 1:14.44 [5]<br>(0:11.90) | 1:02.54 [6]<br>(0:12.55) | 0:49.99 [5]<br>(0:12.39) | 0:37.60 [4]<br>(0:12.04) | 0:25.56 [5]<br>(0:12.03) | 0:13.53 [10]<br>(0:13.53) |  |  |  |
| Average Speed [km/h]   | 52.6                      | 63.9                     | 60.7                     | 58.4                     | 58.8                     | 60.2                     | 59.9                     | 53.2                      |  |  |  |
| Top Speed [km/h]       | 66.3                      | 66.7                     | 62.2                     | 59.5                     | 59.6                     | 61.1                     | 61.1                     | 57.0                      |  |  |  |
| Avg. Dist. to Rail [m] | 6.7                       | 3.0                      | 2.9                      | 3.4                      | 3.1                      | 1.6                      | 3.5                      | 5.0                       |  |  |  |
| Avg. Stride Freq. [Hz] | 2.1                       | 2.2                      | 2.1                      | 2.1                      | 2.1                      | 2.2                      | 2.2                      | 2.0                       |  |  |  |
| Avg. Stride Length [m] | 6.8                       | 8.0                      | 7.9                      | 7.8                      | 7.8                      | 7.7                      | 7.6                      | 7.3                       |  |  |  |