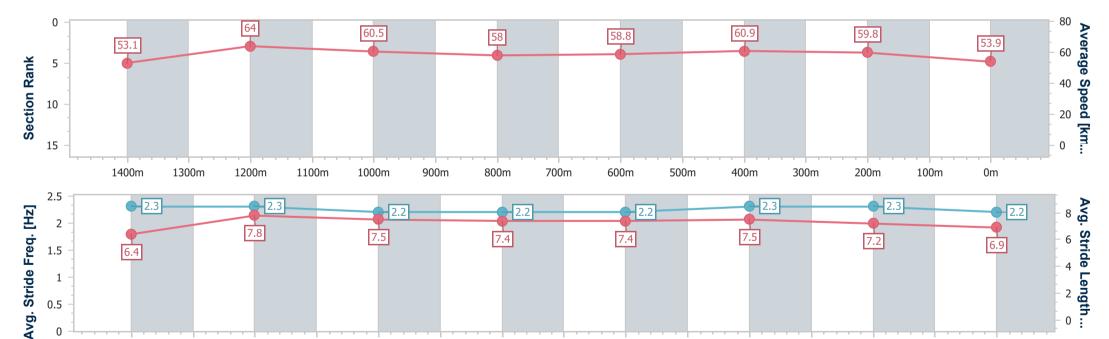

| Section                | Overall                   | 1400m                    | 1200m                    | 1000m                    | 800m                     | 600m                     | 400m                     | 200m                     |  |   |  |
|------------------------|---------------------------|--------------------------|--------------------------|--------------------------|--------------------------|--------------------------|--------------------------|--------------------------|--|---|--|
| Section Times          | 1:39.15 [10]<br>(0:13.55) | 1:25.60 [4]<br>(0:11.28) | 1:14.32 [3]<br>(0:11.91) | 1:02.41 [4]<br>(0:12.58) | 0:49.83 [3]<br>(0:12.46) | 0:37.37 [3]<br>(0:11.98) | 0:25.39 [4]<br>(0:12.02) | 0:13.37 [7]<br>(0:13.37) |  |   |  |
| Average Speed [km/h]   | 53.1                      | 64.0                     | 60.5                     | 58.0                     | 58.8                     | 60.9                     | 59.8                     | 53.9                     |  |   |  |
| Top Speed [km/h]       | 67.3                      | 66.8                     | 62.0                     | 58.3                     | 59.9                     | 61.2                     | 61.1                     | 59.0                     |  | · |  |
| Avg. Dist. to Rail [m] | 3.8                       | 1.0                      | 1.0                      | 2.7                      | 3.9                      | 2.5                      | 4.3                      | 5.2                      |  |   |  |
| Avg. Stride Freq. [Hz] | 2.3                       | 2.3                      | 2.2                      | 2.2                      | 2.2                      | 2.3                      | 2.3                      | 2.2                      |  |   |  |
| Avg. Stride Length [m] | 6.4                       | 7.8                      | 7.5                      | 7.4                      | 7.4                      | 7.5                      | 7.2                      | 6.9                      |  |   |  |