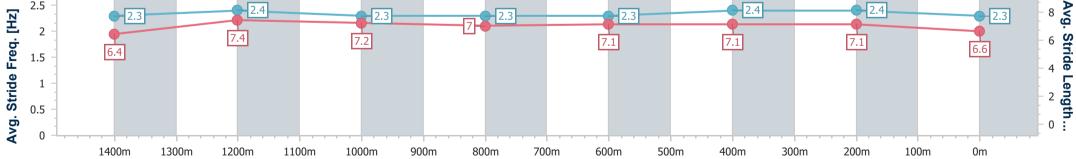

Race 3: STRADBROKE SEASON ON SALE NOW QTIS Three-Year-Old Maiden Plate - 1600m 15 March 2023 - 13:39

Track Rating: Good 4, Weather: Fine, Rail Position: + 9.5m Entire RACING CLUB Course.

| Section                | Overall                  | 1400m                    | 1200m                    | 1000m                    | 800m                     | 600m                     | 400m                     | 200m                     |  |  |  |
|------------------------|--------------------------|--------------------------|--------------------------|--------------------------|--------------------------|--------------------------|--------------------------|--------------------------|--|--|--|
| Section Times          | 1:38.63 [9]<br>(0:13.44) | 1:25.19 [2]<br>(0:11.27) | 1:13.92 [2]<br>(0:11.91) | 1:02.01 [2]<br>(0:12.51) | 0:49.50 [1]<br>(0:12.37) | 0:37.13 [1]<br>(0:11.89) | 0:25.24 [1]<br>(0:11.89) | 0:13.35 [1]<br>(0:13.35) |  |  |  |
| Average Speed [km/h]   | 53.8                     | 64.0                     | 60.5                     | 58.1                     | 58.8                     | 61.0                     | 60.6                     | 53.9                     |  |  |  |
| Top Speed [km/h]       | 67.4                     | 67.6                     | 62.3                     | 58.9                     | 61.1                     | 62.4                     | 62.7                     | 58.3                     |  |  |  |
| Avg. Dist. to Rail [m] | 7.8                      | 2.5                      | 1.8                      | 1.8                      | 2.3                      | 1.5                      | 2.8                      | 5.6                      |  |  |  |
| Avg. Stride Freq. [Hz] | 2.3                      | 2.4                      | 2.3                      | 2.3                      | 2.3                      | 2.4                      | 2.4                      | 2.3                      |  |  |  |
| Avg. Stride Length [m] | 6.4                      | 7.4                      | 7.2                      | 7.0                      | 7.1                      | 7.1                      | 7.1                      | 6.6                      |  |  |  |