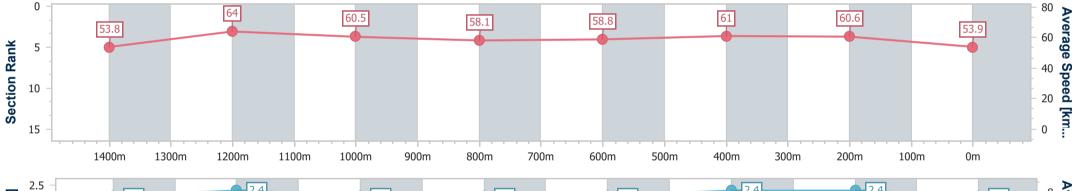

Race 3: STRADBROKE SEASON ON SALE NOW QTIS Three-Year-Old Maiden Plate - 1600m 15 March 2023 - 13:39

Track Rating: Good 4, Weather: Fine, Rail Position: + 9.5m Entire RACING CLUB Course.

| Section                | Overall                  | 1400m                    | 1200m                    | 1000m                    | 800m                     | 600m                     | 400m                     | 200m                     |  |  |  |
|------------------------|--------------------------|--------------------------|--------------------------|--------------------------|--------------------------|--------------------------|--------------------------|--------------------------|--|--|--|
| Section Times          | 1:38.63 [9]<br>(0:13.44) | 1:25.19 [2]<br>(0:11.27) | 1:13.92 [2]<br>(0:11.91) | 1:02.01 [2]<br>(0:12.51) | 0:49.50 [1]<br>(0:12.37) | 0:37.13 [1]<br>(0:11.89) | 0:25.24 [1]<br>(0:11.89) | 0:13.35 [1]<br>(0:13.35) |  |  |  |
| Average Speed [km/h]   | 53.8                     | 64.0                     | 60.5                     | 58.1                     | 58.8                     | 61.0                     | 60.6                     | 53.9                     |  |  |  |
| Top Speed [km/h]       | 67.4                     | 67.6                     | 62.3                     | 58.9                     | 61.1                     | 62.4                     | 62.7                     | 58.3                     |  |  |  |
| Avg. Dist. to Rail [m] | 7.8                      | 2.5                      | 1.8                      | 1.8                      | 2.3                      | 1.5                      | 2.8                      | 5.6                      |  |  |  |
| Avg. Stride Freq. [Hz] | 2.3                      | 2.4                      | 2.3                      | 2.3                      | 2.3                      | 2.4                      | 2.4                      | 2.3                      |  |  |  |
| Avg. Stride Length [m] | 6.4                      | 7.4                      | 7.2                      | 7.0                      | 7.1                      | 7.1                      | 7.1                      | 6.6                      |  |  |  |