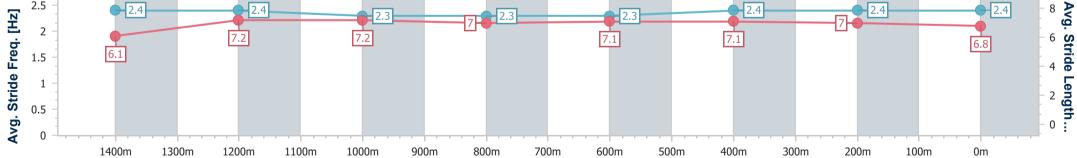

| Section                | Overall                  | 1400m                    | 1200m                    | 1000m                    | 800m                     | 600m                     | 400m                     | 200m                     |  |  |  |
|------------------------|--------------------------|--------------------------|--------------------------|--------------------------|--------------------------|--------------------------|--------------------------|--------------------------|--|--|--|
| Section Times          | 1:37.82 [3]<br>(0:13.94) | 1:23.88 [8]<br>(0:11.42) | 1:12.46 [8]<br>(0:11.96) | 1:00.50 [9]<br>(0:12.58) | 0:47.92 [8]<br>(0:12.56) | 0:35.36 [8]<br>(0:11.84) | 0:23.52 [8]<br>(0:11.34) | 0:12.18 [5]<br>(0:12.18) |  |  |  |
| Average Speed [km/h]   | 51.8                     | 63.1                     | 60.2                     | 57.3                     | 57.8                     | 61.6                     | 63.4                     | 59.1                     |  |  |  |
| Top Speed [km/h]       | 66.2                     | 65.6                     | 61.9                     | 59.3                     | 60.2                     | 64.7                     | 64.9                     | 62.4                     |  |  |  |
| Avg. Dist. to Rail [m] | 1.8                      | 0.5                      | 0.7                      | 0.6                      | 1.9                      | 2.9                      | 7.1                      | 7.8                      |  |  |  |
| Avg. Stride Freq. [Hz] | 2.2                      | 2.3                      | 2.2                      | 2.2                      | 2.2                      | 2.3                      | 2.4                      | 2.3                      |  |  |  |
| Avg. Stride Length [m] | 6.6                      | 7.7                      | 7.5                      | 7.3                      | 7.3                      | 7.4                      | 7.4                      | 7.1                      |  |  |  |