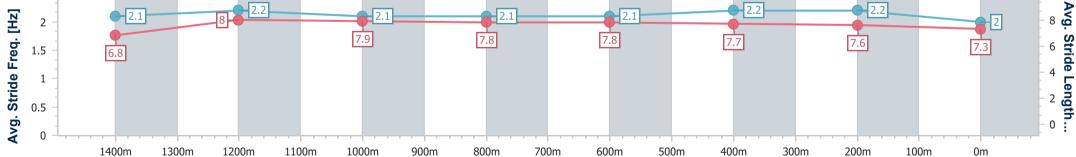

700m

600m

500m

400m

300m

200m

Report Created: Wed 15 March 2023 13:53 GMT+10

1300m

1200m

1100m

1000m

900m

800m

[] Ranking at each section and finish

No data available at this section  $\{a_i^*\}_{i=1,\dots,n-1}$ 

1400m

NA No data available

0.5

0

0m

Page 13/15

100m

| Horse/Jockey Name              | Money Man       |
|--------------------------------|-----------------|
| Final Rank                     | 11              |
| Fastest Section Time (Section) | 0:11.29 (1400m) |
| Top Speed [km/h] (Section)     | 66.7 (1400m)    |
| Race State                     | Finished        |