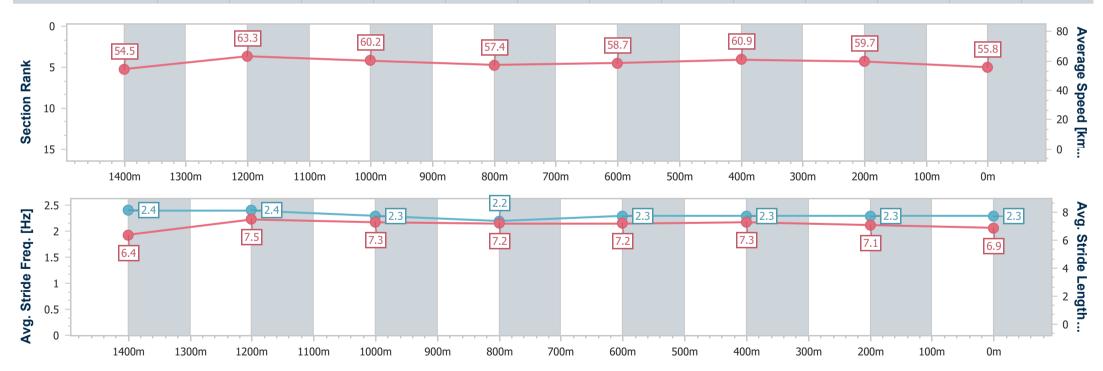

Report Created: Wed 15 March 2023 13:53 GMT+10

[] Ranking at each section and finish

-:--- No data available at this section

NA No data available

Page 10/15

| Sir Carter      |
|-----------------|
| 8               |
| 0:11.37 (1400m) |
| 70.5 (Overall)  |
| Finished        |
|                 |

Race 3: STRADBROKE SEASON ON SALE NOW QTIS Three-Year-Old Maiden Plate - 1600m 15 March 2023 - 13:39

Track Rating: Good 4, Weather: Fine, Rail Position: + 9.5m Entire RACING CLUB Course.

| Section                | Overall                  | 1400m                    | 1200m                    | 1000m                    | 800m                     | 600m                     | 400m                     | 200m                     |  |  |  |
|------------------------|--------------------------|--------------------------|--------------------------|--------------------------|--------------------------|--------------------------|--------------------------|--------------------------|--|--|--|
| Section Times          | 1:38.40 [8]<br>(0:13.28) | 1:25.12 [1]<br>(0:11.37) | 1:13.75 [1]<br>(0:11.97) | 1:01.78 [3]<br>(0:12.61) | 0:49.17 [2]<br>(0:12.33) | 0:36.84 [2]<br>(0:11.87) | 0:24.97 [2]<br>(0:12.06) | 0:12.91 [4]<br>(0:12.91) |  |  |  |
| Average Speed [km/h]   | 54.5                     | 63.3                     | 60.2                     | 57.4                     | 58.7                     | 60.9                     | 59.7                     | 55.8                     |  |  |  |
| Top Speed [km/h]       | 70.5                     | 67.4                     | 61.3                     | 58.4                     | 60.4                     | 61.2                     | 61.3                     | 58.5                     |  |  |  |
| Avg. Dist. to Rail [m] | 8.4                      | 0.7                      | 0.6                      | 1.2                      | 1.1                      | 0.9                      | 2.7                      | 3.7                      |  |  |  |
| Avg. Stride Freq. [Hz] | 2.4                      | 2.4                      | 2.3                      | 2.2                      | 2.3                      | 2.3                      | 2.3                      | 2.3                      |  |  |  |
| Avg. Stride Length [m] | 6.4                      | 7.5                      | 7.3                      | 7.2                      | 7.2                      | 7.3                      | 7.1                      | 6.9                      |  |  |  |

Report Created: Wed 15 March 2023 13:53 GMT+10

[] Ranking at each section and finish

-:--- No data available at this section

NA No data available

Page 11/15

| Horse/Jockey Name              | Dragon Song     |
|--------------------------------|-----------------|
| Final Rank                     | 9               |
| Fastest Section Time (Section) | 0:11.27 (1400m) |
| Top Speed [km/h] (Section)     | 67.6 (1400m)    |
| Race State                     | Finished        |