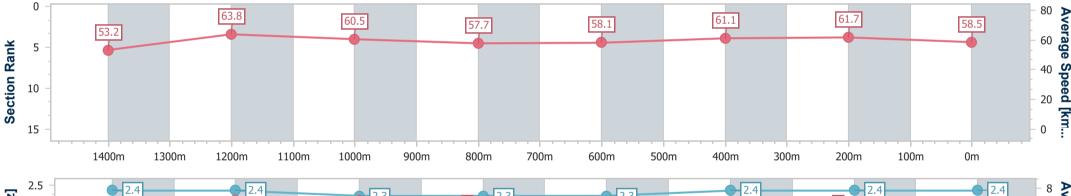

| Section                | Overall                  | 1400m                    | 1200m                    | 1000m                    | 800m                     | 600m                     | 400m                     | 200m                     |  |  |  |
|------------------------|--------------------------|--------------------------|--------------------------|--------------------------|--------------------------|--------------------------|--------------------------|--------------------------|--|--|--|
| Section Times          | 1:37.65 [2]<br>(0:13.54) | 1:24.11 [3]<br>(0:11.30) | 1:12.81 [4]<br>(0:11.92) | 1:00.89 [5]<br>(0:12.62) | 0:48.27 [4]<br>(0:12.48) | 0:35.79 [5]<br>(0:11.81) | 0:23.98 [3]<br>(0:11.69) | 0:12.29 [3]<br>(0:12.29) |  |  |  |
| Average Speed [km/h]   | 53.2                     | 63.8                     | 60.5                     | 57.7                     | 58.1                     | 61.1                     | 61.7                     | 58.5                     |  |  |  |
| Top Speed [km/h]       | 69.5                     | 67.5                     | 62.1                     | 58.0                     | 60.1                     | 62.1                     | 63.1                     | 60.9                     |  |  |  |
| Avg. Dist. to Rail [m] | 2.7                      | 0.7                      | 1.5                      | 2.1                      | 1.6                      | 0.7                      | 1.2                      | 2.0                      |  |  |  |
| Avg. Stride Freq. [Hz] | 2.4                      | 2.4                      | 2.3                      | 2.3                      | 2.3                      | 2.4                      | 2.4                      | 2.4                      |  |  |  |
| Avg. Stride Length [m] | 6.1                      | 7.2                      | 7.2                      | 7.0                      | 7.1                      | 7.1                      | 7.0                      | 6.8                      |  |  |  |