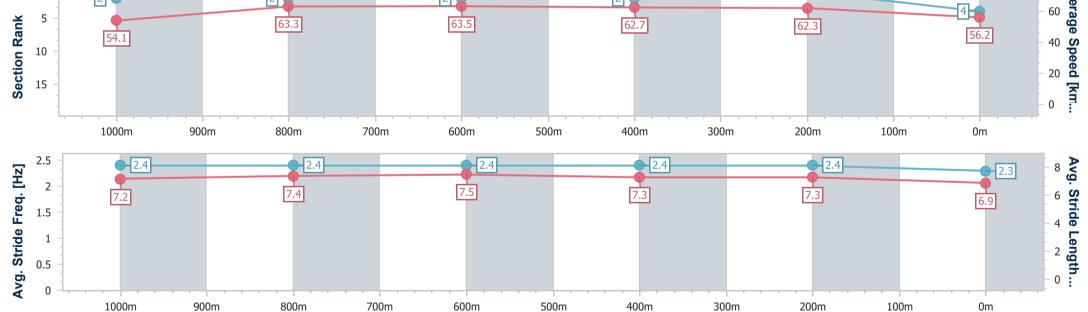

# Race 4: SKY RACING QTIS Three-Year-Old Maiden Plate - 1200m

15 March 2023 - 14:15

Track Rating: Good 4, Weather: Fine, Rail Position: + 9.5m Entire Course.

RACING CLUB

| Section                | Overall                  | 1000m                    | 800m                     | 600m                     | 400m                     | 200m                     |  |  |  |  |
|------------------------|--------------------------|--------------------------|--------------------------|--------------------------|--------------------------|--------------------------|--|--|--|--|
| Section Times          | 1:12.00 [4]<br>(0:13.34) | 0:58.66 [2]<br>(0:11.46) | 0:47.20 [2]<br>(0:11.39) | 0:35.81 [2]<br>(0:11.44) | 0:24.37 [2]<br>(0:11.56) | 0:12.81 [1]<br>(0:12.81) |  |  |  |  |
| Average Speed [km/h]   | 54.1                     | 63.3                     | 63.5                     | 62.7                     | 62.3                     | 56.2                     |  |  |  |  |
| Top Speed [km/h]       | 65.5                     | 65.4                     | 64.9                     | 64.3                     | 63.9                     | 61.0                     |  |  |  |  |
| Avg. Dist. to Rail [m] | 1.7                      | 1.6                      | 0.7                      | 0.9                      | 1.0                      | 0.4                      |  |  |  |  |
| Avg. Stride Freq. [Hz] | 2.4                      | 2.4                      | 2.4                      | 2.4                      | 2.4                      | 2.3                      |  |  |  |  |
| Avg. Stride Length [m] | 7.2                      | 7.4                      | 7.5                      | 7.3                      | 7.3                      | 6.9                      |  |  |  |  |