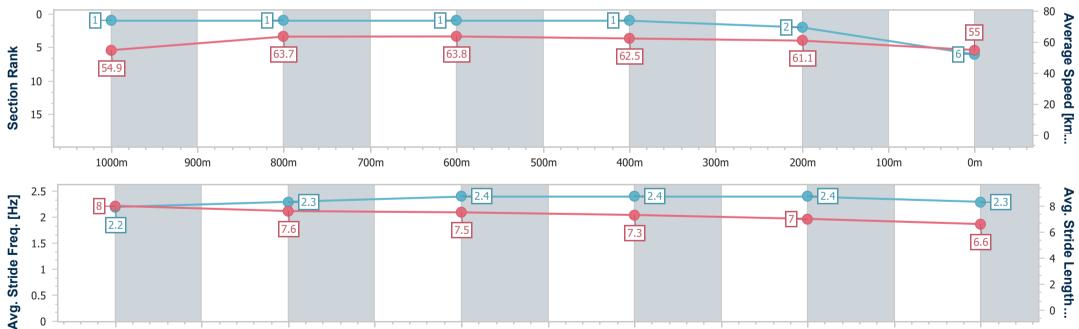

## Race 4: SKY RACING QTIS Three-Year-Old Maiden Plate - 1200m

15 March 2023 - 14:15

Track Rating: Good 4, Weather: Fine, Rail Position: + 9.5m Entire Course.

RACING CLUB

| Section                | Overall                  | 1000m                    | 800m                     | 600m                     | 400m                     | 200m                     |  |  |  |  |
|------------------------|--------------------------|--------------------------|--------------------------|--------------------------|--------------------------|--------------------------|--|--|--|--|
| Section Times          | 1:12.20 [6]<br>(0:13.15) | 0:59.05 [1]<br>(0:11.34) | 0:47.71 [1]<br>(0:11.28) | 0:36.43 [1]<br>(0:11.56) | 0:24.87 [1]<br>(0:11.78) | 0:13.09 [2]<br>(0:13.09) |  |  |  |  |
| Average Speed [km/h]   | 54.9                     | 63.7                     | 63.8                     | 62.5                     | 61.1                     | 55.0                     |  |  |  |  |
| Top Speed [km/h]       | 67.0                     | 64.7                     | 65.0                     | 63.7                     | 63.6                     | 59.8                     |  |  |  |  |
| Avg. Dist. to Rail [m] | 5.7                      | 0.5                      | 0.4                      | 0.6                      | 1.6                      | 1.2                      |  |  |  |  |
| Avg. Stride Freq. [Hz] | 2.2                      | 2.3                      | 2.4                      | 2.4                      | 2.4                      | 2.3                      |  |  |  |  |
| Avg. Stride Length [m] | 8.0                      | 7.6                      | 7.5                      | 7.3                      | 7.0                      | 6.6                      |  |  |  |  |