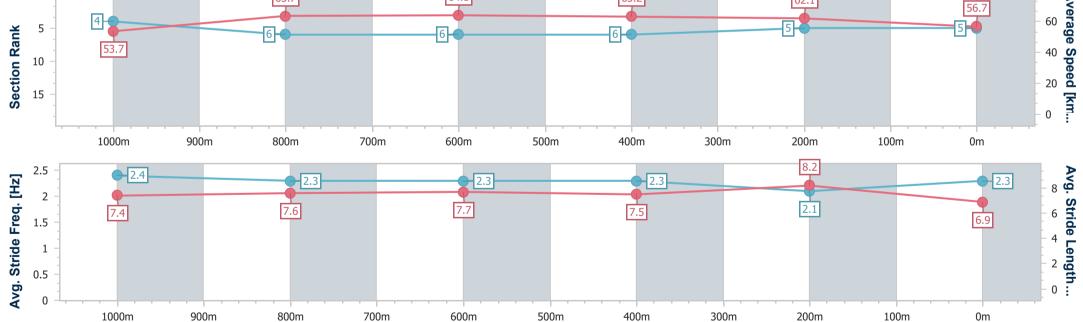

#### Race 4: SKY RACING QTIS Three-Year-Old Maiden Plate -1200m

15 March 2023 - 14:15

Track Rating: Good 4, Weather: Fine, Rail Position: + 9.5m Entire Course.

RACING CLUB

| Section                | Overall                  | 1000m                    | 800m                     | 600m                     | 400m                     | 200m                     |  |  |  |
|------------------------|--------------------------|--------------------------|--------------------------|--------------------------|--------------------------|--------------------------|--|--|--|
| Section Times          | 1:12.10 [5]<br>(0:13.47) | 0:58.63 [4]<br>(0:11.48) | 0:47.15 [6]<br>(0:11.36) | 0:35.79 [6]<br>(0:11.50) | 0:24.29 [6]<br>(0:11.59) | 0:12.70 [5]<br>(0:12.70) |  |  |  |
| Average Speed [km/h]   | 53.7                     | 63.7                     | 64.1                     | 63.2                     | 62.1                     | 56.7                     |  |  |  |
| Top Speed [km/h]       | 65.7                     | 65.0                     | 64.6                     | 64.2                     | 63.5                     | 59.5                     |  |  |  |
| Avg. Dist. to Rail [m] | 5.0                      | 3.2                      | 2.3                      | 2.3                      | 4.5                      | 4.5                      |  |  |  |
| Avg. Stride Freq. [Hz] | 2.4                      | 2.3                      | 2.3                      | 2.3                      | 2.1                      | 2.3                      |  |  |  |
| Avg. Stride Length [m] | 7.4                      | 7.6                      | 7.7                      | 7.5                      | 8.2                      | 6.9                      |  |  |  |