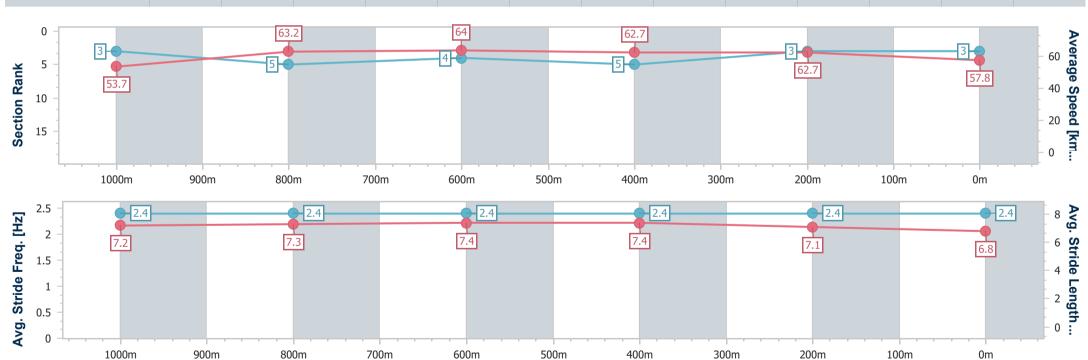

#### Race 4: SKY RACING QTIS Three-Year-Old Maiden Plate -1200m

15 March 2023 - 14:15

Track Rating: Good 4, Weather: Fine, Rail Position: + 9.5m Entire Course.

RACING CLUB

| Section                | Overall                  | 1000m                    | 800m                     | 600m                     | 400m                     | 200m                     |  |  |  |
|------------------------|--------------------------|--------------------------|--------------------------|--------------------------|--------------------------|--------------------------|--|--|--|
| Section Times          | 1:11.90 [3]<br>(0:13.43) | 0:58.47 [3]<br>(0:11.54) | 0:46.93 [5]<br>(0:11.37) | 0:35.56 [4]<br>(0:11.59) | 0:23.97 [5]<br>(0:11.50) | 0:12.47 [3]<br>(0:12.47) |  |  |  |
| Average Speed [km/h]   | 53.7                     | 63.2                     | 64.0                     | 62.7                     | 62.7                     | 57.8                     |  |  |  |
| Top Speed [km/h]       | 64.6                     | 64.5                     | 65.2                     | 64.7                     | 64.6                     | 61.3                     |  |  |  |
| Avg. Dist. to Rail [m] | 3.6                      | 2.6                      | 2.1                      | 2.4                      | 2.8                      | 3.1                      |  |  |  |
| Avg. Stride Freq. [Hz] | 2.4                      | 2.4                      | 2.4                      | 2.4                      | 2.4                      | 2.4                      |  |  |  |
| Avg. Stride Length [m] | 7.2                      | 7.3                      | 7.4                      | 7.4                      | 7.1                      | 6.8                      |  |  |  |