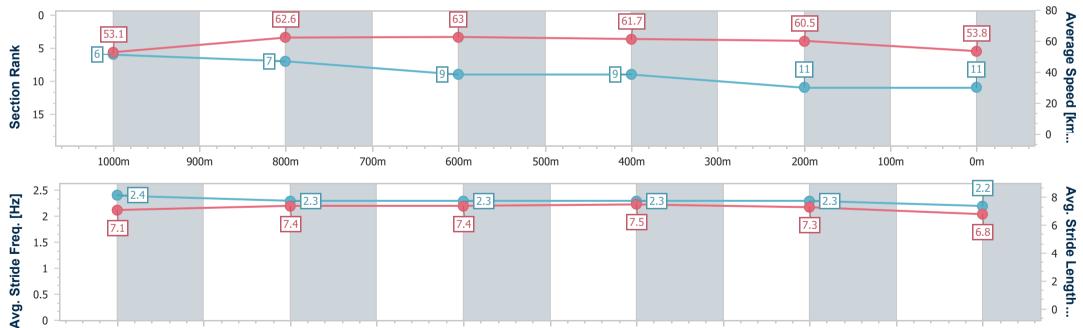

# Race 4: SKY RACING QTIS Three-Year-Old Maiden Plate - 1200m

15 March 2023 - 14:15

Track Rating: Good 4, Weather: Fine, Rail Position: + 9.5m Entire Course.

RACING CLUB

| Section                | Overall                   | 1000m                    | 800m                     | 600m                     | 400m                     | 200m                      |
|------------------------|---------------------------|--------------------------|--------------------------|--------------------------|--------------------------|---------------------------|
| Section Times          | 1:13.60 [11]<br>(0:13.58) | 1:00.02 [6]<br>(0:11.63) | 0:48.39 [7]<br>(0:11.47) | 0:36.92 [9]<br>(0:11.64) | 0:25.28 [9]<br>(0:11.92) | 0:13.36 [11]<br>(0:13.36) |
| verage Speed [km/h]    | 53.1                      | 62.6                     | 63.0                     | 61.7                     | 60.5                     | 53.8                      |
| Top Speed [km/h]       | 65.6                      | 64.5                     | 63.5                     | 62.8                     | 62.3                     | 58.2                      |
| Avg. Dist. to Rail [m] | 1.8                       | 1.9                      | 0.6                      | 0.4                      | 1.2                      | 2.2                       |
| Avg. Stride Freq. [Hz] | 2.4                       | 2.3                      | 2.3                      | 2.3                      | 2.3                      | 2.2                       |
| Avg. Stride Length [m] | 7.1                       | 7.4                      | 7.4                      | 7.5                      | 7.3                      | 6.8                       |
|                        |                           |                          |                          |                          |                          |                           |