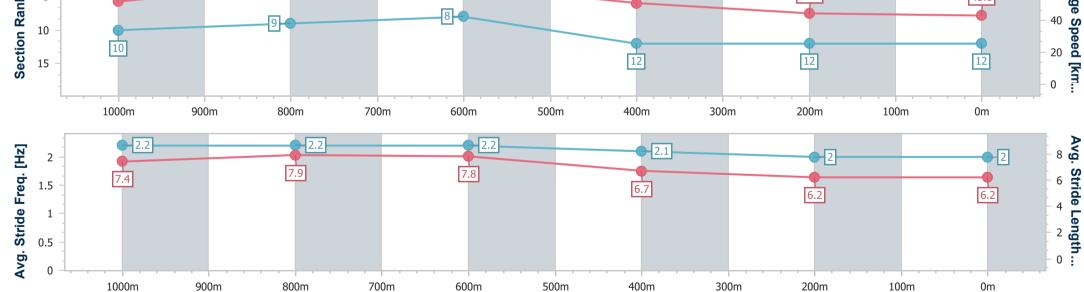

## Race 4: SKY RACING QTIS Three-Year-Old Maiden Plate - 1200m

15 March 2023 - 14:15

Track Rating: Good 4, Weather: Fine, Rail Position: + 9.5m Entire Course.

RACING CLUB

|                                         |                           |                           |                          |                          |                           |                           |    |  | Course. |      |              |
|-----------------------------------------|---------------------------|---------------------------|--------------------------|--------------------------|---------------------------|---------------------------|----|--|---------|------|--------------|
| Section                                 | Overall                   | 1000m                     | 800m                     | 600m                     | 400m                      | 200m                      |    |  |         |      |              |
| Section Times                           | 1:23.60 [12]<br>(0:13.91) | 1:09.69 [10]<br>(0:11.44) | 0:58.25 [9]<br>(0:11.40) | 0:46.85 [8]<br>(0:13.95) | 0:32.90 [12]<br>(0:16.18) | 0:16.72 [12]<br>(0:16.72) |    |  |         |      |              |
| Average Speed [km/h]                    | 51.9                      | 62.7                      | 62.2                     | 51.0                     | 44.5                      | 43.1                      |    |  |         |      |              |
| Top Speed [km/h]                        | 64.7                      | 63.6                      | 63.5                     | 62.3                     | 46.2                      | 44.5                      |    |  |         |      |              |
| Avg. Dist. to Rail [m]                  | 0.8                       | 1.2                       | 3.2                      | 2.3                      | 0.6                       | 0.5                       |    |  |         |      |              |
| Avg. Stride Freq. [Hz]                  | 2.2                       | 2.2                       | 2.2                      | 2.1                      | 2.0                       | 2.0                       |    |  |         |      |              |
| Avg. Stride Length [m]                  | 7.4                       | 7.9                       | 7.8                      | 6.7                      | 6.2                       | 6.2                       |    |  |         |      |              |
| 8 5 5 5 5 5 5 5 5 5 5 5 5 5 5 5 5 5 5 5 |                           | 62.                       | 7                        |                          | 62.2                      |                           | 51 |  | 44.5    | 43.1 | - 60<br>- 40 |