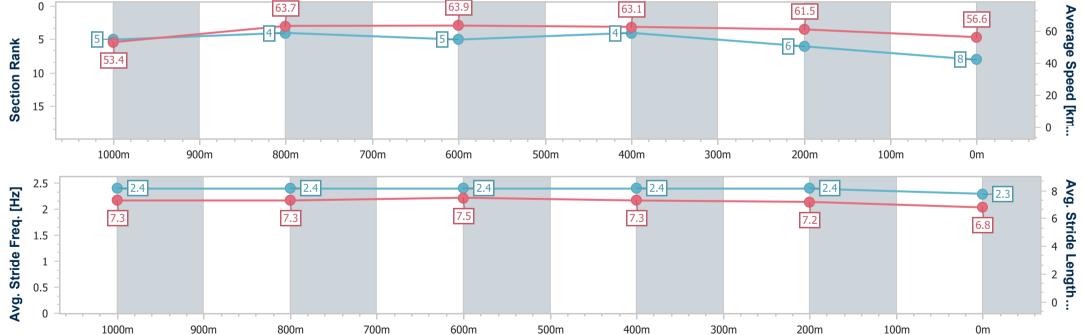

## Race 4: SKY RACING QTIS Three-Year-Old Maiden Plate - 1200m

15 March 2023 - 14:15

Track Rating: Good 4, Weather: Fine, Rail Position: + 9.5m Entire Course.

RACING CLUB

| Section                | Overall                  | 1000m                    | 800m                     | 600m                     | 400m                     | 200m                     |  |  |  |
|------------------------|--------------------------|--------------------------|--------------------------|--------------------------|--------------------------|--------------------------|--|--|--|
| Section Times          | 1:12.30 [8]<br>(0:13.52) | 0:58.78 [5]<br>(0:11.40) | 0:47.38 [4]<br>(0:11.42) | 0:35.96 [5]<br>(0:11.53) | 0:24.43 [4]<br>(0:11.70) | 0:12.73 [6]<br>(0:12.73) |  |  |  |
| Average Speed [km/h]   | 53.4                     | 63.7                     | 63.9                     | 63.1                     | 61.5                     | 56.6                     |  |  |  |
| Top Speed [km/h]       | 64.5                     | 64.5                     | 64.8                     | 63.7                     | 62.8                     | 59.2                     |  |  |  |
| Avg. Dist. to Rail [m] | 0.8                      | 2.0                      | 2.7                      | 2.2                      | 2.1                      | 2.0                      |  |  |  |
| Avg. Stride Freq. [Hz] | 2.4                      | 2.4                      | 2.4                      | 2.4                      | 2.4                      | 2.3                      |  |  |  |
| Avg. Stride Length [m] | 7.3                      | 7.3                      | 7.5                      | 7.3                      | 7.2                      | 6.8                      |  |  |  |