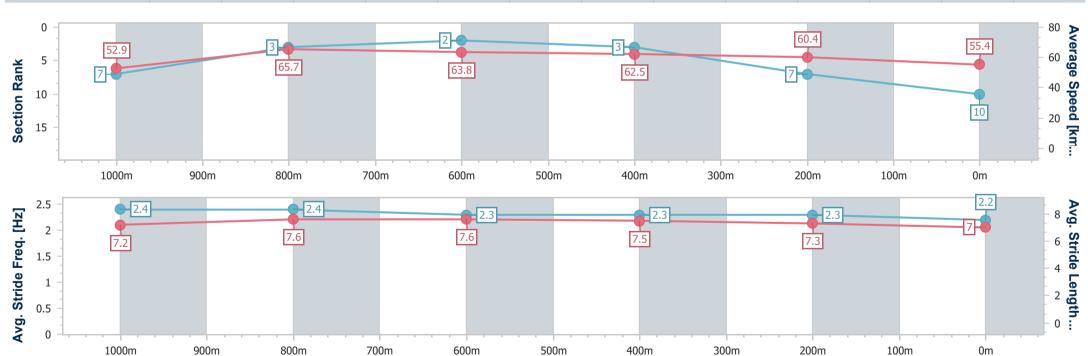

# Race 4: SKY RACING QTIS Three-Year-Old Maiden Plate - 1200m

15 March 2023 - 14:15

Track Rating: Good 4, Weather: Fine, Rail Position: + 9.5m Entire Course.

RACING CLUB

| Section                | Overall                   | 1000m                    | 800m                     | 600m                     | 400m                     | 200m                     |  |  |  |
|------------------------|---------------------------|--------------------------|--------------------------|--------------------------|--------------------------|--------------------------|--|--|--|
| Section Times          | 1:12.70 [10]<br>(0:13.68) | 0:59.02 [7]<br>(0:11.14) | 0:47.88 [3]<br>(0:11.36) | 0:36.52 [2]<br>(0:11.59) | 0:24.93 [3]<br>(0:11.94) | 0:12.99 [7]<br>(0:12.99) |  |  |  |
| Average Speed [km/h]   | 52.9                      | 65.7                     | 63.8                     | 62.5                     | 60.4                     | 55.4                     |  |  |  |
| Top Speed [km/h]       | 64.5                      | 68.3                     | 65.6                     | 63.5                     | 63.1                     | 57.4                     |  |  |  |
| Avg. Dist. to Rail [m] | 6.9                       | 3.6                      | 1.4                      | 1.7                      | 3.4                      | 2.9                      |  |  |  |
| Avg. Stride Freq. [Hz] | 2.4                       | 2.4                      | 2.3                      | 2.3                      | 2.3                      | 2.2                      |  |  |  |
| Avg. Stride Length [m] | 7.2                       | 7.6                      | 7.6                      | 7.5                      | 7.3                      | 7.0                      |  |  |  |