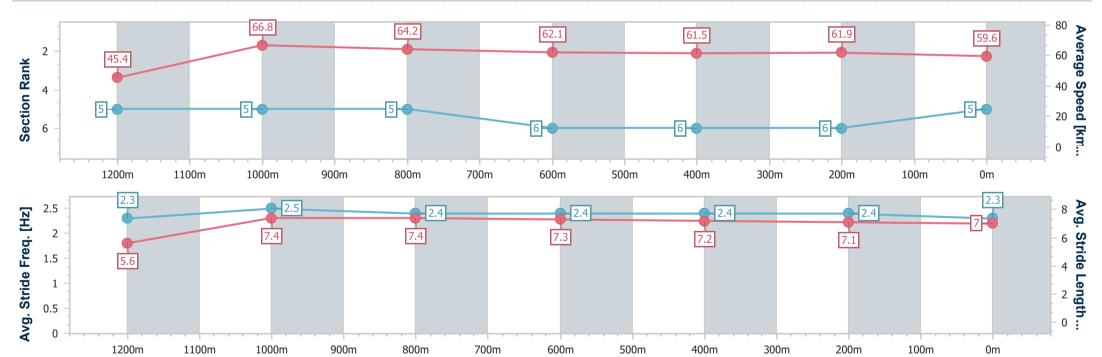

RACING

Report Created: Fri 17 March 2023 13:57 GMT+10

[] Ranking at each section and finish

-:--- No data available at this section

NA No data available

Page 6/8

| Horse/Jockey Name              | Kalea           |
|--------------------------------|-----------------|
| Final Rank                     | 5               |
| Fastest Section Time (Section) | 0:10.78 (1200m) |
| Top Speed [km/h] (Section)     | 67.6 (1200m)    |
| Race State                     | Finished        |

Race 2: FOLLOW @IPSWICHTURFCLUB QTIS Three-Year-Old BENCHMARK 60 Handicap - 1350m

17 March 2023 - 12:47 Track Rating: Soft 5, Weather: Hot, Rail Position: True Entire Course

| Section                | Overall                  | 1200m                    | 1000m                    | 800m                     | 600m                     | 400m                     | 200m                     |  |  |  |
|------------------------|--------------------------|--------------------------|--------------------------|--------------------------|--------------------------|--------------------------|--------------------------|--|--|--|
| Section Times          | 1:20.82 [5]<br>(0:11.90) | 1:08.92 [5]<br>(0:10.78) | 0:58.14 [5]<br>(0:11.24) | 0:46.90 [5]<br>(0:11.62) | 0:35.28 [6]<br>(0:11.66) | 0:23.62 [6]<br>(0:11.54) | 0:12.08 [6]<br>(0:12.08) |  |  |  |
| Average Speed [km/h]   | 45.4                     | 66.8                     | 64.2                     | 62.1                     | 61.5                     | 61.9                     | 59.6                     |  |  |  |
| Top Speed [km/h]       | 65.5                     | 67.6                     | 67.1                     | 62.7                     | 62.0                     | 63.0                     | 61.7                     |  |  |  |
| Avg. Dist. to Rail [m] | 1.6                      | 1.5                      | 1.0                      | 0.8                      | 0.9                      | 1.4                      | 3.4                      |  |  |  |
| Avg. Stride Freq. [Hz] | 2.3                      | 2.5                      | 2.4                      | 2.4                      | 2.4                      | 2.4                      | 2.3                      |  |  |  |
| Avg. Stride Length [m] | 5.6                      | 7.4                      | 7.4                      | 7.3                      | 7.2                      | 7.1                      | 7.0                      |  |  |  |