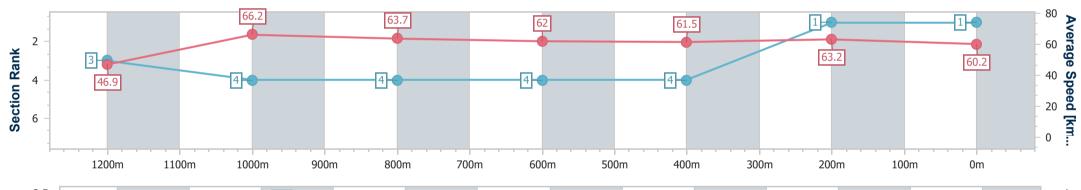

#### Ipswich QLD Professional

Race 2: FOLLOW @IPSWICHTURFCLUB QTIS Three-Year-Old BENCHMARK 60 Handicap - 1350m 17 March 2023 - 12:47

Track Rating: Soft 5, Weather: Hot, Rail Position: True Entire Course

| Section                | Overall                  | 1200m                    | 1000m                    | 800m                     | 600m                     | 400m                     | 200m                     |  |  |  |
|------------------------|--------------------------|--------------------------|--------------------------|--------------------------|--------------------------|--------------------------|--------------------------|--|--|--|
| Section Times          | 1:20.24 [1]<br>(0:11.53) | 1:08.71 [3]<br>(0:10.92) | 0:57.79 [4]<br>(0:11.34) | 0:46.45 [4]<br>(0:11.60) | 0:34.85 [4]<br>(0:11.59) | 0:23.26 [4]<br>(0:11.29) | 0:11.97 [1]<br>(0:11.97) |  |  |  |
| Average Speed [km/h]   | 46.9                     | 66.2                     | 63.7                     | 62.0                     | 61.5                     | 63.2                     | 60.2                     |  |  |  |
| Top Speed [km/h]       | 65.5                     | 66.9                     | 66.5                     | 62.6                     | 63.2                     | 64.6                     | 61.6                     |  |  |  |
| Avg. Dist. to Rail [m] | 2.0                      | 3.8                      | 1.9                      | 0.7                      | 2.2                      | 1.7                      | 1.4                      |  |  |  |
| Avg. Stride Freq. [Hz] | 2.3                      | 2.4                      | 2.3                      | 2.3                      | 2.3                      | 2.3                      | 2.3                      |  |  |  |
| Avg. Stride Length [m] | 5.9                      | 7.5                      | 7.6                      | 7.5                      | 7.5                      | 7.4                      | 7.3                      |  |  |  |