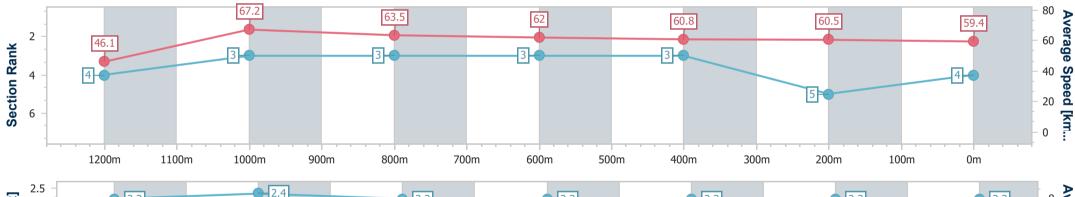

| Section                | Overall                  | 1200m                    | 1000m                    | 800m                     | 600m                     | 400m                     | 200m                     |
|------------------------|--------------------------|--------------------------|--------------------------|--------------------------|--------------------------|--------------------------|--------------------------|
| Section Times          | 1:20.71 [4]<br>(0:11.70) | 1:09.01 [4]<br>(0:10.71) | 0:58.30 [3]<br>(0:11.30) | 0:47.00 [3]<br>(0:11.43) | 0:35.57 [3]<br>(0:11.66) | 0:23.91 [3]<br>(0:11.79) | 0:12.12 [5]<br>(0:12.12) |
| Average Speed [km/h]   | 46.1                     | 67.2                     | 63.5                     | 62.0                     | 60.8                     | 60.5                     | 59.4                     |
| Top Speed [km/h]       | 66.6                     | 67.5                     | 65.9                     | 62.8                     | 61.6                     | 61.2                     | 61.2                     |
| Avg. Dist. to Rail [m] | 2.2                      | 0.6                      | 2.1                      | 3.5                      | 3.7                      | 1.6                      | 2.7                      |
| Avg. Stride Freq. [Hz] | 2.3                      | 2.4                      | 2.3                      | 2.3                      | 2.3                      | 2.3                      | 2.3                      |
| Avg. Stride Length [m] | 5.7                      | 7.6                      | 7.6                      | 7.5                      | 7.5                      | 7.3                      | 7.2                      |