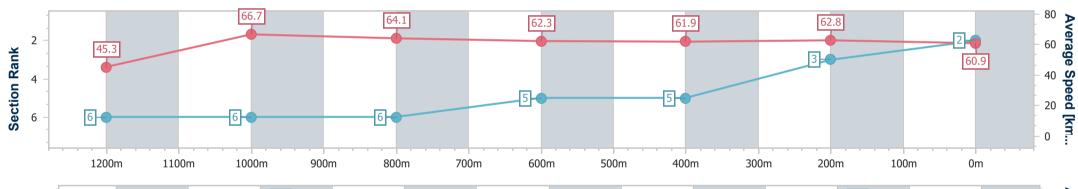

## **Ipswich QLD** Professional Race 2: FOLLOW @IPSWICHTURFCLUB QTIS Three-Year-Old BENCHMARK 60 Handicap - 1350m

17 March 2023 - 12:47 Track Rating: Soft 5, Weather: Hot, Rail Position: True Entire

Course

| Section                | Overall                  | 1200m                    | 1000m                    | 800m                     | 600m                     | 400m                     | 200m                     |  |  |  |
|------------------------|--------------------------|--------------------------|--------------------------|--------------------------|--------------------------|--------------------------|--------------------------|--|--|--|
| Section Times          | 1:20.27 [2]<br>(0:11.91) | 1:08.36 [6]<br>(0:10.84) | 0:57.52 [6]<br>(0:11.24) | 0:46.28 [6]<br>(0:11.51) | 0:34.77 [5]<br>(0:11.51) | 0:23.26 [5]<br>(0:11.41) | 0:11.85 [3]<br>(0:11.85) |  |  |  |
| Average Speed [km/h]   | 45.3                     | 66.7                     | 64.1                     | 62.3                     | 61.9                     | 62.8                     | 60.9                     |  |  |  |
| Top Speed [km/h]       | 64.9                     | 67.4                     | 67.3                     | 63.1                     | 62.8                     | 63.2                     | 62.8                     |  |  |  |
| Avg. Dist. to Rail [m] | 3.3                      | 2.5                      | 0.9                      | 0.9                      | 2.3                      | 1.4                      | 3.5                      |  |  |  |
| Avg. Stride Freq. [Hz] | 2.4                      | 2.5                      | 2.4                      | 2.4                      | 2.4                      | 2.5                      | 2.4                      |  |  |  |
| Avg. Stride Length [m] | 5.5                      | 7.4                      | 7.4                      | 7.3                      | 7.2                      | 7.1                      | 6.9                      |  |  |  |