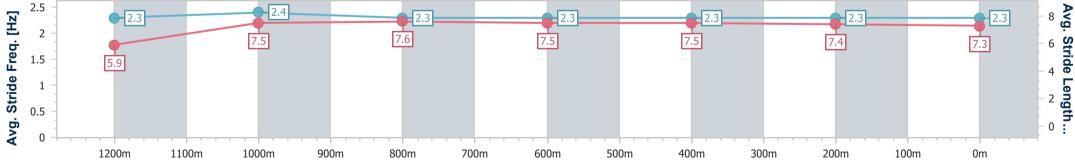

#### Ipswich QLD Professional

Race 2: FOLLOW @IPSWICHTURFCLUB QTIS Three-Year-Old BENCHMARK 60 Handicap - 1350m 17 March 2023 - 12:47

Track Rating: Soft 5, Weather: Hot, Rail Position: True Entire Course

| Section                | Overall                  | 1200m                    | 1000m                    | 800m                     | 600m                     | 400m                     | 200m                     |  |  |  |
|------------------------|--------------------------|--------------------------|--------------------------|--------------------------|--------------------------|--------------------------|--------------------------|--|--|--|
| Section Times          | 1:20.24 [1]<br>(0:11.53) | 1:08.71 [3]<br>(0:10.92) | 0:57.79 [4]<br>(0:11.34) | 0:46.45 [4]<br>(0:11.60) | 0:34.85 [4]<br>(0:11.59) | 0:23.26 [4]<br>(0:11.29) | 0:11.97 [1]<br>(0:11.97) |  |  |  |
| Average Speed [km/h]   | 46.9                     | 66.2                     | 63.7                     | 62.0                     | 61.5                     | 63.2                     | 60.2                     |  |  |  |
| Top Speed [km/h]       | 65.5                     | 66.9                     | 66.5                     | 62.6                     | 63.2                     | 64.6                     | 61.6                     |  |  |  |
| Avg. Dist. to Rail [m] | 2.0                      | 3.8                      | 1.9                      | 0.7                      | 2.2                      | 1.7                      | 1.4                      |  |  |  |
| Avg. Stride Freq. [Hz] | 2.3                      | 2.4                      | 2.3                      | 2.3                      | 2.3                      | 2.3                      | 2.3                      |  |  |  |
| Avg. Stride Length [m] | 5.9                      | 7.5                      | 7.6                      | 7.5                      | 7.5                      | 7.4                      | 7.3                      |  |  |  |