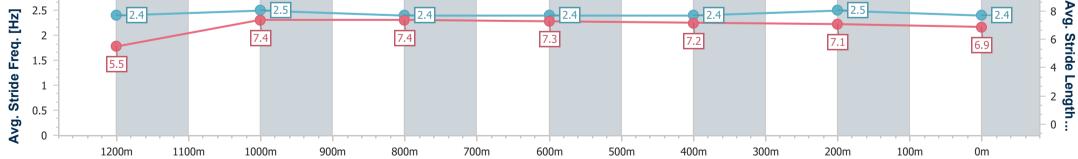

## **Ipswich QLD** Professional Race 2: FOLLOW @IPSWICHTURFCLUB QTIS Three-Year-Old BENCHMARK 60 Handicap - 1350m

17 March 2023 - 12:47 Track Rating: Soft 5, Weather: Hot, Rail Position: True Entire

Course

| Section                | Overall                  | 1200m                    | 1000m                    | 800m                     | 600m                     | 400m                     | 200m                     |  |  |  |
|------------------------|--------------------------|--------------------------|--------------------------|--------------------------|--------------------------|--------------------------|--------------------------|--|--|--|
| Section Times          | 1:20.27 [2]<br>(0:11.91) | 1:08.36 [6]<br>(0:10.84) | 0:57.52 [6]<br>(0:11.24) | 0:46.28 [6]<br>(0:11.51) | 0:34.77 [5]<br>(0:11.51) | 0:23.26 [5]<br>(0:11.41) | 0:11.85 [3]<br>(0:11.85) |  |  |  |
| Average Speed [km/h]   | 45.3                     | 66.7                     | 64.1                     | 62.3                     | 61.9                     | 62.8                     | 60.9                     |  |  |  |
| Top Speed [km/h]       | 64.9                     | 67.4                     | 67.3                     | 63.1                     | 62.8                     | 63.2                     | 62.8                     |  |  |  |
| Avg. Dist. to Rail [m] | 3.3                      | 2.5                      | 0.9                      | 0.9                      | 2.3                      | 1.4                      | 3.5                      |  |  |  |
| Avg. Stride Freq. [Hz] | 2.4                      | 2.5                      | 2.4                      | 2.4                      | 2.4                      | 2.5                      | 2.4                      |  |  |  |
| Avg. Stride Length [m] | 5.5                      | 7.4                      | 7.4                      | 7.3                      | 7.2                      | 7.1                      | 6.9                      |  |  |  |