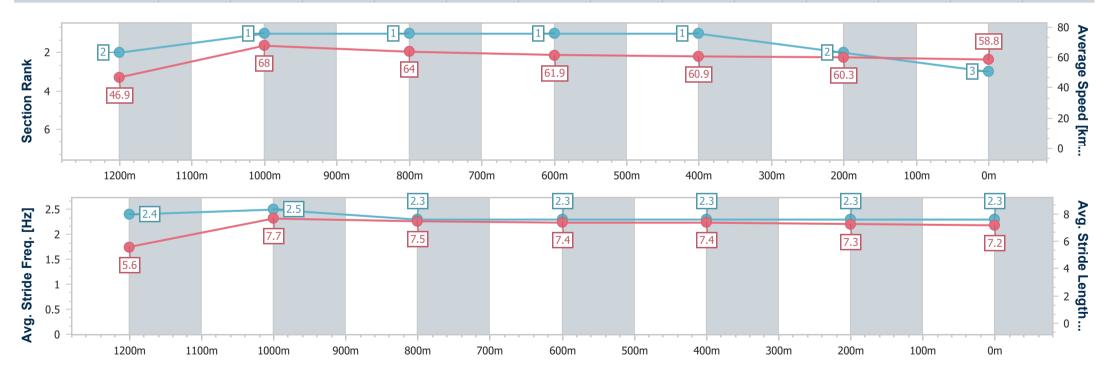

| Section                | Overall                  | 1200m                    | 1000m                    | 800m                     | 600m                     | 400m                     | 200m                     |
|------------------------|--------------------------|--------------------------|--------------------------|--------------------------|--------------------------|--------------------------|--------------------------|
| Section Times          | 1:20.61 [3]<br>(0:11.50) | 1:09.11 [2]<br>(0:10.61) | 0:58.50 [1]<br>(0:11.25) | 0:47.25 [1]<br>(0:11.55) | 0:35.70 [1]<br>(0:11.66) | 0:24.04 [1]<br>(0:11.78) | 0:12.26 [2]<br>(0:12.26) |
| Average Speed [km/h]   | 46.9                     | 68.0                     | 64.0                     | 61.9                     | 60.9                     | 60.3                     | 58.8                     |
| Top Speed [km/h]       | 66.5                     | 69.0                     | 65.5                     | 62.4                     | 61.0                     | 61.1                     | 60.5                     |
| Avg. Dist. to Rail [m] | 3.0                      | 2.8                      | 0.3                      | 1.9                      | 3.2                      | 2.6                      | 0.9                      |
| Avg. Stride Freq. [Hz] | 2.4                      | 2.5                      | 2.3                      | 2.3                      | 2.3                      | 2.3                      | 2.3                      |
| Avg. Stride Length [m] | 5.6                      | 7.7                      | 7.5                      | 7.4                      | 7.4                      | 7.3                      | 7.2                      |