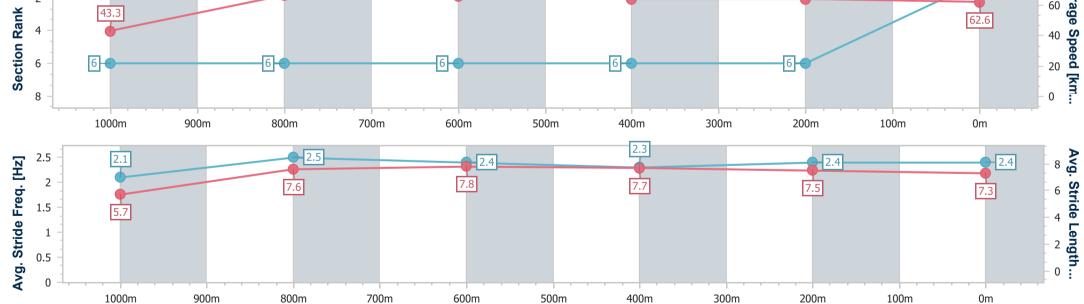

#### Race 3: THE BARN FAMILY RESTAURANT Colts, Geldings and Entires Class 2 Handica - 1100m

17 March 2023 - 13:27

Track Rating: Good 4, Weather: Hot, Rail Position: True Entire Course

|                        |                          |                          |                          |                          |                          |                          |      |   | Course |   |                    |
|------------------------|--------------------------|--------------------------|--------------------------|--------------------------|--------------------------|--------------------------|------|---|--------|---|--------------------|
| Section                | Overall                  | 1000m                    | 800m                     | 600m                     | 400m                     | 200m                     |      |   |        |   |                    |
| Section Times          | 1:03.93 [1]<br>(0:08.35) | 0:55.58 [6]<br>(0:10.75) | 0:44.83 [6]<br>(0:10.92) | 0:33.91 [6]<br>(0:11.19) | 0:22.72 [6]<br>(0:11.21) | 0:11.51 [6]<br>(0:11.51) |      |   |        |   |                    |
| Average Speed [km/h]   | 43.3                     | 67.0                     | 66.1                     | 64.6                     | 64.6                     | 62.6                     |      |   |        |   |                    |
| Top Speed [km/h]       | 62.3                     | 68.8                     | 68.2                     | 65.5                     | 65.4                     | 64.1                     |      |   |        |   |                    |
| Avg. Dist. to Rail [m] | 4.7                      | 0.4                      | 0.8                      | 1.1                      | 2.5                      | 4.7                      |      |   |        |   |                    |
| Avg. Stride Freq. [Hz] | 2.1                      | 2.5                      | 2.4                      | 2.3                      | 2.4                      | 2.4                      |      |   |        |   |                    |
| Avg. Stride Length [m] | 5.7                      | 7.6                      | 7.8                      | 7.7                      | 7.5                      | 7.3                      |      |   |        |   |                    |
| 2 -                    |                          | 67                       |                          |                          | 66.1                     |                          | 64.6 | [ | 64.6   | 1 | - 80 <b>Averag</b> |