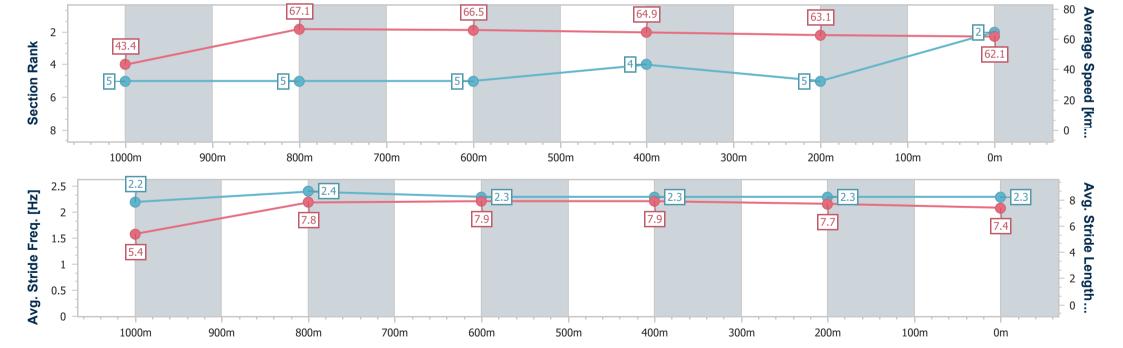

# Race 3: THE BARN FAMILY RESTAURANT Colts, Geldings and Entires Class 2 Handica - 1100m

17 March 2023 - 13:27

Track Rating: Good 4, Weather: Hot, Rail Position: True Entire Course

| Section                | Overall                  | 1000m                    | 800m                     | 600m                     | 400m                     | 200m                     |  |  |  |
|------------------------|--------------------------|--------------------------|--------------------------|--------------------------|--------------------------|--------------------------|--|--|--|
| Section Times          | 1:03.93 [2]<br>(0:08.33) | 0:55.60 [5]<br>(0:10.71) | 0:44.89 [5]<br>(0:10.83) | 0:34.06 [5]<br>(0:11.10) | 0:22.96 [4]<br>(0:11.37) | 0:11.59 [5]<br>(0:11.59) |  |  |  |
| Average Speed [km/h]   | 43.4                     | 67.1                     | 66.5                     | 64.9                     | 63.1                     | 62.1                     |  |  |  |
| Top Speed [km/h]       | 62.3                     | 68.5                     | 68.0                     | 65.6                     | 63.7                     | 63.6                     |  |  |  |
| Avg. Dist. to Rail [m] | 2.9                      | 0.6                      | 0.3                      | 0.3                      | 0.8                      | 0.4                      |  |  |  |
| Avg. Stride Freq. [Hz] | 2.2                      | 2.4                      | 2.3                      | 2.3                      | 2.3                      | 2.3                      |  |  |  |
| Avg. Stride Length [m] | 5.4                      | 7.8                      | 7.9                      | 7.9                      | 7.7                      | 7.4                      |  |  |  |