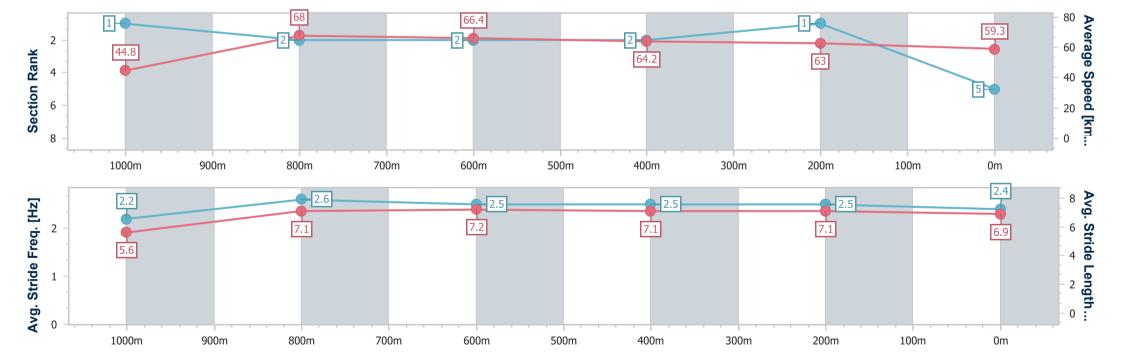

# Race 3: THE BARN FAMILY RESTAURANT Colts, Geldings and Entires Class 2 Handica - 1100m

17 March 2023 - 13:27

Track Rating: Good 4, Weather: Hot, Rail Position: True Entire Course

| Section                | Overall                  | 1000m                    | 800m                     | 600m                     | 400m                     | 200m                     |  |  |  |
|------------------------|--------------------------|--------------------------|--------------------------|--------------------------|--------------------------|--------------------------|--|--|--|
| Section Times          | 1:04.32 [5]<br>(0:08.05) | 0:56.27 [1]<br>(0:10.61) | 0:45.66 [2]<br>(0:10.87) | 0:34.79 [2]<br>(0:11.22) | 0:23.57 [2]<br>(0:11.43) | 0:12.14 [1]<br>(0:12.14) |  |  |  |
| Average Speed [km/h]   | 44.8                     | 68.0                     | 66.4                     | 64.2                     | 63.0                     | 59.3                     |  |  |  |
| Top Speed [km/h]       | 63.7                     | 69.1                     | 67.0                     | 65.3                     | 63.8                     | 62.5                     |  |  |  |
| Avg. Dist. to Rail [m] | 6.5                      | 1.1                      | 1.0                      | 0.8                      | 0.5                      | 1.0                      |  |  |  |
| Avg. Stride Freq. [Hz] | 2.2                      | 2.6                      | 2.5                      | 2.5                      | 2.5                      | 2.4                      |  |  |  |
| Avg. Stride Length [m] | 5.6                      | 7.1                      | 7.2                      | 7.1                      | 7.1                      | 6.9                      |  |  |  |