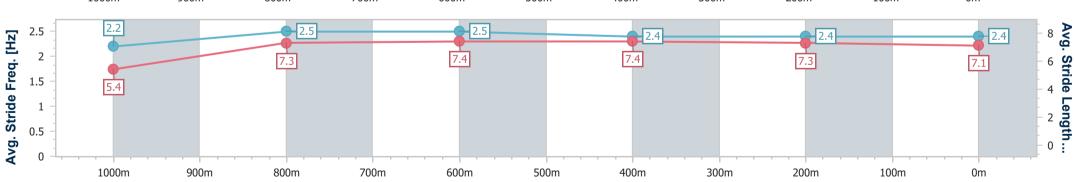

Race 3: THE BARN FAMILY RESTAURANT Colts, Geldings and Entires Class 2 Handica - 1100m

17 March 2023 - 13:27

Track Rating: Good 4, Weather: Hot, Rail Position: True Entire
Course

| 2 - 43.1<br>4 - 7<br>8 - 7                                                                                                                                                                                                                                                                             |                |            |           |      |      |      |      |      | Course |      |      |                              |
|--------------------------------------------------------------------------------------------------------------------------------------------------------------------------------------------------------------------------------------------------------------------------------------------------------|----------------|------------|-----------|------|------|------|------|------|--------|------|------|------------------------------|
| (0:08.37) (0:10.96) (0:11.10) (0:11.24) (0:11.76)  Average Speed [km/h] 43.1 65.9 66.7 64.8 63.8 61.2  Top Speed [km/h] 63.4 67.6 67.7 65.4 65.1 63.2  Avg. Dist. to Rail [m] 10.3 2.2 0.3 0.6 0.9 3.6  Avg. Stride Freq. [Hz] 2.2 2.5 2.5 2.4 2.4 2.4  Avg. Stride Length [m] 5.4 7.3 7.4 7.4 7.3 7.1 | ection         | Overall 10 | 000m 800m | 600m | 400m | 200m |      |      |        |      |      |                              |
| Top Speed [km/h] 63.4 67.6 67.7 65.4 65.1 63.2  Avg. Dist. to Rail [m] 10.3 2.2 0.3 0.6 0.9 3.6  Avg. Stride Freq. [Hz] 2.2 2.5 2.5 2.4 2.4 2.4  Avg. Stride Length [m] 5.4 7.3 7.4 7.4 7.3 7.1                                                                                                        |                |            |           |      |      |      |      |      | '      |      |      |                              |
| Avg. Dist. to Rail [m] 10.3 2.2 0.3 0.6 0.9 3.6 Avg. Stride Freq. [Hz] 2.2 2.5 2.5 2.4 2.4 2.4 Avg. Stride Length [m] 5.4 7.3 7.4 7.4 7.3 7.1                                                                                                                                                          | Speed [km/h]   | 43.1 6     | 65.9 66.7 | 64.8 | 63.8 | 61.2 |      |      |        |      |      |                              |
| Avg. Stride Freq. [Hz] 2.2 2.5 2.5 2.4 2.4 2.4 vg. Stride Length [m] 5.4 7.3 7.4 7.4 7.3 7.1                                                                                                                                                                                                           | eed [km/h]     | 63.4 6     | 67.6 67.7 | 65.4 | 65.1 | 63.2 |      | ·    |        |      |      |                              |
| vg. Stride Length [m] 5.4 7.3 7.4 7.4 7.3 7.1                                                                                                                                                                                                                                                          | t. to Rail [m] | 10.3       | 2.2 0.3   | 0.6  | 0.9  | 3.6  |      |      |        |      |      |                              |
| 2 - 66.7 64.8 63.8 61<br>4 - 6 - 7 7 7 7 7 7 7 7 7 7 7 7 7 7 7 7 7                                                                                                                                                                                                                                     | de Freq. [Hz]  | 2.2        | 2.5 2.5   | 2.4  | 2.4  | 2.4  |      |      |        |      |      |                              |
| 2 43.1                                                                                                                                                                                                                                                                                                 | e Length [m]   | 5.4        | 7.3 7.4   | 7.4  | 7.3  | 7.1  |      |      |        |      |      |                              |
| 1000m 900m 800m 700m 600m 500m 400m 300m 200m 100m 0r                                                                                                                                                                                                                                                  |                |            |           | 7    |      |      |      |      | 63.8   |      | 61.2 | - 80<br>- 60<br>- 40<br>- 20 |
|                                                                                                                                                                                                                                                                                                        | 1000m          | 900m       | 800m      | 700m | 600m | 500m | 400m | 300m | 200m   | 100m | 0m   |                              |
| 2.5 2.5 2.4 2.4                                                                                                                                                                                                                                                                                        | 2.2            |            | 2.5       |      | 25   |      |      |      |        |      | 2.4  | - 8                          |