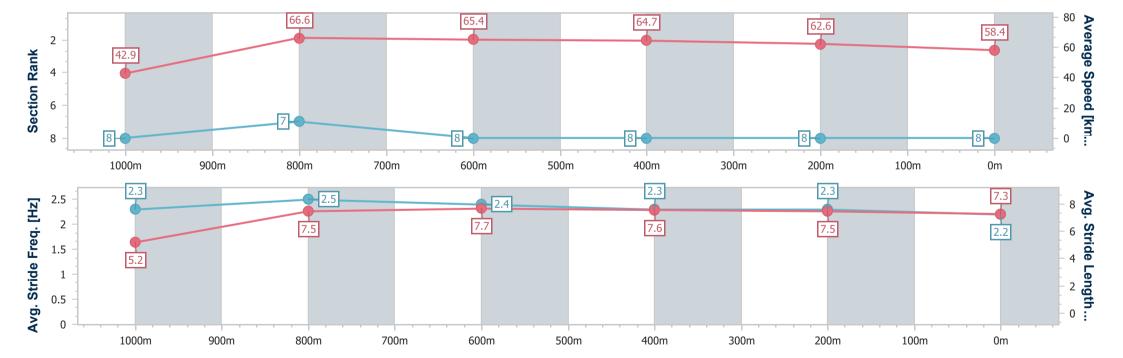

# Race 3: THE BARN FAMILY RESTAURANT Colts, Geldings and Entires Class 2 Handica - 1100m

17 March 2023 - 13:27

Track Rating: Good 4, Weather: Hot, Rail Position: True Entire Course

| Section                | Overall                  | 1000m                    | 800m                     | 600m                     | 400m                     | 200m                     |  |  |  |  |
|------------------------|--------------------------|--------------------------|--------------------------|--------------------------|--------------------------|--------------------------|--|--|--|--|
| Section Times          | 1:05.38 [8]<br>(0:08.39) | 0:56.99 [8]<br>(0:10.85) | 0:46.14 [7]<br>(0:11.06) | 0:35.08 [8]<br>(0:11.22) | 0:23.86 [8]<br>(0:11.52) | 0:12.34 [8]<br>(0:12.34) |  |  |  |  |
| Average Speed [km/h]   | 42.9                     | 66.6                     | 65.4                     | 64.7                     | 62.6                     | 58.4                     |  |  |  |  |
| Top Speed [km/h]       | 62.5                     | 68.6                     | 66.2                     | 65.4                     | 64.6                     | 61.8                     |  |  |  |  |
| Avg. Dist. to Rail [m] | 5.6                      | 2.1                      | 1.5                      | 1.6                      | 1.6                      | 3.2                      |  |  |  |  |
| Avg. Stride Freq. [Hz] | 2.3                      | 2.5                      | 2.4                      | 2.3                      | 2.3                      | 2.2                      |  |  |  |  |
| Avg. Stride Length [m] | 5.2                      | 7.5                      | 7.7                      | 7.6                      | 7.5                      | 7.3                      |  |  |  |  |