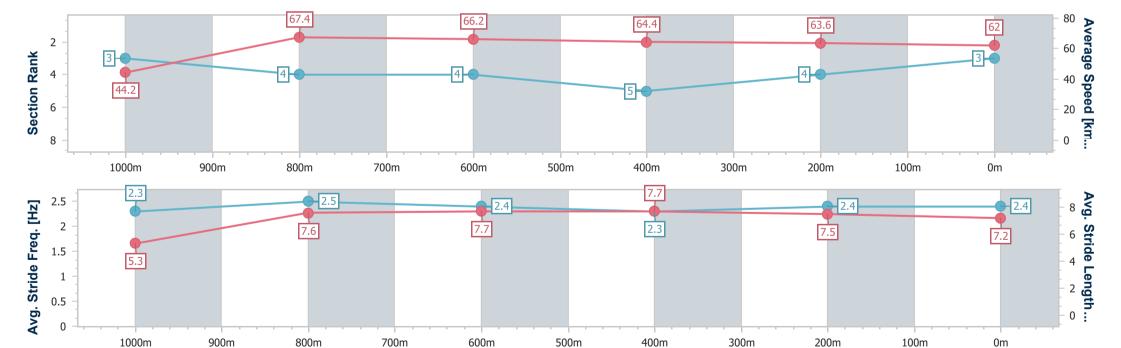

# Race 3: THE BARN FAMILY RESTAURANT Colts, Geldings and Entires Class 2 Handica - 1100m

17 March 2023 - 13:27

Track Rating: Good 4, Weather: Hot, Rail Position: True Entire Course

| Section                | Overall                  | 1000m                    | 800m                     | 600m                     | 400m                     | 200m                     |  |  |  |
|------------------------|--------------------------|--------------------------|--------------------------|--------------------------|--------------------------|--------------------------|--|--|--|
| Section Times          | 1:03.96 [3]<br>(0:08.16) | 0:55.80 [3]<br>(0:10.70) | 0:45.10 [4]<br>(0:10.92) | 0:34.18 [4]<br>(0:11.22) | 0:22.96 [5]<br>(0:11.33) | 0:11.63 [4]<br>(0:11.63) |  |  |  |
| Average Speed [km/h]   | 44.2                     | 67.4                     | 66.2                     | 64.4                     | 63.6                     | 62.0                     |  |  |  |
| Top Speed [km/h]       | 65.1                     | 68.1                     | 67.3                     | 65.4                     | 64.5                     | 64.4                     |  |  |  |
| Avg. Dist. to Rail [m] | 7.7                      | 1.5                      | 1.0                      | 1.2                      | 1.4                      | 3.4                      |  |  |  |
| Avg. Stride Freq. [Hz] | 2.3                      | 2.5                      | 2.4                      | 2.3                      | 2.4                      | 2.4                      |  |  |  |
| Avg. Stride Length [m] | 5.3                      | 7.6                      | 7.7                      | 7.7                      | 7.5                      | 7.2                      |  |  |  |