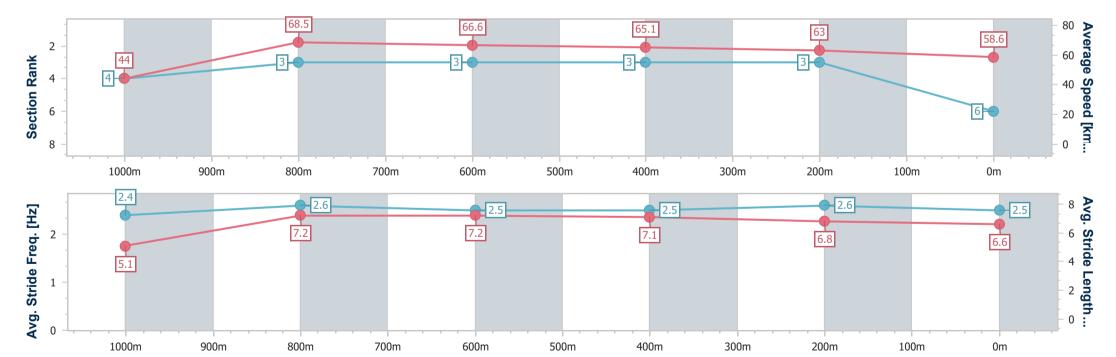

# Race 3: THE BARN FAMILY RESTAURANT Colts, Geldings and Entires Class 2 Handica - 1100m

17 March 2023 - 13:27

Track Rating: Good 4, Weather: Hot, Rail Position: True Entire Course

| Section                | Overall                  | 1000m                    | 800m                     | 600m                     | 400m                     | 200m                     |  |  |  |
|------------------------|--------------------------|--------------------------|--------------------------|--------------------------|--------------------------|--------------------------|--|--|--|
| Section Times          | 1:04.60 [6]<br>(0:08.18) | 0:56.42 [4]<br>(0:10.58) | 0:45.84 [3]<br>(0:10.88) | 0:34.96 [3]<br>(0:11.16) | 0:23.80 [3]<br>(0:11.52) | 0:12.28 [3]<br>(0:12.28) |  |  |  |
| Average Speed [km/h]   | 44.0                     | 68.5                     | 66.6                     | 65.1                     | 63.0                     | 58.6                     |  |  |  |
| Top Speed [km/h]       | 65.7                     | 69.5                     | 67.3                     | 65.6                     | 64.5                     | 62.3                     |  |  |  |
| Avg. Dist. to Rail [m] | 8.9                      | 3.3                      | 1.6                      | 2.2                      | 2.5                      | 4.1                      |  |  |  |
| Avg. Stride Freq. [Hz] | 2.4                      | 2.6                      | 2.5                      | 2.5                      | 2.6                      | 2.5                      |  |  |  |
| Avg. Stride Length [m] | 5.1                      | 7.2                      | 7.2                      | 7.1                      | 6.8                      | 6.6                      |  |  |  |