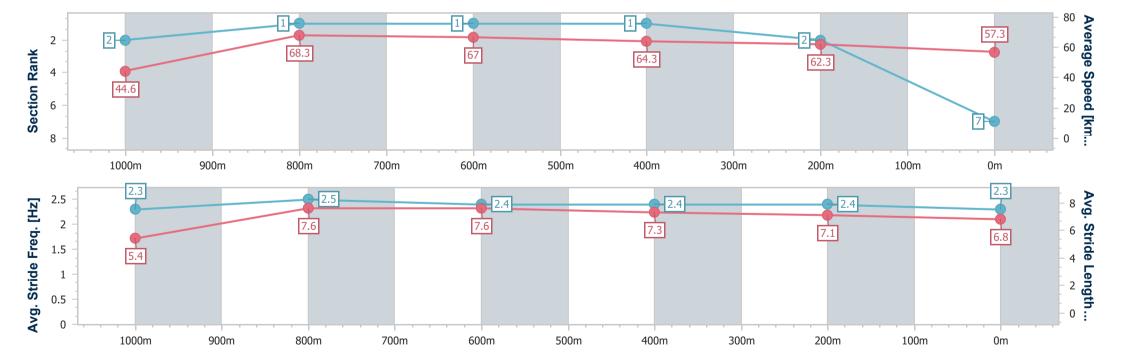

Race 3: THE BARN FAMILY RESTAURANT Colts, Geldings and Entires Class 2 Handica - 1100m

17 March 2023 - 13:27

Track Rating: Good 4, Weather: Hot, Rail Position: True Entire Course

| Section                | Overall                  | 1000m                    | 800m                     | 600m                     | 400m                     | 200m                     |  |  |  |  |
|------------------------|--------------------------|--------------------------|--------------------------|--------------------------|--------------------------|--------------------------|--|--|--|--|
| Section Times          | 1:04.80 [7]<br>(0:08.08) | 0:56.72 [2]<br>(0:10.53) | 0:46.19 [1]<br>(0:10.77) | 0:35.42 [1]<br>(0:11.27) | 0:24.15 [1]<br>(0:11.58) | 0:12.57 [2]<br>(0:12.57) |  |  |  |  |
| Average Speed [km/h]   | 44.6                     | 68.3                     | 67.0                     | 64.3                     | 62.3                     | 57.3                     |  |  |  |  |
| Top Speed [km/h]       | 65.7                     | 68.8                     | 68.5                     | 66.3                     | 63.7                     | 61.1                     |  |  |  |  |
| Avg. Dist. to Rail [m] | 3.3                      | 0.7                      | 0.5                      | 1.6                      | 0.4                      | 0.4                      |  |  |  |  |
| Avg. Stride Freq. [Hz] | 2.3                      | 2.5                      | 2.4                      | 2.4                      | 2.4                      | 2.3                      |  |  |  |  |
| Avg. Stride Length [m] | 5.4                      | 7.6                      | 7.6                      | 7.3                      | 7.1                      | 6.8                      |  |  |  |  |