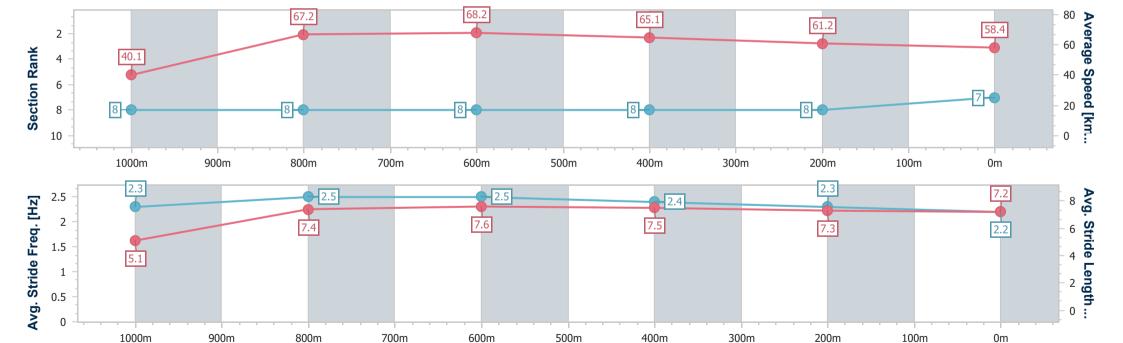

## Race 5: TAB BENCHMARK 65 Handicap - 1100m

17 March 2023 - 14:46

Track Rating: Good 4, Weather: Hot, Rail Position: True Entire Course

| Section                | Overall                  | 1000m                    | 800m                     | 600m                     | 400m                     | 200m                     |
|------------------------|--------------------------|--------------------------|--------------------------|--------------------------|--------------------------|--------------------------|
| Section Times          | 1:05.30 [7]<br>(0:08.98) | 0:56.32 [8]<br>(0:10.72) | 0:45.60 [8]<br>(0:10.53) | 0:35.07 [8]<br>(0:11.00) | 0:24.07 [8]<br>(0:11.72) | 0:12.35 [8]<br>(0:12.35) |
| Average Speed [km/h]   | 40.1                     | 67.2                     | 68.2                     | 65.1                     | 61.2                     | 58.4                     |
| Top Speed [km/h]       | 63.3                     | 68.3                     | 68.5                     | 66.7                     | 63.6                     | 60.0                     |
| Avg. Dist. to Rail [m] | 8.0                      | 1.4                      | 0.6                      | 1.0                      | 1.2                      | 4.2                      |
| Avg. Stride Freq. [Hz] | 2.3                      | 2.5                      | 2.5                      | 2.4                      | 2.3                      | 2.2                      |
| Avg. Stride Length [m] | 5.1                      | 7.4                      | 7.6                      | 7.5                      | 7.3                      | 7.2                      |