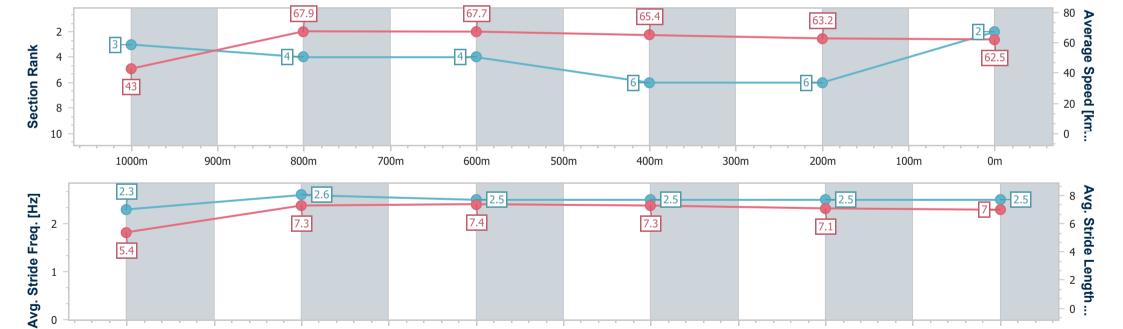

#### 17 March 2023 - 14:46

Track Rating: Good 4, Weather: Hot, Rail Position: True Entire

| Section                | Overall                  | 1000m                    | 800m                     | 600m                     | 400m                     | 200m                     |  |  |  |
|------------------------|--------------------------|--------------------------|--------------------------|--------------------------|--------------------------|--------------------------|--|--|--|
| Section Times          | 1:03.68 [3]<br>(0:08.56) | 0:55.12 [5]<br>(0:10.53) | 0:44.59 [5]<br>(0:10.66) | 0:33.93 [5]<br>(0:10.84) | 0:23.09 [4]<br>(0:11.22) | 0:11.87 [2]<br>(0:11.87) |  |  |  |
| Average Speed [km/h]   | 42.1                     | 68.1                     | 67.1                     | 66.1                     | 64.2                     | 60.6                     |  |  |  |
| Top Speed [km/h]       | 64.4                     | 69.0                     | 67.8                     | 67.3                     | 64.9                     | 63.6                     |  |  |  |
| Avg. Dist. to Rail [m] | 1.3                      | 2.0                      | 1.5                      | 1.0                      | 1.1                      | 2.5                      |  |  |  |
| Avg. Stride Freq. [Hz] | 2.3                      | 2.6                      | 2.5                      | 2.5                      | 2.5                      | 2.4                      |  |  |  |
| Avg. Stride Length [m] | 5.3                      | 7.3                      | 7.4                      | 7.3                      | 7.2                      | 7.0                      |  |  |  |