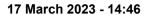

### Race 5: TAB BENCHMARK 65 Handicap - 1100m

17 March 2023 - 14:46

Track Rating: Good 4, Weather: Hot, Rail Position: True Entire

| Section                | Overall                  | 1000m                    | 800m                     | 600m                     | 400m                     | 200m                     |  |  |  |
|------------------------|--------------------------|--------------------------|--------------------------|--------------------------|--------------------------|--------------------------|--|--|--|
| Section Times          | 1:03.25 [1]<br>(0:08.38) | 0:54.87 [2]<br>(0:10.53) | 0:44.34 [3]<br>(0:10.66) | 0:33.68 [3]<br>(0:10.98) | 0:22.70 [3]<br>(0:11.20) | 0:11.50 [1]<br>(0:11.50) |  |  |  |
| Average Speed [km/h]   | 43.0                     | 68.5                     | 67.4                     | 64.9                     | 64.0                     | 62.6                     |  |  |  |
| Top Speed [km/h]       | 66.0                     | 69.4                     | 68.7                     | 66.5                     | 64.8                     | 64.6                     |  |  |  |
| Avg. Dist. to Rail [m] | 4.2                      | 1.1                      | 0.7                      | 1.7                      | 1.1                      | 1.0                      |  |  |  |
| Avg. Stride Freq. [Hz] | 2.3                      | 2.5                      | 2.4                      | 2.4                      | 2.4                      | 2.3                      |  |  |  |
| Avg. Stride Length [m] | 5.4                      | 7.6                      | 7.7                      | 7.7                      | 7.4                      | 7.5                      |  |  |  |