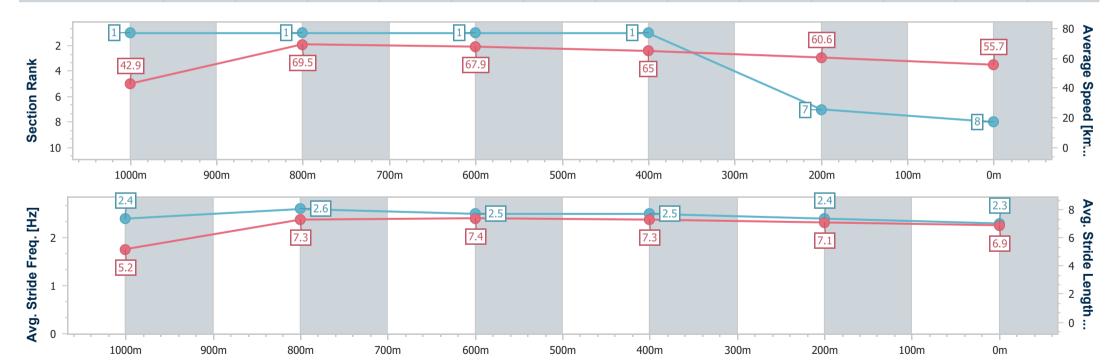

# Horse/Jockey Name Mr Vista Final Rank 8 Fastest Section Time (Section) 0:08.36 (Overall) Top Speed [km/h] (Section) 69.5 (1000m) Race State Finished

#### **Ipswich QLD Professional**

## Race 5: TAB BENCHMARK 65 Handicap - 1100m

17 March 2023 - 14:46

Track Rating: Good 4, Weather: Hot, Rail Position: True Entire

| Section                | Overall                  | 1000m                    | 800m                     | 600m                     | 400m                     | 200m                     |
|------------------------|--------------------------|--------------------------|--------------------------|--------------------------|--------------------------|--------------------------|
| Section Times          | 1:05.31 [8]<br>(0:08.36) | 0:56.95 [1]<br>(0:10.40) | 0:46.55 [1]<br>(0:10.63) | 0:35.92 [1]<br>(0:11.09) | 0:24.83 [1]<br>(0:11.89) | 0:12.94 [7]<br>(0:12.94) |
| Average Speed [km/h]   | 42.9                     | 69.5                     | 67.9                     | 65.0                     | 60.6                     | 55.7                     |
| Top Speed [km/h]       | 65.8                     | 69.5                     | 68.4                     | 66.0                     | 62.5                     | 59.2                     |
| Avg. Dist. to Rail [m] | 8.3                      | 2.4                      | 0.8                      | 0.4                      | 0.7                      | 1.4                      |
| Avg. Stride Freq. [Hz] | 2.4                      | 2.6                      | 2.5                      | 2.5                      | 2.4                      | 2.3                      |
| Avg. Stride Length [m] | 5.2                      | 7.3                      | 7.4                      | 7.3                      | 7.1                      | 6.9                      |