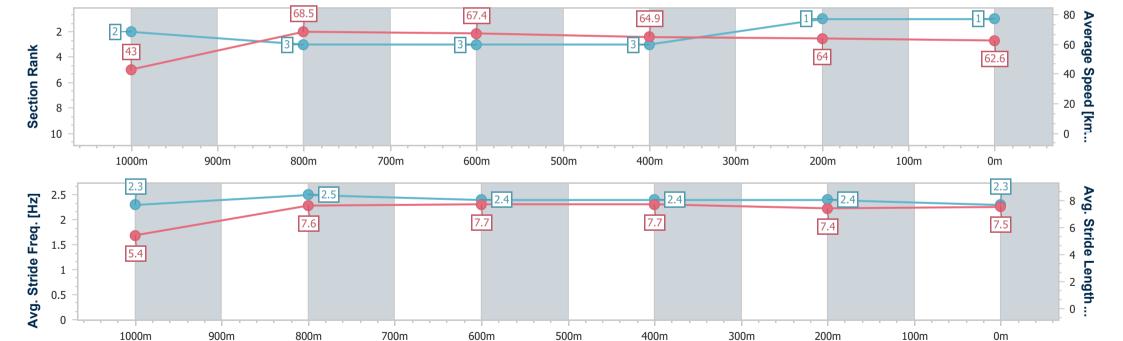

## Race 5: TAB BENCHMARK 65 Handicap - 1100m

17 March 2023 - 14:46

Track Rating: Good 4, Weather: Hot, Rail Position: True Entire

| Section                | Overall                  | 1000m                    | 800m                     | 600m                     | 400m                     | 200m                     |  |  |  |
|------------------------|--------------------------|--------------------------|--------------------------|--------------------------|--------------------------|--------------------------|--|--|--|
| Section Times          | 1:03.65 [2]<br>(0:08.39) | 0:55.26 [3]<br>(0:10.63) | 0:44.63 [4]<br>(0:10.65) | 0:33.98 [4]<br>(0:11.03) | 0:22.95 [6]<br>(0:11.42) | 0:11.53 [6]<br>(0:11.53) |  |  |  |
| Average Speed [km/h]   | 43.0                     | 67.9                     | 67.7                     | 65.4                     | 63.2                     | 62.5                     |  |  |  |
| Top Speed [km/h]       | 63.9                     | 68.8                     | 68.5                     | 66.4                     | 64.6                     | 63.5                     |  |  |  |
| Avg. Dist. to Rail [m] | 4.8                      | 1.4                      | 0.6                      | 0.4                      | 1.2                      | 2.5                      |  |  |  |
| Avg. Stride Freq. [Hz] | 2.3                      | 2.6                      | 2.5                      | 2.5                      | 2.5                      | 2.5                      |  |  |  |
| Avg. Stride Length [m] | 5.4                      | 7.3                      | 7.4                      | 7.3                      | 7.1                      | 7.0                      |  |  |  |