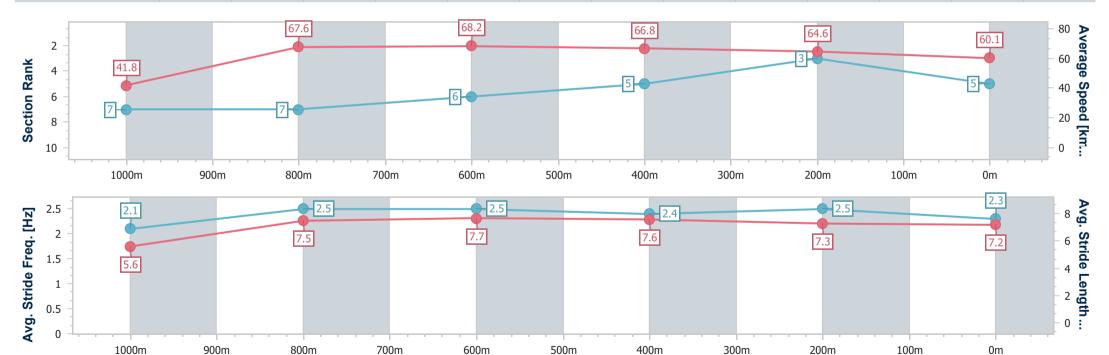

## Race 5: TAB BENCHMARK 65 Handicap - 1100m

17 March 2023 - 14:46

Track Rating: Good 4, Weather: Hot, Rail Position: True Entire Course

| Section                | Overall                  | 1000m                    | 800m                     | 600m                     | 400m                     | 200m                     |
|------------------------|--------------------------|--------------------------|--------------------------|--------------------------|--------------------------|--------------------------|
| Section Times          | 1:03.94 [5]<br>(0:08.63) | 0:55.31 [7]<br>(0:10.71) | 0:44.60 [7]<br>(0:10.54) | 0:34.06 [6]<br>(0:10.80) | 0:23.26 [5]<br>(0:11.28) | 0:11.98 [3]<br>(0:11.98) |
| Average Speed [km/h]   | 41.8                     | 67.6                     | 68.2                     | 66.8                     | 64.6                     | 60.1                     |
| Top Speed [km/h]       | 64.9                     | 68.6                     | 69.2                     | 67.4                     | 66.2                     | 63.9                     |
| Avg. Dist. to Rail [m] | 7.6                      | 2.8                      | 0.8                      | 0.9                      | 3.9                      | 6.5                      |
| Avg. Stride Freq. [Hz] | 2.1                      | 2.5                      | 2.5                      | 2.4                      | 2.5                      | 2.3                      |
| Avg. Stride Length [m] | 5.6                      | 7.5                      | 7.7                      | 7.6                      | 7.3                      | 7.2                      |