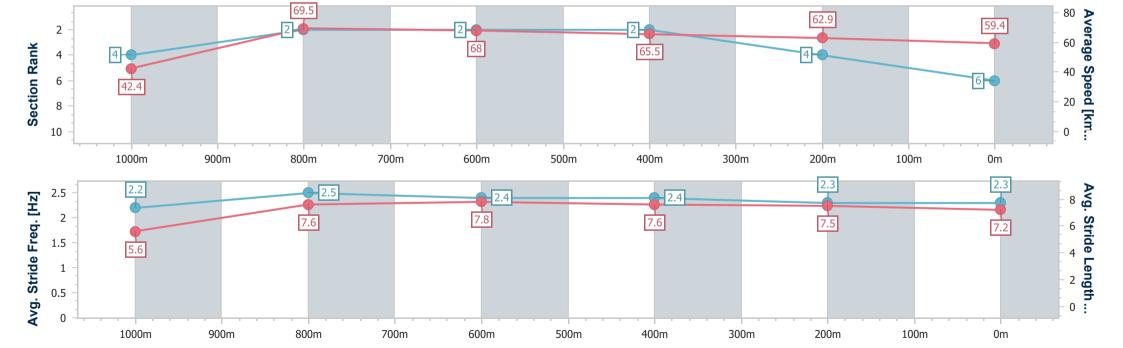

## Race 5: TAB BENCHMARK 65 Handicap - 1100m

17 March 2023 - 14:46

Track Rating: Good 4, Weather: Hot, Rail Position: True Entire

| • 4                    |                          | 4000                     |                          |                          | 400                      |                          |
|------------------------|--------------------------|--------------------------|--------------------------|--------------------------|--------------------------|--------------------------|
| Section                | Overall                  | 1000m                    | 800m                     | 600m                     | 400m                     | 200m                     |
| Section Times          | 1:04.11 [6]<br>(0:08.48) | 0:55.63 [4]<br>(0:10.42) | 0:45.21 [2]<br>(0:10.59) | 0:34.62 [2]<br>(0:11.02) | 0:23.60 [2]<br>(0:11.47) | 0:12.13 [4]<br>(0:12.13) |
| Average Speed [km/h]   | 42.4                     | 69.5                     | 68.0                     | 65.5                     | 62.9                     | 59.4                     |
| Top Speed [km/h]       | 66.0                     | 69.8                     | 68.9                     | 66.3                     | 64.7                     | 62.3                     |
| Avg. Dist. to Rail [m] | 8.6                      | 3.1                      | 0.6                      | 0.5                      | 1.6                      | 3.3                      |
| Avg. Stride Freq. [Hz] | 2.2                      | 2.5                      | 2.4                      | 2.4                      | 2.3                      | 2.3                      |
| Avg. Stride Length [m] | 5.6                      | 7.6                      | 7.8                      | 7.6                      | 7.5                      | 7.2                      |