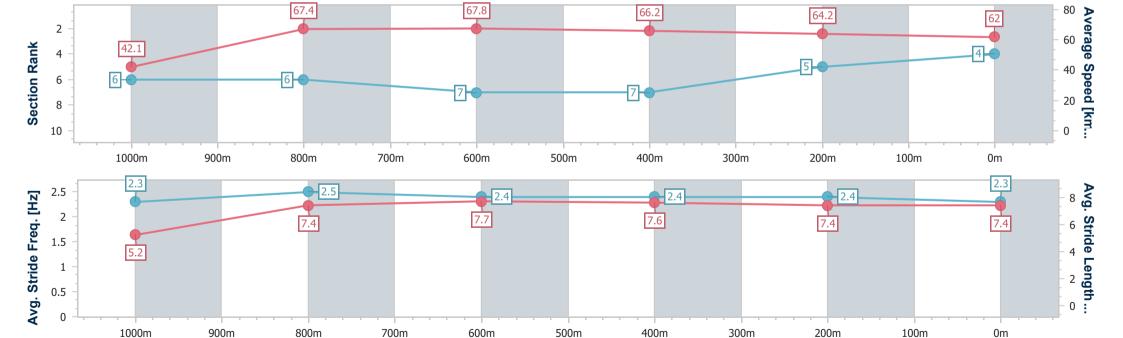

### Race 5: TAB BENCHMARK 65 Handicap - 1100m

17 March 2023 - 14:46

Track Rating: Good 4, Weather: Hot, Rail Position: True Entire

| Section                | Overall                  | 1000m                    | 800m                     | 600m                     | 400m                     | 200m                     |  |  |  |
|------------------------|--------------------------|--------------------------|--------------------------|--------------------------|--------------------------|--------------------------|--|--|--|
| Section Times          | 1:03.25 [1]<br>(0:08.38) | 0:54.87 [2]<br>(0:10.53) | 0:44.34 [3]<br>(0:10.66) | 0:33.68 [3]<br>(0:10.98) | 0:22.70 [3]<br>(0:11.20) | 0:11.50 [1]<br>(0:11.50) |  |  |  |
| Average Speed [km/h]   | 43.0                     | 68.5                     | 67.4                     | 64.9                     | 64.0                     | 62.6                     |  |  |  |
| Top Speed [km/h]       | 66.0                     | 69.4                     | 68.7                     | 66.5                     | 64.8                     | 64.6                     |  |  |  |
| Avg. Dist. to Rail [m] | 4.2                      | 1.1                      | 0.7                      | 1.7                      | 1.1                      | 1.0                      |  |  |  |
| Avg. Stride Freq. [Hz] | 2.3                      | 2.5                      | 2.4                      | 2.4                      | 2.4                      | 2.3                      |  |  |  |
| Avg. Stride Length [m] | 5.4                      | 7.6                      | 7.7                      | 7.7                      | 7.4                      | 7.5                      |  |  |  |