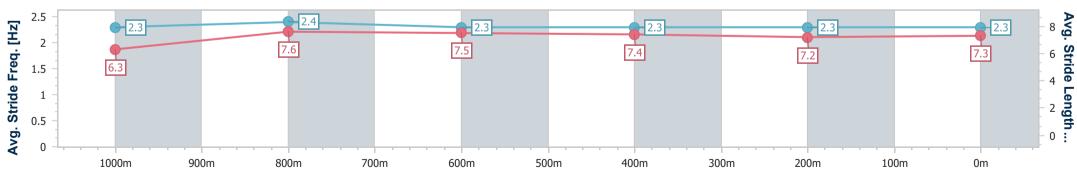

#### **Ipswich QLD Professional**

Race 6: BRAD CARR MEMORIAL Maiden Handicap - 1200m

17 March 2023 - 15:28

Track Rating: Good 4, Weather: Hot, Rail Position: True Entire

| Section                | Overall                  | 1000m                    | 800m                     | 600m                     | 400m                     | 200m                     |  |  |  |
|------------------------|--------------------------|--------------------------|--------------------------|--------------------------|--------------------------|--------------------------|--|--|--|
| Section Times          | 1:11.49 [4]<br>(0:13.82) | 0:57.67 [1]<br>(0:10.82) | 0:46.85 [1]<br>(0:11.50) | 0:35.35 [1]<br>(0:11.51) | 0:23.84 [1]<br>(0:11.73) | 0:12.11 [1]<br>(0:12.11) |  |  |  |
| Average Speed [km/h]   | 52.1                     | 66.7                     | 62.5                     | 62.4                     | 61.1                     | 59.5                     |  |  |  |
| Top Speed [km/h]       | 67.3                     | 67.9                     | 63.7                     | 63.4                     | 61.9                     | 60.7                     |  |  |  |
| Avg. Dist. to Rail [m] | 7.3                      | 2.3                      | 0.5                      | 0.7                      | 0.5                      | 0.2                      |  |  |  |
| Avg. Stride Freq. [Hz] | 2.3                      | 2.4                      | 2.3                      | 2.3                      | 2.3                      | 2.3                      |  |  |  |
| Avg. Stride Length [m] | 6.3                      | 7.6                      | 7.5                      | 7.4                      | 7.2                      | 7.3                      |  |  |  |