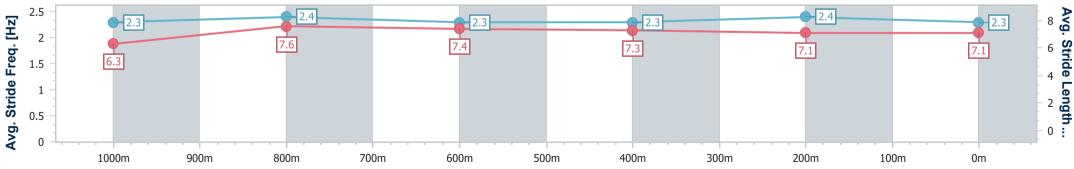

Race 6: BRAD CARR MEMORIAL Maiden Handicap - 1200m

17 March 2023 - 15:28

Track Rating: Good 4, Weather: Hot, Rail Position: True Entire Course

| Section                | Overall                  | 1000m                    | 800m                     | 600m                     | 400m                     | 200m                     |  |  |  |
|------------------------|--------------------------|--------------------------|--------------------------|--------------------------|--------------------------|--------------------------|--|--|--|
| Section Times          | 1:11.81 [7]<br>(0:14.02) | 0:57.79 [6]<br>(0:10.82) | 0:46.97 [3]<br>(0:11.58) | 0:35.39 [5]<br>(0:11.68) | 0:23.71 [5]<br>(0:11.72) | 0:11.99 [6]<br>(0:11.99) |  |  |  |
| Average Speed [km/h]   | 51.3                     | 66.7                     | 62.4                     | 62.0                     | 61.8                     | 60.0                     |  |  |  |
| Top Speed [km/h]       | 66.6                     | 67.5                     | 64.4                     | 62.7                     | 62.6                     | 61.8                     |  |  |  |
| Avg. Dist. to Rail [m] | 3.9                      | 1.5                      | 1.1                      | 1.4                      | 2.6                      | 6.4                      |  |  |  |
| Avg. Stride Freq. [Hz] | 2.3                      | 2.4                      | 2.3                      | 2.3                      | 2.4                      | 2.3                      |  |  |  |
| Avg. Stride Length [m] | 6.3                      | 7.6                      | 7.4                      | 7.3                      | 7.1                      | 7.1                      |  |  |  |