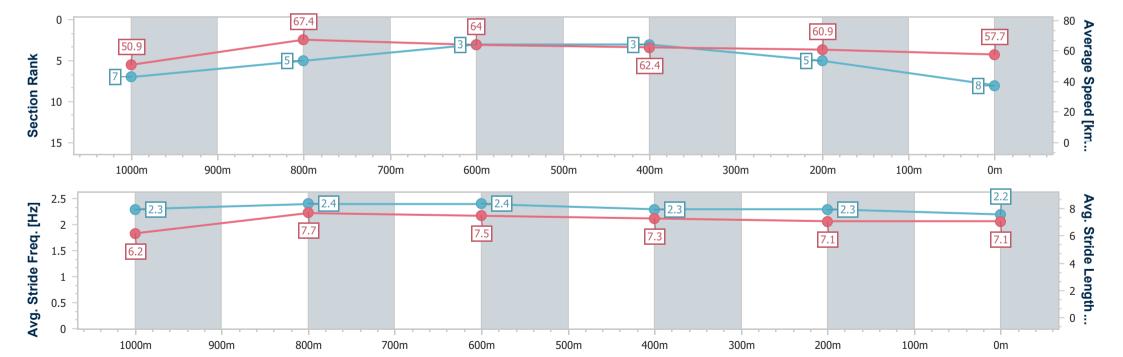

## Horse/Jockey Name Final Rank Fastest Section Time (Section) Top Speed [km/h] (Section) Race State Roman Hussler 0:10.77 (1000m) 67.9 (1000m) Finished

#### **Ipswich QLD Professional**

Race 6: BRAD CARR MEMORIAL Maiden Handicap - 1200m

17 March 2023 - 15:28

Track Rating: Good 4, Weather: Hot, Rail Position: True Entire

| Section                | Overall                  | 1000m                    | 800m                     | 600m                     | 400m                     | 200m                     |  |  |  |
|------------------------|--------------------------|--------------------------|--------------------------|--------------------------|--------------------------|--------------------------|--|--|--|
| Section Times          | 1:12.17 [8]<br>(0:14.14) | 0:58.03 [7]<br>(0:10.77) | 0:47.26 [5]<br>(0:11.32) | 0:35.94 [3]<br>(0:11.58) | 0:24.36 [3]<br>(0:11.88) | 0:12.48 [5]<br>(0:12.48) |  |  |  |
| Average Speed [km/h]   | 50.9                     | 67.4                     | 64.0                     | 62.4                     | 60.9                     | 57.7                     |  |  |  |
| Top Speed [km/h]       | 65.7                     | 67.9                     | 67.1                     | 63.5                     | 62.5                     | 59.9                     |  |  |  |
| Avg. Dist. to Rail [m] | 9.5                      | 3.9                      | 1.8                      | 1.5                      | 1.7                      | 4.6                      |  |  |  |
| Avg. Stride Freq. [Hz] | 2.3                      | 2.4                      | 2.4                      | 2.3                      | 2.3                      | 2.2                      |  |  |  |
| Avg. Stride Length [m] | 6.2                      | 7.7                      | 7.5                      | 7.3                      | 7.1                      | 7.1                      |  |  |  |

Report Created: Fri 17 March 2023 15:51 GMT+10

[] Ranking at each section and finish

-:--- No data available at this section

NA No data available

Page 9/11

| Horse/Jockey Name              | My Lawless Lady |
|--------------------------------|-----------------|
| Final Rank                     | 9               |
| Fastest Section Time (Section) | 0:10.98 (1000m) |
| Top Speed [km/h] (Section)     | 66.6 (1000m)    |
| Race State                     | Finished        |