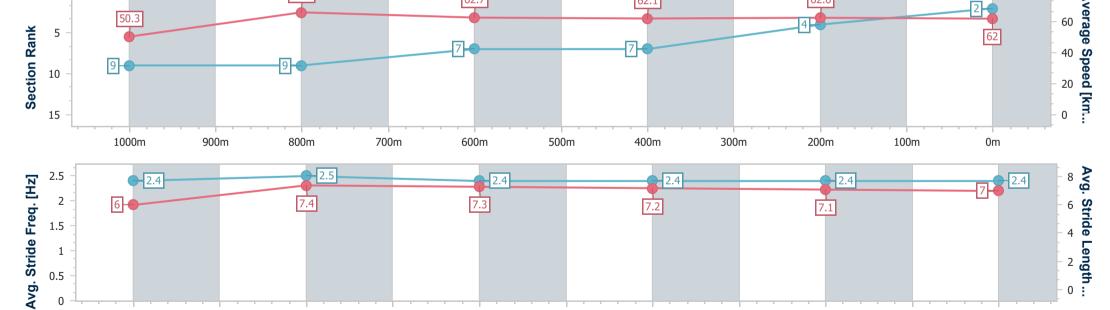

600m

[] Ranking at each section and finish

-:--- No data available at this section

1000m

NA No data available

0m

| Horse/Jockey Name              | Better Believe It |
|--------------------------------|-------------------|
| Final Rank                     | 3                 |
| Fastest Section Time (Section) | 0:10.94 (1000m)   |
| Top Speed [km/h] (Section)     | 66.5 (1000m)      |
| Race State                     | Finished          |

Race 6: BRAD CARR MEMORIAL Maiden Handicap - 1200m

17 March 2023 - 15:28

Track Rating: Good 4, Weather: Hot, Rail Position: True Entire Course

| Section                | Overall                  | 1000m                    | 800m                     | 600m                     | 400m                     | 200m                     |  |  |  |
|------------------------|--------------------------|--------------------------|--------------------------|--------------------------|--------------------------|--------------------------|--|--|--|
| Section Times          | 1:11.39 [3]<br>(0:13.97) | 0:57.42 [3]<br>(0:10.94) | 0:46.48 [4]<br>(0:11.47) | 0:35.01 [4]<br>(0:11.53) | 0:23.48 [4]<br>(0:11.64) | 0:11.84 [3]<br>(0:11.84) |  |  |  |
| Average Speed [km/h]   | 51.6                     | 65.8                     | 62.4                     | 62.4                     | 61.5                     | 60.8                     |  |  |  |
| Top Speed [km/h]       | 65.8                     | 66.5                     | 65.0                     | 62.9                     | 62.3                     | 61.9                     |  |  |  |
| Avg. Dist. to Rail [m] | 2.3                      | 0.5                      | 1.1                      | 1.0                      | 0.7                      | 1.4                      |  |  |  |
| Avg. Stride Freq. [Hz] | 2.3                      | 2.4                      | 2.3                      | 2.3                      | 2.3                      | 2.3                      |  |  |  |
| Avg. Stride Length [m] | 6.1                      | 7.5                      | 7.6                      | 7.5                      | 7.2                      | 7.1                      |  |  |  |