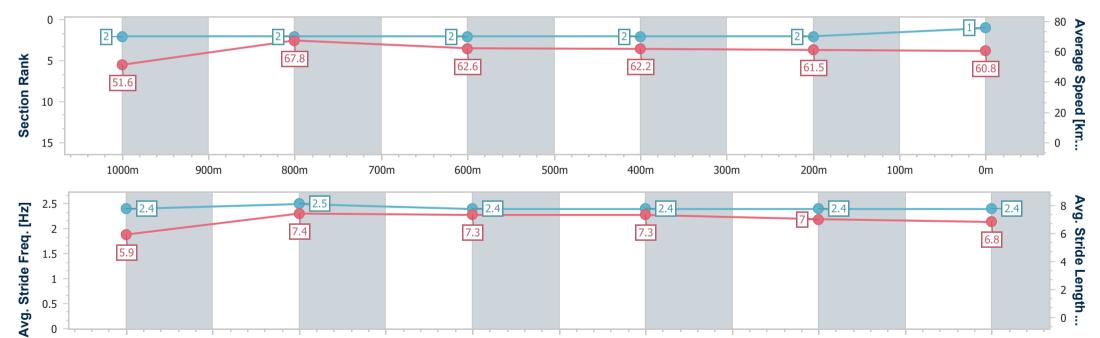

600m

[] Ranking at each section and finish

No data available at this section -0----

1000m

NA No data available

0

0m

| Horse/Jockey Name              | Spot On Ready   |
|--------------------------------|-----------------|
| Final Rank                     | 2               |
| Fastest Section Time (Section) | 0:10.90 (1000m) |
| Top Speed [km/h] (Section)     | 66.8 (1000m)    |
| Race State                     | Finished        |

Race 6: BRAD CARR MEMORIAL Maiden Handicap - 1200m

17 March 2023 - 15:28

Track Rating: Good 4, Weather: Hot, Rail Position: True Entire Course

| Section                | Overall                  | 1000m                    | 800m                     | 600m                     | 400m                     | 200m                     |  |  |  |  |
|------------------------|--------------------------|--------------------------|--------------------------|--------------------------|--------------------------|--------------------------|--|--|--|--|
| Section Times          | 1:11.33 [2]<br>(0:14.33) | 0:57.00 [9]<br>(0:10.90) | 0:46.10 [9]<br>(0:11.44) | 0:34.66 [7]<br>(0:11.56) | 0:23.10 [7]<br>(0:11.49) | 0:11.61 [4]<br>(0:11.61) |  |  |  |  |
| Average Speed [km/h]   | 50.3                     | 66.1                     | 62.7                     | 62.1                     | 62.6                     | 62.0                     |  |  |  |  |
| Top Speed [km/h]       | 66.1                     | 66.8                     | 64.7                     | 62.6                     | 64.1                     | 63.0                     |  |  |  |  |
| Avg. Dist. to Rail [m] | 5.6                      | 0.4                      | 0.7                      | 0.9                      | 1.7                      | 7.0                      |  |  |  |  |
| Avg. Stride Freq. [Hz] | 2.4                      | 2.5                      | 2.4                      | 2.4                      | 2.4                      | 2.4                      |  |  |  |  |
| Avg. Stride Length [m] | 6.0                      | 7.4                      | 7.3                      | 7.2                      | 7.1                      | 7.0                      |  |  |  |  |