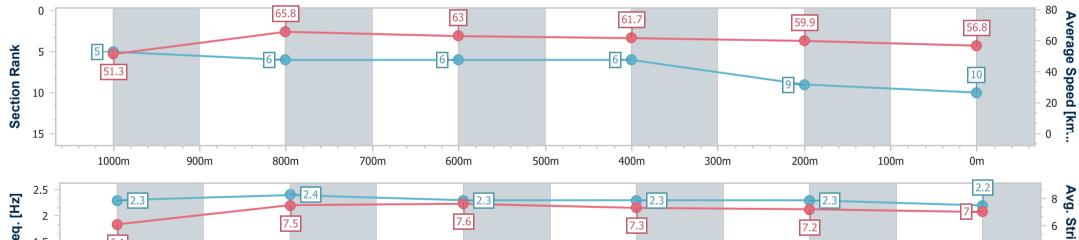

600m

[] Ranking at each section and finish

-:--- No data available at this section

1000m

NA No data available

0m

| Horse/Jockey Name              | Yukanuma        |
|--------------------------------|-----------------|
| Final Rank                     | 10              |
| Fastest Section Time (Section) | 0:10.98 (1000m) |
| Top Speed [km/h] (Section)     | 66.7 (Overall)  |
| Race State                     | Finished        |

Race 6: BRAD CARR MEMORIAL Maiden Handicap - 1200m

17 March 2023 - 15:28

Track Rating: Good 4, Weather: Hot, Rail Position: True Entire Course

| Section                | Overall                   | 1000m                    | 800m                     | 600m                     | 400m                     | 200m                     |  |  |  |  |
|------------------------|---------------------------|--------------------------|--------------------------|--------------------------|--------------------------|--------------------------|--|--|--|--|
| Section Times          | 1:12.81 [10]<br>(0:14.02) | 0:58.79 [5]<br>(0:10.98) | 0:47.81 [6]<br>(0:11.45) | 0:36.36 [6]<br>(0:11.66) | 0:24.70 [6]<br>(0:12.03) | 0:12.67 [9]<br>(0:12.67) |  |  |  |  |
| Average Speed [km/h]   | 51.3                      | 65.8                     | 63.0                     | 61.7                     | 59.9                     | 56.8                     |  |  |  |  |
| Top Speed [km/h]       | 66.7                      | 66.1                     | 64.0                     | 62.9                     | 60.6                     | 59.3                     |  |  |  |  |
| Avg. Dist. to Rail [m] | 3.7                       | 1.5                      | 0.4                      | 0.3                      | 0.7                      | 1.9                      |  |  |  |  |
| Avg. Stride Freq. [Hz] | 2.3                       | 2.4                      | 2.3                      | 2.3                      | 2.3                      | 2.2                      |  |  |  |  |
| Avg. Stride Length [m] | 6.1                       | 7.5                      | 7.6                      | 7.3                      | 7.2                      | 7.0                      |  |  |  |  |

Report Created: Fri 17 March 2023 15:51 GMT+10

[] Ranking at each section and finish

-:--- No data available at this section

NA No data available

Page 11/11