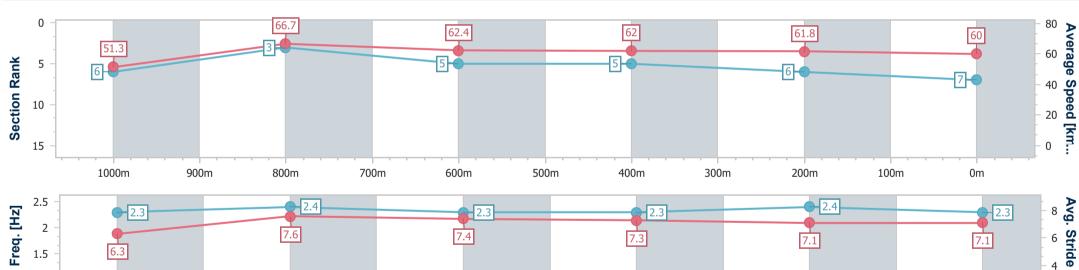

Race 6: BRAD CARR MEMORIAL Maiden Handicap - 1200m

17 March 2023 - 15:28

Track Rating: Good 4, Weather: Hot, Rail Position: True Entire Course

| Section                | Overall                  | 1000m                    | 800m                     | 600m                     | 400m                     | 200m                     |  |  |  |
|------------------------|--------------------------|--------------------------|--------------------------|--------------------------|--------------------------|--------------------------|--|--|--|
| Section Times          | 1:11.81 [7]<br>(0:14.02) | 0:57.79 [6]<br>(0:10.82) | 0:46.97 [3]<br>(0:11.58) | 0:35.39 [5]<br>(0:11.68) | 0:23.71 [5]<br>(0:11.72) | 0:11.99 [6]<br>(0:11.99) |  |  |  |
| Average Speed [km/h]   | 51.3                     | 66.7                     | 62.4                     | 62.0                     | 61.8                     | 60.0                     |  |  |  |
| Top Speed [km/h]       | 66.6                     | 67.5                     | 64.4                     | 62.7                     | 62.6                     | 61.8                     |  |  |  |
| Avg. Dist. to Rail [m] | 3.9                      | 1.5                      | 1.1                      | 1.4                      | 2.6                      | 6.4                      |  |  |  |
| Avg. Stride Freq. [Hz] | 2.3                      | 2.4                      | 2.3                      | 2.3                      | 2.4                      | 2.3                      |  |  |  |
| Avg. Stride Length [m] | 6.3                      | 7.6                      | 7.4                      | 7.3                      | 7.1                      | 7.1                      |  |  |  |