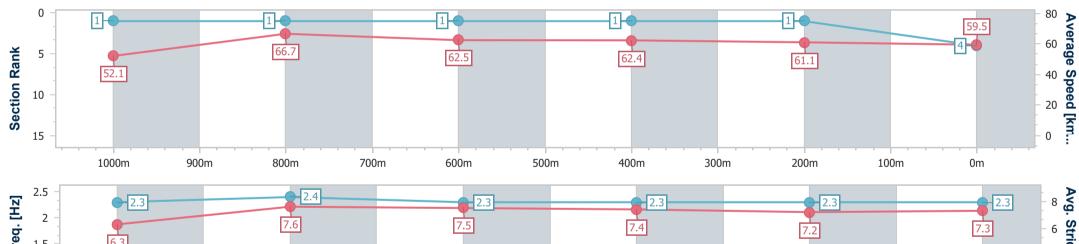

## Horse/Jockey Name My Day Final Rank 4 Fastest Section Time (Section) 0:10.82 (1000m) Top Speed [km/h] (Section) 67.9 (1000m) Race State Finished

#### **Ipswich QLD Professional**

Race 6: BRAD CARR MEMORIAL Maiden Handicap - 1200m

17 March 2023 - 15:28

Track Rating: Good 4, Weather: Hot, Rail Position: True Entire

| Section                | Overall                  | 1000m                    | 800m                     | 600m                     | 400m                     | 200m                     |  |  |  |
|------------------------|--------------------------|--------------------------|--------------------------|--------------------------|--------------------------|--------------------------|--|--|--|
| Section Times          | 1:11.49 [4]<br>(0:13.82) | 0:57.67 [1]<br>(0:10.82) | 0:46.85 [1]<br>(0:11.50) | 0:35.35 [1]<br>(0:11.51) | 0:23.84 [1]<br>(0:11.73) | 0:12.11 [1]<br>(0:12.11) |  |  |  |
| Average Speed [km/h]   | 52.1                     | 66.7                     | 62.5                     | 62.4                     | 61.1                     | 59.5                     |  |  |  |
| Top Speed [km/h]       | 67.3                     | 67.9                     | 63.7                     | 63.4                     | 61.9                     | 60.7                     |  |  |  |
| Avg. Dist. to Rail [m] | 7.3                      | 2.3                      | 0.5                      | 0.7                      | 0.5                      | 0.2                      |  |  |  |
| Avg. Stride Freq. [Hz] | 2.3                      | 2.4                      | 2.3                      | 2.3                      | 2.3                      | 2.3                      |  |  |  |
| Avg. Stride Length [m] | 6.3                      | 7.6                      | 7.5                      | 7.4                      | 7.2                      | 7.3                      |  |  |  |