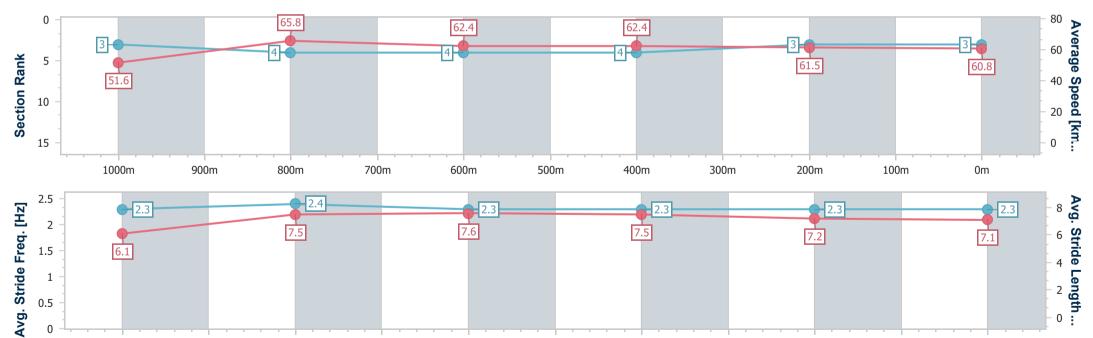

# Horse/Jockey Name Silk Sash Final Rank 6 Fastest Section Time (Section) Top Speed [km/h] (Section) Race State Finished

700m

600m

800m

#### **Ipswich QLD Professional**

Race 6: BRAD CARR MEMORIAL Maiden Handicap - 1200m

17 March 2023 - 15:28

Track Rating: Good 4, Weather: Hot, Rail Position: True Entire Course

| Section                                 | Overall                  | 1000m                     | 800m                      | 600m                      | 400m                      | 200m                     |      |      |      |      |      |                      |
|-----------------------------------------|--------------------------|---------------------------|---------------------------|---------------------------|---------------------------|--------------------------|------|------|------|------|------|----------------------|
| Section Times                           | 1:11.55 [6]<br>(0:14.35) | 0:57.20 [10]<br>(0:11.00) | 0:46.20 [10]<br>(0:11.50) | 0:34.70 [10]<br>(0:11.63) | 0:23.07 [10]<br>(0:11.60) | 0:11.47 [8]<br>(0:11.47) |      |      |      |      |      |                      |
| Average Speed [km/h]                    | 50.2                     | 65.7                      | 63.0                      | 62.1                      | 62.5                      | 62.6                     |      |      |      |      |      |                      |
| Top Speed [km/h]                        | 66.4                     | 67.6                      | 64.6                      | 63.5                      | 63.8                      | 63.6                     |      |      |      |      |      |                      |
| Avg. Dist. to Rail [m]                  | 7.1                      | 2.2                       | 1.3                       | 8.0                       | 3.1                       | 9.0                      |      |      |      |      |      |                      |
| Avg. Stride Freq. [Hz]                  | 2.2                      | 2.4                       | 2.3                       | 2.3                       | 2.3                       | 2.3                      |      |      |      |      |      |                      |
| Avg. Stride Length [m]                  | 6.3                      | 7.6                       | 7.5                       | 7.4                       | 7.1                       | 7.1                      |      |      |      |      |      |                      |
| 0                                       |                          | 10                        | 7                         |                           | 63                        |                          | 10   |      | 62.5 |      | 62.6 | 80 Average Speed [km |
| 1000m                                   | 900m                     | 800                       | )m :                      | 700m                      | 600m                      | 500m                     | 400m | 300m | 200m | 100m | 0m   |                      |
| 2.5 2.2 2.2 2.2 2.2 2.2 2.2 2.2 2.2 2.2 |                          | 7                         | .6                        |                           | 7.5                       |                          | 7.4  |      | 7.1  |      | 7.1  | Avg. Stride Length   |