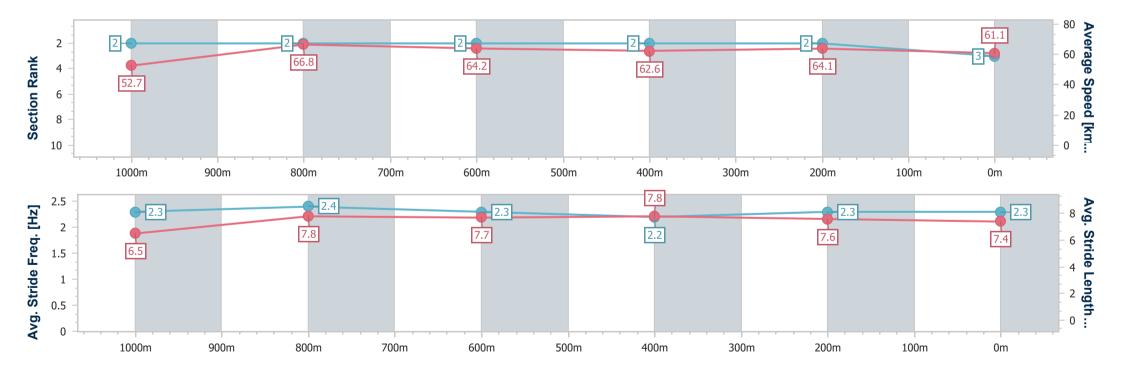

## Race 8: TAB IPSWICH CUP EARLY BIRD TIX ON SALE OPEN Handicap - 1200m

17 March 2023 - 16:47

Track Rating: Good 4, Weather: Hot, Rail Position: True Entire Course

| Section                | Overall                  | 1000m                    | 800m                     | 600m                     | 400m                     | 200m                     |
|------------------------|--------------------------|--------------------------|--------------------------|--------------------------|--------------------------|--------------------------|
| Section Times          | 1:10.26 [5]<br>(0:14.06) | 0:56.20 [7]<br>(0:10.97) | 0:45.23 [7]<br>(0:11.09) | 0:34.14 [6]<br>(0:11.01) | 0:23.13 [3]<br>(0:11.37) | 0:11.76 [3]<br>(0:11.76) |
| Average Speed [km/h]   | 51.2                     | 65.6                     | 64.7                     | 65.4                     | 63.9                     | 61.2                     |
| Top Speed [km/h]       | 66.6                     | 67.0                     | 66.6                     | 67.6                     | 64.7                     | 62.9                     |
| Avg. Dist. to Rail [m] | 6.0                      | 0.9                      | 1.3                      | 0.8                      | 3.1                      | 5.0                      |
| Avg. Stride Freq. [Hz] | 2.4                      | 2.5                      | 2.4                      | 2.5                      | 2.5                      | 2.4                      |
| Avg. Stride Length [m] | 5.9                      | 7.4                      | 7.5                      | 7.3                      | 7.2                      | 7.0                      |