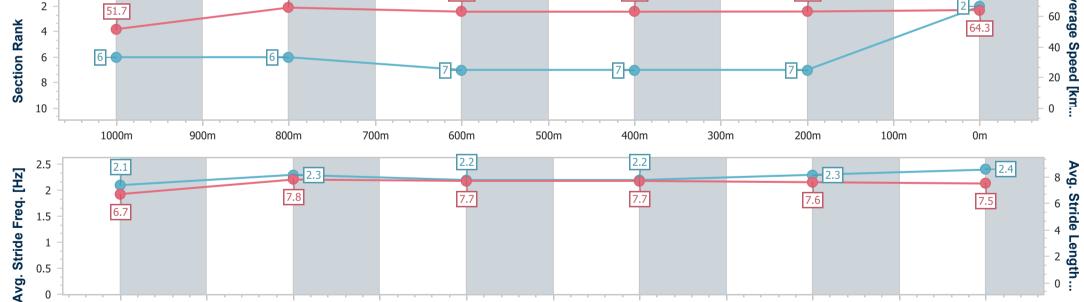

## Race 8: TAB IPSWICH CUP EARLY BIRD TIX ON SALE OPEN Handicap - 1200m

17 March 2023 - 16:47

Track Rating: Good 4, Weather: Hot, Rail Position: True Entire Course

| Section                | Overall                  | 1000m                    | 800m                     | 600m                     | 400m                     | 200m                     |
|------------------------|--------------------------|--------------------------|--------------------------|--------------------------|--------------------------|--------------------------|
| Section Times          | 1:10.12 [3]<br>(0:13.65) | 0:56.47 [2]<br>(0:10.80) | 0:45.67 [2]<br>(0:11.12) | 0:34.55 [2]<br>(0:11.49) | 0:23.06 [2]<br>(0:11.30) | 0:11.76 [2]<br>(0:11.76) |
| Average Speed [km/h]   | 52.7                     | 66.8                     | 64.2                     | 62.6                     | 64.1                     | 61.1                     |
| Top Speed [km/h]       | 67.9                     | 68.5                     | 65.4                     | 63.4                     | 64.8                     | 63.9                     |
| Avg. Dist. to Rail [m] | 8.4                      | 1.9                      | 2.1                      | 1.0                      | 2.6                      | 4.9                      |
| Avg. Stride Freq. [Hz] | 2.3                      | 2.4                      | 2.3                      | 2.2                      | 2.3                      | 2.3                      |
| Avg. Stride Length [m] | 6.5                      | 7.8                      | 7.7                      | 7.8                      | 7.6                      | 7.4                      |