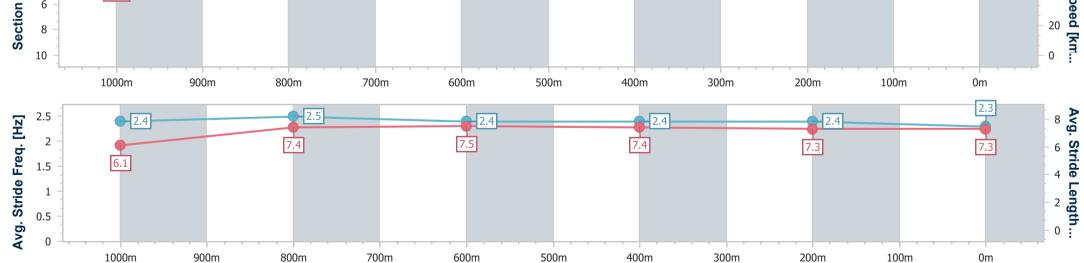

## Race 8: TAB IPSWICH CUP EARLY BIRD TIX ON SALE OPEN Handicap - 1200m

17 March 2023 - 16:47

Track Rating: Good 4, Weather: Hot, Rail Position: True Entire
Course

|                                         |                          |                          |                          |                          |                          |                          |      |   | Course |      |                      |
|-----------------------------------------|--------------------------|--------------------------|--------------------------|--------------------------|--------------------------|--------------------------|------|---|--------|------|----------------------|
| Section                                 | Overall                  | 1000m                    | 800m                     | 600m                     | 400m                     | 200m                     |      |   |        |      |                      |
| Section Times                           | 1:09.98 [1]<br>(0:13.56) | 0:56.42 [1]<br>(0:10.71) | 0:45.71 [1]<br>(0:11.11) | 0:34.60 [1]<br>(0:11.53) | 0:23.07 [1]<br>(0:11.40) | 0:11.67 [1]<br>(0:11.67) |      |   |        |      |                      |
| Average Speed [km/h]                    | 53.1                     | 67.0                     | 64.2                     | 62.4                     | 63.5                     | 61.6                     |      |   |        |      |                      |
| Top Speed [km/h]                        | 68.2                     | 68.6                     | 65.4                     | 63.3                     | 64.3                     | 64.2                     |      |   |        |      |                      |
| Avg. Dist. to Rail [m]                  | 5.7                      | 1.5                      | 2.6                      | 1.1                      | 2.3                      | 4.2                      |      |   |        |      |                      |
| Avg. Stride Freq. [Hz]                  | 2.4                      | 2.5                      | 2.4                      | 2.4                      | 2.4                      | 2.3                      |      |   |        |      |                      |
| Avg. Stride Length [m]                  | 6.1                      | 7.4                      | 7.5                      | 7.4                      | 7.3                      | 7.3                      |      |   |        |      |                      |
| 2 - 1 - 1 - 2 - 2 - 2 - 2 - 2 - 2 - 2 - |                          | 67                       | 7                        |                          | 64.2                     |                          | 62.4 | 1 | 63.5   | 61.6 | - 80<br>- 60<br>- 40 |