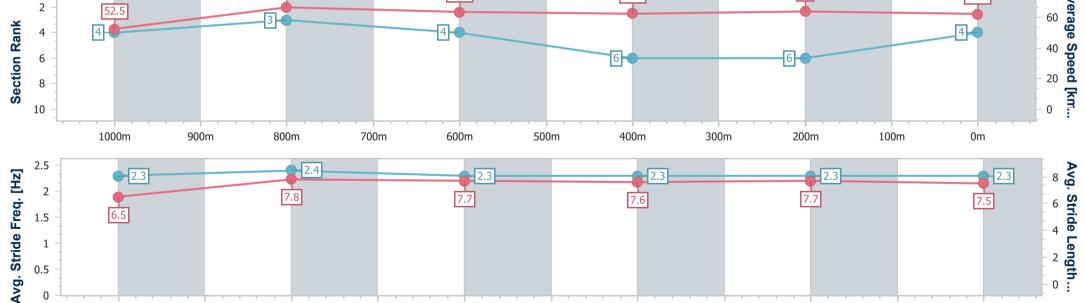

#### Race 8: TAB IPSWICH CUP EARLY BIRD TIX ON SALE OPEN Handicap - 1200m

17 March 2023 - 16:47

Track Rating: Good 4, Weather: Hot, Rail Position: True Entire Course

| Section                | Overall                  | 1000m                    | 800m                     | 600m                     | 400m                     | 200m                     |      |  |    |      |      |
|------------------------|--------------------------|--------------------------|--------------------------|--------------------------|--------------------------|--------------------------|------|--|----|------|------|
| Section Times          | 1:10.23 [4]<br>(0:13.72) | 0:56.51 [4]<br>(0:10.80) | 0:45.71 [3]<br>(0:11.27) | 0:34.44 [4]<br>(0:11.53) | 0:22.91 [6]<br>(0:11.39) | 0:11.52 [6]<br>(0:11.52) |      |  |    |      |      |
| Average Speed [km/h]   | 52.5                     | 66.7                     | 63.7                     | 62.5                     | 64.0                     | 62.4                     |      |  |    |      |      |
| Top Speed [km/h]       | 66.8                     | 67.6                     | 65.9                     | 63.3                     | 64.6                     | 64.1                     |      |  |    |      |      |
| Avg. Dist. to Rail [m] | 5.5                      | 1.1                      | 0.7                      | 0.5                      | 3.5                      | 4.8                      |      |  |    |      |      |
| Avg. Stride Freq. [Hz] | 2.3                      | 2.4                      | 2.3                      | 2.3                      | 2.3                      | 2.3                      |      |  |    |      |      |
| Avg. Stride Length [m] | 6.5                      | 7.8                      | 7.7                      | 7.6                      | 7.7                      | 7.5                      |      |  |    |      |      |
|                        |                          |                          |                          |                          |                          |                          |      |  |    |      |      |
|                        |                          | 66                       | .7                       |                          | 63.7                     |                          | 62.5 |  | 64 | 62.4 | - 80 |