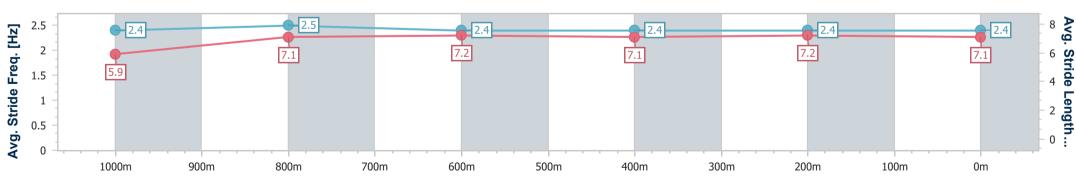

## Race 8: TAB IPSWICH CUP EARLY BIRD TIX ON SALE OPEN Handicap - 1200m

17 March 2023 - 16:47

Track Rating: Good 4, Weather: Hot, Rail Position: True Entire Course

| Section                | Overall                  | 1000m                    | 800m                     | 600m                     | 400m                     | 200m                     |
|------------------------|--------------------------|--------------------------|--------------------------|--------------------------|--------------------------|--------------------------|
| Section Times          | 1:10.26 [5]<br>(0:14.06) | 0:56.20 [7]<br>(0:10.97) | 0:45.23 [7]<br>(0:11.09) | 0:34.14 [6]<br>(0:11.01) | 0:23.13 [3]<br>(0:11.37) | 0:11.76 [3]<br>(0:11.76) |
| Average Speed [km/h]   | 51.2                     | 65.6                     | 64.7                     | 65.4                     | 63.9                     | 61.2                     |
| Top Speed [km/h]       | 66.6                     | 67.0                     | 66.6                     | 67.6                     | 64.7                     | 62.9                     |
| Avg. Dist. to Rail [m] | 6.0                      | 0.9                      | 1.3                      | 0.8                      | 3.1                      | 5.0                      |
| Avg. Stride Freq. [Hz] | 2.4                      | 2.5                      | 2.4                      | 2.5                      | 2.5                      | 2.4                      |
| Avg. Stride Length [m] | 5.9                      | 7.4                      | 7.5                      | 7.3                      | 7.2                      | 7.0                      |