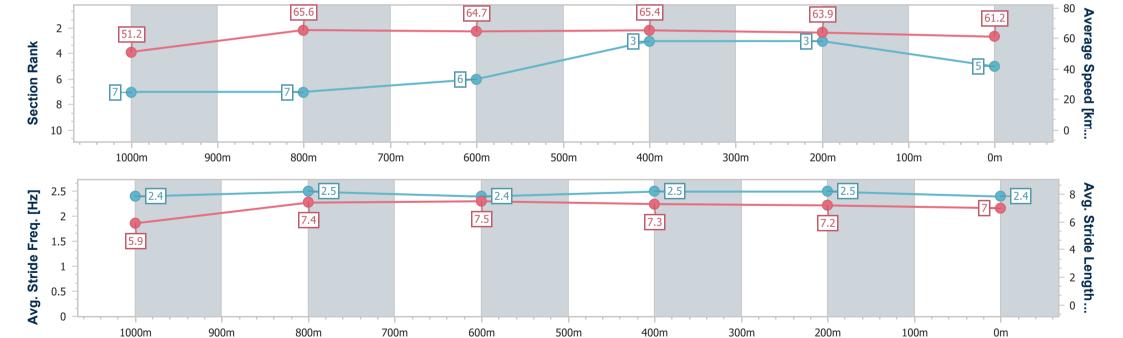

## Race 8: TAB IPSWICH CUP EARLY BIRD TIX ON SALE OPEN Handicap - 1200m

17 March 2023 - 16:47

Track Rating: Good 4, Weather: Hot, Rail Position: True Entire Course

| Section                | Overall                  | 1000m                    | 800m                     | 600m                     | 400m                     | 200m                     |
|------------------------|--------------------------|--------------------------|--------------------------|--------------------------|--------------------------|--------------------------|
| Section Times          | 1:10.26 [5]<br>(0:14.06) | 0:56.20 [7]<br>(0:10.97) | 0:45.23 [7]<br>(0:11.09) | 0:34.14 [6]<br>(0:11.01) | 0:23.13 [3]<br>(0:11.37) | 0:11.76 [3]<br>(0:11.76) |
| Average Speed [km/h]   | 51.2                     | 65.6                     | 64.7                     | 65.4                     | 63.9                     | 61.2                     |
| Top Speed [km/h]       | 66.6                     | 67.0                     | 66.6                     | 67.6                     | 64.7                     | 62.9                     |
| Avg. Dist. to Rail [m] | 6.0                      | 0.9                      | 1.3                      | 0.8                      | 3.1                      | 5.0                      |
| Avg. Stride Freq. [Hz] | 2.4                      | 2.5                      | 2.4                      | 2.5                      | 2.5                      | 2.4                      |
| Avg. Stride Length [m] | 5.9                      | 7.4                      | 7.5                      | 7.3                      | 7.2                      | 7.0                      |