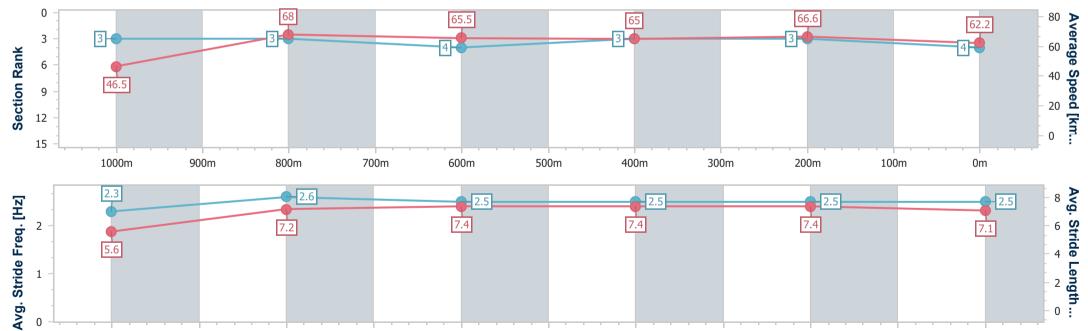

# Race 6: EUREKA STUD MILITARY ROSE PLATE - 1110m

18 March 2023 - 15:10

Track Rating: Soft 5, Weather: Fine, Rail Position: +1.5m Entire Course

BRISBANE RACING CLUB

| Section                | Overall                  | 1000m                    | 800m                     | 600m                     | 400m                     | 200m                     |  |  |  |  |
|------------------------|--------------------------|--------------------------|--------------------------|--------------------------|--------------------------|--------------------------|--|--|--|--|
| Section Times          | 1:03.64 [7]<br>(0:08.53) | 0:55.11 [4]<br>(0:10.62) | 0:44.49 [5]<br>(0:10.95) | 0:33.54 [5]<br>(0:10.98) | 0:22.56 [4]<br>(0:10.81) | 0:11.75 [4]<br>(0:11.75) |  |  |  |  |
| Average Speed [km/h]   | 46.5                     | 68.0                     | 65.9                     | 65.7                     | 66.5                     | 61.4                     |  |  |  |  |
| Top Speed [km/h]       | 65.6                     | 70.1                     | 68.2                     | 66.8                     | 67.4                     | 65.3                     |  |  |  |  |
| Avg. Dist. to Rail [m] | 3.8                      | 1.5                      | 0.7                      | 0.3                      | 1.3                      | 4.0                      |  |  |  |  |
| Avg. Stride Freq. [Hz] | 2.3                      | 2.5                      | 2.4                      | 2.4                      | 2.5                      | 2.4                      |  |  |  |  |
| Avg. Stride Length [m] | 5.6                      | 7.6                      | 7.6                      | 7.6                      | 7.4                      | 7.0                      |  |  |  |  |