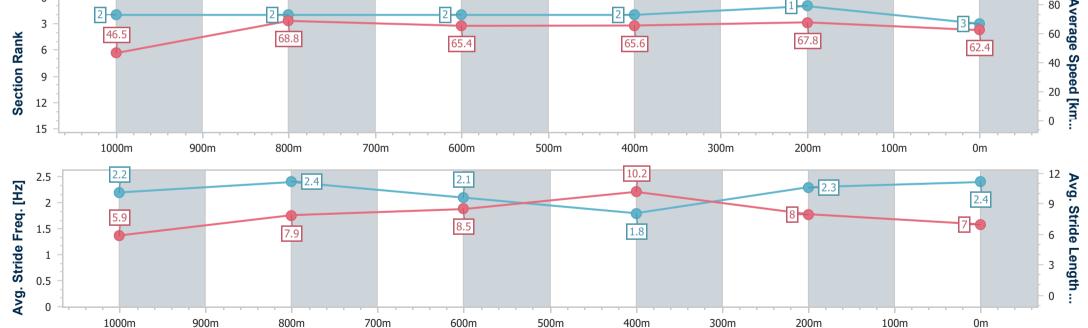

# Race 6: EUREKA STUD MILITARY ROSE PLATE - 1110m

18 March 2023 - 15:10

Track Rating: Soft 5, Weather: Fine, Rail Position: +1.5m Entire Course

BRISBANE RACING CLUB

| Section                | Overall                  | 1000m                    | 800m                     | 600m                     | 400m                     | 200m                     |
|------------------------|--------------------------|--------------------------|--------------------------|--------------------------|--------------------------|--------------------------|
| Section Times          | 1:03.43 [4]<br>(0:08.52) | 0:54.91 [3]<br>(0:10.59) | 0:44.32 [3]<br>(0:10.98) | 0:33.34 [4]<br>(0:11.01) | 0:22.33 [3]<br>(0:10.78) | 0:11.55 [3]<br>(0:11.55) |
| Average Speed [km/h]   | 46.5                     | 68.0                     | 65.5                     | 65.0                     | 66.6                     | 62.2                     |
| Top Speed [km/h]       | 66.2                     | 69.6                     | 66.6                     | 66.1                     | 67.5                     | 65.7                     |
| Avg. Dist. to Rail [m] | 1.3                      | 0.5                      | 0.4                      | 1.1                      | 0.9                      | 1.6                      |
| Avg. Stride Freq. [Hz] | 2.3                      | 2.6                      | 2.5                      | 2.5                      | 2.5                      | 2.5                      |
| Avg. Stride Length [m] | 5.6                      | 7.2                      | 7.4                      | 7.4                      | 7.4                      | 7.1                      |