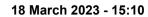

### Race 6: EUREKA STUD MILITARY ROSE PLATE - 1110m

18 March 2023 - 15:10

Track Rating: Soft 5, Weather: Fine, Rail Position: +1.5m Entire Course

BRISBANE RACING CLUB

| Section                | Overall                  | 1000m                    | 800m                     | 600m                     | 400m                     | 200m                     |  |   |  |
|------------------------|--------------------------|--------------------------|--------------------------|--------------------------|--------------------------|--------------------------|--|---|--|
| Section Times          | 1:03.36 [3]<br>(0:08.55) | 0:54.81 [2]<br>(0:10.51) | 0:44.30 [2]<br>(0:11.08) | 0:33.22 [2]<br>(0:11.04) | 0:22.18 [2]<br>(0:10.61) | 0:11.57 [1]<br>(0:11.57) |  |   |  |
| Average Speed [km/h]   | 46.5                     | 68.8                     | 65.4                     | 65.6                     | 67.8                     | 62.4                     |  |   |  |
| Top Speed [km/h]       | 69.8                     | 71.3                     | 68.6                     | 67.7                     | 69.6                     | 67.0                     |  | ' |  |
| Avg. Dist. to Rail [m] | 10.4                     | 3.9                      | 1.2                      | 1.3                      | 0.6                      | 0.8                      |  |   |  |
| Avg. Stride Freq. [Hz] | 2.2                      | 2.4                      | 2.1                      | 1.8                      | 2.3                      | 2.4                      |  | ' |  |
| Avg. Stride Length [m] | 5.9                      | 7.9                      | 8.5                      | 10.2                     | 8.0                      | 7.0                      |  |   |  |