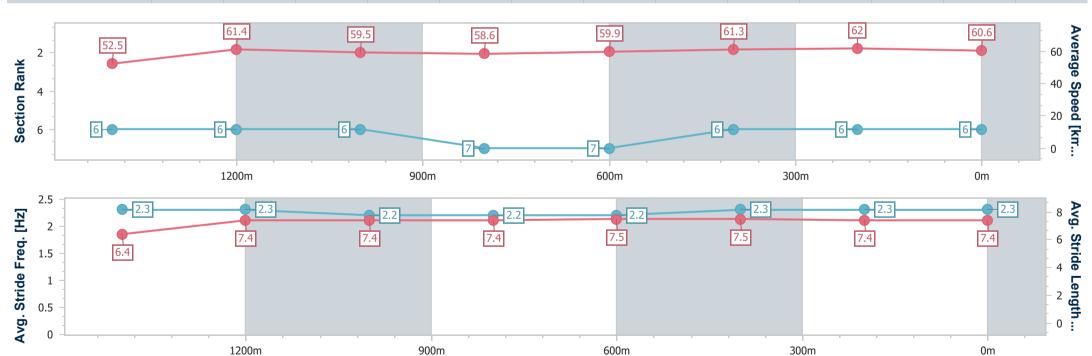

# Horse/Jockey Name Cordyceps Miracle Final Rank 6 Fastest Section Time (Section) Top Speed [km/h] (Section) 63.9 (Overall) Race State Finished

## Race 2: THE BARN FAMILY RESTAURANT Class 1 Handicap - 1680m

23 March 2023 - 13:33

Track Rating: Good 4, Weather: Fine, Rail Position: +3m Entire

| Section                | Overall                  | 1400m                    | 1200m                    | 1000m                    | 800m                     | 600m                     | 400m                     | 200m                     |  |  |  |
|------------------------|--------------------------|--------------------------|--------------------------|--------------------------|--------------------------|--------------------------|--------------------------|--------------------------|--|--|--|
| Section Times          | 1:42.84 [6]<br>(0:19.24) | 1:23.60 [6]<br>(0:11.76) | 1:11.84 [6]<br>(0:12.08) | 0:59.76 [6]<br>(0:12.27) | 0:47.49 [7]<br>(0:12.03) | 0:35.46 [7]<br>(0:11.85) | 0:23.61 [6]<br>(0:11.73) | 0:11.88 [6]<br>(0:11.88) |  |  |  |
| Average Speed [km/h]   | 52.5                     | 61.4                     | 59.5                     | 58.6                     | 59.9                     | 61.3                     | 62.0                     | 60.6                     |  |  |  |
| Top Speed [km/h]       | 63.9                     | 62.9                     | 60.6                     | 59.5                     | 60.8                     | 61.8                     | 62.8                     | 62.2                     |  |  |  |
| Avg. Dist. to Rail [m] | 4.3                      | 1.2                      | 0.8                      | 0.5                      | 0.6                      | 2.0                      | 3.7                      | 5.5                      |  |  |  |
| Avg. Stride Freq. [Hz] | 2.3                      | 2.3                      | 2.2                      | 2.2                      | 2.2                      | 2.3                      | 2.3                      | 2.3                      |  |  |  |
| Avg. Stride Length [m] | 6.4                      | 7.4                      | 7.4                      | 7.4                      | 7.5                      | 7.5                      | 7.4                      | 7.4                      |  |  |  |