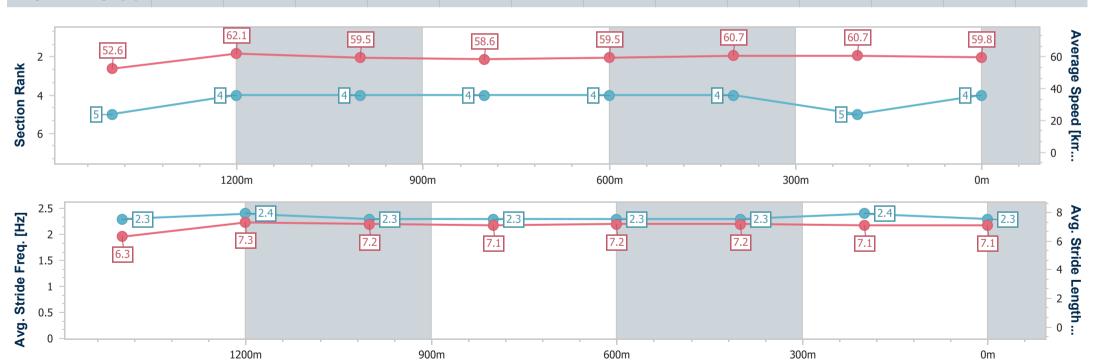

# Horse/Jockey Name Zattastar Final Rank 4 Fastest Section Time (Section) Top Speed [km/h] (Section) Race State Zattastar 64 64.8 (Overall) Finished

## Race 2: THE BARN FAMILY RESTAURANT Class 1 Handicap - 1680m

23 March 2023 - 13:33

Track Rating: Good 4, Weather: Fine, Rail Position: +3m Entire

| Section                | Overall                  | 1400m                    | 1200m                    | 1000m                    | 800m                     | 600m                     | 400m                     | 200m                     |  |  |
|------------------------|--------------------------|--------------------------|--------------------------|--------------------------|--------------------------|--------------------------|--------------------------|--------------------------|--|--|
| Section Times          | 1:42.74 [4]<br>(0:19.18) | 1:23.56 [5]<br>(0:11.55) | 1:12.01 [4]<br>(0:12.02) | 0:59.99 [4]<br>(0:12.23) | 0:47.76 [4]<br>(0:12.04) | 0:35.72 [4]<br>(0:11.84) | 0:23.88 [4]<br>(0:11.84) | 0:12.04 [5]<br>(0:12.04) |  |  |
| Average Speed [km/h]   | 52.6                     | 62.1                     | 59.5                     | 58.6                     | 59.5                     | 60.7                     | 60.7                     | 59.8                     |  |  |
| Top Speed [km/h]       | 64.8                     | 62.9                     | 61.3                     | 59.6                     | 60.4                     | 61.5                     | 61.4                     | 61.4                     |  |  |
| Avg. Dist. to Rail [m] | 3.1                      | 1.3                      | 1.7                      | 1.3                      | 1.0                      | 0.4                      | 0.5                      | 0.3                      |  |  |
| Avg. Stride Freq. [Hz] | 2.3                      | 2.4                      | 2.3                      | 2.3                      | 2.3                      | 2.3                      | 2.4                      | 2.3                      |  |  |
| Avg. Stride Length [m] | 6.3                      | 7.3                      | 7.2                      | 7.1                      | 7.2                      | 7.2                      | 7.1                      | 7.1                      |  |  |

Report Created: Thu 23 March 2023 13:54 GMT+10

[] Ranking at each section and finish

-:--- No data available at this section