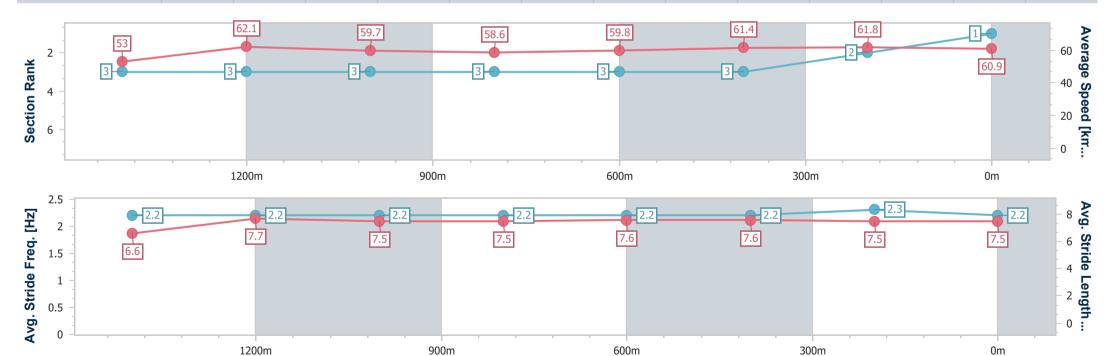

# Horse/Jockey Name Easier Said Final Rank 1 Fastest Section Time (Section) 0:11.61 (1400m) Top Speed [km/h] (Section) 62.8 (1400m) Race State Finished

### Race 2: THE BARN FAMILY RESTAURANT Class 1 Handicap - 1680m

23 March 2023 - 13:33

Track Rating: Good 4, Weather: Fine, Rail Position: +3m Entire

| Section                | Overall                  | 1400m                    | 1200m                    | 1000m                    | 800m                     | 600m                     | 400m                     | 200m                     |  |  |  |
|------------------------|--------------------------|--------------------------|--------------------------|--------------------------|--------------------------|--------------------------|--------------------------|--------------------------|--|--|--|
| Section Times          | 1:42.34 [1]<br>(0:19.02) | 1:23.32 [3]<br>(0:11.61) | 1:11.71 [3]<br>(0:12.02) | 0:59.69 [3]<br>(0:12.29) | 0:47.40 [3]<br>(0:12.06) | 0:35.34 [3]<br>(0:11.80) | 0:23.54 [3]<br>(0:11.72) | 0:11.82 [2]<br>(0:11.82) |  |  |  |
| Average Speed [km/h]   | 53.0                     | 62.1                     | 59.7                     | 58.6                     | 59.8                     | 61.4                     | 61.8                     | 60.9                     |  |  |  |
| Top Speed [km/h]       | 62.6                     | 62.8                     | 61.1                     | 59.0                     | 61.0                     | 62.1                     | 62.3                     | 62.4                     |  |  |  |
| Avg. Dist. to Rail [m] | 2.0                      | 0.3                      | 0.4                      | 0.3                      | 0.7                      | 1.8                      | 1.6                      | 2.6                      |  |  |  |
| Avg. Stride Freq. [Hz] | 2.2                      | 2.2                      | 2.2                      | 2.2                      | 2.2                      | 2.2                      | 2.3                      | 2.2                      |  |  |  |
| Avg. Stride Length [m] | 6.6                      | 7.7                      | 7.5                      | 7.5                      | 7.6                      | 7.6                      | 7.5                      | 7.5                      |  |  |  |

Report Created: Thu 23 March 2023 13:54 GMT+10

[] Ranking at each section and finish

-:--.- No data available at this section