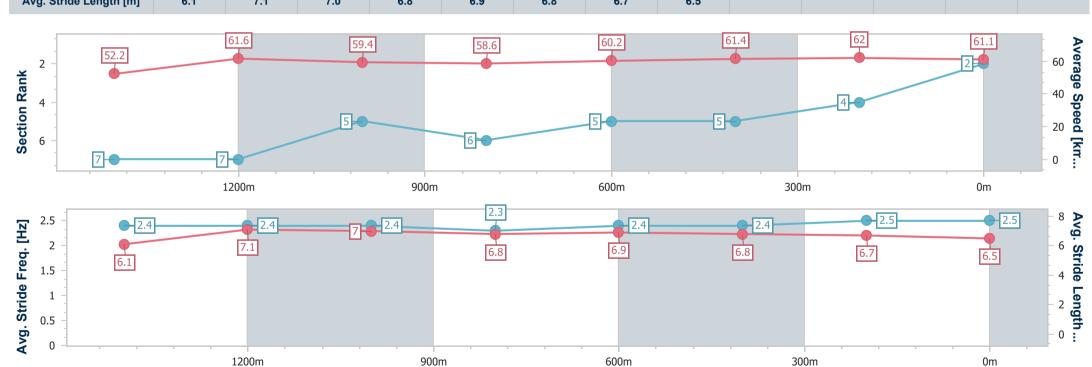

# Horse/Jockey Name Art Heist Final Rank 2 Fastest Section Time (Section) 0:11.68 (1400m) Top Speed [km/h] (Section) 63.3 (Overall) Race State Finished

## Race 2: THE BARN FAMILY RESTAURANT Class 1 Handicap - 1680m

23 March 2023 - 13:33

Track Rating: Good 4, Weather: Fine, Rail Position: +3m Entire

| Section                | Overall                  | 1400m                    | 1200m                    | 1000m                    | 800m                     | 600m                     | 400m                     | 200m                     |  |  |  |
|------------------------|--------------------------|--------------------------|--------------------------|--------------------------|--------------------------|--------------------------|--------------------------|--------------------------|--|--|--|
| Section Times          | 1:42.45 [2]<br>(0:19.33) | 1:23.12 [7]<br>(0:11.68) | 1:11.44 [7]<br>(0:12.05) | 0:59.39 [5]<br>(0:12.25) | 0:47.14 [6]<br>(0:11.92) | 0:35.22 [5]<br>(0:11.74) | 0:23.48 [5]<br>(0:11.68) | 0:11.80 [4]<br>(0:11.80) |  |  |  |
| Average Speed [km/h]   | 52.2                     | 61.6                     | 59.4                     | 58.6                     | 60.2                     | 61.4                     | 62.0                     | 61.1                     |  |  |  |
| Top Speed [km/h]       | 63.3                     | 62.3                     | 60.6                     | 59.2                     | 61.1                     | 61.8                     | 62.9                     | 62.9                     |  |  |  |
| Avg. Dist. to Rail [m] | 4.6                      | 0.6                      | 1.4                      | 1.0                      | 0.9                      | 0.3                      | 2.4                      | 4.7                      |  |  |  |
| Avg. Stride Freq. [Hz] | 2.4                      | 2.4                      | 2.4                      | 2.3                      | 2.4                      | 2.4                      | 2.5                      | 2.5                      |  |  |  |
| Avg. Stride Length [m] | 6.1                      | 7.1                      | 7.0                      | 6.8                      | 6.9                      | 6.8                      | 6.7                      | 6.5                      |  |  |  |

Report Created: Thu 23 March 2023 13:54 GMT+10

[] Ranking at each section and finish

-:--- No data available at this section