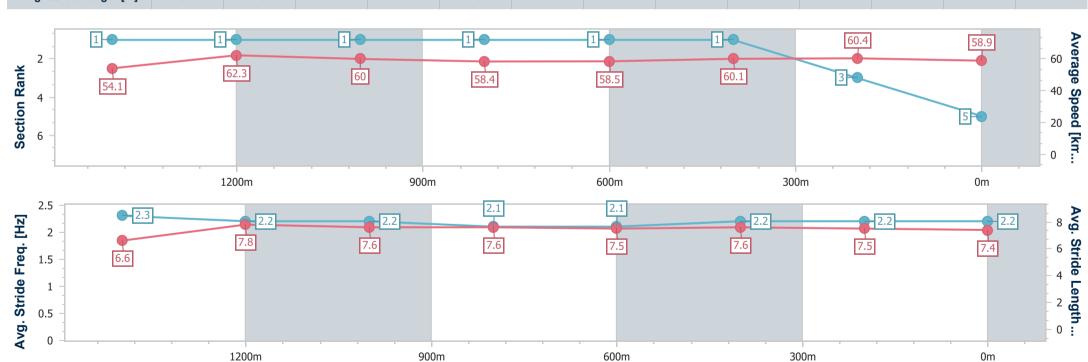

# Horse/Jockey Name Vain Fox Final Rank 5 Fastest Section Time (Section) Top Speed [km/h] (Section) Race State Vain Fox 5 0:11.48 (1400m) Finished

### Race 2: THE BARN FAMILY RESTAURANT Class 1 Handicap - 1680m

23 March 2023 - 13:33

Track Rating: Good 4, Weather: Fine, Rail Position: +3m Entire

| Section                | Overall                  | 1400m                    | 1200m                    | 1000m                    | 800m                     | 600m                     | 400m                     | 200m                     |  |
|------------------------|--------------------------|--------------------------|--------------------------|--------------------------|--------------------------|--------------------------|--------------------------|--------------------------|--|
| Section Times          | 1:42.79 [5]<br>(0:18.66) | 1:24.13 [1]<br>(0:11.48) | 1:12.65 [1]<br>(0:11.94) | 1:00.71 [1]<br>(0:12.32) | 0:48.39 [1]<br>(0:12.29) | 0:36.10 [1]<br>(0:11.96) | 0:24.14 [1]<br>(0:11.91) | 0:12.23 [3]<br>(0:12.23) |  |
| Average Speed [km/h]   | 54.1                     | 62.3                     | 60.0                     | 58.4                     | 58.5                     | 60.1                     | 60.4                     | 58.9                     |  |
| Top Speed [km/h]       | 65.2                     | 63.4                     | 61.5                     | 59.0                     | 59.2                     | 61.0                     | 61.0                     | 59.9                     |  |
| Avg. Dist. to Rail [m] | 1.8                      | 1.1                      | 1.2                      | 0.6                      | 0.3                      | 0.2                      | 0.3                      | 0.4                      |  |
| Avg. Stride Freq. [Hz] | 2.3                      | 2.2                      | 2.2                      | 2.1                      | 2.1                      | 2.2                      | 2.2                      | 2.2                      |  |
| Avg. Stride Length [m] | 6.6                      | 7.8                      | 7.6                      | 7.6                      | 7.5                      | 7.6                      | 7.5                      | 7.4                      |  |