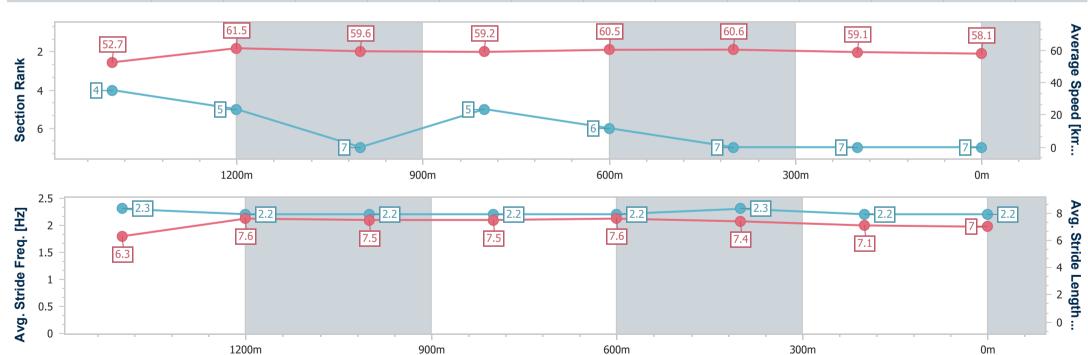

# Horse/Jockey Name Jazz Final Rank 7 Fastest Section Time (Section) Top Speed [km/h] (Section) Race State Jazz 64.5 (Overall) Finished

### Race 2: THE BARN FAMILY RESTAURANT Class 1 Handicap - 1680m

23 March 2023 - 13:33

Track Rating: Good 4, Weather: Fine, Rail Position: +3m Entire

| Section                | Overall                  | 1400m                    | 1200m                    | 1000m                    | 800m                     | 600m                     | 400m                     | 200m                     |  |  |
|------------------------|--------------------------|--------------------------|--------------------------|--------------------------|--------------------------|--------------------------|--------------------------|--------------------------|--|--|
| Section Times          | 1:44.01 [7]<br>(0:19.16) | 1:24.85 [4]<br>(0:11.80) | 1:13.05 [5]<br>(0:12.12) | 1:00.93 [7]<br>(0:12.22) | 0:48.71 [5]<br>(0:11.99) | 0:36.72 [6]<br>(0:12.01) | 0:24.71 [7]<br>(0:12.31) | 0:12.40 [7]<br>(0:12.40) |  |  |
| Average Speed [km/h]   | 52.7                     | 61.5                     | 59.6                     | 59.2                     | 60.5                     | 60.6                     | 59.1                     | 58.1                     |  |  |
| Top Speed [km/h]       | 64.5                     | 63.5                     | 61.2                     | 60.2                     | 61.2                     | 61.4                     | 59.9                     | 59.3                     |  |  |
| Avg. Dist. to Rail [m] | 5.3                      | 1.7                      | 1.1                      | 1.5                      | 2.0                      | 3.1                      | 2.8                      | 3.7                      |  |  |
| Avg. Stride Freq. [Hz] | 2.3                      | 2.2                      | 2.2                      | 2.2                      | 2.2                      | 2.3                      | 2.2                      | 2.2                      |  |  |
| Avg. Stride Length [m] | 6.3                      | 7.6                      | 7.5                      | 7.5                      | 7.6                      | 7.4                      | 7.1                      | 7.0                      |  |  |