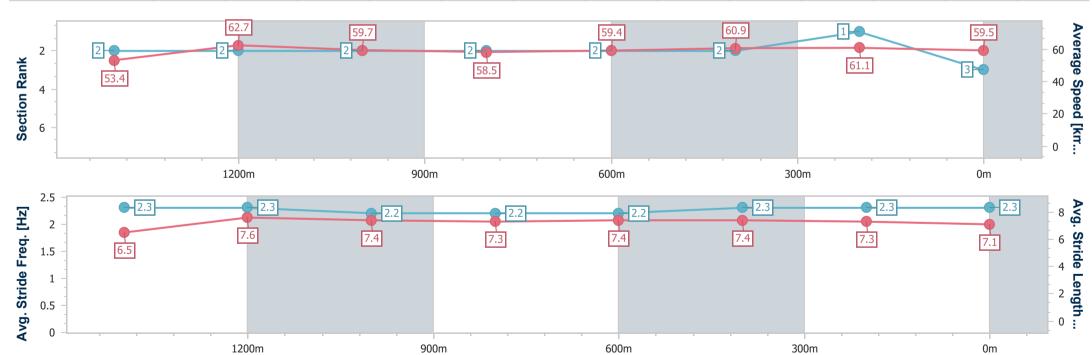

# Horse/Jockey Name Edge Of Darkness Final Rank 3 Fastest Section Time (Section) 0:11.47 (1400m) Top Speed [km/h] (Section) 64.3 (Overall) Race State Finished

## Race 2: THE BARN FAMILY RESTAURANT Class 1 Handicap - 1680m

23 March 2023 - 13:33

Track Rating: Good 4, Weather: Fine, Rail Position: +3m Entire

| Section                | Overall                  | 1400m                    | 1200m                    | 1000m                    | 800m                     | 600m                     | 400m                     | 200m                     |  |  |  |
|------------------------|--------------------------|--------------------------|--------------------------|--------------------------|--------------------------|--------------------------|--------------------------|--------------------------|--|--|--|
| Section Times          | 1:42.60 [3]<br>(0:18.89) | 1:23.71 [2]<br>(0:11.47) | 1:12.24 [2]<br>(0:12.00) | 1:00.24 [2]<br>(0:12.31) | 0:47.93 [2]<br>(0:12.14) | 0:35.79 [2]<br>(0:11.85) | 0:23.94 [2]<br>(0:11.81) | 0:12.13 [1]<br>(0:12.13) |  |  |  |
| Average Speed [km/h]   | 53.4                     | 62.7                     | 59.7                     | 58.5                     | 59.4                     | 60.9                     | 61.1                     | 59.5                     |  |  |  |
| Top Speed [km/h]       | 64.3                     | 63.6                     | 61.7                     | 59.0                     | 60.5                     | 61.6                     | 61.8                     | 61.3                     |  |  |  |
| Avg. Dist. to Rail [m] | 3.8                      | 0.7                      | 0.7                      | 0.3                      | 0.3                      | 0.8                      | 0.5                      | 1.1                      |  |  |  |
| Avg. Stride Freq. [Hz] | 2.3                      | 2.3                      | 2.2                      | 2.2                      | 2.2                      | 2.3                      | 2.3                      | 2.3                      |  |  |  |
| Avg. Stride Length [m] | 6.5                      | 7.6                      | 7.4                      | 7.3                      | 7.4                      | 7.4                      | 7.3                      | 7.1                      |  |  |  |

Report Created: Thu 23 March 2023 13:54 GMT+10

[] Ranking at each section and finish

-:--.- No data available at this section