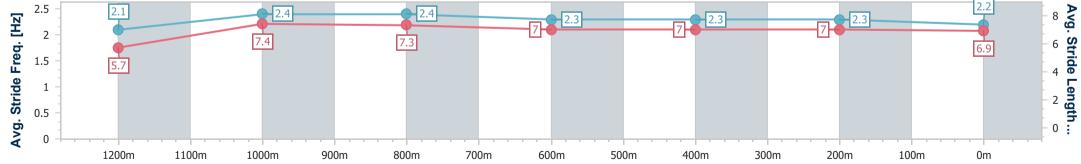

Race 6: SIRROMET Fillies and Mares Maiden Plate - 1350m 23 March 2023 - 16:05

Track Rating: Good 4, Weather: Fine, Rail Position: +3m Entire

| Section                | Overall                  | 1200m                    | 1000m                    | 800m                     | 600m                     | 400m                     | 200m                     |
|------------------------|--------------------------|--------------------------|--------------------------|--------------------------|--------------------------|--------------------------|--------------------------|
| Section Times          | 1:22.00 [3]<br>(0:11.47) | 1:10.53 [6]<br>(0:10.98) | 0:59.55 [6]<br>(0:11.67) | 0:47.88 [6]<br>(0:12.26) | 0:35.62 [7]<br>(0:11.85) | 0:23.77 [7]<br>(0:11.80) | 0:11.97 [6]<br>(0:11.97) |
| Average Speed [km/h]   | 47.1                     | 65.6                     | 61.7                     | 58.6                     | 60.4                     | 60.8                     | 60.2                     |
| Top Speed [km/h]       | 66.0                     | 67.1                     | 64.1                     | 60.0                     | 61.8                     | 61.5                     | 60.8                     |
| Avg. Dist. to Rail [m] | 3.3                      | 1.0                      | 0.4                      | 0.5                      | 1.6                      | 0.9                      | 2.8                      |
| Avg. Stride Freq. [Hz] | 2.3                      | 2.5                      | 2.3                      | 2.3                      | 2.3                      | 2.3                      | 2.3                      |
| Avg. Stride Length [m] | 5.7                      | 7.5                      | 7.3                      | 7.2                      | 7.3                      | 7.3                      | 7.2                      |

RACING

Report Created: Thu 23 March 2023 16:44 GMT+10

[] Ranking at each section and finish

-:--- No data available at this section

**NA** No data available

Page 7/18

| Horse/Jockey Name              | Simply Rose     |  |
|--------------------------------|-----------------|--|
| Final Rank                     | 4               |  |
| Fastest Section Time (Section) | 0:10.80 (1200m) |  |
| Top Speed [km/h] (Section)     | 68.3 (1200m)    |  |
| Race State                     | Finished        |  |