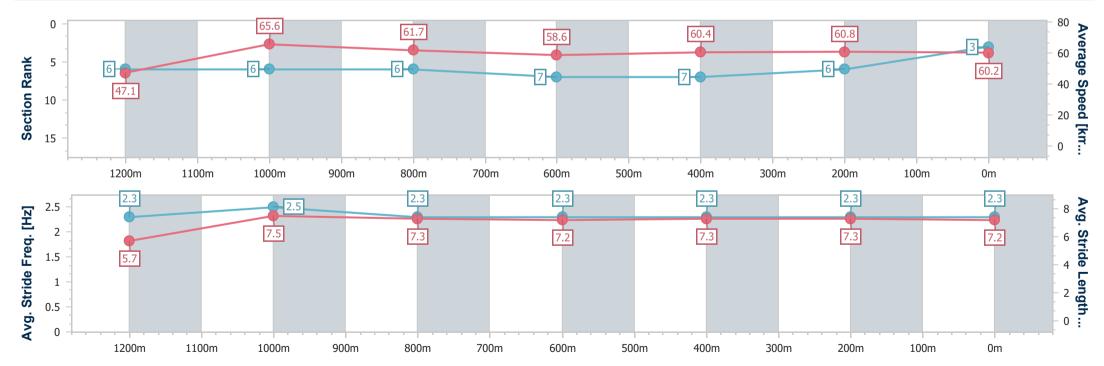

Race 6: SIRROMET Fillies and Mares Maiden Plate - 1350m 23 March 2023 - 16:05

Track Rating: Good 4, Weather: Fine, Rail Position: +3m Entire

|                                           | ction<br>on Times | Overall<br>1:22.32 [9] | 1200m<br>1:10.45 [11] | 1000m<br>0:59.48 [10] | 800m<br>0:47.85 [10] | 600m<br>0:35.72 [10] | 400m<br>0:23.85 [10] | 200m<br>0:12.13 [8] |      |      |       |       |      |                             |
|-------------------------------------------|-------------------|------------------------|-----------------------|-----------------------|----------------------|----------------------|----------------------|---------------------|------|------|-------|-------|------|-----------------------------|
|                                           |                   | (0:11.87)              | (0:10.97)             | (0:11.63)             | (0:12.13)            | (0:11.87)            | (0:11.72)            | (0:12.13)           |      |      |       |       |      |                             |
| Average S                                 | peed [km/h]       | 45.5                   | 65.6                  | 61.6                  | 58.9                 | 60.4                 | 61.3                 | 59.3                |      |      |       |       |      |                             |
|                                           | ed [km/h]         | 63.5                   | 66.5                  | 65.0                  | 60.3                 | 62.8                 | 62.9                 | 62.9                |      |      |       |       |      |                             |
|                                           | . to Rail [m]     | 5.1                    | 0.9                   | 1.6                   | 1.5                  | 1.3                  | 0.7                  | 1.1                 |      |      |       |       |      |                             |
| -                                         | le Freq. [Hz]     | 2.2                    | 2.5                   | 2.4                   | 2.4                  | 2.4                  | 2.4                  | 2.4                 |      |      |       |       |      |                             |
| Avg. Stride                               | e Length [m]      | 5.8                    | 7.3                   | 7.1                   | 6.9                  | 7.1                  | 7.0                  | 6.9                 |      |      |       |       |      |                             |
| 0 - 5 - 6 - 6 - 6 - 6 - 6 - 6 - 6 - 6 - 6 | 45.5              |                        | 65.6                  |                       | 61.6                 |                      | 58.9                 |                     | 60.4 |      | 61.3  |       | 59.3 | 80 Average Speed [krr       |
|                                           | 1200m             | 1100m                  | 1000m                 | 900m                  | 800m                 | 700m                 | 600m                 | 500m                | 400m | 300m | 200m  | 100m  | 0m   |                             |
| <b>Avg. Stride Fred. [Hz]</b>             | 5.8               |                        | 7.3                   |                       | 7.1                  |                      | 6.9                  | ]                   | 7.1  |      | 7 2.4 |       | 6.9  | 8 <b>Avg. Stride Length</b> |
|                                           | 1200m             | 1100                   | 1000                  | 000m                  | 800m                 | 700m                 |                      | F00m                |      | 200m | 200m  | 100mm |      |                             |