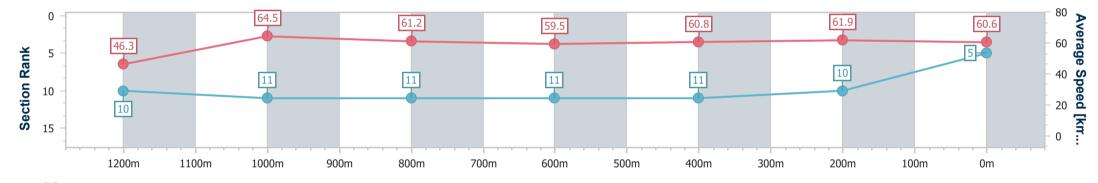

Report Created: Thu 23 March 2023 16:44 GMT+10

[] Ranking at each section and finish

-:--- No data available at this section

NA No data available

Page 8/18

|     |  | Horse/Jockey Name              | Grande Baie     |   |
|-----|--|--------------------------------|-----------------|---|
|     |  | Final Rank                     | 5               | 0 |
|     |  | Fastest Section Time (Section) | 0:11.21 (1200m) |   |
| - 1 |  | Top Speed [km/h] (Section)     | 65.6 (1200m)    |   |
|     |  | Race State                     | Finished        |   |

Race 6: SIRROMET Fillies and Mares Maiden Plate - 1350m 23 March 2023 - 16:05

Track Rating: Good 4, Weather: Fine, Rail Position: +3m Entire

| Section                | Overall                  | 1200m                     | 1000m                     | 800m                      | 600m                      | 400m                      | 200m                      |
|------------------------|--------------------------|---------------------------|---------------------------|---------------------------|---------------------------|---------------------------|---------------------------|
| Section Times          | 1:22.11 [5]<br>(0:11.68) | 1:10.43 [10]<br>(0:11.21) | 0:59.22 [11]<br>(0:11.79) | 0:47.43 [11]<br>(0:12.08) | 0:35.35 [11]<br>(0:11.83) | 0:23.52 [11]<br>(0:11.65) | 0:11.87 [10]<br>(0:11.87) |
| Average Speed [km/h]   | 46.3                     | 64.5                      | 61.2                      | 59.5                      | 60.8                      | 61.9                      | 60.6                      |
| Top Speed [km/h]       | 61.9                     | 65.6                      | 64.9                      | 60.8                      | 61.8                      | 63.6                      | 63.3                      |
| Avg. Dist. to Rail [m] | 8.6                      | 2.8                       | 1.2                       | 0.5                       | 0.5                       | 1.3                       | 4.7                       |
| Avg. Stride Freq. [Hz] | 2.3                      | 2.3                       | 2.3                       | 2.2                       | 2.3                       | 2.3                       | 2.3                       |
| Avg. Stride Length [m] | 5.7                      | 7.6                       | 7.5                       | 7.5                       | 7.4                       | 7.3                       | 7.3                       |

Report Created: Thu 23 March 2023 16:44 GMT+10

[] Ranking at each section and finish

-:--- No data available at this section

NA No data available

Page 9/18

|  | Horse/Jockey Name         |
|--|---------------------------|
|  | Final Rank                |
|  | Fastest Section Time (Sec |
|  | Top Speed [km/h] (Section |
|  | Race State                |
|  |                           |