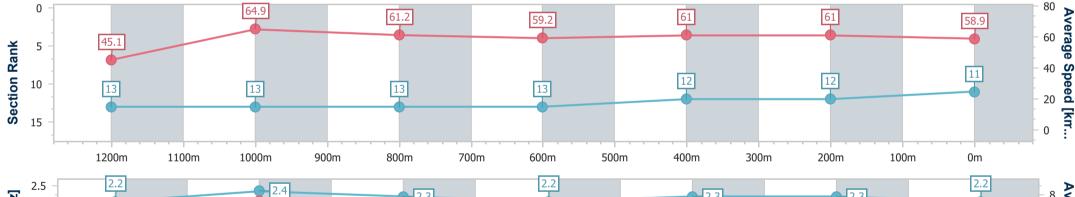

Race 6: SIRROMET Fillies and Mares Maiden Plate - 1350m 23 March 2023 - 16:05

Track Rating: Good 4, Weather: Fine, Rail Position: +3m Entire

| Section                | Overall                   | 1200m                     | 1000m                     | 800m                      | 600m                      | 400m                      | 200m                      |
|------------------------|---------------------------|---------------------------|---------------------------|---------------------------|---------------------------|---------------------------|---------------------------|
| Section Times          | 1:22.94 [11]<br>(0:11.96) | 1:10.98 [13]<br>(0:11.13) | 0:59.85 [13]<br>(0:11.79) | 0:48.06 [13]<br>(0:12.19) | 0:35.87 [13]<br>(0:11.80) | 0:24.07 [12]<br>(0:11.86) | 0:12.21 [12]<br>(0:12.21) |
| Average Speed [km/h]   | 45.1                      | 64.9                      | 61.2                      | 59.2                      | 61.0                      | 61.0                      | 58.9                      |
| Top Speed [km/h]       | 63.1                      | 66.8                      | 65.4                      | 59.8                      | 61.9                      | 61.9                      | 60.8                      |
| Avg. Dist. to Rail [m] | 7.7                       | 1.6                       | 1.1                       | 0.3                       | 0.3                       | 2.1                       | 4.0                       |
| Avg. Stride Freq. [Hz] | 2.2                       | 2.4                       | 2.3                       | 2.2                       | 2.3                       | 2.3                       | 2.2                       |
| Avg. Stride Length [m] | 5.9                       | 7.6                       | 7.5                       | 7.3                       | 7.4                       | 7.4                       | 7.3                       |