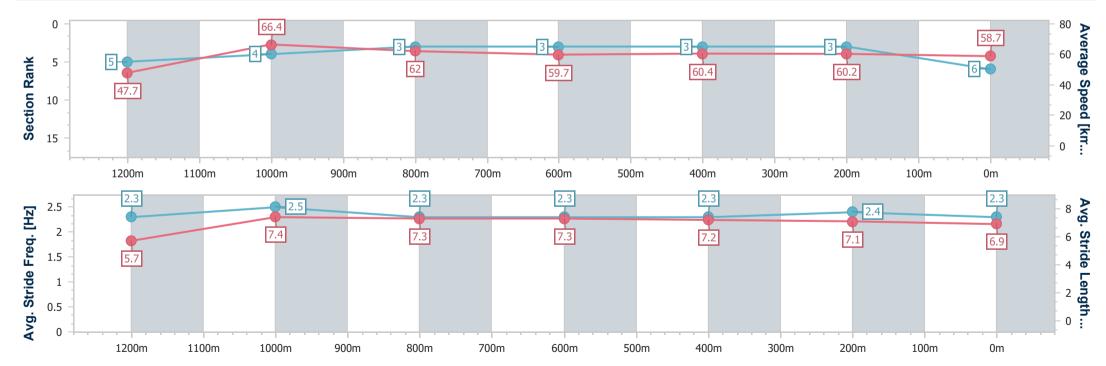

| orse/Jockey Name              | Obsidian Rose   |
|-------------------------------|-----------------|
| nal Rank                      | 6               |
| estest Section Time (Section) | 0:10.91 (1200m) |
| op Speed [km/h] (Section)     | 67.3 (1200m)    |
| ace State                     | Finished        |

Race 6: SIRROMET Fillies and Mares Maiden Plate - 1350m 23 March 2023 - 16:05

Track Rating: Good 4, Weather: Fine, Rail Position: +3m Entire

| Section                | Overall                  | 1200m                    | 1000m                    | 800m                     | 600m                     | 400m                     | 200m                     |  |  |  |
|------------------------|--------------------------|--------------------------|--------------------------|--------------------------|--------------------------|--------------------------|--------------------------|--|--|--|
| Section Times          | 1:22.13 [6]<br>(0:11.32) | 1:10.81 [5]<br>(0:10.91) | 0:59.90 [4]<br>(0:11.62) | 0:48.28 [3]<br>(0:12.05) | 0:36.23 [3]<br>(0:11.94) | 0:24.29 [3]<br>(0:12.03) | 0:12.26 [3]<br>(0:12.26) |  |  |  |
| Average Speed [km/h]   | 47.7                     | 66.4                     | 62.0                     | 59.7                     | 60.4                     | 60.2                     | 58.7                     |  |  |  |
| Top Speed [km/h]       | 66.5                     | 67.3                     | 65.0                     | 61.1                     | 61.1                     | 61.1                     | 61.1                     |  |  |  |
| Avg. Dist. to Rail [m] | 11.0                     | 4.0                      | 0.7                      | 0.4                      | 0.9                      | 1.7                      | 2.5                      |  |  |  |
| Avg. Stride Freq. [Hz] | 2.3                      | 2.5                      | 2.3                      | 2.3                      | 2.3                      | 2.4                      | 2.3                      |  |  |  |
| Avg. Stride Length [m] | 5.7                      | 7.4                      | 7.3                      | 7.3                      | 7.2                      | 7.1                      | 6.9                      |  |  |  |

RACING

Report Created: Thu 23 March 2023 16:44 GMT+10

[] Ranking at each section and finish

-:--- No data available at this section

**NA** No data available

Page 10/18

| Horse/Jockey Name              | Arpels          |
|--------------------------------|-----------------|
| Final Rank                     | 7               |
| Fastest Section Time (Section) | 0:10.97 (1200m) |
| Top Speed [km/h] (Section)     | 66.5 (1200m)    |
| Race State                     | Finished        |