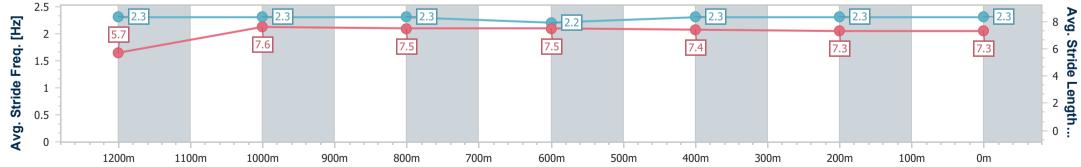

Report Created: Thu 23 March 2023 16:44 GMT+10

[] Ranking at each section and finish

No data available at this section -0----

No data available NA

| Horse/Jockey Name              | Duchess Bree    |
|--------------------------------|-----------------|
| Final Rank                     | 9               |
| Fastest Section Time (Section) | 0:10.97 (1200m) |
| Top Speed [km/h] (Section)     | 66.5 (1200m)    |
| Race State                     | Finished        |

Race 6: SIRROMET Fillies and Mares Maiden Plate - 1350m 23 March 2023 - 16:05

Track Rating: Good 4, Weather: Fine, Rail Position: +3m Entire

|                                           | ction<br>on Times | Overall<br>1:22.32 [9] | 1200m<br>1:10.45 [11] | 1000m<br>0:59.48 [10] | 800m<br>0:47.85 [10] | 600m<br>0:35.72 [10] | 400m<br>0:23.85 [10] | 200m<br>0:12.13 [8] |      |      |       |       |      |                             |
|-------------------------------------------|-------------------|------------------------|-----------------------|-----------------------|----------------------|----------------------|----------------------|---------------------|------|------|-------|-------|------|-----------------------------|
|                                           |                   | (0:11.87)              | (0:10.97)             | (0:11.63)             | (0:12.13)            | (0:11.87)            | (0:11.72)            | (0:12.13)           |      |      |       |       |      |                             |
| Average S                                 | peed [km/h]       | 45.5                   | 65.6                  | 61.6                  | 58.9                 | 60.4                 | 61.3                 | 59.3                |      |      |       |       |      |                             |
|                                           | ed [km/h]         | 63.5                   | 66.5                  | 65.0                  | 60.3                 | 62.8                 | 62.9                 | 62.9                |      |      |       |       |      |                             |
|                                           | . to Rail [m]     | 5.1                    | 0.9                   | 1.6                   | 1.5                  | 1.3                  | 0.7                  | 1.1                 |      |      |       |       |      |                             |
| -                                         | le Freq. [Hz]     | 2.2                    | 2.5                   | 2.4                   | 2.4                  | 2.4                  | 2.4                  | 2.4                 |      |      |       |       |      |                             |
| Avg. Stride                               | e Length [m]      | 5.8                    | 7.3                   | 7.1                   | 6.9                  | 7.1                  | 7.0                  | 6.9                 |      |      |       |       |      |                             |
| 0 - 5 - 6 - 6 - 6 - 6 - 6 - 6 - 6 - 6 - 6 | 45.5              |                        | 65.6                  |                       | 61.6                 |                      | 58.9                 |                     | 60.4 |      | 61.3  |       | 59.3 | 80 Average Speed [krr       |
|                                           | 1200m             | 1100m                  | 1000m                 | 900m                  | 800m                 | 700m                 | 600m                 | 500m                | 400m | 300m | 200m  | 100m  | 0m   |                             |
| <b>Avg. Stride Fred. [Hz]</b>             | 5.8               |                        | 7.3                   |                       | 7.1                  |                      | 6.9                  | ]                   | 7.1  |      | 7 2.4 |       | 6.9  | 8 <b>Avg. Stride Length</b> |
|                                           | 1200m             | 1100                   | 1000                  | 000m                  | 800m                 | 700m                 |                      | F00m                |      | 200m | 200m  | 100mm |      |                             |