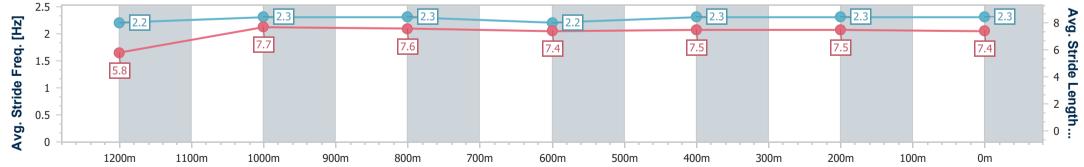

Race 6: SIRROMET Fillies and Mares Maiden Plate - 1350m 23 March 2023 - 16:05

Track Rating: Good 4, Weather: Fine, Rail Position: +3m Entire

| Section                | Overall                  | 1200m                    | 1000m                    | 800m                     | 600m                     | 400m                     | 200m                     |
|------------------------|--------------------------|--------------------------|--------------------------|--------------------------|--------------------------|--------------------------|--------------------------|
| Section Times          | 1:21.66 [1]<br>(0:11.69) | 1:09.97 [9]<br>(0:11.06) | 0:58.91 [9]<br>(0:11.64) | 0:47.27 [9]<br>(0:12.11) | 0:35.16 [9]<br>(0:11.91) | 0:23.25 [9]<br>(0:11.75) | 0:11.50 [7]<br>(0:11.50) |
| Average Speed [km/h]   | 46.2                     | 65.3                     | 61.8                     | 59.5                     | 60.8                     | 62.2                     | 62.6                     |
| Top Speed [km/h]       | 65.4                     | 66.8                     | 63.5                     | 61.2                     | 61.6                     | 63.9                     | 63.5                     |
| Avg. Dist. to Rail [m] | 10.3                     | 3.2                      | 0.4                      | 0.3                      | 1.2                      | 5.4                      | 5.8                      |
| Avg. Stride Freq. [Hz] | 2.2                      | 2.3                      | 2.3                      | 2.2                      | 2.3                      | 2.3                      | 2.3                      |
| Avg. Stride Length [m] | 5.8                      | 7.7                      | 7.6                      | 7.4                      | 7.5                      | 7.5                      | 7.4                      |

RACING

Report Created: Thu 23 March 2023 16:44 GMT+10

[] Ranking at each section and finish

-:--- No data available at this section

**NA** No data available

Page 5/18

| Horse/Jockey Name              | Dirty Dancing   |
|--------------------------------|-----------------|
| Final Rank                     | 2               |
| Fastest Section Time (Section) | 0:10.92 (1200m) |
| Top Speed [km/h] (Section)     | 67.6 (1200m)    |
| Race State                     | Finished        |