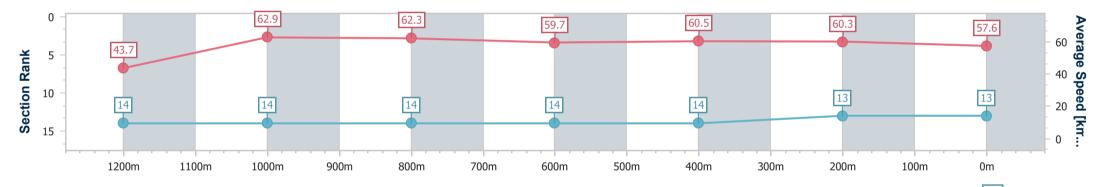

Race 6: SIRROMET Fillies and Mares Maiden Plate - 1350m 23 March 2023 - 16:05

Track Rating: Good 4, Weather: Fine, Rail Position: +3m Entire

| Section                | Overall                   | 1200m                     | 1000m                     | 800m                      | 600m                      | 400m                      | 200m                      |  |  |  |
|------------------------|---------------------------|---------------------------|---------------------------|---------------------------|---------------------------|---------------------------|---------------------------|--|--|--|
| Section Times          | 1:23.75 [13]<br>(0:12.36) | 1:11.39 [14]<br>(0:11.45) | 0:59.94 [14]<br>(0:11.53) | 0:48.41 [14]<br>(0:12.00) | 0:36.41 [14]<br>(0:11.92) | 0:24.49 [14]<br>(0:12.00) | 0:12.49 [13]<br>(0:12.49) |  |  |  |
| Average Speed [km/h]   | 43.7                      | 62.9                      | 62.3                      | 59.7                      | 60.5                      | 60.3                      | 57.6                      |  |  |  |
| Top Speed [km/h]       | 60.6                      | 63.9                      | 63.6                      | 60.9                      | 61.2                      | 61.2                      | 61.0                      |  |  |  |
| Avg. Dist. to Rail [m] | 4.4                       | 1.1                       | 0.8                       | 0.9                       | 0.8                       | 1.6                       | 3.9                       |  |  |  |
| Avg. Stride Freq. [Hz] | 2.1                       | 2.4                       | 2.4                       | 2.3                       | 2.3                       | 2.3                       | 2.2                       |  |  |  |
| Avg. Stride Length [m] | 5.7                       | 7.4                       | 7.3                       | 7.0                       | 7.0                       | 7.0                       | 6.9                       |  |  |  |

Report Created: Thu 23 March 2023 16:44 GMT+10

[] Ranking at each section and finish

-:--- No data available at this section

**NA** No data available

Page 17/18

|  | Horse/Jockey Name              | Northern Player |  |
|--|--------------------------------|-----------------|--|
|  | Final Rank                     | 14              |  |
|  | Fastest Section Time (Section) | 0:11.13 (1200m) |  |
|  | Top Speed [km/h] (Section)     | 65.0 (1200m)    |  |
|  | Race State                     | Finished        |  |