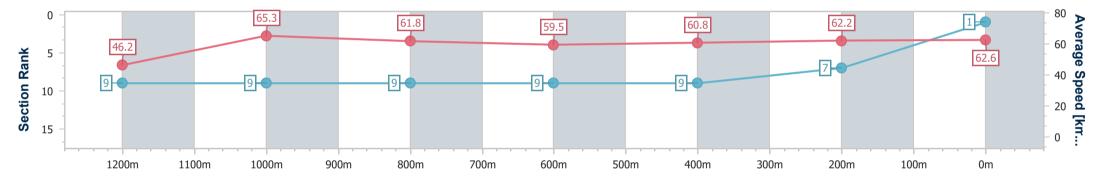

Race 6: SIRROMET Fillies and Mares Maiden Plate - 1350m 23 March 2023 - 16:05

Track Rating: Good 4, Weather: Fine, Rail Position: +3m Entire

| Section                | Overall                  | 1200m                    | 1000m                    | 800m                     | 600m                     | 400m                     | 200m                     |
|------------------------|--------------------------|--------------------------|--------------------------|--------------------------|--------------------------|--------------------------|--------------------------|
| Section Times          | 1:21.66 [1]<br>(0:11.69) | 1:09.97 [9]<br>(0:11.06) | 0:58.91 [9]<br>(0:11.64) | 0:47.27 [9]<br>(0:12.11) | 0:35.16 [9]<br>(0:11.91) | 0:23.25 [9]<br>(0:11.75) | 0:11.50 [7]<br>(0:11.50) |
| Average Speed [km/h]   | 46.2                     | 65.3                     | 61.8                     | 59.5                     | 60.8                     | 62.2                     | 62.6                     |
| Top Speed [km/h]       | 65.4                     | 66.8                     | 63.5                     | 61.2                     | 61.6                     | 63.9                     | 63.5                     |
| Avg. Dist. to Rail [m] | 10.3                     | 3.2                      | 0.4                      | 0.3                      | 1.2                      | 5.4                      | 5.8                      |
| Avg. Stride Freq. [Hz] | 2.2                      | 2.3                      | 2.3                      | 2.2                      | 2.3                      | 2.3                      | 2.3                      |
| Avg. Stride Length [m] | 5.8                      | 7.7                      | 7.6                      | 7.4                      | 7.5                      | 7.5                      | 7.4                      |

RACING

Report Created: Thu 23 March 2023 16:44 GMT+10

[] Ranking at each section and finish

-:--- No data available at this section

**NA** No data available

Page 5/18

| Horse/Jockey Name              | Dirty Dancing   |
|--------------------------------|-----------------|
| Final Rank                     | 2               |
| Fastest Section Time (Section) | 0:10.92 (1200m) |
| Top Speed [km/h] (Section)     | 67.6 (1200m)    |
| Race State                     | Finished        |