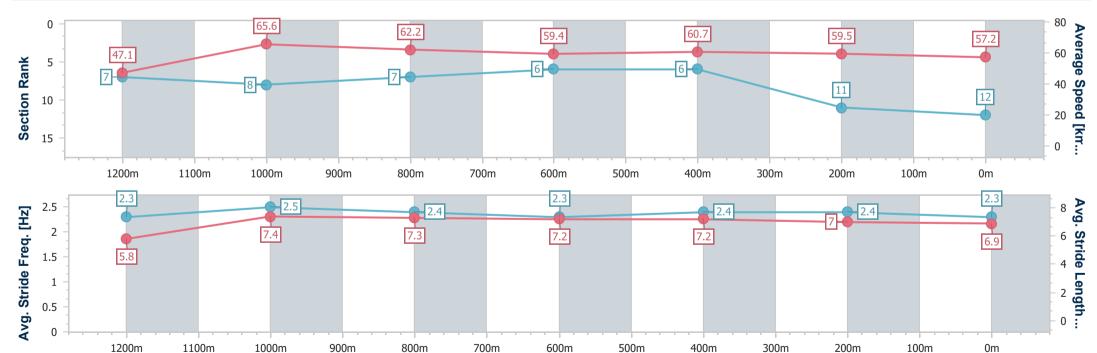

Race 6: SIRROMET Fillies and Mares Maiden Plate - 1350m 23 March 2023 - 16:05

Track Rating: Good 4, Weather: Fine, Rail Position: +3m Entire

|                                           | ction<br>on Times | Overall<br>1:22.32 [9] | 1200m<br>1:10.45 [11] | 1000m<br>0:59.48 [10] | 800m<br>0:47.85 [10] | 600m<br>0:35.72 [10] | 400m<br>0:23.85 [10] | 200m<br>0:12.13 [8] |      |      |       |       |      |                             |
|-------------------------------------------|-------------------|------------------------|-----------------------|-----------------------|----------------------|----------------------|----------------------|---------------------|------|------|-------|-------|------|-----------------------------|
|                                           |                   | (0:11.87)              | (0:10.97)             | (0:11.63)             | (0:12.13)            | (0:11.87)            | (0:11.72)            | (0:12.13)           |      |      |       |       |      |                             |
| Average S                                 | peed [km/h]       | 45.5                   | 65.6                  | 61.6                  | 58.9                 | 60.4                 | 61.3                 | 59.3                |      |      |       |       |      |                             |
|                                           | ed [km/h]         | 63.5                   | 66.5                  | 65.0                  | 60.3                 | 62.8                 | 62.9                 | 62.9                |      |      |       |       |      |                             |
|                                           | . to Rail [m]     | 5.1                    | 0.9                   | 1.6                   | 1.5                  | 1.3                  | 0.7                  | 1.1                 |      |      |       |       |      |                             |
| -                                         | le Freq. [Hz]     | 2.2                    | 2.5                   | 2.4                   | 2.4                  | 2.4                  | 2.4                  | 2.4                 |      |      |       |       |      |                             |
| Avg. Stride                               | e Length [m]      | 5.8                    | 7.3                   | 7.1                   | 6.9                  | 7.1                  | 7.0                  | 6.9                 |      |      |       |       |      |                             |
| 0 - 5 - 6 - 6 - 6 - 6 - 6 - 6 - 6 - 6 - 6 | 45.5              |                        | 65.6                  |                       | 61.6                 |                      | 58.9                 |                     | 60.4 |      | 61.3  |       | 59.3 | 80 Average Speed [krr       |
|                                           | 1200m             | 1100m                  | 1000m                 | 900m                  | 800m                 | 700m                 | 600m                 | 500m                | 400m | 300m | 200m  | 100m  | 0m   |                             |
| <b>Avg. Stride Fred. [Hz]</b>             | 5.8               |                        | 7.3                   |                       | 7.1                  |                      | 6.9                  | ]                   | 7.1  |      | 7 2.4 |       | 6.9  | 8 <b>Avg. Stride Length</b> |
|                                           | 1200m             | 1100                   | 1000                  | 000m                  | 800m                 | 700m                 |                      | F00m                |      | 200m | 200m  | 100mm |      |                             |

600m

500m

400m

300m

200m

Report Created: Thu 23 March 2023 16:44 GMT+10

1100m

1000m

900m

800m

700m

Ranking at each section and finish 11

1200m

No data available at this section -0----

No data available NA

0m

100m

Page 13/18

| Horse/Jockey Name              | Deepika         |
|--------------------------------|-----------------|
| Final Rank                     | 10              |
| Fastest Section Time (Section) | 0:10.97 (1200m) |
| Top Speed [km/h] (Section)     | 67.0 (1200m)    |
| Race State                     | Finished        |