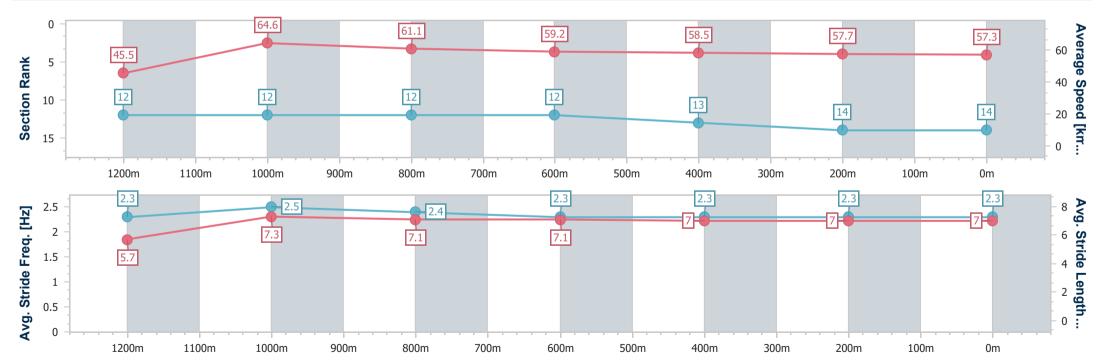

Race 6: SIRROMET Fillies and Mares Maiden Plate - 1350m 23 March 2023 - 16:05

Page 18/18

data processed by

Track Rating: Good 4, Weather: Fine, Rail Position: +3m Entire

| Section                | Overall                   | 1200m                     | 1000m                     | 800m                      | 600m                      | 400m                      | 200m                      |
|------------------------|---------------------------|---------------------------|---------------------------|---------------------------|---------------------------|---------------------------|---------------------------|
| Section Times          | 1:24.14 [14]<br>(0:11.87) | 1:12.27 [12]<br>(0:11.13) | 1:01.14 [12]<br>(0:11.74) | 0:49.40 [12]<br>(0:12.08) | 0:37.32 [12]<br>(0:12.26) | 0:25.06 [13]<br>(0:12.49) | 0:12.57 [14]<br>(0:12.57) |
| Average Speed [km/h]   | 45.5                      | 64.6                      | 61.1                      | 59.2                      | 58.5                      | 57.7                      | 57.3                      |
| Top Speed [km/h]       | 63.8                      | 65.0                      | 64.0                      | 59.9                      | 59.5                      | 58.1                      | 58.1                      |
| Avg. Dist. to Rail [m] | 6.0                       | 0.7                       | 1.3                       | 1.6                       | 0.8                       | 0.5                       | 0.6                       |
| Avg. Stride Freq. [Hz] | 2.3                       | 2.5                       | 2.4                       | 2.3                       | 2.3                       | 2.3                       | 2.3                       |
| Avg. Stride Length [m] | 5.7                       | 7.3                       | 7.1                       | 7.1                       | 7.0                       | 7.0                       | 7.0                       |