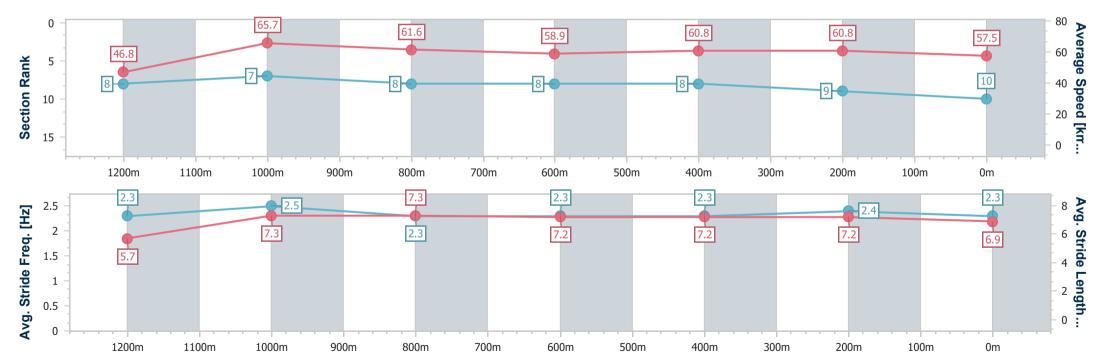

Race 6: SIRROMET Fillies and Mares Maiden Plate - 1350m 23 March 2023 - 16:05

Page 14/18

data processed by

Track Rating: Good 4, Weather: Fine, Rail Position: +3m Entire

| Section                | Overall                   | 1200m                    | 1000m                    | 800m                     | 600m                     | 400m                     | 200m                     |  |  |  |
|------------------------|---------------------------|--------------------------|--------------------------|--------------------------|--------------------------|--------------------------|--------------------------|--|--|--|
| Section Times          | 1:22.69 [10]<br>(0:11.54) | 1:11.15 [8]<br>(0:10.97) | 1:00.18 [7]<br>(0:11.71) | 0:48.47 [8]<br>(0:12.21) | 0:36.26 [8]<br>(0:11.81) | 0:24.45 [8]<br>(0:11.92) | 0:12.53 [9]<br>(0:12.53) |  |  |  |
| Average Speed [km/h]   | 46.8                      | 65.7                     | 61.6                     | 58.9                     | 60.8                     | 60.8                     | 57.5                     |  |  |  |
| Top Speed [km/h]       | 64.5                      | 67.0                     | 64.2                     | 60.4                     | 62.1                     | 62.7                     | 59.5                     |  |  |  |
| Avg. Dist. to Rail [m] | 7.7                       | 2.2                      | 0.5                      | 0.6                      | 0.6                      | 2.4                      | 4.2                      |  |  |  |
| Avg. Stride Freq. [Hz] | 2.3                       | 2.5                      | 2.3                      | 2.3                      | 2.3                      | 2.4                      | 2.3                      |  |  |  |
| Avg. Stride Length [m] | 5.7                       | 7.3                      | 7.3                      | 7.2                      | 7.2                      | 7.2                      | 6.9                      |  |  |  |