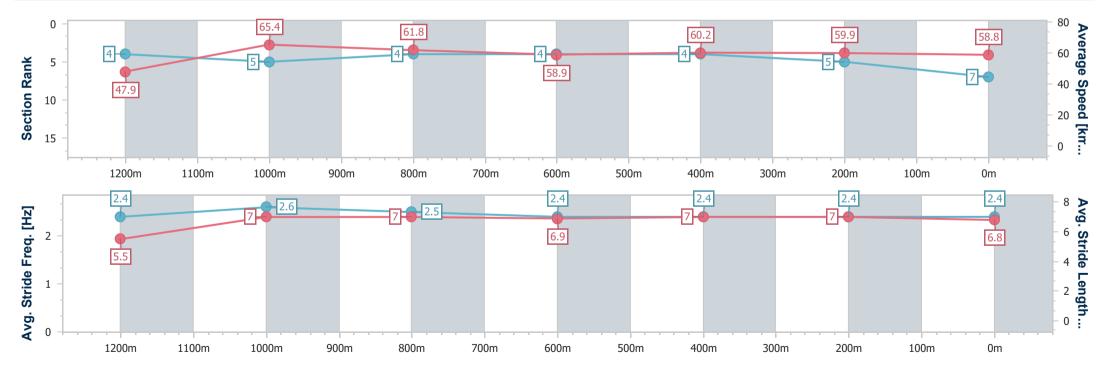

Race 6: SIRROMET Fillies and Mares Maiden Plate - 1350m 23 March 2023 - 16:05

Track Rating: Good 4, Weather: Fine, Rail Position: +3m Entire

|    | Section               | Overall                  | 1200m                    | 1000m                    | 800m                     | 600m                     | 400m                     | 200m                     |  |
|----|-----------------------|--------------------------|--------------------------|--------------------------|--------------------------|--------------------------|--------------------------|--------------------------|--|
|    | Section Times         | 1:22.22 [7]<br>(0:11.29) | 1:10.93 [4]<br>(0:10.97) | 0:59.96 [5]<br>(0:11.60) | 0:48.36 [4]<br>(0:12.18) | 0:36.18 [4]<br>(0:11.95) | 0:24.23 [4]<br>(0:11.98) | 0:12.25 [5]<br>(0:12.25) |  |
| Av | erage Speed [km/h]    | 47.9                     | 65.4                     | 61.8                     | 58.9                     | 60.2                     | 59.9                     | 58.8                     |  |
| •  | Top Speed [km/h]      | 66.0                     | 66.5                     | 64.0                     | 60.5                     | 61.4                     | 60.8                     | 60.2                     |  |
| A  | vg. Dist. to Rail [m] | 1.7                      | 1.9                      | 2.3                      | 0.8                      | 0.6                      | 0.5                      | 0.4                      |  |
| A١ | vg. Stride Freq. [Hz] | 2.4                      | 2.6                      | 2.5                      | 2.4                      | 2.4                      | 2.4                      | 2.4                      |  |
| Av | g. Stride Length [m]  | 5.5                      | 7.0                      | 7.0                      | 6.9                      | 7.0                      | 7.0                      | 6.8                      |  |