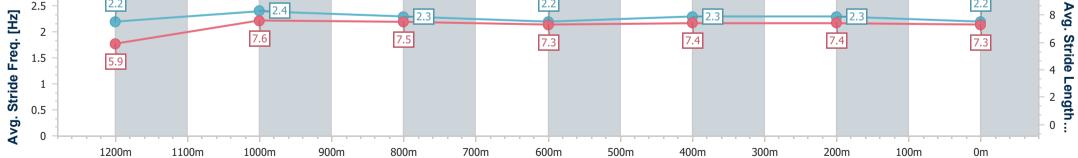

Race 6: SIRROMET Fillies and Mares Maiden Plate - 1350m 23 March 2023 - 16:05

Track Rating: Good 4, Weather: Fine, Rail Position: +3m Entire

| Section                | Overall                  | 1200m                    | 1000m                    | 800m                     | 600m                     | 400m                     | 200m                     |
|------------------------|--------------------------|--------------------------|--------------------------|--------------------------|--------------------------|--------------------------|--------------------------|
| Section Times          | 1:21.66 [1]<br>(0:11.69) | 1:09.97 [9]<br>(0:11.06) | 0:58.91 [9]<br>(0:11.64) | 0:47.27 [9]<br>(0:12.11) | 0:35.16 [9]<br>(0:11.91) | 0:23.25 [9]<br>(0:11.75) | 0:11.50 [7]<br>(0:11.50) |
| Average Speed [km/h]   | 46.2                     | 65.3                     | 61.8                     | 59.5                     | 60.8                     | 62.2                     | 62.6                     |
| Top Speed [km/h]       | 65.4                     | 66.8                     | 63.5                     | 61.2                     | 61.6                     | 63.9                     | 63.5                     |
| Avg. Dist. to Rail [m] | 10.3                     | 3.2                      | 0.4                      | 0.3                      | 1.2                      | 5.4                      | 5.8                      |
| Avg. Stride Freq. [Hz] | 2.2                      | 2.3                      | 2.3                      | 2.2                      | 2.3                      | 2.3                      | 2.3                      |
| Avg. Stride Length [m] | 5.8                      | 7.7                      | 7.6                      | 7.4                      | 7.5                      | 7.5                      | 7.4                      |

RACING

Report Created: Thu 23 March 2023 16:44 GMT+10

[] Ranking at each section and finish

-:--- No data available at this section

**NA** No data available

Page 5/18

| Horse/Jockey Name              | Dirty Dancing   |
|--------------------------------|-----------------|
| Final Rank                     | 2               |
| Fastest Section Time (Section) | 0:10.92 (1200m) |
| Top Speed [km/h] (Section)     | 67.6 (1200m)    |
| Race State                     | Finished        |