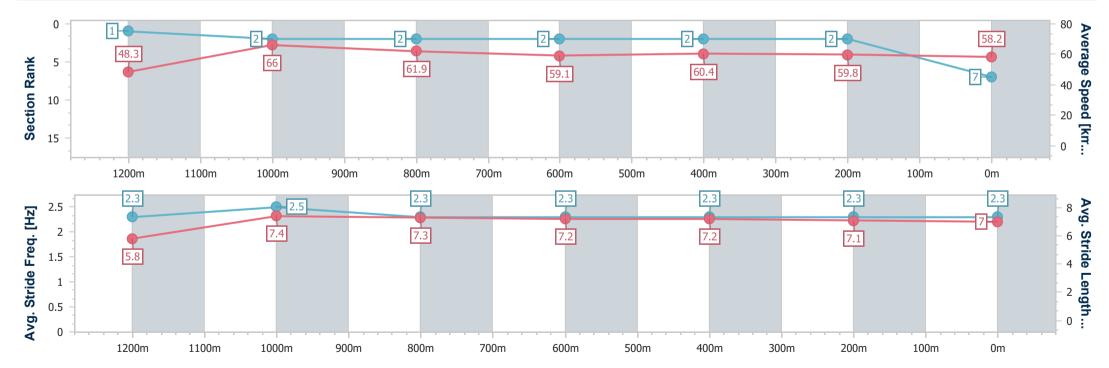

### Ipswich QLD Professional

Race 6: SIRROMET Fillies and Mares Maiden Plate - 1350m 23 March 2023 - 16:05

Page 12/18

data processed by

Track Rating: Good 4, Weather: Fine, Rail Position: +3m Entire

| Section                | Overall                  | 1200m                    | 1000m                    | 800m                     | 600m                     | 400m                     | 200m                     |
|------------------------|--------------------------|--------------------------|--------------------------|--------------------------|--------------------------|--------------------------|--------------------------|
| Section Times          | 1:22.22 [7]<br>(0:11.18) | 1:11.04 [1]<br>(0:10.93) | 1:00.11 [2]<br>(0:11.63) | 0:48.48 [2]<br>(0:12.15) | 0:36.33 [2]<br>(0:11.92) | 0:24.41 [2]<br>(0:12.04) | 0:12.37 [2]<br>(0:12.37) |
| Average Speed [km/h]   | 48.3                     | 66.0                     | 61.9                     | 59.1                     | 60.4                     | 59.8                     | 58.2                     |
| Top Speed [km/h]       | 66.7                     | 67.8                     | 63.9                     | 60.8                     | 61.2                     | 61.2                     | 59.8                     |
| Avg. Dist. to Rail [m] | 2.8                      | 1.5                      | 0.5                      | 0.4                      | 0.2                      | 0.7                      | 1.7                      |
| Avg. Stride Freq. [Hz] | 2.3                      | 2.5                      | 2.3                      | 2.3                      | 2.3                      | 2.3                      | 2.3                      |
| Avg. Stride Length [m] | 5.8                      | 7.4                      | 7.3                      | 7.2                      | 7.2                      | 7.1                      | 7.0                      |