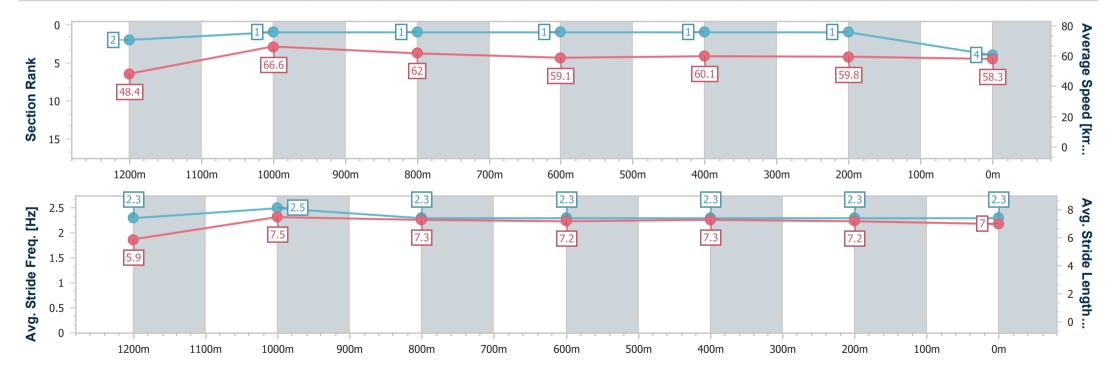

RACING

Report Created: Thu 23 March 2023 16:44 GMT+10

[] Ranking at each section and finish

-:--- No data available at this section

**NA** No data available

Page 7/18

| Horse/Jockey Name              | Simply Rose     |  |
|--------------------------------|-----------------|--|
| Final Rank                     | 4               |  |
| Fastest Section Time (Section) | 0:10.80 (1200m) |  |
| Top Speed [km/h] (Section)     | 68.3 (1200m)    |  |
| Race State                     | Finished        |  |

Race 6: SIRROMET Fillies and Mares Maiden Plate - 1350m 23 March 2023 - 16:05

Track Rating: Good 4, Weather: Fine, Rail Position: +3m Entire

| Section                | Overall                  | 1200m                    | 1000m                    | 800m                     | 600m                     | 400m                     | 200m                     |  |  |  |
|------------------------|--------------------------|--------------------------|--------------------------|--------------------------|--------------------------|--------------------------|--------------------------|--|--|--|
| Section Times          | 1:22.07 [4]<br>(0:11.18) | 1:10.89 [2]<br>(0:10.80) | 1:00.09 [1]<br>(0:11.60) | 0:48.49 [1]<br>(0:12.13) | 0:36.36 [1]<br>(0:11.96) | 0:24.40 [1]<br>(0:12.04) | 0:12.36 [1]<br>(0:12.36) |  |  |  |
| Average Speed [km/h]   | 48.4                     | 66.6                     | 62.0                     | 59.1                     | 60.1                     | 59.8                     | 58.3                     |  |  |  |
| Top Speed [km/h]       | 67.6                     | 68.3                     | 63.7                     | 60.6                     | 60.6                     | 60.5                     | 59.4                     |  |  |  |
| Avg. Dist. to Rail [m] | 0.7                      | 0.5                      | 0.7                      | 0.7                      | 0.3                      | 0.2                      | 0.3                      |  |  |  |
| Avg. Stride Freq. [Hz] | 2.3                      | 2.5                      | 2.3                      | 2.3                      | 2.3                      | 2.3                      | 2.3                      |  |  |  |
| Avg. Stride Length [m] | 5.9                      | 7.5                      | 7.3                      | 7.2                      | 7.3                      | 7.2                      | 7.0                      |  |  |  |

Report Created: Thu 23 March 2023 16:44 GMT+10

[] Ranking at each section and finish

-:--- No data available at this section

NA No data available

Page 8/18

|     |  | Horse/Jockey Name              | Grande Baie     |   |
|-----|--|--------------------------------|-----------------|---|
|     |  | Final Rank                     | 5               | 0 |
|     |  | Fastest Section Time (Section) | 0:11.21 (1200m) |   |
| - 1 |  | Top Speed [km/h] (Section)     | 65.6 (1200m)    |   |
|     |  | Race State                     | Finished        |   |