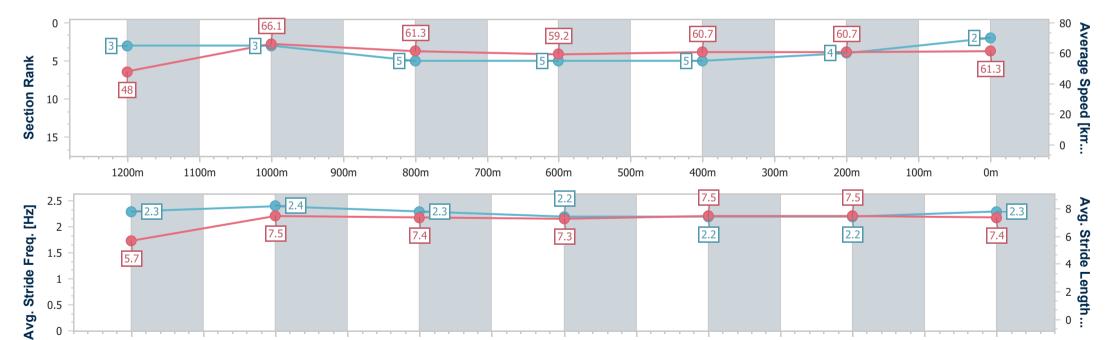

Race 6: SIRROMET Fillies and Mares Maiden Plate - 1350m 23 March 2023 - 16:05

Track Rating: Good 4, Weather: Fine, Rail Position: +3m Entire

| Section                | Overall                  | 1200m                    | 1000m                    | 800m                     | 600m                     | 400m                     | 200m                     |
|------------------------|--------------------------|--------------------------|--------------------------|--------------------------|--------------------------|--------------------------|--------------------------|
| Section Times          | 1:22.00 [3]<br>(0:11.47) | 1:10.53 [6]<br>(0:10.98) | 0:59.55 [6]<br>(0:11.67) | 0:47.88 [6]<br>(0:12.26) | 0:35.62 [7]<br>(0:11.85) | 0:23.77 [7]<br>(0:11.80) | 0:11.97 [6]<br>(0:11.97) |
| Average Speed [km/h]   | 47.1                     | 65.6                     | 61.7                     | 58.6                     | 60.4                     | 60.8                     | 60.2                     |
| Top Speed [km/h]       | 66.0                     | 67.1                     | 64.1                     | 60.0                     | 61.8                     | 61.5                     | 60.8                     |
| Avg. Dist. to Rail [m] | 3.3                      | 1.0                      | 0.4                      | 0.5                      | 1.6                      | 0.9                      | 2.8                      |
| Avg. Stride Freq. [Hz] | 2.3                      | 2.5                      | 2.3                      | 2.3                      | 2.3                      | 2.3                      | 2.3                      |
| Avg. Stride Length [m] | 5.7                      | 7.5                      | 7.3                      | 7.2                      | 7.3                      | 7.3                      | 7.2                      |

RACING

Report Created: Thu 23 March 2023 16:44 GMT+10

[] Ranking at each section and finish

-:--- No data available at this section

**NA** No data available

Page 7/18

| Horse/Jockey Name              | Simply Rose     |  |
|--------------------------------|-----------------|--|
| Final Rank                     | 4               |  |
| Fastest Section Time (Section) | 0:10.80 (1200m) |  |
| Top Speed [km/h] (Section)     | 68.3 (1200m)    |  |
| Race State                     | Finished        |  |