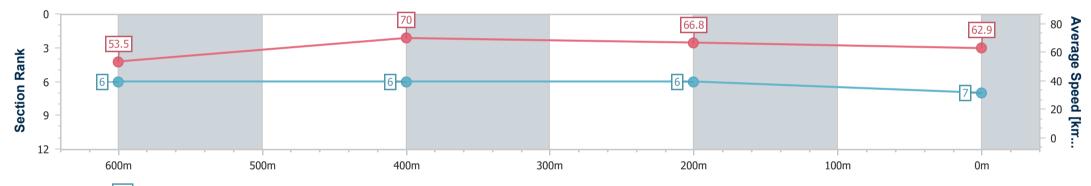

RACING GUEENSLAND

Report Created: Thu 23 March 2023 17:06 GMT+10

[] Ranking at each section and finish

-:--- No data available at this section

**NA** No data available

Page 7/11

| Horse/Jockey Name              | Shinshinto     |
|--------------------------------|----------------|
| Final Rank                     | 7              |
| Fastest Section Time (Section) | 0:10.25 (600m) |
| Top Speed [km/h] (Section)     | 71.3 (600m)    |
| Race State                     | Finished       |
|                                |                |

Race 7: IEEC.COM.AU BENCHMARK 65 Handicap - 800m 23 March 2023 - 16:41

Track Rating: Good 4, Weather: Fine, Rail Position: +3m Entire

| Section                | Overall                  | 600m                     | 400m                     | 200m                     |  |  |  |  |  |
|------------------------|--------------------------|--------------------------|--------------------------|--------------------------|--|--|--|--|--|
| Section Times          | 0:45.92 [7]<br>(0:13.44) | 0:32.48 [6]<br>(0:10.25) | 0:22.23 [6]<br>(0:10.78) | 0:11.45 [6]<br>(0:11.45) |  |  |  |  |  |
| Average Speed [km/h]   | 53.5                     | 70.0                     | 66.8                     | 62.9                     |  |  |  |  |  |
| Top Speed [km/h]       | 70.9                     | 71.3                     | 69.4                     | 65.3                     |  |  |  |  |  |
| Avg. Dist. to Rail [m] | 4.4                      | 1.6                      | 1.9                      | 5.5                      |  |  |  |  |  |
| Avg. Stride Freq. [Hz] | 2.2                      | 2.4                      | 2.3                      | 2.3                      |  |  |  |  |  |
| Avg. Stride Length [m] | 6.7                      | 8.1                      | 7.9                      | 7.7                      |  |  |  |  |  |