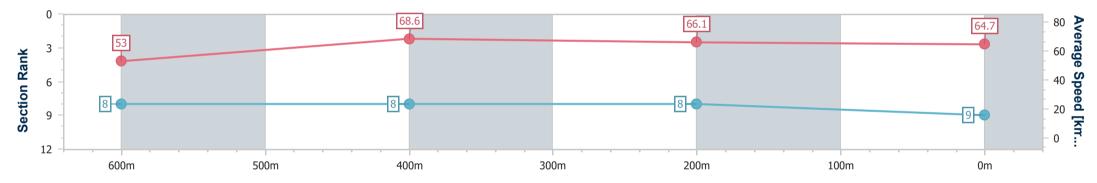

Report Created: Thu 23 March 2023 17:06 GMT+10

[] Ranking at each section and finish

-:--.- No data available at this section

NA No data available

Page 2/11

| Horse/Jockey Name              | Royal Nicci    |
|--------------------------------|----------------|
| Final Rank                     | 2              |
| Fastest Section Time (Section) | 0:10.15 (600m) |
| Top Speed [km/h] (Section)     | 74.3 (600m)    |
| Race State                     | Finished       |
|                                |                |

Track Rating: Good 4, Weather: Fine, Rail Position: +3m Entire

| Section                | Overall                  | 600m                     | 400m                     | 200m                     |  |  |  |  |  |
|------------------------|--------------------------|--------------------------|--------------------------|--------------------------|--|--|--|--|--|
| Section Times          | 0:45.35 [2]<br>(0:13.35) | 0:32.00 [5]<br>(0:10.15) | 0:21.85 [3]<br>(0:10.67) | 0:11.18 [3]<br>(0:11.18) |  |  |  |  |  |
| Average Speed [km/h]   | 54.0                     | 70.7                     | 67.0                     | 64.4                     |  |  |  |  |  |
| Top Speed [km/h]       | 73.0                     | 74.3                     | 68.0                     | 66.9                     |  |  |  |  |  |
| Avg. Dist. to Rail [m] | 2.9                      | 1.7                      | 1.6                      | 1.2                      |  |  |  |  |  |
| Avg. Stride Freq. [Hz] | 2.6                      | 2.7                      | 2.6                      | 2.6                      |  |  |  |  |  |
| Avg. Stride Length [m] | 5.6                      | 7.2                      | 7.0                      | 6.9                      |  |  |  |  |  |