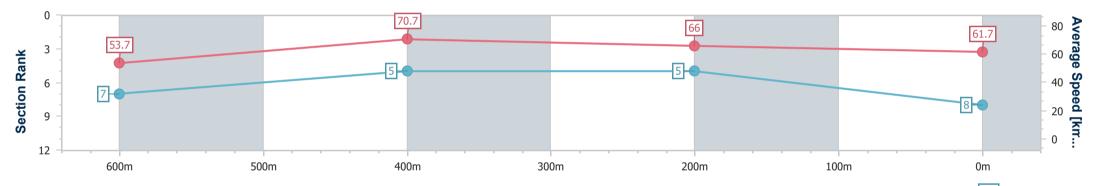

RACING GUEENSLAND

Report Created: Thu 23 March 2023 17:06 GMT+10

[] Ranking at each section and finish

-:--- No data available at this section

NA No data available

Page 8/11

| Horse/Jockey Name              | Stop The Rot   |
|--------------------------------|----------------|
| Final Rank                     | 8              |
| Fastest Section Time (Section) | 0:10.14 (600m) |
| Top Speed [km/h] (Section)     | 72.4 (600m)    |
| Race State                     | Finished       |
|                                |                |

Track Rating: Good 4, Weather: Fine, Rail Position: +3m Entire

| Section                | Overall                  | 600m                     | 400m                     | 200m                     |  |  |  |  |  |
|------------------------|--------------------------|--------------------------|--------------------------|--------------------------|--|--|--|--|--|
| Section Times          | 0:46.01 [8]<br>(0:13.40) | 0:32.61 [7]<br>(0:10.14) | 0:22.47 [5]<br>(0:10.78) | 0:11.69 [5]<br>(0:11.69) |  |  |  |  |  |
| Average Speed [km/h]   | 53.7                     | 70.7                     | 66.0                     | 61.7                     |  |  |  |  |  |
| Top Speed [km/h]       | 70.7                     | 72.4                     | 68.2                     | 64.5                     |  |  |  |  |  |
| Avg. Dist. to Rail [m] | 1.2                      | 1.7                      | 1.9                      | 0.2                      |  |  |  |  |  |
| Avg. Stride Freq. [Hz] | 2.4                      | 2.5                      | 2.5                      | 2.3                      |  |  |  |  |  |
| Avg. Stride Length [m] | 6.1                      | 7.6                      | 7.4                      | 7.3                      |  |  |  |  |  |