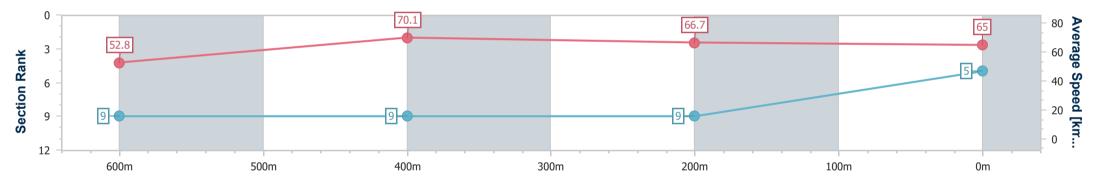

Race 7: IEEC.COM.AU BENCHMARK 65 Handicap - 800m 23 March 2023 - 16:41

Track Rating: Good 4, Weather: Fine, Rail Position: +3m Entire

| Section                | Overall                  | 600m                     | 400m                     | 200m                     |  |  |  |  |  |
|------------------------|--------------------------|--------------------------|--------------------------|--------------------------|--|--|--|--|--|
| Section Times          | 0:45.80 [5]<br>(0:13.65) | 0:32.15 [9]<br>(0:10.33) | 0:21.82 [9]<br>(0:10.74) | 0:11.08 [9]<br>(0:11.08) |  |  |  |  |  |
| Average Speed [km/h]   | 52.8                     | 70.1                     | 66.7                     | 65.0                     |  |  |  |  |  |
| Top Speed [km/h]       | 69.9                     | 70.6                     | 67.9                     | 66.3                     |  |  |  |  |  |
| Avg. Dist. to Rail [m] | 7.4                      | 3.3                      | 0.8                      | 1.1                      |  |  |  |  |  |
| Avg. Stride Freq. [Hz] | 2.6                      | 2.6                      | 2.6                      | 2.5                      |  |  |  |  |  |
| Avg. Stride Length [m] | 5.4                      | 7.1                      | 7.2                      | 7.1                      |  |  |  |  |  |