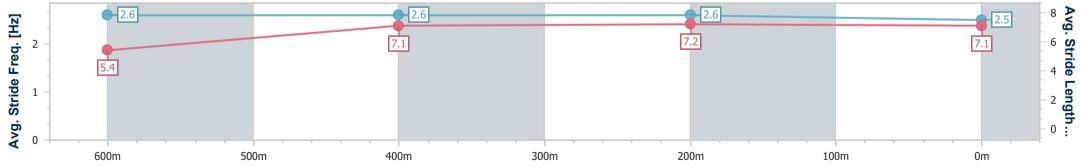

Track Rating: Good 4, Weather: Fine, Rail Position: +3m Entire

| Section                | Overall                  | 600m                     | 400m                     | 200m                     |  |  |  |  |  |
|------------------------|--------------------------|--------------------------|--------------------------|--------------------------|--|--|--|--|--|
| Section Times          | 0:45.35 [2]<br>(0:13.35) | 0:32.00 [5]<br>(0:10.15) | 0:21.85 [3]<br>(0:10.67) | 0:11.18 [3]<br>(0:11.18) |  |  |  |  |  |
| Average Speed [km/h]   | 54.0                     | 70.7                     | 67.0                     | 64.4                     |  |  |  |  |  |
| Top Speed [km/h]       | 73.0                     | 74.3                     | 68.0                     | 66.9                     |  |  |  |  |  |
| Avg. Dist. to Rail [m] | 2.9                      | 1.7                      | 1.6                      | 1.2                      |  |  |  |  |  |
| Avg. Stride Freq. [Hz] | 2.6                      | 2.7                      | 2.6                      | 2.6                      |  |  |  |  |  |
| Avg. Stride Length [m] | 5.6                      | 7.2                      | 7.0                      | 6.9                      |  |  |  |  |  |