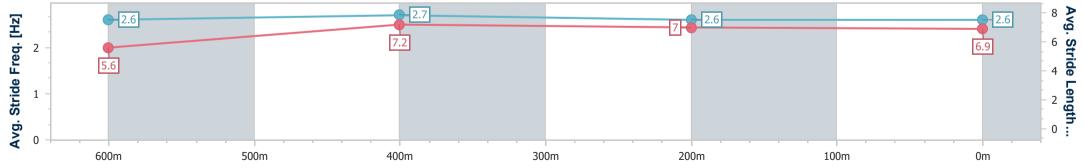

Track Rating: Good 4, Weather: Fine, Rail Position: +3m Entire

| Section                | Overall                  | 600m                     | 400m                     | 200m                     |  |  |  |  |  |
|------------------------|--------------------------|--------------------------|--------------------------|--------------------------|--|--|--|--|--|
| Section Times          | 0:45.35 [2]<br>(0:13.35) | 0:32.00 [5]<br>(0:10.15) | 0:21.85 [3]<br>(0:10.67) | 0:11.18 [3]<br>(0:11.18) |  |  |  |  |  |
| Average Speed [km/h]   | 54.0                     | 70.7                     | 67.0                     | 64.4                     |  |  |  |  |  |
| Top Speed [km/h]       | 73.0                     | 74.3                     | 68.0                     | 66.9                     |  |  |  |  |  |
| Avg. Dist. to Rail [m] | 2.9                      | 1.7                      | 1.6                      | 1.2                      |  |  |  |  |  |
| Avg. Stride Freq. [Hz] | 2.6                      | 2.7                      | 2.6                      | 2.6                      |  |  |  |  |  |
| Avg. Stride Length [m] | 5.6                      | 7.2                      | 7.0                      | 6.9                      |  |  |  |  |  |