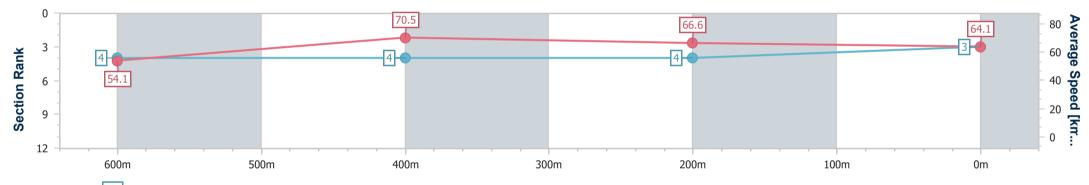

Race 7: IEEC.COM.AU BENCHMARK 65 Handicap - 800m 23 March 2023 - 16:41

Track Rating: Good 4, Weather: Fine, Rail Position: +3m Entire

| Section                | Overall                  | 600m                     | 400m                     | 200m                     |  |  |  |  |
|------------------------|--------------------------|--------------------------|--------------------------|--------------------------|--|--|--|--|
| Section Times          | 0:45.58 [3]<br>(0:13.32) | 0:32.26 [4]<br>(0:10.22) | 0:22.04 [4]<br>(0:10.81) | 0:11.23 [4]<br>(0:11.23) |  |  |  |  |
| Average Speed [km/h]   | 54.1                     | 70.5                     | 66.6                     | 64.1                     |  |  |  |  |
| Top Speed [km/h]       | 69.6                     | 71.9                     | 68.2                     | 65.8                     |  |  |  |  |
| Avg. Dist. to Rail [m] | 3.9                      | 1.3                      | 1.0                      | 2.7                      |  |  |  |  |
| Avg. Stride Freq. [Hz] | 2.4                      | 2.6                      | 2.6                      | 2.5                      |  |  |  |  |
| Avg. Stride Length [m] | 6.2                      | 7.4                      | 7.2                      | 7.2                      |  |  |  |  |