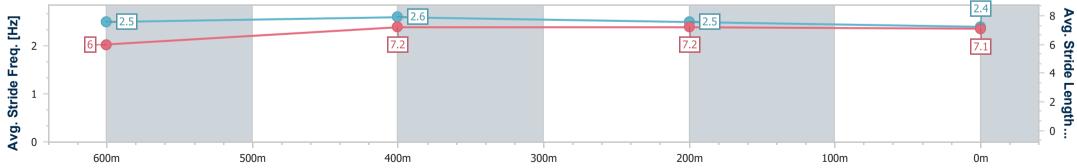

Race 7: IEEC.COM.AU BENCHMARK 65 Handicap - 800m 23 March 2023 - 16:41

Track Rating: Good 4, Weather: Fine, Rail Position: +3m Entire

| Section                | Overall                  | 600m                     | 400m                     | 200m                     |  |  |  |  |
|------------------------|--------------------------|--------------------------|--------------------------|--------------------------|--|--|--|--|
| Section Times          | 0:45.58 [3]<br>(0:13.32) | 0:32.26 [4]<br>(0:10.22) | 0:22.04 [4]<br>(0:10.81) | 0:11.23 [4]<br>(0:11.23) |  |  |  |  |
| Average Speed [km/h]   | 54.1                     | 70.5                     | 66.6                     | 64.1                     |  |  |  |  |
| Top Speed [km/h]       | 69.6                     | 71.9                     | 68.2                     | 65.8                     |  |  |  |  |
| Avg. Dist. to Rail [m] | 3.9                      | 1.3                      | 1.0                      | 2.7                      |  |  |  |  |
| Avg. Stride Freq. [Hz] | 2.4                      | 2.6                      | 2.6                      | 2.5                      |  |  |  |  |
| Avg. Stride Length [m] | 6.2                      | 7.4                      | 7.2                      | 7.2                      |  |  |  |  |