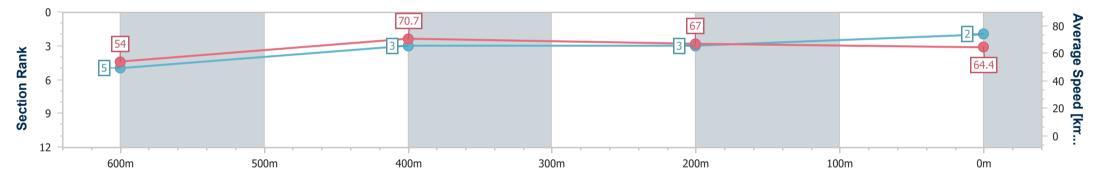

Track Rating: Good 4, Weather: Fine, Rail Position: +3m Entire

| Section                | Overall                  | 600m                     | 400m                     | 200m                     |  |  |  |  |  |
|------------------------|--------------------------|--------------------------|--------------------------|--------------------------|--|--|--|--|--|
| Section Times          | 0:45.35 [2]<br>(0:13.35) | 0:32.00 [5]<br>(0:10.15) | 0:21.85 [3]<br>(0:10.67) | 0:11.18 [3]<br>(0:11.18) |  |  |  |  |  |
| Average Speed [km/h]   | 54.0                     | 70.7                     | 67.0                     | 64.4                     |  |  |  |  |  |
| Top Speed [km/h]       | 73.0                     | 74.3                     | 68.0                     | 66.9                     |  |  |  |  |  |
| Avg. Dist. to Rail [m] | 2.9                      | 1.7                      | 1.6                      | 1.2                      |  |  |  |  |  |
| Avg. Stride Freq. [Hz] | 2.6                      | 2.7                      | 2.6                      | 2.6                      |  |  |  |  |  |
| Avg. Stride Length [m] | 5.6                      | 7.2                      | 7.0                      | 6.9                      |  |  |  |  |  |