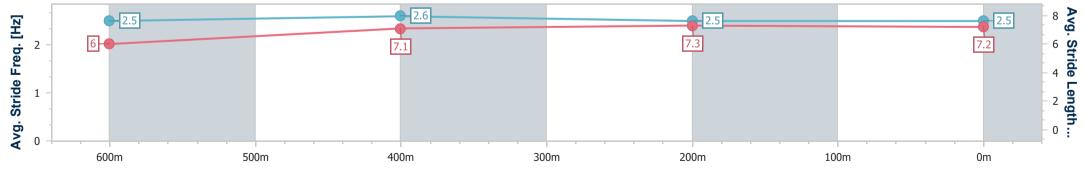

| orse/Jockey Name              | Dream Weaving  |
|-------------------------------|----------------|
| inal Rank                     | 3              |
| astest Section Time (Section) | 0:10.22 (600m) |
| op Speed [km/h] (Section)     | 71.9 (600m)    |
| ace State                     | Finished       |
|                               |                |

Race 7: IEEC.COM.AU BENCHMARK 65 Handicap - 800m 23 March 2023 - 16:41

Track Rating: Good 4, Weather: Fine, Rail Position: +3m Entire

| Section                | Overall                  | 600m                     | 400m                     | 200m                     |  |  |  |  |
|------------------------|--------------------------|--------------------------|--------------------------|--------------------------|--|--|--|--|
| Section Times          | 0:45.58 [3]<br>(0:13.32) | 0:32.26 [4]<br>(0:10.22) | 0:22.04 [4]<br>(0:10.81) | 0:11.23 [4]<br>(0:11.23) |  |  |  |  |
| Average Speed [km/h]   | 54.1                     | 70.5                     | 66.6                     | 64.1                     |  |  |  |  |
| Top Speed [km/h]       | 69.6                     | 71.9                     | 68.2                     | 65.8                     |  |  |  |  |
| Avg. Dist. to Rail [m] | 3.9                      | 1.3                      | 1.0                      | 2.7                      |  |  |  |  |
| Avg. Stride Freq. [Hz] | 2.4                      | 2.6                      | 2.6                      | 2.5                      |  |  |  |  |
| Avg. Stride Length [m] | 6.2                      | 7.4                      | 7.2                      | 7.2                      |  |  |  |  |