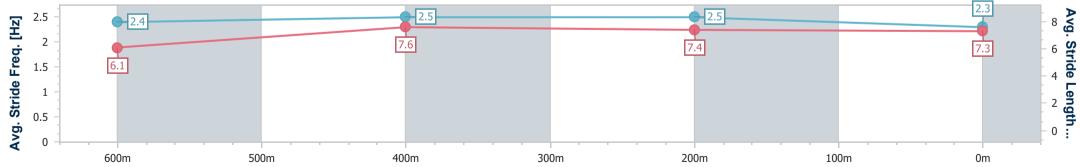

NA No data available

- SCN Saddle cloth number
- **DNF** Did not finish

**DNT** Did not track

Page 1/11

|  | Horse/Jockey Name              | Because The Night |            |                                                                |                 |
|--|--------------------------------|-------------------|------------|----------------------------------------------------------------|-----------------|
|  | Final Rank                     | 1                 | 0          | Ipswich QLD Professional                                       |                 |
|  | Fastest Section Time (Section) | 0:10.15 (600m)    | RACING     | Race 7: IEEC.COM.AU BENCHMARK 65 Handicap - 800m               | Ipswichturfclub |
|  | Top Speed [km/h] (Section)     | 73.1 (600m)       | QUEENSLAND | 23 March 2023 - 16:41                                          | ipswichlunclub  |
|  | Race State                     | Finished          |            | Track Rating: Good 4, Weather: Fine, Rail Position: +3m Entire |                 |

| Section                | Overall                  | 600m                     | 400m                     | 200m                     |  |  |  |  |
|------------------------|--------------------------|--------------------------|--------------------------|--------------------------|--|--|--|--|
| Section Times          | 0:45.31 [1]<br>(0:13.16) | 0:32.15 [2]<br>(0:10.15) | 0:22.00 [2]<br>(0:10.73) | 0:11.27 [1]<br>(0:11.27) |  |  |  |  |
| Average Speed [km/h]   | 54.7                     | 70.9                     | 67.2                     | 63.8                     |  |  |  |  |
| Top Speed [km/h]       | 71.6                     | 73.1                     | 68.4                     | 68.7                     |  |  |  |  |
| Avg. Dist. to Rail [m] | 1.5                      | 1.2                      | 0.6                      | 2.4                      |  |  |  |  |
| Avg. Stride Freq. [Hz] | 2.5                      | 2.7                      | 2.6                      | 2.5                      |  |  |  |  |
| Avg. Stride Length [m] | 6.0                      | 7.2                      | 7.2                      | 7.1                      |  |  |  |  |