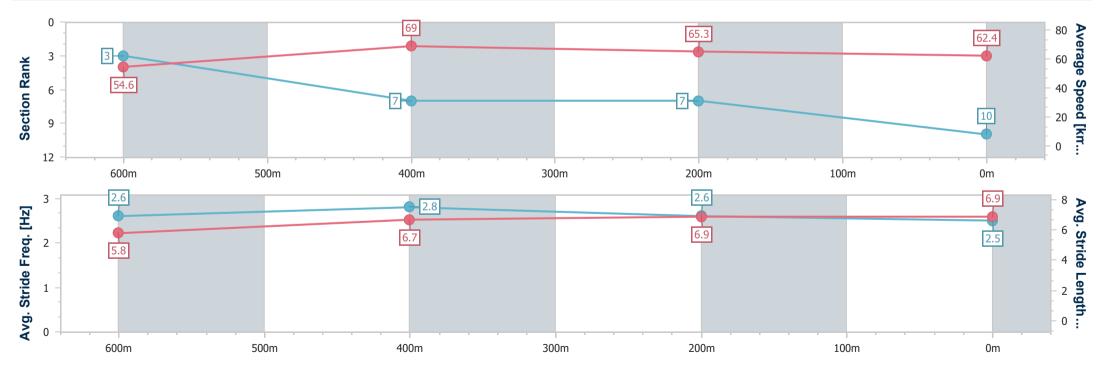

RACING GUEENSLAND

Report Created: Thu 23 March 2023 17:06 GMT+10

[] Ranking at each section and finish

-:--- No data available at this section

NA No data available

Page 4/11

|--|--|--|

| Horse/Jockey Name              | Baronessa      |
|--------------------------------|----------------|
| Final Rank                     | 4              |
| Fastest Section Time (Section) | 0:10.15 (600m) |
| Top Speed [km/h] (Section)     | 73.3 (600m)    |
| Race State                     | Finished       |
|                                |                |

Race 7: IEEC.COM.AU BENCHMARK 65 Handicap - 800m 23 March 2023 - 16:41

Track Rating: Good 4, Weather: Fine, Rail Position: +3m Entire

| Section                | Overall                  | 600m                     | 400m                     | 200m                     |  |  |  |  |
|------------------------|--------------------------|--------------------------|--------------------------|--------------------------|--|--|--|--|
| Section Times          | 0:45.61 [4]<br>(0:13.16) | 0:32.45 [1]<br>(0:10.15) | 0:22.30 [1]<br>(0:10.81) | 0:11.49 [2]<br>(0:11.49) |  |  |  |  |
| Average Speed [km/h]   | 54.9                     | 70.3                     | 66.3                     | 62.6                     |  |  |  |  |
| Top Speed [km/h]       | 71.5                     | 73.3                     | 67.8                     | 65.6                     |  |  |  |  |
| Avg. Dist. to Rail [m] | 3.1                      | 2.0                      | 0.9                      | 0.8                      |  |  |  |  |
| Avg. Stride Freq. [Hz] | 2.5                      | 2.6                      | 2.5                      | 2.4                      |  |  |  |  |
| Avg. Stride Length [m] | 6.0                      | 7.2                      | 7.2                      | 7.1                      |  |  |  |  |