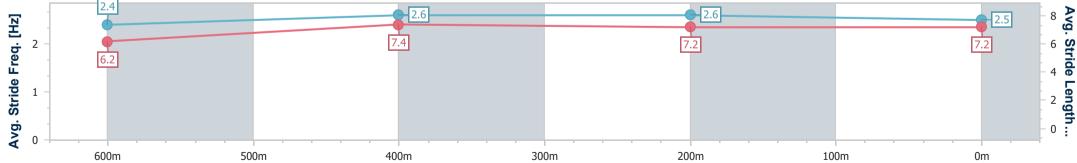

Race 7: IEEC.COM.AU BENCHMARK 65 Handicap - 800m 23 March 2023 - 16:41

Track Rating: Good 4, Weather: Fine, Rail Position: +3m Entire

| Section                | Overall                  | 600m                     | 400m                     | 200m                     |  |  |  |  |
|------------------------|--------------------------|--------------------------|--------------------------|--------------------------|--|--|--|--|
| Section Times          | 0:45.61 [4]<br>(0:13.16) | 0:32.45 [1]<br>(0:10.15) | 0:22.30 [1]<br>(0:10.81) | 0:11.49 [2]<br>(0:11.49) |  |  |  |  |
| Average Speed [km/h]   | 54.9                     | 70.3                     | 66.3                     | 62.6                     |  |  |  |  |
| Top Speed [km/h]       | 71.5                     | 73.3                     | 67.8                     | 65.6                     |  |  |  |  |
| Avg. Dist. to Rail [m] | 3.1                      | 2.0                      | 0.9                      | 0.8                      |  |  |  |  |
| Avg. Stride Freq. [Hz] | 2.5                      | 2.6                      | 2.5                      | 2.4                      |  |  |  |  |
| Avg. Stride Length [m] | 6.0                      | 7.2                      | 7.2                      | 7.1                      |  |  |  |  |