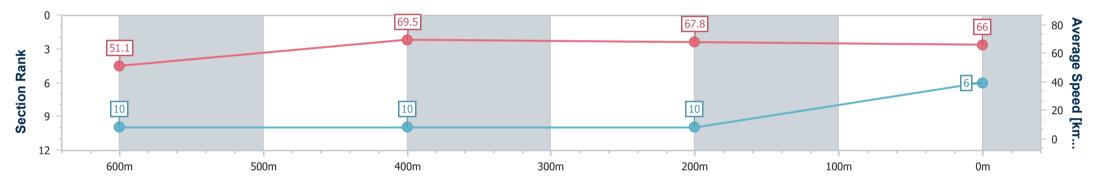

Race 7: IEEC.COM.AU BENCHMARK 65 Handicap - 800m 23 March 2023 - 16:41

Track Rating: Good 4, Weather: Fine, Rail Position: +3m Entire

| Section                | Overall                  | 600m                     | 400m                     | 200m                     |  |  |  |  |
|------------------------|--------------------------|--------------------------|--------------------------|--------------------------|--|--|--|--|
| Section Times          | 0:45.58 [3]<br>(0:13.32) | 0:32.26 [4]<br>(0:10.22) | 0:22.04 [4]<br>(0:10.81) | 0:11.23 [4]<br>(0:11.23) |  |  |  |  |
| Average Speed [km/h]   | 54.1                     | 70.5                     | 66.6                     | 64.1                     |  |  |  |  |
| Top Speed [km/h]       | 69.6                     | 71.9                     | 68.2                     | 65.8                     |  |  |  |  |
| Avg. Dist. to Rail [m] | 3.9                      | 1.3                      | 1.0                      | 2.7                      |  |  |  |  |
| Avg. Stride Freq. [Hz] | 2.4                      | 2.6                      | 2.6                      | 2.5                      |  |  |  |  |
| Avg. Stride Length [m] | 6.2                      | 7.4                      | 7.2                      | 7.2                      |  |  |  |  |