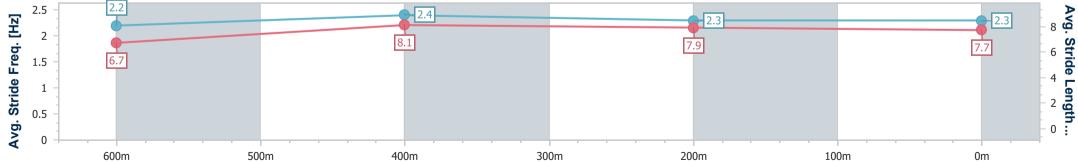

Race 7: IEEC.COM.AU BENCHMARK 65 Handicap - 800m 23 March 2023 - 16:41

Track Rating: Good 4, Weather: Fine, Rail Position: +3m Entire

| Section                | Overall                  | 600m                     | 400m                     | 200m                     |  |  |  |  |  |
|------------------------|--------------------------|--------------------------|--------------------------|--------------------------|--|--|--|--|--|
| Section Times          | 0:45.92 [7]<br>(0:13.44) | 0:32.48 [6]<br>(0:10.25) | 0:22.23 [6]<br>(0:10.78) | 0:11.45 [6]<br>(0:11.45) |  |  |  |  |  |
| Average Speed [km/h]   | 53.5                     | 70.0                     | 66.8                     | 62.9                     |  |  |  |  |  |
| Top Speed [km/h]       | 70.9                     | 71.3                     | 69.4                     | 65.3                     |  |  |  |  |  |
| Avg. Dist. to Rail [m] | 4.4                      | 1.6                      | 1.9                      | 5.5                      |  |  |  |  |  |
| Avg. Stride Freq. [Hz] | 2.2                      | 2.4                      | 2.3                      | 2.3                      |  |  |  |  |  |
| Avg. Stride Length [m] | 6.7                      | 8.1                      | 7.9                      | 7.7                      |  |  |  |  |  |