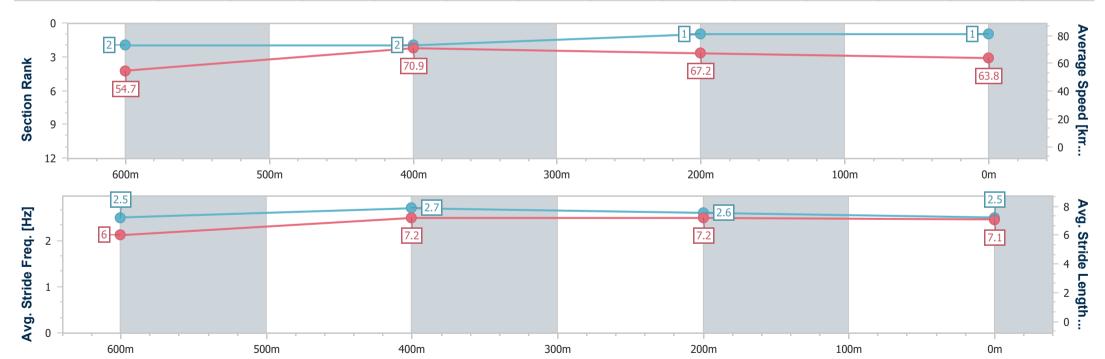

| Section                | Overall                  | 600m                     | 400m                     | 200m                     |  |  |  |  |
|------------------------|--------------------------|--------------------------|--------------------------|--------------------------|--|--|--|--|
| Section Times          | 0:45.31 [1]<br>(0:13.16) | 0:32.15 [2]<br>(0:10.15) | 0:22.00 [2]<br>(0:10.73) | 0:11.27 [1]<br>(0:11.27) |  |  |  |  |
| Average Speed [km/h]   | 54.7                     | 70.9                     | 67.2                     | 63.8                     |  |  |  |  |
| Top Speed [km/h]       | 71.6                     | 73.1                     | 68.4                     | 68.7                     |  |  |  |  |
| Avg. Dist. to Rail [m] | 1.5                      | 1.2                      | 0.6                      | 2.4                      |  |  |  |  |
| Avg. Stride Freq. [Hz] | 2.5                      | 2.7                      | 2.6                      | 2.5                      |  |  |  |  |
| Avg. Stride Length [m] | 6.0                      | 7.2                      | 7.2                      | 7.1                      |  |  |  |  |