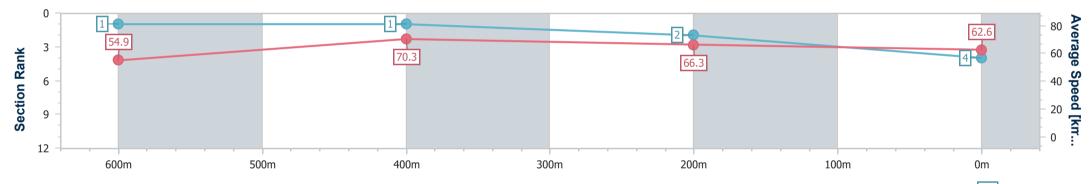

Race 7: IEEC.COM.AU BENCHMARK 65 Handicap - 800m 23 March 2023 - 16:41

Track Rating: Good 4, Weather: Fine, Rail Position: +3m Entire

| Section                | Overall                  | 600m                     | 400m                     | 200m                     |  |  |  |  |
|------------------------|--------------------------|--------------------------|--------------------------|--------------------------|--|--|--|--|
| Section Times          | 0:45.61 [4]<br>(0:13.16) | 0:32.45 [1]<br>(0:10.15) | 0:22.30 [1]<br>(0:10.81) | 0:11.49 [2]<br>(0:11.49) |  |  |  |  |
| Average Speed [km/h]   | 54.9                     | 70.3                     | 66.3                     | 62.6                     |  |  |  |  |
| Top Speed [km/h]       | 71.5                     | 73.3                     | 67.8                     | 65.6                     |  |  |  |  |
| Avg. Dist. to Rail [m] | 3.1                      | 2.0                      | 0.9                      | 0.8                      |  |  |  |  |
| Avg. Stride Freq. [Hz] | 2.5                      | 2.6                      | 2.5                      | 2.4                      |  |  |  |  |
| Avg. Stride Length [m] | 6.0                      | 7.2                      | 7.2                      | 7.1                      |  |  |  |  |