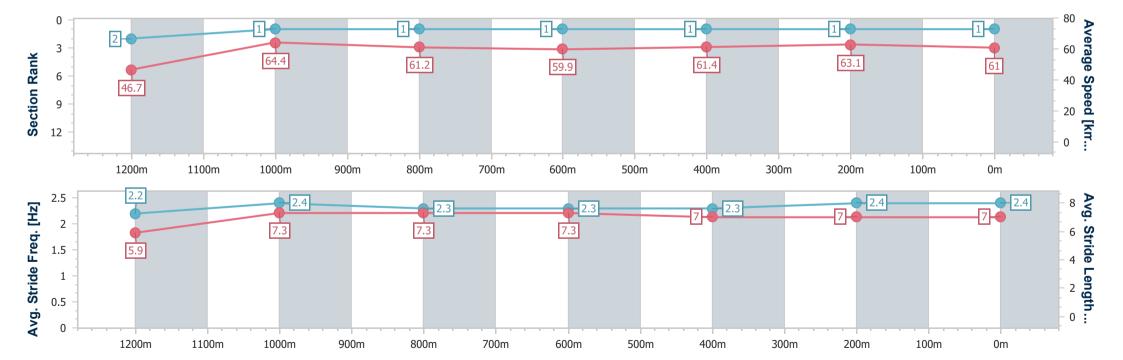

### **Ipswich QLD Professional**

Race 8: SCHWEPPES BENCHMARK 65 Handicap - 1350m

23 March 2023 - 17:19

Track Rating: Good 4, Weather: Fine, Rail Position: +3m Entire

| Section                | Overall                  | 1200m                    | 1000m                    | 800m                     | 600m                     | 400m                     | 200m                     |
|------------------------|--------------------------|--------------------------|--------------------------|--------------------------|--------------------------|--------------------------|--------------------------|
| Section Times          | 1:21.44 [2]<br>(0:11.72) | 1:09.72 [5]<br>(0:11.35) | 0:58.37 [6]<br>(0:11.81) | 0:46.56 [6]<br>(0:11.93) | 0:34.63 [6]<br>(0:11.57) | 0:23.06 [6]<br>(0:11.39) | 0:11.67 [5]<br>(0:11.67) |
| Average Speed [km/h]   | 46.1                     | 63.6                     | 61.1                     | 60.4                     | 62.3                     | 63.9                     | 61.7                     |
| Top Speed [km/h]       | 62.8                     | 64.2                     | 63.6                     | 61.2                     | 63.9                     | 64.6                     | 63.0                     |
| Avg. Dist. to Rail [m] | 8.0                      | 3.5                      | 1.5                      | 0.3                      | 0.4                      | 4.0                      | 5.3                      |
| Avg. Stride Freq. [Hz] | 2.3                      | 2.5                      | 2.4                      | 2.4                      | 2.4                      | 2.5                      | 2.4                      |
| Avg. Stride Length [m] | 5.6                      | 7.2                      | 7.1                      | 7.1                      | 7.2                      | 7.1                      | 7.0                      |