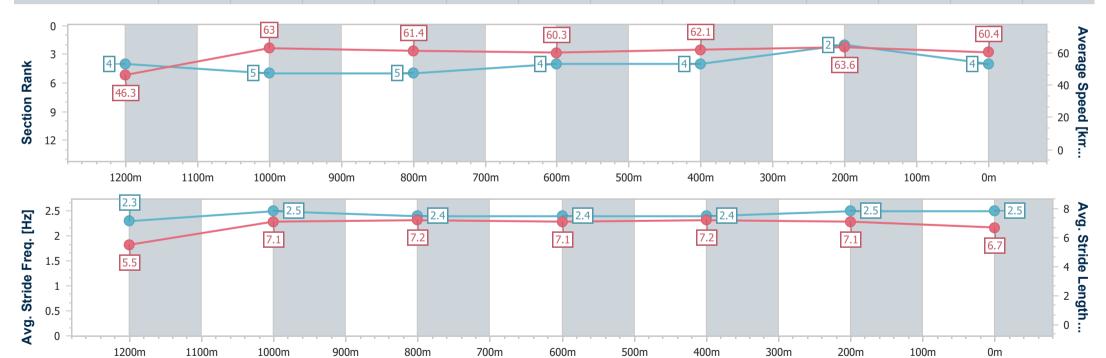

## **Ipswich QLD Professional**

Race 8: SCHWEPPES BENCHMARK 65 Handicap - 1350m

23 March 2023 - 17:19

Track Rating: Good 4, Weather: Fine, Rail Position: +3m Entire

| Section                | Overall                  | 1200m                    | 1000m                    | 800m                     | 600m                     | 400m                     | 200m                     |
|------------------------|--------------------------|--------------------------|--------------------------|--------------------------|--------------------------|--------------------------|--------------------------|
| Section Times          | 1:21.52 [4]<br>(0:11.66) | 1:09.86 [4]<br>(0:11.41) | 0:58.45 [5]<br>(0:11.71) | 0:46.74 [5]<br>(0:11.89) | 0:34.85 [4]<br>(0:11.58) | 0:23.27 [4]<br>(0:11.36) | 0:11.91 [2]<br>(0:11.91) |
| Average Speed [km/h]   | 46.3                     | 63.0                     | 61.4                     | 60.3                     | 62.1                     | 63.6                     | 60.4                     |
| Top Speed [km/h]       | 62.9                     | 64.6                     | 64.6                     | 61.8                     | 63.3                     | 64.0                     | 62.8                     |
| Avg. Dist. to Rail [m] | 2.2                      | 0.9                      | 0.4                      | 0.9                      | 0.4                      | 1.9                      | 4.0                      |
| Avg. Stride Freq. [Hz] | 2.3                      | 2.5                      | 2.4                      | 2.4                      | 2.4                      | 2.5                      | 2.5                      |
| Avg. Stride Length [m] | 5.5                      | 7.1                      | 7.2                      | 7.1                      | 7.2                      | 7.1                      | 6.7                      |

### **Ipswich QLD Professional**

Race 8: SCHWEPPES BENCHMARK 65 Handicap - 1350m

23 March 2023 - 17:19

Track Rating: Good 4, Weather: Fine, Rail Position: +3m Entire

| Section                | Overall                  | 1200m                    | 1000m                    | 800m                     | 600m                     | 400m                     | 200m                     |
|------------------------|--------------------------|--------------------------|--------------------------|--------------------------|--------------------------|--------------------------|--------------------------|
| Section Times          | 1:21.55 [5]<br>(0:11.55) | 1:10.00 [1]<br>(0:11.20) | 0:58.80 [2]<br>(0:11.70) | 0:47.10 [2]<br>(0:11.96) | 0:35.14 [2]<br>(0:11.67) | 0:23.47 [2]<br>(0:11.56) | 0:11.91 [3]<br>(0:11.91) |
| Average Speed [km/h]   | 46.8                     | 64.2                     | 61.5                     | 60.1                     | 61.7                     | 62.7                     | 60.5                     |
| Top Speed [km/h]       | 64.2                     | 65.5                     | 63.1                     | 60.5                     | 63.5                     | 63.7                     | 61.3                     |
| Avg. Dist. to Rail [m] | 2.0                      | 0.6                      | 0.3                      | 0.3                      | 0.4                      | 1.8                      | 3.2                      |
| Avg. Stride Freq. [Hz] | 2.4                      | 2.5                      | 2.4                      | 2.4                      | 2.4                      | 2.4                      | 2.4                      |
| Avg. Stride Length [m] | 5.4                      | 7.2                      | 7.1                      | 7.1                      | 7.1                      | 7.2                      | 7.0                      |