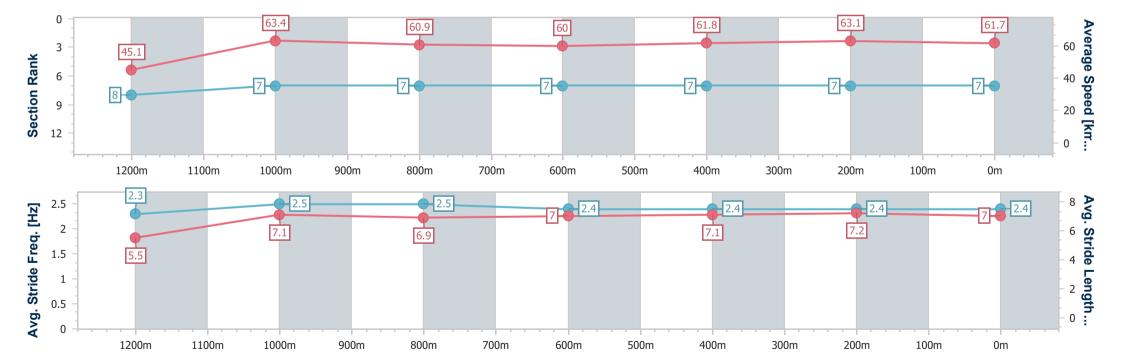

### **Ipswich QLD Professional**

Race 8: SCHWEPPES BENCHMARK 65 Handicap - 1350m

23 March 2023 - 17:19

Track Rating: Good 4, Weather: Fine, Rail Position: +3m Entire

| Section                | Overall                  | 1200m                    | 1000m                    | 800m                     | 600m                     | 400m                     | 200m                     |
|------------------------|--------------------------|--------------------------|--------------------------|--------------------------|--------------------------|--------------------------|--------------------------|
| Section Times          | 1:21.69 [7]<br>(0:11.95) | 1:09.74 [8]<br>(0:11.36) | 0:58.38 [7]<br>(0:11.80) | 0:46.58 [7]<br>(0:11.92) | 0:34.66 [7]<br>(0:11.58) | 0:23.08 [7]<br>(0:11.42) | 0:11.66 [7]<br>(0:11.66) |
| Average Speed [km/h]   | 45.1                     | 63.4                     | 60.9                     | 60.0                     | 61.8                     | 63.1                     | 61.7                     |
| Top Speed [km/h]       | 62.6                     | 64.2                     | 64.0                     | 60.9                     | 63.2                     | 63.7                     | 63.4                     |
| Avg. Dist. to Rail [m] | 1.6                      | 0.9                      | 0.9                      | 1.6                      | 1.4                      | 1.2                      | 1.6                      |
| Avg. Stride Freq. [Hz] | 2.3                      | 2.5                      | 2.5                      | 2.4                      | 2.4                      | 2.4                      | 2.4                      |
| Avg. Stride Length [m] | 5.5                      | 7.1                      | 6.9                      | 7.0                      | 7.1                      | 7.2                      | 7.0                      |

## **Ipswich QLD Professional**

Race 8: SCHWEPPES BENCHMARK 65 Handicap - 1350m

23 March 2023 - 17:19

Track Rating: Good 4, Weather: Fine, Rail Position: +3m Entire

| Section                | Overall                  | 1200m                    | 1000m                    | 800m                     | 600m                     | 400m                     | 200m                     |
|------------------------|--------------------------|--------------------------|--------------------------|--------------------------|--------------------------|--------------------------|--------------------------|
| Section Times          | 1:21.56 [6]<br>(0:12.03) | 1:09.53 [9]<br>(0:11.34) | 0:58.19 [8]<br>(0:11.77) | 0:46.42 [8]<br>(0:11.94) | 0:34.48 [8]<br>(0:11.59) | 0:22.89 [8]<br>(0:11.40) | 0:11.49 [8]<br>(0:11.49) |
| Average Speed [km/h]   | 45.0                     | 63.6                     | 61.2                     | 60.3                     | 62.4                     | 63.8                     | 62.7                     |
| Top Speed [km/h]       | 62.5                     | 64.4                     | 64.1                     | 61.8                     | 63.4                     | 64.6                     | 64.3                     |
| Avg. Dist. to Rail [m] | 4.3                      | 2.0                      | 0.5                      | 0.3                      | 0.9                      | 3.4                      | 5.7                      |
| Avg. Stride Freq. [Hz] | 2.1                      | 2.3                      | 2.2                      | 2.2                      | 2.2                      | 2.3                      | 2.2                      |
| Avg. Stride Length [m] | 6.0                      | 7.7                      | 7.7                      | 7.6                      | 7.4                      | 7.7                      | 7.6                      |