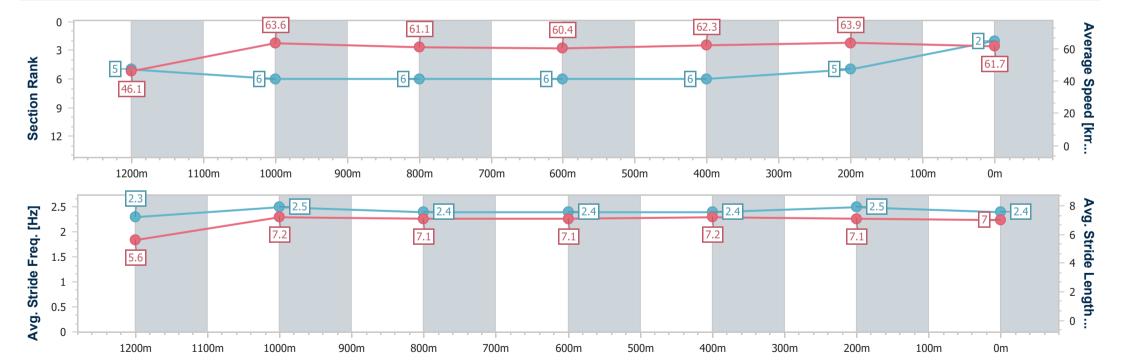

### **Ipswich QLD Professional**

Race 8: SCHWEPPES BENCHMARK 65 Handicap - 1350m

23 March 2023 - 17:19

Track Rating: Good 4, Weather: Fine, Rail Position: +3m Entire

| Section                | Overall                  | 1200m                    | 1000m                    | 800m                     | 600m                     | 400m                     | 200m                     |
|------------------------|--------------------------|--------------------------|--------------------------|--------------------------|--------------------------|--------------------------|--------------------------|
| Section Times          | 1:21.45 [3]<br>(0:11.81) | 1:09.64 [6]<br>(0:11.16) | 0:58.48 [4]<br>(0:11.75) | 0:46.73 [4]<br>(0:11.96) | 0:34.77 [5]<br>(0:11.63) | 0:23.14 [5]<br>(0:11.36) | 0:11.78 [4]<br>(0:11.78) |
| Average Speed [km/h]   | 45.7                     | 64.5                     | 61.2                     | 59.9                     | 61.8                     | 63.3                     | 61.2                     |
| Top Speed [km/h]       | 64.3                     | 65.0                     | 63.0                     | 61.1                     | 62.3                     | 64.2                     | 63.3                     |
| Avg. Dist. to Rail [m] | 0.9                      | 0.4                      | 0.6                      | 1.1                      | 0.9                      | 0.5                      | 0.4                      |
| Avg. Stride Freq. [Hz] | 2.3                      | 2.5                      | 2.4                      | 2.4                      | 2.4                      | 2.5                      | 2.5                      |
| Avg. Stride Length [m] | 5.6                      | 7.3                      | 7.2                      | 7.1                      | 7.2                      | 7.0                      | 6.9                      |