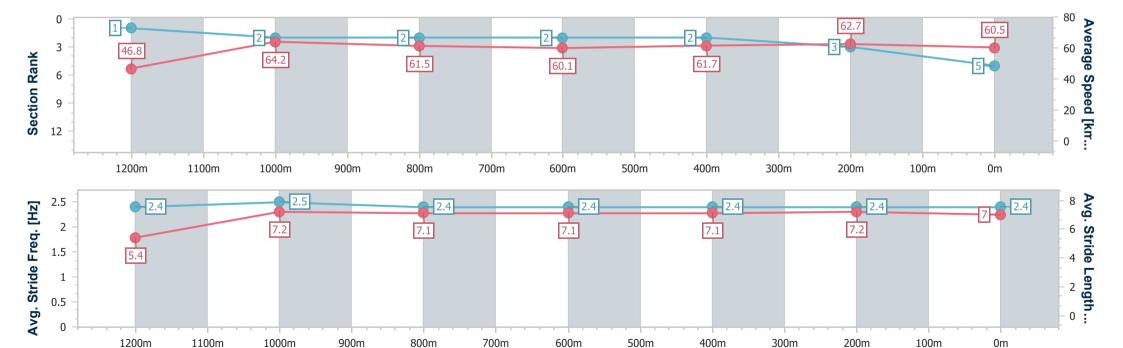

### **Ipswich QLD Professional**

Race 8: SCHWEPPES BENCHMARK 65 Handicap - 1350m

23 March 2023 - 17:19

Track Rating: Good 4, Weather: Fine, Rail Position: +3m Entire

| Section                | Overall                  | 1200m                    | 1000m                    | 800m                     | 600m                     | 400m                     | 200m                     |
|------------------------|--------------------------|--------------------------|--------------------------|--------------------------|--------------------------|--------------------------|--------------------------|
| Section Times          | 1:21.55 [5]<br>(0:11.55) | 1:10.00 [1]<br>(0:11.20) | 0:58.80 [2]<br>(0:11.70) | 0:47.10 [2]<br>(0:11.96) | 0:35.14 [2]<br>(0:11.67) | 0:23.47 [2]<br>(0:11.56) | 0:11.91 [3]<br>(0:11.91) |
| Average Speed [km/h]   | 46.8                     | 64.2                     | 61.5                     | 60.1                     | 61.7                     | 62.7                     | 60.5                     |
| Top Speed [km/h]       | 64.2                     | 65.5                     | 63.1                     | 60.5                     | 63.5                     | 63.7                     | 61.3                     |
| Avg. Dist. to Rail [m] | 2.0                      | 0.6                      | 0.3                      | 0.3                      | 0.4                      | 1.8                      | 3.2                      |
| Avg. Stride Freq. [Hz] | 2.4                      | 2.5                      | 2.4                      | 2.4                      | 2.4                      | 2.4                      | 2.4                      |
| Avg. Stride Length [m] | 5.4                      | 7.2                      | 7.1                      | 7.1                      | 7.1                      | 7.2                      | 7.0                      |

## **Ipswich QLD Professional**

Race 8: SCHWEPPES BENCHMARK 65 Handicap - 1350m

23 March 2023 - 17:19

Track Rating: Good 4, Weather: Fine, Rail Position: +3m Entire

| Section                | Overall                  | 1200m                    | 1000m                    | 800m                     | 600m                     | 400m                     | 200m                     |
|------------------------|--------------------------|--------------------------|--------------------------|--------------------------|--------------------------|--------------------------|--------------------------|
| Section Times          | 1:21.52 [4]<br>(0:11.66) | 1:09.86 [4]<br>(0:11.41) | 0:58.45 [5]<br>(0:11.71) | 0:46.74 [5]<br>(0:11.89) | 0:34.85 [4]<br>(0:11.58) | 0:23.27 [4]<br>(0:11.36) | 0:11.91 [2]<br>(0:11.91) |
| Average Speed [km/h]   | 46.3                     | 63.0                     | 61.4                     | 60.3                     | 62.1                     | 63.6                     | 60.4                     |
| Top Speed [km/h]       | 62.9                     | 64.6                     | 64.6                     | 61.8                     | 63.3                     | 64.0                     | 62.8                     |
| Avg. Dist. to Rail [m] | 2.2                      | 0.9                      | 0.4                      | 0.9                      | 0.4                      | 1.9                      | 4.0                      |
| Avg. Stride Freq. [Hz] | 2.3                      | 2.5                      | 2.4                      | 2.4                      | 2.4                      | 2.5                      | 2.5                      |
| Avg. Stride Length [m] | 5.5                      | 7.1                      | 7.2                      | 7.1                      | 7.2                      | 7.1                      | 6.7                      |