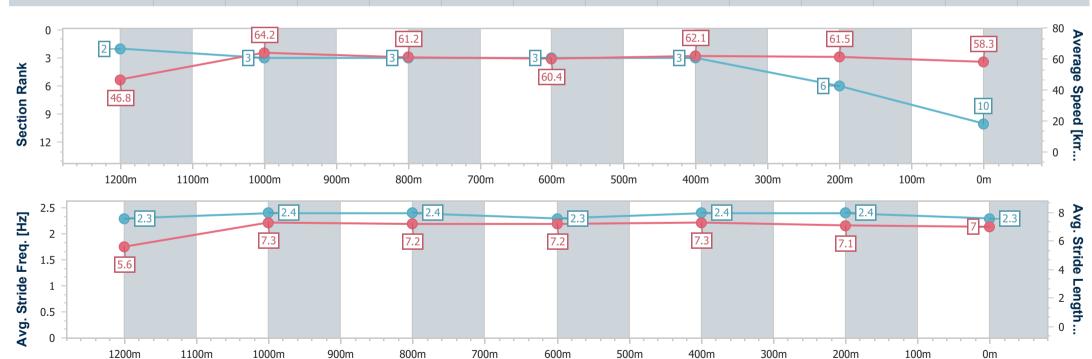

# Horse/Jockey Name Three Stripes Final Rank 10 Fastest Section Time (Section) Top Speed [km/h] (Section) Race State Three Stripes 65.6 (1200m) Finished

### **Ipswich QLD Professional**

Race 8: SCHWEPPES BENCHMARK 65 Handicap - 1350m

23 March 2023 - 17:19

Track Rating: Good 4, Weather: Fine, Rail Position: +3m Entire

| Section                | Overall                   | 1200m                    | 1000m                    | 800m                     | 600m                     | 400m                     | 200m                     |
|------------------------|---------------------------|--------------------------|--------------------------|--------------------------|--------------------------|--------------------------|--------------------------|
| Section Times          | 1:22.31 [10]<br>(0:11.56) | 1:10.75 [2]<br>(0:11.24) | 0:59.51 [3]<br>(0:11.78) | 0:47.73 [3]<br>(0:11.92) | 0:35.81 [3]<br>(0:11.65) | 0:24.16 [3]<br>(0:11.80) | 0:12.36 [6]<br>(0:12.36) |
| Average Speed [km/h]   | 46.8                      | 64.2                     | 61.2                     | 60.4                     | 62.1                     | 61.5                     | 58.3                     |
| Top Speed [km/h]       | 62.3                      | 65.6                     | 63.6                     | 61.3                     | 63.4                     | 63.0                     | 60.9                     |
| Avg. Dist. to Rail [m] | 5.5                       | 1.8                      | 0.7                      | 0.2                      | 0.7                      | 3.0                      | 4.7                      |
| Avg. Stride Freq. [Hz] | 2.3                       | 2.4                      | 2.4                      | 2.3                      | 2.4                      | 2.4                      | 2.3                      |
| Avg. Stride Length [m] | 5.6                       | 7.3                      | 7.2                      | 7.2                      | 7.3                      | 7.1                      | 7.0                      |

Report Created: Thu 23 March 2023 17:35 GMT+10

[] Ranking at each section and finish

-:--- No data available at this section