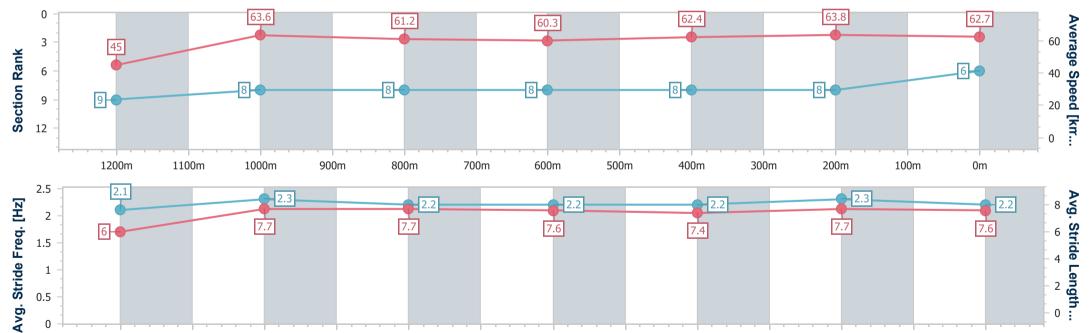

## **Ipswich QLD Professional**

Race 8: SCHWEPPES BENCHMARK 65 Handicap - 1350m

23 March 2023 - 17:19

Track Rating: Good 4, Weather: Fine, Rail Position: +3m Entire

| Section                | Overall                  | 1200m                    | 1000m                    | 800m                     | 600m                     | 400m                     | 200m                     |
|------------------------|--------------------------|--------------------------|--------------------------|--------------------------|--------------------------|--------------------------|--------------------------|
| Section Times          | 1:21.56 [6]<br>(0:12.03) | 1:09.53 [9]<br>(0:11.34) | 0:58.19 [8]<br>(0:11.77) | 0:46.42 [8]<br>(0:11.94) | 0:34.48 [8]<br>(0:11.59) | 0:22.89 [8]<br>(0:11.40) | 0:11.49 [8]<br>(0:11.49) |
| Average Speed [km/h]   | 45.0                     | 63.6                     | 61.2                     | 60.3                     | 62.4                     | 63.8                     | 62.7                     |
| Top Speed [km/h]       | 62.5                     | 64.4                     | 64.1                     | 61.8                     | 63.4                     | 64.6                     | 64.3                     |
| Avg. Dist. to Rail [m] | 4.3                      | 2.0                      | 0.5                      | 0.3                      | 0.9                      | 3.4                      | 5.7                      |
| Avg. Stride Freq. [Hz] | 2.1                      | 2.3                      | 2.2                      | 2.2                      | 2.2                      | 2.3                      | 2.2                      |
| Avg. Stride Length [m] | 6.0                      | 7.7                      | 7.7                      | 7.6                      | 7.4                      | 7.7                      | 7.6                      |

### **Ipswich QLD Professional**

Race 8: SCHWEPPES BENCHMARK 65 Handicap - 1350m

23 March 2023 - 17:19

Track Rating: Good 4, Weather: Fine, Rail Position: +3m Entire

| Section                | Overall                  | 1200m                    | 1000m                    | 800m                     | 600m                     | 400m                     | 200m                     |
|------------------------|--------------------------|--------------------------|--------------------------|--------------------------|--------------------------|--------------------------|--------------------------|
| Section Times          | 1:21.69 [7]<br>(0:11.95) | 1:09.74 [8]<br>(0:11.36) | 0:58.38 [7]<br>(0:11.80) | 0:46.58 [7]<br>(0:11.92) | 0:34.66 [7]<br>(0:11.58) | 0:23.08 [7]<br>(0:11.42) | 0:11.66 [7]<br>(0:11.66) |
| Average Speed [km/h]   | 45.1                     | 63.4                     | 60.9                     | 60.0                     | 61.8                     | 63.1                     | 61.7                     |
| Top Speed [km/h]       | 62.6                     | 64.2                     | 64.0                     | 60.9                     | 63.2                     | 63.7                     | 63.4                     |
| Avg. Dist. to Rail [m] | 1.6                      | 0.9                      | 0.9                      | 1.6                      | 1.4                      | 1.2                      | 1.6                      |
| Avg. Stride Freq. [Hz] | 2.3                      | 2.5                      | 2.5                      | 2.4                      | 2.4                      | 2.4                      | 2.4                      |
| Avg. Stride Length [m] | 5.5                      | 7.1                      | 6.9                      | 7.0                      | 7.1                      | 7.2                      | 7.0                      |