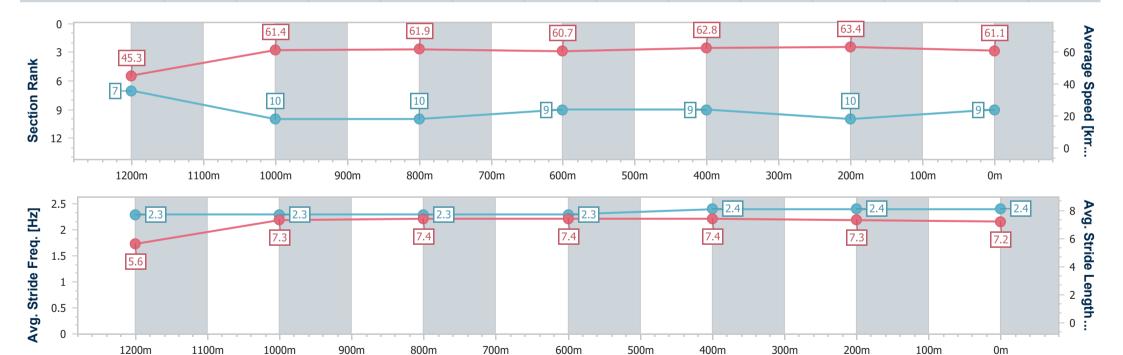

# Horse/Jockey Name Spill The Diamonds Final Rank 9 Fastest Section Time (Section) 0:11.54 (600m) Top Speed [km/h] (Section) 65.1 (400m) Race State Finished

### **Ipswich QLD Professional**

Race 8: SCHWEPPES BENCHMARK 65 Handicap - 1350m

23 March 2023 - 17:19

Track Rating: Good 4, Weather: Fine, Rail Position: +3m Entire

| Section                | Overall                  | 1200m                    | 1000m                     | 800m                      | 600m                     | 400m                     | 200m                      |
|------------------------|--------------------------|--------------------------|---------------------------|---------------------------|--------------------------|--------------------------|---------------------------|
| Section Times          | 1:22.05 [9]<br>(0:11.94) | 1:10.11 [7]<br>(0:11.76) | 0:58.35 [10]<br>(0:11.63) | 0:46.72 [10]<br>(0:11.89) | 0:34.83 [9]<br>(0:11.54) | 0:23.29 [9]<br>(0:11.54) | 0:11.75 [10]<br>(0:11.75) |
| Average Speed [km/h]   | 45.3                     | 61.4                     | 61.9                      | 60.7                      | 62.8                     | 63.4                     | 61.1                      |
| Top Speed [km/h]       | 59.5                     | 62.6                     | 64.3                      | 61.4                      | 64.3                     | 65.1                     | 62.9                      |
| Avg. Dist. to Rail [m] | 8.7                      | 4.0                      | 0.5                       | 0.4                       | 1.3                      | 5.3                      | 7.9                       |
| Avg. Stride Freq. [Hz] | 2.3                      | 2.3                      | 2.3                       | 2.3                       | 2.4                      | 2.4                      | 2.4                       |
| Avg. Stride Length [m] | 5.6                      | 7.3                      | 7.4                       | 7.4                       | 7.4                      | 7.3                      | 7.2                       |

Report Created: Thu 23 March 2023 17:35 GMT+10

[] Ranking at each section and finish

-:--- No data available at this section