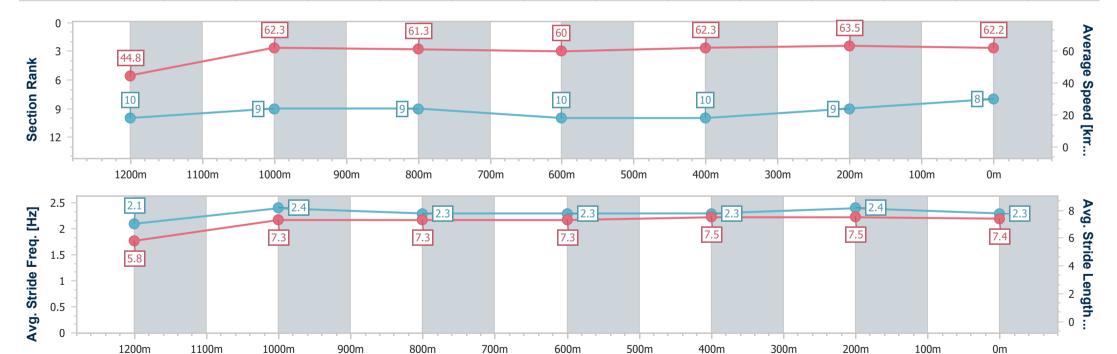

## Horse/Jockey Name Punt Your Way Out Final Rank 8 Fastest Section Time (Section) 0:11.41 (400m) Top Speed [km/h] (Section) 64.7 (1000m)

Finished

### **Ipswich QLD Professional**

Race 8: SCHWEPPES BENCHMARK 65 Handicap - 1350m

23 March 2023 - 17:19

Track Rating: Good 4, Weather: Fine, Rail Position: +3m Entire

| Section                | Overall                  | 1200m                     | 1000m                    | 800m                     | 600m                      | 400m                      | 200m                     |
|------------------------|--------------------------|---------------------------|--------------------------|--------------------------|---------------------------|---------------------------|--------------------------|
| Section Times          | 1:21.78 [8]<br>(0:12.05) | 1:09.73 [10]<br>(0:11.56) | 0:58.17 [9]<br>(0:11.71) | 0:46.46 [9]<br>(0:11.95) | 0:34.51 [10]<br>(0:11.54) | 0:22.97 [10]<br>(0:11.41) | 0:11.56 [9]<br>(0:11.56) |
| Average Speed [km/h]   | 44.8                     | 62.3                      | 61.3                     | 60.0                     | 62.3                      | 63.5                      | 62.2                     |
| Top Speed [km/h]       | 60.8                     | 64.2                      | 64.7                     | 61.0                     | 63.8                      | 64.3                      | 64.3                     |
| Avg. Dist. to Rail [m] | 3.4                      | 1.4                       | 1.6                      | 1.0                      | 0.3                       | 2.2                       | 3.9                      |
| Avg. Stride Freq. [Hz] | 2.1                      | 2.4                       | 2.3                      | 2.3                      | 2.3                       | 2.4                       | 2.3                      |
| Avg. Stride Length [m] | 5.8                      | 7.3                       | 7.3                      | 7.3                      | 7.5                       | 7.5                       | 7.4                      |

Report Created: Thu 23 March 2023 17:35 GMT+10

[] Ranking at each section and finish

-:--- No data available at this section