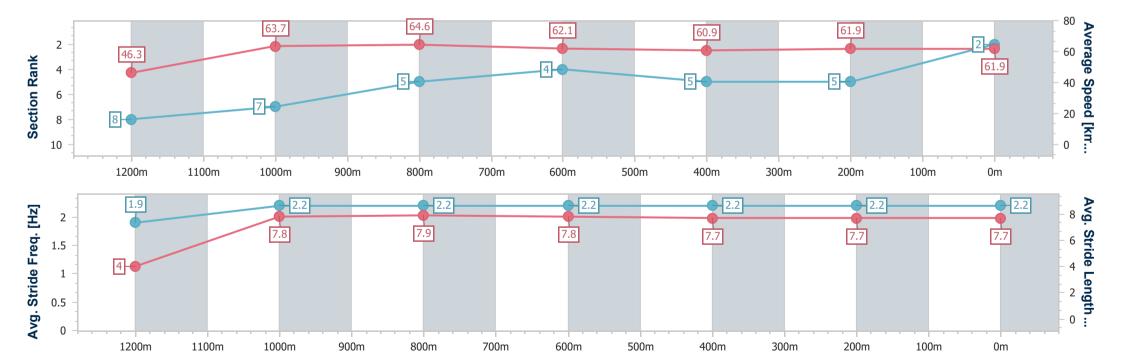

### **Ipswich QLD Professional**

Race 7: LABOUR DAY RACES MONDAY 1 MAY Class 1 Handicap - 1350m

05 April 2023 - 16:03

Track Rating: Good 4, Weather: Fine, Rail Position: +10M Entire

| Section                | Overall                  | 1200m                    | 1000m                    | 800m                     | 600m                     | 400m                     | 200m                     |
|------------------------|--------------------------|--------------------------|--------------------------|--------------------------|--------------------------|--------------------------|--------------------------|
| Section Times          | 1:20.57 [2]<br>(0:11.65) | 1:08.92 [8]<br>(0:11.19) | 0:57.73 [7]<br>(0:10.94) | 0:46.79 [5]<br>(0:11.44) | 0:35.35 [4]<br>(0:11.90) | 0:23.45 [5]<br>(0:11.80) | 0:11.65 [5]<br>(0:11.65) |
| Average Speed [km/h]   | 46.3                     | 63.7                     | 64.6                     | 62.1                     | 60.9                     | 61.9                     | 61.9                     |
| Top Speed [km/h]       | 61.1                     | 65.1                     | 65.7                     | 63.2                     | 61.7                     | 62.4                     | 62.1                     |
| Avg. Dist. to Rail [m] | 4.4                      | 6.7                      | 6.9                      | 3.8                      | 1.4                      | 3.8                      | 2.5                      |
| Avg. Stride Freq. [Hz] | 1.9                      | 2.2                      | 2.2                      | 2.2                      | 2.2                      | 2.2                      | 2.2                      |
| Avg. Stride Length [m] | 4.0                      | 7.8                      | 7.9                      | 7.8                      | 7.7                      | 7.7                      | 7.7                      |