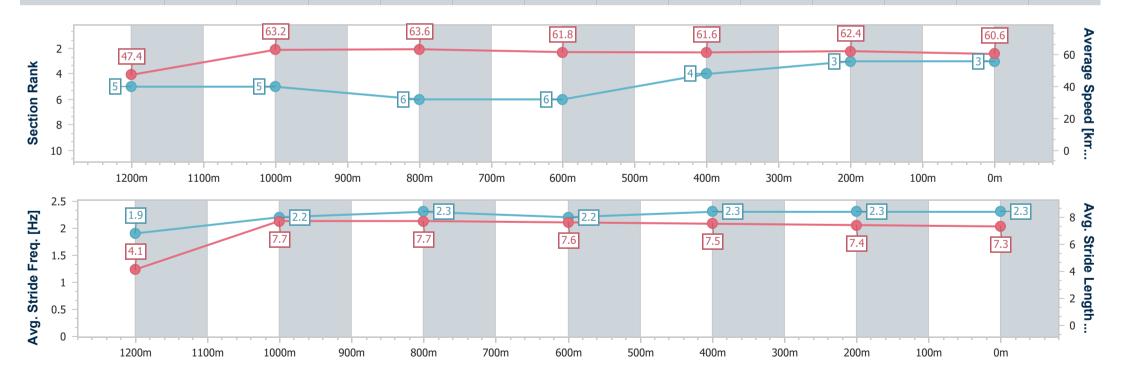

### Race 7: LABOUR DAY RACES MONDAY 1 MAY Class 1 Handicap - 1350m

05 April 2023 - 16:03

Track Rating: Good 4, Weather: Fine, Rail Position: +10M Entire

| Section                | Overall                  | 1200m                    | 1000m                    | 800m                     | 600m                     | 400m                     | 200m                     |
|------------------------|--------------------------|--------------------------|--------------------------|--------------------------|--------------------------|--------------------------|--------------------------|
| Section Times          | 1:20.71 [3]<br>(0:11.41) | 1:09.30 [5]<br>(0:11.27) | 0:58.03 [5]<br>(0:11.19) | 0:46.84 [6]<br>(0:11.53) | 0:35.31 [6]<br>(0:11.74) | 0:23.57 [4]<br>(0:11.69) | 0:11.88 [3]<br>(0:11.88) |
| Average Speed [km/h]   | 47.4                     | 63.2                     | 63.6                     | 61.8                     | 61.6                     | 62.4                     | 60.6                     |
| Top Speed [km/h]       | 60.9                     | 64.9                     | 64.6                     | 62.4                     | 62.6                     | 63.2                     | 61.9                     |
| Avg. Dist. to Rail [m] | 2.7                      | 5.4                      | 4.4                      | 3.2                      | 1.0                      | 4.3                      | 6.6                      |
| Avg. Stride Freq. [Hz] | 1.9                      | 2.2                      | 2.3                      | 2.2                      | 2.3                      | 2.3                      | 2.3                      |
| Avg. Stride Length [m] | 4.1                      | 7.7                      | 7.7                      | 7.6                      | 7.5                      | 7.4                      | 7.3                      |