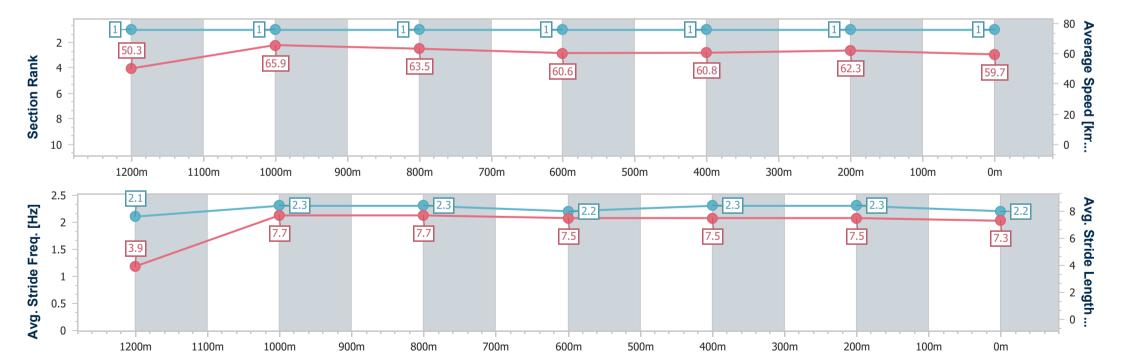

### Ipswich QLD Professional

Race 7: LABOUR DAY RACES MONDAY 1 MAY Class 1 Handicap - 1350m

05 April 2023 - 16:03

Track Rating: Good 4, Weather: Fine, Rail Position: +10M Entire

| Section                | Overall                  | 1200m                    | 1000m                    | 800m                     | 600m                     | 400m                     | 200m                     |
|------------------------|--------------------------|--------------------------|--------------------------|--------------------------|--------------------------|--------------------------|--------------------------|
| Section Times          | 1:20.00 [1]<br>(0:10.73) | 1:09.27 [1]<br>(0:10.84) | 0:58.43 [1]<br>(0:11.18) | 0:47.25 [1]<br>(0:11.78) | 0:35.47 [1]<br>(0:11.84) | 0:23.63 [1]<br>(0:11.60) | 0:12.03 [1]<br>(0:12.03) |
| Average Speed [km/h]   | 50.3                     | 65.9                     | 63.5                     | 60.6                     | 60.8                     | 62.3                     | 59.7                     |
| Top Speed [km/h]       | 68.3                     | 68.3                     | 67.1                     | 61.4                     | 62.5                     | 63.3                     | 62.4                     |
| Avg. Dist. to Rail [m] | 2.6                      | 4.9                      | 5.0                      | 2.5                      | 0.3                      | 0.9                      | 2.0                      |
| Avg. Stride Freq. [Hz] | 2.1                      | 2.3                      | 2.3                      | 2.2                      | 2.3                      | 2.3                      | 2.2                      |
| Avg. Stride Length [m] | 3.9                      | 7.7                      | 7.7                      | 7.5                      | 7.5                      | 7.5                      | 7.3                      |