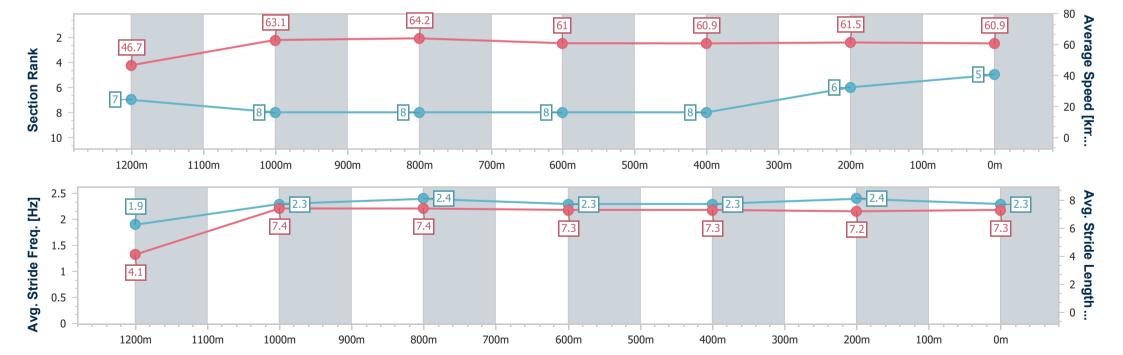

Report Created: Wed 5 April 2023 17:00 GMT+10

[] Ranking at each section and finish

-:--- No data available at this section

NA No data available

Page 6/10

| Horse/Jockey Name              | Nasha           |
|--------------------------------|-----------------|
| Final Rank                     | 5               |
| Fastest Section Time (Section) | 0:11.04 (1000m) |
| Top Speed [km/h] (Section)     | 66.0 (1000m)    |
| Race State                     | Finished        |

Race 7: LABOUR DAY RACES MONDAY 1 MAY Class 1 Handicap - 1350m

05 April 2023 - 16:03

Track Rating: Good 4, Weather: Fine, Rail Position: +10M Entire

| Section                | Overall                  | 1200m                    | 1000m                    | 800m                     | 600m                     | 400m                     | 200m                     |
|------------------------|--------------------------|--------------------------|--------------------------|--------------------------|--------------------------|--------------------------|--------------------------|
| Section Times          | 1:20.99 [5]<br>(0:11.60) | 1:09.39 [7]<br>(0:11.26) | 0:58.13 [8]<br>(0:11.04) | 0:47.09 [8]<br>(0:11.70) | 0:35.39 [8]<br>(0:11.79) | 0:23.60 [8]<br>(0:11.76) | 0:11.84 [6]<br>(0:11.84) |
| Average Speed [km/h]   | 46.7                     | 63.1                     | 64.2                     | 61.0                     | 60.9                     | 61.5                     | 60.9                     |
| Top Speed [km/h]       | 59.9                     | 64.0                     | 66.0                     | 61.9                     | 61.4                     | 62.9                     | 62.9                     |
| Avg. Dist. to Rail [m] | 3.1                      | 7.4                      | 6.0                      | 2.2                      | 0.3                      | 1.0                      | 4.1                      |
| Avg. Stride Freq. [Hz] | 1.9                      | 2.3                      | 2.4                      | 2.3                      | 2.3                      | 2.4                      | 2.3                      |
| Avg. Stride Length [m] | 4.1                      | 7.4                      | 7.4                      | 7.3                      | 7.3                      | 7.2                      | 7.3                      |

Report Created: Wed 5 April 2023 17:00 GMT+10

[] Ranking at each section and finish

-:--- No data available at this section

NA No data available

Page 7/10