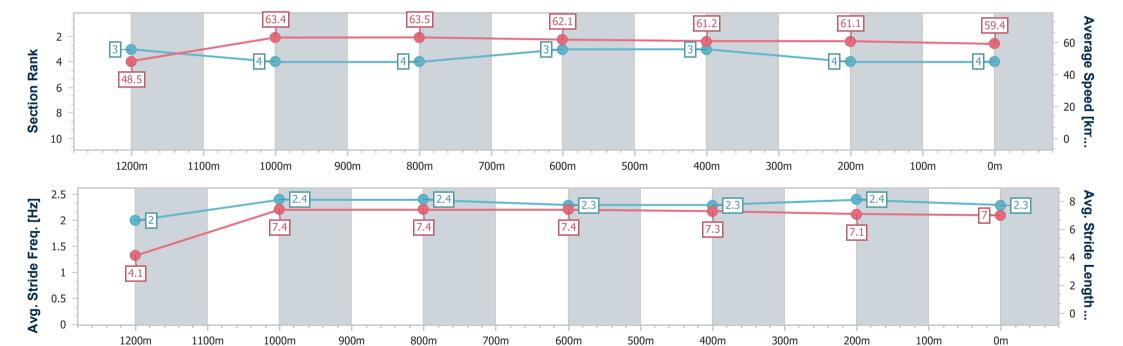

### Race 7: LABOUR DAY RACES MONDAY 1 MAY Class 1 Handicap - 1350m

05 April 2023 - 16:03

Track Rating: Good 4, Weather: Fine, Rail Position: +10M Entire

| Section                | Overall                  | 1200m                    | 1000m                    | 800m                     | 600m                     | 400m                     | 200m                     |
|------------------------|--------------------------|--------------------------|--------------------------|--------------------------|--------------------------|--------------------------|--------------------------|
| Section Times          | 1:20.93 [4]<br>(0:11.15) | 1:09.78 [3]<br>(0:11.31) | 0:58.47 [4]<br>(0:11.25) | 0:47.22 [4]<br>(0:11.49) | 0:35.73 [3]<br>(0:11.75) | 0:23.98 [3]<br>(0:11.88) | 0:12.10 [4]<br>(0:12.10) |
| Average Speed [km/h]   | 48.5                     | 63.4                     | 63.5                     | 62.1                     | 61.2                     | 61.1                     | 59.4                     |
| Top Speed [km/h]       | 61.9                     | 65.1                     | 64.9                     | 62.8                     | 62.3                     | 61.7                     | 61.0                     |
| Avg. Dist. to Rail [m] | 1.0                      | 1.9                      | 2.5                      | 2.3                      | 0.7                      | 2.4                      | 4.2                      |
| Avg. Stride Freq. [Hz] | 2.0                      | 2.4                      | 2.4                      | 2.3                      | 2.3                      | 2.4                      | 2.3                      |
| Avg. Stride Length [m] | 4.1                      | 7.4                      | 7.4                      | 7.4                      | 7.3                      | 7.1                      | 7.0                      |