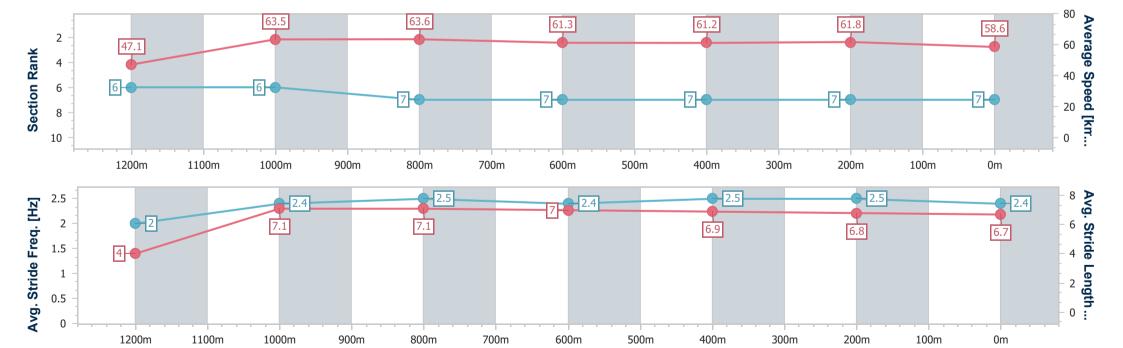

# Horse/Jockey Name Mexican Star Final Rank 7 Fastest Section Time (Section) 0:11.21 (1000m) Top Speed [km/h] (Section) 66.1 (1000m) Race State Finished

### **Ipswich QLD Professional**

### Race 7: LABOUR DAY RACES MONDAY 1 MAY Class 1 Handicap - 1350m

05 April 2023 - 16:03

Track Rating: Good 4, Weather: Fine, Rail Position: +10M Entire

| Section                | Overall                  | 1200m                    | 1000m                    | 800m                     | 600m                     | 400m                     | 200m                     |
|------------------------|--------------------------|--------------------------|--------------------------|--------------------------|--------------------------|--------------------------|--------------------------|
| Section Times          | 1:21.61 [7]<br>(0:11.47) | 1:10.14 [6]<br>(0:11.23) | 0:58.91 [6]<br>(0:11.21) | 0:47.70 [7]<br>(0:11.72) | 0:35.98 [7]<br>(0:11.88) | 0:24.10 [7]<br>(0:11.82) | 0:12.28 [7]<br>(0:12.28) |
| Average Speed [km/h]   | 47.1                     | 63.5                     | 63.6                     | 61.3                     | 61.2                     | 61.8                     | 58.6                     |
| Top Speed [km/h]       | 60.8                     | 65.4                     | 66.1                     | 62.1                     | 62.1                     | 63.3                     | 61.1                     |
| Avg. Dist. to Rail [m] | 2.7                      | 6.2                      | 3.6                      | 0.8                      | 1.8                      | 4.7                      | 8.4                      |
| Avg. Stride Freq. [Hz] | 2.0                      | 2.4                      | 2.5                      | 2.4                      | 2.5                      | 2.5                      | 2.4                      |
| Avg. Stride Length [m] | 4.0                      | 7.1                      | 7.1                      | 7.0                      | 6.9                      | 6.8                      | 6.7                      |

Report Created: Wed 5 April 2023 17:00 GMT+10

No data available at this section

[] Ranking at each section and finish

NA No data available

-0----