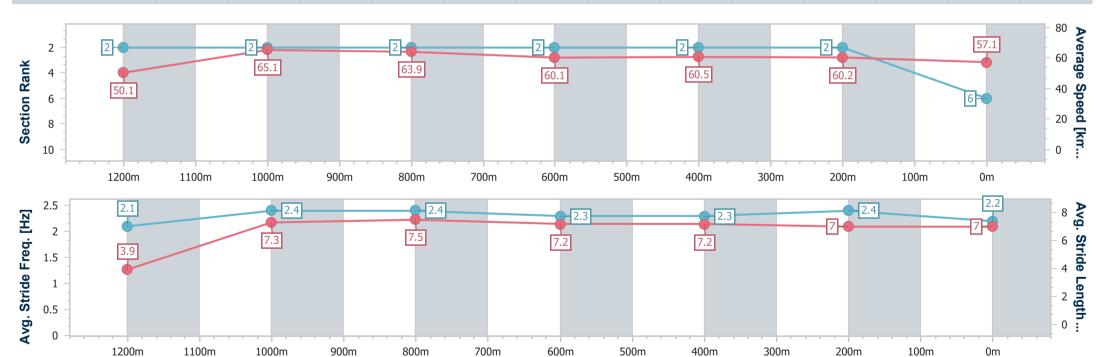

# Horse/Jockey Name No Love Lost Final Rank 6 Fastest Section Time (Section) Top Speed [km/h] (Section) Race State Finished

### **Ipswich QLD Professional**

Race 7: LABOUR DAY RACES MONDAY 1 MAY Class 1 Handicap - 1350m

05 April 2023 - 16:03

Track Rating: Good 4, Weather: Fine, Rail Position: +10M Entire

| Section                | Overall                  | 1200m                    | 1000m                    | 800m                     | 600m                     | 400m                     | 200m                     |
|------------------------|--------------------------|--------------------------|--------------------------|--------------------------|--------------------------|--------------------------|--------------------------|
| Section Times          | 1:21.17 [6]<br>(0:10.77) | 1:10.40 [2]<br>(0:10.97) | 0:59.43 [2]<br>(0:11.10) | 0:48.33 [2]<br>(0:11.94) | 0:36.39 [2]<br>(0:11.83) | 0:24.56 [2]<br>(0:11.95) | 0:12.61 [2]<br>(0:12.61) |
| Average Speed [km/h]   | 50.1                     | 65.1                     | 63.9                     | 60.1                     | 60.5                     | 60.2                     | 57.1                     |
| Top Speed [km/h]       | 65.8                     | 66.7                     | 67.4                     | 60.7                     | 62.4                     | 62.0                     | 58.9                     |
| Avg. Dist. to Rail [m] | 3.4                      | 4.7                      | 5.1                      | 1.5                      | 0.9                      | 0.5                      | 1.2                      |
| Avg. Stride Freq. [Hz] | 2.1                      | 2.4                      | 2.4                      | 2.3                      | 2.3                      | 2.4                      | 2.2                      |
| Avg. Stride Length [m] | 3.9                      | 7.3                      | 7.5                      | 7.2                      | 7.2                      | 7.0                      | 7.0                      |

Report Created: Wed 5 April 2023 17:00 GMT+10

[] Ranking at each section and finish

-:--- No data available at this section

NA No data available

Page 8/10