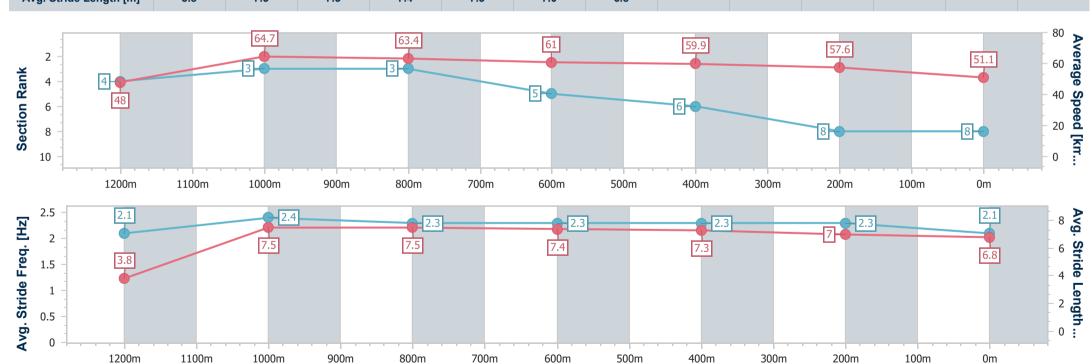

# Horse/Jockey Name Greyt Intentions Final Rank 8 Fastest Section Time (Section) 0:11.03 (1200m) Top Speed [km/h] (Section) 65.6 (1000m) Race State Finished

### Ipswich QLD Professional

### Race 7: LABOUR DAY RACES MONDAY 1 MAY Class 1 Handicap - 1350m

05 April 2023 - 16:03

Track Rating: Good 4, Weather: Fine, Rail Position: +10M Entire

| Section                | Overall                  | 1200m                    | 1000m                    | 800m                     | 600m                     | 400m                     | 200m                     |
|------------------------|--------------------------|--------------------------|--------------------------|--------------------------|--------------------------|--------------------------|--------------------------|
| Section                | Overall                  | 1200111                  | 1000111                  | 000111                   | 000111                   | 400111                   | 200111                   |
| Section Times          | 1:23.77 [8]<br>(0:11.25) | 1:12.52 [4]<br>(0:11.03) | 1:01.49 [3]<br>(0:11.27) | 0:50.22 [3]<br>(0:11.68) | 0:38.54 [5]<br>(0:11.97) | 0:26.57 [6]<br>(0:12.49) | 0:14.08 [8]<br>(0:14.08) |
| Average Speed [km/h]   | 48.0                     | 64.7                     | 63.4                     | 61.0                     | 59.9                     | 57.6                     | 51.1                     |
| Top Speed [km/h]       | 62.6                     | 65.4                     | 65.6                     | 61.9                     | 61.0                     | 59.0                     | 55.8                     |
| Avg. Dist. to Rail [m] | 2.0                      | 3.9                      | 3.9                      | 2.3                      | 1.2                      | 0.3                      | 1.0                      |
| Avg. Stride Freq. [Hz] | 2.1                      | 2.4                      | 2.3                      | 2.3                      | 2.3                      | 2.3                      | 2.1                      |
| Avg. Stride Length [m] | 3.8                      | 7.5                      | 7.5                      | 7.4                      | 7.3                      | 7.0                      | 6.8                      |

Report Created: Wed 5 April 2023 17:00 GMT+10

[] Ranking at each section and finish

-:--- No data available at this section

NA No data available

Page 10/10