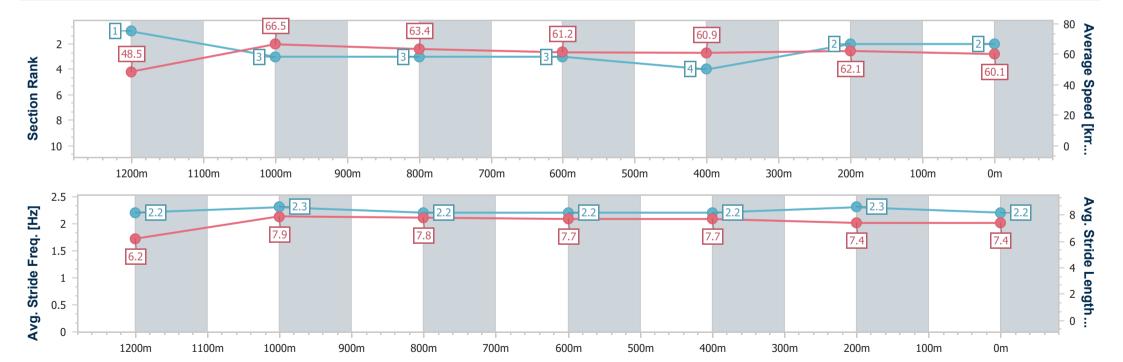

#### Horse/Jockey Name **Ocean Emperor** 2 **Final Rank Fastest Section Time (Section)** 0:10.81 (1200m) Top Speed [km/h] (Section) 67.7 (1200m) Race State Finished

### **Ipswich QLD Professional**

Race 8: SIRROMET Class 4 Handicap - 1350m

05 April 2023 - 16:38

Track Rating: Good 4, Weather: Fine, Rail Position: +10M Entire

| Section                | Overall                  | 1200m                    | 1000m                    | 800m                     | 600m                     | 400m                     | 200m                     |
|------------------------|--------------------------|--------------------------|--------------------------|--------------------------|--------------------------|--------------------------|--------------------------|
| Section Times          | 1:20.32 [2]<br>(0:11.16) | 1:09.16 [1]<br>(0:10.81) | 0:58.35 [3]<br>(0:11.29) | 0:47.06 [3]<br>(0:11.70) | 0:35.36 [3]<br>(0:11.76) | 0:23.60 [4]<br>(0:11.64) | 0:11.96 [2]<br>(0:11.96) |
| Average Speed [km/h]   | 48.5                     | 66.5                     | 63.4                     | 61.2                     | 60.9                     | 62.1                     | 60.1                     |
| Top Speed [km/h]       | 65.8                     | 67.7                     | 65.3                     | 62.3                     | 62.1                     | 63.0                     | 61.7                     |
| Avg. Dist. to Rail [m] | 2.9                      | 0.8                      | 1.4                      | 1.8                      | 1.1                      | 1.9                      | 3.5                      |
| Avg. Stride Freq. [Hz] | 2.2                      | 2.3                      | 2.2                      | 2.2                      | 2.2                      | 2.3                      | 2.2                      |
| Avg. Stride Length [m] | 6.2                      | 7.9                      | 7.8                      | 7.7                      | 7.7                      | 7.4                      | 7.4                      |