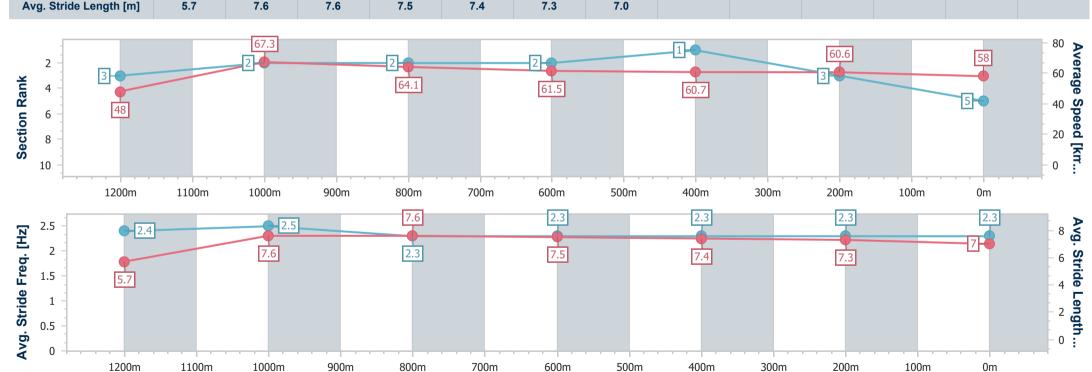

### Race 8: SIRROMET Class 4 Handicap - 1350m

05 April 2023 - 16:38

Track Rating: Good 4, Weather: Fine, Rail Position: +10M Entire

| Section                | Overall                  | 1200m                    | 1000m                    | 800m                     | 600m                     | 400m                     | 200m                     |
|------------------------|--------------------------|--------------------------|--------------------------|--------------------------|--------------------------|--------------------------|--------------------------|
| Section Times          | 1:20.26 [1]<br>(0:11.50) | 1:08.76 [6]<br>(0:10.88) | 0:57.88 [5]<br>(0:11.05) | 0:46.83 [4]<br>(0:11.51) | 0:35.32 [4]<br>(0:11.68) | 0:23.64 [3]<br>(0:11.64) | 0:12.00 [1]<br>(0:12.00) |
| Average Speed [km/h]   | 47.0                     | 66.0                     | 64.7                     | 62.1                     | 61.3                     | 62.1                     | 59.9                     |
| Top Speed [km/h]       | 63.1                     | 66.7                     | 66.1                     | 63.0                     | 62.4                     | 62.8                     | 62.5                     |
| Avg. Dist. to Rail [m] | 3.5                      | 1.8                      | 2.1                      | 2.3                      | 1.8                      | 1.7                      | 2.9                      |
| Avg. Stride Freq. [Hz] | 2.2                      | 2.5                      | 2.5                      | 2.4                      | 2.4                      | 2.5                      | 2.3                      |
| Avg. Stride Length [m] | 6.0                      | 7.4                      | 7.3                      | 7.2                      | 7.2                      | 7.1                      | 7.1                      |