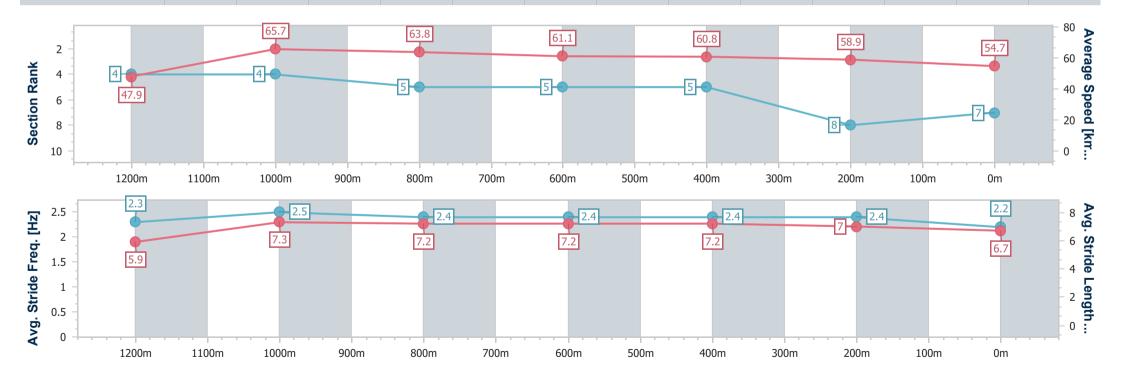

#### **Ipswich QLD Professional**

Race 8: SIRROMET Class 4 Handicap - 1350m

05 April 2023 - 16:38

Track Rating: Good 4, Weather: Fine, Rail Position: +10M Entire

| Section                | Overall                  | 1200m                    | 1000m                    | 800m                     | 600m                     | 400m                     | 200m                     |
|------------------------|--------------------------|--------------------------|--------------------------|--------------------------|--------------------------|--------------------------|--------------------------|
| Section Times          | 1:22.32 [7]<br>(0:11.29) | 1:11.03 [4]<br>(0:10.95) | 1:00.08 [4]<br>(0:11.22) | 0:48.86 [5]<br>(0:11.71) | 0:37.15 [5]<br>(0:11.78) | 0:25.37 [5]<br>(0:12.22) | 0:13.15 [8]<br>(0:13.15) |
| Average Speed [km/h]   | 47.9                     | 65.7                     | 63.8                     | 61.1                     | 60.8                     | 58.9                     | 54.7                     |
| Top Speed [km/h]       | 64.5                     | 66.2                     | 66.6                     | 62.6                     | 61.7                     | 61.5                     | 56.5                     |
| Avg. Dist. to Rail [m] | 1.8                      | 0.6                      | 1.3                      | 1.7                      | 1.4                      | 1.2                      | 3.1                      |
| Avg. Stride Freq. [Hz] | 2.3                      | 2.5                      | 2.4                      | 2.4                      | 2.4                      | 2.4                      | 2.2                      |
| Avg. Stride Length [m] | 5.9                      | 7.3                      | 7.2                      | 7.2                      | 7.2                      | 7.0                      | 6.7                      |