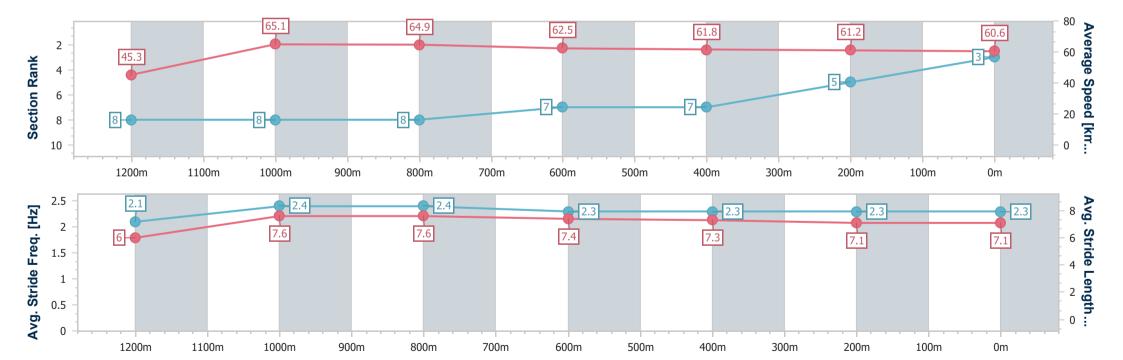

# Horse/Jockey Name Reflect the Stars Final Rank 3 Fastest Section Time (Section) Top Speed [km/h] (Section) Race State Reflect the Stars 6:1.04 (1000m) Finished

#### **Ipswich QLD Professional**

Race 8: SIRROMET Class 4 Handicap - 1350m

05 April 2023 - 16:38

Track Rating: Good 4, Weather: Fine, Rail Position: +10M Entire

| Section                | Overall                  | 1200m                    | 1000m                    | 800m                     | 600m                     | 400m                     | 200m                     |
|------------------------|--------------------------|--------------------------|--------------------------|--------------------------|--------------------------|--------------------------|--------------------------|
| Section Times          | 1:20.65 [3]<br>(0:11.93) | 1:08.72 [8]<br>(0:11.07) | 0:57.65 [8]<br>(0:11.04) | 0:46.61 [8]<br>(0:11.44) | 0:35.17 [7]<br>(0:11.57) | 0:23.60 [7]<br>(0:11.74) | 0:11.86 [5]<br>(0:11.86) |
| Average Speed [km/h]   | 45.3                     | 65.1                     | 64.9                     | 62.5                     | 61.8                     | 61.2                     | 60.6                     |
| Top Speed [km/h]       | 63.3                     | 66.1                     | 66.0                     | 63.7                     | 63.2                     | 61.2                     | 61.5                     |
| Avg. Dist. to Rail [m] | 0.9                      | 0.6                      | 1.2                      | 1.8                      | 1.6                      | 1.0                      | 1.8                      |
| Avg. Stride Freq. [Hz] | 2.1                      | 2.4                      | 2.4                      | 2.3                      | 2.3                      | 2.3                      | 2.3                      |
| Avg. Stride Length [m] | 6.0                      | 7.6                      | 7.6                      | 7.4                      | 7.3                      | 7.1                      | 7.1                      |