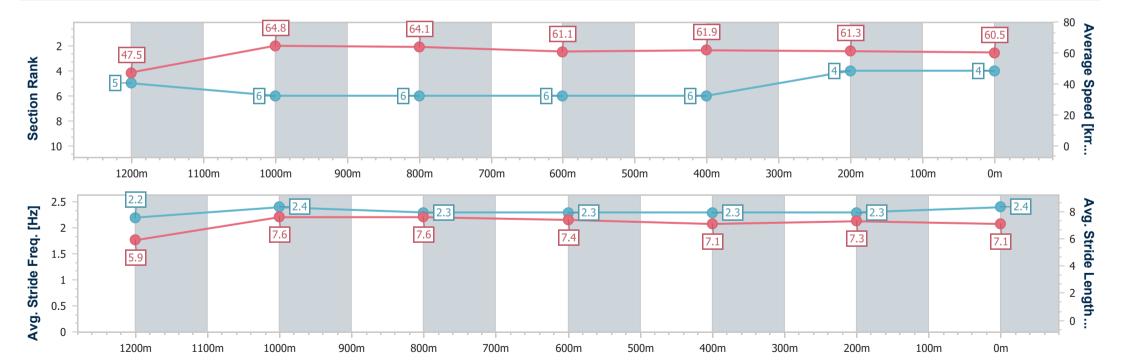

#### Horse/Jockey Name Smytzer **Final Rank Fastest Section Time (Section)** 0:11.12 (1200m) Top Speed [km/h] (Section) 66.1 (1200m) Race State Finished

#### **Ipswich QLD Professional**

Race 8: SIRROMET Class 4 Handicap - 1350m

05 April 2023 - 16:38

Track Rating: Good 4, Weather: Fine, Rail Position: +10M Entire

| Section                | Overall                  | 1200m                    | 1000m                    | 800m                     | 600m                     | 400m                     | 200m                     |
|------------------------|--------------------------|--------------------------|--------------------------|--------------------------|--------------------------|--------------------------|--------------------------|
| Section Times          | 1:20.67 [4]<br>(0:11.40) | 1:09.27 [5]<br>(0:11.12) | 0:58.15 [6]<br>(0:11.17) | 0:46.98 [6]<br>(0:11.71) | 0:35.27 [6]<br>(0:11.58) | 0:23.69 [6]<br>(0:11.78) | 0:11.91 [4]<br>(0:11.91) |
| Average Speed [km/h]   | 47.5                     | 64.8                     | 64.1                     | 61.1                     | 61.9                     | 61.3                     | 60.5                     |
| Top Speed [km/h]       | 64.5                     | 66.1                     | 66.1                     | 62.3                     | 62.9                     | 62.0                     | 61.3                     |
| Avg. Dist. to Rail [m] | 5.1                      | 0.8                      | 1.6                      | 1.7                      | 0.4                      | 1.1                      | 2.9                      |
| Avg. Stride Freq. [Hz] | 2.2                      | 2.4                      | 2.3                      | 2.3                      | 2.3                      | 2.3                      | 2.4                      |
| Avg. Stride Length [m] | 5.9                      | 7.6                      | 7.6                      | 7.4                      | 7.1                      | 7.3                      | 7.1                      |