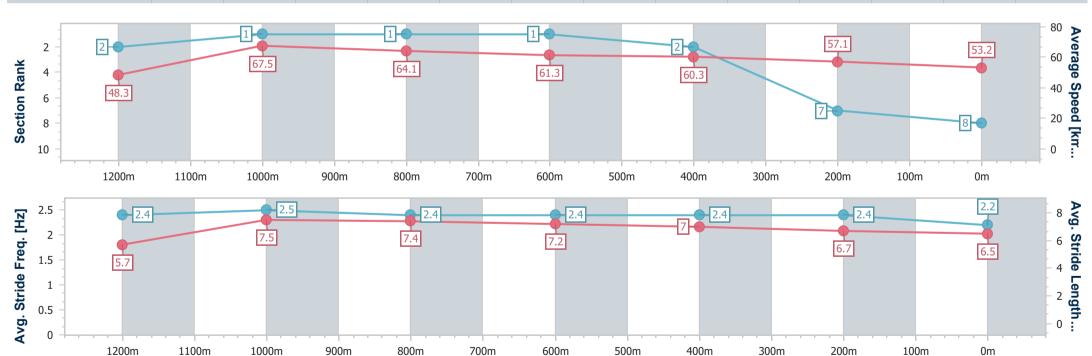

### **Ipswich QLD Professional**

Race 8: SIRROMET Class 4 Handicap - 1350m

05 April 2023 - 16:38

Track Rating: Good 4, Weather: Fine, Rail Position: +10M Entire

| Section                | Overall                  | 1200m                    | 1000m                    | 800m                     | 600m                     | 400m                     | 200m                     |
|------------------------|--------------------------|--------------------------|--------------------------|--------------------------|--------------------------|--------------------------|--------------------------|
| Section Times          | 1:22.53 [8]<br>(0:11.19) | 1:11.34 [2]<br>(0:10.63) | 1:00.71 [1]<br>(0:11.16) | 0:49.55 [1]<br>(0:11.66) | 0:37.89 [1]<br>(0:11.83) | 0:26.06 [2]<br>(0:12.51) | 0:13.55 [7]<br>(0:13.55) |
| Average Speed [km/h]   | 48.3                     | 67.5                     | 64.1                     | 61.3                     | 60.3                     | 57.1                     | 53.2                     |
| Top Speed [km/h]       | 67.1                     | 67.7                     | 67.1                     | 62.8                     | 61.3                     | 59.4                     | 56.2                     |
| Avg. Dist. to Rail [m] | 1.4                      | 1.2                      | 1.7                      | 2.3                      | 2.2                      | 1.7                      | 0.4                      |
| Avg. Stride Freq. [Hz] | 2.4                      | 2.5                      | 2.4                      | 2.4                      | 2.4                      | 2.4                      | 2.2                      |
| Avg. Stride Length [m] | 5.7                      | 7.5                      | 7.4                      | 7.2                      | 7.0                      | 6.7                      | 6.5                      |