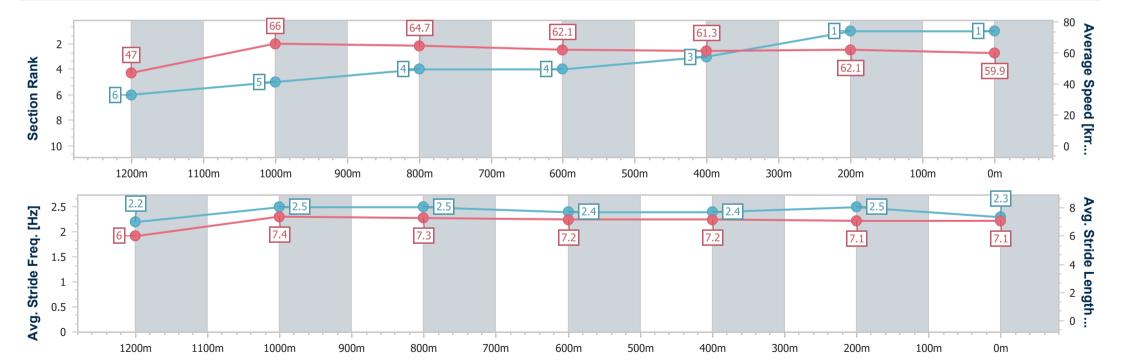

#### Horse/Jockey Name Bandit **Final Rank Fastest Section Time (Section)** 0:10.88 (1200m) Top Speed [km/h] (Section) 66.7 (1200m) Race State Finished

### Race 8: SIRROMET Class 4 Handicap - 1350m

05 April 2023 - 16:38

Track Rating: Good 4, Weather: Fine, Rail Position: +10M Entire

| Section                | Overall                  | 1200m                    | 1000m                    | 800m                     | 600m                     | 400m                     | 200m                     |
|------------------------|--------------------------|--------------------------|--------------------------|--------------------------|--------------------------|--------------------------|--------------------------|
| Section Times          | 1:20.26 [1]<br>(0:11.50) | 1:08.76 [6]<br>(0:10.88) | 0:57.88 [5]<br>(0:11.05) | 0:46.83 [4]<br>(0:11.51) | 0:35.32 [4]<br>(0:11.68) | 0:23.64 [3]<br>(0:11.64) | 0:12.00 [1]<br>(0:12.00) |
| Average Speed [km/h]   | 47.0                     | 66.0                     | 64.7                     | 62.1                     | 61.3                     | 62.1                     | 59.9                     |
| Top Speed [km/h]       | 63.1                     | 66.7                     | 66.1                     | 63.0                     | 62.4                     | 62.8                     | 62.5                     |
| Avg. Dist. to Rail [m] | 3.5                      | 1.8                      | 2.1                      | 2.3                      | 1.8                      | 1.7                      | 2.9                      |
| Avg. Stride Freq. [Hz] | 2.2                      | 2.5                      | 2.5                      | 2.4                      | 2.4                      | 2.5                      | 2.3                      |
| Avg. Stride Length [m] | 6.0                      | 7.4                      | 7.3                      | 7.2                      | 7.2                      | 7.1                      | 7.1                      |