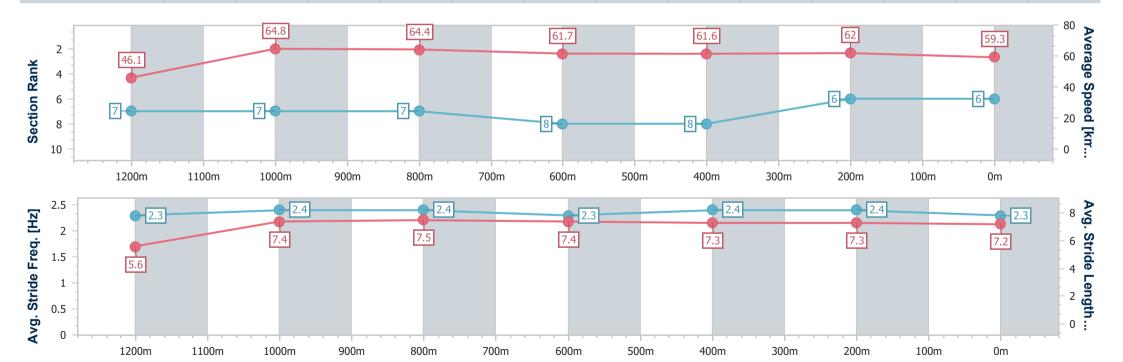

#### **Ipswich QLD Professional**

Race 8: SIRROMET Class 4 Handicap - 1350m

05 April 2023 - 16:38

Track Rating: Good 4, Weather: Fine, Rail Position: +10M Entire

| Section                | Overall                  | 1200m                    | 1000m                    | 800m                     | 600m                     | 400m                     | 200m                     |
|------------------------|--------------------------|--------------------------|--------------------------|--------------------------|--------------------------|--------------------------|--------------------------|
| Section Times          | 1:20.67 [4]<br>(0:11.40) | 1:09.27 [5]<br>(0:11.12) | 0:58.15 [6]<br>(0:11.17) | 0:46.98 [6]<br>(0:11.71) | 0:35.27 [6]<br>(0:11.58) | 0:23.69 [6]<br>(0:11.78) | 0:11.91 [4]<br>(0:11.91) |
| Average Speed [km/h]   | 47.5                     | 64.8                     | 64.1                     | 61.1                     | 61.9                     | 61.3                     | 60.5                     |
| Top Speed [km/h]       | 64.5                     | 66.1                     | 66.1                     | 62.3                     | 62.9                     | 62.0                     | 61.3                     |
| Avg. Dist. to Rail [m] | 5.1                      | 0.8                      | 1.6                      | 1.7                      | 0.4                      | 1.1                      | 2.9                      |
| Avg. Stride Freq. [Hz] | 2.2                      | 2.4                      | 2.3                      | 2.3                      | 2.3                      | 2.3                      | 2.4                      |
| Avg. Stride Length [m] | 5.9                      | 7.6                      | 7.6                      | 7.4                      | 7.1                      | 7.3                      | 7.1                      |