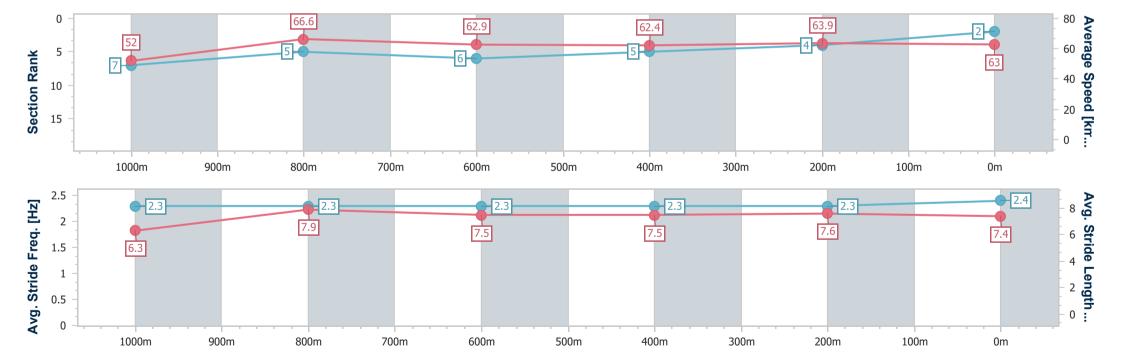

## Race 9: EVENTS @ IEEC.COM.AU BENCHMARK 68 Handicap - 1200m

05 April 2023 - 17:13

Track Rating: Good 4, Weather: Fine, Rail Position: +10M Entire

| Section                | Overall                  | 1000m                    | 800m                     | 600m                     | 400m                     | 200m                     |  |  |  |  |
|------------------------|--------------------------|--------------------------|--------------------------|--------------------------|--------------------------|--------------------------|--|--|--|--|
| Section Times          | 1:10.53 [2]<br>(0:13.87) | 0:56.66 [7]<br>(0:10.71) | 0:45.95 [5]<br>(0:11.41) | 0:34.54 [6]<br>(0:11.63) | 0:22.91 [5]<br>(0:11.50) | 0:11.41 [4]<br>(0:11.41) |  |  |  |  |
| Average Speed [km/h]   | 52.0                     | 66.6                     | 62.9                     | 62.4                     | 63.9                     | 63.0                     |  |  |  |  |
| Top Speed [km/h]       | 67.5                     | 68.4                     | 65.2                     | 64.1                     | 64.6                     | 64.2                     |  |  |  |  |
| Avg. Dist. to Rail [m] | 3.8                      | 4.1                      | 0.9                      | 1.9                      | 5.8                      | 10.1                     |  |  |  |  |
| Avg. Stride Freq. [Hz] | 2.3                      | 2.3                      | 2.3                      | 2.3                      | 2.3                      | 2.4                      |  |  |  |  |
| Avg. Stride Length [m] | 6.3                      | 7.9                      | 7.5                      | 7.5                      | 7.6                      | 7.4                      |  |  |  |  |