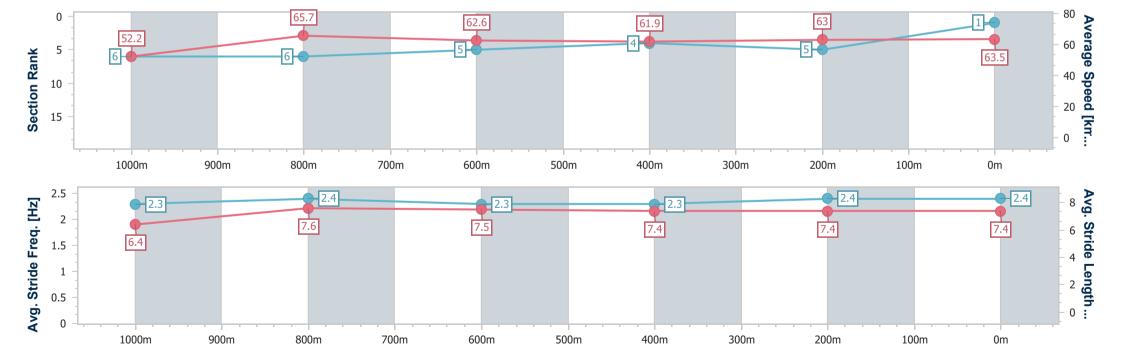

## Race 9: EVENTS @ IEEC.COM.AU BENCHMARK 68 Handicap - 1200m

05 April 2023 - 17:13

Track Rating: Good 4, Weather: Fine, Rail Position: +10M Entire

| Section                | Overall                  | 1000m                    | 800m                     | 600m                     | 400m                     | 200m                     |
|------------------------|--------------------------|--------------------------|--------------------------|--------------------------|--------------------------|--------------------------|
| Section Times          | 1:10.48 [1]<br>(0:13.79) | 0:56.69 [6]<br>(0:10.81) | 0:45.88 [6]<br>(0:11.38) | 0:34.50 [5]<br>(0:11.62) | 0:22.88 [4]<br>(0:11.54) | 0:11.34 [5]<br>(0:11.34) |
| Average Speed [km/h]   | 52.2                     | 65.7                     | 62.6                     | 61.9                     | 63.0                     | 63.5                     |
| Top Speed [km/h]       | 66.9                     | 66.8                     | 63.6                     | 64.2                     | 64.9                     | 64.8                     |
| Avg. Dist. to Rail [m] | 1.7                      | 5.2                      | 2.7                      | 0.8                      | 2.8                      | 3.8                      |
| Avg. Stride Freq. [Hz] | 2.3                      | 2.4                      | 2.3                      | 2.3                      | 2.4                      | 2.4                      |
| Avg. Stride Length [m] | 6.4                      | 7.6                      | 7.5                      | 7.4                      | 7.4                      | 7.4                      |