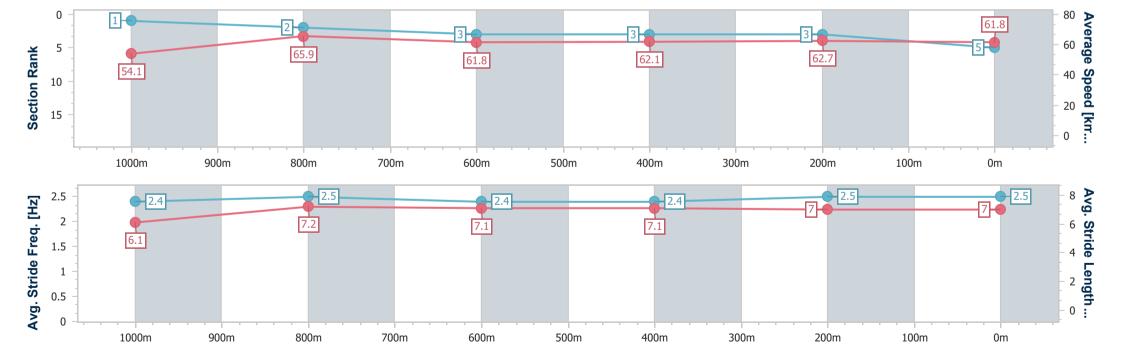

## Race 9: EVENTS @ IEEC.COM.AU BENCHMARK 68 Handicap - 1200m

05 April 2023 - 17:13

Track Rating: Good 4, Weather: Fine, Rail Position: +10M Entire

| Section                | Overall                  | 1000m                    | 800m                     | 600m                     | 400m                     | 200m                     |  |  |  |  |
|------------------------|--------------------------|--------------------------|--------------------------|--------------------------|--------------------------|--------------------------|--|--|--|--|
| Section Times          | 1:10.78 [5]<br>(0:13.35) | 0:57.43 [1]<br>(0:10.80) | 0:46.63 [2]<br>(0:11.61) | 0:35.02 [3]<br>(0:11.71) | 0:23.31 [3]<br>(0:11.65) | 0:11.66 [3]<br>(0:11.66) |  |  |  |  |
| Average Speed [km/h]   | 54.1                     | 65.9                     | 61.8                     | 62.1                     | 62.7                     | 61.8                     |  |  |  |  |
| Top Speed [km/h]       | 68.4                     | 68.4                     | 64.1                     | 62.7                     | 63.6                     | 63.7                     |  |  |  |  |
| Avg. Dist. to Rail [m] | 5.9                      | 3.7                      | 1.0                      | 1.8                      | 4.7                      | 8.7                      |  |  |  |  |
| Avg. Stride Freq. [Hz] | 2.4                      | 2.5                      | 2.4                      | 2.4                      | 2.5                      | 2.5                      |  |  |  |  |
| Avg. Stride Length [m] | 6.1                      | 7.2                      | 7.1                      | 7.1                      | 7.0                      | 7.0                      |  |  |  |  |