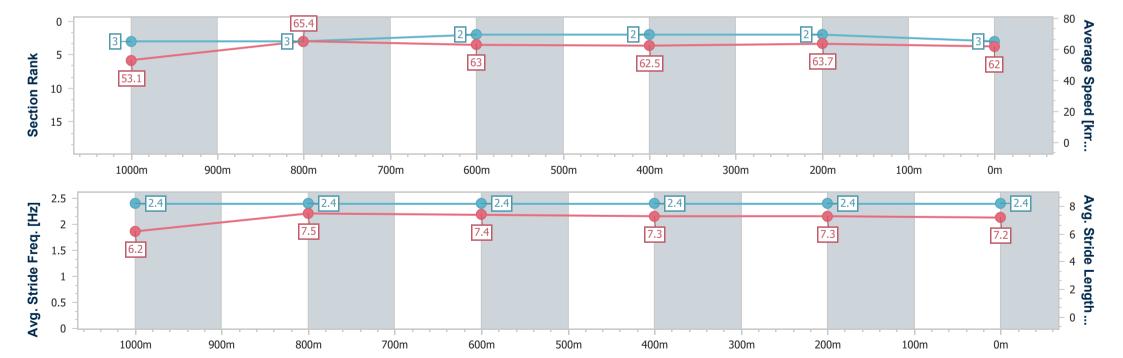

## Race 9: EVENTS @ IEEC.COM.AU BENCHMARK 68 Handicap - 1200m

05 April 2023 - 17:13

Track Rating: Good 4, Weather: Fine, Rail Position: +10M Entire

| Section                | Overall                  | 1000m                    | 800m                     | 600m                     | 400m                     | 200m                     |
|------------------------|--------------------------|--------------------------|--------------------------|--------------------------|--------------------------|--------------------------|
| Section Times          | 1:10.61 [3]<br>(0:13.56) | 0:57.05 [3]<br>(0:10.82) | 0:46.23 [3]<br>(0:11.35) | 0:34.88 [2]<br>(0:11.67) | 0:23.21 [2]<br>(0:11.61) | 0:11.60 [2]<br>(0:11.60) |
| Average Speed [km/h]   | 53.1                     | 65.4                     | 63.0                     | 62.5                     | 63.7                     | 62.0                     |
| Top Speed [km/h]       | 66.6                     | 66.6                     | 64.7                     | 63.6                     | 65.0                     | 64.0                     |
| Avg. Dist. to Rail [m] | 2.4                      | 6.4                      | 2.1                      | 2.6                      | 7.9                      | 8.9                      |
| Avg. Stride Freq. [Hz] | 2.4                      | 2.4                      | 2.4                      | 2.4                      | 2.4                      | 2.4                      |
| Avg. Stride Length [m] | 6.2                      | 7.5                      | 7.4                      | 7.3                      | 7.3                      | 7.2                      |