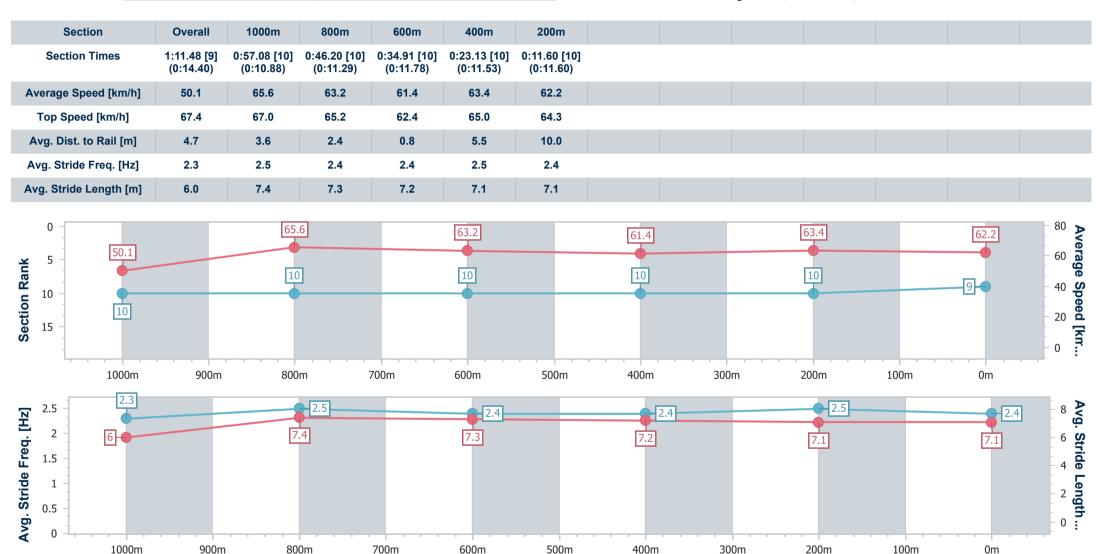

# Horse/Jockey Name Rocklily Final Rank 9 Fastest Section Time (Section) 0:10.88 (1000m) Top Speed [km/h] (Section) 67.4 (Overall) Race State Finished