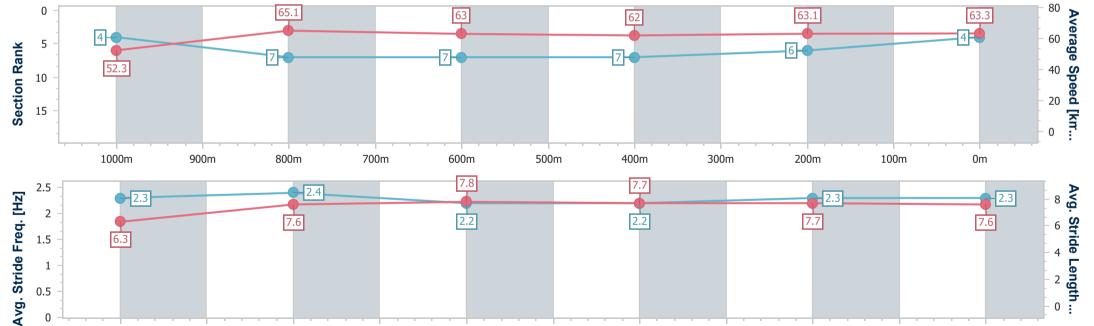

## Race 9: EVENTS @ IEEC.COM.AU BENCHMARK 68 Handicap - 1200m

05 April 2023 - 17:13

Track Rating: Good 4, Weather: Fine, Rail Position: +10M Entire

| Section                | Overall                  | 1000m                    | 800m                     | 600m                     | 400m                     | 200m                     |  |  |  |  |
|------------------------|--------------------------|--------------------------|--------------------------|--------------------------|--------------------------|--------------------------|--|--|--|--|
| Section Times          | 1:10.53 [2]<br>(0:13.87) | 0:56.66 [7]<br>(0:10.71) | 0:45.95 [5]<br>(0:11.41) | 0:34.54 [6]<br>(0:11.63) | 0:22.91 [5]<br>(0:11.50) | 0:11.41 [4]<br>(0:11.41) |  |  |  |  |
| Average Speed [km/h]   | 52.0                     | 66.6                     | 62.9                     | 62.4                     | 63.9                     | 63.0                     |  |  |  |  |
| Top Speed [km/h]       | 67.5                     | 68.4                     | 65.2                     | 64.1                     | 64.6                     | 64.2                     |  |  |  |  |
| Avg. Dist. to Rail [m] | 3.8                      | 4.1                      | 0.9                      | 1.9                      | 5.8                      | 10.1                     |  |  |  |  |
| Avg. Stride Freq. [Hz] | 2.3                      | 2.3                      | 2.3                      | 2.3                      | 2.3                      | 2.4                      |  |  |  |  |
| Avg. Stride Length [m] | 6.3                      | 7.9                      | 7.5                      | 7.5                      | 7.6                      | 7.4                      |  |  |  |  |