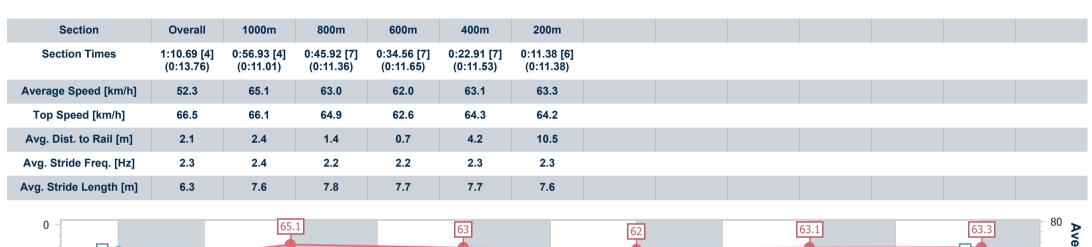

### Race 9: EVENTS @ IEEC.COM.AU BENCHMARK 68 Handicap - 1200m

05 April 2023 - 17:13

Track Rating: Good 4, Weather: Fine, Rail Position: +10M Entire

| Section Field |     | 5               |         |                     |                    | Overall<br>1:10.48<br>(0:13.35) | 1000m<br>0:57.13<br>(0:10.59) | 800m<br>0:46.54<br>(0:11.62) | 600m<br>0:34.92<br>(0:11.71) | 400m<br>0:23.21<br>(0:11.74) | 200m<br>0:11.47<br>(0:11.47) |         | Last 600m<br>0:34.92 |                           |
|---------------|-----|-----------------|---------|---------------------|--------------------|---------------------------------|-------------------------------|------------------------------|------------------------------|------------------------------|------------------------------|---------|----------------------|---------------------------|
| Rank          | TAB | B Horse/Jockey  | Barrier | Top Speed<br>[km/h] | Fastest<br>Section |                                 |                               |                              |                              |                              |                              | Margin  |                      | Distance<br>Travelled [m] |
| 1             | 5   | CRAZY TRAIN     | 1       | 66.9                | 0:10.81            | 1:10.48 [1]                     | 0:56.69 [6]                   | 0:45.88 [6]                  | 0:34.50 [5]                  | 0:22.88 [4]                  | 0:11.34 [5]                  | 1:10.48 | 0:34.50              |                           |
|               |     | Andrew Mallyon  |         | Overall             | 1000m              | (0:13.79)                       | (0:10.81)                     | (0:11.38)                    | (0:11.62)                    | (0:11.54)                    | (0:11.34)                    |         |                      |                           |
| 2             | 4   | RAVAGED AWARD   | 8       | 68.4                | 0:10.71            | 1:10.53 [2]                     | 0:56.66 [7]                   | 0:45.95 [5]                  | 0:34.54 [6]                  | 0:22.91 [5]                  | 0:11.41 [4]                  | 0.2L    | 0:34.54              | +6                        |
|               |     | Jake Molloy     |         | 1000m               | 1000m              | (0:13.87)                       | (0:10.71)                     | (0:11.41)                    | (0:11.63)                    | (0:11.50)                    | (0:11.41)                    |         |                      |                           |
| 3             | 1   | ALLUSIONIST     | 12      | 66.6                | 0:10.82            | 1:10.61 [3]                     | 0:57.05 [3]                   | 0:46.23 [3]                  | 0:34.88 [2]                  | 0:23.21 [2]                  | 0:11.60 [2]                  | 0.6L    | 0:34.88              | +6                        |
|               |     | Boris Thornton  |         | Overall             | 1000m              | (0:13.56)                       | (0:10.82)                     | (0:11.35)                    | (0:11.67)                    | (0:11.61)                    | (0:11.60)                    |         |                      |                           |
| 4             | 2   | CARRIBEAN KING  | 4       | 66.5                | 0:11.01            | 1:10.69 [4]                     | 0:56.93 [4]                   | 0:45.92 [7]                  | 0:34.56 [7]                  | 0:22.91 [7]                  | 0:11.38 [6]                  | 1L      | 0:34.56              | +4                        |
|               |     | Angela Jones    |         | Overall             | 1000m              | (0:13.76)                       | (0:11.01)                     | (0:11.36)                    | (0:11.65)                    | (0:11.53)                    | (0:11.38)                    |         |                      |                           |
| 5             | 8   | MORETON BAY     | 15      | 68.4                | 0:10.80            | 1:10.78 [5]                     | 0:57.43 [1]                   | 0:46.63 [2]                  | 0:35.02 [3]                  | 0:23.31 [3]                  | 0:11.66 [3]                  | 1.5L    | 0:35.02              | +5                        |
|               |     | James Orman     |         | Overall             | 1000m              | (0:13.35)                       | (0:10.80)                     | (0:11.61)                    | (0:11.71)                    | (0:11.65)                    | (0:11.66)                    |         |                      |                           |
| 6             | 12  | PAPERCLIP       | 17      | 68.8                | 0:10.46            | 1:10.79 [6]                     | 0:57.31 [2]                   | 0:46.85 [1]                  | 0:35.23 [1]                  | 0:23.52 [1]                  | 0:11.78 [1]                  | 1.6L    | 0:35.23              | +3                        |
|               |     | Marnu Potgieter |         | 1000m               | 1000m              | (0:13.48)                       | (0:10.46)                     | (0:11.62)                    | (0:11.71)                    | (0:11.74)                    | (0:11.78)                    |         |                      |                           |
| 7             | 3   | BROCKY          | 6       | 66.6                | 0:10.98            | 1:11.03 [7]                     | 0:56.97 [8]                   | 0:45.99 [9]                  | 0:34.60 [9]                  | 0:22.95 [9]                  | 0:11.43 [8]                  | 2.9L    | 0:34.60              | +5                        |
|               |     | Cejay Graham    |         | Overall             | 1000m              | (0:14.06)                       | (0:10.98)                     | (0:11.39)                    | (0:11.65)                    | (0:11.52)                    | (0:11.43)                    |         |                      |                           |
| 8             | 7   | MADAME MO       | 2       | 67.2                | 0:10.74            | 1:11.42 [8]                     | 0:57.31 [9]                   | 0:46.57 [8]                  | 0:35.23 [8]                  | 0:23.39 [8]                  | 0:11.71 [9]                  | 5.2L    | 0:35.23              | +0                        |
|               |     | Jim Byrne       |         | Overall             | 1000m              | (0:14.11)                       | (0:10.74)                     | (0:11.34)                    | (0:11.84)                    | (0:11.68)                    | (0:11.71)                    |         |                      |                           |
| 9             | 9   | ROCKLILY        | 13      | 67.4                | 0:10.88            | 1:11.48 [9]                     | 0:57.08 [10]                  | 0:46.20 [10]                 | 0:34.91 [10]                 | 0:23.13 [10]                 | 0:11.60 [10]                 | 5.4L    | 0:34.91              | +4                        |
|               |     | Ashley Morgan   |         | Overall             | 1000m              | (0:14.40)                       | (0:10.88)                     | (0:11.29)                    | (0:11.78)                    | (0:11.53)                    | (0:11.60)                    |         |                      |                           |
| 10            | 13  | BEAU ARROW      | 5       | 67.7                | 0:10.73            | 1:11.74 [10]                    | 0:57.98 [5]                   | 0:47.25 [4]                  | 0:35.79 [4]                  | 0:24.12 [6]                  | 0:12.34 [7]                  | 6.9L    | 0:35.79              | +8                        |
|               |     | Rikki Jamieson  |         | 1000m               | 1000m              | (0:13.76)                       | (0:10.73)                     | (0:11.46)                    | (0:11.67)                    | (0:11.78)                    | (0:12.34)                    |         |                      |                           |