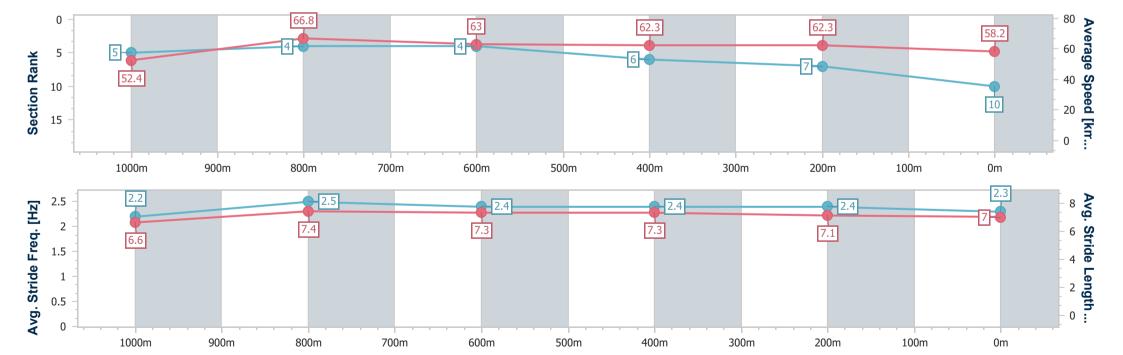

## Race 9: EVENTS @ IEEC.COM.AU BENCHMARK 68 Handicap - 1200m

05 April 2023 - 17:13

Track Rating: Good 4, Weather: Fine, Rail Position: +10M Entire

| Section                | Overall                   | 1000m                    | 800m                     | 600m                     | 400m                     | 200m                     |  |  |  |
|------------------------|---------------------------|--------------------------|--------------------------|--------------------------|--------------------------|--------------------------|--|--|--|
| Section Times          | 1:11.74 [10]<br>(0:13.76) | 0:57.98 [5]<br>(0:10.73) | 0:47.25 [4]<br>(0:11.46) | 0:35.79 [4]<br>(0:11.67) | 0:24.12 [6]<br>(0:11.78) | 0:12.34 [7]<br>(0:12.34) |  |  |  |
| Average Speed [km/h]   | 52.4                      | 66.8                     | 63.0                     | 62.3                     | 62.3                     | 58.2                     |  |  |  |
| Top Speed [km/h]       | 67.3                      | 67.7                     | 65.4                     | 63.8                     | 63.9                     | 61.6                     |  |  |  |
| Avg. Dist. to Rail [m] | 3.5                       | 1.5                      | 0.7                      | 2.2                      | 6.8                      | 11.8                     |  |  |  |
| Avg. Stride Freq. [Hz] | 2.2                       | 2.5                      | 2.4                      | 2.4                      | 2.4                      | 2.3                      |  |  |  |
| Avg. Stride Length [m] | 6.6                       | 7.4                      | 7.3                      | 7.3                      | 7.1                      | 7.0                      |  |  |  |