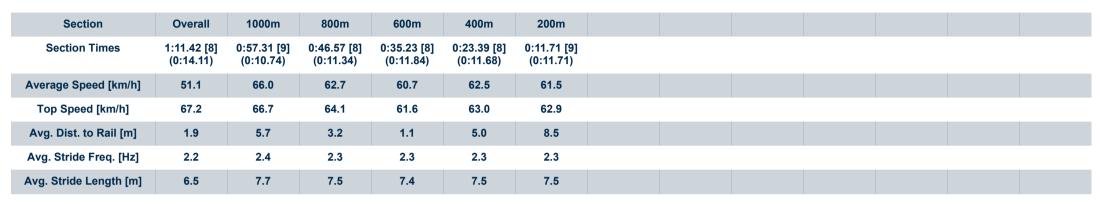

-:--- No data available at this section

| Horse/Jockey Name              | Madame Mo       |
|--------------------------------|-----------------|
| Final Rank                     | 8               |
| Fastest Section Time (Section) | 0:10.74 (1000m) |
| Top Speed [km/h] (Section)     | 67.2 (Overall)  |
| Paca State                     | Finished        |