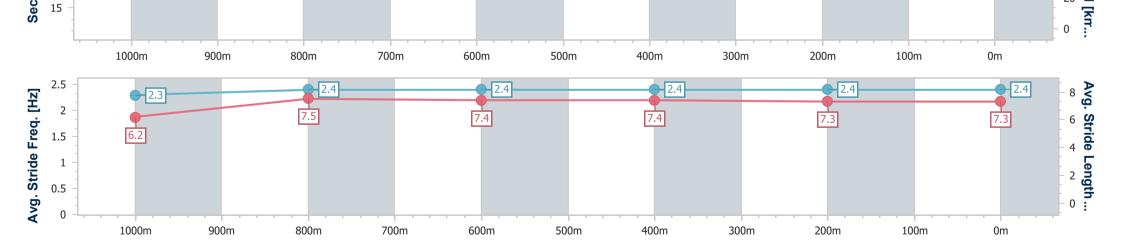

-:--- No data available at this section

| Horse/Jockey Name              | Madame Mo       |
|--------------------------------|-----------------|
| Final Rank                     | 8               |
| Fastest Section Time (Section) | 0:10.74 (1000m) |
| Top Speed [km/h] (Section)     | 67.2 (Overall)  |
| Paca State                     | Finished        |