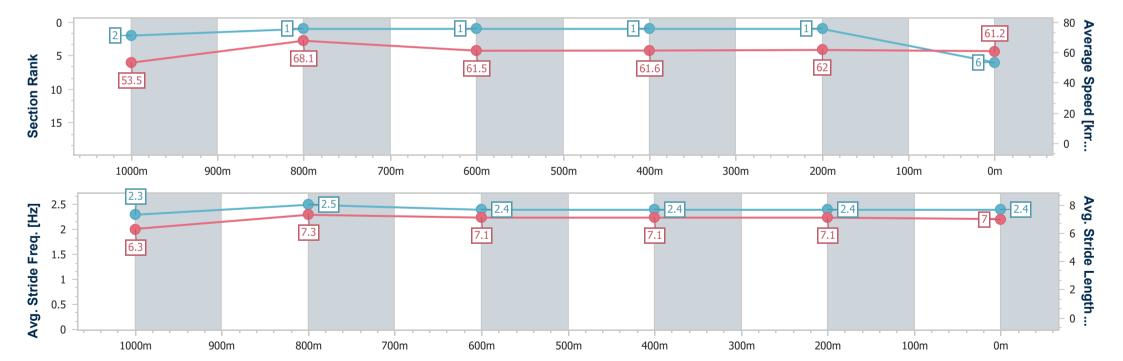

## Race 9: EVENTS @ IEEC.COM.AU BENCHMARK 68 Handicap - 1200m

05 April 2023 - 17:13

Track Rating: Good 4, Weather: Fine, Rail Position: +10M Entire

| Section                | Overall                  | 1000m                    | 800m                     | 600m                     | 400m                     | 200m                     |  |  |  |  |
|------------------------|--------------------------|--------------------------|--------------------------|--------------------------|--------------------------|--------------------------|--|--|--|--|
| Section Times          | 1:10.79 [6]<br>(0:13.48) | 0:57.31 [2]<br>(0:10.46) | 0:46.85 [1]<br>(0:11.62) | 0:35.23 [1]<br>(0:11.71) | 0:23.52 [1]<br>(0:11.74) | 0:11.78 [1]<br>(0:11.78) |  |  |  |  |
| Average Speed [km/h]   | 53.5                     | 68.1                     | 61.5                     | 61.6                     | 62.0                     | 61.2                     |  |  |  |  |
| Top Speed [km/h]       | 68.4                     | 68.8                     | 64.1                     | 62.9                     | 64.1                     | 64.0                     |  |  |  |  |
| Avg. Dist. to Rail [m] | 6.5                      | 3.9                      | 2.1                      | 0.7                      | 4.2                      | 7.7                      |  |  |  |  |
| Avg. Stride Freq. [Hz] | 2.3                      | 2.5                      | 2.4                      | 2.4                      | 2.4                      | 2.4                      |  |  |  |  |
| Avg. Stride Length [m] | 6.3                      | 7.3                      | 7.1                      | 7.1                      | 7.1                      | 7.0                      |  |  |  |  |