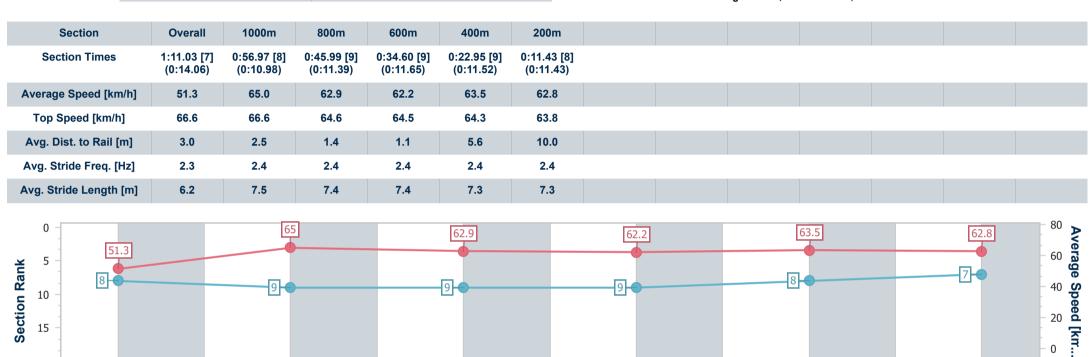

### Race 9: EVENTS @ IEEC.COM.AU BENCHMARK 68 Handicap - 1200m

05 April 2023 - 17:13

Track Rating: Good 4, Weather: Fine, Rail Position: +10M Entire

| Section Field |     | 5               |         |                     |                    | Overall<br>1:10.48<br>(0:13.35) | 1000m<br>0:57.13<br>(0:10.59) | 800m<br>0:46.54<br>(0:11.62) | 600m<br>0:34.92<br>(0:11.71) | 400m<br>0:23.21<br>(0:11.74) | 200m<br>0:11.47<br>(0:11.47) |         | Last 600m<br>0:34.92 |                           |
|---------------|-----|-----------------|---------|---------------------|--------------------|---------------------------------|-------------------------------|------------------------------|------------------------------|------------------------------|------------------------------|---------|----------------------|---------------------------|
| Rank          | TAB | B Horse/Jockey  | Barrier | Top Speed<br>[km/h] | Fastest<br>Section |                                 |                               |                              |                              |                              |                              | Margin  |                      | Distance<br>Travelled [m] |
| 1             | 5   | CRAZY TRAIN     | 1       | 66.9                | 0:10.81            | 1:10.48 [1]                     | 0:56.69 [6]                   | 0:45.88 [6]                  | 0:34.50 [5]                  | 0:22.88 [4]                  | 0:11.34 [5]                  | 1:10.48 | 0:34.50              |                           |
|               |     | Andrew Mallyon  |         | Overall             | 1000m              | (0:13.79)                       | (0:10.81)                     | (0:11.38)                    | (0:11.62)                    | (0:11.54)                    | (0:11.34)                    |         |                      |                           |
| 2             | 4   | RAVAGED AWARD   | 8       | 68.4                | 0:10.71            | 1:10.53 [2]                     | 0:56.66 [7]                   | 0:45.95 [5]                  | 0:34.54 [6]                  | 0:22.91 [5]                  | 0:11.41 [4]                  | 0.2L    | 0:34.54              | +6                        |
|               |     | Jake Molloy     |         | 1000m               | 1000m              | (0:13.87)                       | (0:10.71)                     | (0:11.41)                    | (0:11.63)                    | (0:11.50)                    | (0:11.41)                    |         |                      |                           |
| 3             | 1   | ALLUSIONIST     | 12      | 66.6                | 0:10.82            | 1:10.61 [3]                     | 0:57.05 [3]                   | 0:46.23 [3]                  | 0:34.88 [2]                  | 0:23.21 [2]                  | 0:11.60 [2]                  | 0.6L    | 0:34.88              | +6                        |
|               |     | Boris Thornton  |         | Overall             | 1000m              | (0:13.56)                       | (0:10.82)                     | (0:11.35)                    | (0:11.67)                    | (0:11.61)                    | (0:11.60)                    |         |                      |                           |
| 4             | 2   | CARRIBEAN KING  | 4       | 66.5                | 0:11.01            | 1:10.69 [4]                     | 0:56.93 [4]                   | 0:45.92 [7]                  | 0:34.56 [7]                  | 0:22.91 [7]                  | 0:11.38 [6]                  | 1L      | 0:34.56              | +4                        |
|               |     | Angela Jones    |         | Overall             | 1000m              | (0:13.76)                       | (0:11.01)                     | (0:11.36)                    | (0:11.65)                    | (0:11.53)                    | (0:11.38)                    |         |                      |                           |
| 5             | 8   | MORETON BAY     | 15      | 68.4                | 0:10.80            | 1:10.78 [5]                     | 0:57.43 [1]                   | 0:46.63 [2]                  | 0:35.02 [3]                  | 0:23.31 [3]                  | 0:11.66 [3]                  | 1.5L    | 0:35.02              | +5                        |
|               |     | James Orman     |         | Overall             | 1000m              | (0:13.35)                       | (0:10.80)                     | (0:11.61)                    | (0:11.71)                    | (0:11.65)                    | (0:11.66)                    |         |                      |                           |
| 6             | 12  | PAPERCLIP       | 17      | 68.8                | 0:10.46            | 1:10.79 [6]                     | 0:57.31 [2]                   | 0:46.85 [1]                  | 0:35.23 [1]                  | 0:23.52 [1]                  | 0:11.78 [1]                  | 1.6L    | 0:35.23              | +3                        |
|               |     | Marnu Potgieter |         | 1000m               | 1000m              | (0:13.48)                       | (0:10.46)                     | (0:11.62)                    | (0:11.71)                    | (0:11.74)                    | (0:11.78)                    |         |                      |                           |
| 7             | 3   | BROCKY          | 6       | 66.6                | 0:10.98            | 1:11.03 [7]                     | 0:56.97 [8]                   | 0:45.99 [9]                  | 0:34.60 [9]                  | 0:22.95 [9]                  | 0:11.43 [8]                  | 2.9L    | 0:34.60              | +5                        |
|               |     | Cejay Graham    |         | Overall             | 1000m              | (0:14.06)                       | (0:10.98)                     | (0:11.39)                    | (0:11.65)                    | (0:11.52)                    | (0:11.43)                    |         |                      |                           |
| 8             | 7   | MADAME MO       | 2       | 67.2                | 0:10.74            | 1:11.42 [8]                     | 0:57.31 [9]                   | 0:46.57 [8]                  | 0:35.23 [8]                  | 0:23.39 [8]                  | 0:11.71 [9]                  | 5.2L    | 0:35.23              | +0                        |
|               |     | Jim Byrne       |         | Overall             | 1000m              | (0:14.11)                       | (0:10.74)                     | (0:11.34)                    | (0:11.84)                    | (0:11.68)                    | (0:11.71)                    |         |                      |                           |
| 9             | 9   | ROCKLILY        | 13      | 67.4                | 0:10.88            | 1:11.48 [9]                     | 0:57.08 [10]                  | 0:46.20 [10]                 | 0:34.91 [10]                 | 0:23.13 [10]                 | 0:11.60 [10]                 | 5.4L    | 0:34.91              | +4                        |
|               |     | Ashley Morgan   |         | Overall             | 1000m              | (0:14.40)                       | (0:10.88)                     | (0:11.29)                    | (0:11.78)                    | (0:11.53)                    | (0:11.60)                    |         |                      |                           |
| 10            | 13  | BEAU ARROW      | 5       | 67.7                | 0:10.73            | 1:11.74 [10]                    | 0:57.98 [5]                   | 0:47.25 [4]                  | 0:35.79 [4]                  | 0:24.12 [6]                  | 0:12.34 [7]                  | 6.9L    | 0:35.79              | +8                        |
|               |     | Rikki Jamieson  |         | 1000m               | 1000m              | (0:13.76)                       | (0:10.73)                     | (0:11.46)                    | (0:11.67)                    | (0:11.78)                    | (0:12.34)                    |         |                      |                           |