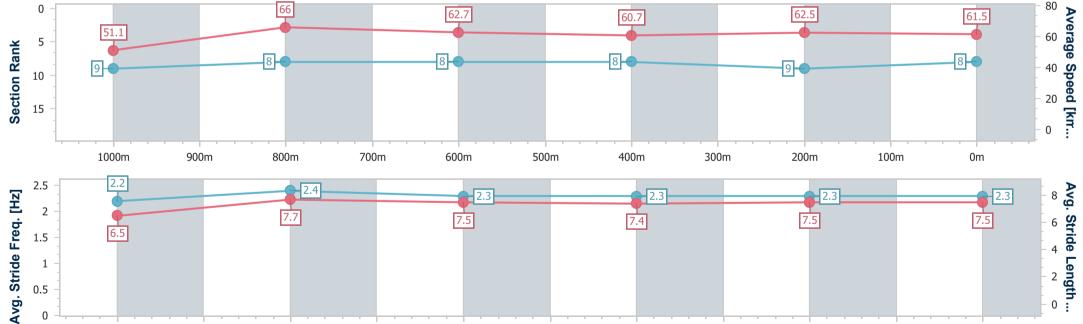

# Horse/Jockey Name Rocklily Final Rank 9 Fastest Section Time (Section) 0:10.88 (1000m) Top Speed [km/h] (Section) 67.4 (Overall) Race State Finished