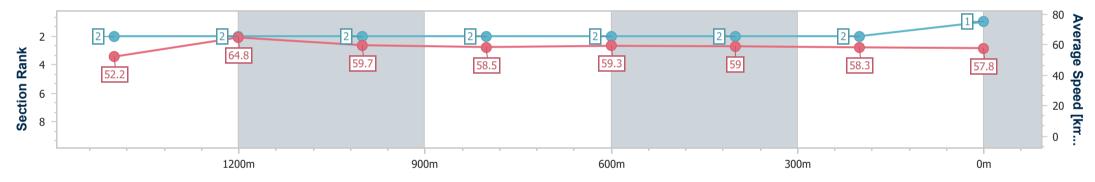

06 April 2023 - 18:45 Track Rating: Good 4, Weather: Fine, Rail Position: +3m Entire

| Section                | Overall                  | 1400m                    | 1200m                    | 1000m                    | 800m                     | 600m                     | 400m                     | 200m                     |  |
|------------------------|--------------------------|--------------------------|--------------------------|--------------------------|--------------------------|--------------------------|--------------------------|--------------------------|--|
| Section Times          | 1:40.17 [1]<br>(0:15.50) | 1:24.67 [2]<br>(0:11.09) | 1:13.58 [2]<br>(0:12.09) | 1:01.49 [2]<br>(0:12.33) | 0:49.16 [2]<br>(0:12.20) | 0:36.96 [2]<br>(0:12.18) | 0:24.78 [2]<br>(0:12.35) | 0:12.43 [2]<br>(0:12.43) |  |
| Average Speed [km/h]   | 52.2                     | 64.8                     | 59.7                     | 58.5                     | 59.3                     | 59.0                     | 58.3                     | 57.8                     |  |
| Top Speed [km/h]       | 67.7                     | 67.3                     | 61.2                     | 59.5                     | 61.4                     | 60.6                     | 59.2                     | 58.5                     |  |
| Avg. Dist. to Rail [m] | 2.3                      | 0.5                      | 0.9                      | 0.5                      | 1.1                      | 0.5                      | 0.7                      | 0.3                      |  |
| Avg. Stride Freq. [Hz] | 2.2                      | 2.3                      | 2.2                      | 2.2                      | 2.2                      | 2.2                      | 2.3                      | 2.2                      |  |
| Avg. Stride Length [m] | 6.5                      | 7.8                      | 7.3                      | 7.1                      | 7.2                      | 7.2                      | 7.1                      | 7.2                      |  |