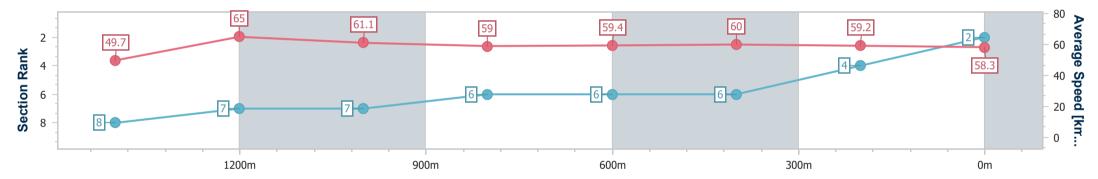

06 April 2023 - 18:45 Track Rating: Good 4, Weather: Fine, Rail Position: +3m Entire

| Section                | Overall                  | 1400m                    | 1200m                    | 1000m                    | 800m                     | 600m                     | 400m                     | 200m                     |  |  |  |
|------------------------|--------------------------|--------------------------|--------------------------|--------------------------|--------------------------|--------------------------|--------------------------|--------------------------|--|--|--|
| Section Times          | 1:40.26 [2]<br>(0:16.31) | 1:23.95 [8]<br>(0:11.07) | 1:12.88 [7]<br>(0:11.81) | 1:01.07 [7]<br>(0:12.26) | 0:48.81 [6]<br>(0:12.20) | 0:36.61 [6]<br>(0:12.07) | 0:24.54 [6]<br>(0:12.24) | 0:12.30 [4]<br>(0:12.30) |  |  |  |
| Average Speed [km/h]   | 49.7                     | 65.0                     | 61.1                     | 59.0                     | 59.4                     | 60.0                     | 59.2                     | 58.3                     |  |  |  |
| Top Speed [km/h]       | 65.4                     | 66.8                     | 65.5                     | 60.9                     | 61.2                     | 61.1                     | 60.2                     | 58.9                     |  |  |  |
| Avg. Dist. to Rail [m] | 2.9                      | 1.1                      | 1.9                      | 1.6                      | 1.4                      | 1.3                      | 1.7                      | 2.1                      |  |  |  |
| Avg. Stride Freq. [Hz] | 2.1                      | 2.3                      | 2.2                      | 2.2                      | 2.2                      | 2.3                      | 2.4                      | 2.3                      |  |  |  |
| Avg. Stride Length [m] | 6.5                      | 7.7                      | 7.5                      | 7.2                      | 7.4                      | 7.2                      | 6.9                      | 7.0                      |  |  |  |