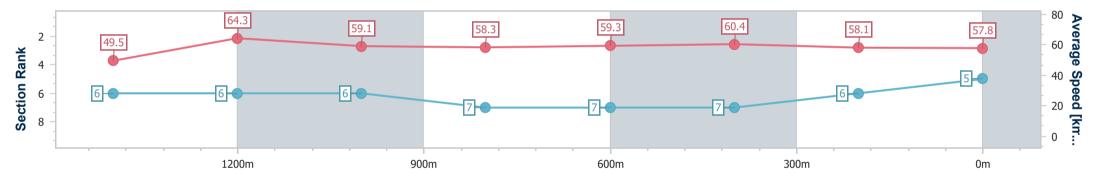

**Race 3: HAPPY EASTER FROM TOOWOOMBA TURF CLUB** BENCHMARK 68 Handicap - 1625m

06 April 2023 - 18:45 Track Rating: Good 4, Weather: Fine, Rail Position: +3m Entire

| Section                | Overall                  | 1400m                    | 1200m                    | 1000m                    | 800m                     | 600m                     | 400m                     | 200m                     |  |  |  |
|------------------------|--------------------------|--------------------------|--------------------------|--------------------------|--------------------------|--------------------------|--------------------------|--------------------------|--|--|--|
| Section Times          | 1:40.77 [5]<br>(0:16.12) | 1:24.65 [6]<br>(0:10.94) | 1:13.71 [6]<br>(0:12.18) | 1:01.53 [6]<br>(0:12.40) | 0:49.13 [7]<br>(0:12.19) | 0:36.94 [7]<br>(0:12.05) | 0:24.89 [7]<br>(0:12.45) | 0:12.44 [6]<br>(0:12.44) |  |  |  |
| Average Speed [km/h]   | 49.5                     | 64.3                     | 59.1                     | 58.3                     | 59.3                     | 60.4                     | 58.1                     | 57.8                     |  |  |  |
| Top Speed [km/h]       | 67.7                     | 67.0                     | 62.5                     | 60.3                     | 61.8                     | 62.0                     | 59.7                     | 59.0                     |  |  |  |
| Avg. Dist. to Rail [m] | 7.5                      | 3.8                      | 1.5                      | 1.1                      | 1.7                      | 2.2                      | 1.0                      | 0.3                      |  |  |  |
| Avg. Stride Freq. [Hz] | 2.2                      | 2.3                      | 2.3                      | 2.3                      | 2.3                      | 2.4                      | 2.3                      | 2.3                      |  |  |  |
| Avg. Stride Length [m] | 6.3                      | 7.6                      | 7.1                      | 6.9                      | 7.2                      | 7.1                      | 7.0                      | 7.0                      |  |  |  |