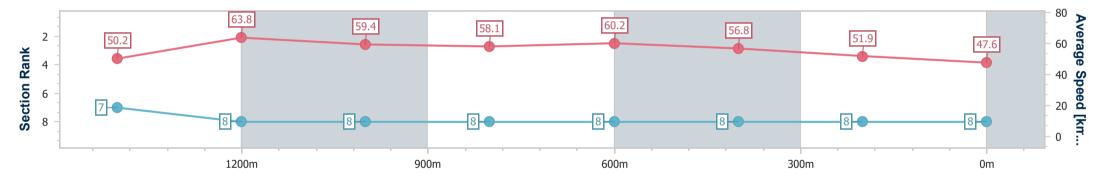

## Toowoomba QLD Professional

Race 3: HAPPY EASTER FROM TOOWOOMBA TURF CLUB BENCHMARK 68 Handicap - 1625m 06 April 2023 - 18:45

Track Rating: Good 4, Weather: Fine, Rail Position: +3m Entire

| Section                | Overall                  | 1400m                    | 1200m                    | 1000m                    | 800m                     | 600m                     | 400m                     | 200m                     |  |  |  |
|------------------------|--------------------------|--------------------------|--------------------------|--------------------------|--------------------------|--------------------------|--------------------------|--------------------------|--|--|--|
| Section Times          | 1:45.56 [8]<br>(0:16.18) | 1:29.38 [7]<br>(0:11.27) | 1:18.11 [8]<br>(0:12.14) | 1:05.97 [8]<br>(0:12.45) | 0:53.52 [8]<br>(0:12.01) | 0:41.51 [8]<br>(0:12.62) | 0:28.89 [8]<br>(0:13.83) | 0:15.06 [8]<br>(0:15.06) |  |  |  |
| Average Speed [km/h]   | 50.2                     | 63.8                     | 59.4                     | 58.1                     | 60.2                     | 56.8                     | 51.9                     | 47.6                     |  |  |  |
| Top Speed [km/h]       | 66.9                     | 66.6                     | 61.8                     | 60.7                     | 61.9                     | 59.9                     | 54.3                     | 50.2                     |  |  |  |
| Avg. Dist. to Rail [m] | 3.8                      | 1.3                      | 2.0                      | 1.0                      | 1.6                      | 1.1                      | 0.9                      | 1.9                      |  |  |  |
| Avg. Stride Freq. [Hz] | 2.1                      | 2.2                      | 2.1                      | 2.1                      | 2.2                      | 2.1                      | 2.1                      | 2.0                      |  |  |  |
| Avg. Stride Length [m] | 6.7                      | 7.9                      | 7.5                      | 7.4                      | 7.6                      | 7.4                      | 6.8                      | 6.6                      |  |  |  |