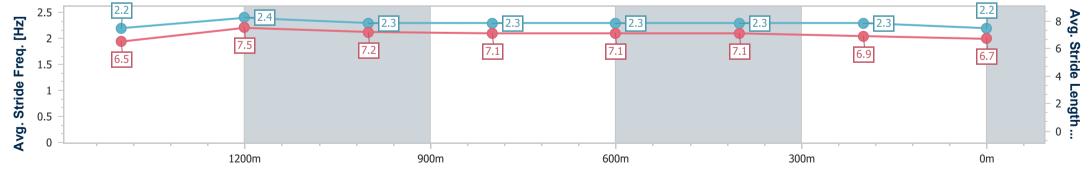

06 April 2023 - 18:45 Track Rating: Good 4, Weather: Fine, Rail Position: +3m Entire

| Section                | Overall                  | 1400m                    | 1200m                    | 1000m                    | 800m                     | 600m                     | 400m                     | 200m                     |  |
|------------------------|--------------------------|--------------------------|--------------------------|--------------------------|--------------------------|--------------------------|--------------------------|--------------------------|--|
| Section Times          | 1:40.17 [1]<br>(0:15.50) | 1:24.67 [2]<br>(0:11.09) | 1:13.58 [2]<br>(0:12.09) | 1:01.49 [2]<br>(0:12.33) | 0:49.16 [2]<br>(0:12.20) | 0:36.96 [2]<br>(0:12.18) | 0:24.78 [2]<br>(0:12.35) | 0:12.43 [2]<br>(0:12.43) |  |
| Average Speed [km/h]   | 52.2                     | 64.8                     | 59.7                     | 58.5                     | 59.3                     | 59.0                     | 58.3                     | 57.8                     |  |
| Top Speed [km/h]       | 67.7                     | 67.3                     | 61.2                     | 59.5                     | 61.4                     | 60.6                     | 59.2                     | 58.5                     |  |
| Avg. Dist. to Rail [m] | 2.3                      | 0.5                      | 0.9                      | 0.5                      | 1.1                      | 0.5                      | 0.7                      | 0.3                      |  |
| Avg. Stride Freq. [Hz] | 2.2                      | 2.3                      | 2.2                      | 2.2                      | 2.2                      | 2.2                      | 2.3                      | 2.2                      |  |
| Avg. Stride Length [m] | 6.5                      | 7.8                      | 7.3                      | 7.1                      | 7.2                      | 7.2                      | 7.1                      | 7.2                      |  |