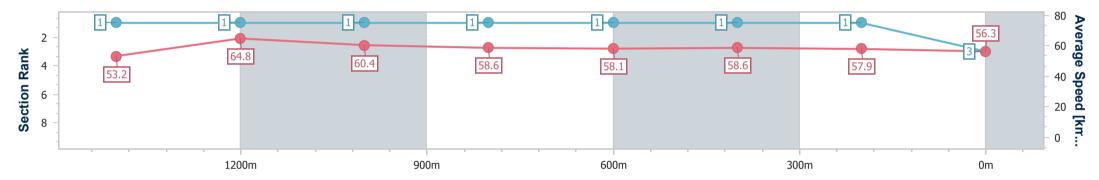

Race 3: HAPPY EASTER FROM TOOWOOMBA TURF CLUB BENCHMARK 68 Handicap - 1625m 06 April 2023 - 18:45

Track Rating: Good 4, Weather: Fine, Rail Position: +3m Entire

| Section                | Overall                  | 1400m                    | 1200m                    | 1000m                    | 800m                     | 600m                     | 400m                     | 200m                     |  |  |  |
|------------------------|--------------------------|--------------------------|--------------------------|--------------------------|--------------------------|--------------------------|--------------------------|--------------------------|--|--|--|
| Section Times          | 1:40.26 [3]<br>(0:15.30) | 1:24.96 [1]<br>(0:11.03) | 1:13.93 [1]<br>(0:11.93) | 1:02.00 [1]<br>(0:12.23) | 0:49.77 [1]<br>(0:12.38) | 0:37.39 [1]<br>(0:12.25) | 0:25.14 [1]<br>(0:12.39) | 0:12.75 [1]<br>(0:12.75) |  |  |  |
| Average Speed [km/h]   | 53.2                     | 64.8                     | 60.4                     | 58.6                     | 58.1                     | 58.6                     | 57.9                     | 56.3                     |  |  |  |
| Top Speed [km/h]       | 68.0                     | 67.7                     | 61.9                     | 59.4                     | 59.8                     | 60.5                     | 58.4                     | 59.0                     |  |  |  |
| Avg. Dist. to Rail [m] | 5.5                      | 1.3                      | 0.9                      | 1.1                      | 0.2                      | 0.7                      | 1.0                      | 0.8                      |  |  |  |
| Avg. Stride Freq. [Hz] | 2.3                      | 2.3                      | 2.2                      | 2.2                      | 2.2                      | 2.3                      | 2.3                      | 2.2                      |  |  |  |
| Avg. Stride Length [m] | 6.5                      | 7.6                      | 7.3                      | 7.3                      | 7.1                      | 7.0                      | 7.0                      | 7.0                      |  |  |  |