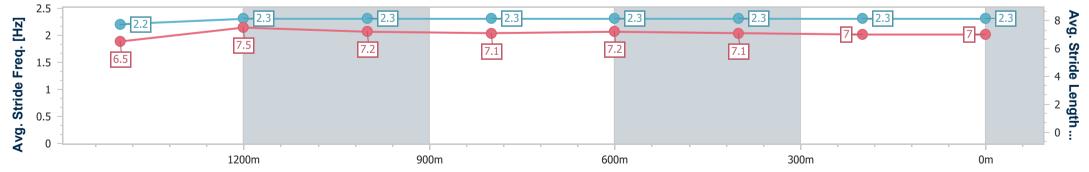

Race 3: HAPPY EASTER FROM TOOWOOMBA TURF CLUB BENCHMARK 68 Handicap - 1625m 06 April 2023 - 18:45

Track Rating: Good 4, Weather: Fine, Rail Position: +3m Entire

| Section                | Overall                  | 1400m                    | 1200m                    | 1000m                    | 800m                     | 600m                     | 400m                     | 200m                     |  |  |  |
|------------------------|--------------------------|--------------------------|--------------------------|--------------------------|--------------------------|--------------------------|--------------------------|--------------------------|--|--|--|
| Section Times          | 1:40.26 [3]<br>(0:15.30) | 1:24.96 [1]<br>(0:11.03) | 1:13.93 [1]<br>(0:11.93) | 1:02.00 [1]<br>(0:12.23) | 0:49.77 [1]<br>(0:12.38) | 0:37.39 [1]<br>(0:12.25) | 0:25.14 [1]<br>(0:12.39) | 0:12.75 [1]<br>(0:12.75) |  |  |  |
| Average Speed [km/h]   | 53.2                     | 64.8                     | 60.4                     | 58.6                     | 58.1                     | 58.6                     | 57.9                     | 56.3                     |  |  |  |
| Top Speed [km/h]       | 68.0                     | 67.7                     | 61.9                     | 59.4                     | 59.8                     | 60.5                     | 58.4                     | 59.0                     |  |  |  |
| Avg. Dist. to Rail [m] | 5.5                      | 1.3                      | 0.9                      | 1.1                      | 0.2                      | 0.7                      | 1.0                      | 0.8                      |  |  |  |
| Avg. Stride Freq. [Hz] | 2.3                      | 2.3                      | 2.2                      | 2.2                      | 2.2                      | 2.3                      | 2.3                      | 2.2                      |  |  |  |
| Avg. Stride Length [m] | 6.5                      | 7.6                      | 7.3                      | 7.3                      | 7.1                      | 7.0                      | 7.0                      | 7.0                      |  |  |  |