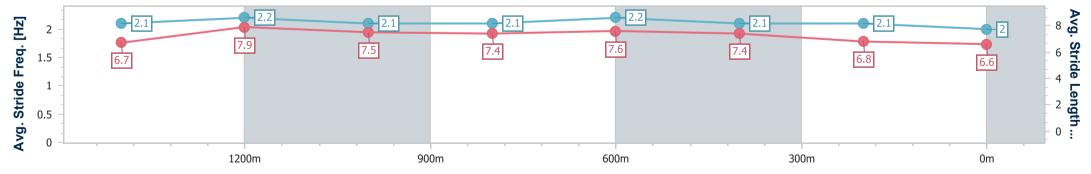

## Toowoomba QLD Professional

Race 3: HAPPY EASTER FROM TOOWOOMBA TURF CLUB BENCHMARK 68 Handicap - 1625m 06 April 2023 - 18:45

Track Rating: Good 4, Weather: Fine, Rail Position: +3m Entire

| Section                | Overall                  | 1400m                    | 1200m                    | 1000m                    | 800m                     | 600m                     | 400m                     | 200m                     |  |  |  |
|------------------------|--------------------------|--------------------------|--------------------------|--------------------------|--------------------------|--------------------------|--------------------------|--------------------------|--|--|--|
| Section Times          | 1:45.56 [8]<br>(0:16.18) | 1:29.38 [7]<br>(0:11.27) | 1:18.11 [8]<br>(0:12.14) | 1:05.97 [8]<br>(0:12.45) | 0:53.52 [8]<br>(0:12.01) | 0:41.51 [8]<br>(0:12.62) | 0:28.89 [8]<br>(0:13.83) | 0:15.06 [8]<br>(0:15.06) |  |  |  |
| Average Speed [km/h]   | 50.2                     | 63.8                     | 59.4                     | 58.1                     | 60.2                     | 56.8                     | 51.9                     | 47.6                     |  |  |  |
| Top Speed [km/h]       | 66.9                     | 66.6                     | 61.8                     | 60.7                     | 61.9                     | 59.9                     | 54.3                     | 50.2                     |  |  |  |
| Avg. Dist. to Rail [m] | 3.8                      | 1.3                      | 2.0                      | 1.0                      | 1.6                      | 1.1                      | 0.9                      | 1.9                      |  |  |  |
| Avg. Stride Freq. [Hz] | 2.1                      | 2.2                      | 2.1                      | 2.1                      | 2.2                      | 2.1                      | 2.1                      | 2.0                      |  |  |  |
| Avg. Stride Length [m] | 6.7                      | 7.9                      | 7.5                      | 7.4                      | 7.6                      | 7.4                      | 6.8                      | 6.6                      |  |  |  |