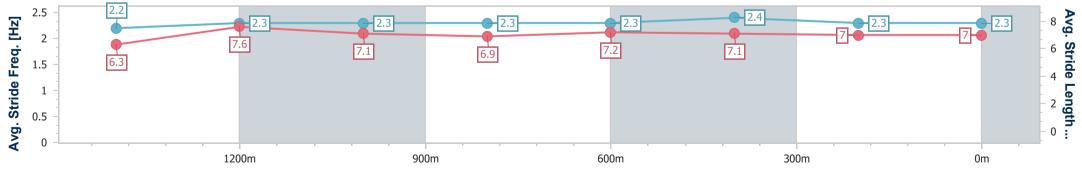

Page 8/10

TRIPLESDATA

06 April 2023 - 18:45 Track Rating: Good 4, Weather: Fine, Rail Position: +3m Entire

data processed by

(11)

| Section                | Overall                  | 1400m                    | 1200m                    | 1000m                    | 800m                     | 600m                     | 400m                     | 200m                     |  |  |  |
|------------------------|--------------------------|--------------------------|--------------------------|--------------------------|--------------------------|--------------------------|--------------------------|--------------------------|--|--|--|
| Section Times          | 1:41.28 [6]<br>(0:15.69) | 1:25.59 [3]<br>(0:11.09) | 1:14.50 [3]<br>(0:11.91) | 1:02.59 [3]<br>(0:12.35) | 0:50.24 [3]<br>(0:12.23) | 0:38.01 [4]<br>(0:12.08) | 0:25.93 [3]<br>(0:12.64) | 0:13.29 [5]<br>(0:13.29) |  |  |  |
| Average Speed [km/h]   | 51.7                     | 65.5                     | 60.5                     | 59.1                     | 59.4                     | 59.8                     | 57.0                     | 54.0                     |  |  |  |
| Top Speed [km/h]       | 67.7                     | 67.7                     | 62.2                     | 59.5                     | 60.4                     | 60.2                     | 58.2                     | 56.2                     |  |  |  |
| Avg. Dist. to Rail [m] | 3.4                      | 1.7                      | 3.8                      | 3.8                      | 2.4                      | 0.7                      | 0.5                      | 1.0                      |  |  |  |
| Avg. Stride Freq. [Hz] | 2.2                      | 2.4                      | 2.3                      | 2.3                      | 2.3                      | 2.3                      | 2.3                      | 2.2                      |  |  |  |
| Avg. Stride Length [m] | 6.5                      | 7.5                      | 7.2                      | 7.1                      | 7.1                      | 7.1                      | 6.9                      | 6.7                      |  |  |  |