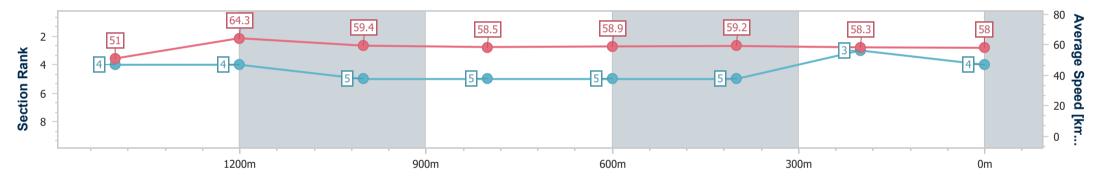

06 April 2023 - 18:45 Track Rating: Good 4, Weather: Fine, Rail Position: +3m Entire

| Section                | Overall                  | 1400m                    | 1200m                    | 1000m                    | 800m                     | 600m                     | 400m                     | 200m                     |  |  |  |
|------------------------|--------------------------|--------------------------|--------------------------|--------------------------|--------------------------|--------------------------|--------------------------|--------------------------|--|--|--|
| Section Times          | 1:40.26 [2]<br>(0:16.31) | 1:23.95 [8]<br>(0:11.07) | 1:12.88 [7]<br>(0:11.81) | 1:01.07 [7]<br>(0:12.26) | 0:48.81 [6]<br>(0:12.20) | 0:36.61 [6]<br>(0:12.07) | 0:24.54 [6]<br>(0:12.24) | 0:12.30 [4]<br>(0:12.30) |  |  |  |
| Average Speed [km/h]   | 49.7                     | 65.0                     | 61.1                     | 59.0                     | 59.4                     | 60.0                     | 59.2                     | 58.3                     |  |  |  |
| Top Speed [km/h]       | 65.4                     | 66.8                     | 65.5                     | 60.9                     | 61.2                     | 61.1                     | 60.2                     | 58.9                     |  |  |  |
| Avg. Dist. to Rail [m] | 2.9                      | 1.1                      | 1.9                      | 1.6                      | 1.4                      | 1.3                      | 1.7                      | 2.1                      |  |  |  |
| Avg. Stride Freq. [Hz] | 2.1                      | 2.3                      | 2.2                      | 2.2                      | 2.2                      | 2.3                      | 2.4                      | 2.3                      |  |  |  |
| Avg. Stride Length [m] | 6.5                      | 7.7                      | 7.5                      | 7.2                      | 7.4                      | 7.2                      | 6.9                      | 7.0                      |  |  |  |