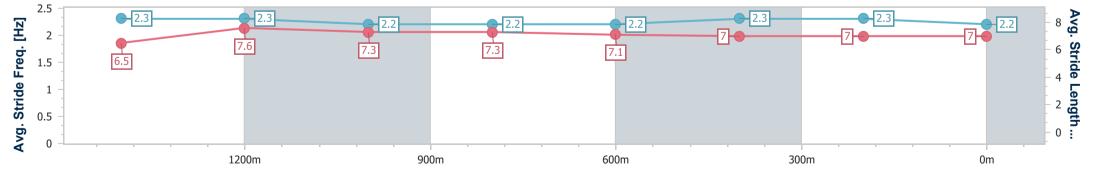

06 April 2023 - 18:45 Track Rating: Good 4, Weather: Fine, Rail Position: +3m Entire

| Section                | Overall                  | 1400m                    | 1200m                    | 1000m                    | 800m                     | 600m                     | 400m                     | 200m                     |  |
|------------------------|--------------------------|--------------------------|--------------------------|--------------------------|--------------------------|--------------------------|--------------------------|--------------------------|--|
| Section Times          | 1:40.17 [1]<br>(0:15.50) | 1:24.67 [2]<br>(0:11.09) | 1:13.58 [2]<br>(0:12.09) | 1:01.49 [2]<br>(0:12.33) | 0:49.16 [2]<br>(0:12.20) | 0:36.96 [2]<br>(0:12.18) | 0:24.78 [2]<br>(0:12.35) | 0:12.43 [2]<br>(0:12.43) |  |
| Average Speed [km/h]   | 52.2                     | 64.8                     | 59.7                     | 58.5                     | 59.3                     | 59.0                     | 58.3                     | 57.8                     |  |
| Top Speed [km/h]       | 67.7                     | 67.3                     | 61.2                     | 59.5                     | 61.4                     | 60.6                     | 59.2                     | 58.5                     |  |
| Avg. Dist. to Rail [m] | 2.3                      | 0.5                      | 0.9                      | 0.5                      | 1.1                      | 0.5                      | 0.7                      | 0.3                      |  |
| Avg. Stride Freq. [Hz] | 2.2                      | 2.3                      | 2.2                      | 2.2                      | 2.2                      | 2.2                      | 2.3                      | 2.2                      |  |
| Avg. Stride Length [m] | 6.5                      | 7.8                      | 7.3                      | 7.1                      | 7.2                      | 7.2                      | 7.1                      | 7.2                      |  |