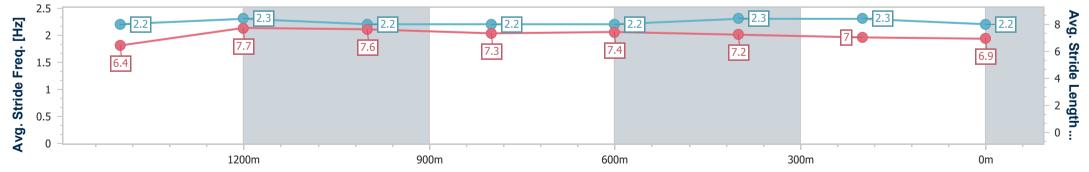

06 April 2023 - 18:45 Track Rating: Good 4, Weather: Fine, Rail Position: +3m Entire

| Section                | Overall                  | 1400m                    | 1200m                    | 1000m                    | 800m                     | 600m                     | 400m                     | 200m                     |  |  |  |
|------------------------|--------------------------|--------------------------|--------------------------|--------------------------|--------------------------|--------------------------|--------------------------|--------------------------|--|--|--|
| Section Times          | 1:40.26 [2]<br>(0:16.31) | 1:23.95 [8]<br>(0:11.07) | 1:12.88 [7]<br>(0:11.81) | 1:01.07 [7]<br>(0:12.26) | 0:48.81 [6]<br>(0:12.20) | 0:36.61 [6]<br>(0:12.07) | 0:24.54 [6]<br>(0:12.24) | 0:12.30 [4]<br>(0:12.30) |  |  |  |
| Average Speed [km/h]   | 49.7                     | 65.0                     | 61.1                     | 59.0                     | 59.4                     | 60.0                     | 59.2                     | 58.3                     |  |  |  |
| Top Speed [km/h]       | 65.4                     | 66.8                     | 65.5                     | 60.9                     | 61.2                     | 61.1                     | 60.2                     | 58.9                     |  |  |  |
| Avg. Dist. to Rail [m] | 2.9                      | 1.1                      | 1.9                      | 1.6                      | 1.4                      | 1.3                      | 1.7                      | 2.1                      |  |  |  |
| Avg. Stride Freq. [Hz] | 2.1                      | 2.3                      | 2.2                      | 2.2                      | 2.2                      | 2.3                      | 2.4                      | 2.3                      |  |  |  |
| Avg. Stride Length [m] | 6.5                      | 7.7                      | 7.5                      | 7.2                      | 7.4                      | 7.2                      | 6.9                      | 7.0                      |  |  |  |