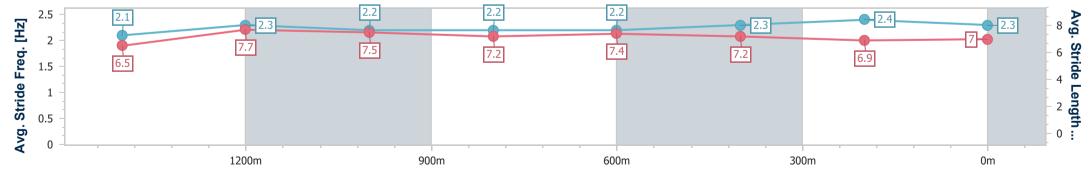

06 April 2023 - 18:45 Track Rating: Good 4, Weather: Fine, Rail Position: +3m Entire

| Section                | Overall                  | 1400m                    | 1200m                    | 1000m                    | 800m                     | 600m                     | 400m                     | 200m                     |  |  |  |
|------------------------|--------------------------|--------------------------|--------------------------|--------------------------|--------------------------|--------------------------|--------------------------|--------------------------|--|--|--|
| Section Times          | 1:40.26 [2]<br>(0:16.31) | 1:23.95 [8]<br>(0:11.07) | 1:12.88 [7]<br>(0:11.81) | 1:01.07 [7]<br>(0:12.26) | 0:48.81 [6]<br>(0:12.20) | 0:36.61 [6]<br>(0:12.07) | 0:24.54 [6]<br>(0:12.24) | 0:12.30 [4]<br>(0:12.30) |  |  |  |
| Average Speed [km/h]   | 49.7                     | 65.0                     | 61.1                     | 59.0                     | 59.4                     | 60.0                     | 59.2                     | 58.3                     |  |  |  |
| Top Speed [km/h]       | 65.4                     | 66.8                     | 65.5                     | 60.9                     | 61.2                     | 61.1                     | 60.2                     | 58.9                     |  |  |  |
| Avg. Dist. to Rail [m] | 2.9                      | 1.1                      | 1.9                      | 1.6                      | 1.4                      | 1.3                      | 1.7                      | 2.1                      |  |  |  |
| Avg. Stride Freq. [Hz] | 2.1                      | 2.3                      | 2.2                      | 2.2                      | 2.2                      | 2.3                      | 2.4                      | 2.3                      |  |  |  |
| Avg. Stride Length [m] | 6.5                      | 7.7                      | 7.5                      | 7.2                      | 7.4                      | 7.2                      | 6.9                      | 7.0                      |  |  |  |