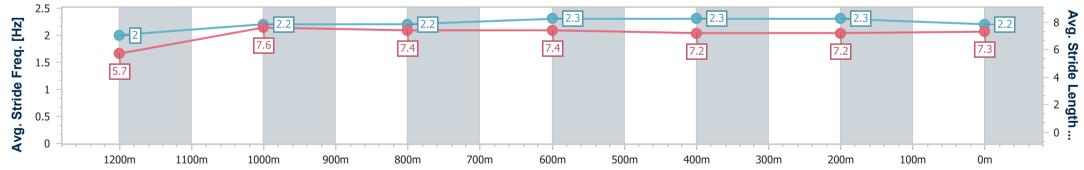

Report Created: Sat 15 April 2023 18:18 GMT+10

[] Ranking at each section and finish

-:--- No data available at this section

NA No data available

| Horse/Jockey Name              | Canny Cat         |
|--------------------------------|-------------------|
| Final Rank                     | 6                 |
| Fastest Section Time (Section) | 0:08.82 (Overall) |
| Top Speed [km/h] (Section)     | 62.4 (800m)       |
| Race State                     | Finished          |

15 April 2023 - 17:27 Track Rating: Good 4, Weather: Fine, Rail Position: +5m Entire

| Section                | Overall                  | 1200m                    | 1000m                    | 800m                     | 600m                     | 400m                     | 200m                     |  |  |  |
|------------------------|--------------------------|--------------------------|--------------------------|--------------------------|--------------------------|--------------------------|--------------------------|--|--|--|
| Section Times          | 1:20.24 [6]<br>(0:08.82) | 1:11.42 [4]<br>(0:11.78) | 0:59.64 [4]<br>(0:11.96) | 0:47.68 [4]<br>(0:11.75) | 0:35.93 [5]<br>(0:11.97) | 0:23.96 [7]<br>(0:11.86) | 0:12.10 [7]<br>(0:12.10) |  |  |  |
| Average Speed [km/h]   | 40.8                     | 61.2                     | 60.1                     | 61.3                     | 60.3                     | 60.9                     | 59.4                     |  |  |  |
| Top Speed [km/h]       | 59.6                     | 62.3                     | 60.9                     | 62.4                     | 61.3                     | 61.9                     | 60.8                     |  |  |  |
| Avg. Dist. to Rail [m] | 2.7                      | 0.7                      | 0.3                      | 0.3                      | 0.7                      | 1.1                      | 1.6                      |  |  |  |
| Avg. Stride Freq. [Hz] | 2.0                      | 2.2                      | 2.2                      | 2.3                      | 2.3                      | 2.3                      | 2.2                      |  |  |  |
| Avg. Stride Length [m] | 5.7                      | 7.6                      | 7.4                      | 7.4                      | 7.2                      | 7.2                      | 7.3                      |  |  |  |