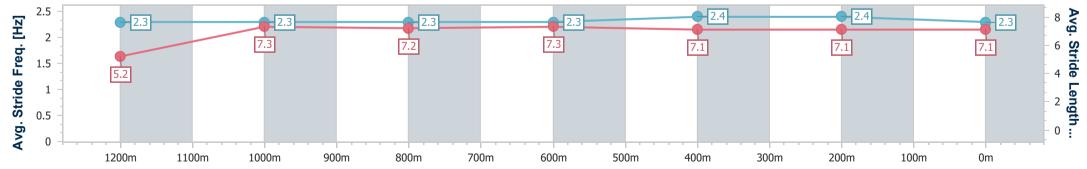

15 April 2023 - 17:27 Track Rating: Good 4, Weather: Fine, Rail Position: +5m Entire

| Section                | Overall                  | 1200m                    | 1000m                    | 800m                     | 600m                     | 400m                     | 200m                     |
|------------------------|--------------------------|--------------------------|--------------------------|--------------------------|--------------------------|--------------------------|--------------------------|
| Section Times          | 1:19.39 [1]<br>(0:09.22) | 1:10.17 [7]<br>(0:11.68) | 0:58.49 [7]<br>(0:12.04) | 0:46.45 [7]<br>(0:11.72) | 0:34.73 [8]<br>(0:11.98) | 0:22.75 [9]<br>(0:11.33) | 0:11.42 [6]<br>(0:11.42) |
| Average Speed [km/h]   | 39.0                     | 61.8                     | 60.2                     | 61.9                     | 60.7                     | 63.4                     | 63.0                     |
| Top Speed [km/h]       | 60.0                     | 63.7                     | 61.7                     | 63.8                     | 62.8                     | 64.6                     | 64.2                     |
| Avg. Dist. to Rail [m] | 4.3                      | 0.9                      | 1.9                      | 2.1                      | 1.6                      | 0.9                      | 2.7                      |
| Avg. Stride Freq. [Hz] | 2.2                      | 2.3                      | 2.3                      | 2.4                      | 2.3                      | 2.4                      | 2.4                      |
| Avg. Stride Length [m] | 5.0                      | 7.3                      | 7.2                      | 7.3                      | 7.3                      | 7.2                      | 7.3                      |