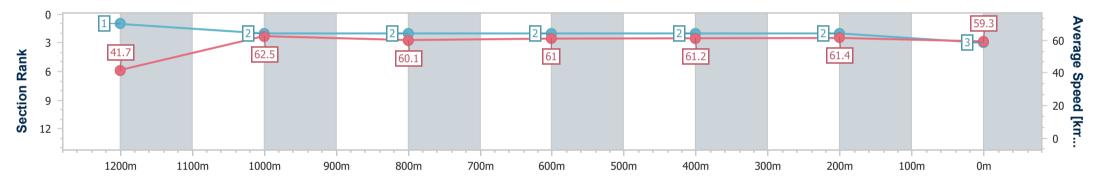

15 April 2023 - 17:27 Track Rating: Good 4, Weather: Fine, Rail Position: +5m Entire

| Section                | Overall                  | 1200m                    | 1000m                    | 800m                     | 600m                     | 400m                     | 200m                     |
|------------------------|--------------------------|--------------------------|--------------------------|--------------------------|--------------------------|--------------------------|--------------------------|
| Section Times          | 1:19.39 [1]<br>(0:09.22) | 1:10.17 [7]<br>(0:11.68) | 0:58.49 [7]<br>(0:12.04) | 0:46.45 [7]<br>(0:11.72) | 0:34.73 [8]<br>(0:11.98) | 0:22.75 [9]<br>(0:11.33) | 0:11.42 [6]<br>(0:11.42) |
| Average Speed [km/h]   | 39.0                     | 61.8                     | 60.2                     | 61.9                     | 60.7                     | 63.4                     | 63.0                     |
| Top Speed [km/h]       | 60.0                     | 63.7                     | 61.7                     | 63.8                     | 62.8                     | 64.6                     | 64.2                     |
| Avg. Dist. to Rail [m] | 4.3                      | 0.9                      | 1.9                      | 2.1                      | 1.6                      | 0.9                      | 2.7                      |
| Avg. Stride Freq. [Hz] | 2.2                      | 2.3                      | 2.3                      | 2.4                      | 2.3                      | 2.4                      | 2.4                      |
| Avg. Stride Length [m] | 5.0                      | 7.3                      | 7.2                      | 7.3                      | 7.3                      | 7.2                      | 7.3                      |