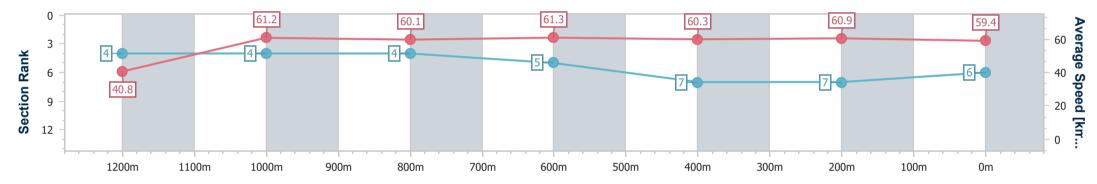

15 April 2023 - 17:27 Track Rating: Good 4, Weather: Fine, Rail Position: +5m Entire

| Section                | Overall                  | 1200m                    | 1000m                    | 800m                     | 600m                     | 400m                     | 200m                     |  |  |  |
|------------------------|--------------------------|--------------------------|--------------------------|--------------------------|--------------------------|--------------------------|--------------------------|--|--|--|
| Section Times          | 1:20.24 [6]<br>(0:08.82) | 1:11.42 [4]<br>(0:11.78) | 0:59.64 [4]<br>(0:11.96) | 0:47.68 [4]<br>(0:11.75) | 0:35.93 [5]<br>(0:11.97) | 0:23.96 [7]<br>(0:11.86) | 0:12.10 [7]<br>(0:12.10) |  |  |  |
| Average Speed [km/h]   | 40.8                     | 61.2                     | 60.1                     | 61.3                     | 60.3                     | 60.9                     | 59.4                     |  |  |  |
| Top Speed [km/h]       | 59.6                     | 62.3                     | 60.9                     | 62.4                     | 61.3                     | 61.9                     | 60.8                     |  |  |  |
| Avg. Dist. to Rail [m] | 2.7                      | 0.7                      | 0.3                      | 0.3                      | 0.7                      | 1.1                      | 1.6                      |  |  |  |
| Avg. Stride Freq. [Hz] | 2.0                      | 2.2                      | 2.2                      | 2.3                      | 2.3                      | 2.3                      | 2.2                      |  |  |  |
| Avg. Stride Length [m] | 5.7                      | 7.6                      | 7.4                      | 7.4                      | 7.2                      | 7.2                      | 7.3                      |  |  |  |