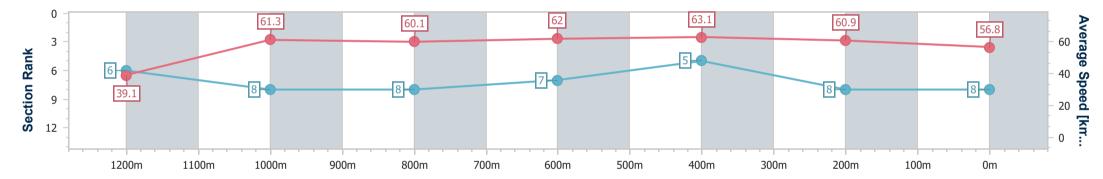

Report Created: Sat 15 April 2023 18:18 GMT+10

[] Ranking at each section and finish

-:--- No data available at this section

NA No data available

Page 10/11

| Horse/Jockey Name              | Hail To The Chief |
|--------------------------------|-------------------|
| Final Rank                     | 9                 |
| Fastest Section Time (Section) | 0:10.67 (Overall) |
| Top Speed [km/h] (Section)     | 68.4 (1200m)      |
| Race State                     | Finished          |

15 April 2023 - 17:27 Track Rating: Good 4, Weather: Fine, Rail Position: +5m Entire

| Section                | Overall                  | 1200m                    | 1000m                    | 800m                     | 600m                     | 400m                     | 200m                     |  |  |  |
|------------------------|--------------------------|--------------------------|--------------------------|--------------------------|--------------------------|--------------------------|--------------------------|--|--|--|
| Section Times          | 1:21.50 [9]<br>(0:10.67) | 1:10.83 [9]<br>(0:10.85) | 0:59.98 [9]<br>(0:11.78) | 0:48.20 [9]<br>(0:11.50) | 0:36.70 [9]<br>(0:11.85) | 0:24.85 [8]<br>(0:11.83) | 0:13.02 [9]<br>(0:13.02) |  |  |  |
| Average Speed [km/h]   | 33.9                     | 66.4                     | 61.5                     | 63.0                     | 61.5                     | 61.2                     | 55.3                     |  |  |  |
| Top Speed [km/h]       | 61.1                     | 68.4                     | 66.1                     | 64.2                     | 63.2                     | 62.1                     | 58.9                     |  |  |  |
| Avg. Dist. to Rail [m] | 8.6                      | 1.6                      | 1.2                      | 2.2                      | 1.9                      | 2.4                      | 1.3                      |  |  |  |
| Avg. Stride Freq. [Hz] | 2.1                      | 2.3                      | 2.2                      | 2.2                      | 2.2                      | 2.2                      | 2.1                      |  |  |  |
| Avg. Stride Length [m] | 4.5                      | 7.9                      | 7.7                      | 7.8                      | 7.6                      | 7.5                      | 7.2                      |  |  |  |