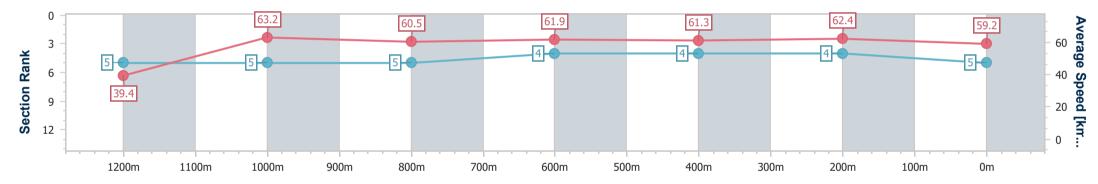

15 April 2023 - 17:27 Track Rating: Good 4, Weather: Fine, Rail Position: +5m Entire

| Section                | Overall                  | 1200m                    | 1000m                    | 800m                     | 600m                     | 400m                     | 200m                     |
|------------------------|--------------------------|--------------------------|--------------------------|--------------------------|--------------------------|--------------------------|--------------------------|
| Section Times          | 1:19.39 [1]<br>(0:09.22) | 1:10.17 [7]<br>(0:11.68) | 0:58.49 [7]<br>(0:12.04) | 0:46.45 [7]<br>(0:11.72) | 0:34.73 [8]<br>(0:11.98) | 0:22.75 [9]<br>(0:11.33) | 0:11.42 [6]<br>(0:11.42) |
| Average Speed [km/h]   | 39.0                     | 61.8                     | 60.2                     | 61.9                     | 60.7                     | 63.4                     | 63.0                     |
| Top Speed [km/h]       | 60.0                     | 63.7                     | 61.7                     | 63.8                     | 62.8                     | 64.6                     | 64.2                     |
| Avg. Dist. to Rail [m] | 4.3                      | 0.9                      | 1.9                      | 2.1                      | 1.6                      | 0.9                      | 2.7                      |
| Avg. Stride Freq. [Hz] | 2.2                      | 2.3                      | 2.3                      | 2.4                      | 2.3                      | 2.4                      | 2.4                      |
| Avg. Stride Length [m] | 5.0                      | 7.3                      | 7.2                      | 7.3                      | 7.3                      | 7.2                      | 7.3                      |