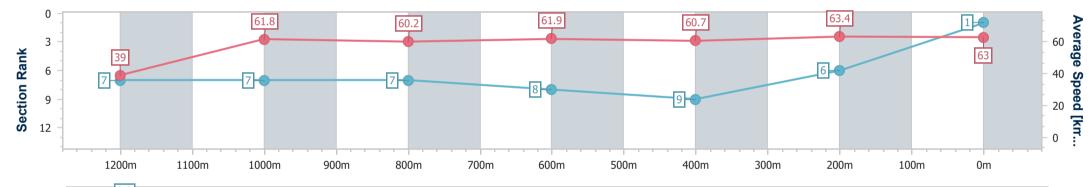

15 April 2023 - 17:27 Track Rating: Good 4, Weather: Fine, Rail Position: +5m Entire

| Section                | Overall                  | 1200m                    | 1000m                    | 800m                     | 600m                     | 400m                     | 200m                     |
|------------------------|--------------------------|--------------------------|--------------------------|--------------------------|--------------------------|--------------------------|--------------------------|
| Section Times          | 1:19.39 [1]<br>(0:09.22) | 1:10.17 [7]<br>(0:11.68) | 0:58.49 [7]<br>(0:12.04) | 0:46.45 [7]<br>(0:11.72) | 0:34.73 [8]<br>(0:11.98) | 0:22.75 [9]<br>(0:11.33) | 0:11.42 [6]<br>(0:11.42) |
| Average Speed [km/h]   | 39.0                     | 61.8                     | 60.2                     | 61.9                     | 60.7                     | 63.4                     | 63.0                     |
| Top Speed [km/h]       | 60.0                     | 63.7                     | 61.7                     | 63.8                     | 62.8                     | 64.6                     | 64.2                     |
| Avg. Dist. to Rail [m] | 4.3                      | 0.9                      | 1.9                      | 2.1                      | 1.6                      | 0.9                      | 2.7                      |
| Avg. Stride Freq. [Hz] | 2.2                      | 2.3                      | 2.3                      | 2.4                      | 2.3                      | 2.4                      | 2.4                      |
| Avg. Stride Length [m] | 5.0                      | 7.3                      | 7.2                      | 7.3                      | 7.3                      | 7.2                      | 7.3                      |