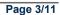

Page 4/11

data processed by

15 April 2023 - 17:27 Track Rating: Good 4, Weather: Fine, Rail Position: +5m Entire

| Section                | Overall                  | 1200m                    | 1000m                    | 800m                     | 600m                     | 400m                     | 200m                     |
|------------------------|--------------------------|--------------------------|--------------------------|--------------------------|--------------------------|--------------------------|--------------------------|
| Section Times          | 1:19.45 [2]<br>(0:08.64) | 1:10.81 [2]<br>(0:11.42) | 0:59.39 [1]<br>(0:11.91) | 0:47.48 [1]<br>(0:11.82) | 0:35.66 [1]<br>(0:11.85) | 0:23.81 [1]<br>(0:11.75) | 0:12.06 [1]<br>(0:12.06) |
| Average Speed [km/h]   | 41.7                     | 63.1                     | 60.6                     | 61.0                     | 60.6                     | 61.2                     | 59.6                     |
| Top Speed [km/h]       | 61.4                     | 64.0                     | 61.8                     | 62.0                     | 61.7                     | 62.1                     | 61.2                     |
| Avg. Dist. to Rail [m] | 3.8                      | 0.9                      | 0.7                      | 0.8                      | 0.5                      | 0.7                      | 1.5                      |
| Avg. Stride Freq. [Hz] | 2.2                      | 2.5                      | 2.4                      | 2.4                      | 2.4                      | 2.4                      | 2.4                      |
| Avg. Stride Length [m] | 5.4                      | 7.1                      | 7.0                      | 7.1                      | 7.0                      | 7.0                      | 6.9                      |