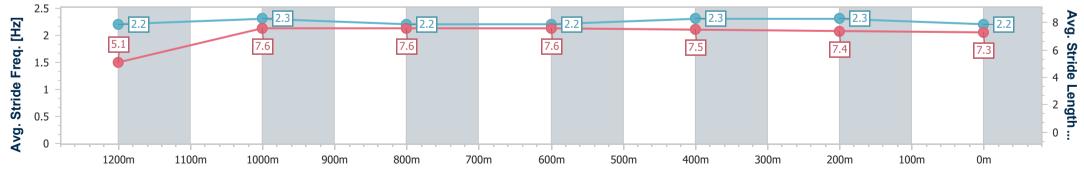

Page 7/11

data processed by

15 April 2023 - 17:27 Track Rating: Good 4, Weather: Fine, Rail Position: +5m Entire

| Section                | Overall                  | 1200m                    | 1000m                    | 800m                     | 600m                     | 400m                     | 200m                     |  |  |  |
|------------------------|--------------------------|--------------------------|--------------------------|--------------------------|--------------------------|--------------------------|--------------------------|--|--|--|
| Section Times          | 1:19.80 [5]<br>(0:09.16) | 1:10.64 [5]<br>(0:11.41) | 0:59.23 [5]<br>(0:11.94) | 0:47.29 [5]<br>(0:11.70) | 0:35.59 [4]<br>(0:11.85) | 0:23.74 [4]<br>(0:11.61) | 0:12.13 [4]<br>(0:12.13) |  |  |  |
| Average Speed [km/h]   | 39.4                     | 63.2                     | 60.5                     | 61.9                     | 61.3                     | 62.4                     | 59.2                     |  |  |  |
| Top Speed [km/h]       | 61.0                     | 64.3                     | 62.0                     | 63.9                     | 62.5                     | 63.6                     | 61.8                     |  |  |  |
| Avg. Dist. to Rail [m] | 9.3                      | 2.2                      | 0.8                      | 1.7                      | 1.7                      | 1.3                      | 0.5                      |  |  |  |
| Avg. Stride Freq. [Hz] | 2.2                      | 2.3                      | 2.2                      | 2.2                      | 2.3                      | 2.3                      | 2.2                      |  |  |  |
| Avg. Stride Length [m] | 5.1                      | 7.6                      | 7.6                      | 7.6                      | 7.5                      | 7.4                      | 7.3                      |  |  |  |