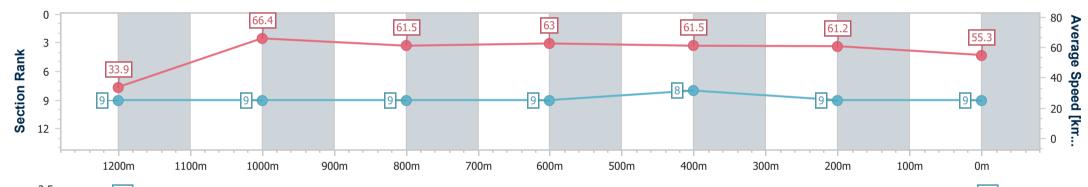

15 April 2023 - 17:27 Track Rating: Good 4, Weather: Fine, Rail Position: +5m Entire

| Section                | Overall                  | 1200m                    | 1000m                    | 800m                     | 600m                     | 400m                     | 200m                     |  |  |  |
|------------------------|--------------------------|--------------------------|--------------------------|--------------------------|--------------------------|--------------------------|--------------------------|--|--|--|
| Section Times          | 1:21.50 [9]<br>(0:10.67) | 1:10.83 [9]<br>(0:10.85) | 0:59.98 [9]<br>(0:11.78) | 0:48.20 [9]<br>(0:11.50) | 0:36.70 [9]<br>(0:11.85) | 0:24.85 [8]<br>(0:11.83) | 0:13.02 [9]<br>(0:13.02) |  |  |  |
| Average Speed [km/h]   | 33.9                     | 66.4                     | 61.5                     | 63.0                     | 61.5                     | 61.2                     | 55.3                     |  |  |  |
| Top Speed [km/h]       | 61.1                     | 68.4                     | 66.1                     | 64.2                     | 63.2                     | 62.1                     | 58.9                     |  |  |  |
| Avg. Dist. to Rail [m] | 8.6                      | 1.6                      | 1.2                      | 2.2                      | 1.9                      | 2.4                      | 1.3                      |  |  |  |
| Avg. Stride Freq. [Hz] | 2.1                      | 2.3                      | 2.2                      | 2.2                      | 2.2                      | 2.2                      | 2.1                      |  |  |  |
| Avg. Stride Length [m] | 4.5                      | 7.9                      | 7.7                      | 7.8                      | 7.6                      | 7.5                      | 7.2                      |  |  |  |