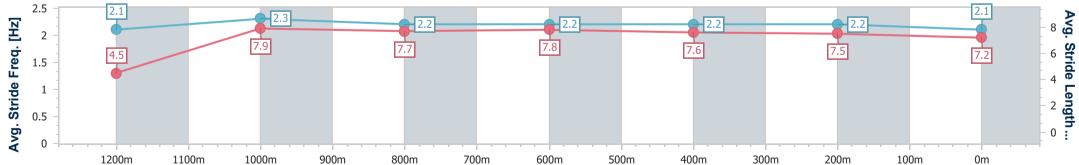

15 April 2023 - 17:27 Track Rating: Good 4, Weather: Fine, Rail Position: +5m Entire

| Section                | Overall                  | 1200m                    | 1000m                    | 800m                     | 600m                     | 400m                     | 200m                     |  |  |  |
|------------------------|--------------------------|--------------------------|--------------------------|--------------------------|--------------------------|--------------------------|--------------------------|--|--|--|
| Section Times          | 1:21.50 [9]<br>(0:10.67) | 1:10.83 [9]<br>(0:10.85) | 0:59.98 [9]<br>(0:11.78) | 0:48.20 [9]<br>(0:11.50) | 0:36.70 [9]<br>(0:11.85) | 0:24.85 [8]<br>(0:11.83) | 0:13.02 [9]<br>(0:13.02) |  |  |  |
| Average Speed [km/h]   | 33.9                     | 66.4                     | 61.5                     | 63.0                     | 61.5                     | 61.2                     | 55.3                     |  |  |  |
| Top Speed [km/h]       | 61.1                     | 68.4                     | 66.1                     | 64.2                     | 63.2                     | 62.1                     | 58.9                     |  |  |  |
| Avg. Dist. to Rail [m] | 8.6                      | 1.6                      | 1.2                      | 2.2                      | 1.9                      | 2.4                      | 1.3                      |  |  |  |
| Avg. Stride Freq. [Hz] | 2.1                      | 2.3                      | 2.2                      | 2.2                      | 2.2                      | 2.2                      | 2.1                      |  |  |  |
| Avg. Stride Length [m] | 4.5                      | 7.9                      | 7.7                      | 7.8                      | 7.6                      | 7.5                      | 7.2                      |  |  |  |