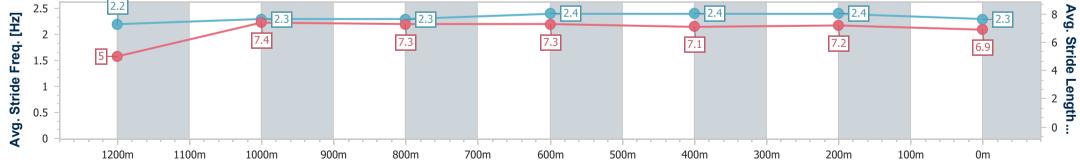

Report Created: Sat 15 April 2023 18:18 GMT+10

Ranking at each section and finish []

No data available at this section -0----

No data available NA

Page 9/11

| 1 |  |
|---|--|
|   |  |

| Horse/Jockey Name              | Down The Barrel   |
|--------------------------------|-------------------|
| Final Rank                     | 8                 |
| Fastest Section Time (Section) | 0:09.25 (Overall) |
| Top Speed [km/h] (Section)     | 65.2 (600m)       |
| Race State                     | Finished          |

15 April 2023 - 17:27 Track Rating: Good 4, Weather: Fine, Rail Position: +5m Entire

| Section                | Overall                  | 1200m                    | 1000m                    | 800m                     | 600m                     | 400m                     | 200m                     |
|------------------------|--------------------------|--------------------------|--------------------------|--------------------------|--------------------------|--------------------------|--------------------------|
| Section Times          | 1:20.87 [8]<br>(0:09.25) | 1:11.62 [6]<br>(0:11.75) | 0:59.87 [8]<br>(0:12.06) | 0:47.81 [8]<br>(0:11.68) | 0:36.13 [7]<br>(0:11.56) | 0:24.57 [5]<br>(0:11.93) | 0:12.64 [8]<br>(0:12.64) |
| Average Speed [km/h]   | 39.1                     | 61.3                     | 60.1                     | 62.0                     | 63.1                     | 60.9                     | 56.8                     |
| Top Speed [km/h]       | 59.1                     | 63.0                     | 62.4                     | 64.4                     | 65.2                     | 63.6                     | 59.7                     |
| Avg. Dist. to Rail [m] | 7.0                      | 1.5                      | 1.6                      | 1.8                      | 2.5                      | 2.9                      | 1.4                      |
| Avg. Stride Freq. [Hz] | 2.0                      | 2.3                      | 2.3                      | 2.3                      | 2.4                      | 2.4                      | 2.2                      |
| Avg. Stride Length [m] | 5.4                      | 7.4                      | 7.3                      | 7.3                      | 7.3                      | 7.0                      | 7.0                      |