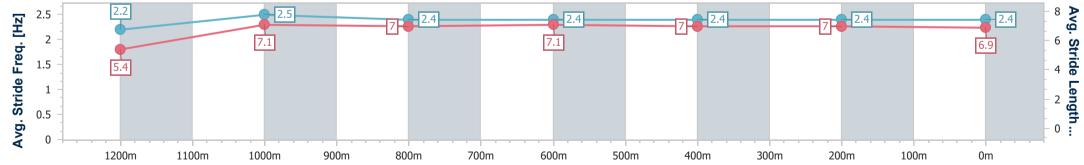

15 April 2023 - 17:27 Track Rating: Good 4, Weather: Fine, Rail Position: +5m Entire

| Section                | Overall                  | 1200m                    | 1000m                    | 800m                     | 600m                     | 400m                     | 200m                     |
|------------------------|--------------------------|--------------------------|--------------------------|--------------------------|--------------------------|--------------------------|--------------------------|
| Section Times          | 1:19.39 [1]<br>(0:09.22) | 1:10.17 [7]<br>(0:11.68) | 0:58.49 [7]<br>(0:12.04) | 0:46.45 [7]<br>(0:11.72) | 0:34.73 [8]<br>(0:11.98) | 0:22.75 [9]<br>(0:11.33) | 0:11.42 [6]<br>(0:11.42) |
| Average Speed [km/h]   | 39.0                     | 61.8                     | 60.2                     | 61.9                     | 60.7                     | 63.4                     | 63.0                     |
| Top Speed [km/h]       | 60.0                     | 63.7                     | 61.7                     | 63.8                     | 62.8                     | 64.6                     | 64.2                     |
| Avg. Dist. to Rail [m] | 4.3                      | 0.9                      | 1.9                      | 2.1                      | 1.6                      | 0.9                      | 2.7                      |
| Avg. Stride Freq. [Hz] | 2.2                      | 2.3                      | 2.3                      | 2.4                      | 2.3                      | 2.4                      | 2.4                      |
| Avg. Stride Length [m] | 5.0                      | 7.3                      | 7.2                      | 7.3                      | 7.3                      | 7.2                      | 7.3                      |