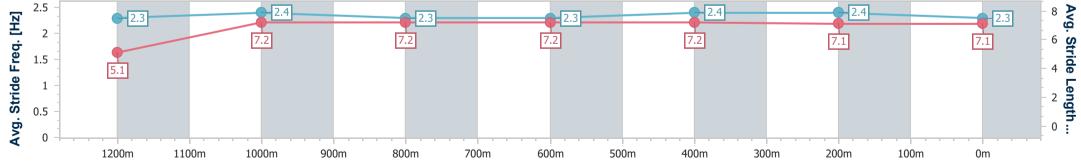

Toowoomba QLD Professional Race 3: TAYLOR BUILDING GROUP BENCHMARK 65 Handicap - 1300m

15 April 2023 - 17:27 Track Rating: Good 4, Weather: Fine, Rail Position: +5m Entire

| Section                | Overall                  | 1200m                    | 1000m                    | 800m                     | 600m                     | 400m                     | 200m                     |
|------------------------|--------------------------|--------------------------|--------------------------|--------------------------|--------------------------|--------------------------|--------------------------|
| Section Times          | 1:19.66 [4]<br>(0:08.69) | 1:10.97 [3]<br>(0:11.66) | 0:59.31 [3]<br>(0:12.08) | 0:47.23 [3]<br>(0:11.88) | 0:35.35 [3]<br>(0:11.83) | 0:23.52 [3]<br>(0:11.59) | 0:11.93 [3]<br>(0:11.93) |
| Average Speed [km/h]   | 41.5                     | 61.7                     | 60.1                     | 60.8                     | 60.2                     | 61.8                     | 60.2                     |
| Top Speed [km/h]       | 59.0                     | 63.2                     | 61.7                     | 62.5                     | 62.6                     | 62.4                     | 62.3                     |
| Avg. Dist. to Rail [m] | 1.4                      | 0.2                      | 1.5                      | 1.3                      | 2.1                      | 1.0                      | 0.3                      |
| Avg. Stride Freq. [Hz] | 2.3                      | 2.3                      | 2.3                      | 2.3                      | 2.4                      | 2.4                      | 2.3                      |
| Avg. Stride Length [m] | 5.2                      | 7.3                      | 7.2                      | 7.3                      | 7.1                      | 7.1                      | 7.1                      |