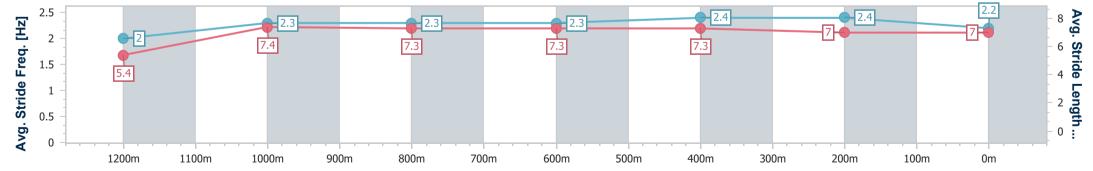

15 April 2023 - 17:27 Track Rating: Good 4, Weather: Fine, Rail Position: +5m Entire

| Section                | Overall                  | 1200m                    | 1000m                    | 800m                     | 600m                     | 400m                     | 200m                     |
|------------------------|--------------------------|--------------------------|--------------------------|--------------------------|--------------------------|--------------------------|--------------------------|
| Section Times          | 1:19.39 [1]<br>(0:09.22) | 1:10.17 [7]<br>(0:11.68) | 0:58.49 [7]<br>(0:12.04) | 0:46.45 [7]<br>(0:11.72) | 0:34.73 [8]<br>(0:11.98) | 0:22.75 [9]<br>(0:11.33) | 0:11.42 [6]<br>(0:11.42) |
| Average Speed [km/h]   | 39.0                     | 61.8                     | 60.2                     | 61.9                     | 60.7                     | 63.4                     | 63.0                     |
| Top Speed [km/h]       | 60.0                     | 63.7                     | 61.7                     | 63.8                     | 62.8                     | 64.6                     | 64.2                     |
| Avg. Dist. to Rail [m] | 4.3                      | 0.9                      | 1.9                      | 2.1                      | 1.6                      | 0.9                      | 2.7                      |
| Avg. Stride Freq. [Hz] | 2.2                      | 2.3                      | 2.3                      | 2.4                      | 2.3                      | 2.4                      | 2.4                      |
| Avg. Stride Length [m] | 5.0                      | 7.3                      | 7.2                      | 7.3                      | 7.3                      | 7.2                      | 7.3                      |