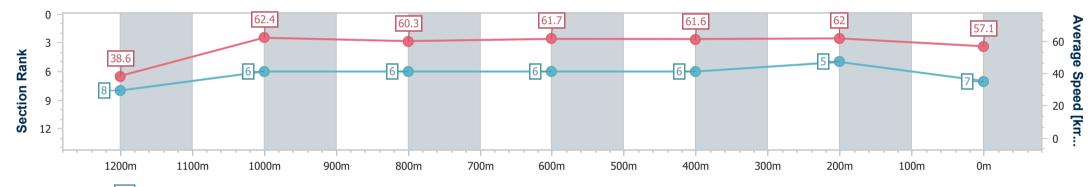

Report Created: Sat 15 April 2023 18:18 GMT+10

[] Ranking at each section and finish

-:--- No data available at this section

NA No data available

Page 8/11

| Horse/Jockey Name              | And Over Again    |
|--------------------------------|-------------------|
| Final Rank                     | 7                 |
| Fastest Section Time (Section) | 0:09.33 (Overall) |
| Top Speed [km/h] (Section)     | 64.2 (1200m)      |
| Race State                     | Finished          |

RACING

Toowoomba QLD Professional Race 3: TAYLOR BUILDING GROUP BENCHMARK 65 Handicap - 1300m 15 April 2023 - 17:27

Track Rating: Good 4, Weather: Fine, Rail Position: +5m Entire

| Section                | Overall                  | 1200m                    | 1000m                    | 800m                     | 600m                     | 400m                     | 200m                     |  |  |  |
|------------------------|--------------------------|--------------------------|--------------------------|--------------------------|--------------------------|--------------------------|--------------------------|--|--|--|
| Section Times          | 1:20.54 [7]<br>(0:09.33) | 1:11.21 [8]<br>(0:11.57) | 0:59.64 [6]<br>(0:11.96) | 0:47.68 [6]<br>(0:11.69) | 0:35.99 [6]<br>(0:11.74) | 0:24.25 [6]<br>(0:11.66) | 0:12.59 [5]<br>(0:12.59) |  |  |  |
| Average Speed [km/h]   | 38.6                     | 62.4                     | 60.3                     | 61.7                     | 61.6                     | 62.0                     | 57.1                     |  |  |  |
| Top Speed [km/h]       | 60.3                     | 64.2                     | 62.0                     | 63.8                     | 63.5                     | 63.3                     | 61.1                     |  |  |  |
| Avg. Dist. to Rail [m] | 8.3                      | 2.1                      | 0.8                      | 0.8                      | 0.8                      | 1.6                      | 2.5                      |  |  |  |
| Avg. Stride Freq. [Hz] | 2.2                      | 2.3                      | 2.3                      | 2.4                      | 2.4                      | 2.4                      | 2.3                      |  |  |  |
| Avg. Stride Length [m] | 5.0                      | 7.4                      | 7.3                      | 7.3                      | 7.1                      | 7.2                      | 6.9                      |  |  |  |