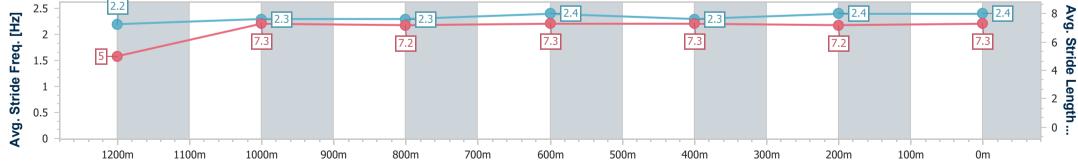

15 April 2023 - 17:27 Track Rating: Good 4, Weather: Fine, Rail Position: +5m Entire

| Section                | Overall                  | 1200m                    | 1000m                    | 800m                     | 600m                     | 400m                     | 200m                     |
|------------------------|--------------------------|--------------------------|--------------------------|--------------------------|--------------------------|--------------------------|--------------------------|
| Section Times          | 1:19.39 [1]<br>(0:09.22) | 1:10.17 [7]<br>(0:11.68) | 0:58.49 [7]<br>(0:12.04) | 0:46.45 [7]<br>(0:11.72) | 0:34.73 [8]<br>(0:11.98) | 0:22.75 [9]<br>(0:11.33) | 0:11.42 [6]<br>(0:11.42) |
| Average Speed [km/h]   | 39.0                     | 61.8                     | 60.2                     | 61.9                     | 60.7                     | 63.4                     | 63.0                     |
| Top Speed [km/h]       | 60.0                     | 63.7                     | 61.7                     | 63.8                     | 62.8                     | 64.6                     | 64.2                     |
| Avg. Dist. to Rail [m] | 4.3                      | 0.9                      | 1.9                      | 2.1                      | 1.6                      | 0.9                      | 2.7                      |
| Avg. Stride Freq. [Hz] | 2.2                      | 2.3                      | 2.3                      | 2.4                      | 2.3                      | 2.4                      | 2.4                      |
| Avg. Stride Length [m] | 5.0                      | 7.3                      | 7.2                      | 7.3                      | 7.3                      | 7.2                      | 7.3                      |