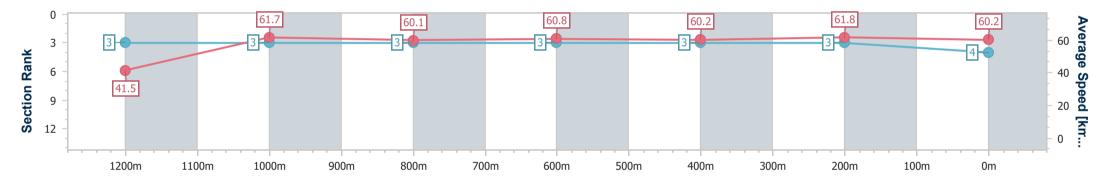

Toowoomba QLD Professional Race 3: TAYLOR BUILDING GROUP BENCHMARK 65 Handicap - 1300m

15 April 2023 - 17:27 Track Rating: Good 4, Weather: Fine, Rail Position: +5m Entire

| Section                | Overall                  | 1200m                    | 1000m                    | 800m                     | 600m                     | 400m                     | 200m                     |
|------------------------|--------------------------|--------------------------|--------------------------|--------------------------|--------------------------|--------------------------|--------------------------|
| Section Times          | 1:19.66 [4]<br>(0:08.69) | 1:10.97 [3]<br>(0:11.66) | 0:59.31 [3]<br>(0:12.08) | 0:47.23 [3]<br>(0:11.88) | 0:35.35 [3]<br>(0:11.83) | 0:23.52 [3]<br>(0:11.59) | 0:11.93 [3]<br>(0:11.93) |
| Average Speed [km/h]   | 41.5                     | 61.7                     | 60.1                     | 60.8                     | 60.2                     | 61.8                     | 60.2                     |
| Top Speed [km/h]       | 59.0                     | 63.2                     | 61.7                     | 62.5                     | 62.6                     | 62.4                     | 62.3                     |
| Avg. Dist. to Rail [m] | 1.4                      | 0.2                      | 1.5                      | 1.3                      | 2.1                      | 1.0                      | 0.3                      |
| Avg. Stride Freq. [Hz] | 2.3                      | 2.3                      | 2.3                      | 2.3                      | 2.4                      | 2.4                      | 2.3                      |
| Avg. Stride Length [m] | 5.2                      | 7.3                      | 7.2                      | 7.3                      | 7.1                      | 7.1                      | 7.1                      |