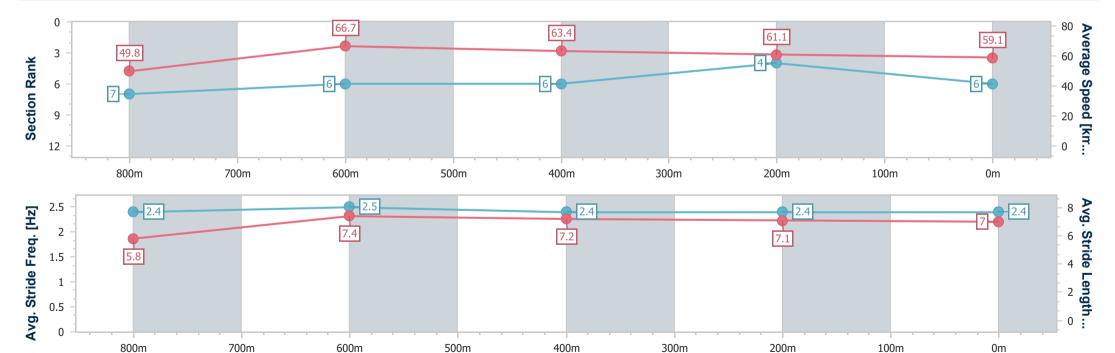

Report Created: Sat 15 April 2023 19:46 GMT+10

[] Ranking at each section and finish

-:--- No data available at this section

No data available

NA

| Horse/Jockey Name              | Point Break    |
|--------------------------------|----------------|
| Final Rank                     | 6              |
| Fastest Section Time (Section) | 0:10.75 (800m) |
| Top Speed [km/h] (Section)     | 69.1 (800m)    |
| Race State                     | Finished       |

Race 6: LIVING TURF RATINGS BAND 0 - 62 Handicap - 1000m

15 April 2023 - 19:20

Track Rating: Good 4, Weather: Fine, Rail Position: +5m Entire

| Section                | Overall                  | 800m                     | 600m                     | 400m                     | 200m                     |
|------------------------|--------------------------|--------------------------|--------------------------|--------------------------|--------------------------|
| Section Times          | 1:00.34 [6]<br>(0:14.47) | 0:45.87 [7]<br>(0:10.75) | 0:35.12 [6]<br>(0:11.25) | 0:23.87 [6]<br>(0:11.71) | 0:12.16 [4]<br>(0:12.16) |
| Average Speed [km/h]   | 49.8                     | 66.7                     | 63.4                     | 61.1                     | 59.1                     |
| Top Speed [km/h]       | 67.1                     | 69.1                     | 68.2                     | 62.4                     | 62.0                     |
| Avg. Dist. to Rail [m] | 4.1                      | 1.1                      | 1.4                      | 1.6                      | 0.5                      |
| Avg. Stride Freq. [Hz] | 2.4                      | 2.5                      | 2.4                      | 2.4                      | 2.4                      |
| Avg. Stride Length [m] | 5.8                      | 7.4                      | 7.2                      | 7.1                      | 7.0                      |