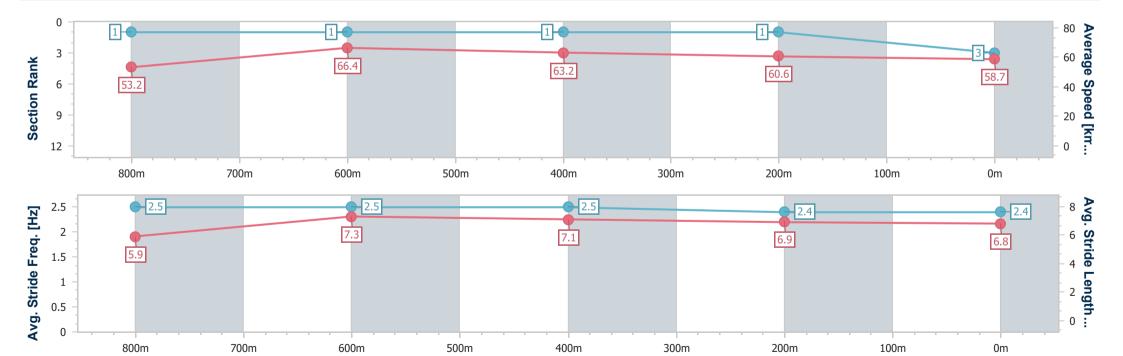

### Toowoomba QLD Professional

Race 6: LIVING TURF RATINGS BAND 0 - 62 Handicap - 1000m

15 April 2023 - 19:20

Track Rating: Good 4, Weather: Fine, Rail Position: +5m Entire

| Section                | Overall                  | 800m                     | 600m                     | 400m                     | 200r                     |
|------------------------|--------------------------|--------------------------|--------------------------|--------------------------|--------------------------|
| Section Times          | 1:00.01 [3]<br>(0:13.61) | 0:46.40 [1]<br>(0:10.88) | 0:35.52 [1]<br>(0:11.43) | 0:24.09 [1]<br>(0:11.85) | 0:12.24 [1]<br>(0:12.24) |
| Average Speed [km/h]   | 53.2                     | 66.4                     | 63.2                     | 60.6                     | 58.7                     |
| Top Speed [km/h]       | 69.5                     | 69.0                     | 64.7                     | 62.2                     | 60.8                     |
| Avg. Dist. to Rail [m] | 4.5                      | 1.2                      | 0.9                      | 0.3                      | 0.7                      |
| Avg. Stride Freq. [Hz] | 2.5                      | 2.5                      | 2.5                      | 2.4                      | 2.4                      |
| Avg. Stride Length [m] | 5.9                      | 7.3                      | 7.1                      | 6.9                      | 6.8                      |

Report Created: Sat 15 April 2023 19:46 GMT+10

[] Ranking at each section and finish

-:--- No data available at this section **NA** No data available

| Horse/Jockey Name              | Sam's A Natural |
|--------------------------------|-----------------|
| Final Rank                     | 4               |
| Fastest Section Time (Section) | 0:10.61 (800m)  |
| Top Speed [km/h] (Section)     | 68.8 (800m)     |
| Race State                     | Finished        |