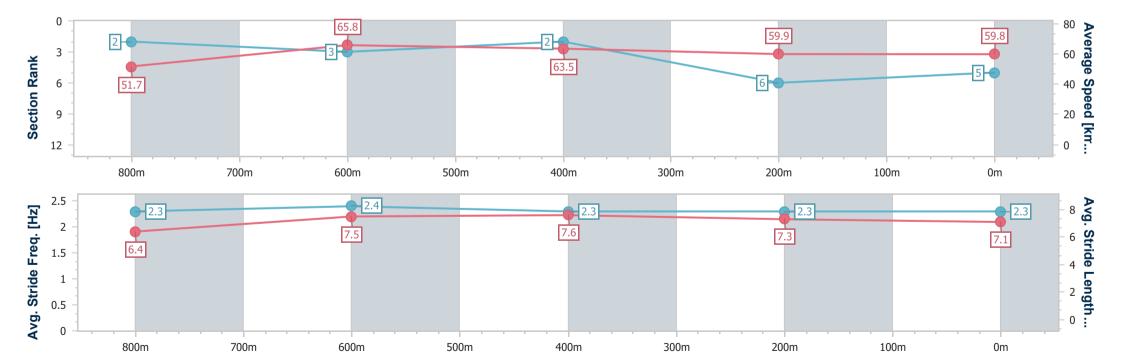

Report Created: Sat 15 April 2023 19:46 GMT+10

[] Ranking at each section and finish

-:--- No data available at this section

NA No data available

Page 5/10

| Horse/Jockey Name              | Suniki         |
|--------------------------------|----------------|
| Final Rank                     | 5              |
| Fastest Section Time (Section) | 0:10.93 (800m) |
| Top Speed [km/h] (Section)     | 67.8 (800m)    |
| Race State                     | Finished       |

Race 6: LIVING TURF RATINGS BAND 0 - 62 Handicap - 1000m

15 April 2023 - 19:20

Track Rating: Good 4, Weather: Fine, Rail Position: +5m Entire

| Section                | Overall                  | 800m                     | 600m                     | 400m                     | 200m                     |
|------------------------|--------------------------|--------------------------|--------------------------|--------------------------|--------------------------|
| Section Times          | 1:00.25 [5]<br>(0:13.90) | 0:46.35 [2]<br>(0:10.93) | 0:35.42 [3]<br>(0:11.37) | 0:24.05 [2]<br>(0:12.01) | 0:12.04 [6]<br>(0:12.04) |
| Average Speed [km/h]   | 51.7                     | 65.8                     | 63.5                     | 59.9                     | 59.8                     |
| Top Speed [km/h]       | 66.9                     | 67.8                     | 66.2                     | 60.7                     | 59.9                     |
| Avg. Dist. to Rail [m] | 1.2                      | 0.4                      | 0.2                      | 0.3                      | 1.1                      |
| Avg. Stride Freq. [Hz] | 2.3                      | 2.4                      | 2.3                      | 2.3                      | 2.3                      |
| Avg. Stride Length [m] | 6.4                      | 7.5                      | 7.6                      | 7.3                      | 7.1                      |