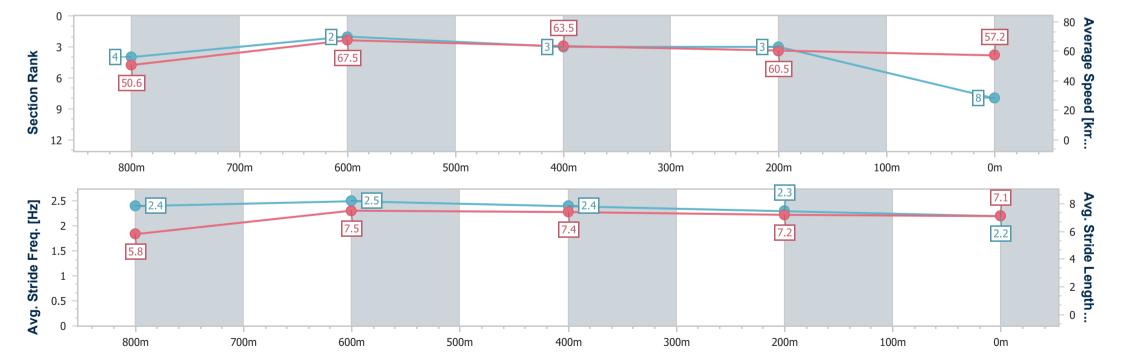

# Horse/Jockey Name Final Rank Fastest Section Time (Section) Top Speed [km/h] (Section) Race State Shock And Awe 8 0:10.61 (800m) 69.5 (Overall) Finished

### Toowoomba QLD Professional

Race 6: LIVING TURF RATINGS BAND 0 - 62 Handicap - 1000m

15 April 2023 - 19:20

Track Rating: Good 4, Weather: Fine, Rail Position: +5m Entire

| Section                | Overall                  | 800m                     | 600m                     | 400m                     | 200                      |
|------------------------|--------------------------|--------------------------|--------------------------|--------------------------|--------------------------|
| Section Times          | 1:00.70 [8]<br>(0:14.18) | 0:46.52 [4]<br>(0:10.61) | 0:35.91 [2]<br>(0:11.41) | 0:24.50 [3]<br>(0:11.93) | 0:12.57 [3]<br>(0:12.57) |
| Average Speed [km/h]   | 50.6                     | 67.5                     | 63.5                     | 60.5                     | 57.2                     |
| Top Speed [km/h]       | 69.5                     | 68.7                     | 66.9                     | 62.5                     | 59.4                     |
| Avg. Dist. to Rail [m] | 2.7                      | 1.7                      | 1.3                      | 0.4                      | 0.5                      |
| Avg. Stride Freq. [Hz] | 2.4                      | 2.5                      | 2.4                      | 2.3                      | 2.2                      |
| Avg. Stride Length [m] | 5.8                      | 7.5                      | 7.4                      | 7.2                      | 7.1                      |