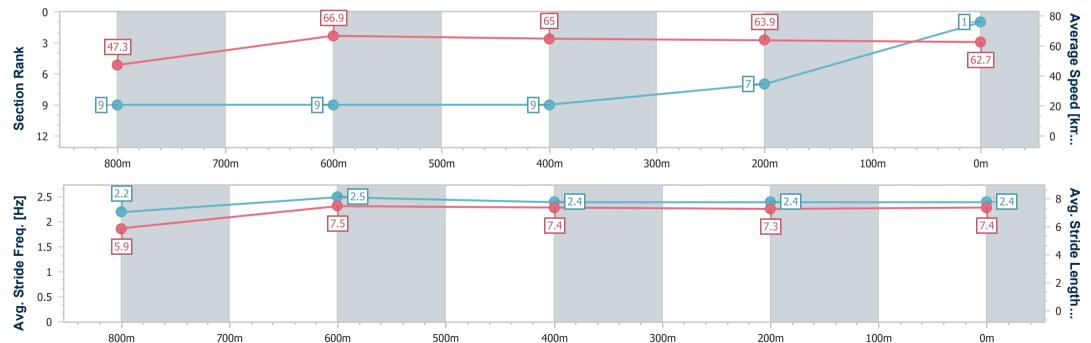

## Toowoomba QLD Professional

Race 6: LIVING TURF RATINGS BAND 0 - 62 Handicap - 1000m

15 April 2023 - 19:20

Track Rating: Good 4, Weather: Fine, Rail Position: +5m Entire

200m

| Section                | Overall                  | 800m                     | 600m                     | 400m                     | 200m                     |
|------------------------|--------------------------|--------------------------|--------------------------|--------------------------|--------------------------|
| Section Times          | 0:59.83 [1]<br>(0:15.26) | 0:44.57 [9]<br>(0:10.72) | 0:33.85 [9]<br>(0:11.04) | 0:22.81 [9]<br>(0:11.35) | 0:11.46 [7]<br>(0:11.46) |
| Average Speed [km/h]   | 47.3                     | 66.9                     | 65.0                     | 63.9                     | 62.7                     |
| Top Speed [km/h]       | 64.8                     | 68.2                     | 66.1                     | 65.0                     | 64.4                     |
| Avg. Dist. to Rail [m] | 4.2                      | 1.8                      | 0.5                      | 2.6                      | 2.8                      |
| Avg. Stride Freq. [Hz] | 2.2                      | 2.5                      | 2.4                      | 2.4                      | 2.4                      |
| Avg. Stride Length [m] | 5.9                      | 7.5                      | 7.4                      | 7.3                      | 7.4                      |

400m

Report Created: Sat 15 April 2023 19:46 GMT+10

Ranking at each section and finish []

No data available at this section -:----

800m

No data available NA

0m

Page 2/10