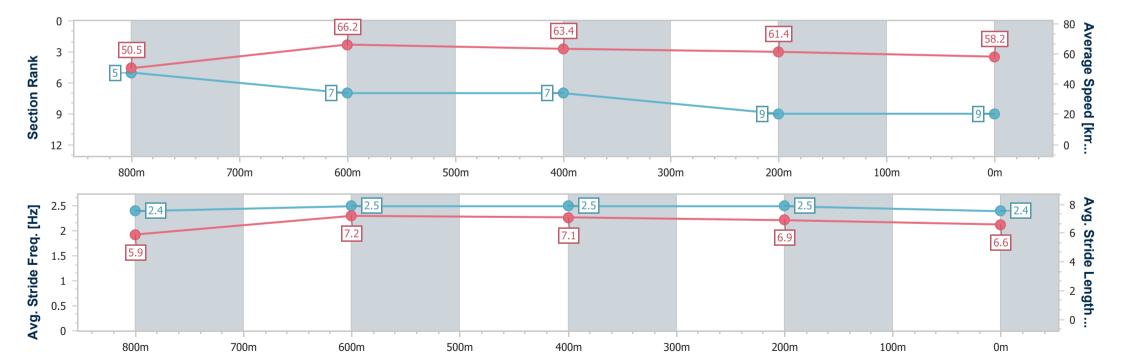

Race 6: LIVING TURF RATINGS BAND 0 - 62 Handicap - 1000m

15 April 2023 - 19:20

Track Rating: Good 4, Weather: Fine, Rail Position: +5m Entire

| Section                | Overall                  | 800m                     | 600m                     | 400m                     | 200m                     |
|------------------------|--------------------------|--------------------------|--------------------------|--------------------------|--------------------------|
| Section Times          | 1:00.78 [9]<br>(0:14.33) | 0:46.45 [5]<br>(0:10.90) | 0:35.55 [7]<br>(0:11.41) | 0:24.14 [7]<br>(0:11.78) | 0:12.36 [9]<br>(0:12.36) |
| Average Speed [km/h]   | 50.5                     | 66.2                     | 63.4                     | 61.4                     | 58.2                     |
| Top Speed [km/h]       | 67.8                     | 67.5                     | 66.4                     | 62.9                     | 59.6                     |
| Avg. Dist. to Rail [m] | 2.8                      | 0.8                      | 0.6                      | 1.9                      | 2.2                      |
| Avg. Stride Freq. [Hz] | 2.4                      | 2.5                      | 2.5                      | 2.5                      | 2.4                      |
| Avg. Stride Length [m] | 5.9                      | 7.2                      | 7.1                      | 6.9                      | 6.6                      |