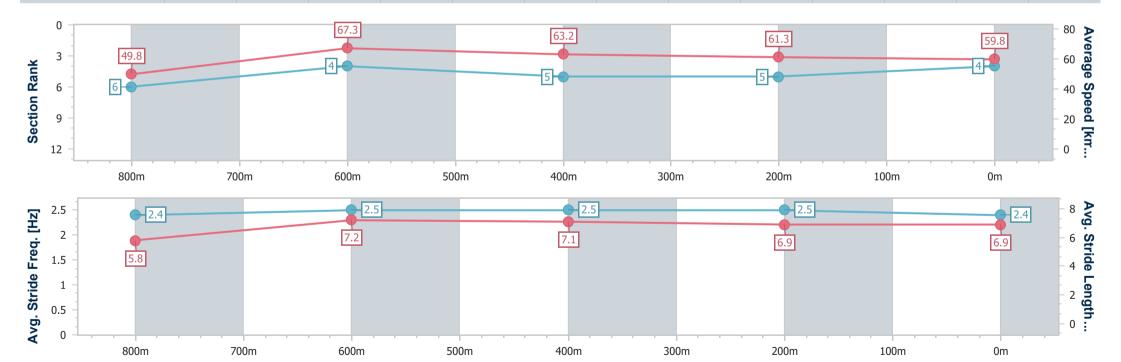

Race 6: LIVING TURF RATINGS BAND 0 - 62 Handicap - 1000m

15 April 2023 - 19:20

Track Rating: Good 4, Weather: Fine, Rail Position: +5m Entire

| Section                | Overall                  | 800m                     | 600m                     | 400m                     | 200m                     |
|------------------------|--------------------------|--------------------------|--------------------------|--------------------------|--------------------------|
| Section Times          | 1:00.21 [4]<br>(0:14.34) | 0:45.87 [6]<br>(0:10.61) | 0:35.26 [4]<br>(0:11.43) | 0:23.83 [5]<br>(0:11.81) | 0:12.02 [5]<br>(0:12.02) |
| Average Speed [km/h]   | 49.8                     | 67.3                     | 63.2                     | 61.3                     | 59.8                     |
| Top Speed [km/h]       | 67.6                     | 68.8                     | 66.0                     | 62.0                     | 61.8                     |
| Avg. Dist. to Rail [m] | 2.1                      | 2.2                      | 0.9                      | 2.0                      | 1.3                      |
| Avg. Stride Freq. [Hz] | 2.4                      | 2.5                      | 2.5                      | 2.5                      | 2.4                      |
| Avg. Stride Length [m] | 5.8                      | 7.2                      | 7.1                      | 6.9                      | 6.9                      |

Report Created: Sat 15 April 2023 19:46 GMT+10

[] Ranking at each section and finish

-:--- No data available at this section

NA No data available

Page 5/10

| Horse/Jockey Name              | Suniki         |
|--------------------------------|----------------|
| Final Rank                     | 5              |
| Fastest Section Time (Section) | 0:10.93 (800m) |
| Top Speed [km/h] (Section)     | 67.8 (800m)    |
| Race State                     | Finished       |