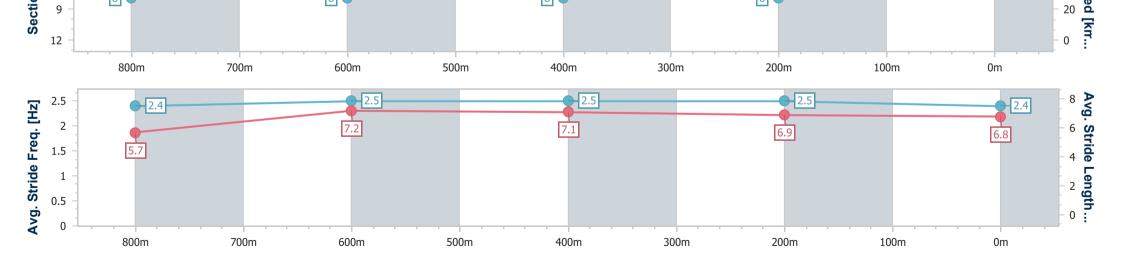

## Toowoomba QLD Professional

Race 6: LIVING TURF RATINGS BAND 0 - 62 Handicap - 1000m

15 April 2023 - 19:20

Track Rating: Good 4, Weather: Fine, Rail Position: +5m Entire

200m

| Section                | Overall                  | 800m                     | 600m                     | 400m                     | 200m                     |
|------------------------|--------------------------|--------------------------|--------------------------|--------------------------|--------------------------|
| Section Times          | 0:59.83 [1]<br>(0:15.26) | 0:44.57 [9]<br>(0:10.72) | 0:33.85 [9]<br>(0:11.04) | 0:22.81 [9]<br>(0:11.35) | 0:11.46 [7]<br>(0:11.46) |
| Average Speed [km/h]   | 47.3                     | 66.9                     | 65.0                     | 63.9                     | 62.7                     |
| Top Speed [km/h]       | 64.8                     | 68.2                     | 66.1                     | 65.0                     | 64.4                     |
| Avg. Dist. to Rail [m] | 4.2                      | 1.8                      | 0.5                      | 2.6                      | 2.8                      |
| Avg. Stride Freq. [Hz] | 2.2                      | 2.5                      | 2.4                      | 2.4                      | 2.4                      |
| Avg. Stride Length [m] | 5.9                      | 7.5                      | 7.4                      | 7.3                      | 7.4                      |