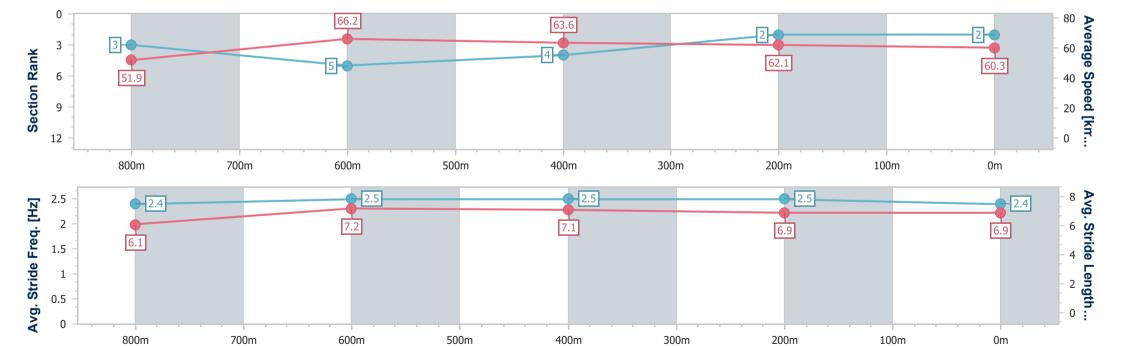

Race 6: LIVING TURF RATINGS BAND 0 - 62 Handicap - 1000m

15 April 2023 - 19:20

Track Rating: Good 4, Weather: Fine, Rail Position: +5m Entire

| Section                | Overall                  | 800m                     | 600m                     | 400m                     | 200m                     |
|------------------------|--------------------------|--------------------------|--------------------------|--------------------------|--------------------------|
| Section Times          | 0:59.91 [2]<br>(0:13.99) | 0:45.92 [3]<br>(0:10.97) | 0:34.95 [5]<br>(0:11.39) | 0:23.56 [4]<br>(0:11.65) | 0:11.91 [2]<br>(0:11.91) |
| Average Speed [km/h]   | 51.9                     | 66.2                     | 63.6                     | 62.1                     | 60.3                     |
| Top Speed [km/h]       | 68.3                     | 67.6                     | 65.8                     | 63.8                     | 60.7                     |
| Avg. Dist. to Rail [m] | 4.4                      | 1.9                      | 1.2                      | 1.5                      | 0.8                      |
| Avg. Stride Freq. [Hz] | 2.4                      | 2.5                      | 2.5                      | 2.5                      | 2.4                      |
| Avg. Stride Length [m] | 6.1                      | 7.2                      | 7.1                      | 6.9                      | 6.9                      |

Report Created: Sat 15 April 2023 19:46 GMT+10

[] Ranking at each section and finish

-:--.- No data available at this section

NA No data available

Page 3/10