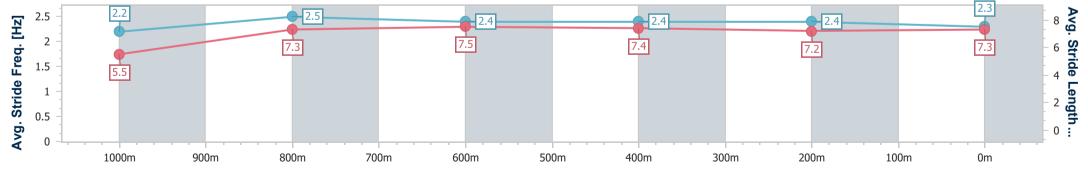

RACING

Report Created: Wed 19 April 2023 12:52 GMT+10

Ranking at each section and finish []

No data available at this section -0----

No data available NA

Page 6/10

| Horse/Jockey Name              | Final Mission     |
|--------------------------------|-------------------|
| Final Rank                     | 6                 |
| Fastest Section Time (Section) | 0:08.08 (Overall) |
| Top Speed [km/h] (Section)     | 66.8 (800m)       |
| Race State                     | Finished          |

Race 2: WELCOME BARRIER REEF POOLS QTIS Two-Year-Old Maiden Plate - 1100m

19 April 2023 - 11:59 Track Rating: Good 4, Weather: Overcast, Rail Position: +4m Entire

| Section                | Overall                  | 1000m                    | 800m                     | 600m                     | 400m                     | 200m                     |  |  |  |
|------------------------|--------------------------|--------------------------|--------------------------|--------------------------|--------------------------|--------------------------|--|--|--|
| Section Times          | 1:04.97 [6]<br>(0:08.08) | 0:56.89 [6]<br>(0:11.16) | 0:45.73 [6]<br>(0:11.10) | 0:34.63 [6]<br>(0:11.41) | 0:23.22 [6]<br>(0:11.55) | 0:11.67 [6]<br>(0:11.67) |  |  |  |
| Average Speed [km/h]   | 44.7                     | 64.5                     | 65.2                     | 63.4                     | 62.7                     | 61.5                     |  |  |  |
| Top Speed [km/h]       | 62.1                     | 66.8                     | 66.8                     | 64.8                     | 64.0                     | 64.0                     |  |  |  |
| Avg. Dist. to Rail [m] | 8.6                      | 1.8                      | 1.5                      | 1.2                      | 1.9                      | 3.5                      |  |  |  |
| Avg. Stride Freq. [Hz] | 2.2                      | 2.5                      | 2.4                      | 2.4                      | 2.4                      | 2.3                      |  |  |  |
| Avg. Stride Length [m] | 5.5                      | 7.3                      | 7.5                      | 7.4                      | 7.2                      | 7.3                      |  |  |  |