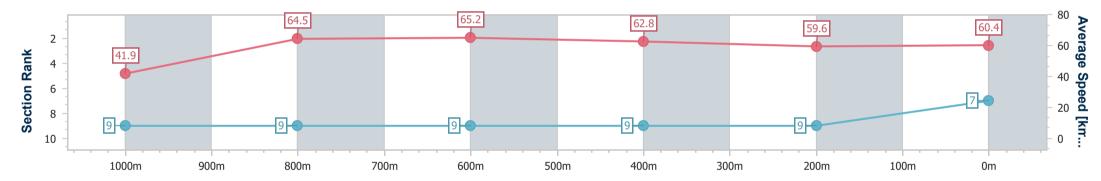

Race 2: WELCOME BARRIER REEF POOLS QTIS Two-Year-Old Maiden Plate - 1100m

19 April 2023 - 11:59 Track Rating: Good 4, Weather: Overcast, Rail Position: +4m Entire

| Section                | Overall                  | 1000m                    | 800m                     | 600m                     | 400m                     | 200m                     |  |  |  |  |
|------------------------|--------------------------|--------------------------|--------------------------|--------------------------|--------------------------|--------------------------|--|--|--|--|
| Section Times          | 1:06.37 [7]<br>(0:08.61) | 0:57.76 [9]<br>(0:11.15) | 0:46.61 [9]<br>(0:11.09) | 0:35.52 [9]<br>(0:11.51) | 0:24.01 [9]<br>(0:12.14) | 0:11.87 [9]<br>(0:11.87) |  |  |  |  |
| Average Speed [km/h]   | 41.9                     | 64.5                     | 65.2                     | 62.8                     | 59.6                     | 60.4                     |  |  |  |  |
| Top Speed [km/h]       | 61.1                     | 66.0                     | 66.3                     | 64.7                     | 60.5                     | 61.1                     |  |  |  |  |
| Avg. Dist. to Rail [m] | 4.6                      | 0.7                      | 0.9                      | 1.2                      | 2.0                      | 1.9                      |  |  |  |  |
| Avg. Stride Freq. [Hz] | 2.2                      | 2.3                      | 2.3                      | 2.3                      | 2.2                      | 2.2                      |  |  |  |  |
| Avg. Stride Length [m] | 5.2                      | 7.7                      | 7.7                      | 7.5                      | 7.4                      | 7.4                      |  |  |  |  |