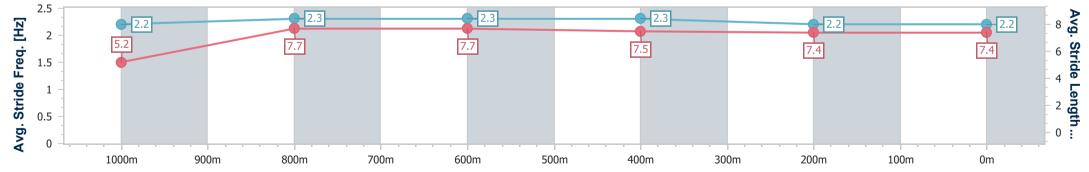

Race 2: WELCOME BARRIER REEF POOLS QTIS Two-Year-Old Maiden Plate - 1100m

19 April 2023 - 11:59 Track Rating: Good 4, Weather: Overcast, Rail Position: +4m Entire

| Section                | Overall                  | 1000m                    | 800m                     | 600m                     | 400m                     | 200m                     |  |  |  |  |
|------------------------|--------------------------|--------------------------|--------------------------|--------------------------|--------------------------|--------------------------|--|--|--|--|
| Section Times          | 1:06.37 [7]<br>(0:08.61) | 0:57.76 [9]<br>(0:11.15) | 0:46.61 [9]<br>(0:11.09) | 0:35.52 [9]<br>(0:11.51) | 0:24.01 [9]<br>(0:12.14) | 0:11.87 [9]<br>(0:11.87) |  |  |  |  |
| Average Speed [km/h]   | 41.9                     | 64.5                     | 65.2                     | 62.8                     | 59.6                     | 60.4                     |  |  |  |  |
| Top Speed [km/h]       | 61.1                     | 66.0                     | 66.3                     | 64.7                     | 60.5                     | 61.1                     |  |  |  |  |
| Avg. Dist. to Rail [m] | 4.6                      | 0.7                      | 0.9                      | 1.2                      | 2.0                      | 1.9                      |  |  |  |  |
| Avg. Stride Freq. [Hz] | 2.2                      | 2.3                      | 2.3                      | 2.3                      | 2.2                      | 2.2                      |  |  |  |  |
| Avg. Stride Length [m] | 5.2                      | 7.7                      | 7.7                      | 7.5                      | 7.4                      | 7.4                      |  |  |  |  |