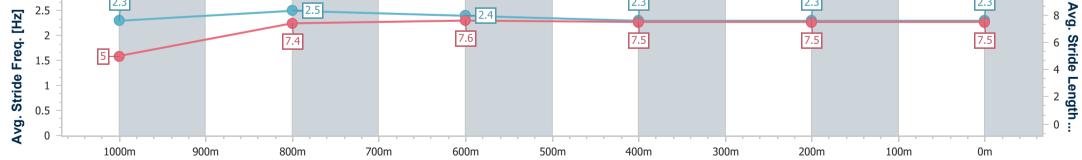

No data available NA

1000m

0

E

Т

| Horse/Jockey Name              | Encoder           |
|--------------------------------|-------------------|
| Final Rank                     | 4                 |
| Fastest Section Time (Section) | 0:08.35 (Overall) |
| Top Speed [km/h] (Section)     | 66.6 (800m)       |
| Race State                     | Finished          |

Race 2: WELCOME BARRIER REEF POOLS QTIS Two-Year-Old Maiden Plate - 1100m

19 April 2023 - 11:59 Track Rating: Good 4, Weather: Overcast, Rail Position: +4m Entire

| Section                | Overall                  | 1000m                    | 800m                     | 600m                     | 400m                     | 200m                     |  |  |  |  |
|------------------------|--------------------------|--------------------------|--------------------------|--------------------------|--------------------------|--------------------------|--|--|--|--|
| Section Times          | 1:04.70 [4]<br>(0:08.35) | 0:56.35 [7]<br>(0:11.04) | 0:45.31 [7]<br>(0:11.01) | 0:34.30 [7]<br>(0:11.40) | 0:22.90 [7]<br>(0:11.46) | 0:11.44 [5]<br>(0:11.44) |  |  |  |  |
| Average Speed [km/h]   | 43.2                     | 65.2                     | 65.6                     | 63.2                     | 63.0                     | 62.8                     |  |  |  |  |
| Top Speed [km/h]       | 62.0                     | 66.0                     | 66.6                     | 64.9                     | 65.0                     | 65.1                     |  |  |  |  |
| Avg. Dist. to Rail [m] | 4.4                      | 1.6                      | 0.6                      | 0.3                      | 0.8                      | 2.8                      |  |  |  |  |
| Avg. Stride Freq. [Hz] | 2.3                      | 2.5                      | 2.4                      | 2.3                      | 2.3                      | 2.3                      |  |  |  |  |
| Avg. Stride Length [m] | 5.0                      | 7.4                      | 7.6                      | 7.5                      | 7.5                      | 7.5                      |  |  |  |  |