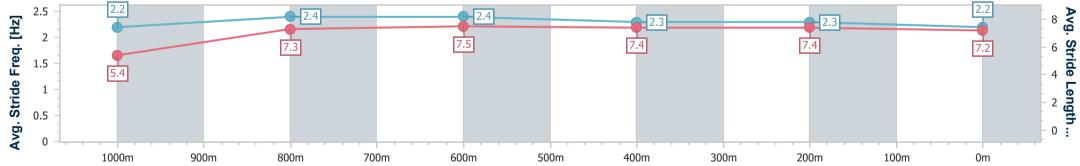

Race 2: WELCOME BARRIER REEF POOLS QTIS Two-Year-Old Maiden Plate - 1100m

Page 2/10

TRIPLESDATA

19 April 2023 - 11:59 Track Rating: Good 4, Weather: Overcast, Rail Position: +4m Entire

data processed by

| Section                | Overall                  | 1000m                    | 800m                     | 600m                     | 400m                     | 200m                     |  |  |  |  |
|------------------------|--------------------------|--------------------------|--------------------------|--------------------------|--------------------------|--------------------------|--|--|--|--|
| Section Times          | 1:04.03 [1]<br>(0:07.97) | 0:56.06 [4]<br>(0:11.03) | 0:45.03 [5]<br>(0:11.06) | 0:33.97 [4]<br>(0:11.49) | 0:22.48 [4]<br>(0:11.26) | 0:11.22 [4]<br>(0:11.22) |  |  |  |  |
| Average Speed [km/h]   | 45.1                     | 65.2                     | 65.1                     | 62.6                     | 64.2                     | 64.0                     |  |  |  |  |
| Top Speed [km/h]       | 62.9                     | 66.5                     | 66.3                     | 64.2                     | 64.7                     | 64.7                     |  |  |  |  |
| Avg. Dist. to Rail [m] | 3.6                      | 0.9                      | 0.2                      | 0.3                      | 2.1                      | 2.1                      |  |  |  |  |
| Avg. Stride Freq. [Hz] | 2.3                      | 2.5                      | 2.4                      | 2.4                      | 2.4                      | 2.5                      |  |  |  |  |
| Avg. Stride Length [m] | 5.4                      | 7.3                      | 7.4                      | 7.3                      | 7.3                      | 7.2                      |  |  |  |  |