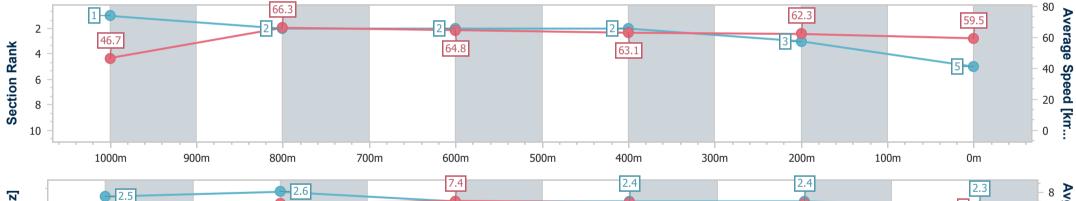

RACING

Report Created: Wed 19 April 2023 12:52 GMT+10

[] Ranking at each section and finish

-:--- No data available at this section

NA No data available

Page 5/10

| Horse/Jockey Name              | She'sgotaccess    |
|--------------------------------|-------------------|
| Final Rank                     | 5                 |
| Fastest Section Time (Section) | 0:07.72 (Overall) |
| Top Speed [km/h] (Section)     | 67.0 (1000m)      |
| Race State                     | Finished          |

Race 2: WELCOME BARRIER REEF POOLS QTIS Two-Year-Old Maiden Plate - 1100m

19 April 2023 - 11:59 Track Rating: Good 4, Weather: Overcast, Rail Position: +4m Entire

| Section                | Overall                  | 1000m                    | 800m                     | 600m                     | 400m                     | 200m                     |  |  |  |  |
|------------------------|--------------------------|--------------------------|--------------------------|--------------------------|--------------------------|--------------------------|--|--|--|--|
| Section Times          | 1:04.87 [5]<br>(0:07.72) | 0:57.15 [1]<br>(0:10.86) | 0:46.29 [2]<br>(0:11.14) | 0:35.15 [2]<br>(0:11.48) | 0:23.67 [2]<br>(0:11.61) | 0:12.06 [3]<br>(0:12.06) |  |  |  |  |
| Average Speed [km/h]   | 46.7                     | 66.3                     | 64.8                     | 63.1                     | 62.3                     | 59.5                     |  |  |  |  |
| Top Speed [km/h]       | 65.5                     | 67.0                     | 66.0                     | 64.0                     | 63.5                     | 62.2                     |  |  |  |  |
| Avg. Dist. to Rail [m] | 9.6                      | 1.6                      | 1.1                      | 1.0                      | 1.5                      | 1.9                      |  |  |  |  |
| Avg. Stride Freq. [Hz] | 2.5                      | 2.6                      | 2.4                      | 2.4                      | 2.4                      | 2.3                      |  |  |  |  |
| Avg. Stride Length [m] | 5.1                      | 7.2                      | 7.4                      | 7.3                      | 7.2                      | 7.0                      |  |  |  |  |