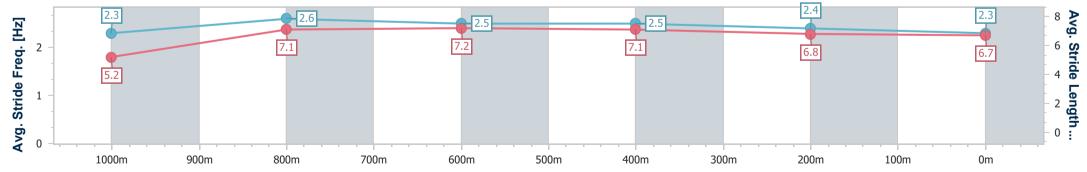

19 April 2023 - 11:59 Track Rating: Good 4, Weather: Overcast, Rail Position: +4m Entire

| Section                | Overall                  | 1000m                    | 800m                     | 600m                     | 400m                     | 200m                     |  |  |  |  |
|------------------------|--------------------------|--------------------------|--------------------------|--------------------------|--------------------------|--------------------------|--|--|--|--|
| Section Times          | 1:06.53 [8]<br>(0:08.04) | 0:58.49 [5]<br>(0:10.95) | 0:47.54 [4]<br>(0:11.08) | 0:36.46 [5]<br>(0:11.50) | 0:24.96 [5]<br>(0:12.22) | 0:12.74 [7]<br>(0:12.74) |  |  |  |  |
| Average Speed [km/h]   | 44.7                     | 65.9                     | 65.4                     | 62.7                     | 59.4                     | 56.3                     |  |  |  |  |
| Top Speed [km/h]       | 62.6                     | 67.1                     | 66.8                     | 64.9                     | 60.3                     | 58.7                     |  |  |  |  |
| Avg. Dist. to Rail [m] | 7.8                      | 1.5                      | 1.4                      | 0.9                      | 2.2                      | 2.0                      |  |  |  |  |
| Avg. Stride Freq. [Hz] | 2.3                      | 2.6                      | 2.5                      | 2.5                      | 2.4                      | 2.3                      |  |  |  |  |
| Avg. Stride Length [m] | 5.2                      | 7.1                      | 7.2                      | 7.1                      | 6.8                      | 6.7                      |  |  |  |  |