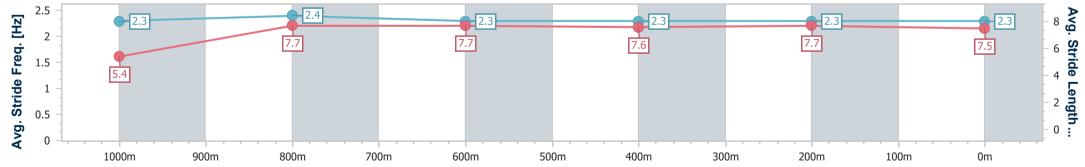

Race 2: WELCOME BARRIER REEF POOLS QTIS Two-Year-Old Maiden Plate - 1100m

19 April 2023 - 11:59 Track Rating: Good 4, Weather: Overcast, Rail Position: +4m Entire

| Section                | Overall                  | 1000m                    | 800m                     | 600m                     | 400m                     | 200m                     |  |  |  |  |
|------------------------|--------------------------|--------------------------|--------------------------|--------------------------|--------------------------|--------------------------|--|--|--|--|
| Section Times          | 1:04.13 [2]<br>(0:07.77) | 0:56.36 [2]<br>(0:10.73) | 0:45.63 [1]<br>(0:11.14) | 0:34.49 [1]<br>(0:11.49) | 0:23.00 [1]<br>(0:11.37) | 0:11.63 [1]<br>(0:11.63) |  |  |  |  |
| Average Speed [km/h]   | 46.4                     | 66.8                     | 64.7                     | 62.6                     | 63.4                     | 61.7                     |  |  |  |  |
| Top Speed [km/h]       | 67.0                     | 67.5                     | 65.7                     | 63.6                     | 64.1                     | 63.0                     |  |  |  |  |
| Avg. Dist. to Rail [m] | 5.0                      | 1.5                      | 0.3                      | 0.3                      | 0.2                      | 1.4                      |  |  |  |  |
| Avg. Stride Freq. [Hz] | 2.3                      | 2.4                      | 2.3                      | 2.3                      | 2.3                      | 2.3                      |  |  |  |  |
| Avg. Stride Length [m] | 5.4                      | 7.7                      | 7.7                      | 7.6                      | 7.7                      | 7.5                      |  |  |  |  |