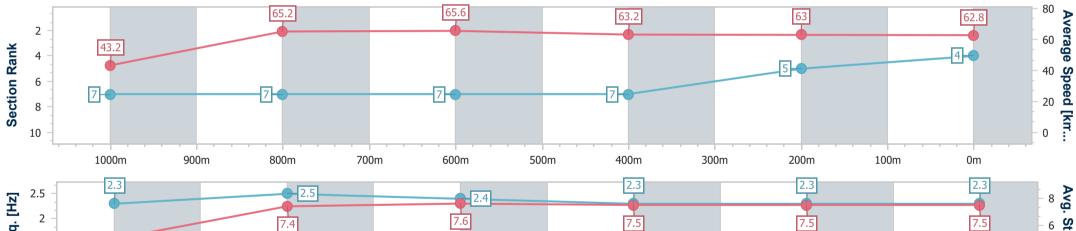

No data available NA

1000m

0

E

Т

| Horse/Jockey Name              | Encoder           |
|--------------------------------|-------------------|
| Final Rank                     | 4                 |
| Fastest Section Time (Section) | 0:08.35 (Overall) |
| Top Speed [km/h] (Section)     | 66.6 (800m)       |
| Race State                     | Finished          |

Race 2: WELCOME BARRIER REEF POOLS QTIS Two-Year-Old Maiden Plate - 1100m

19 April 2023 - 11:59 Track Rating: Good 4, Weather: Overcast, Rail Position: +4m Entire

| Section                | Overall                  | 1000m                    | 800m                     | 600m                     | 400m                     | 200m                     |  |  |  |  |
|------------------------|--------------------------|--------------------------|--------------------------|--------------------------|--------------------------|--------------------------|--|--|--|--|
| Section Times          | 1:04.70 [4]<br>(0:08.35) | 0:56.35 [7]<br>(0:11.04) | 0:45.31 [7]<br>(0:11.01) | 0:34.30 [7]<br>(0:11.40) | 0:22.90 [7]<br>(0:11.46) | 0:11.44 [5]<br>(0:11.44) |  |  |  |  |
| Average Speed [km/h]   | 43.2                     | 65.2                     | 65.6                     | 63.2                     | 63.0                     | 62.8                     |  |  |  |  |
| Top Speed [km/h]       | 62.0                     | 66.0                     | 66.6                     | 64.9                     | 65.0                     | 65.1                     |  |  |  |  |
| Avg. Dist. to Rail [m] | 4.4                      | 1.6                      | 0.6                      | 0.3                      | 0.8                      | 2.8                      |  |  |  |  |
| Avg. Stride Freq. [Hz] | 2.3                      | 2.5                      | 2.4                      | 2.3                      | 2.3                      | 2.3                      |  |  |  |  |
| Avg. Stride Length [m] | 5.0                      | 7.4                      | 7.6                      | 7.5                      | 7.5                      | 7.5                      |  |  |  |  |