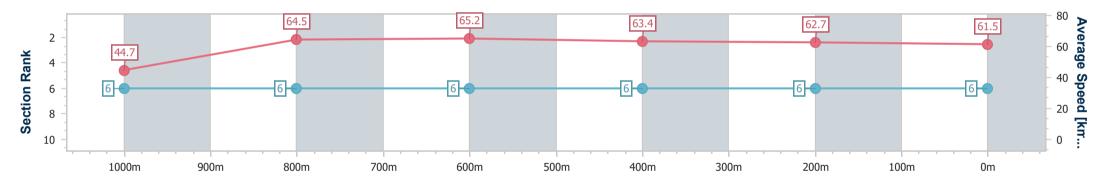

RACING

Report Created: Wed 19 April 2023 12:52 GMT+10

Ranking at each section and finish []

No data available at this section -0----

No data available NA

Page 6/10

| Horse/Jockey Name              | Final Mission     |
|--------------------------------|-------------------|
| Final Rank                     | 6                 |
| Fastest Section Time (Section) | 0:08.08 (Overall) |
| Top Speed [km/h] (Section)     | 66.8 (800m)       |
| Race State                     | Finished          |

Race 2: WELCOME BARRIER REEF POOLS QTIS Two-Year-Old Maiden Plate - 1100m

19 April 2023 - 11:59 Track Rating: Good 4, Weather: Overcast, Rail Position: +4m Entire

| Section                | Overall                  | 1000m                    | 800m                     | 600m                     | 400m                     | 200m                     |  |  |  |
|------------------------|--------------------------|--------------------------|--------------------------|--------------------------|--------------------------|--------------------------|--|--|--|
| Section Times          | 1:04.97 [6]<br>(0:08.08) | 0:56.89 [6]<br>(0:11.16) | 0:45.73 [6]<br>(0:11.10) | 0:34.63 [6]<br>(0:11.41) | 0:23.22 [6]<br>(0:11.55) | 0:11.67 [6]<br>(0:11.67) |  |  |  |
| Average Speed [km/h]   | 44.7                     | 64.5                     | 65.2                     | 63.4                     | 62.7                     | 61.5                     |  |  |  |
| Top Speed [km/h]       | 62.1                     | 66.8                     | 66.8                     | 64.8                     | 64.0                     | 64.0                     |  |  |  |
| Avg. Dist. to Rail [m] | 8.6                      | 1.8                      | 1.5                      | 1.2                      | 1.9                      | 3.5                      |  |  |  |
| Avg. Stride Freq. [Hz] | 2.2                      | 2.5                      | 2.4                      | 2.4                      | 2.4                      | 2.3                      |  |  |  |
| Avg. Stride Length [m] | 5.5                      | 7.3                      | 7.5                      | 7.4                      | 7.2                      | 7.3                      |  |  |  |