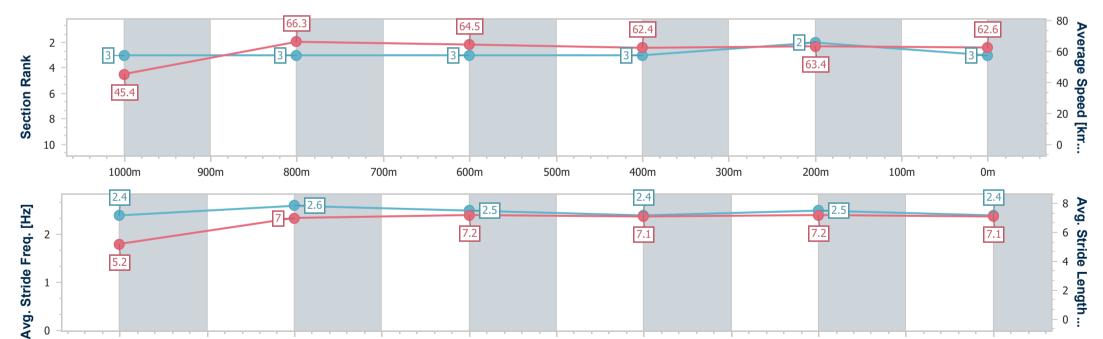

Race 2: WELCOME BARRIER REEF POOLS QTIS Two-Year-Old Maiden Plate - 1100m

19 April 2023 - 11:59 Track Rating: Good 4, Weather: Overcast, Rail Position: +4m Entire

| Section                | Overall                  | 1000m                    | 800m                     | 600m                     | 400m                     | 200m                     |  |  |  |  |
|------------------------|--------------------------|--------------------------|--------------------------|--------------------------|--------------------------|--------------------------|--|--|--|--|
| Section Times          | 1:04.32 [3]<br>(0:07.95) | 0:56.37 [3]<br>(0:10.86) | 0:45.51 [3]<br>(0:11.19) | 0:34.32 [3]<br>(0:11.52) | 0:22.80 [3]<br>(0:11.34) | 0:11.46 [2]<br>(0:11.46) |  |  |  |  |
| Average Speed [km/h]   | 45.4                     | 66.3                     | 64.5                     | 62.4                     | 63.4                     | 62.6                     |  |  |  |  |
| Top Speed [km/h]       | 64.6                     | 67.1                     | 66.5                     | 63.8                     | 64.2                     | 64.4                     |  |  |  |  |
| Avg. Dist. to Rail [m] | 6.2                      | 1.6                      | 1.0                      | 0.7                      | 0.4                      | 0.6                      |  |  |  |  |
| Avg. Stride Freq. [Hz] | 2.4                      | 2.6                      | 2.5                      | 2.4                      | 2.5                      | 2.4                      |  |  |  |  |
| Avg. Stride Length [m] | 5.2                      | 7.0                      | 7.2                      | 7.1                      | 7.2                      | 7.1                      |  |  |  |  |