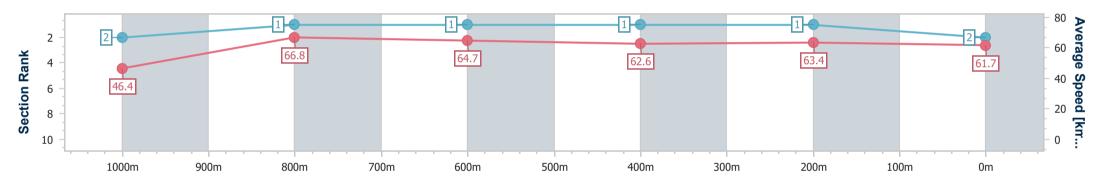

Race 2: WELCOME BARRIER REEF POOLS QTIS Two-Year-Old Maiden Plate - 1100m

19 April 2023 - 11:59 Track Rating: Good 4, Weather: Overcast, Rail Position: +4m Entire

| Section                | Overall                  | 1000m                    | 800m                     | 600m                     | 400m                     | 200m                     |  |  |  |  |
|------------------------|--------------------------|--------------------------|--------------------------|--------------------------|--------------------------|--------------------------|--|--|--|--|
| Section Times          | 1:04.13 [2]<br>(0:07.77) | 0:56.36 [2]<br>(0:10.73) | 0:45.63 [1]<br>(0:11.14) | 0:34.49 [1]<br>(0:11.49) | 0:23.00 [1]<br>(0:11.37) | 0:11.63 [1]<br>(0:11.63) |  |  |  |  |
| Average Speed [km/h]   | 46.4                     | 66.8                     | 64.7                     | 62.6                     | 63.4                     | 61.7                     |  |  |  |  |
| Top Speed [km/h]       | 67.0                     | 67.5                     | 65.7                     | 63.6                     | 64.1                     | 63.0                     |  |  |  |  |
| Avg. Dist. to Rail [m] | 5.0                      | 1.5                      | 0.3                      | 0.3                      | 0.2                      | 1.4                      |  |  |  |  |
| Avg. Stride Freq. [Hz] | 2.3                      | 2.4                      | 2.3                      | 2.3                      | 2.3                      | 2.3                      |  |  |  |  |
| Avg. Stride Length [m] | 5.4                      | 7.7                      | 7.7                      | 7.6                      | 7.7                      | 7.5                      |  |  |  |  |