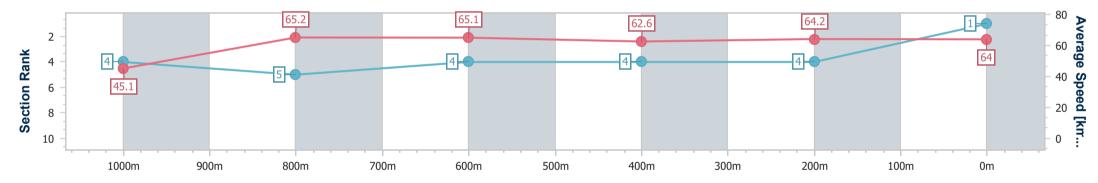

Race 2: WELCOME BARRIER REEF POOLS QTIS Two-Year-Old Maiden Plate - 1100m

Page 2/10

TRIPLESDATA

19 April 2023 - 11:59 Track Rating: Good 4, Weather: Overcast, Rail Position: +4m Entire

data processed by

| Section                | Overall                  | 1000m                    | 800m                     | 600m                     | 400m                     | 200m                     |  |  |  |  |
|------------------------|--------------------------|--------------------------|--------------------------|--------------------------|--------------------------|--------------------------|--|--|--|--|
| Section Times          | 1:04.03 [1]<br>(0:07.97) | 0:56.06 [4]<br>(0:11.03) | 0:45.03 [5]<br>(0:11.06) | 0:33.97 [4]<br>(0:11.49) | 0:22.48 [4]<br>(0:11.26) | 0:11.22 [4]<br>(0:11.22) |  |  |  |  |
| Average Speed [km/h]   | 45.1                     | 65.2                     | 65.1                     | 62.6                     | 64.2                     | 64.0                     |  |  |  |  |
| Top Speed [km/h]       | 62.9                     | 66.5                     | 66.3                     | 64.2                     | 64.7                     | 64.7                     |  |  |  |  |
| Avg. Dist. to Rail [m] | 3.6                      | 0.9                      | 0.2                      | 0.3                      | 2.1                      | 2.1                      |  |  |  |  |
| Avg. Stride Freq. [Hz] | 2.3                      | 2.5                      | 2.4                      | 2.4                      | 2.4                      | 2.5                      |  |  |  |  |
| Avg. Stride Length [m] | 5.4                      | 7.3                      | 7.4                      | 7.3                      | 7.3                      | 7.2                      |  |  |  |  |