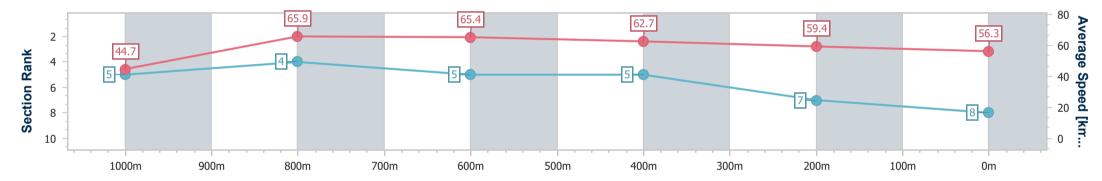

| Specialtie        |
|-------------------|
| 8                 |
| 0:08.04 (Overall) |
| 67.1 (1000m)      |
| Finished          |
|                   |

Race 2: WELCOME BARRIER REEF POOLS QTIS Two-Year-Old Maiden Plate - 1100m

19 April 2023 - 11:59 Track Rating: Good 4, Weather: Overcast, Rail Position: +4m Entire

| Section                | Overall                  | 1000m                    | 800m                     | 600m                     | 400m                     | 200m                     |  |  |  |  |
|------------------------|--------------------------|--------------------------|--------------------------|--------------------------|--------------------------|--------------------------|--|--|--|--|
| Section Times          | 1:06.53 [8]<br>(0:08.04) | 0:58.49 [5]<br>(0:10.95) | 0:47.54 [4]<br>(0:11.08) | 0:36.46 [5]<br>(0:11.50) | 0:24.96 [5]<br>(0:12.22) | 0:12.74 [7]<br>(0:12.74) |  |  |  |  |
| Average Speed [km/h]   | 44.7                     | 65.9                     | 65.4                     | 62.7                     | 59.4                     | 56.3                     |  |  |  |  |
| Top Speed [km/h]       | 62.6                     | 67.1                     | 66.8                     | 64.9                     | 60.3                     | 58.7                     |  |  |  |  |
| Avg. Dist. to Rail [m] | 7.8                      | 1.5                      | 1.4                      | 0.9                      | 2.2                      | 2.0                      |  |  |  |  |
| Avg. Stride Freq. [Hz] | 2.3                      | 2.6                      | 2.5                      | 2.5                      | 2.4                      | 2.3                      |  |  |  |  |
| Avg. Stride Length [m] | 5.2                      | 7.1                      | 7.2                      | 7.1                      | 6.8                      | 6.7                      |  |  |  |  |