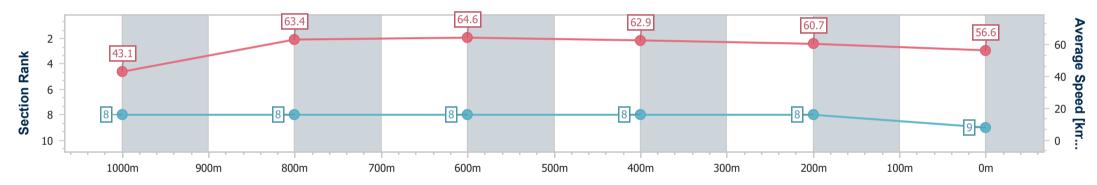

RACING

Report Created: Wed 19 April 2023 12:52 GMT+10

[] Ranking at each section and finish

-:--- No data available at this section

**NA** No data available

Page 9/10

| Horse/Jockey Name              | Wonderland Star   |
|--------------------------------|-------------------|
| Final Rank                     | 9                 |
| Fastest Section Time (Section) | 0:08.37 (Overall) |
| Top Speed [km/h] (Section)     | 65.5 (1000m)      |
| Race State                     | Finished          |

Race 2: WELCOME BARRIER REEF POOLS QTIS Two-Year-Old Maiden Plate - 1100m

19 April 2023 - 11:59 Track Rating: Good 4, Weather: Overcast, Rail Position: +4m Entire

| Section                | Overall                  | 1000m                    | 800m                     | 600m                     | 400m                     | 200m                     |  |  |  |  |
|------------------------|--------------------------|--------------------------|--------------------------|--------------------------|--------------------------|--------------------------|--|--|--|--|
| Section Times          | 1:06.84 [9]<br>(0:08.37) | 0:58.47 [8]<br>(0:11.29) | 0:47.18 [8]<br>(0:11.15) | 0:36.03 [8]<br>(0:11.41) | 0:24.62 [8]<br>(0:11.96) | 0:12.66 [8]<br>(0:12.66) |  |  |  |  |
| Average Speed [km/h]   | 43.1                     | 63.4                     | 64.6                     | 62.9                     | 60.7                     | 56.6                     |  |  |  |  |
| Top Speed [km/h]       | 60.0                     | 65.5                     | 65.5                     | 64.5                     | 61.6                     | 59.4                     |  |  |  |  |
| Avg. Dist. to Rail [m] | 0.9                      | 1.3                      | 0.4                      | 0.4                      | 2.1                      | 0.6                      |  |  |  |  |
| Avg. Stride Freq. [Hz] | 2.2                      | 2.4                      | 2.4                      | 2.3                      | 2.3                      | 2.2                      |  |  |  |  |
| Avg. Stride Length [m] | 5.4                      | 7.3                      | 7.5                      | 7.4                      | 7.4                      | 7.2                      |  |  |  |  |