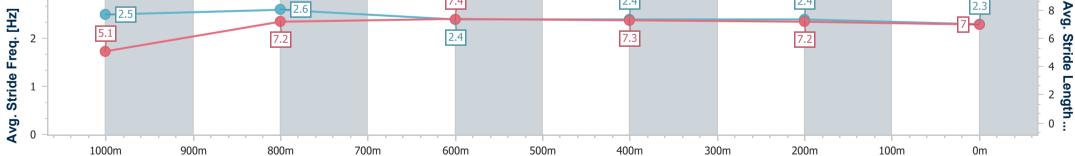

RACING

Report Created: Wed 19 April 2023 12:52 GMT+10

[] Ranking at each section and finish

-:--- No data available at this section

NA No data available

Page 5/10

| Horse/Jockey Name              | She'sgotaccess    |
|--------------------------------|-------------------|
| Final Rank                     | 5                 |
| Fastest Section Time (Section) | 0:07.72 (Overall) |
| Top Speed [km/h] (Section)     | 67.0 (1000m)      |
| Race State                     | Finished          |

Race 2: WELCOME BARRIER REEF POOLS QTIS Two-Year-Old Maiden Plate - 1100m

19 April 2023 - 11:59 Track Rating: Good 4, Weather: Overcast, Rail Position: +4m Entire

| Section                | Overall                  | 1000m                    | 800m                     | 600m                     | 400m                     | 200m                     |  |  |  |  |
|------------------------|--------------------------|--------------------------|--------------------------|--------------------------|--------------------------|--------------------------|--|--|--|--|
| Section Times          | 1:04.87 [5]<br>(0:07.72) | 0:57.15 [1]<br>(0:10.86) | 0:46.29 [2]<br>(0:11.14) | 0:35.15 [2]<br>(0:11.48) | 0:23.67 [2]<br>(0:11.61) | 0:12.06 [3]<br>(0:12.06) |  |  |  |  |
| Average Speed [km/h]   | 46.7                     | 66.3                     | 64.8                     | 63.1                     | 62.3                     | 59.5                     |  |  |  |  |
| Top Speed [km/h]       | 65.5                     | 67.0                     | 66.0                     | 64.0                     | 63.5                     | 62.2                     |  |  |  |  |
| Avg. Dist. to Rail [m] | 9.6                      | 1.6                      | 1.1                      | 1.0                      | 1.5                      | 1.9                      |  |  |  |  |
| Avg. Stride Freq. [Hz] | 2.5                      | 2.6                      | 2.4                      | 2.4                      | 2.4                      | 2.3                      |  |  |  |  |
| Avg. Stride Length [m] | 5.1                      | 7.2                      | 7.4                      | 7.3                      | 7.2                      | 7.0                      |  |  |  |  |