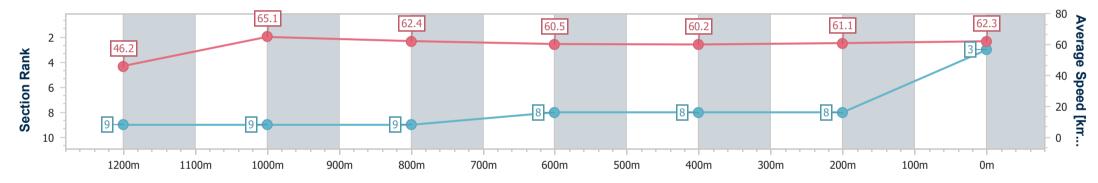

Race 3: STROUD HOMES IPSWICH QTIS Two-Year-Old Maiden Plate - 1350m

19 April 2023 - 12:34 Track Rating: Good 4, Weather: Overcast, Rail Position: +4m Entire

| Section                | Overall                  | 1200m                    | 1000m                    | 800m                     | 600m                     | 400m                     | 200m                     |
|------------------------|--------------------------|--------------------------|--------------------------|--------------------------|--------------------------|--------------------------|--------------------------|
| Section Times          | 1:21.52 [3]<br>(0:11.71) | 1:09.81 [9]<br>(0:11.04) | 0:58.77 [9]<br>(0:11.41) | 0:47.36 [9]<br>(0:11.82) | 0:35.54 [8]<br>(0:12.02) | 0:23.52 [8]<br>(0:11.98) | 0:11.54 [8]<br>(0:11.54) |
| Average Speed [km/h]   | 46.2                     | 65.1                     | 62.4                     | 60.5                     | 60.2                     | 61.1                     | 62.3                     |
| Top Speed [km/h]       | 63.5                     | 65.9                     | 64.2                     | 61.2                     | 60.7                     | 62.6                     | 63.4                     |
| Avg. Dist. to Rail [m] | 4.1                      | 1.2                      | 3.8                      | 1.7                      | 1.0                      | 5.6                      | 7.1                      |
| Avg. Stride Freq. [Hz] | 2.2                      | 2.3                      | 2.2                      | 2.2                      | 2.2                      | 2.2                      | 2.2                      |
| Avg. Stride Length [m] | 5.9                      | 7.7                      | 7.7                      | 7.7                      | 7.7                      | 7.5                      | 7.6                      |