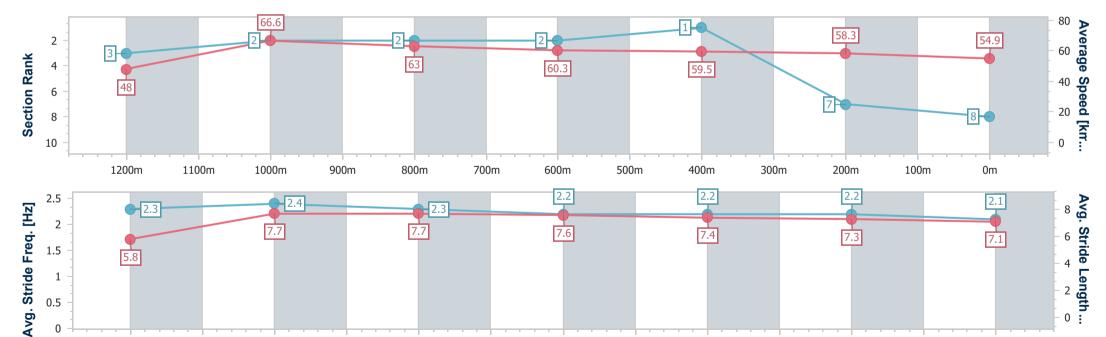

Ipswich QLD Professional

Race 3: STROUD HOMES IPSWICH QTIS Two-Year-Old Maiden Plate - 1350m 19 April 2023 - 12:34

Track Rating: Good 4, Weather: Overcast, Rail Position: +4m Entire

| Section                | Overall                  | 1200m                    | 1000m                    | 800m                     | 600m                     | 400m                     | 200m                     |
|------------------------|--------------------------|--------------------------|--------------------------|--------------------------|--------------------------|--------------------------|--------------------------|
| Section Times          | 1:23.00 [8]<br>(0:11.26) | 1:11.74 [3]<br>(0:10.80) | 1:00.94 [2]<br>(0:11.33) | 0:49.61 [2]<br>(0:11.88) | 0:37.73 [2]<br>(0:12.15) | 0:25.58 [1]<br>(0:12.54) | 0:13.04 [7]<br>(0:13.04) |
| Average Speed [km/h]   | 48.0                     | 66.6                     | 63.0                     | 60.3                     | 59.5                     | 58.3                     | 54.9                     |
| Top Speed [km/h]       | 66.0                     | 67.4                     | 65.1                     | 61.3                     | 60.1                     | 58.6                     | 57.9                     |
| Avg. Dist. to Rail [m] | 2.3                      | 0.8                      | 3.0                      | 1.1                      | 1.0                      | 4.0                      | 4.0                      |
| Avg. Stride Freq. [Hz] | 2.3                      | 2.4                      | 2.3                      | 2.2                      | 2.2                      | 2.2                      | 2.1                      |
| Avg. Stride Length [m] | 5.8                      | 7.7                      | 7.7                      | 7.6                      | 7.4                      | 7.3                      | 7.1                      |