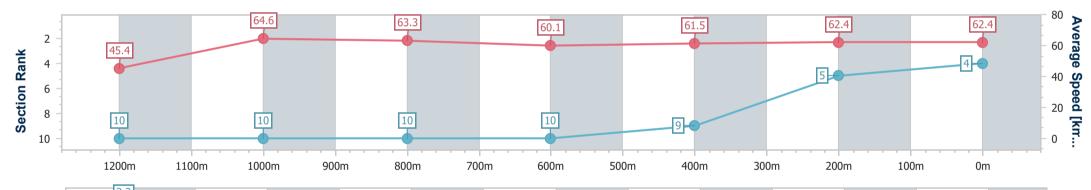

Ipswich QLD Professional

Race 3: STROUD HOMES IPSWICH QTIS Two-Year-Old Maiden Plate - 1350m

19 April 2023 - 12:34 Track Rating: Good 4, Weather: Overcast, Rail Position: +4m Entire

| Section                | Overall                  | 1200m                    | 1000m                    | 800m                     | 600m                     | 400m                     | 200m                     |
|------------------------|--------------------------|--------------------------|--------------------------|--------------------------|--------------------------|--------------------------|--------------------------|
| Section Times          | 1:21.60 [5]<br>(0:11.14) | 1:10.46 [1]<br>(0:10.91) | 0:59.55 [1]<br>(0:11.42) | 0:48.13 [3]<br>(0:12.03) | 0:36.10 [3]<br>(0:12.12) | 0:23.98 [4]<br>(0:12.07) | 0:11.91 [2]<br>(0:11.91) |
| Average Speed [km/h]   | 48.5                     | 65.6                     | 62.3                     | 59.8                     | 60.3                     | 61.2                     | 60.4                     |
| Top Speed [km/h]       | 64.2                     | 67.0                     | 64.8                     | 60.8                     | 61.3                     | 62.5                     | 62.1                     |
| Avg. Dist. to Rail [m] | 2.1                      | 2.6                      | 4.1                      | 1.1                      | 2.9                      | 7.7                      | 8.8                      |
| Avg. Stride Freq. [Hz] | 2.4                      | 2.5                      | 2.4                      | 2.4                      | 2.4                      | 2.4                      | 2.4                      |
| Avg. Stride Length [m] | 5.7                      | 7.1                      | 7.2                      | 7.0                      | 7.0                      | 7.0                      | 7.0                      |