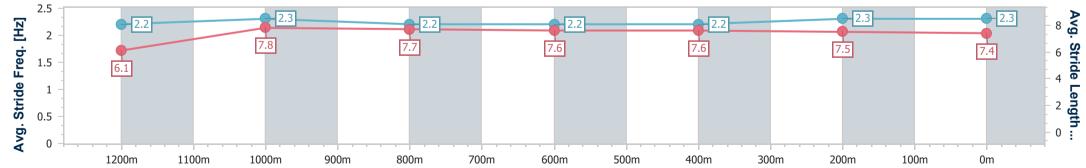

Ipswich QLD Professional Race 3: STROUD HOMES IPSWICH QTIS Two-Year-Old Maiden Plate - 1350m

19 April 2023 - 12:34 Track Rating: Good 4, Weather: Overcast, Rail Position: +4m Entire

| Section                | Overall                  | 1200m                    | 1000m                    | 800m                     | 600m                     | 400m                     | 200m                     |
|------------------------|--------------------------|--------------------------|--------------------------|--------------------------|--------------------------|--------------------------|--------------------------|
| Section Times          | 1:21.48 [2]<br>(0:11.61) | 1:09.87 [7]<br>(0:10.96) | 0:58.91 [7]<br>(0:11.43) | 0:47.48 [7]<br>(0:11.89) | 0:35.59 [6]<br>(0:12.10) | 0:23.49 [5]<br>(0:11.93) | 0:11.56 [3]<br>(0:11.56) |
| Average Speed [km/h]   | 46.5                     | 65.2                     | 62.2                     | 60.1                     | 59.8                     | 61.7                     | 62.1                     |
| Top Speed [km/h]       | 64.7                     | 66.9                     | 64.2                     | 60.8                     | 61.1                     | 63.2                     | 63.8                     |
| Avg. Dist. to Rail [m] | 2.3                      | 3.6                      | 4.9                      | 2.2                      | 1.2                      | 5.7                      | 4.2                      |
| Avg. Stride Freq. [Hz] | 2.2                      | 2.3                      | 2.2                      | 2.2                      | 2.2                      | 2.3                      | 2.3                      |
| Avg. Stride Length [m] | 6.1                      | 7.8                      | 7.7                      | 7.6                      | 7.6                      | 7.5                      | 7.4                      |