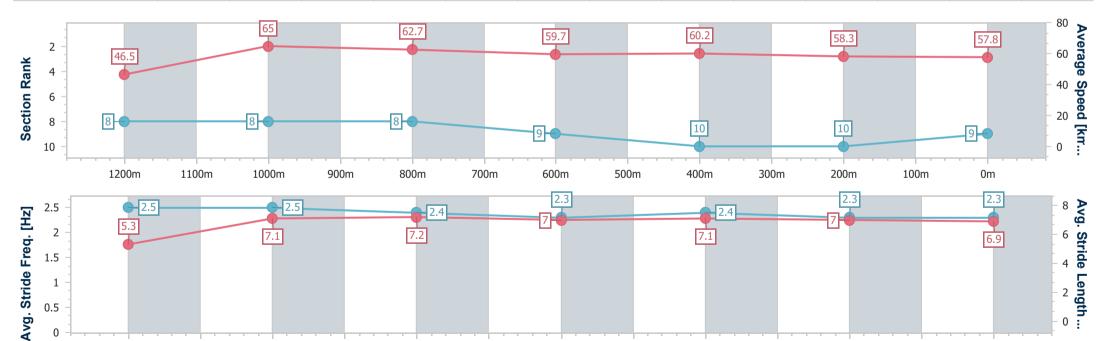

Ipswich QLD Professional

Race 3: STROUD HOMES IPSWICH QTIS Two-Year-Old Maiden Plate - 1350m

19 April 2023 - 12:34 Track Rating: Good 4, Weather: Overcast, Rail Position: +4m Entire

| Section                | Overall                  | 1200m                    | 1000m                    | 800m                     | 600m                     | 400m                      | 200m                      |
|------------------------|--------------------------|--------------------------|--------------------------|--------------------------|--------------------------|---------------------------|---------------------------|
| Section Times          | 1:23.18 [9]<br>(0:11.61) | 1:11.57 [8]<br>(0:11.04) | 1:00.53 [8]<br>(0:11.39) | 0:49.14 [8]<br>(0:12.04) | 0:37.10 [9]<br>(0:12.09) | 0:25.01 [10]<br>(0:12.60) | 0:12.41 [10]<br>(0:12.41) |
| Average Speed [km/h]   | 46.5                     | 65.0                     | 62.7                     | 59.7                     | 60.2                     | 58.3                      | 57.8                      |
| Top Speed [km/h]       | 63.7                     | 66.2                     | 65.0                     | 61.4                     | 62.0                     | 59.9                      | 60.1                      |
| Avg. Dist. to Rail [m] | 2.4                      | 0.9                      | 3.4                      | 0.8                      | 2.2                      | 6.2                       | 6.0                       |
| Avg. Stride Freq. [Hz] | 2.5                      | 2.5                      | 2.4                      | 2.3                      | 2.4                      | 2.3                       | 2.3                       |
| Avg. Stride Length [m] | 5.3                      | 7.1                      | 7.2                      | 7.0                      | 7.1                      | 7.0                       | 6.9                       |