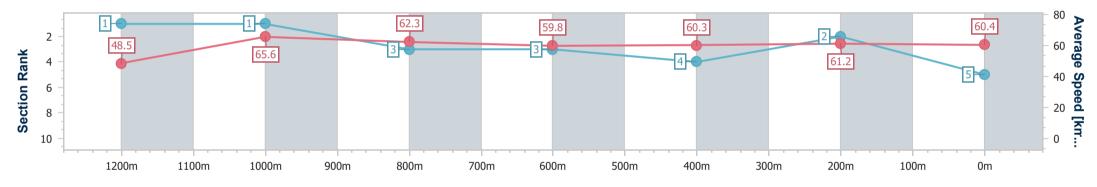

Ipswich QLD Professional

Race 3: STROUD HOMES IPSWICH QTIS Two-Year-Old Maiden Plate - 1350m

19 April 2023 - 12:34 Track Rating: Good 4, Weather: Overcast, Rail Position: +4m Entire

| Section                | Overall                  | 1200m                    | 1000m                    | 800m                     | 600m                     | 400m                     | 200m                     |
|------------------------|--------------------------|--------------------------|--------------------------|--------------------------|--------------------------|--------------------------|--------------------------|
| Section Times          | 1:21.60 [5]<br>(0:11.14) | 1:10.46 [1]<br>(0:10.91) | 0:59.55 [1]<br>(0:11.42) | 0:48.13 [3]<br>(0:12.03) | 0:36.10 [3]<br>(0:12.12) | 0:23.98 [4]<br>(0:12.07) | 0:11.91 [2]<br>(0:11.91) |
| Average Speed [km/h]   | 48.5                     | 65.6                     | 62.3                     | 59.8                     | 60.3                     | 61.2                     | 60.4                     |
| Top Speed [km/h]       | 64.2                     | 67.0                     | 64.8                     | 60.8                     | 61.3                     | 62.5                     | 62.1                     |
| Avg. Dist. to Rail [m] | 2.1                      | 2.6                      | 4.1                      | 1.1                      | 2.9                      | 7.7                      | 8.8                      |
| Avg. Stride Freq. [Hz] | 2.4                      | 2.5                      | 2.4                      | 2.4                      | 2.4                      | 2.4                      | 2.4                      |
| Avg. Stride Length [m] | 5.7                      | 7.1                      | 7.2                      | 7.0                      | 7.0                      | 7.0                      | 7.0                      |