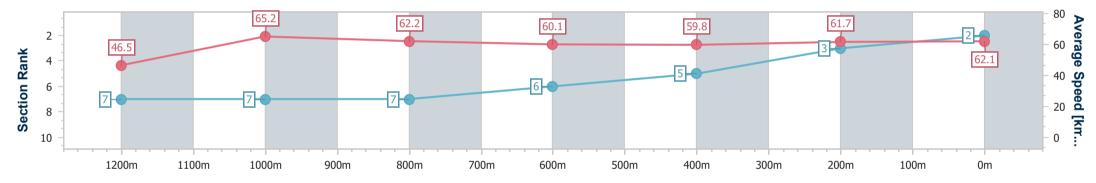

Ipswich QLD Professional Race 3: STROUD HOMES IPSWICH QTIS Two-Year-Old Maiden Plate - 1350m

19 April 2023 - 12:34 Track Rating: Good 4, Weather: Overcast, Rail Position: +4m Entire

| Section                | Overall                  | 1200m                    | 1000m                    | 800m                     | 600m                     | 400m                     | 200m                     |
|------------------------|--------------------------|--------------------------|--------------------------|--------------------------|--------------------------|--------------------------|--------------------------|
| Section Times          | 1:21.48 [2]<br>(0:11.61) | 1:09.87 [7]<br>(0:10.96) | 0:58.91 [7]<br>(0:11.43) | 0:47.48 [7]<br>(0:11.89) | 0:35.59 [6]<br>(0:12.10) | 0:23.49 [5]<br>(0:11.93) | 0:11.56 [3]<br>(0:11.56) |
| Average Speed [km/h]   | 46.5                     | 65.2                     | 62.2                     | 60.1                     | 59.8                     | 61.7                     | 62.1                     |
| Top Speed [km/h]       | 64.7                     | 66.9                     | 64.2                     | 60.8                     | 61.1                     | 63.2                     | 63.8                     |
| Avg. Dist. to Rail [m] | 2.3                      | 3.6                      | 4.9                      | 2.2                      | 1.2                      | 5.7                      | 4.2                      |
| Avg. Stride Freq. [Hz] | 2.2                      | 2.3                      | 2.2                      | 2.2                      | 2.2                      | 2.3                      | 2.3                      |
| Avg. Stride Length [m] | 6.1                      | 7.8                      | 7.7                      | 7.6                      | 7.6                      | 7.5                      | 7.4                      |