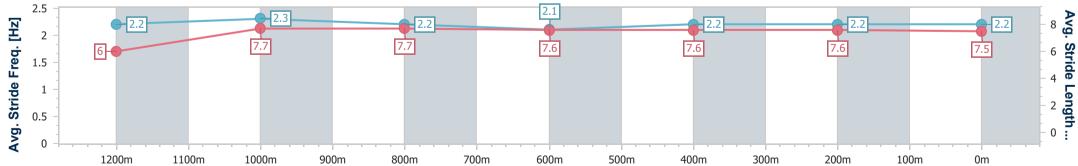

RACING

Ipswich QLD Professional Race 3: STROUD HOMES IPSWICH QTIS Two-Year-Old Maiden Plate - 1350m

19 April 2023 - 12:34 Track Rating: Good 4, Weather: Overcast, Rail Position: +4m Entire

| Section          |         | Overall                  | 1200m                    | 1000m                    | 800m                     | 600m                     | 400m                     | 200m                     |  |  |
|------------------|---------|--------------------------|--------------------------|--------------------------|--------------------------|--------------------------|--------------------------|--------------------------|--|--|
| Section Time     | es      | 1:21.89 [6]<br>(0:11.42) | 1:10.47 [5]<br>(0:10.99) | 0:59.48 [6]<br>(0:11.39) | 0:48.09 [6]<br>(0:11.94) | 0:36.15 [7]<br>(0:12.06) | 0:24.09 [6]<br>(0:12.18) | 0:11.91 [6]<br>(0:11.91) |  |  |
| Average Speed    | [km/h]  | 47.3                     | 65.2                     | 62.6                     | 60.0                     | 60.3                     | 60.8                     | 60.2                     |  |  |
| Top Speed [kr    | m/h]    | 63.7                     | 66.3                     | 65.3                     | 60.8                     | 60.9                     | 61.6                     | 61.5                     |  |  |
| Avg. Dist. to Ra | uil [m] | 1.4                      | 2.3                      | 4.1                      | 1.3                      | 2.0                      | 8.5                      | 10.9                     |  |  |
| Avg. Stride Fred | q. [Hz] | 2.2                      | 2.3                      | 2.2                      | 2.1                      | 2.2                      | 2.2                      | 2.2                      |  |  |
| Avg. Stride Leng | gth [m] | 6.0                      | 7.7                      | 7.7                      | 7.6                      | 7.6                      | 7.6                      | 7.5                      |  |  |