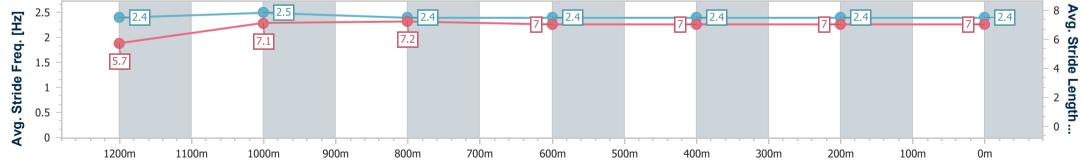

Ipswich QLD Professional

Race 3: STROUD HOMES IPSWICH QTIS Two-Year-Old Maiden Plate - 1350m

19 April 2023 - 12:34 Track Rating: Good 4, Weather: Overcast, Rail Position: +4m Entire

| Section                | Overall                  | 1200m                    | 1000m                    | 800m                     | 600m                     | 400m                     | 200m                     |
|------------------------|--------------------------|--------------------------|--------------------------|--------------------------|--------------------------|--------------------------|--------------------------|
| Section Times          | 1:21.60 [5]<br>(0:11.14) | 1:10.46 [1]<br>(0:10.91) | 0:59.55 [1]<br>(0:11.42) | 0:48.13 [3]<br>(0:12.03) | 0:36.10 [3]<br>(0:12.12) | 0:23.98 [4]<br>(0:12.07) | 0:11.91 [2]<br>(0:11.91) |
| Average Speed [km/h]   | 48.5                     | 65.6                     | 62.3                     | 59.8                     | 60.3                     | 61.2                     | 60.4                     |
| Top Speed [km/h]       | 64.2                     | 67.0                     | 64.8                     | 60.8                     | 61.3                     | 62.5                     | 62.1                     |
| Avg. Dist. to Rail [m] | 2.1                      | 2.6                      | 4.1                      | 1.1                      | 2.9                      | 7.7                      | 8.8                      |
| Avg. Stride Freq. [Hz] | 2.4                      | 2.5                      | 2.4                      | 2.4                      | 2.4                      | 2.4                      | 2.4                      |
| Avg. Stride Length [m] | 5.7                      | 7.1                      | 7.2                      | 7.0                      | 7.0                      | 7.0                      | 7.0                      |