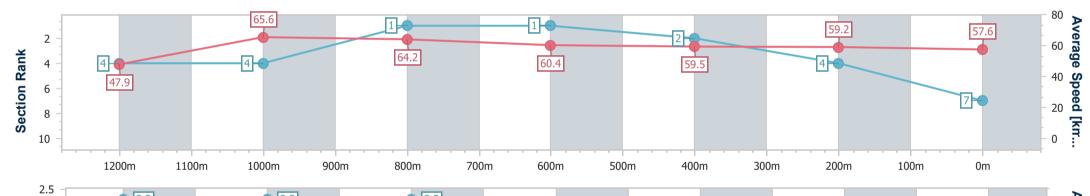

## Ipswich QLD Professional

Race 3: STROUD HOMES IPSWICH QTIS Two-Year-Old Maiden Plate - 1350m 19 April 2023 - 12:34

Track Rating: Good 4, Weather: Overcast, Rail Position: +4m Entire

| Section                | Overall                  | 1200m                    | 1000m                    | 800m                     | 600m                     | 400m                     | 200m                     |
|------------------------|--------------------------|--------------------------|--------------------------|--------------------------|--------------------------|--------------------------|--------------------------|
| Section Times          | 1:22.34 [7]<br>(0:11.29) | 1:11.05 [4]<br>(0:10.97) | 1:00.08 [4]<br>(0:11.13) | 0:48.95 [1]<br>(0:11.87) | 0:37.08 [1]<br>(0:12.22) | 0:24.86 [2]<br>(0:12.38) | 0:12.48 [4]<br>(0:12.48) |
| Average Speed [km/h]   | 47.9                     | 65.6                     | 64.2                     | 60.4                     | 59.5                     | 59.2                     | 57.6                     |
| Top Speed [km/h]       | 65.8                     | 66.2                     | 65.4                     | 61.8                     | 60.3                     | 60.1                     | 60.0                     |
| Avg. Dist. to Rail [m] | 5.1                      | 1.6                      | 2.4                      | 1.1                      | 1.9                      | 5.6                      | 5.9                      |
| Avg. Stride Freq. [Hz] | 2.3                      | 2.3                      | 2.3                      | 2.2                      | 2.2                      | 2.2                      | 2.2                      |
| Avg. Stride Length [m] | 6.0                      | 7.7                      | 7.8                      | 7.5                      | 7.4                      | 7.4                      | 7.2                      |