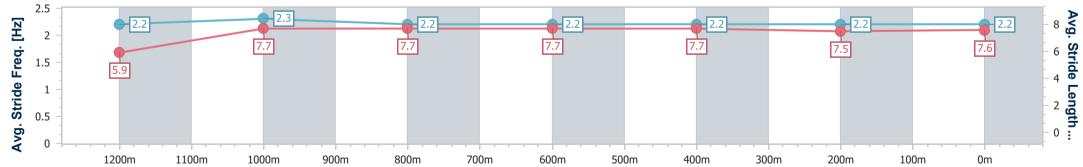

Race 3: STROUD HOMES IPSWICH QTIS Two-Year-Old Maiden Plate - 1350m

Page 6/12

data processed by

19 April 2023 - 12:34 Track Rating: Good 4, Weather: Overcast, Rail Position: +4m Entire

| Section                | Overall                  | 1200m                     | 1000m                     | 800m                      | 600m                      | 400m                     | 200m                     |
|------------------------|--------------------------|---------------------------|---------------------------|---------------------------|---------------------------|--------------------------|--------------------------|
| Section Times          | 1:21.55 [4]<br>(0:11.92) | 1:09.63 [10]<br>(0:11.11) | 0:58.52 [10]<br>(0:11.29) | 0:47.23 [10]<br>(0:11.98) | 0:35.25 [10]<br>(0:11.90) | 0:23.35 [9]<br>(0:11.81) | 0:11.54 [5]<br>(0:11.54) |
| Average Speed [km/h]   | 45.4                     | 64.6                      | 63.3                      | 60.1                      | 61.5                      | 62.4                     | 62.4                     |
| Top Speed [km/h]       | 63.0                     | 65.7                      | 65.1                      | 62.2                      | 63.2                      | 64.3                     | 63.9                     |
| Avg. Dist. to Rail [m] | 6.4                      | 0.9                       | 2.8                       | 1.1                       | 3.9                       | 7.4                      | 9.7                      |
| Avg. Stride Freq. [Hz] | 2.2                      | 2.4                       | 2.3                       | 2.3                       | 2.3                       | 2.3                      | 2.3                      |
| Avg. Stride Length [m] | 6.0                      | 7.5                       | 7.6                       | 7.3                       | 7.3                       | 7.3                      | 7.2                      |