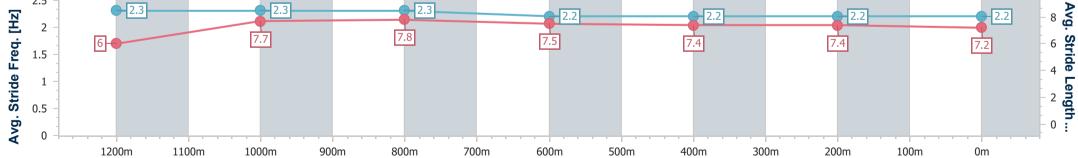

## Ipswich QLD Professional

Race 3: STROUD HOMES IPSWICH QTIS Two-Year-Old Maiden Plate - 1350m 19 April 2023 - 12:34

Track Rating: Good 4, Weather: Overcast, Rail Position: +4m Entire

| Section                | Overall                  | 1200m                    | 1000m                    | 800m                     | 600m                     | 400m                     | 200m                     |
|------------------------|--------------------------|--------------------------|--------------------------|--------------------------|--------------------------|--------------------------|--------------------------|
| Section Times          | 1:22.34 [7]<br>(0:11.29) | 1:11.05 [4]<br>(0:10.97) | 1:00.08 [4]<br>(0:11.13) | 0:48.95 [1]<br>(0:11.87) | 0:37.08 [1]<br>(0:12.22) | 0:24.86 [2]<br>(0:12.38) | 0:12.48 [4]<br>(0:12.48) |
| Average Speed [km/h]   | 47.9                     | 65.6                     | 64.2                     | 60.4                     | 59.5                     | 59.2                     | 57.6                     |
| Top Speed [km/h]       | 65.8                     | 66.2                     | 65.4                     | 61.8                     | 60.3                     | 60.1                     | 60.0                     |
| Avg. Dist. to Rail [m] | 5.1                      | 1.6                      | 2.4                      | 1.1                      | 1.9                      | 5.6                      | 5.9                      |
| Avg. Stride Freq. [Hz] | 2.3                      | 2.3                      | 2.3                      | 2.2                      | 2.2                      | 2.2                      | 2.2                      |
| Avg. Stride Length [m] | 6.0                      | 7.7                      | 7.8                      | 7.5                      | 7.4                      | 7.4                      | 7.2                      |