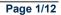

Race 3: STROUD HOMES IPSWICH QTIS Two-Year-Old Maiden Plate - 1350m

19 April 2023 - 12:34 Track Rating: Good 4, Weather: Overcast, Rail Position: +4m Entire

| Section               | Overall                  | 1200m                    | 1000m                    | 800m                     | 600m                     | 400m                     | 200m                     |  |
|-----------------------|--------------------------|--------------------------|--------------------------|--------------------------|--------------------------|--------------------------|--------------------------|--|
| Section Times         | 1:21.12 [1]<br>(0:11.26) | 1:09.86 [2]<br>(0:10.98) | 0:58.88 [3]<br>(0:11.40) | 0:47.48 [4]<br>(0:11.94) | 0:35.54 [4]<br>(0:12.07) | 0:23.47 [3]<br>(0:11.84) | 0:11.63 [1]<br>(0:11.63) |  |
| Average Speed [km/    | h] 47.9                  | 65.4                     | 62.4                     | 60.0                     | 60.1                     | 61.9                     | 61.8                     |  |
| Top Speed [km/h]      | 63.9                     | 66.4                     | 64.6                     | 60.8                     | 60.9                     | 63.4                     | 63.3                     |  |
| Avg. Dist. to Rail [m | ] 1.6                    | 2.5                      | 4.2                      | 1.2                      | 1.1                      | 5.8                      | 7.7                      |  |
| Avg. Stride Freq. [H  | z] 2.2                   | 2.3                      | 2.2                      | 2.1                      | 2.1                      | 2.2                      | 2.2                      |  |
| Avg. Stride Length [I | n] 6.1                   | 7.9                      | 7.9                      | 7.8                      | 7.7                      | 7.8                      | 7.7                      |  |