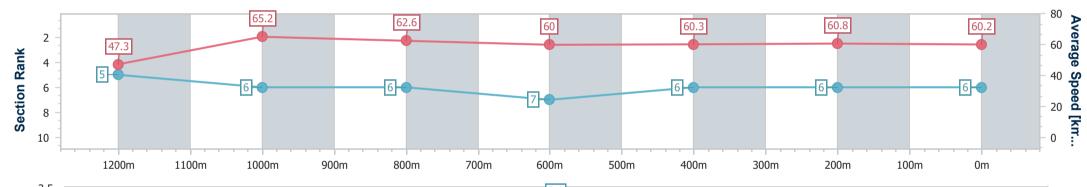

RACING

Ipswich QLD Professional Race 3: STROUD HOMES IPSWICH QTIS Two-Year-Old Maiden Plate - 1350m

19 April 2023 - 12:34 Track Rating: Good 4, Weather: Overcast, Rail Position: +4m Entire

| Section          |         | Overall                  | 1200m                    | 1000m                    | 800m                     | 600m                     | 400m                     | 200m                     |  |  |
|------------------|---------|--------------------------|--------------------------|--------------------------|--------------------------|--------------------------|--------------------------|--------------------------|--|--|
| Section Time     | es      | 1:21.89 [6]<br>(0:11.42) | 1:10.47 [5]<br>(0:10.99) | 0:59.48 [6]<br>(0:11.39) | 0:48.09 [6]<br>(0:11.94) | 0:36.15 [7]<br>(0:12.06) | 0:24.09 [6]<br>(0:12.18) | 0:11.91 [6]<br>(0:11.91) |  |  |
| Average Speed    | [km/h]  | 47.3                     | 65.2                     | 62.6                     | 60.0                     | 60.3                     | 60.8                     | 60.2                     |  |  |
| Top Speed [kr    | m/h]    | 63.7                     | 66.3                     | 65.3                     | 60.8                     | 60.9                     | 61.6                     | 61.5                     |  |  |
| Avg. Dist. to Ra | uil [m] | 1.4                      | 2.3                      | 4.1                      | 1.3                      | 2.0                      | 8.5                      | 10.9                     |  |  |
| Avg. Stride Fred | q. [Hz] | 2.2                      | 2.3                      | 2.2                      | 2.1                      | 2.2                      | 2.2                      | 2.2                      |  |  |
| Avg. Stride Leng | gth [m] | 6.0                      | 7.7                      | 7.7                      | 7.6                      | 7.6                      | 7.6                      | 7.5                      |  |  |