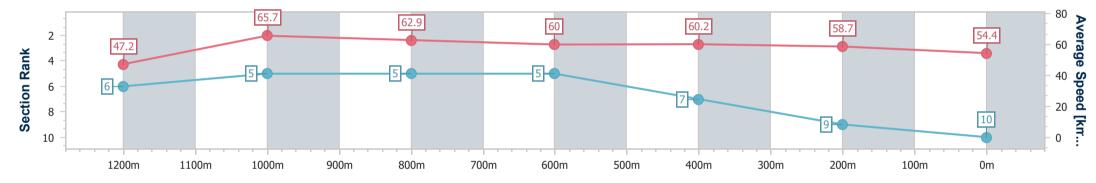

Ipswich QLD Professional

Race 3: STROUD HOMES IPSWICH QTIS Two-Year-Old Maiden Plate - 1350m

19 April 2023 - 12:34 Track Rating: Good 4, Weather: Overcast, Rail Position: +4m Entire

| Section                | Overall                   | 1200m                    | 1000m                    | 800m                     | 600m                     | 400m                     | 200m                     |  |  |  |
|------------------------|---------------------------|--------------------------|--------------------------|--------------------------|--------------------------|--------------------------|--------------------------|--|--|--|
| Section Times          | 1:23.62 [10]<br>(0:11.45) | 1:12.17 [6]<br>(0:10.91) | 1:01.26 [5]<br>(0:11.34) | 0:49.92 [5]<br>(0:11.97) | 0:37.95 [5]<br>(0:12.15) | 0:25.80 [7]<br>(0:12.61) | 0:13.19 [9]<br>(0:13.19) |  |  |  |
| Average Speed [km/h]   | 47.2                      | 65.7                     | 62.9                     | 60.0                     | 60.2                     | 58.7                     | 54.4                     |  |  |  |
| Top Speed [km/h]       | 63.8                      | 66.8                     | 64.7                     | 61.9                     | 60.7                     | 59.9                     | 57.7                     |  |  |  |
| Avg. Dist. to Rail [m] | 1.5                       | 1.9                      | 3.8                      | 0.9                      | 3.2                      | 8.8                      | 8.2                      |  |  |  |
| Avg. Stride Freq. [Hz] | 2.2                       | 2.3                      | 2.2                      | 2.2                      | 2.2                      | 2.3                      | 2.1                      |  |  |  |
| Avg. Stride Length [m] | 5.9                       | 7.8                      | 7.7                      | 7.6                      | 7.3                      | 7.2                      | 7.1                      |  |  |  |