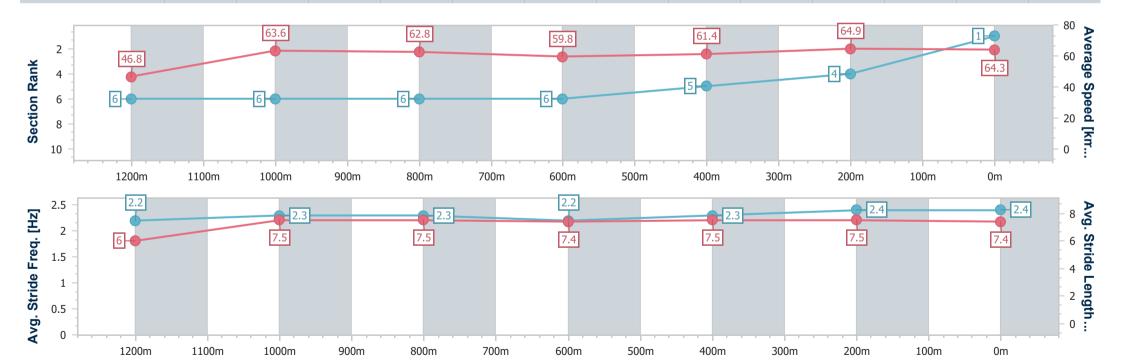

## Race 5: PENNYWISE BENCHMARK 65 Handicap - 1350m

19 April 2023 - 13:43

Track Rating: Good 4, Weather: Overcast, Rail Position: +4m Entire

| Section                | Overall                  | 1200m                    | 1000m                    | 800m                     | 600m                     | 400m                     | 200m                     |
|------------------------|--------------------------|--------------------------|--------------------------|--------------------------|--------------------------|--------------------------|--------------------------|
| Section Times          | 1:20.73 [2]<br>(0:11.14) | 1:09.59 [3]<br>(0:11.10) | 0:58.49 [2]<br>(0:11.61) | 0:46.88 [2]<br>(0:12.12) | 0:34.76 [2]<br>(0:11.88) | 0:22.88 [2]<br>(0:11.49) | 0:11.39 [1]<br>(0:11.39) |
| Average Speed [km/h]   | 48.6                     | 64.9                     | 62.1                     | 59.8                     | 61.0                     | 63.2                     | 63.1                     |
| Top Speed [km/h]       | 63.2                     | 65.7                     | 63.6                     | 61.1                     | 62.5                     | 63.8                     | 63.6                     |
| Avg. Dist. to Rail [m] | 4.2                      | 2.9                      | 0.5                      | 1.8                      | 1.9                      | 1.9                      | 0.6                      |
| Avg. Stride Freq. [Hz] | 2.3                      | 2.5                      | 2.4                      | 2.3                      | 2.3                      | 2.4                      | 2.4                      |
| Avg. Stride Length [m] | 5.7                      | 7.1                      | 7.3                      | 7.2                      | 7.2                      | 7.3                      | 7.3                      |

Report Created: Wed 19 April 2023 14:03 GMT+10

[] Ranking at each section and finish

-:--- No data available at this section