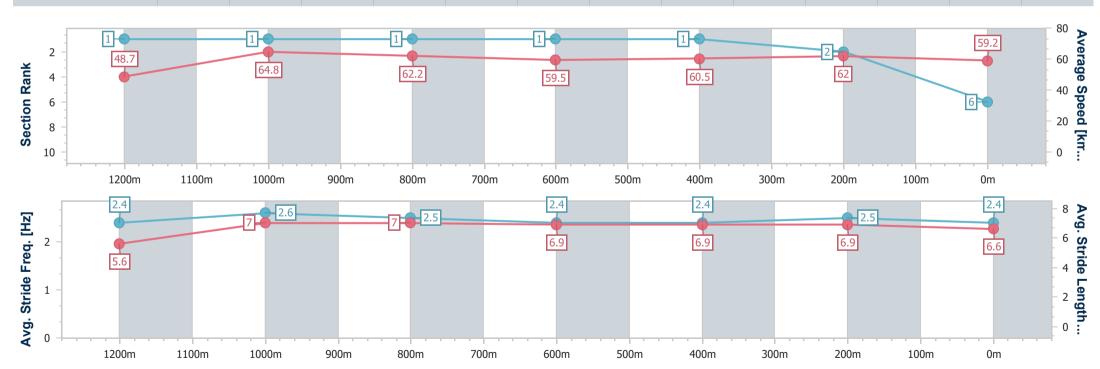

# Horse/Jockey Name Applecross Final Rank 6 Fastest Section Time (Section) 0:11.08 (Overall) Top Speed [km/h] (Section) 66.3 (1200m) Race State Finished

### Race 5: PENNYWISE BENCHMARK 65 Handicap - 1350m

19 April 2023 - 13:43

Track Rating: Good 4, Weather: Overcast, Rail Position: +4m Entire

| Section                | Overall                  | 1200m                    | 1000m                    | 800m                     | 600m                     | 400m                     | 200m                     |
|------------------------|--------------------------|--------------------------|--------------------------|--------------------------|--------------------------|--------------------------|--------------------------|
| Section Times          | 1:21.53 [6]<br>(0:11.08) | 1:10.45 [1]<br>(0:11.12) | 0:59.33 [1]<br>(0:11.52) | 0:47.81 [1]<br>(0:12.12) | 0:35.69 [1]<br>(0:11.91) | 0:23.78 [1]<br>(0:11.67) | 0:12.11 [2]<br>(0:12.11) |
| Average Speed [km/h]   | 48.7                     | 64.8                     | 62.2                     | 59.5                     | 60.5                     | 62.0                     | 59.2                     |
| Top Speed [km/h]       | 65.1                     | 66.3                     | 63.9                     | 61.1                     | 61.1                     | 63.3                     | 62.5                     |
| Avg. Dist. to Rail [m] | 2.9                      | 1.7                      | 1.1                      | 0.3                      | 0.5                      | 1.1                      | 0.5                      |
| Avg. Stride Freq. [Hz] | 2.4                      | 2.6                      | 2.5                      | 2.4                      | 2.4                      | 2.5                      | 2.4                      |
| Avg. Stride Length [m] | 5.6                      | 7.0                      | 7.0                      | 6.9                      | 6.9                      | 6.9                      | 6.6                      |