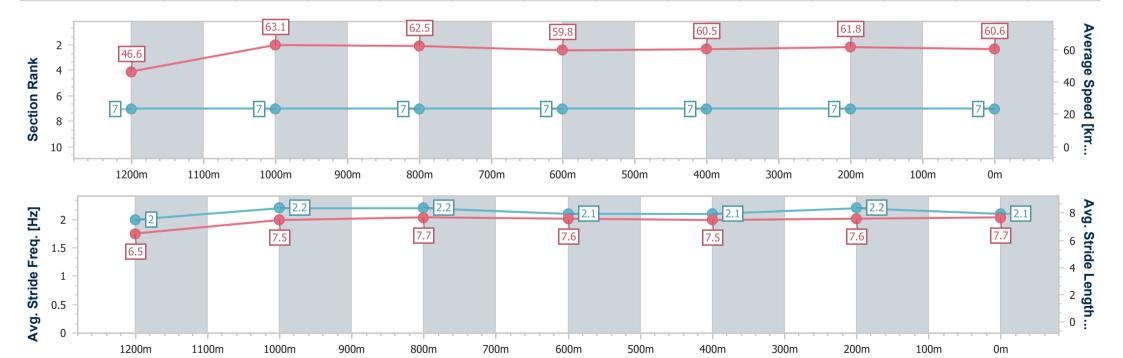

# Horse/Jockey Name Choir Final Rank 7 Fastest Section Time (Section) Top Speed [km/h] (Section) Race State Choir 64.2 (1200m) Finished

## Race 5: PENNYWISE BENCHMARK 65 Handicap - 1350m

19 April 2023 - 13:43

Track Rating: Good 4, Weather: Overcast, Rail Position: +4m Entire

| Section                | Overall                  | 1200m                    | 1000m                    | 800m                     | 600m                     | 400m                     | 200m                     |
|------------------------|--------------------------|--------------------------|--------------------------|--------------------------|--------------------------|--------------------------|--------------------------|
| Section Times          | 1:22.36 [7]<br>(0:11.58) | 1:10.78 [7]<br>(0:11.48) | 0:59.30 [7]<br>(0:11.54) | 0:47.76 [7]<br>(0:12.14) | 0:35.62 [7]<br>(0:12.02) | 0:23.60 [7]<br>(0:11.73) | 0:11.87 [7]<br>(0:11.87) |
| Average Speed [km/h]   | 46.6                     | 63.1                     | 62.5                     | 59.8                     | 60.5                     | 61.8                     | 60.6                     |
| Top Speed [km/h]       | 62.6                     | 64.2                     | 63.1                     | 60.8                     | 61.7                     | 62.5                     | 62.4                     |
| Avg. Dist. to Rail [m] | 6.1                      | 4.7                      | 1.1                      | 2.4                      | 2.2                      | 2.5                      | 1.2                      |
| Avg. Stride Freq. [Hz] | 2.0                      | 2.2                      | 2.2                      | 2.1                      | 2.1                      | 2.2                      | 2.1                      |
| Avg. Stride Length [m] | 6.5                      | 7.5                      | 7.7                      | 7.6                      | 7.5                      | 7.6                      | 7.7                      |