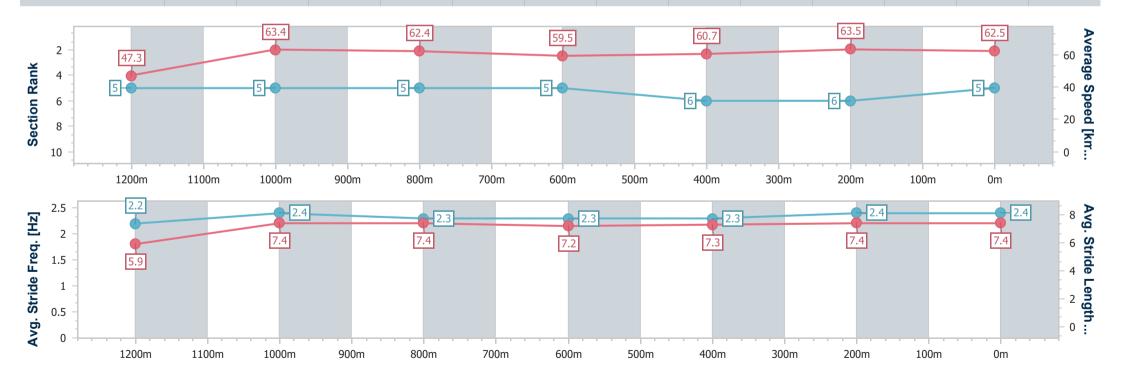

# Horse/Jockey Name Final Rank Fastest Section Time (Section) Top Speed [km/h] (Section) Race State Kalpana 5 0:11.37 (1200m) 64.5 (1200m) Finished

### Race 5: PENNYWISE BENCHMARK 65 Handicap - 1350m

19 April 2023 - 13:43

Track Rating: Good 4, Weather: Overcast, Rail Position: +4m Entire

| Section                | Overall                  | 1200m                    | 1000m                    | 800m                     | 600m                     | 400m                     | 200m                     |
|------------------------|--------------------------|--------------------------|--------------------------|--------------------------|--------------------------|--------------------------|--------------------------|
| Section Times          | 1:21.21 [5]<br>(0:11.41) | 1:09.80 [5]<br>(0:11.37) | 0:58.43 [5]<br>(0:11.51) | 0:46.92 [5]<br>(0:12.12) | 0:34.80 [5]<br>(0:11.90) | 0:22.90 [6]<br>(0:11.42) | 0:11.48 [6]<br>(0:11.48) |
| Average Speed [km/h]   | 47.3                     | 63.4                     | 62.4                     | 59.5                     | 60.7                     | 63.5                     | 62.5                     |
| Top Speed [km/h]       | 62.0                     | 64.5                     | 64.3                     | 61.1                     | 63.0                     | 64.1                     | 64.3                     |
| Avg. Dist. to Rail [m] | 3.6                      | 2.3                      | 0.6                      | 0.7                      | 0.6                      | 2.2                      | 3.8                      |
| Avg. Stride Freq. [Hz] | 2.2                      | 2.4                      | 2.3                      | 2.3                      | 2.3                      | 2.4                      | 2.4                      |
| Avg. Stride Length [m] | 5.9                      | 7.4                      | 7.4                      | 7.2                      | 7.3                      | 7.4                      | 7.4                      |