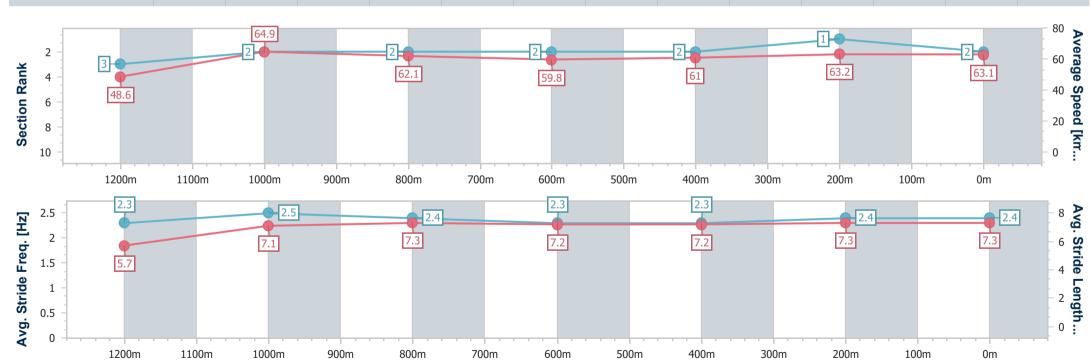

## Race 5: PENNYWISE BENCHMARK 65 Handicap - 1350m

19 April 2023 - 13:43

Track Rating: Good 4, Weather: Overcast, Rail Position: +4m Entire

| Section                | Overall                  | 1200m                    | 1000m                    | 800m                     | 600m                     | 400m                     | 200m                     |
|------------------------|--------------------------|--------------------------|--------------------------|--------------------------|--------------------------|--------------------------|--------------------------|
| Section Times          | 1:20.86 [3]<br>(0:11.30) | 1:09.56 [4]<br>(0:11.26) | 0:58.30 [4]<br>(0:11.54) | 0:46.76 [4]<br>(0:12.11) | 0:34.65 [4]<br>(0:11.83) | 0:22.82 [4]<br>(0:11.42) | 0:11.40 [3]<br>(0:11.40) |
| Average Speed [km/h]   | 47.8                     | 64.1                     | 62.3                     | 59.8                     | 61.3                     | 63.7                     | 63.0                     |
| Top Speed [km/h]       | 65.3                     | 65.6                     | 64.7                     | 61.6                     | 63.5                     | 64.6                     | 65.0                     |
| Avg. Dist. to Rail [m] | 3.5                      | 2.2                      | 0.3                      | 1.6                      | 2.0                      | 2.8                      | 1.8                      |
| Avg. Stride Freq. [Hz] | 2.2                      | 2.4                      | 2.4                      | 2.4                      | 2.4                      | 2.4                      | 2.4                      |
| Avg. Stride Length [m] | 6.0                      | 7.3                      | 7.2                      | 7.0                      | 7.2                      | 7.3                      | 7.2                      |

Report Created: Wed 19 April 2023 14:03 GMT+10

[] Ranking at each section and finish

-:--- No data available at this section