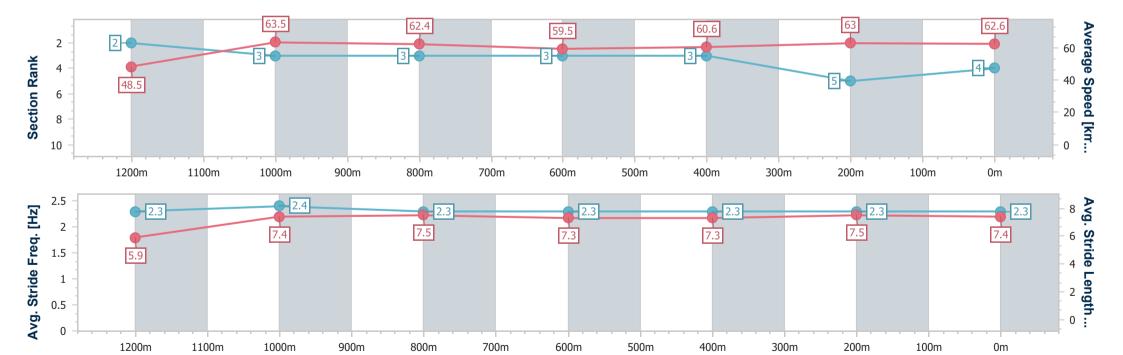

# Horse/Jockey Name Final Rank Fastest Section Time (Section) Top Speed [km/h] (Section) Race State Boho Beauty 4 0:11.14 (Overall) 64.6 (400m) Finished

## Race 5: PENNYWISE BENCHMARK 65 Handicap - 1350m

19 April 2023 - 13:43

Track Rating: Good 4, Weather: Overcast, Rail Position: +4m Entire

| Section                | Overall                  | 1200m                    | 1000m                    | 800m                     | 600m                     | 400m                     | 200m                     |
|------------------------|--------------------------|--------------------------|--------------------------|--------------------------|--------------------------|--------------------------|--------------------------|
| Section Times          | 1:21.02 [4]<br>(0:11.14) | 1:09.88 [2]<br>(0:11.35) | 0:58.53 [3]<br>(0:11.51) | 0:47.02 [3]<br>(0:12.11) | 0:34.91 [3]<br>(0:11.94) | 0:22.97 [3]<br>(0:11.50) | 0:11.47 [5]<br>(0:11.47) |
| Average Speed [km/h]   | 48.5                     | 63.5                     | 62.4                     | 59.5                     | 60.6                     | 63.0                     | 62.6                     |
| Top Speed [km/h]       | 62.4                     | 64.0                     | 64.1                     | 61.5                     | 62.4                     | 64.6                     | 64.2                     |
| Avg. Dist. to Rail [m] | 1.1                      | 0.8                      | 1.1                      | 0.6                      | 1.2                      | 2.1                      | 1.0                      |
| Avg. Stride Freq. [Hz] | 2.3                      | 2.4                      | 2.3                      | 2.3                      | 2.3                      | 2.3                      | 2.3                      |
| Avg. Stride Length [m] | 5.9                      | 7.4                      | 7.5                      | 7.3                      | 7.3                      | 7.5                      | 7.4                      |