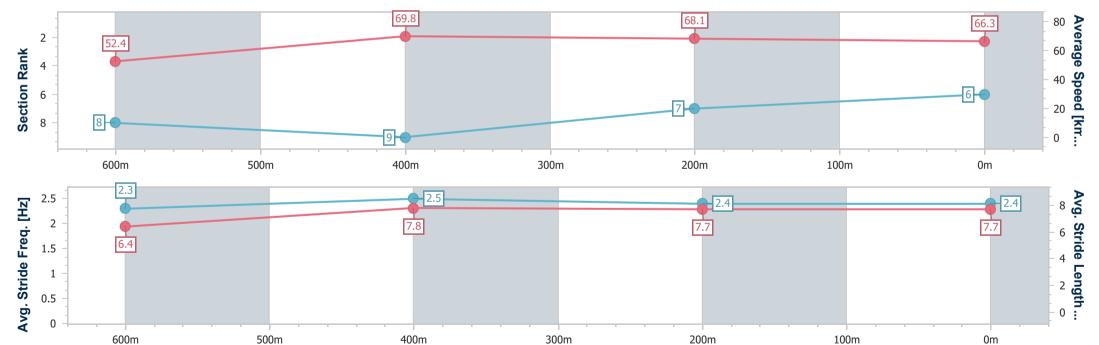

#### Race 8: ROSE JENSEN KENT LAWYERS BENCHMARK 70 Handicap - 800m

19 April 2023 - 15:29

Track Rating: Good 4, Weather: Overcast, Rail Position: +4m Entire

| Section                | Overall                  | 600m                     | 400m                     | 200m                     |
|------------------------|--------------------------|--------------------------|--------------------------|--------------------------|
| Section Times          | 0:45.79 [7]<br>(0:13.82) | 0:31.97 [9]<br>(0:10.13) | 0:21.84 [8]<br>(0:10.89) | 0:10.95 [9]<br>(0:10.95) |
| Average Speed [km/h]   | 52.2                     | 71.0                     | 66.3                     | 65.6                     |
| Top Speed [km/h]       | 73.0                     | 74.0                     | 67.8                     | 66.8                     |
| Avg. Dist. to Rail [m] | 5.5                      | 1.3                      | 0.7                      | 0.3                      |
| Avg. Stride Freq. [Hz] | 2.3                      | 2.5                      | 2.3                      | 2.3                      |
| Avg. Stride Length [m] | 6.0                      | 7.7                      | 7.8                      | 7.8                      |