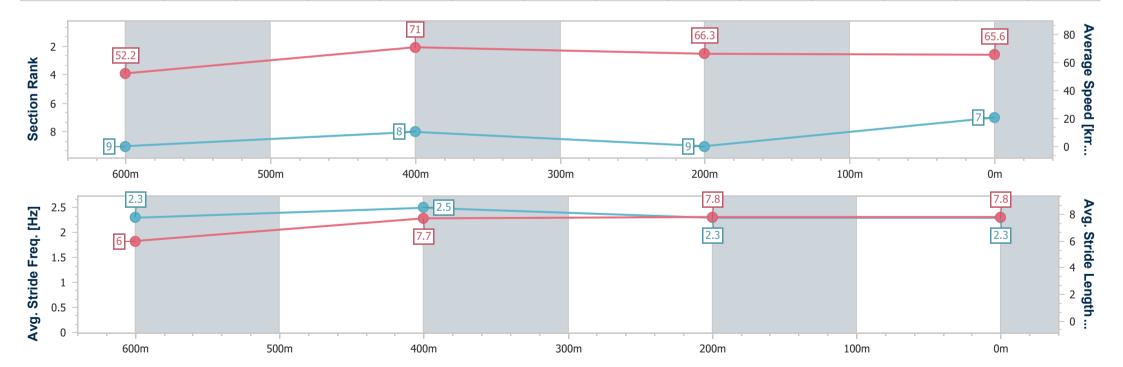

#### Race 8: ROSE JENSEN KENT LAWYERS BENCHMARK 70 Handicap - 800m

19 April 2023 - 15:29

Track Rating: Good 4, Weather: Overcast, Rail Position: +4m Entire

| Section                | Overall                  | 600m                     | 400m                     | 200m                     |
|------------------------|--------------------------|--------------------------|--------------------------|--------------------------|
| Section Times          | 0:45.79 [7]<br>(0:13.82) | 0:31.97 [9]<br>(0:10.13) | 0:21.84 [8]<br>(0:10.89) | 0:10.95 [9]<br>(0:10.95) |
| Average Speed [km/h]   | 52.2                     | 71.0                     | 66.3                     | 65.6                     |
| Top Speed [km/h]       | 73.0                     | 74.0                     | 67.8                     | 66.8                     |
| Avg. Dist. to Rail [m] | 5.5                      | 1.3                      | 0.7                      | 0.3                      |
| Avg. Stride Freq. [Hz] | 2.3                      | 2.5                      | 2.3                      | 2.3                      |
| Avg. Stride Length [m] | 6.0                      | 7.7                      | 7.8                      | 7.8                      |