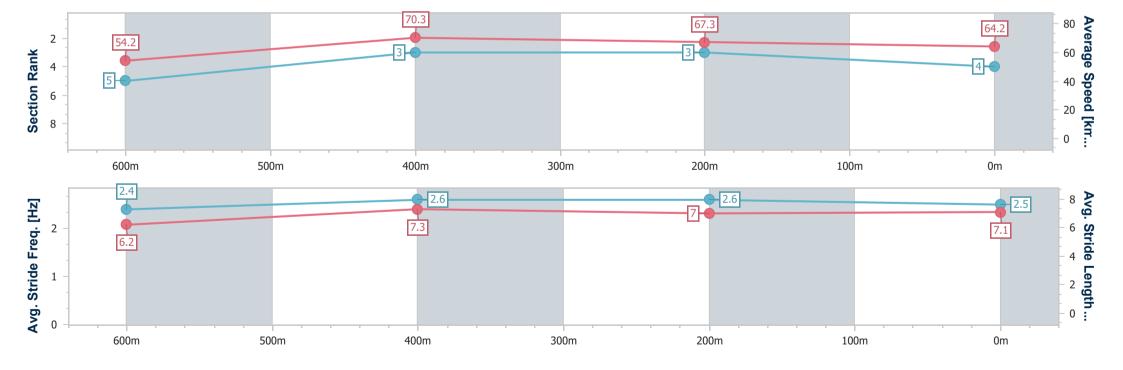

#### Race 8: ROSE JENSEN KENT LAWYERS BENCHMARK 70 Handicap - 800m

19 April 2023 - 15:29

Track Rating: Good 4, Weather: Overcast, Rail Position: +4m Entire

| Section                | Overall                  | 600m                     | 400m                     | 200m                     |
|------------------------|--------------------------|--------------------------|--------------------------|--------------------------|
| Section Times          | 0:45.38 [4]<br>(0:13.27) | 0:32.11 [5]<br>(0:10.21) | 0:21.90 [3]<br>(0:10.72) | 0:11.18 [3]<br>(0:11.18) |
| Average Speed [km/h]   | 54.2                     | 70.3                     | 67.3                     | 64.2                     |
| Top Speed [km/h]       | 71.9                     | 71.9                     | 68.1                     | 67.0                     |
| Avg. Dist. to Rail [m] | 1.7                      | 0.7                      | 0.6                      | 0.5                      |
| Avg. Stride Freq. [Hz] | 2.4                      | 2.6                      | 2.6                      | 2.5                      |
| Avg. Stride Length [m] | 6.2                      | 7.3                      | 7.0                      | 7.1                      |