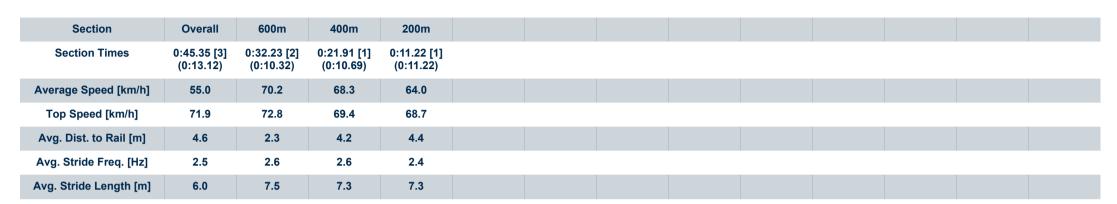

# Horse/Jockey Name Charlie Sphene Final Rank 3 Fastest Section Time (Section) 0:10.32 (600m) Top Speed [km/h] (Section) 72.8 (600m) Race State Finished