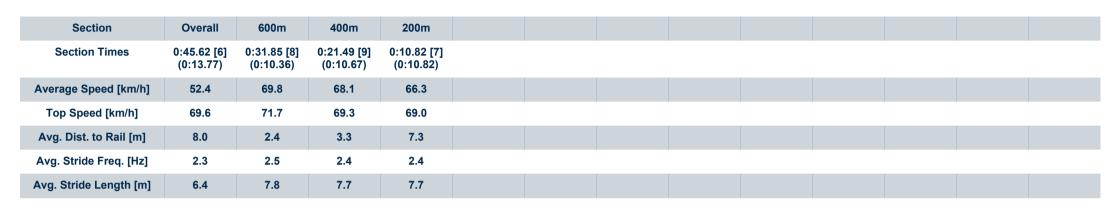

#### Race 8: ROSE JENSEN KENT LAWYERS BENCHMARK 70 Handicap - 800m

19 April 2023 - 15:29

Track Rating: Good 4, Weather: Overcast, Rail Position: +4m Entire

| Section                | Overall                  | 600m                     | 400m                     | 200m                     |  |  |  |  |
|------------------------|--------------------------|--------------------------|--------------------------|--------------------------|--|--|--|--|
| Section Times          | 0:45.05 [1]<br>(0:12.94) | 0:32.11 [1]<br>(0:10.49) | 0:21.62 [2]<br>(0:10.71) | 0:10.91 [2]<br>(0:10.91) |  |  |  |  |
| Average Speed [km/h]   | 55.7                     | 69.5                     | 68.1                     | 65.7                     |  |  |  |  |
| Top Speed [km/h]       | 70.6                     | 70.7                     | 68.6                     | 67.9                     |  |  |  |  |
| Avg. Dist. to Rail [m] | 9.5                      | 4.8                      | 3.8                      | 5.6                      |  |  |  |  |
| Avg. Stride Freq. [Hz] | 2.4                      | 2.5                      | 2.4                      | 2.4                      |  |  |  |  |
| Avg. Stride Length [m] | 6.4                      | 7.7                      | 7.7                      | 7.6                      |  |  |  |  |