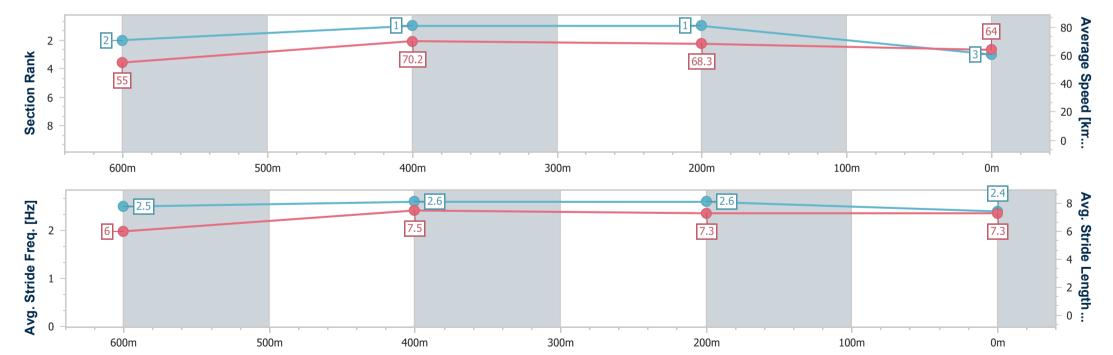

#### Race 8: ROSE JENSEN KENT LAWYERS BENCHMARK 70 Handicap - 800m

19 April 2023 - 15:29

Track Rating: Good 4, Weather: Overcast, Rail Position: +4m Entire

| Section                | Overall                  | 600m                     | 400m                     | 200m                     |
|------------------------|--------------------------|--------------------------|--------------------------|--------------------------|
| Section Times          | 0:45.38 [4]<br>(0:13.27) | 0:32.11 [5]<br>(0:10.21) | 0:21.90 [3]<br>(0:10.72) | 0:11.18 [3]<br>(0:11.18) |
| Average Speed [km/h]   | 54.2                     | 70.3                     | 67.3                     | 64.2                     |
| Top Speed [km/h]       | 71.9                     | 71.9                     | 68.1                     | 67.0                     |
| Avg. Dist. to Rail [m] | 1.7                      | 0.7                      | 0.6                      | 0.5                      |
| Avg. Stride Freq. [Hz] | 2.4                      | 2.6                      | 2.6                      | 2.5                      |
| Avg. Stride Length [m] | 6.2                      | 7.3                      | 7.0                      | 7.1                      |

Report Created: Wed 19 April 2023 15:55 GMT+10

[] Ranking at each section and finish

-:--- No data available at this section

NA No data available

Page 5/10

| Horse/Jockey Name              | Shinshinto     |
|--------------------------------|----------------|
| Final Rank                     | 5              |
| Fastest Section Time (Section) | 0:10.46 (600m) |
| Top Speed [km/h] (Section)     | 70.7 (600m)    |
| Race State                     | Finished       |