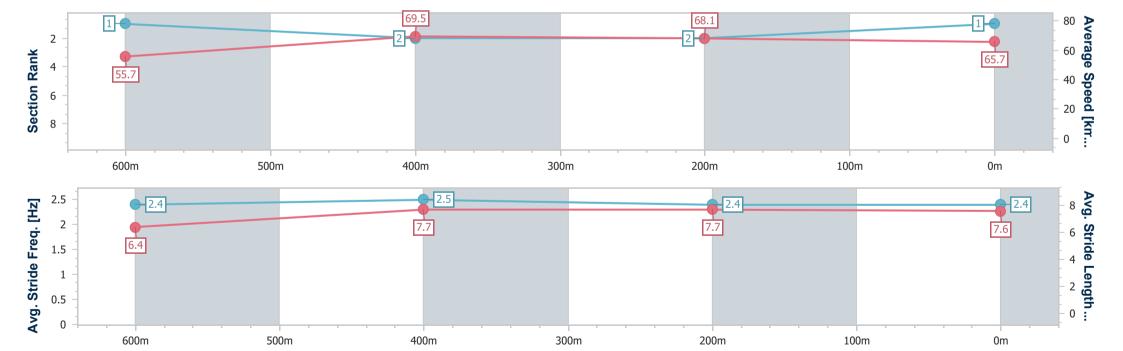

#### Race 8: ROSE JENSEN KENT LAWYERS BENCHMARK 70 Handicap - 800m

19 April 2023 - 15:29

Track Rating: Good 4, Weather: Overcast, Rail Position: +4m Entire

| Section                | Overall                  | 600m                     | 400m                     | 200m                     |  |  |  |  |
|------------------------|--------------------------|--------------------------|--------------------------|--------------------------|--|--|--|--|
| Section Times          | 0:45.05 [1]<br>(0:12.94) | 0:32.11 [1]<br>(0:10.49) | 0:21.62 [2]<br>(0:10.71) | 0:10.91 [2]<br>(0:10.91) |  |  |  |  |
| Average Speed [km/h]   | 55.7                     | 69.5                     | 68.1                     | 65.7                     |  |  |  |  |
| Top Speed [km/h]       | 70.6                     | 70.7                     | 68.6                     | 67.9                     |  |  |  |  |
| Avg. Dist. to Rail [m] | 9.5                      | 4.8                      | 3.8                      | 5.6                      |  |  |  |  |
| Avg. Stride Freq. [Hz] | 2.4                      | 2.5                      | 2.4                      | 2.4                      |  |  |  |  |
| Avg. Stride Length [m] | 6.4                      | 7.7                      | 7.7                      | 7.6                      |  |  |  |  |

Report Created: Wed 19 April 2023 15:55 GMT+10

[] Ranking at each section and finish

-:--- No data available at this section

NA No data available

Page 2/10

| Horse/Jockey Name              | Iced           |
|--------------------------------|----------------|
| Final Rank                     | 2              |
| Fastest Section Time (Section) | 0:10.27 (600m) |
| Top Speed [km/h] (Section)     | 71.0 (600m)    |
| Race State                     | Finished       |