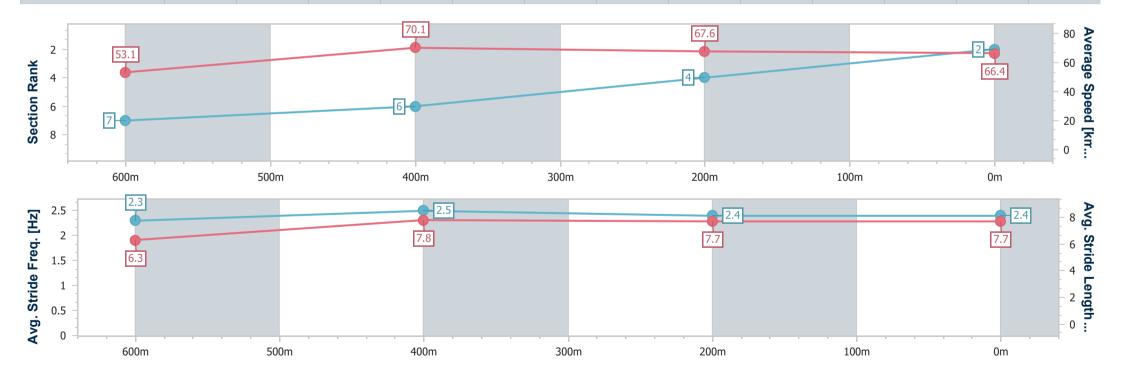

#### Race 8: ROSE JENSEN KENT LAWYERS BENCHMARK 70 Handicap - 800m

19 April 2023 - 15:29

Track Rating: Good 4, Weather: Overcast, Rail Position: +4m Entire

| Section                | Overall                  | 600m                     | 400m                     | 200m                     |
|------------------------|--------------------------|--------------------------|--------------------------|--------------------------|
| Section Times          | 0:45.30 [2]<br>(0:13.57) | 0:31.73 [7]<br>(0:10.27) | 0:21.46 [6]<br>(0:10.63) | 0:10.83 [4]<br>(0:10.83) |
| Average Speed [km/h]   | 53.1                     | 70.1                     | 67.6                     | 66.4                     |
| Top Speed [km/h]       | 70.8                     | 71.0                     | 68.4                     | 67.9                     |
| Avg. Dist. to Rail [m] | 4.3                      | 0.7                      | 0.4                      | 1.9                      |
| Avg. Stride Freq. [Hz] | 2.3                      | 2.5                      | 2.4                      | 2.4                      |
| Avg. Stride Length [m] | 6.3                      | 7.8                      | 7.7                      | 7.7                      |

Report Created: Wed 19 April 2023 15:55 GMT+10

[] Ranking at each section and finish

-:--- No data available at this section **NA** No data available