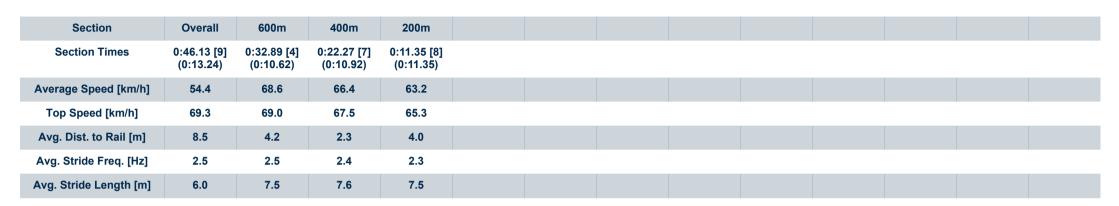

# Race 8: ROSE JENSEN KENT LAWYERS BENCHMARK 70 Handicap - 800m

19 April 2023 - 15:29

Track Rating: Good 4, Weather: Overcast, Rail Position: +4m Entire

| 1 7 T            | THAWRA Ben Thompson CED Cejay Graham CHARLIE SPHENE | Barrier<br>8<br>4 | Top Speed [km/h]  70.7  600m  71.0 | Fastest<br>Section<br>0:10.49<br>600m<br>0:10.27 | <b>0:45.05</b> [1] (0:12.94) | 0:32.11 [1] | 0:21.62 [2] | 0:10.91 [2] | Margin<br>0:45.05 | 0:32.11 | Distance<br>Travelled [m] |
|------------------|-----------------------------------------------------|-------------------|------------------------------------|--------------------------------------------------|------------------------------|-------------|-------------|-------------|-------------------|---------|---------------------------|
| E                | Ben Thompson<br>I <b>CED</b><br>Cejay Graham        |                   | 600m                               | 600m                                             |                              |             | 0:21.62 [2] | 0:10.91 [2] | 0:45.05           | 0.32 11 |                           |
|                  | CED<br>Cejay Graham                                 | 4                 |                                    |                                                  | (0:12.94)                    | (0.40.40)   |             |             | 0.45.05           | 0.52.11 |                           |
| 2 1 1            | Cejay Graham                                        | 4                 | 71.0                               | 0.40.27                                          |                              | (0:10.49)   | (0:10.71)   | (0:10.91)   |                   |         |                           |
|                  |                                                     |                   |                                    | 0.10.27                                          | 0:45.30 [2]                  | 0:31.73 [7] | 0:21.46 [6] | 0:10.83 [4] | 1.3L              | 0:31.73 | -5                        |
| C                | CHADI IE SDHENE                                     |                   | 600m                               | 600m                                             | (0:13.57)                    | (0:10.27)   | (0:10.63)   | (0:10.83)   |                   |         |                           |
| 3 3 0            | CHARLIE OF HERE                                     | 2                 | 72.8                               | 0:10.32                                          | 0:45.35 [3]                  | 0:32.23 [2] | 0:21.91 [1] | 0:11.22 [1] | 1.5L              | 0:32.23 | -1                        |
| C                | Georgina Cartwright                                 |                   | 600m                               | 600m                                             | (0:13.12)                    | (0:10.32)   | (0:10.69)   | (0:11.22)   |                   |         |                           |
| 4 4 T            | TROPICS                                             | 1                 | 71.9                               | 0:10.21                                          | 0:45.38 [4]                  | 0:32.11 [5] | 0:21.90 [3] | 0:11.18 [3] | 1.7L              | 0:32.11 | -6                        |
| J                | James Orman                                         |                   | 600m                               | 600m                                             | (0:13.27)                    | (0:10.21)   | (0:10.72)   | (0:11.18)   |                   |         |                           |
| 5 5 5            | SHINSHINTO                                          | 7                 | 70.7                               | 0:10.46                                          | 0:45.47 [5]                  | 0:32.17 [6] | 0:21.71 [4] | 0:10.93 [5] | 2.2L              | 0:32.17 | -1                        |
| C                | Corey Bayliss                                       |                   | 600m                               | 600m                                             | (0:13.30)                    | (0:10.46)   | (0:10.78)   | (0:10.93)   |                   |         |                           |
| 6 <sup>2</sup> T | THE BILLIONAIRE                                     | 9                 | 71.7                               | 0:10.36                                          | 0:45.62 [6]                  | 0:31.85 [8] | 0:21.49 [9] | 0:10.82 [7] | 3L                | 0:31.85 | -3                        |
| F                | Paul Hammersley                                     |                   | 600m                               | 600m                                             | (0:13.77)                    | (0:10.36)   | (0:10.67)   | (0:10.82)   |                   |         |                           |
| 7 8 0            | DEEP STATE                                          | 5                 | 74.0                               | 0:10.13                                          | 0:45.79 [7]                  | 0:31.97 [9] | 0:21.84 [8] | 0:10.95 [9] | 4L                | 0:31.97 | -5                        |
| V                | Morgan Butler                                       |                   | 600m                               | 600m                                             | (0:13.82)                    | (0:10.13)   | (0:10.89)   | (0:10.95)   |                   |         |                           |
| 8 9 N            | MARCH FORWARD                                       | 3                 | 70.0                               | 0:10.67                                          | 0:45.95 [8]                  | 0:32.79 [3] | 0:22.12 [5] | 0:11.29 [6] | 4.8L              | 0:32.79 | -4                        |
| Т                | Tiffani Brooker                                     |                   | 600m                               | 600m                                             | (0:13.16)                    | (0:10.67)   | (0:10.83)   | (0:11.29)   |                   |         |                           |
| 9 6 L            | LUCIFER'S LOOT                                      | 6                 | 69.3                               | 0:10.62                                          | 0:46.13 [9]                  | 0:32.89 [4] | 0:22.27 [7] | 0:11.35 [8] | 5.8L              | 0:32.89 | -2                        |
| Т                | Taylor Marshall                                     |                   | Overall                            | 600m                                             | (0:13.24)                    | (0:10.62)   | (0:10.92)   | (0:11.35)   |                   |         |                           |

#### Race 8: ROSE JENSEN KENT LAWYERS BENCHMARK 70 Handicap - 800m

19 April 2023 - 15:29

Track Rating: Good 4, Weather: Overcast, Rail Position: +4m Entire

| Section                | Overall                  | 600m                     | 400m                     | 200m                     |  |  |  |  |
|------------------------|--------------------------|--------------------------|--------------------------|--------------------------|--|--|--|--|
| Section Times          | 0:45.05 [1]<br>(0:12.94) | 0:32.11 [1]<br>(0:10.49) | 0:21.62 [2]<br>(0:10.71) | 0:10.91 [2]<br>(0:10.91) |  |  |  |  |
| Average Speed [km/h]   | 55.7                     | 69.5                     | 68.1                     | 65.7                     |  |  |  |  |
| Top Speed [km/h]       | 70.6                     | 70.7                     | 68.6                     | 67.9                     |  |  |  |  |
| Avg. Dist. to Rail [m] | 9.5                      | 4.8                      | 3.8                      | 5.6                      |  |  |  |  |
| Avg. Stride Freq. [Hz] | 2.4                      | 2.5                      | 2.4                      | 2.4                      |  |  |  |  |
| Avg. Stride Length [m] | 6.4                      | 7.7                      | 7.7                      | 7.6                      |  |  |  |  |