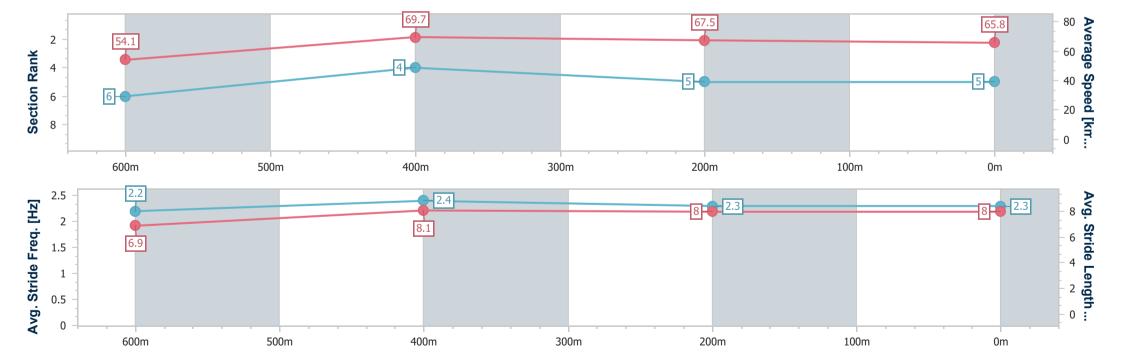

#### Race 8: ROSE JENSEN KENT LAWYERS BENCHMARK 70 Handicap - 800m

19 April 2023 - 15:29

Track Rating: Good 4, Weather: Overcast, Rail Position: +4m Entire

| Section                | Overall                  | 600m                     | 400m                     | 200m                     |
|------------------------|--------------------------|--------------------------|--------------------------|--------------------------|
| Section Times          | 0:45.47 [5]<br>(0:13.30) | 0:32.17 [6]<br>(0:10.46) | 0:21.71 [4]<br>(0:10.78) | 0:10.93 [5]<br>(0:10.93) |
| Average Speed [km/h]   | 54.1                     | 69.7                     | 67.5                     | 65.8                     |
| Top Speed [km/h]       | 69.2                     | 70.7                     | 68.1                     | 67.3                     |
| Avg. Dist. to Rail [m] | 7.9                      | 4.2                      | 4.0                      | 6.4                      |
| Avg. Stride Freq. [Hz] | 2.2                      | 2.4                      | 2.3                      | 2.3                      |
| Avg. Stride Length [m] | 6.9                      | 8.1                      | 8.0                      | 8.0                      |