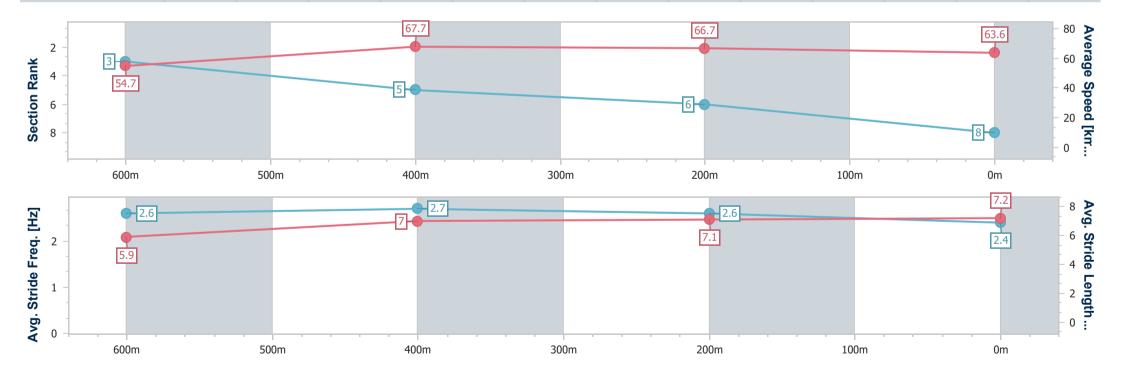

#### Race 8: ROSE JENSEN KENT LAWYERS BENCHMARK 70 Handicap - 800m

19 April 2023 - 15:29

Track Rating: Good 4, Weather: Overcast, Rail Position: +4m Entire

| Section                | Overall                  | 600m                     | 400m                     | 200m                     |
|------------------------|--------------------------|--------------------------|--------------------------|--------------------------|
| Section Times          | 0:45.95 [8]<br>(0:13.16) | 0:32.79 [3]<br>(0:10.67) | 0:22.12 [5]<br>(0:10.83) | 0:11.29 [6]<br>(0:11.29) |
| Average Speed [km/h]   | 54.7                     | 67.7                     | 66.7                     | 63.6                     |
| Top Speed [km/h]       | 69.4                     | 70.0                     | 67.5                     | 67.3                     |
| Avg. Dist. to Rail [m] | 5.6                      | 2.0                      | 1.7                      | 3.6                      |
| Avg. Stride Freq. [Hz] | 2.6                      | 2.7                      | 2.6                      | 2.4                      |
| Avg. Stride Length [m] | 5.9                      | 7.0                      | 7.1                      | 7.2                      |