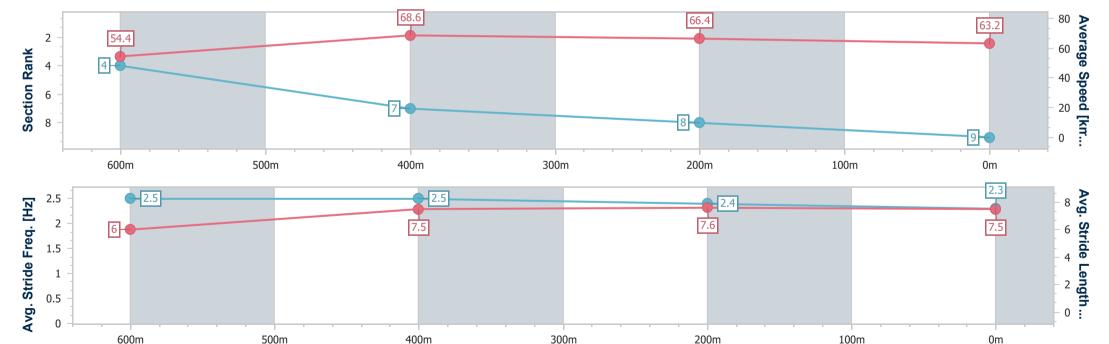

#### Race 8: ROSE JENSEN KENT LAWYERS BENCHMARK 70 Handicap - 800m

19 April 2023 - 15:29

Track Rating: Good 4, Weather: Overcast, Rail Position: +4m Entire

| Section                | Overall                  | 600m                     | 400m                     | 200m                     |  |  |  |  |
|------------------------|--------------------------|--------------------------|--------------------------|--------------------------|--|--|--|--|
| Section Times          | 0:45.05 [1]<br>(0:12.94) | 0:32.11 [1]<br>(0:10.49) | 0:21.62 [2]<br>(0:10.71) | 0:10.91 [2]<br>(0:10.91) |  |  |  |  |
| Average Speed [km/h]   | 55.7                     | 69.5                     | 68.1                     | 65.7                     |  |  |  |  |
| Top Speed [km/h]       | 70.6                     | 70.7                     | 68.6                     | 67.9                     |  |  |  |  |
| Avg. Dist. to Rail [m] | 9.5                      | 4.8                      | 3.8                      | 5.6                      |  |  |  |  |
| Avg. Stride Freq. [Hz] | 2.4                      | 2.5                      | 2.4                      | 2.4                      |  |  |  |  |
| Avg. Stride Length [m] | 6.4                      | 7.7                      | 7.7                      | 7.6                      |  |  |  |  |