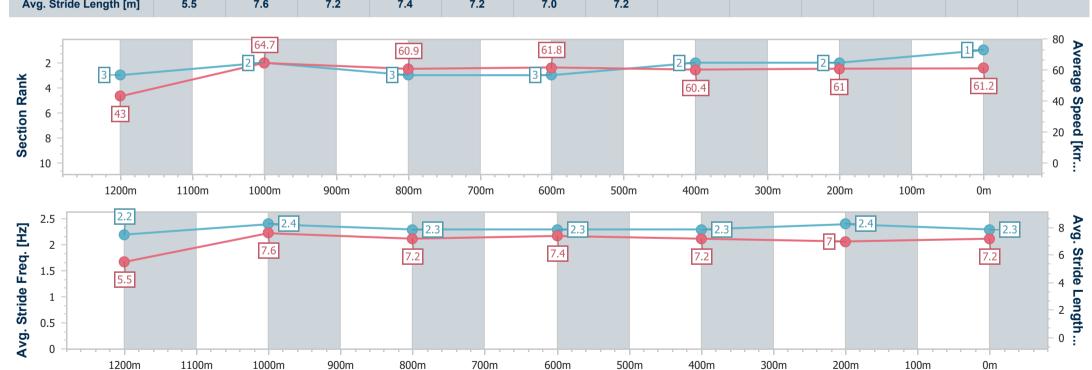

# Race 3: KENO BENCHMARK 70 Handicap - 1300m

26 April 2023 - 13:43

Track Rating: Good 4, Weather: Overcast, Rail Position: True Entire

| Section                | Overall                  | 1200m                    | 1000m                    | 800m                     | 600m                     | 400m                     | 200m                     |
|------------------------|--------------------------|--------------------------|--------------------------|--------------------------|--------------------------|--------------------------|--------------------------|
| Section Times          | 1:18.52 [1]<br>(0:08.36) | 1:10.16 [3]<br>(0:11.15) | 0:59.01 [2]<br>(0:11.90) | 0:47.11 [3]<br>(0:11.67) | 0:35.44 [3]<br>(0:11.89) | 0:23.55 [2]<br>(0:11.78) | 0:11.77 [2]<br>(0:11.77) |
| Average Speed [km/h]   | 43.0                     | 64.7                     | 60.9                     | 61.8                     | 60.4                     | 61.0                     | 61.2                     |
| Top Speed [km/h]       | 62.6                     | 66.2                     | 63.6                     | 62.6                     | 63.0                     | 62.5                     | 62.2                     |
| Avg. Dist. to Rail [m] | 5.9                      | 2.4                      | 2.4                      | 0.3                      | 0.3                      | 0.3                      | 0.5                      |
| Avg. Stride Freq. [Hz] | 2.2                      | 2.4                      | 2.3                      | 2.3                      | 2.3                      | 2.4                      | 2.3                      |
| Avg. Stride Length [m] | 5.5                      | 7.6                      | 7.2                      | 7.4                      | 7.2                      | 7.0                      | 7.2                      |