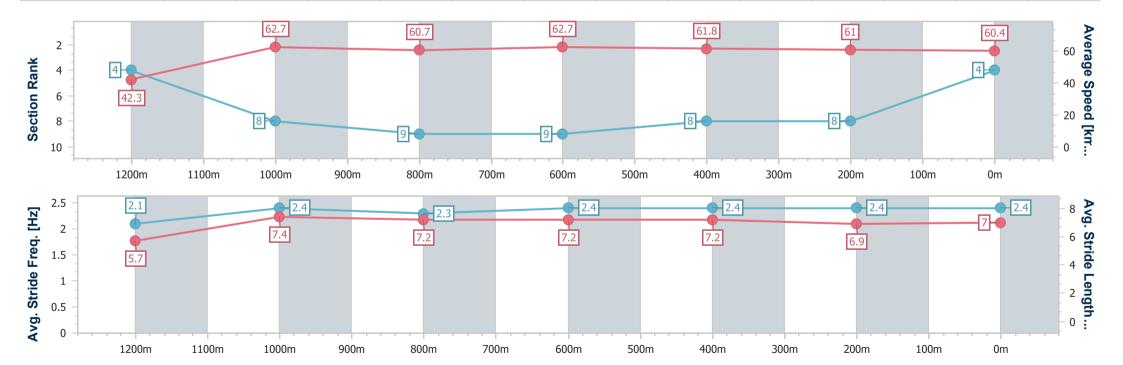

# Race 3: KENO BENCHMARK 70 Handicap - 1300m

26 April 2023 - 13:43

Track Rating: Good 4, Weather: Overcast, Rail Position: True Entire

| Section                | Overall                  | 1200m                    | 1000m                    | 800m                     | 600m                     | 400m                     | 200m                     |
|------------------------|--------------------------|--------------------------|--------------------------|--------------------------|--------------------------|--------------------------|--------------------------|
| Section Times          | 1:19.27 [4]<br>(0:08.52) | 1:10.75 [4]<br>(0:11.51) | 0:59.24 [8]<br>(0:12.03) | 0:47.21 [9]<br>(0:11.59) | 0:35.62 [9]<br>(0:11.82) | 0:23.80 [8]<br>(0:11.91) | 0:11.89 [8]<br>(0:11.89) |
| Average Speed [km/h]   | 42.3                     | 62.7                     | 60.7                     | 62.7                     | 61.8                     | 61.0                     | 60.4                     |
| Top Speed [km/h]       | 61.7                     | 64.3                     | 62.5                     | 64.4                     | 64.7                     | 62.7                     | 61.6                     |
| Avg. Dist. to Rail [m] | 9.0                      | 5.6                      | 4.1                      | 2.8                      | 2.9                      | 2.6                      | 4.6                      |
| Avg. Stride Freq. [Hz] | 2.1                      | 2.4                      | 2.3                      | 2.4                      | 2.4                      | 2.4                      | 2.4                      |
| Avg. Stride Length [m] | 5.7                      | 7.4                      | 7.2                      | 7.2                      | 7.2                      | 6.9                      | 7.0                      |