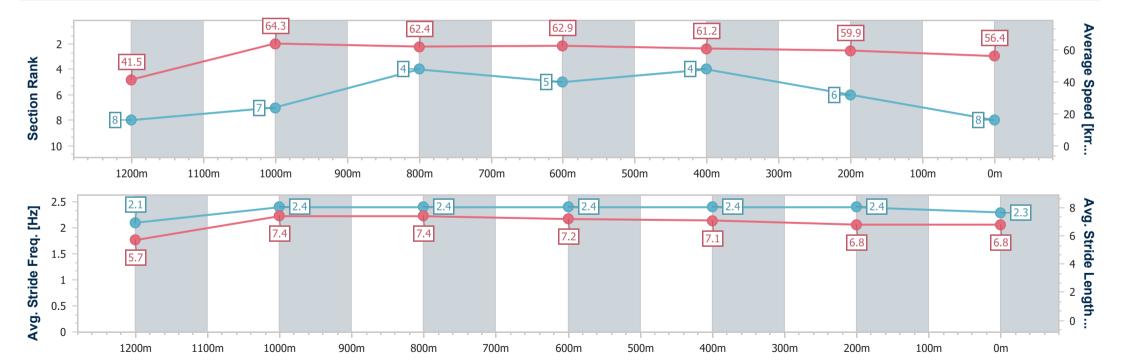

## Toowoomba QLD Professional

# Race 3: KENO BENCHMARK 70 Handicap - 1300m

26 April 2023 - 13:43

Track Rating: Good 4, Weather: Overcast, Rail Position: True Entire

| Section                | Overall                  | 1200m                    | 1000m                    | 800m                     | 600m                     | 400m                     | 200m                     |
|------------------------|--------------------------|--------------------------|--------------------------|--------------------------|--------------------------|--------------------------|--------------------------|
| Section Times          | 1:19.96 [8]<br>(0:08.70) | 1:11.26 [8]<br>(0:11.24) | 1:00.02 [7]<br>(0:11.62) | 0:48.40 [4]<br>(0:11.62) | 0:36.78 [5]<br>(0:11.91) | 0:24.87 [4]<br>(0:12.15) | 0:12.72 [6]<br>(0:12.72) |
| Average Speed [km/h]   | 41.5                     | 64.3                     | 62.4                     | 62.9                     | 61.2                     | 59.9                     | 56.4                     |
| Top Speed [km/h]       | 63.0                     | 65.1                     | 65.2                     | 64.4                     | 64.8                     | 60.6                     | 59.5                     |
| Avg. Dist. to Rail [m] | 10.4                     | 5.1                      | 2.4                      | 3.9                      | 2.6                      | 3.0                      | 3.5                      |
| Avg. Stride Freq. [Hz] | 2.1                      | 2.4                      | 2.4                      | 2.4                      | 2.4                      | 2.4                      | 2.3                      |
| Avg. Stride Length [m] | 5.7                      | 7.4                      | 7.4                      | 7.2                      | 7.1                      | 6.8                      | 6.8                      |