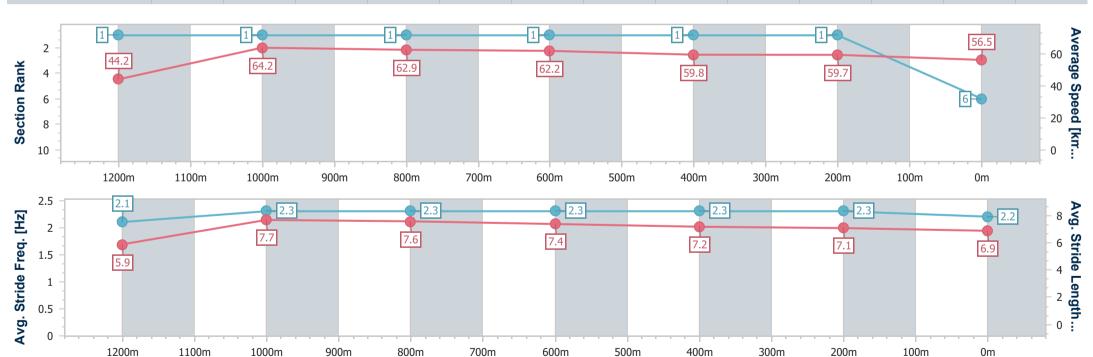

# Horse/Jockey Name Rapid Outlaw Final Rank 6 Fastest Section Time (Section) 0:08.15 (Overall) Top Speed [km/h] (Section) 65.3 (1200m) Race State Finished

### Toowoomba QLD Professional

# Race 3: KENO BENCHMARK 70 Handicap - 1300m

26 April 2023 - 13:43

Track Rating: Good 4, Weather: Overcast, Rail Position: True Entire

| Section                | Overall                  | 1200m                    | 1000m                    | 800m                     | 600m                     | 400m                     | 200m                     |
|------------------------|--------------------------|--------------------------|--------------------------|--------------------------|--------------------------|--------------------------|--------------------------|
| Section Times          | 1:19.42 [6]<br>(0:08.15) | 1:11.27 [1]<br>(0:11.25) | 1:00.02 [1]<br>(0:11.58) | 0:48.44 [1]<br>(0:11.61) | 0:36.83 [1]<br>(0:12.12) | 0:24.71 [1]<br>(0:11.98) | 0:12.73 [1]<br>(0:12.73) |
| Average Speed [km/h]   | 44.2                     | 64.2                     | 62.9                     | 62.2                     | 59.8                     | 59.7                     | 56.5                     |
| Top Speed [km/h]       | 61.5                     | 65.3                     | 63.7                     | 63.4                     | 61.6                     | 61.1                     | 58.9                     |
| Avg. Dist. to Rail [m] | 8.0                      | 3.6                      | 3.1                      | 1.5                      | 1.3                      | 1.0                      | 1.2                      |
| Avg. Stride Freq. [Hz] | 2.1                      | 2.3                      | 2.3                      | 2.3                      | 2.3                      | 2.3                      | 2.2                      |
| Avg. Stride Length [m] | 5.9                      | 7.7                      | 7.6                      | 7.4                      | 7.2                      | 7.1                      | 6.9                      |