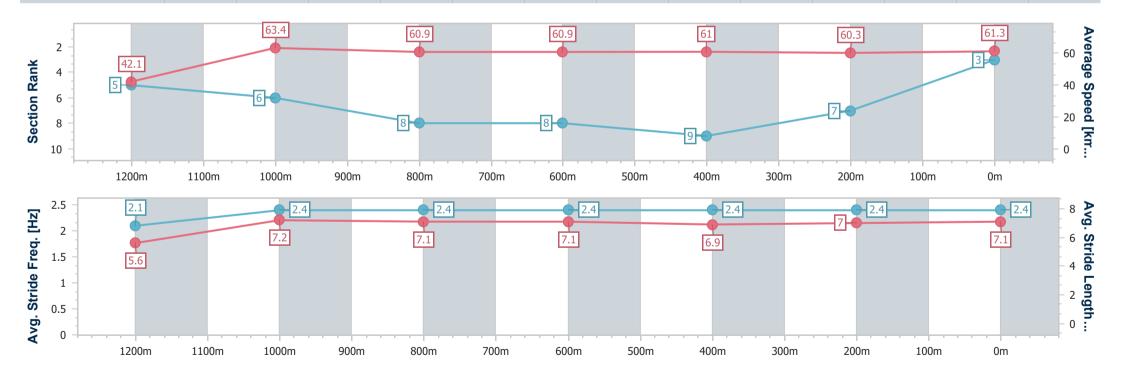

# Race 3: KENO BENCHMARK 70 Handicap - 1300m

26 April 2023 - 13:43

Track Rating: Good 4, Weather: Overcast, Rail Position: True Entire

| Section                | Overall                  | 1200m                    | 1000m                    | 800m                     | 600m                     | 400m                     | 200m                     |
|------------------------|--------------------------|--------------------------|--------------------------|--------------------------|--------------------------|--------------------------|--------------------------|
| Section Times          | 1:19.06 [3]<br>(0:08.54) | 1:10.52 [5]<br>(0:11.37) | 0:59.15 [6]<br>(0:11.83) | 0:47.32 [8]<br>(0:11.87) | 0:35.45 [8]<br>(0:11.87) | 0:23.58 [9]<br>(0:11.84) | 0:11.74 [7]<br>(0:11.74) |
| Average Speed [km/h]   | 42.1                     | 63.4                     | 60.9                     | 60.9                     | 61.0                     | 60.3                     | 61.3                     |
| Top Speed [km/h]       | 61.3                     | 64.8                     | 62.8                     | 63.4                     | 63.1                     | 62.1                     | 62.5                     |
| Avg. Dist. to Rail [m] | 2.7                      | 0.6                      | 0.4                      | 1.6                      | 1.3                      | 1.9                      | 1.1                      |
| Avg. Stride Freq. [Hz] | 2.1                      | 2.4                      | 2.4                      | 2.4                      | 2.4                      | 2.4                      | 2.4                      |
| Avg. Stride Length [m] | 5.6                      | 7.2                      | 7.1                      | 7.1                      | 6.9                      | 7.0                      | 7.1                      |