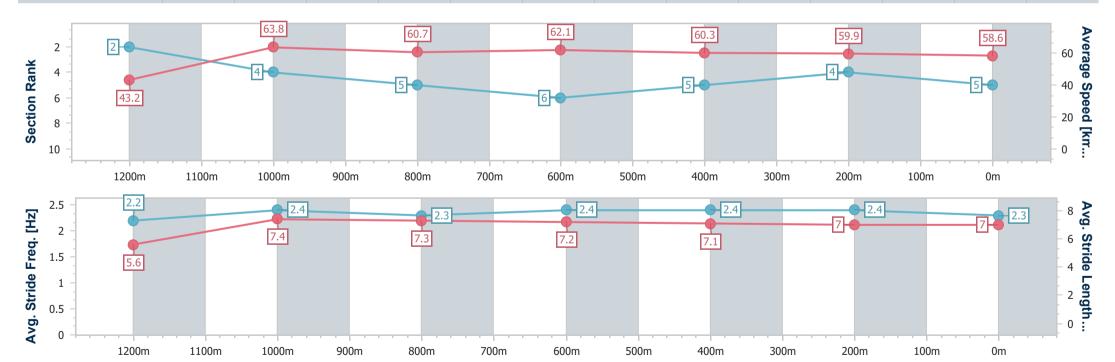

# Horse/Jockey Name Final Rank 5 Fastest Section Time (Section) Top Speed [km/h] (Section) Race State Better Ethics 5 0:08.34 (Overall) 65.5 (1200m) Finished

### Toowoomba QLD Professional

# Race 3: KENO BENCHMARK 70 Handicap - 1300m

26 April 2023 - 13:43

Track Rating: Good 4, Weather: Overcast, Rail Position: True Entire

| Section                | Overall                  | 1200m                    | 1000m                    | 800m                     | 600m                     | 400m                     | 200m                     |
|------------------------|--------------------------|--------------------------|--------------------------|--------------------------|--------------------------|--------------------------|--------------------------|
| 000.011                | O . Siun                 | 1230111                  | 1000111                  | 230111                   | 000111                   |                          | 200111                   |
| Section Times          | 1:19.42 [5]<br>(0:08.34) | 1:11.08 [2]<br>(0:11.32) | 0:59.76 [4]<br>(0:11.95) | 0:47.81 [5]<br>(0:11.64) | 0:36.17 [6]<br>(0:11.90) | 0:24.27 [5]<br>(0:12.01) | 0:12.26 [4]<br>(0:12.26) |
| Average Speed [km/h]   | 43.2                     | 63.8                     | 60.7                     | 62.1                     | 60.3                     | 59.9                     | 58.6                     |
| Top Speed [km/h]       | 61.0                     | 65.5                     | 62.6                     | 62.6                     | 62.0                     | 60.8                     | 59.2                     |
| Avg. Dist. to Rail [m] | 8.4                      | 4.5                      | 2.6                      | 0.5                      | 0.5                      | 0.9                      | 2.9                      |
| Avg. Stride Freq. [Hz] | 2.2                      | 2.4                      | 2.3                      | 2.4                      | 2.4                      | 2.4                      | 2.3                      |
| Avg. Stride Length [m] | 5.6                      | 7.4                      | 7.3                      | 7.2                      | 7.1                      | 7.0                      | 7.0                      |