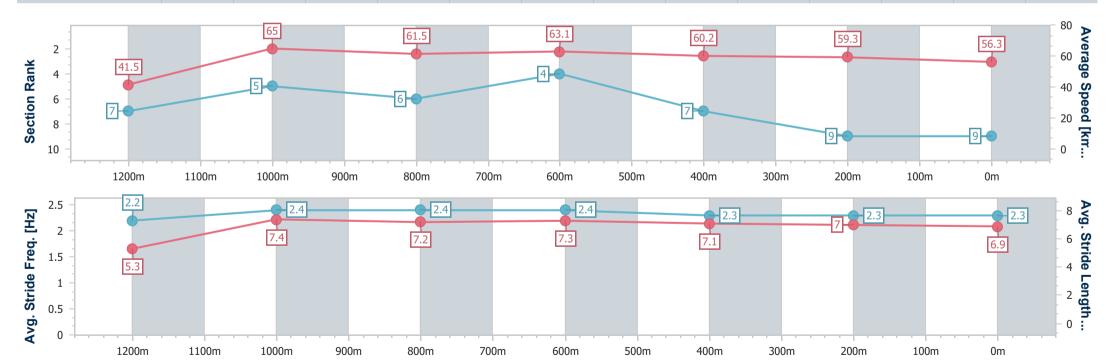

# Horse/Jockey Name Harryandthetiger Final Rank 9 Fastest Section Time (Section) 0:08.66 (Overall) Top Speed [km/h] (Section) 66.4 (1200m) Race State Finished

### Toowoomba QLD Professional

# Race 3: KENO BENCHMARK 70 Handicap - 1300m

26 April 2023 - 13:43

Track Rating: Good 4, Weather: Overcast, Rail Position: True Entire

| Section                | Overall                  | 1200m                    | 1000m                    | 800m                     | 600m                     | 400m                     | 200m                     |
|------------------------|--------------------------|--------------------------|--------------------------|--------------------------|--------------------------|--------------------------|--------------------------|
|                        |                          |                          |                          |                          |                          |                          |                          |
| Section Times          | 1:20.26 [9]<br>(0:08.66) | 1:11.60 [7]<br>(0:11.11) | 1:00.49 [5]<br>(0:11.86) | 0:48.63 [6]<br>(0:11.53) | 0:37.10 [4]<br>(0:12.13) | 0:24.97 [7]<br>(0:12.20) | 0:12.77 [9]<br>(0:12.77) |
| Average Speed [km/h]   | 41.5                     | 65.0                     | 61.5                     | 63.1                     | 60.2                     | 59.3                     | 56.3                     |
| Top Speed [km/h]       | 64.1                     | 66.4                     | 63.0                     | 63.8                     | 63.5                     | 60.8                     | 58.7                     |
| Avg. Dist. to Rail [m] | 8.6                      | 5.8                      | 5.0                      | 2.9                      | 2.5                      | 2.0                      | 2.1                      |
| Avg. Stride Freq. [Hz] | 2.2                      | 2.4                      | 2.4                      | 2.4                      | 2.3                      | 2.3                      | 2.3                      |
| Avg. Stride Length [m] | 5.3                      | 7.4                      | 7.2                      | 7.3                      | 7.1                      | 7.0                      | 6.9                      |