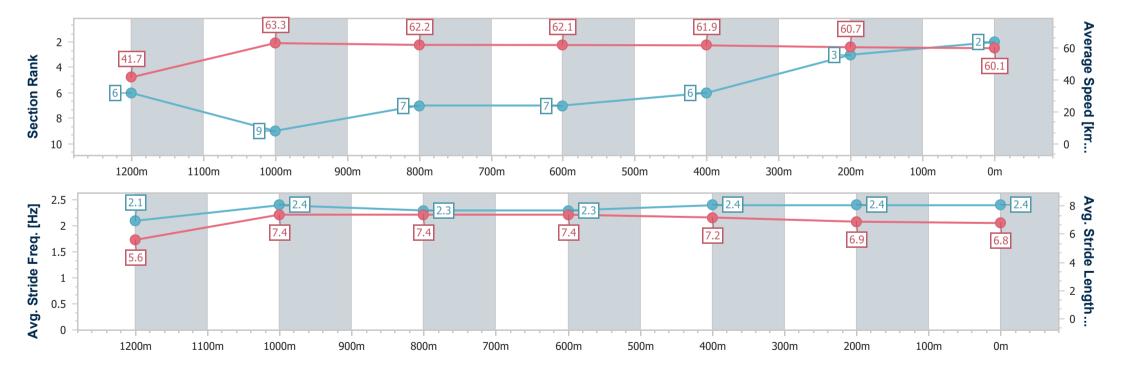

# Race 3: KENO BENCHMARK 70 Handicap - 1300m

26 April 2023 - 13:43

Track Rating: Good 4, Weather: Overcast, Rail Position: True Entire

| Section                | Overall                  | 1200m                    | 1000m                    | 800m                     | 600m                     | 400m                     | 200m                     |
|------------------------|--------------------------|--------------------------|--------------------------|--------------------------|--------------------------|--------------------------|--------------------------|
| Section Times          | 1:19.05 [2]<br>(0:08.63) | 1:10.42 [6]<br>(0:11.42) | 0:59.00 [9]<br>(0:11.65) | 0:47.35 [7]<br>(0:11.72) | 0:35.63 [7]<br>(0:11.75) | 0:23.88 [6]<br>(0:11.92) | 0:11.96 [3]<br>(0:11.96) |
| Average Speed [km/h]   | 41.7                     | 63.3                     | 62.2                     | 62.1                     | 61.9                     | 60.7                     | 60.1                     |
| Top Speed [km/h]       | 61.7                     | 64.9                     | 63.4                     | 63.5                     | 64.5                     | 62.0                     | 61.8                     |
| Avg. Dist. to Rail [m] | 5.4                      | 2.7                      | 1.7                      | 3.2                      | 2.0                      | 2.1                      | 3.5                      |
| Avg. Stride Freq. [Hz] | 2.1                      | 2.4                      | 2.3                      | 2.3                      | 2.4                      | 2.4                      | 2.4                      |
| Avg. Stride Length [m] | 5.6                      | 7.4                      | 7.4                      | 7.4                      | 7.2                      | 6.9                      | 6.8                      |