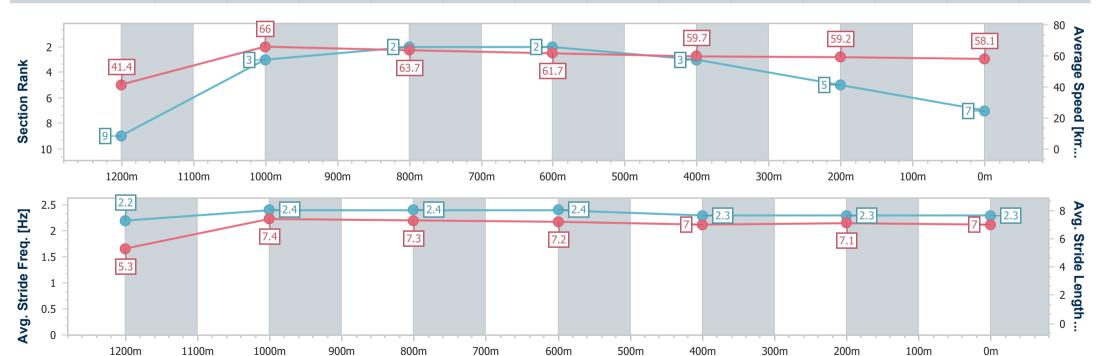

# Horse/Jockey Name Final Rank 7 Fastest Section Time (Section) Top Speed [km/h] (Section) Race State Bean Dancing 7 6:08.72 (Overall) 66.6 (1200m) Finished

### Toowoomba QLD Professional

# Race 3: KENO BENCHMARK 70 Handicap - 1300m

26 April 2023 - 13:43

Track Rating: Good 4, Weather: Overcast, Rail Position: True Entire

| Section                | Overall                  | 1200m                    | 1000m                    | 800m                     | 600m                     | 400m                     | 200m                     |
|------------------------|--------------------------|--------------------------|--------------------------|--------------------------|--------------------------|--------------------------|--------------------------|
| Section Times          | 1:19.56 [7]<br>(0:08.72) | 1:10.84 [9]<br>(0:10.93) | 0:59.91 [3]<br>(0:11.41) | 0:48.50 [2]<br>(0:11.86) | 0:36.64 [2]<br>(0:12.13) | 0:24.51 [3]<br>(0:12.14) | 0:12.37 [5]<br>(0:12.37) |
| Average Speed [km/h]   | 41.4                     | 66.0                     | 63.7                     | 61.7                     | 59.7                     | 59.2                     | 58.1                     |
| Top Speed [km/h]       | 63.5                     | 66.6                     | 65.7                     | 63.5                     | 61.0                     | 60.9                     | 59.2                     |
| Avg. Dist. to Rail [m] | 10.1                     | 3.7                      | 3.3                      | 3.7                      | 1.7                      | 0.4                      | 1.3                      |
| Avg. Stride Freq. [Hz] | 2.2                      | 2.4                      | 2.4                      | 2.4                      | 2.3                      | 2.3                      | 2.3                      |
| Avg. Stride Length [m] | 5.3                      | 7.4                      | 7.3                      | 7.2                      | 7.0                      | 7.1                      | 7.0                      |