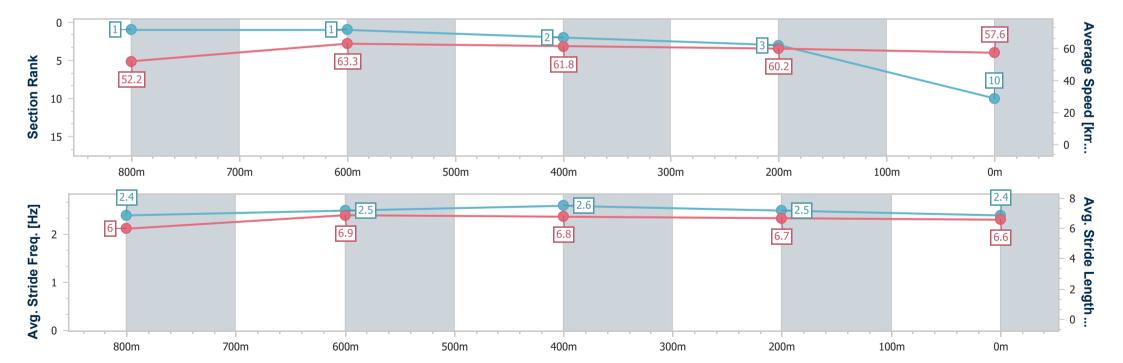

26 April 2023 - 17:13

Track Rating: Soft 5, Weather: Raining, Rail Position: True Entire

| Section                | Overall                  | 800m                     | 600m                     | 400m                     | 200m                     |  |  |  |  |
|------------------------|--------------------------|--------------------------|--------------------------|--------------------------|--------------------------|--|--|--|--|
| Section Times          | 1:00.84 [4]<br>(0:14.10) | 0:46.74 [3]<br>(0:11.16) | 0:35.58 [2]<br>(0:11.46) | 0:24.12 [1]<br>(0:11.90) | 0:12.22 [1]<br>(0:12.22) |  |  |  |  |
| Average Speed [km/h]   | 51.7                     | 64.9                     | 62.9                     | 60.9                     | 58.8                     |  |  |  |  |
| Top Speed [km/h]       | 64.2                     | 66.1                     | 65.4                     | 61.6                     | 60.3                     |  |  |  |  |
| Avg. Dist. to Rail [m] | 6.2                      | 1.7                      | 0.6                      | 2.3                      | 4.7                      |  |  |  |  |
| Avg. Stride Freq. [Hz] | 2.4                      | 2.6                      | 2.6                      | 2.5                      | 2.5                      |  |  |  |  |
| Avg. Stride Length [m] | 5.9                      | 7.0                      | 6.8                      | 6.8                      | 6.6                      |  |  |  |  |