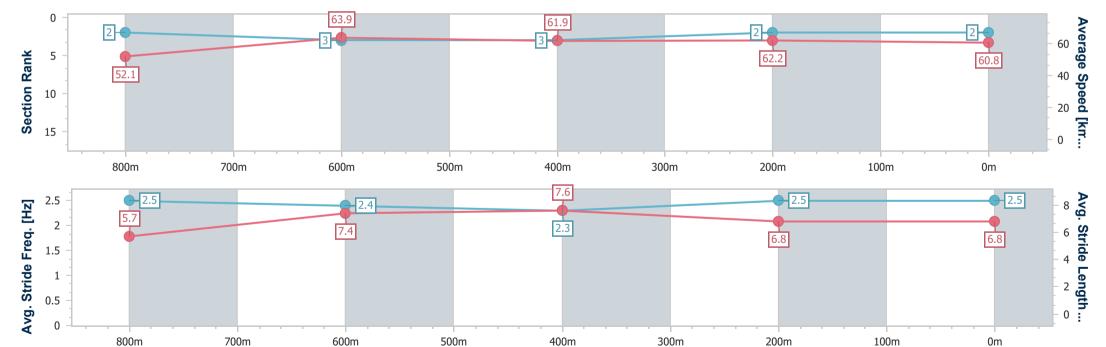

26 April 2023 - 17:13

Track Rating: Soft 5, Weather: Raining, Rail Position: True Entire

| Section                | Overall                  | 800m                     | 600m                     | 400m                     | 200m                     |  |  |  |  |
|------------------------|--------------------------|--------------------------|--------------------------|--------------------------|--------------------------|--|--|--|--|
| Section Times          | 1:00.84 [4]<br>(0:14.10) | 0:46.74 [3]<br>(0:11.16) | 0:35.58 [2]<br>(0:11.46) | 0:24.12 [1]<br>(0:11.90) | 0:12.22 [1]<br>(0:12.22) |  |  |  |  |
| Average Speed [km/h]   | 51.7                     | 64.9                     | 62.9                     | 60.9                     | 58.8                     |  |  |  |  |
| Top Speed [km/h]       | 64.2                     | 66.1                     | 65.4                     | 61.6                     | 60.3                     |  |  |  |  |
| Avg. Dist. to Rail [m] | 6.2                      | 1.7                      | 0.6                      | 2.3                      | 4.7                      |  |  |  |  |
| Avg. Stride Freq. [Hz] | 2.4                      | 2.6                      | 2.6                      | 2.5                      | 2.5                      |  |  |  |  |
| Avg. Stride Length [m] | 5.9                      | 7.0                      | 6.8                      | 6.8                      | 6.6                      |  |  |  |  |