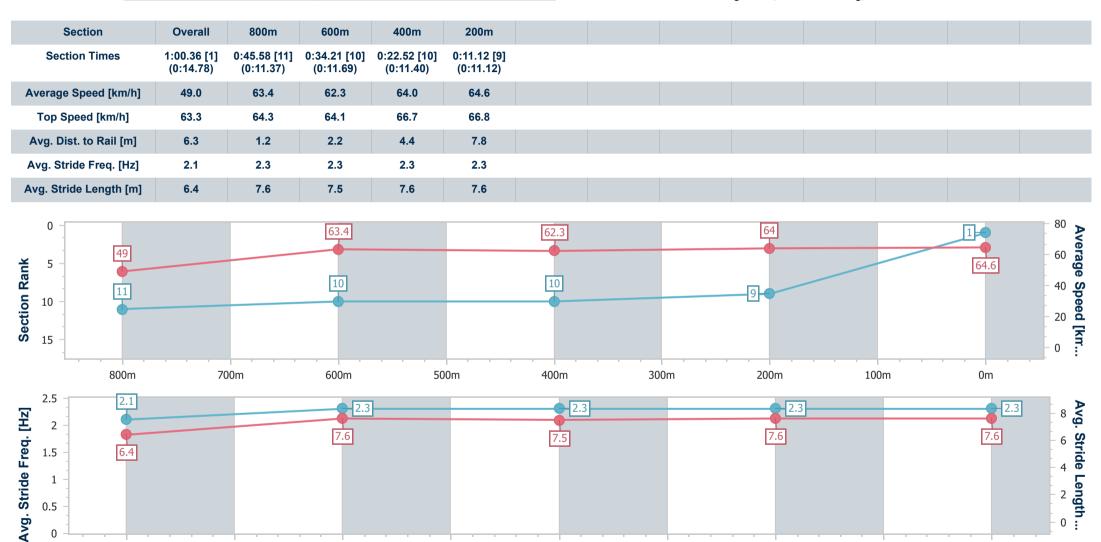

#### Race 9: SHERRIN RENTALS BENCHMARK 65 Handicap - 1000m

26 April 2023 - 17:13

Track Rating: Soft 5, Weather: Raining, Rail Position: True Entire

| Section<br>Field |     | <b>3</b>            |         |                     |                    | Overall<br>1:00.36<br>(0:13.81) | 800m<br>0:46.55<br>(0:11.35) | 600m<br>0:35.20<br>(0:11.56) | 400m<br>0:23.64<br>(0:11.90) | 200m<br>0:11.74<br>(0:11.74) |         | Last 600m<br>0:35.20 |                           |
|------------------|-----|---------------------|---------|---------------------|--------------------|---------------------------------|------------------------------|------------------------------|------------------------------|------------------------------|---------|----------------------|---------------------------|
| Rank             | TAB | B Horse/Jockey      | Barrier | Top Speed<br>[km/h] | Fastest<br>Section |                                 |                              |                              |                              |                              | Margin  |                      | Distance<br>Travelled [m] |
| 1                | 9   | AMBITIOUS SPIRIT    | 16      | 66.8                | 0:11.12            | 1:00.36 [1]                     | 0:45.58 [11]                 | 0:34.21 [10]                 | 0:22.52 [10]                 | 0:11.12 [9]                  | 1:00.36 | 0:34.21              |                           |
|                  |     | Ryan Maloney        |         | 200m                | 200m               | (0:14.78)                       | (0:11.37)                    | (0:11.69)                    | (0:11.40)                    | (0:11.12)                    |         |                      |                           |
| 2                | 10  | NICCI DE ROSA       | 5       | 65.4                | 0:11.36            | 1:00.47 [2]                     | 0:46.53 [2]                  | 0:35.17 [3]                  | 0:23.49 [3]                  | 0:11.84 [2]                  | 0.5L    | 0:35.17              | +1                        |
|                  |     | Jaden Lloyd         |         | 800m                | 800m               | (0:13.94)                       | (0:11.36)                    | (0:11.68)                    | (0:11.65)                    | (0:11.84)                    |         |                      |                           |
| 3                | 16  | POINT BREAK         | 3       | 63.9                | 0:11.47            | 1:00.84 [3]                     | 0:46.34 [8]                  | 0:34.87 [8]                  | 0:23.24 [7]                  | 0:11.71 [5]                  | 2.5L    | 0:34.87              | -6                        |
|                  |     | Luke Tarrant        |         | 800m                | 800m               | (0:14.50)                       | (0:11.47)                    | (0:11.63)                    | (0:11.53)                    | (0:11.71)                    |         |                      |                           |
| 4                | 4   | ORSETTO             | 10      | 66.1                | 0:11.16            | 1:00.84 [4]                     | 0:46.74 [3]                  | 0:35.58 [2]                  | 0:24.12 [1]                  | 0:12.22 [1]                  | 2.6L    | 0:35.58              | +0                        |
|                  |     | Marnu Potgieter     |         | 800m                | 800m               | (0:14.10)                       | (0:11.16)                    | (0:11.46)                    | (0:11.90)                    | (0:12.22)                    |         |                      |                           |
| 5                | 3   | MAGIC IN ME         | 1       | 65.3                | 0:11.37            | 1:00.86 [5]                     | 0:46.60 [6]                  | 0:35.23 [4]                  | 0:23.76 [4]                  | 0:11.89 [4]                  | 2.7L    | 0:35.23              | -5                        |
|                  |     | Georgina Cartwright |         | 800m                | 800m               | (0:14.26)                       | (0:11.37)                    | (0:11.47)                    | (0:11.87)                    | (0:11.89)                    |         |                      |                           |
| 6                | 13  | LITERMONT           | 14      | 66.0                | 0:11.25            | 1:00.93 [6]                     | 0:46.27 [10]                 | 0:35.02 [9]                  | 0:23.25 [9]                  | 0:11.65 [10]                 | 3L      | 0:35.02              | +4                        |
|                  |     | Ben Thompson        |         | 800m                | 800m               | (0:14.66)                       | (0:11.25)                    | (0:11.77)                    | (0:11.60)                    | (0:11.65)                    |         |                      |                           |
| 7                | 7   | COYNES ROAD         | 7       | 64.5                | 0:11.54            | 1:01.07 [7]                     | 0:46.94 [5]                  | 0:35.40 [5]                  | 0:23.68 [5]                  | 0:11.96 [7]                  | 3.8L    | 0:35.40              | -3                        |
|                  |     | Chris Meehan        |         | 800m                | 800m               | (0:14.13)                       | (0:11.54)                    | (0:11.72)                    | (0:11.72)                    | (0:11.96)                    |         |                      |                           |
| 8                | 8   | BUNGARRIBEE LAD     | 2       | 64.5                | 0:11.57            | 1:01.12 [8]                     | 0:46.95 [4]                  | 0:35.25 [6]                  | 0:23.35 [8]                  | 0:11.78 [8]                  | 4L      | 0:35.25              | +1                        |
|                  |     | Cejay Graham        |         | 400m                | 400m               | (0:14.17)                       | (0:11.70)                    | (0:11.90)                    | (0:11.57)                    | (0:11.78)                    |         |                      |                           |
| 9                | 11  | ROWDASH             | 9       | 66.0                | 0:11.46            | 1:01.17 [9]                     | 0:46.68 [7]                  | 0:35.22 [7]                  | 0:23.63 [6]                  | 0:11.99 [6]                  | 4.2L    | 0:35.22              | +5                        |
|                  |     | Samantha Collett    |         | 800m                | 800m               | (0:14.49)                       | (0:11.46)                    | (0:11.59)                    | (0:11.64)                    | (0:11.99)                    |         |                      |                           |
| 10               | 1   | TURBOART            | 4       | 64.6                | 0:11.35            | 1:01.22 [10]                    | 0:47.41 [1]                  | 0:36.06 [1]                  | 0:24.40 [2]                  | 0:12.49 [3]                  | 4.4L    | 0:36.06              | -5                        |
|                  |     | Jake Molloy         |         | 600m                | 800m               | (0:13.81)                       | (0:11.35)                    | (0:11.66)                    | (0:11.91)                    | (0:12.49)                    |         |                      |                           |