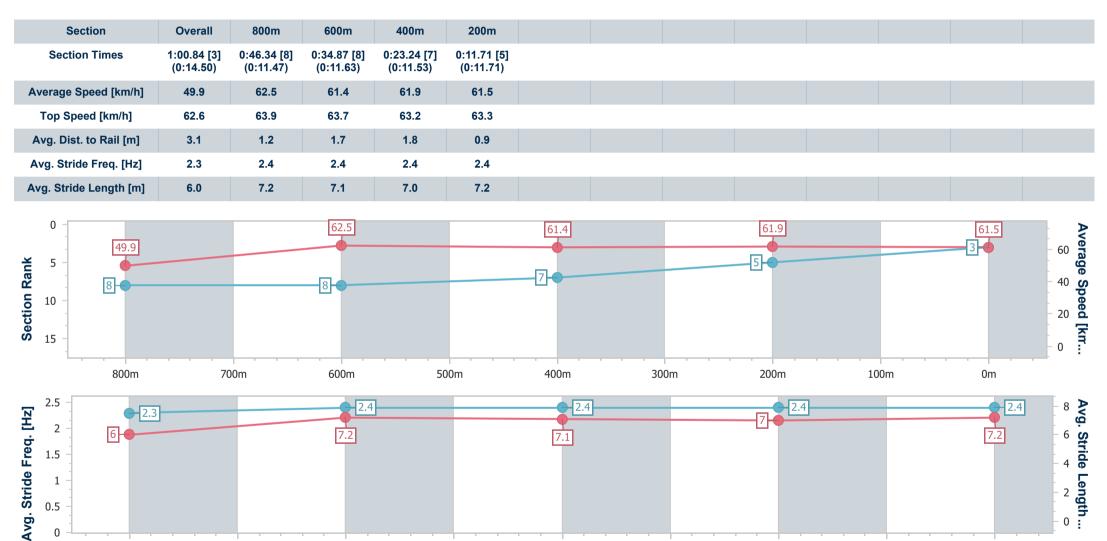

26 April 2023 - 17:13

Track Rating: Soft 5, Weather: Raining, Rail Position: True Entire

| Section                | Overall                  | 800m                     | 600m                     | 400m                     | 200m                     |
|------------------------|--------------------------|--------------------------|--------------------------|--------------------------|--------------------------|
| Section Times          | 1:00.86 [5]<br>(0:14.26) | 0:46.60 [6]<br>(0:11.37) | 0:35.23 [4]<br>(0:11.47) | 0:23.76 [4]<br>(0:11.87) | 0:11.89 [4]<br>(0:11.89) |
| Average Speed [km/h]   | 50.5                     | 63.1                     | 62.7                     | 60.7                     | 60.4                     |
| Top Speed [km/h]       | 64.7                     | 65.3                     | 64.7                     | 61.8                     | 62.2                     |
| Avg. Dist. to Rail [m] | 1.8                      | 0.8                      | 0.6                      | 0.6                      | 3.0                      |
| Avg. Stride Freq. [Hz] | 2.3                      | 2.5                      | 2.4                      | 2.4                      | 2.4                      |
| Avg. Stride Length [m] | 6.1                      | 7.1                      | 7.1                      | 6.9                      | 7.0                      |