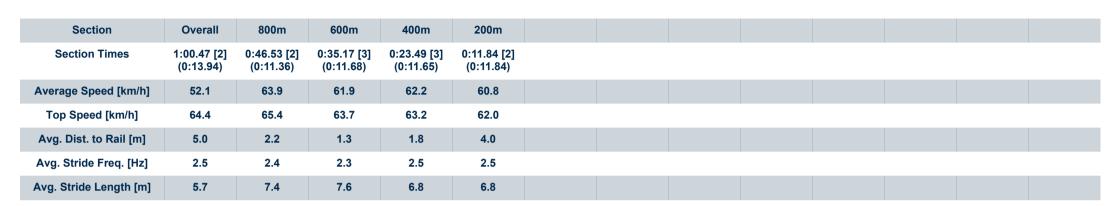

#### Race 9: SHERRIN RENTALS BENCHMARK 65 Handicap - 1000m

26 April 2023 - 17:13

Track Rating: Soft 5, Weather: Raining, Rail Position: True Entire

| Section Field |     | 3               |         |                     |                    | Overall<br>1:00.36<br>(0:13.81) | 800m<br>0:46.55<br>(0:11.35) | 600m<br>0:35.20<br>(0:11.56) | 400m<br>0:23.64<br>(0:11.90) | 200m<br>0:11.74<br>(0:11.74) |        | Last 600m<br>0:35.20 |                           |
|---------------|-----|-----------------|---------|---------------------|--------------------|---------------------------------|------------------------------|------------------------------|------------------------------|------------------------------|--------|----------------------|---------------------------|
| Rank          | TAB | Horse/Jockey    | Barrier | Top Speed<br>[km/h] | Fastest<br>Section |                                 |                              |                              |                              |                              | Margin |                      | Distance<br>Travelled [m] |
| 11            | 14  | CITROUILLE      | 15      | 64.4                | 0:11.61            | 1:01.36 [11]                    | 0:46.75 [9]                  | 0:35.14 [11]                 | 0:23.39 [11]                 | 0:11.74 [11]                 | 5.2L   | 0:35.14              | -3                        |
|               |     | Mark Du Plessis |         | 400m                | 800m               | (0:14.61)                       | (0:11.61)                    | (0:11.75)                    | (0:11.65)                    | (0:11.74)                    |        |                      |                           |