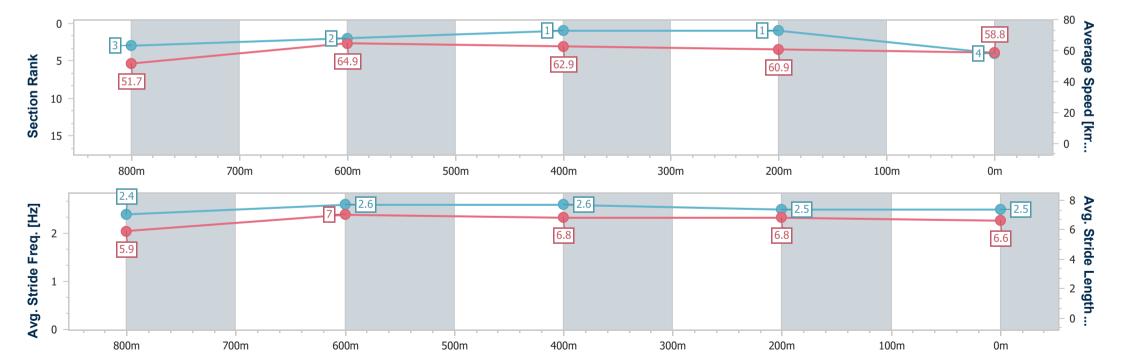

26 April 2023 - 17:13

Track Rating: Soft 5, Weather: Raining, Rail Position: True Entire

| Section                | Overall                  | 800m                     | 600m                     | 400m                     | 200m                     |  |  |  |  |
|------------------------|--------------------------|--------------------------|--------------------------|--------------------------|--------------------------|--|--|--|--|
| Section Times          | 1:00.84 [4]<br>(0:14.10) | 0:46.74 [3]<br>(0:11.16) | 0:35.58 [2]<br>(0:11.46) | 0:24.12 [1]<br>(0:11.90) | 0:12.22 [1]<br>(0:12.22) |  |  |  |  |
| Average Speed [km/h]   | 51.7                     | 64.9                     | 62.9                     | 60.9                     | 58.8                     |  |  |  |  |
| Top Speed [km/h]       | 64.2                     | 66.1                     | 65.4                     | 61.6                     | 60.3                     |  |  |  |  |
| Avg. Dist. to Rail [m] | 6.2                      | 1.7                      | 0.6                      | 2.3                      | 4.7                      |  |  |  |  |
| Avg. Stride Freq. [Hz] | 2.4                      | 2.6                      | 2.6                      | 2.5                      | 2.5                      |  |  |  |  |
| Avg. Stride Length [m] | 5.9                      | 7.0                      | 6.8                      | 6.8                      | 6.6                      |  |  |  |  |