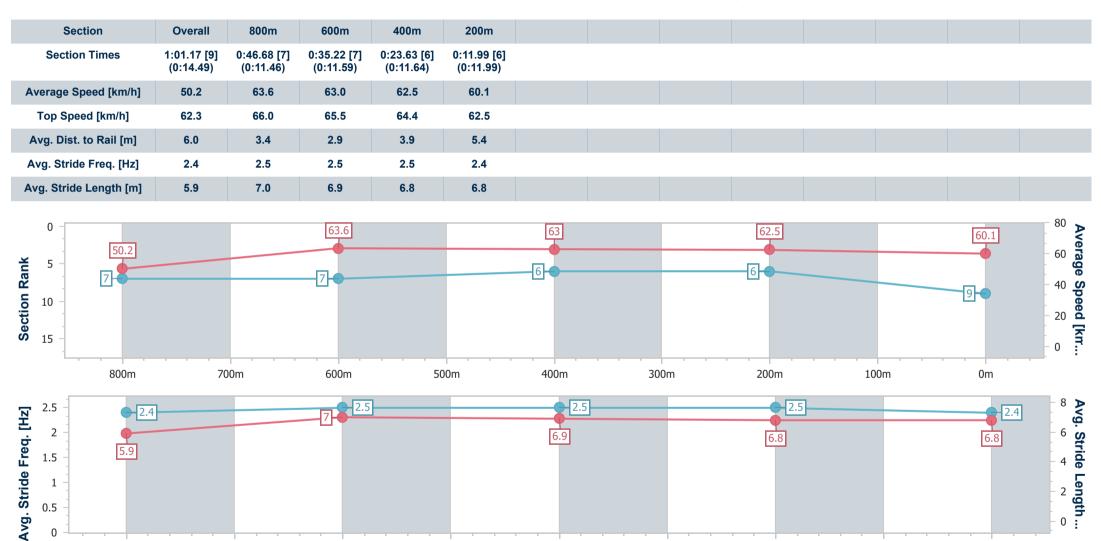

# Toowoomba QLD Professional Race 9: SHERRIN RENTALS BENCHMARK 65 Handicap - 1000m

26 April 2023 - 17:13

Track Rating: Soft 5, Weather: Raining, Rail Position: True Entire

| Section                | Overall                   | 800m                     | 600m                     | 400m                     | 200m                     |
|------------------------|---------------------------|--------------------------|--------------------------|--------------------------|--------------------------|
| Section Times          | 1:01.22 [10]<br>(0:13.81) | 0:47.41 [1]<br>(0:11.35) | 0:36.06 [1]<br>(0:11.66) | 0:24.40 [2]<br>(0:11.91) | 0:12.49 [3]<br>(0:12.49) |
| Average Speed [km/h]   | 52.2                      | 63.3                     | 61.8                     | 60.2                     | 57.6                     |
| Top Speed [km/h]       | 64.6                      | 64.6                     | 64.6                     | 61.1                     | 59.7                     |
| Avg. Dist. to Rail [m] | 1.3                       | 0.5                      | 0.2                      | 0.7                      | 1.3                      |
| Avg. Stride Freq. [Hz] | 2.4                       | 2.5                      | 2.6                      | 2.5                      | 2.4                      |
| Avg. Stride Length [m] | 6.0                       | 6.9                      | 6.8                      | 6.7                      | 6.6                      |