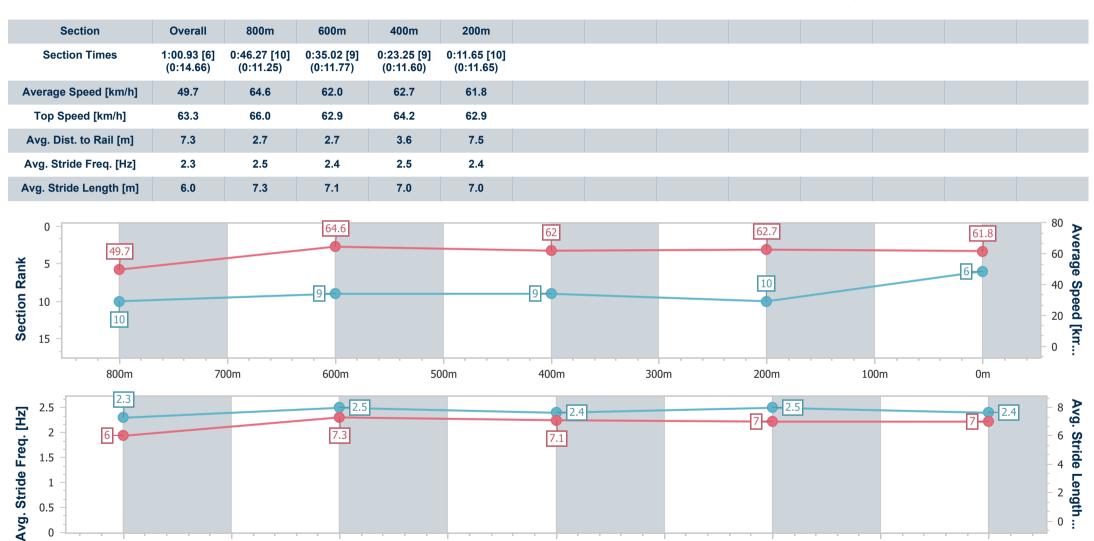

#### Race 9: SHERRIN RENTALS BENCHMARK 65 Handicap - 1000m

26 April 2023 - 17:13

Track Rating: Soft 5, Weather: Raining, Rail Position: True Entire

| Section<br>Field |     | <b>3</b>            |         |                     |                    | Overall<br>1:00.36<br>(0:13.81) | 800m<br>0:46.55<br>(0:11.35) | 600m<br>0:35.20<br>(0:11.56) | 400m<br>0:23.64<br>(0:11.90) | 200m<br>0:11.74<br>(0:11.74) |         | Last 600m<br>0:35.20 |                           |
|------------------|-----|---------------------|---------|---------------------|--------------------|---------------------------------|------------------------------|------------------------------|------------------------------|------------------------------|---------|----------------------|---------------------------|
| Rank             | TAB | B Horse/Jockey      | Barrier | Top Speed<br>[km/h] | Fastest<br>Section |                                 |                              |                              |                              |                              | Margin  |                      | Distance<br>Travelled [m] |
| 1                | 9   | AMBITIOUS SPIRIT    | 16      | 66.8                | 0:11.12            | 1:00.36 [1]                     | 0:45.58 [11]                 | 0:34.21 [10]                 | 0:22.52 [10]                 | 0:11.12 [9]                  | 1:00.36 | 0:34.21              |                           |
|                  |     | Ryan Maloney        |         | 200m                | 200m               | (0:14.78)                       | (0:11.37)                    | (0:11.69)                    | (0:11.40)                    | (0:11.12)                    |         |                      |                           |
| 2                | 10  | NICCI DE ROSA       | 5       | 65.4                | 0:11.36            | 1:00.47 [2]                     | 0:46.53 [2]                  | 0:35.17 [3]                  | 0:23.49 [3]                  | 0:11.84 [2]                  | 0.5L    | 0:35.17              | +1                        |
|                  |     | Jaden Lloyd         |         | 800m                | 800m               | (0:13.94)                       | (0:11.36)                    | (0:11.68)                    | (0:11.65)                    | (0:11.84)                    |         |                      |                           |
| 3                | 16  | POINT BREAK         | 3       | 63.9                | 0:11.47            | 1:00.84 [3]                     | 0:46.34 [8]                  | 0:34.87 [8]                  | 0:23.24 [7]                  | 0:11.71 [5]                  | 2.5L    | 0:34.87              | -6                        |
|                  |     | Luke Tarrant        |         | 800m                | 800m               | (0:14.50)                       | (0:11.47)                    | (0:11.63)                    | (0:11.53)                    | (0:11.71)                    |         |                      |                           |
| 4                | 4   | ORSETTO             | 10      | 66.1                | 0:11.16            | 1:00.84 [4]                     | 0:46.74 [3]                  | 0:35.58 [2]                  | 0:24.12 [1]                  | 0:12.22 [1]                  | 2.6L    | 0:35.58              | +0                        |
|                  |     | Marnu Potgieter     |         | 800m                | 800m               | (0:14.10)                       | (0:11.16)                    | (0:11.46)                    | (0:11.90)                    | (0:12.22)                    |         |                      |                           |
| 5                | 3   | MAGIC IN ME         | 1       | 65.3                | 0:11.37            | 1:00.86 [5]                     | 0:46.60 [6]                  | 0:35.23 [4]                  | 0:23.76 [4]                  | 0:11.89 [4]                  | 2.7L    | 0:35.23              | -5                        |
|                  |     | Georgina Cartwright |         | 800m                | 800m               | (0:14.26)                       | (0:11.37)                    | (0:11.47)                    | (0:11.87)                    | (0:11.89)                    |         |                      |                           |
| 6                | 13  | LITERMONT           | 14      | 66.0                | 0:11.25            | 1:00.93 [6]                     | 0:46.27 [10]                 | 0:35.02 [9]                  | 0:23.25 [9]                  | 0:11.65 [10]                 | 3L      | 0:35.02              | +4                        |
|                  |     | Ben Thompson        |         | 800m                | 800m               | (0:14.66)                       | (0:11.25)                    | (0:11.77)                    | (0:11.60)                    | (0:11.65)                    |         |                      |                           |
| 7                | 7   | COYNES ROAD         | 7       | 64.5                | 0:11.54            | 1:01.07 [7]                     | 0:46.94 [5]                  | 0:35.40 [5]                  | 0:23.68 [5]                  | 0:11.96 [7]                  | 3.8L    | 0:35.40              | -3                        |
|                  |     | Chris Meehan        |         | 800m                | 800m               | (0:14.13)                       | (0:11.54)                    | (0:11.72)                    | (0:11.72)                    | (0:11.96)                    |         |                      |                           |
| 8                | 8   | BUNGARRIBEE LAD     | 2       | 64.5                | 0:11.57            | 1:01.12 [8]                     | 0:46.95 [4]                  | 0:35.25 [6]                  | 0:23.35 [8]                  | 0:11.78 [8]                  | 4L      | 0:35.25              | +1                        |
|                  |     | Cejay Graham        |         | 400m                | 400m               | (0:14.17)                       | (0:11.70)                    | (0:11.90)                    | (0:11.57)                    | (0:11.78)                    |         |                      |                           |
| 9                | 11  | ROWDASH             | 9       | 66.0                | 0:11.46            | 1:01.17 [9]                     | 0:46.68 [7]                  | 0:35.22 [7]                  | 0:23.63 [6]                  | 0:11.99 [6]                  | 4.2L    | 0:35.22              | +5                        |
|                  |     | Samantha Collett    |         | 800m                | 800m               | (0:14.49)                       | (0:11.46)                    | (0:11.59)                    | (0:11.64)                    | (0:11.99)                    |         |                      |                           |
| 10               | 1   | TURBOART            | 4       | 64.6                | 0:11.35            | 1:01.22 [10]                    | 0:47.41 [1]                  | 0:36.06 [1]                  | 0:24.40 [2]                  | 0:12.49 [3]                  | 4.4L    | 0:36.06              | -5                        |
|                  |     | Jake Molloy         |         | 600m                | 800m               | (0:13.81)                       | (0:11.35)                    | (0:11.66)                    | (0:11.91)                    | (0:12.49)                    |         |                      |                           |

26 April 2023 - 17:13

Track Rating: Soft 5, Weather: Raining, Rail Position: True Entire

| Section                                                                                                                                                                                                                                                                                                                                                                                                                                                                                                                                                                                                                                                                                                                                                                                                                                                                                                                                                                                                                                                                                                                                                                                                                                                                                                                                                                                                                                                                                                                                                                                                                                                                                                                                                                                                                                                                                                                                                                                                                                                                                                                       | Overall                  | 800m                     | 600m                     | 400m                     | 200m                     |      |     |   |      |      |     |                             |
|-------------------------------------------------------------------------------------------------------------------------------------------------------------------------------------------------------------------------------------------------------------------------------------------------------------------------------------------------------------------------------------------------------------------------------------------------------------------------------------------------------------------------------------------------------------------------------------------------------------------------------------------------------------------------------------------------------------------------------------------------------------------------------------------------------------------------------------------------------------------------------------------------------------------------------------------------------------------------------------------------------------------------------------------------------------------------------------------------------------------------------------------------------------------------------------------------------------------------------------------------------------------------------------------------------------------------------------------------------------------------------------------------------------------------------------------------------------------------------------------------------------------------------------------------------------------------------------------------------------------------------------------------------------------------------------------------------------------------------------------------------------------------------------------------------------------------------------------------------------------------------------------------------------------------------------------------------------------------------------------------------------------------------------------------------------------------------------------------------------------------------|--------------------------|--------------------------|--------------------------|--------------------------|--------------------------|------|-----|---|------|------|-----|-----------------------------|
| Section Times                                                                                                                                                                                                                                                                                                                                                                                                                                                                                                                                                                                                                                                                                                                                                                                                                                                                                                                                                                                                                                                                                                                                                                                                                                                                                                                                                                                                                                                                                                                                                                                                                                                                                                                                                                                                                                                                                                                                                                                                                                                                                                                 | 1:01.07 [7]<br>(0:14.13) | 0:46.94 [5]<br>(0:11.54) | 0:35.40 [5]<br>(0:11.72) | 0:23.68 [5]<br>(0:11.72) | 0:11.96 [7]<br>(0:11.96) |      |     |   |      |      |     |                             |
| Average Speed [km/h]                                                                                                                                                                                                                                                                                                                                                                                                                                                                                                                                                                                                                                                                                                                                                                                                                                                                                                                                                                                                                                                                                                                                                                                                                                                                                                                                                                                                                                                                                                                                                                                                                                                                                                                                                                                                                                                                                                                                                                                                                                                                                                          | 51.0                     | 63.0                     | 61.5                     | 61.4                     | 60.1                     |      |     |   |      |      |     |                             |
| Top Speed [km/h]                                                                                                                                                                                                                                                                                                                                                                                                                                                                                                                                                                                                                                                                                                                                                                                                                                                                                                                                                                                                                                                                                                                                                                                                                                                                                                                                                                                                                                                                                                                                                                                                                                                                                                                                                                                                                                                                                                                                                                                                                                                                                                              | 63.4                     | 64.5                     | 64.0                     | 62.9                     | 62.7                     |      |     |   |      |      |     |                             |
| Avg. Dist. to Rail [m]                                                                                                                                                                                                                                                                                                                                                                                                                                                                                                                                                                                                                                                                                                                                                                                                                                                                                                                                                                                                                                                                                                                                                                                                                                                                                                                                                                                                                                                                                                                                                                                                                                                                                                                                                                                                                                                                                                                                                                                                                                                                                                        | 1.7                      | 2.2                      | 0.3                      | 1.3                      | 4.2                      |      |     |   |      |      |     |                             |
| Avg. Stride Freq. [Hz]                                                                                                                                                                                                                                                                                                                                                                                                                                                                                                                                                                                                                                                                                                                                                                                                                                                                                                                                                                                                                                                                                                                                                                                                                                                                                                                                                                                                                                                                                                                                                                                                                                                                                                                                                                                                                                                                                                                                                                                                                                                                                                        | 2.3                      | 2.4                      | 2.4                      | 2.5                      | 2.4                      |      |     |   |      |      |     |                             |
| Avg. Stride Length [m]                                                                                                                                                                                                                                                                                                                                                                                                                                                                                                                                                                                                                                                                                                                                                                                                                                                                                                                                                                                                                                                                                                                                                                                                                                                                                                                                                                                                                                                                                                                                                                                                                                                                                                                                                                                                                                                                                                                                                                                                                                                                                                        | 6.1                      | 7.1                      | 7.1                      | 6.8                      | 6.9                      |      |     |   |      |      |     |                             |
| 8 ction Rank 10 - 51                                                                                                                                                                                                                                                                                                                                                                                                                                                                                                                                                                                                                                                                                                                                                                                                                                                                                                                                                                                                                                                                                                                                                                                                                                                                                                                                                                                                                                                                                                                                                                                                                                                                                                                                                                                                                                                                                                                                                                                                                                                                                                          |                          |                          | 5                        |                          |                          | 5    |     | 7 | 61.4 |      | 7   | - 60<br>- 40<br>- 20<br>- 0 |
| 800m                                                                                                                                                                                                                                                                                                                                                                                                                                                                                                                                                                                                                                                                                                                                                                                                                                                                                                                                                                                                                                                                                                                                                                                                                                                                                                                                                                                                                                                                                                                                                                                                                                                                                                                                                                                                                                                                                                                                                                                                                                                                                                                          | 70                       | 00m                      | 600m                     | 50                       | 00m                      | 400m | 300 | m | 200m | 100m | 0m  |                             |
| 2.5 - 2.3 - 2.3 - 2.3 - 2.3 - 2.3 - 2.3 - 2.3 - 2.3 - 2.3 - 2.3 - 2.3 - 2.3 - 2.3 - 2.3 - 2.3 - 2.3 - 2.3 - 2.3 - 2.3 - 2.3 - 2.3 - 2.3 - 2.3 - 2.3 - 2.3 - 2.3 - 2.3 - 2.3 - 2.3 - 2.3 - 2.3 - 2.3 - 2.3 - 2.3 - 2.3 - 2.3 - 2.3 - 2.3 - 2.3 - 2.3 - 2.3 - 2.3 - 2.3 - 2.3 - 2.3 - 2.3 - 2.3 - 2.3 - 2.3 - 2.3 - 2.3 - 2.3 - 2.3 - 2.3 - 2.3 - 2.3 - 2.3 - 2.3 - 2.3 - 2.3 - 2.3 - 2.3 - 2.3 - 2.3 - 2.3 - 2.3 - 2.3 - 2.3 - 2.3 - 2.3 - 2.3 - 2.3 - 2.3 - 2.3 - 2.3 - 2.3 - 2.3 - 2.3 - 2.3 - 2.3 - 2.3 - 2.3 - 2.3 - 2.3 - 2.3 - 2.3 - 2.3 - 2.3 - 2.3 - 2.3 - 2.3 - 2.3 - 2.3 - 2.3 - 2.3 - 2.3 - 2.3 - 2.3 - 2.3 - 2.3 - 2.3 - 2.3 - 2.3 - 2.3 - 2.3 - 2.3 - 2.3 - 2.3 - 2.3 - 2.3 - 2.3 - 2.3 - 2.3 - 2.3 - 2.3 - 2.3 - 2.3 - 2.3 - 2.3 - 2.3 - 2.3 - 2.3 - 2.3 - 2.3 - 2.3 - 2.3 - 2.3 - 2.3 - 2.3 - 2.3 - 2.3 - 2.3 - 2.3 - 2.3 - 2.3 - 2.3 - 2.3 - 2.3 - 2.3 - 2.3 - 2.3 - 2.3 - 2.3 - 2.3 - 2.3 - 2.3 - 2.3 - 2.3 - 2.3 - 2.3 - 2.3 - 2.3 - 2.3 - 2.3 - 2.3 - 2.3 - 2.3 - 2.3 - 2.3 - 2.3 - 2.3 - 2.3 - 2.3 - 2.3 - 2.3 - 2.3 - 2.3 - 2.3 - 2.3 - 2.3 - 2.3 - 2.3 - 2.3 - 2.3 - 2.3 - 2.3 - 2.3 - 2.3 - 2.3 - 2.3 - 2.3 - 2.3 - 2.3 - 2.3 - 2.3 - 2.3 - 2.3 - 2.3 - 2.3 - 2.3 - 2.3 - 2.3 - 2.3 - 2.3 - 2.3 - 2.3 - 2.3 - 2.3 - 2.3 - 2.3 - 2.3 - 2.3 - 2.3 - 2.3 - 2.3 - 2.3 - 2.3 - 2.3 - 2.3 - 2.3 - 2.3 - 2.3 - 2.3 - 2.3 - 2.3 - 2.3 - 2.3 - 2.3 - 2.3 - 2.3 - 2.3 - 2.3 - 2.3 - 2.3 - 2.3 - 2.3 - 2.3 - 2.3 - 2.3 - 2.3 - 2.3 - 2.3 - 2.3 - 2.3 - 2.3 - 2.3 - 2.3 - 2.3 - 2.3 - 2.3 - 2.3 - 2.3 - 2.3 - 2.3 - 2.3 - 2.3 - 2.3 - 2.3 - 2.3 - 2.3 - 2.3 - 2.3 - 2.3 - 2.3 - 2.3 - 2.3 - 2.3 - 2.3 - 2.3 - 2.3 - 2.3 - 2.3 - 2.3 - 2.3 - 2.3 - 2.3 - 2.3 - 2.3 - 2.3 - 2.3 - 2.3 - 2.3 - 2.3 - 2.3 - 2.3 - 2.3 - 2.3 - 2.3 - 2.3 - 2.3 - 2.3 - 2.3 - 2.3 - 2.3 - 2.3 - 2.3 - 2.3 - 2.3 - 2.3 - 2.3 - 2.3 - 2.3 - 2.3 - 2.3 - 2.3 - 2.3 - 2.3 - 2.3 - 2.3 - 2.3 - 2.3 - 2.3 - 2.3 - 2.3 - 2.3 - 2.3 - 2.3 - 2.3 - 2.3 - 2.3 - 2.3 - 2.3 - 2.3 - 2.3 - 2.3 - 2.3 - 2.3 - 2.3 - 2.3 - 2.3 - 2.3 - 2.3 - 2.3 - 2.3 - 2.3 - 2.3 - 2.3 - 2.3 - 2.3 - 2.3 - 2.3 - 2.3 - 2.3 - 2.3 - 2.3 - 2.3 - 2.3 - 2.3 - 2.3 - 2.3 - |                          |                          | 7.1                      | ]                        |                          | 7.1  |     |   | 6.8  |      | 6.9 | - 8<br>- 6<br>- 4           |