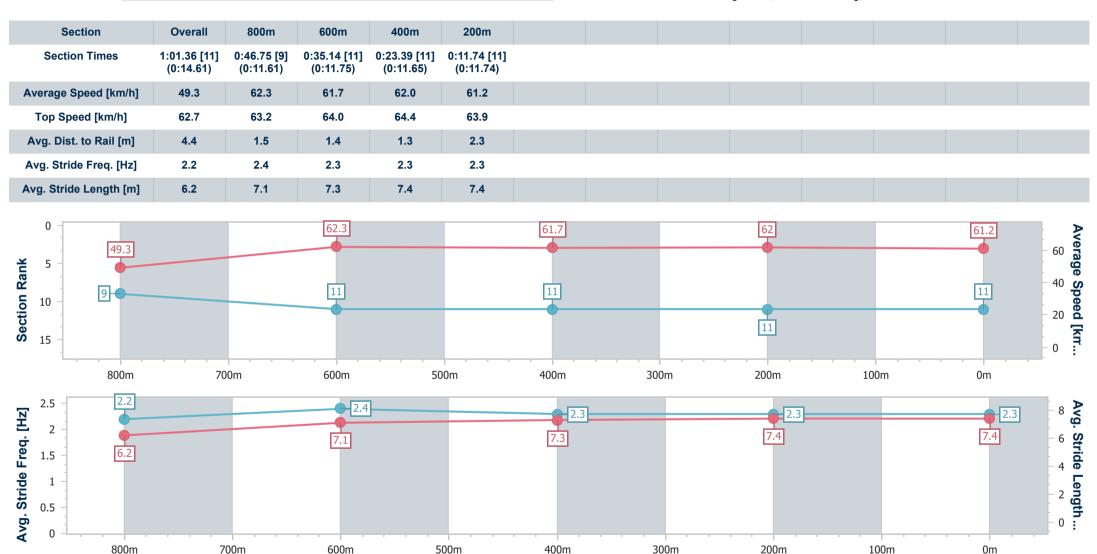

26 April 2023 - 17:13

Track Rating: Soft 5, Weather: Raining, Rail Position: True Entire

| Section                | Overall                  | 800m                     | 600m                     | 400m                     | 200m                     |
|------------------------|--------------------------|--------------------------|--------------------------|--------------------------|--------------------------|
| Section Times          | 1:00.86 [5]<br>(0:14.26) | 0:46.60 [6]<br>(0:11.37) | 0:35.23 [4]<br>(0:11.47) | 0:23.76 [4]<br>(0:11.87) | 0:11.89 [4]<br>(0:11.89) |
| Average Speed [km/h]   | 50.5                     | 63.1                     | 62.7                     | 60.7                     | 60.4                     |
| Top Speed [km/h]       | 64.7                     | 65.3                     | 64.7                     | 61.8                     | 62.2                     |
| Avg. Dist. to Rail [m] | 1.8                      | 0.8                      | 0.6                      | 0.6                      | 3.0                      |
| Avg. Stride Freq. [Hz] | 2.3                      | 2.5                      | 2.4                      | 2.4                      | 2.4                      |
| Avg. Stride Length [m] | 6.1                      | 7.1                      | 7.1                      | 6.9                      | 7.0                      |