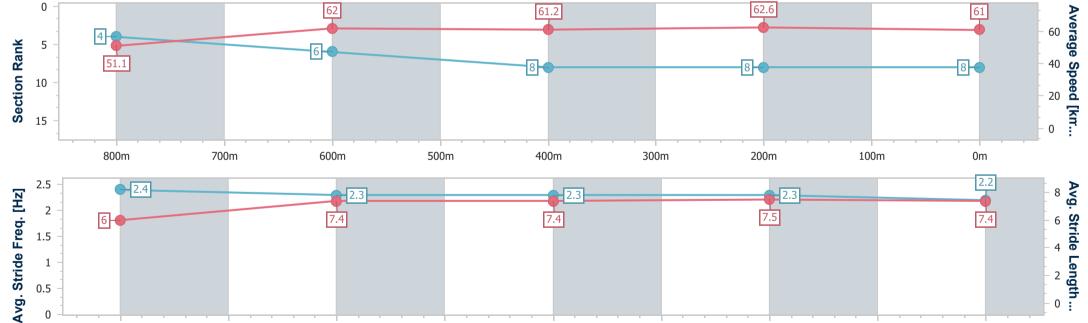

26 April 2023 - 17:13

Track Rating: Soft 5, Weather: Raining, Rail Position: True Entire

| Section                                                                                                                                                                                                                                                                                                                                                                                                                                                                                                                                                                                                                                                                                                                                                                                                                                                                                                                                                                                                                                                                                                                                                                                                                                                                                                                                                                                                                                                                                                                                                                                                                                                                                                                                                                                                                                                                                                                                                                                                                                                                                                                       | Overall                  | 800m                     | 600m                     | 400m                     | 200m                     |      |     |   |      |      |     |                             |
|-------------------------------------------------------------------------------------------------------------------------------------------------------------------------------------------------------------------------------------------------------------------------------------------------------------------------------------------------------------------------------------------------------------------------------------------------------------------------------------------------------------------------------------------------------------------------------------------------------------------------------------------------------------------------------------------------------------------------------------------------------------------------------------------------------------------------------------------------------------------------------------------------------------------------------------------------------------------------------------------------------------------------------------------------------------------------------------------------------------------------------------------------------------------------------------------------------------------------------------------------------------------------------------------------------------------------------------------------------------------------------------------------------------------------------------------------------------------------------------------------------------------------------------------------------------------------------------------------------------------------------------------------------------------------------------------------------------------------------------------------------------------------------------------------------------------------------------------------------------------------------------------------------------------------------------------------------------------------------------------------------------------------------------------------------------------------------------------------------------------------------|--------------------------|--------------------------|--------------------------|--------------------------|--------------------------|------|-----|---|------|------|-----|-----------------------------|
| Section Times                                                                                                                                                                                                                                                                                                                                                                                                                                                                                                                                                                                                                                                                                                                                                                                                                                                                                                                                                                                                                                                                                                                                                                                                                                                                                                                                                                                                                                                                                                                                                                                                                                                                                                                                                                                                                                                                                                                                                                                                                                                                                                                 | 1:01.07 [7]<br>(0:14.13) | 0:46.94 [5]<br>(0:11.54) | 0:35.40 [5]<br>(0:11.72) | 0:23.68 [5]<br>(0:11.72) | 0:11.96 [7]<br>(0:11.96) |      |     |   |      |      |     |                             |
| Average Speed [km/h]                                                                                                                                                                                                                                                                                                                                                                                                                                                                                                                                                                                                                                                                                                                                                                                                                                                                                                                                                                                                                                                                                                                                                                                                                                                                                                                                                                                                                                                                                                                                                                                                                                                                                                                                                                                                                                                                                                                                                                                                                                                                                                          | 51.0                     | 63.0                     | 61.5                     | 61.4                     | 60.1                     |      |     |   |      |      |     |                             |
| Top Speed [km/h]                                                                                                                                                                                                                                                                                                                                                                                                                                                                                                                                                                                                                                                                                                                                                                                                                                                                                                                                                                                                                                                                                                                                                                                                                                                                                                                                                                                                                                                                                                                                                                                                                                                                                                                                                                                                                                                                                                                                                                                                                                                                                                              | 63.4                     | 64.5                     | 64.0                     | 62.9                     | 62.7                     |      |     |   |      |      |     |                             |
| Avg. Dist. to Rail [m]                                                                                                                                                                                                                                                                                                                                                                                                                                                                                                                                                                                                                                                                                                                                                                                                                                                                                                                                                                                                                                                                                                                                                                                                                                                                                                                                                                                                                                                                                                                                                                                                                                                                                                                                                                                                                                                                                                                                                                                                                                                                                                        | 1.7                      | 2.2                      | 0.3                      | 1.3                      | 4.2                      |      |     |   |      |      |     |                             |
| Avg. Stride Freq. [Hz]                                                                                                                                                                                                                                                                                                                                                                                                                                                                                                                                                                                                                                                                                                                                                                                                                                                                                                                                                                                                                                                                                                                                                                                                                                                                                                                                                                                                                                                                                                                                                                                                                                                                                                                                                                                                                                                                                                                                                                                                                                                                                                        | 2.3                      | 2.4                      | 2.4                      | 2.5                      | 2.4                      |      |     |   |      |      |     |                             |
| Avg. Stride Length [m]                                                                                                                                                                                                                                                                                                                                                                                                                                                                                                                                                                                                                                                                                                                                                                                                                                                                                                                                                                                                                                                                                                                                                                                                                                                                                                                                                                                                                                                                                                                                                                                                                                                                                                                                                                                                                                                                                                                                                                                                                                                                                                        | 6.1                      | 7.1                      | 7.1                      | 6.8                      | 6.9                      |      |     |   |      |      |     |                             |
| 8 ction Rank 10 - 51                                                                                                                                                                                                                                                                                                                                                                                                                                                                                                                                                                                                                                                                                                                                                                                                                                                                                                                                                                                                                                                                                                                                                                                                                                                                                                                                                                                                                                                                                                                                                                                                                                                                                                                                                                                                                                                                                                                                                                                                                                                                                                          |                          |                          | 5                        |                          |                          | 5    |     | 7 | 61.4 |      | 7   | - 60<br>- 40<br>- 20<br>- 0 |
| 800m                                                                                                                                                                                                                                                                                                                                                                                                                                                                                                                                                                                                                                                                                                                                                                                                                                                                                                                                                                                                                                                                                                                                                                                                                                                                                                                                                                                                                                                                                                                                                                                                                                                                                                                                                                                                                                                                                                                                                                                                                                                                                                                          | 70                       | 00m                      | 600m                     | 50                       | 00m                      | 400m | 300 | m | 200m | 100m | 0m  |                             |
| 2.5 - 2.3 - 2.3 - 2.3 - 2.3 - 2.3 - 2.3 - 2.3 - 2.3 - 2.3 - 2.3 - 2.3 - 2.3 - 2.3 - 2.3 - 2.3 - 2.3 - 2.3 - 2.3 - 2.3 - 2.3 - 2.3 - 2.3 - 2.3 - 2.3 - 2.3 - 2.3 - 2.3 - 2.3 - 2.3 - 2.3 - 2.3 - 2.3 - 2.3 - 2.3 - 2.3 - 2.3 - 2.3 - 2.3 - 2.3 - 2.3 - 2.3 - 2.3 - 2.3 - 2.3 - 2.3 - 2.3 - 2.3 - 2.3 - 2.3 - 2.3 - 2.3 - 2.3 - 2.3 - 2.3 - 2.3 - 2.3 - 2.3 - 2.3 - 2.3 - 2.3 - 2.3 - 2.3 - 2.3 - 2.3 - 2.3 - 2.3 - 2.3 - 2.3 - 2.3 - 2.3 - 2.3 - 2.3 - 2.3 - 2.3 - 2.3 - 2.3 - 2.3 - 2.3 - 2.3 - 2.3 - 2.3 - 2.3 - 2.3 - 2.3 - 2.3 - 2.3 - 2.3 - 2.3 - 2.3 - 2.3 - 2.3 - 2.3 - 2.3 - 2.3 - 2.3 - 2.3 - 2.3 - 2.3 - 2.3 - 2.3 - 2.3 - 2.3 - 2.3 - 2.3 - 2.3 - 2.3 - 2.3 - 2.3 - 2.3 - 2.3 - 2.3 - 2.3 - 2.3 - 2.3 - 2.3 - 2.3 - 2.3 - 2.3 - 2.3 - 2.3 - 2.3 - 2.3 - 2.3 - 2.3 - 2.3 - 2.3 - 2.3 - 2.3 - 2.3 - 2.3 - 2.3 - 2.3 - 2.3 - 2.3 - 2.3 - 2.3 - 2.3 - 2.3 - 2.3 - 2.3 - 2.3 - 2.3 - 2.3 - 2.3 - 2.3 - 2.3 - 2.3 - 2.3 - 2.3 - 2.3 - 2.3 - 2.3 - 2.3 - 2.3 - 2.3 - 2.3 - 2.3 - 2.3 - 2.3 - 2.3 - 2.3 - 2.3 - 2.3 - 2.3 - 2.3 - 2.3 - 2.3 - 2.3 - 2.3 - 2.3 - 2.3 - 2.3 - 2.3 - 2.3 - 2.3 - 2.3 - 2.3 - 2.3 - 2.3 - 2.3 - 2.3 - 2.3 - 2.3 - 2.3 - 2.3 - 2.3 - 2.3 - 2.3 - 2.3 - 2.3 - 2.3 - 2.3 - 2.3 - 2.3 - 2.3 - 2.3 - 2.3 - 2.3 - 2.3 - 2.3 - 2.3 - 2.3 - 2.3 - 2.3 - 2.3 - 2.3 - 2.3 - 2.3 - 2.3 - 2.3 - 2.3 - 2.3 - 2.3 - 2.3 - 2.3 - 2.3 - 2.3 - 2.3 - 2.3 - 2.3 - 2.3 - 2.3 - 2.3 - 2.3 - 2.3 - 2.3 - 2.3 - 2.3 - 2.3 - 2.3 - 2.3 - 2.3 - 2.3 - 2.3 - 2.3 - 2.3 - 2.3 - 2.3 - 2.3 - 2.3 - 2.3 - 2.3 - 2.3 - 2.3 - 2.3 - 2.3 - 2.3 - 2.3 - 2.3 - 2.3 - 2.3 - 2.3 - 2.3 - 2.3 - 2.3 - 2.3 - 2.3 - 2.3 - 2.3 - 2.3 - 2.3 - 2.3 - 2.3 - 2.3 - 2.3 - 2.3 - 2.3 - 2.3 - 2.3 - 2.3 - 2.3 - 2.3 - 2.3 - 2.3 - 2.3 - 2.3 - 2.3 - 2.3 - 2.3 - 2.3 - 2.3 - 2.3 - 2.3 - 2.3 - 2.3 - 2.3 - 2.3 - 2.3 - 2.3 - 2.3 - 2.3 - 2.3 - 2.3 - 2.3 - 2.3 - 2.3 - 2.3 - 2.3 - 2.3 - 2.3 - 2.3 - 2.3 - 2.3 - 2.3 - 2.3 - 2.3 - 2.3 - 2.3 - 2.3 - 2.3 - 2.3 - 2.3 - 2.3 - 2.3 - 2.3 - 2.3 - 2.3 - 2.3 - 2.3 - 2.3 - 2.3 - 2.3 - 2.3 - 2.3 - 2.3 - 2.3 - 2.3 - 2.3 - 2.3 - 2.3 - 2.3 - 2.3 - 2.3 - 2.3 - 2.3 - 2.3 - 2.3 - 2.3 - 2.3 - 2.3 - |                          |                          | 7.1                      | ]                        |                          | 7.1  |     |   | 6.8  |      | 6.9 | - 8<br>- 6<br>- 4           |