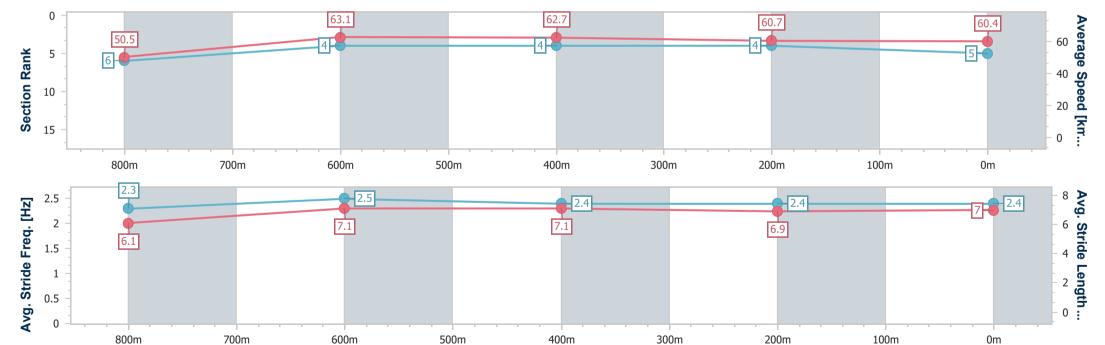

26 April 2023 - 17:13

Track Rating: Soft 5, Weather: Raining, Rail Position: True Entire

| Section                | Overall                  | 800m                     | 600m                     | 400m                     | 200m                     |
|------------------------|--------------------------|--------------------------|--------------------------|--------------------------|--------------------------|
| Section Times          | 1:00.86 [5]<br>(0:14.26) | 0:46.60 [6]<br>(0:11.37) | 0:35.23 [4]<br>(0:11.47) | 0:23.76 [4]<br>(0:11.87) | 0:11.89 [4]<br>(0:11.89) |
| Average Speed [km/h]   | 50.5                     | 63.1                     | 62.7                     | 60.7                     | 60.4                     |
| Top Speed [km/h]       | 64.7                     | 65.3                     | 64.7                     | 61.8                     | 62.2                     |
| Avg. Dist. to Rail [m] | 1.8                      | 0.8                      | 0.6                      | 0.6                      | 3.0                      |
| Avg. Stride Freq. [Hz] | 2.3                      | 2.5                      | 2.4                      | 2.4                      | 2.4                      |
| Avg. Stride Length [m] | 6.1                      | 7.1                      | 7.1                      | 6.9                      | 7.0                      |