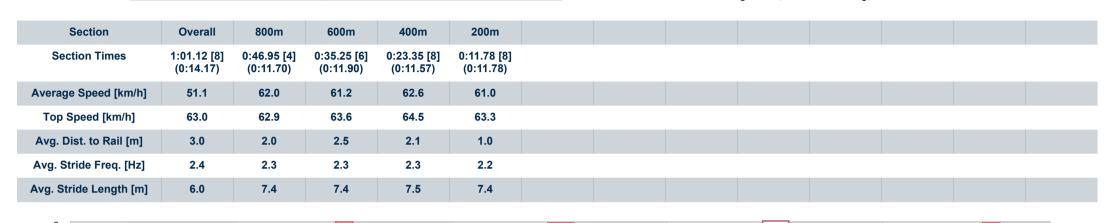

-:--- No data available at this section

800m

NA No data available

0m

| Horse/Jockey Name              | Bungarribee Lad |
|--------------------------------|-----------------|
| Final Rank                     | 8               |
| Fastest Section Time (Section) | 0:11.57 (400m)  |
| Top Speed [km/h] (Section)     | 64.5 (400m)     |
| Race State                     | Finished        |