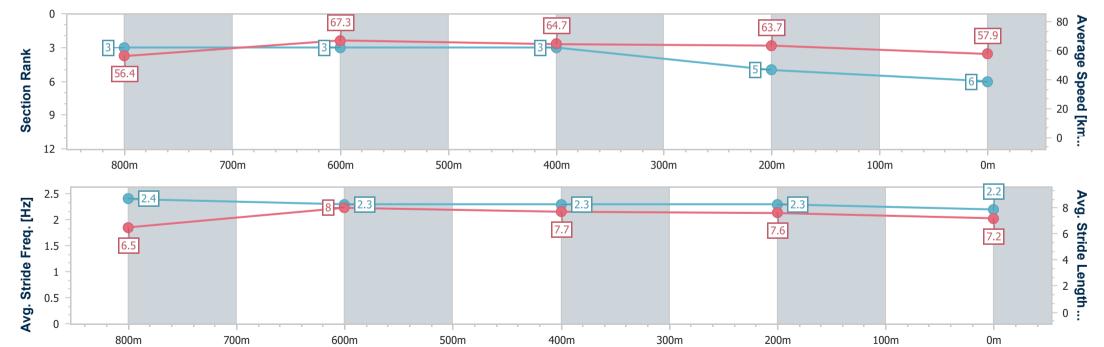

Race 3: VALE DEAN HOLLAND Class 6 Handicap - 1000m

29 April 2023 - 12:40

Track Rating: Good 4, Weather: Fine, Rail Position: +5m Entire Course

BRISBANE RACING CLUB

| Section                | Overall                  | 800m                     | 600m                     | 400m                     | 200m                     |
|------------------------|--------------------------|--------------------------|--------------------------|--------------------------|--------------------------|
| Section Times          | 0:58.34 [6]<br>(0:12.83) | 0:45.51 [3]<br>(0:10.69) | 0:34.82 [3]<br>(0:11.05) | 0:23.77 [3]<br>(0:11.31) | 0:12.46 [5]<br>(0:12.46) |
| Average Speed [km/h]   | 56.4                     | 67.3                     | 64.7                     | 63.7                     | 57.9                     |
| Top Speed [km/h]       | 70.6                     | 69.1                     | 65.2                     | 64.9                     | 62.0                     |
| Avg. Dist. to Rail [m] | 3.7                      | 0.4                      | 1.1                      | 1.4                      | 2.5                      |
| Avg. Stride Freq. [Hz] | 2.4                      | 2.3                      | 2.3                      | 2.3                      | 2.2                      |
| Avg. Stride Length [m] | 6.5                      | 8.0                      | 7.7                      | 7.6                      | 7.2                      |

Report Created: Sat 29 April 2023 13:59 GMT+10

[] Ranking at each section and finish

-:--- No data available at this section

NA No data available

| Horse/Jockey Name              | Groomed        |
|--------------------------------|----------------|
| Final Rank                     | 7              |
| Fastest Section Time (Section) | 0:10.30 (800m) |
| Top Speed [km/h] (Section)     | 90.0 (800m)    |
| Race State                     | Finished       |