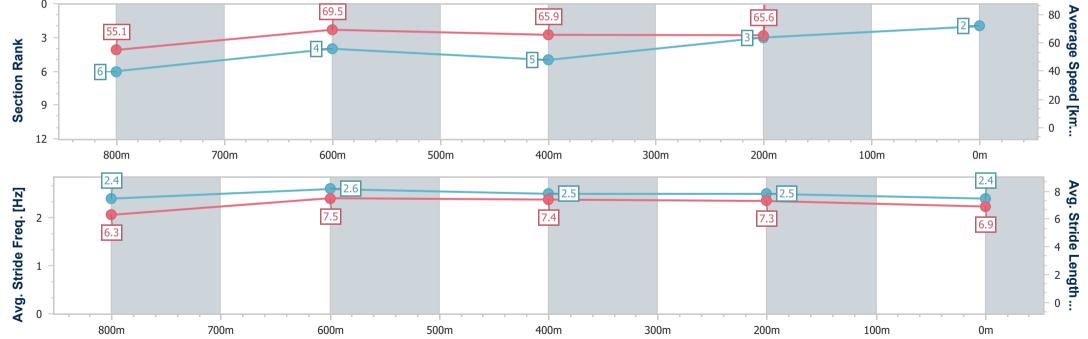

Race 3: VALE DEAN HOLLAND Class 6 Handicap - 1000m

29 April 2023 - 12:40

Track Rating: Good 4, Weather: Fine, Rail Position: +5m Entire Course

BRISBANE RACING CLUB

| Section                | Overall                  | 800m                     | 600m                     | 400m                     | 200m                     |  |  |   |  |
|------------------------|--------------------------|--------------------------|--------------------------|--------------------------|--------------------------|--|--|---|--|
| Section Times          | 0:57.87 [2]<br>(0:13.20) | 0:44.67 [6]<br>(0:10.48) | 0:34.19 [4]<br>(0:10.99) | 0:23.20 [5]<br>(0:10.99) | 0:12.21 [3]<br>(0:12.21) |  |  |   |  |
| Average Speed [km/h]   | 55.1                     | 69.5                     | 65.9                     | 65.6                     | 7477.1                   |  |  |   |  |
| Top Speed [km/h]       | 72.6                     | 72.7                     | 67.5                     | 67.1                     | 63.4                     |  |  | ' |  |
| Avg. Dist. to Rail [m] | 6.2                      | 3.0                      | 1.1                      | 2.1                      | 0.8                      |  |  |   |  |
| Avg. Stride Freq. [Hz] | 2.4                      | 2.6                      | 2.5                      | 2.5                      | 2.4                      |  |  | ' |  |
| Avg. Stride Length [m] | 6.3                      | 7.5                      | 7.4                      | 7.3                      | 6.9                      |  |  |   |  |

Report Created: Sat 29 April 2023 13:59 GMT+10

[] Ranking at each section and finish

-:--- No data available at this section

NA No data available

Page 3/9

| Horse/Jockey Name              | Flaming Conquest |
|--------------------------------|------------------|
| Final Rank                     | 3                |
| Fastest Section Time (Section) | 0:10.60 (800m)   |
| Top Speed [km/h] (Section)     | 71.6 (Overall)   |
| Race State                     | Finished         |