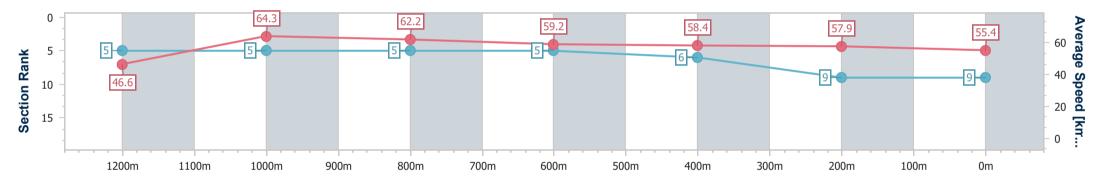

Race 4: GOOD JOBS, BETTER SERVICES QTIS Three-Year-Old Maiden Handicap - 1350m

01 May 2023 - 14:17 Track Rating: Soft 6, Weather: Fine, Rail Position: True

| Section                | Overall                  | 1200m                    | 1000m                    | 800m                     | 600m                     | 400m                     | 200m                     |  |  |  |
|------------------------|--------------------------|--------------------------|--------------------------|--------------------------|--------------------------|--------------------------|--------------------------|--|--|--|
| Section Times          | 1:24.40 [9]<br>(0:11.62) | 1:12.78 [5]<br>(0:11.20) | 1:01.58 [5]<br>(0:11.61) | 0:49.97 [5]<br>(0:12.12) | 0:37.85 [5]<br>(0:12.35) | 0:25.50 [6]<br>(0:12.52) | 0:12.98 [9]<br>(0:12.98) |  |  |  |
| Average Speed [km/h]   | 46.6                     | 64.3                     | 62.2                     | 59.2                     | 58.4                     | 57.9                     | 55.4                     |  |  |  |
| Top Speed [km/h]       | 63.2                     | 65.0                     | 63.8                     | 61.2                     | 59.3                     | 58.6                     | 57.4                     |  |  |  |
| Avg. Dist. to Rail [m] | 2.1                      | 1.3                      | 0.6                      | 0.4                      | 0.4                      | 2.4                      | 4.2                      |  |  |  |
| Avg. Stride Freq. [Hz] | 2.3                      | 2.3                      | 2.3                      | 2.2                      | 2.2                      | 2.2                      | 2.2                      |  |  |  |
| Avg. Stride Length [m] | 5.7                      | 7.7                      | 7.6                      | 7.5                      | 7.4                      | 7.2                      | 7.1                      |  |  |  |