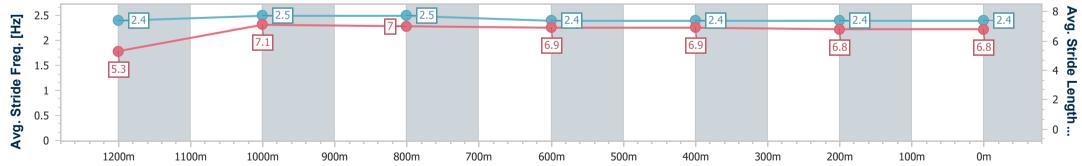

RACING

Race 4: GOOD JOBS, BETTER SERVICES QTIS Three-Year-Old Maiden Handicap - 1350m 01 May 2023 - 14:17

Page 4/12

Track Rating: Soft 6, Weather: Fine, Rail Position: True

data processed by

| Section                | Overall                  | 1200m                    | 1000m                    | 800m                     | 600m                     | 400m                     | 200m                     |
|------------------------|--------------------------|--------------------------|--------------------------|--------------------------|--------------------------|--------------------------|--------------------------|
| Section Times          | 1:23.08 [2]<br>(0:11.42) | 1:11.66 [4]<br>(0:10.94) | 1:00.72 [3]<br>(0:11.66) | 0:49.06 [3]<br>(0:12.23) | 0:36.83 [3]<br>(0:12.34) | 0:24.49 [3]<br>(0:12.05) | 0:12.44 [3]<br>(0:12.44) |
| Average Speed [km/h]   | 47.2                     | 65.9                     | 61.9                     | 58.7                     | 58.3                     | 59.9                     | 57.8                     |
| Top Speed [km/h]       | 66.2                     | 67.6                     | 63.8                     | 59.7                     | 59.6                     | 61.1                     | 60.3                     |
| Avg. Dist. to Rail [m] | 5.8                      | 2.5                      | 0.3                      | 0.5                      | 0.4                      | 0.9                      | 1.3                      |
| Avg. Stride Freq. [Hz] | 2.4                      | 2.5                      | 2.3                      | 2.2                      | 2.3                      | 2.3                      | 2.3                      |
| Avg. Stride Length [m] | 5.5                      | 7.4                      | 7.4                      | 7.3                      | 7.2                      | 7.2                      | 7.1                      |