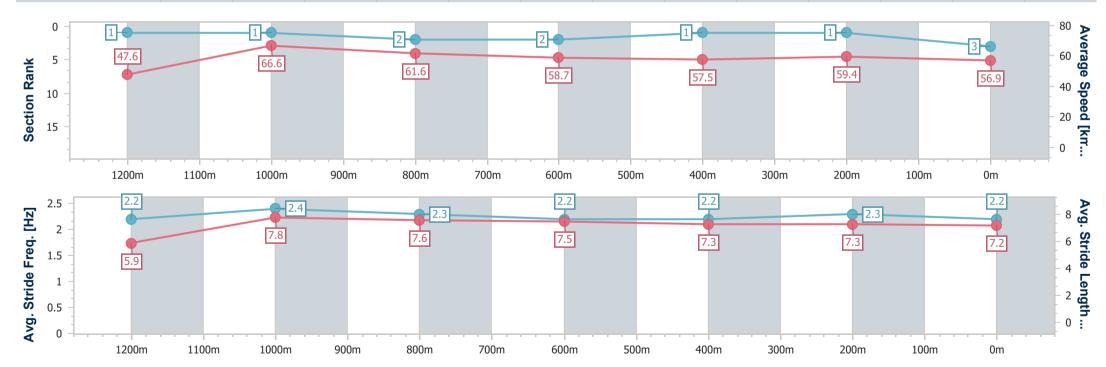

## Ipswich QLD Professional

Race 4: GOOD JOBS, BETTER SERVICES QTIS Three-Year-Old Maiden Handicap - 1350m 01 May 2023 - 14:17

Track Rating: Soft 6, Weather: Fine, Rail Position: True

| Section                | Overall                  | 1200m                    | 1000m                    | 800m                     | 600m                     | 400m                     | 200m                     |  |  |  |
|------------------------|--------------------------|--------------------------|--------------------------|--------------------------|--------------------------|--------------------------|--------------------------|--|--|--|
| Section Times          | 1:23.28 [4]<br>(0:11.96) | 1:11.32 [8]<br>(0:11.30) | 1:00.02 [9]<br>(0:11.67) | 0:48.35 [9]<br>(0:12.11) | 0:36.24 [9]<br>(0:12.04) | 0:24.20 [8]<br>(0:11.94) | 0:12.26 [5]<br>(0:12.26) |  |  |  |
| Average Speed [km/h]   | 45.2                     | 63.9                     | 61.6                     | 59.1                     | 59.6                     | 60.3                     | 58.8                     |  |  |  |
| Top Speed [km/h]       | 62.4                     | 65.5                     | 62.7                     | 61.6                     | 60.9                     | 60.9                     | 60.1                     |  |  |  |
| Avg. Dist. to Rail [m] | 6.0                      | 1.7                      | 0.4                      | 1.3                      | 1.1                      | 1.0                      | 3.2                      |  |  |  |
| Avg. Stride Freq. [Hz] | 2.1                      | 2.3                      | 2.2                      | 2.2                      | 2.2                      | 2.2                      | 2.1                      |  |  |  |
| Avg. Stride Length [m] | 6.0                      | 7.7                      | 7.7                      | 7.6                      | 7.7                      | 7.6                      | 7.6                      |  |  |  |