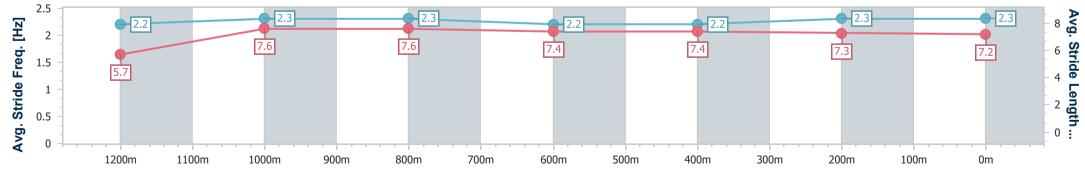

Race 4: GOOD JOBS, BETTER SERVICES QTIS Three-Year-Old Maiden Handicap - 1350m 01 May 2023 - 14:17

Track Rating: Soft 6, Weather: Fine, Rail Position: True

| Section                | Overall                  | 1200m                    | 1000m                    | 800m                     | 600m                     | 400m                     | 200m                     |  |
|------------------------|--------------------------|--------------------------|--------------------------|--------------------------|--------------------------|--------------------------|--------------------------|--|
| Section Times          | 1:22.68 [1]<br>(0:11.72) | 1:10.96 [6]<br>(0:11.17) | 0:59.79 [6]<br>(0:11.59) | 0:48.20 [6]<br>(0:12.06) | 0:36.14 [5]<br>(0:12.20) | 0:23.94 [4]<br>(0:11.84) | 0:12.10 [2]<br>(0:12.10) |  |
| Average Speed [km/h]   | 46.1                     | 64.4                     | 61.9                     | 59.1                     | 58.4                     | 60.9                     | 59.5                     |  |
| Top Speed [km/h]       | 64.0                     | 65.9                     | 63.7                     | 60.2                     | 59.3                     | 62.0                     | 62.0                     |  |
| Avg. Dist. to Rail [m] | 1.1                      | 0.7                      | 1.3                      | 2.5                      | 2.2                      | 1.2                      | 4.0                      |  |
| Avg. Stride Freq. [Hz] | 2.2                      | 2.4                      | 2.3                      | 2.3                      | 2.3                      | 2.4                      | 2.3                      |  |
| Avg. Stride Length [m] | 5.9                      | 7.5                      | 7.5                      | 7.3                      | 7.2                      | 7.2                      | 7.2                      |  |