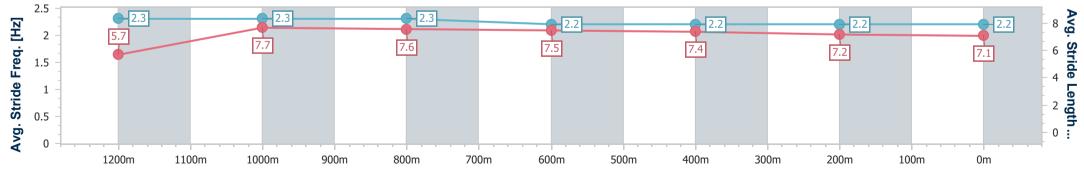

Race 4: GOOD JOBS, BETTER SERVICES QTIS Three-Year-Old Maiden Handicap - 1350m

01 May 2023 - 14:17 Track Rating: Soft 6, Weather: Fine, Rail Position: True

| Section                | Overall                  | 1200m                    | 1000m                    | 800m                     | 600m                     | 400m                     | 200m                     |  |  |  |
|------------------------|--------------------------|--------------------------|--------------------------|--------------------------|--------------------------|--------------------------|--------------------------|--|--|--|
| Section Times          | 1:24.40 [9]<br>(0:11.62) | 1:12.78 [5]<br>(0:11.20) | 1:01.58 [5]<br>(0:11.61) | 0:49.97 [5]<br>(0:12.12) | 0:37.85 [5]<br>(0:12.35) | 0:25.50 [6]<br>(0:12.52) | 0:12.98 [9]<br>(0:12.98) |  |  |  |
| Average Speed [km/h]   | 46.6                     | 64.3                     | 62.2                     | 59.2                     | 58.4                     | 57.9                     | 55.4                     |  |  |  |
| Top Speed [km/h]       | 63.2                     | 65.0                     | 63.8                     | 61.2                     | 59.3                     | 58.6                     | 57.4                     |  |  |  |
| Avg. Dist. to Rail [m] | 2.1                      | 1.3                      | 0.6                      | 0.4                      | 0.4                      | 2.4                      | 4.2                      |  |  |  |
| Avg. Stride Freq. [Hz] | 2.3                      | 2.3                      | 2.3                      | 2.2                      | 2.2                      | 2.2                      | 2.2                      |  |  |  |
| Avg. Stride Length [m] | 5.7                      | 7.7                      | 7.6                      | 7.5                      | 7.4                      | 7.2                      | 7.1                      |  |  |  |