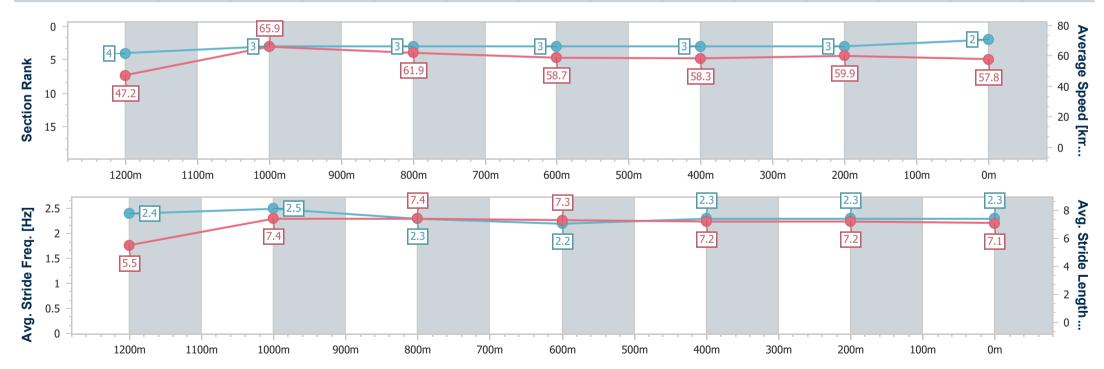

RACING

Race 4: GOOD JOBS, BETTER SERVICES QTIS Three-Year-Old Maiden Handicap - 1350m 01 May 2023 - 14:17

Page 4/12

Track Rating: Soft 6, Weather: Fine, Rail Position: True

data processed by

| Section                | Overall                  | 1200m                    | 1000m                    | 800m                     | 600m                     | 400m                     | 200m                     |
|------------------------|--------------------------|--------------------------|--------------------------|--------------------------|--------------------------|--------------------------|--------------------------|
| Section Times          | 1:23.08 [2]<br>(0:11.42) | 1:11.66 [4]<br>(0:10.94) | 1:00.72 [3]<br>(0:11.66) | 0:49.06 [3]<br>(0:12.23) | 0:36.83 [3]<br>(0:12.34) | 0:24.49 [3]<br>(0:12.05) | 0:12.44 [3]<br>(0:12.44) |
| Average Speed [km/h]   | 47.2                     | 65.9                     | 61.9                     | 58.7                     | 58.3                     | 59.9                     | 57.8                     |
| Top Speed [km/h]       | 66.2                     | 67.6                     | 63.8                     | 59.7                     | 59.6                     | 61.1                     | 60.3                     |
| Avg. Dist. to Rail [m] | 5.8                      | 2.5                      | 0.3                      | 0.5                      | 0.4                      | 0.9                      | 1.3                      |
| Avg. Stride Freq. [Hz] | 2.4                      | 2.5                      | 2.3                      | 2.2                      | 2.3                      | 2.3                      | 2.3                      |
| Avg. Stride Length [m] | 5.5                      | 7.4                      | 7.4                      | 7.3                      | 7.2                      | 7.2                      | 7.1                      |