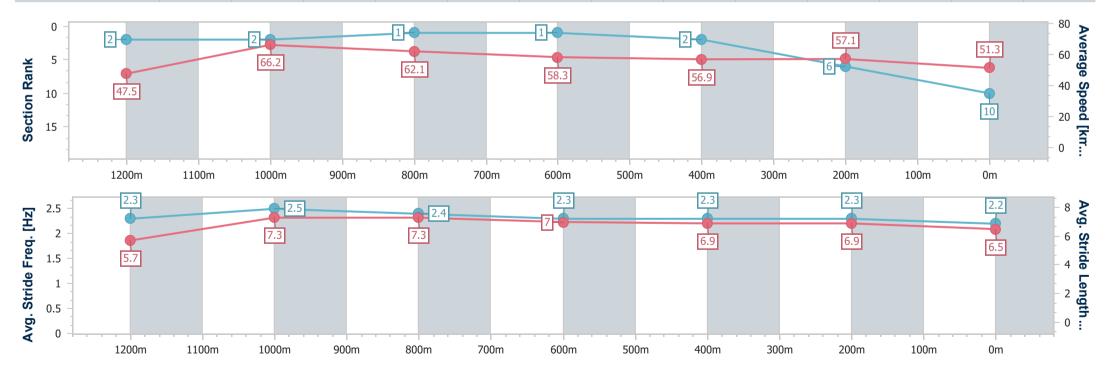

Race 4: GOOD JOBS, BETTER SERVICES QTIS Three-Year-Old Maiden Handicap - 1350m

01 May 2023 - 14:17 Track Rating: Soft 6, Weather: Fine, Rail Position: True

| Section                | Overall                   | 1200m                    | 1000m                    | 800m                     | 600m                     | 400m                     | 200m                     |
|------------------------|---------------------------|--------------------------|--------------------------|--------------------------|--------------------------|--------------------------|--------------------------|
| Section Times          | 1:25.13 [10]<br>(0:11.38) | 1:13.75 [2]<br>(0:10.87) | 1:02.88 [2]<br>(0:11.52) | 0:51.36 [1]<br>(0:12.24) | 0:39.12 [1]<br>(0:12.52) | 0:26.60 [2]<br>(0:12.56) | 0:14.04 [6]<br>(0:14.04) |
| Average Speed [km/h]   | 47.5                      | 66.2                     | 62.1                     | 58.3                     | 56.9                     | 57.1                     | 51.3                     |
| Top Speed [km/h]       | 65.0                      | 67.3                     | 65.2                     | 60.3                     | 58.2                     | 58.3                     | 55.9                     |
| Avg. Dist. to Rail [m] | 1.3                       | 1.0                      | 2.1                      | 2.4                      | 2.6                      | 0.6                      | 1.0                      |
| Avg. Stride Freq. [Hz] | 2.3                       | 2.5                      | 2.4                      | 2.3                      | 2.3                      | 2.3                      | 2.2                      |
| Avg. Stride Length [m] | 5.7                       | 7.3                      | 7.3                      | 7.0                      | 6.9                      | 6.9                      | 6.5                      |