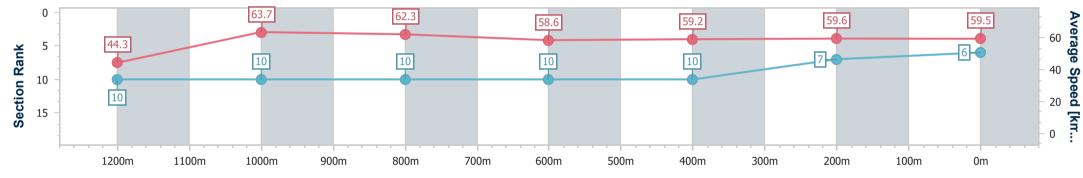

Race 4: GOOD JOBS, BETTER SERVICES QTIS Three-Year-Old Maiden Handicap - 1350m

01 May 2023 - 14:17 Track Rating: Soft 6, Weather: Fine, Rail Position: True

| Section                | Overall                  | 1200m                     | 1000m                     | 800m                      | 600m                      | 400m                      | 200m                     |  |  |  |
|------------------------|--------------------------|---------------------------|---------------------------|---------------------------|---------------------------|---------------------------|--------------------------|--|--|--|
| Section Times          | 1:23.35 [6]<br>(0:12.19) | 1:11.16 [10]<br>(0:11.28) | 0:59.88 [10]<br>(0:11.53) | 0:48.35 [10]<br>(0:12.18) | 0:36.17 [10]<br>(0:12.05) | 0:24.12 [10]<br>(0:12.00) | 0:12.12 [7]<br>(0:12.12) |  |  |  |
| Average Speed [km/h]   | 44.3                     | 63.7                      | 62.3                      | 58.6                      | 59.2                      | 59.6                      | 59.5                     |  |  |  |
| Top Speed [km/h]       | 62.4                     | 65.3                      | 63.8                      | 60.7                      | 60.8                      | 60.4                      | 60.2                     |  |  |  |
| Avg. Dist. to Rail [m] | 5.1                      | 1.5                       | 1.0                       | 2.2                       | 2.4                       | 1.8                       | 4.5                      |  |  |  |
| Avg. Stride Freq. [Hz] | 2.2                      | 2.3                       | 2.3                       | 2.2                       | 2.2                       | 2.3                       | 2.3                      |  |  |  |
| Avg. Stride Length [m] | 5.7                      | 7.6                       | 7.6                       | 7.4                       | 7.4                       | 7.3                       | 7.2                      |  |  |  |