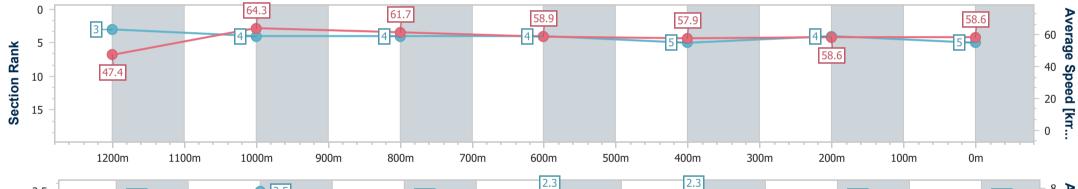

Ipswich QLD Professional

Race 4: GOOD JOBS, BETTER SERVICES QTIS Three-Year-Old Maiden Handicap - 1350m

01 May 2023 - 14:17 Track Rating: Soft 6, Weather: Fine, Rail Position: True

| Section                | Overall                  | 1200m                    | 1000m                    | 800m                     | 600m                     | 400m                     | 200m                     |
|------------------------|--------------------------|--------------------------|--------------------------|--------------------------|--------------------------|--------------------------|--------------------------|
| Section Times          | 1:23.30 [5]<br>(0:11.41) | 1:11.89 [3]<br>(0:11.20) | 1:00.69 [4]<br>(0:11.63) | 0:49.06 [4]<br>(0:12.14) | 0:36.92 [4]<br>(0:12.39) | 0:24.53 [5]<br>(0:12.24) | 0:12.29 [4]<br>(0:12.29) |
| Average Speed [km/h]   | 47.4                     | 64.3                     | 61.7                     | 58.9                     | 57.9                     | 58.6                     | 58.6                     |
| Top Speed [km/h]       | 65.0                     | 65.1                     | 63.2                     | 60.1                     | 59.8                     | 59.3                     | 59.8                     |
| Avg. Dist. to Rail [m] | 4.4                      | 1.8                      | 0.8                      | 1.8                      | 1.3                      | 0.6                      | 1.8                      |
| Avg. Stride Freq. [Hz] | 2.4                      | 2.5                      | 2.4                      | 2.3                      | 2.3                      | 2.4                      | 2.4                      |
| Avg. Stride Length [m] | 5.5                      | 7.1                      | 7.1                      | 7.0                      | 7.0                      | 6.9                      | 6.9                      |