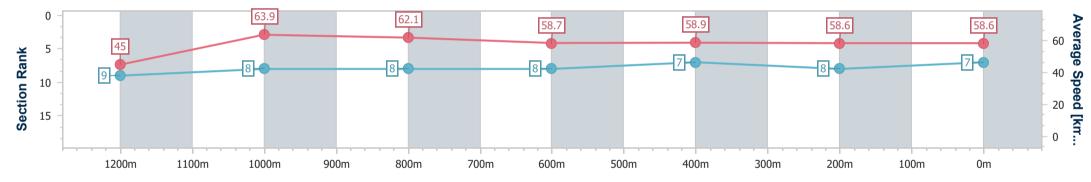

Race 4: GOOD JOBS, BETTER SERVICES QTIS Three-Year-Old Maiden Handicap - 1350m 01 May 2023 - 14:17

Track Rating: Soft 6, Weather: Fine, Rail Position: True

| Section                | Overall                  | 1200m                    | 1000m                    | 800m                     | 600m                     | 400m                     | 200m                     |  |
|------------------------|--------------------------|--------------------------|--------------------------|--------------------------|--------------------------|--------------------------|--------------------------|--|
| Section Times          | 1:22.68 [1]<br>(0:11.72) | 1:10.96 [6]<br>(0:11.17) | 0:59.79 [6]<br>(0:11.59) | 0:48.20 [6]<br>(0:12.06) | 0:36.14 [5]<br>(0:12.20) | 0:23.94 [4]<br>(0:11.84) | 0:12.10 [2]<br>(0:12.10) |  |
| Average Speed [km/h]   | 46.1                     | 64.4                     | 61.9                     | 59.1                     | 58.4                     | 60.9                     | 59.5                     |  |
| Top Speed [km/h]       | 64.0                     | 65.9                     | 63.7                     | 60.2                     | 59.3                     | 62.0                     | 62.0                     |  |
| Avg. Dist. to Rail [m] | 1.1                      | 0.7                      | 1.3                      | 2.5                      | 2.2                      | 1.2                      | 4.0                      |  |
| Avg. Stride Freq. [Hz] | 2.2                      | 2.4                      | 2.3                      | 2.3                      | 2.3                      | 2.4                      | 2.3                      |  |
| Avg. Stride Length [m] | 5.9                      | 7.5                      | 7.5                      | 7.3                      | 7.2                      | 7.2                      | 7.2                      |  |