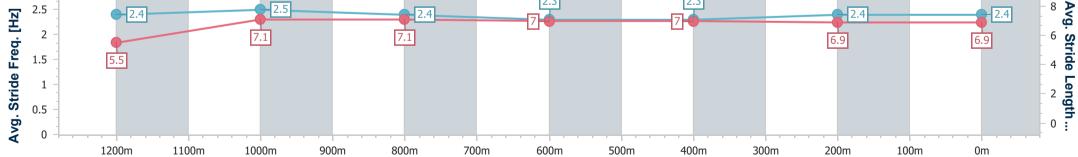

Ipswich QLD Professional

Race 4: GOOD JOBS, BETTER SERVICES QTIS Three-Year-Old Maiden Handicap - 1350m

01 May 2023 - 14:17 Track Rating: Soft 6, Weather: Fine, Rail Position: True

| Section                | Overall                  | 1200m                    | 1000m                    | 800m                     | 600m                     | 400m                     | 200m                     |
|------------------------|--------------------------|--------------------------|--------------------------|--------------------------|--------------------------|--------------------------|--------------------------|
| Section Times          | 1:23.30 [5]<br>(0:11.41) | 1:11.89 [3]<br>(0:11.20) | 1:00.69 [4]<br>(0:11.63) | 0:49.06 [4]<br>(0:12.14) | 0:36.92 [4]<br>(0:12.39) | 0:24.53 [5]<br>(0:12.24) | 0:12.29 [4]<br>(0:12.29) |
| Average Speed [km/h]   | 47.4                     | 64.3                     | 61.7                     | 58.9                     | 57.9                     | 58.6                     | 58.6                     |
| Top Speed [km/h]       | 65.0                     | 65.1                     | 63.2                     | 60.1                     | 59.8                     | 59.3                     | 59.8                     |
| Avg. Dist. to Rail [m] | 4.4                      | 1.8                      | 0.8                      | 1.8                      | 1.3                      | 0.6                      | 1.8                      |
| Avg. Stride Freq. [Hz] | 2.4                      | 2.5                      | 2.4                      | 2.3                      | 2.3                      | 2.4                      | 2.4                      |
| Avg. Stride Length [m] | 5.5                      | 7.1                      | 7.1                      | 7.0                      | 7.0                      | 6.9                      | 6.9                      |