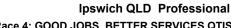

Race 4: GOOD JOBS, BETTER SERVICES QTIS Three-Year-Old Maiden Handicap - 1350m 01 May 2023 - 14:17

Track Rating: Soft 6, Weather: Fine, Rail Position: True

| Section                | Overall                  | 1200m                    | 1000m                    | 800m                     | 600m                     | 400m                     | 200m                     |  |
|------------------------|--------------------------|--------------------------|--------------------------|--------------------------|--------------------------|--------------------------|--------------------------|--|
| Section Times          | 1:22.68 [1]<br>(0:11.72) | 1:10.96 [6]<br>(0:11.17) | 0:59.79 [6]<br>(0:11.59) | 0:48.20 [6]<br>(0:12.06) | 0:36.14 [5]<br>(0:12.20) | 0:23.94 [4]<br>(0:11.84) | 0:12.10 [2]<br>(0:12.10) |  |
| Average Speed [km/h]   | 46.1                     | 64.4                     | 61.9                     | 59.1                     | 58.4                     | 60.9                     | 59.5                     |  |
| Top Speed [km/h]       | 64.0                     | 65.9                     | 63.7                     | 60.2                     | 59.3                     | 62.0                     | 62.0                     |  |
| Avg. Dist. to Rail [m] | 1.1                      | 0.7                      | 1.3                      | 2.5                      | 2.2                      | 1.2                      | 4.0                      |  |
| Avg. Stride Freq. [Hz] | 2.2                      | 2.4                      | 2.3                      | 2.3                      | 2.3                      | 2.4                      | 2.3                      |  |
| Avg. Stride Length [m] | 5.9                      | 7.5                      | 7.5                      | 7.3                      | 7.2                      | 7.2                      | 7.2                      |  |