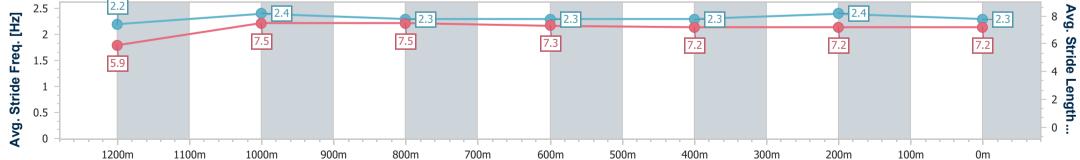

RACING

Race 4: GOOD JOBS, BETTER SERVICES QTIS Three-Year-Old Maiden Handicap - 1350m 01 May 2023 - 14:17

Page 4/12

Track Rating: Soft 6, Weather: Fine, Rail Position: True

data processed by

| Section                | Overall                  | 1200m                    | 1000m                    | 800m                     | 600m                     | 400m                     | 200m                     |
|------------------------|--------------------------|--------------------------|--------------------------|--------------------------|--------------------------|--------------------------|--------------------------|
| Section Times          | 1:23.08 [2]<br>(0:11.42) | 1:11.66 [4]<br>(0:10.94) | 1:00.72 [3]<br>(0:11.66) | 0:49.06 [3]<br>(0:12.23) | 0:36.83 [3]<br>(0:12.34) | 0:24.49 [3]<br>(0:12.05) | 0:12.44 [3]<br>(0:12.44) |
| Average Speed [km/h]   | 47.2                     | 65.9                     | 61.9                     | 58.7                     | 58.3                     | 59.9                     | 57.8                     |
| Top Speed [km/h]       | 66.2                     | 67.6                     | 63.8                     | 59.7                     | 59.6                     | 61.1                     | 60.3                     |
| Avg. Dist. to Rail [m] | 5.8                      | 2.5                      | 0.3                      | 0.5                      | 0.4                      | 0.9                      | 1.3                      |
| Avg. Stride Freq. [Hz] | 2.4                      | 2.5                      | 2.3                      | 2.2                      | 2.3                      | 2.3                      | 2.3                      |
| Avg. Stride Length [m] | 5.5                      | 7.4                      | 7.4                      | 7.3                      | 7.2                      | 7.2                      | 7.1                      |