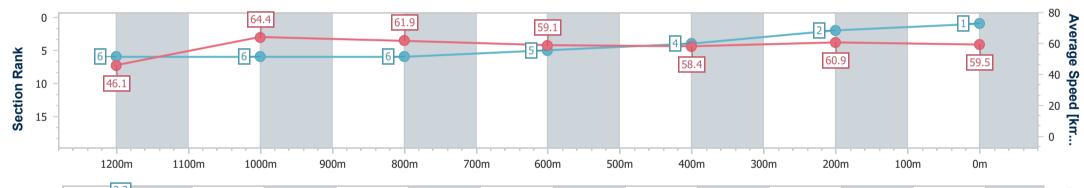

Race 4: GOOD JOBS, BETTER SERVICES QTIS Three-Year-Old Maiden Handicap - 1350m 01 May 2023 - 14:17

Track Rating: Soft 6, Weather: Fine, Rail Position: True

| Section                | Overall                  | 1200m                    | 1000m                    | 800m                     | 600m                     | 400m                     | 200m                     |  |
|------------------------|--------------------------|--------------------------|--------------------------|--------------------------|--------------------------|--------------------------|--------------------------|--|
| Section Times          | 1:22.68 [1]<br>(0:11.72) | 1:10.96 [6]<br>(0:11.17) | 0:59.79 [6]<br>(0:11.59) | 0:48.20 [6]<br>(0:12.06) | 0:36.14 [5]<br>(0:12.20) | 0:23.94 [4]<br>(0:11.84) | 0:12.10 [2]<br>(0:12.10) |  |
| Average Speed [km/h]   | 46.1                     | 64.4                     | 61.9                     | 59.1                     | 58.4                     | 60.9                     | 59.5                     |  |
| Top Speed [km/h]       | 64.0                     | 65.9                     | 63.7                     | 60.2                     | 59.3                     | 62.0                     | 62.0                     |  |
| Avg. Dist. to Rail [m] | 1.1                      | 0.7                      | 1.3                      | 2.5                      | 2.2                      | 1.2                      | 4.0                      |  |
| Avg. Stride Freq. [Hz] | 2.2                      | 2.4                      | 2.3                      | 2.3                      | 2.3                      | 2.4                      | 2.3                      |  |
| Avg. Stride Length [m] | 5.9                      | 7.5                      | 7.5                      | 7.3                      | 7.2                      | 7.2                      | 7.2                      |  |