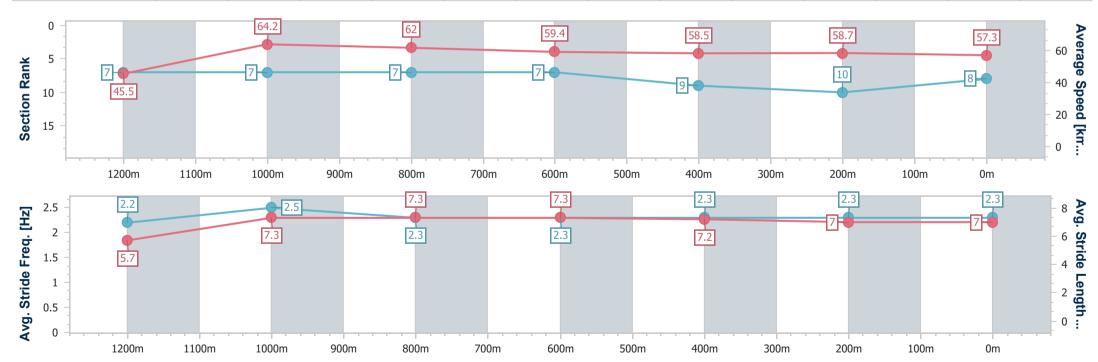

| Section                | Overall                  | 1200m                    | 1000m                    | 800m                     | 600m                     | 400m                     | 200m                      |
|------------------------|--------------------------|--------------------------|--------------------------|--------------------------|--------------------------|--------------------------|---------------------------|
| Section Times          | 1:24.07 [8]<br>(0:11.88) | 1:12.19 [7]<br>(0:11.24) | 1:00.95 [7]<br>(0:11.62) | 0:49.33 [7]<br>(0:12.05) | 0:37.28 [7]<br>(0:12.32) | 0:24.96 [9]<br>(0:12.37) | 0:12.59 [10]<br>(0:12.59) |
| Average Speed [km/h]   | 45.5                     | 64.2                     | 62.0                     | 59.4                     | 58.5                     | 58.7                     | 57.3                      |
| Top Speed [km/h]       | 62.7                     | 65.4                     | 63.9                     | 61.0                     | 59.8                     | 60.5                     | 58.7                      |
| Avg. Dist. to Rail [m] | 3.2                      | 2.2                      | 0.5                      | 1.1                      | 0.8                      | 2.9                      | 4.5                       |
| Avg. Stride Freq. [Hz] | 2.2                      | 2.5                      | 2.3                      | 2.3                      | 2.3                      | 2.3                      | 2.3                       |
| Avg. Stride Length [m] | 5.7                      | 7.3                      | 7.3                      | 7.3                      | 7.2                      | 7.0                      | 7.0                       |