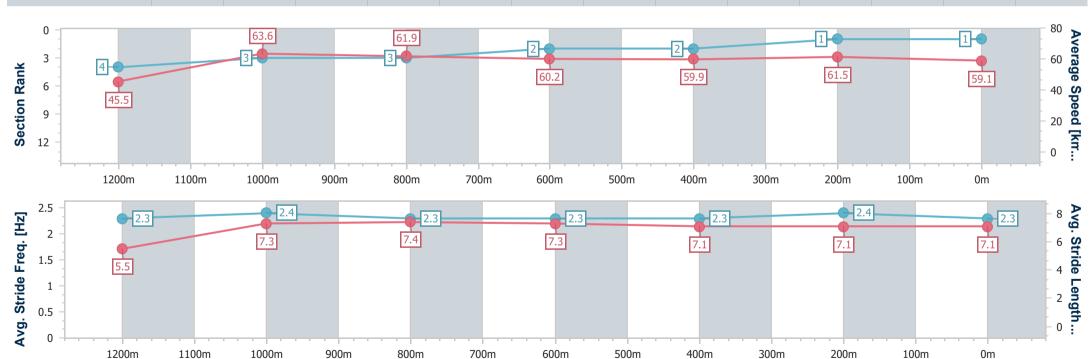

# Horse/Jockey Name Kiki Coco Final Rank 2 Fastest Section Time (Section) Top Speed [km/h] (Section) Race State Kiki Coco 6:11.42 (1200m) 64.9 (1200m) Finished

### **Ipswich QLD Professional**

Race 6: SAFETY AT WORK BENCHMARK 65 Handicap - 1350m

01 May 2023 - 15:27

Track Rating: Soft 6, Weather: Fine, Rail Position: True

| Section                | Overall                  | 1200m                    | 1000m                    | 800m                     | 600m                     | 400m                     | 200m                     |
|------------------------|--------------------------|--------------------------|--------------------------|--------------------------|--------------------------|--------------------------|--------------------------|
| Section Times          | 1:22.42 [2]<br>(0:11.83) | 1:10.59 [3]<br>(0:11.42) | 0:59.17 [4]<br>(0:11.66) | 0:47.51 [4]<br>(0:11.96) | 0:35.55 [4]<br>(0:11.92) | 0:23.63 [3]<br>(0:11.68) | 0:11.95 [3]<br>(0:11.95) |
| Average Speed [km/h]   | 45.7                     | 63.0                     | 61.6                     | 59.7                     | 59.8                     | 61.4                     | 60.2                     |
| Top Speed [km/h]       | 62.1                     | 64.9                     | 62.2                     | 60.9                     | 60.8                     | 62.1                     | 62.1                     |
| Avg. Dist. to Rail [m] | 3.4                      | 1.4                      | 1.1                      | 2.5                      | 2.4                      | 1.5                      | 3.5                      |
| Avg. Stride Freq. [Hz] | 2.2                      | 2.3                      | 2.3                      | 2.2                      | 2.3                      | 2.3                      | 2.3                      |
| Avg. Stride Length [m] | 5.8                      | 7.6                      | 7.5                      | 7.4                      | 7.4                      | 7.4                      | 7.3                      |