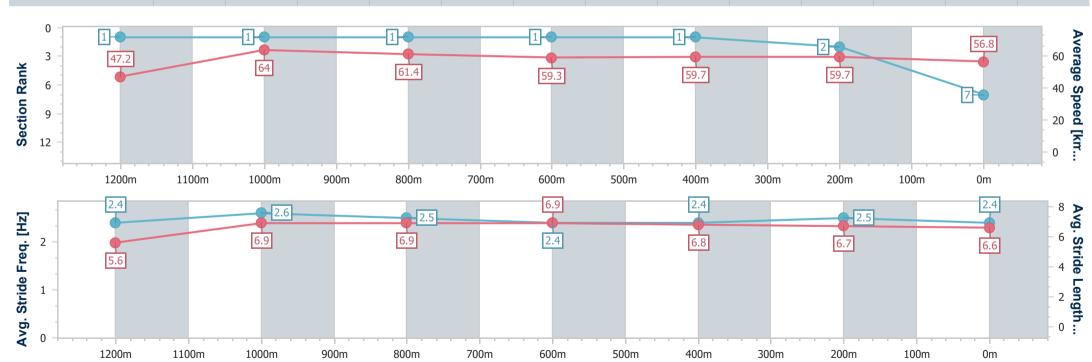

# Horse/Jockey Name Our Baez Final Rank 7 Fastest Section Time (Section) Top Speed [km/h] (Section) Race State Our Baez 64.8 (1200m) Finished

### **Ipswich QLD Professional**

Race 6: SAFETY AT WORK BENCHMARK 65 Handicap - 1350m

01 May 2023 - 15:27

Track Rating: Soft 6, Weather: Fine, Rail Position: True

| Section                | Overall                  | 1200m                    | 1000m                    | 800m                     | 600m                     | 400m                     | 200m                     |
|------------------------|--------------------------|--------------------------|--------------------------|--------------------------|--------------------------|--------------------------|--------------------------|
| Section Times          | 1:23.02 [7]<br>(0:11.45) | 1:11.57 [1]<br>(0:11.25) | 1:00.32 [1]<br>(0:11.71) | 0:48.61 [1]<br>(0:12.04) | 0:36.57 [1]<br>(0:11.89) | 0:24.68 [1]<br>(0:11.99) | 0:12.69 [2]<br>(0:12.69) |
| Average Speed [km/h]   | 47.2                     | 64.0                     | 61.4                     | 59.3                     | 59.7                     | 59.7                     | 56.8                     |
| Top Speed [km/h]       | 64.7                     | 64.8                     | 62.5                     | 60.1                     | 60.3                     | 60.2                     | 59.1                     |
| Avg. Dist. to Rail [m] | 2.1                      | 0.9                      | 0.7                      | 2.3                      | 3.2                      | 1.0                      | 0.5                      |
| Avg. Stride Freq. [Hz] | 2.4                      | 2.6                      | 2.5                      | 2.4                      | 2.4                      | 2.5                      | 2.4                      |
| Avg. Stride Length [m] | 5.6                      | 6.9                      | 6.9                      | 6.9                      | 6.8                      | 6.7                      | 6.6                      |

Report Created: Mon 1 May 2023 15:47 GMT+10

[] Ranking at each section and finish

-:--- No data available at this section

NA No data available

Page 11/15