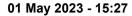

## Horse/Jockey Name Collay's Spirit Final Rank 1 Fastest Section Time (Section) Top Speed [km/h] (Section) Race State Collay's Spirit 6.1 (1200m) Finished

### Race 6: SAFETY AT WORK BENCHMARK 65 Handicap - 1350m

01 May 2023 - 15:27

Track Rating: Soft 6, Weather: Fine, Rail Position: True

| Section                | Overall                  | 1200m                    | 1000m                    | 800m                     | 600m                     | 400m                     | 200m                     |
|------------------------|--------------------------|--------------------------|--------------------------|--------------------------|--------------------------|--------------------------|--------------------------|
| Section Times          | 1:22.40 [1]<br>(0:11.86) | 1:10.54 [4]<br>(0:11.34) | 0:59.20 [3]<br>(0:11.61) | 0:47.59 [3]<br>(0:11.88) | 0:35.71 [2]<br>(0:11.88) | 0:23.83 [2]<br>(0:11.65) | 0:12.18 [1]<br>(0:12.18) |
| Average Speed [km/h]   | 45.5                     | 63.6                     | 61.9                     | 60.2                     | 59.9                     | 61.5                     | 59.1                     |
| Top Speed [km/h]       | 64.8                     | 66.1                     | 62.7                     | 61.5                     | 60.7                     | 62.3                     | 61.0                     |
| Avg. Dist. to Rail [m] | 7.3                      | 2.9                      | 0.6                      | 2.1                      | 2.4                      | 1.3                      | 0.6                      |
| Avg. Stride Freq. [Hz] | 2.3                      | 2.4                      | 2.3                      | 2.3                      | 2.3                      | 2.4                      | 2.3                      |
| Avg. Stride Length [m] | 5.5                      | 7.3                      | 7.4                      | 7.3                      | 7.1                      | 7.1                      | 7.1                      |