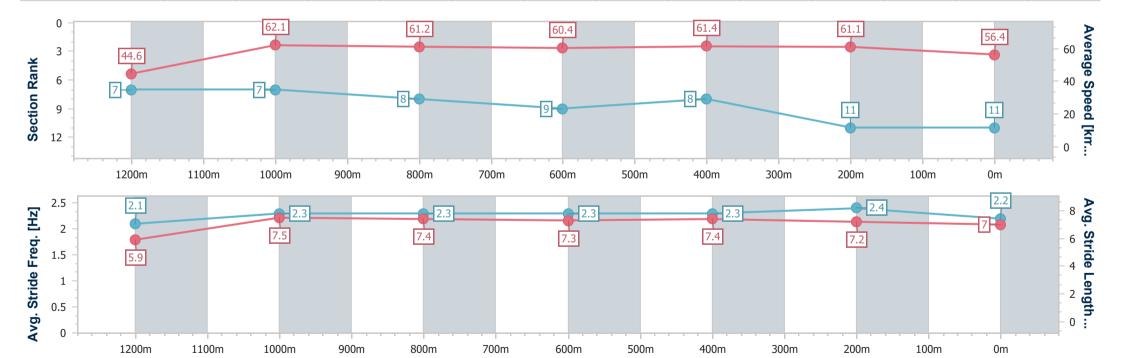

# Horse/Jockey Name Tuhinga Final Rank 11 Fastest Section Time (Section) Top Speed [km/h] (Section) Race State Tuhinga 11 63.4 (1200m) Finished

### **Ipswich QLD Professional**

Race 6: SAFETY AT WORK BENCHMARK 65 Handicap - 1350m

01 May 2023 - 15:27

Track Rating: Soft 6, Weather: Fine, Rail Position: True

| Section                | Overall                   | 1200m                    | 1000m                    | 800m                     | 600m                     | 400m                     | 200m                      |
|------------------------|---------------------------|--------------------------|--------------------------|--------------------------|--------------------------|--------------------------|---------------------------|
| Section Times          | 1:23.68 [11]<br>(0:12.11) | 1:11.57 [7]<br>(0:11.61) | 0:59.96 [7]<br>(0:11.75) | 0:48.21 [8]<br>(0:11.91) | 0:36.30 [9]<br>(0:11.71) | 0:24.59 [8]<br>(0:11.84) | 0:12.75 [11]<br>(0:12.75) |
| Average Speed [km/h]   | 44.6                      | 62.1                     | 61.2                     | 60.4                     | 61.4                     | 61.1                     | 56.4                      |
| Top Speed [km/h]       | 62.0                      | 63.4                     | 62.5                     | 62.0                     | 62.7                     | 62.5                     | 58.5                      |
| Avg. Dist. to Rail [m] | 5.0                       | 1.5                      | 0.6                      | 0.8                      | 0.4                      | 2.4                      | 5.0                       |
| Avg. Stride Freq. [Hz] | 2.1                       | 2.3                      | 2.3                      | 2.3                      | 2.3                      | 2.4                      | 2.2                       |
| Avg. Stride Length [m] | 5.9                       | 7.5                      | 7.4                      | 7.3                      | 7.4                      | 7.2                      | 7.0                       |

Report Created: Mon 1 May 2023 15:47 GMT+10

[] Ranking at each section and finish

-:--- No data available at this section

NA No data available

Page 15/15