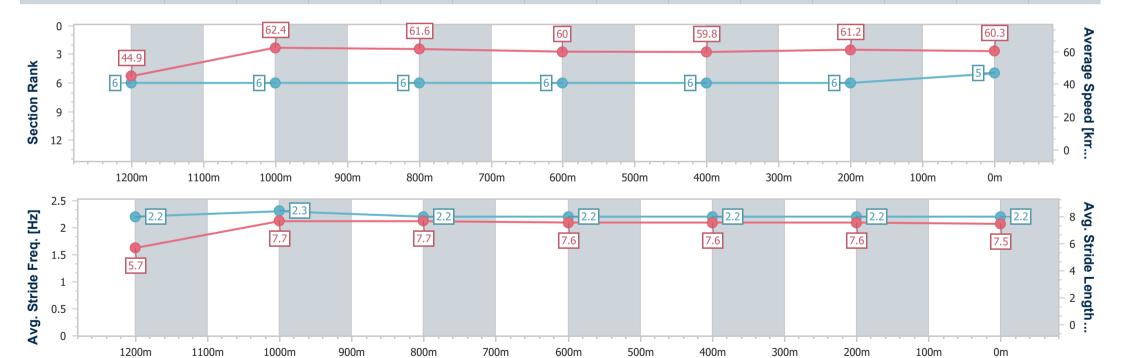

## Horse/Jockey Name Do Well Legend Final Rank 5 Fastest Section Time (Section) Top Speed [km/h] (Section) Race State Do Well Legend 63.0 (1200m) Finished

### **Ipswich QLD Professional**

Race 6: SAFETY AT WORK BENCHMARK 65 Handicap - 1350m

01 May 2023 - 15:27

Track Rating: Soft 6, Weather: Fine, Rail Position: True

| Section                | Overall                  | 1200m                    | 1000m                    | 800m                     | 600m                     | 400m                     | 200m                     |
|------------------------|--------------------------|--------------------------|--------------------------|--------------------------|--------------------------|--------------------------|--------------------------|
| Section Times          | 1:22.62 [5]<br>(0:12.04) | 1:10.58 [6]<br>(0:11.55) | 0:59.03 [6]<br>(0:11.66) | 0:47.37 [6]<br>(0:11.88) | 0:35.49 [6]<br>(0:11.89) | 0:23.60 [6]<br>(0:11.65) | 0:11.95 [6]<br>(0:11.95) |
| Average Speed [km/h]   | 44.9                     | 62.4                     | 61.6                     | 60.0                     | 59.8                     | 61.2                     | 60.3                     |
| Top Speed [km/h]       | 61.8                     | 63.0                     | 62.3                     | 61.4                     | 60.7                     | 63.0                     | 62.2                     |
| Avg. Dist. to Rail [m] | 1.8                      | 1.1                      | 0.7                      | 2.5                      | 2.9                      | 1.3                      | 0.6                      |
| Avg. Stride Freq. [Hz] | 2.2                      | 2.3                      | 2.2                      | 2.2                      | 2.2                      | 2.2                      | 2.2                      |
| Avg. Stride Length [m] | 5.7                      | 7.7                      | 7.7                      | 7.6                      | 7.6                      | 7.6                      | 7.5                      |

Report Created: Mon 1 May 2023 15:47 GMT+10

[] Ranking at each section and finish

-:--- No data available at this section

NA No data available

Page 9/15