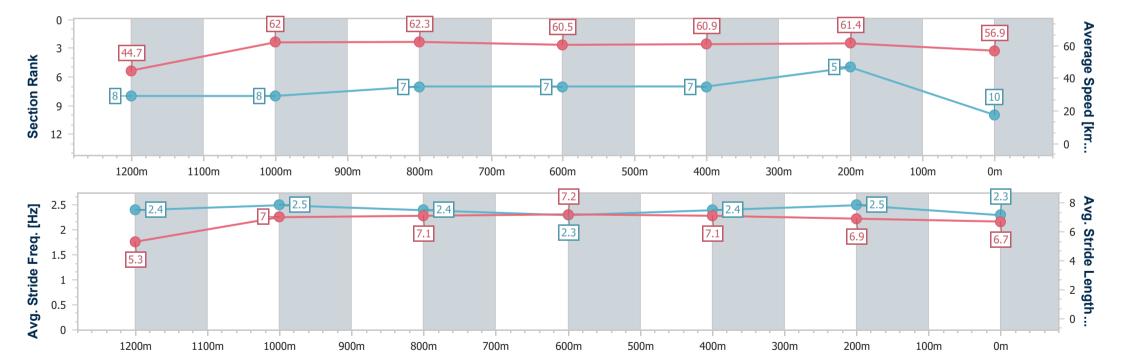

## Horse/Jockey Name Final Rank 10 Fastest Section Time (Section) Top Speed [km/h] (Section) Race State Byron Eyes 10 0:11.59 (1000m) 63.0 (1000m) Finished

### **Ipswich QLD Professional**

Race 6: SAFETY AT WORK BENCHMARK 65 Handicap - 1350m

01 May 2023 - 15:27

Track Rating: Soft 6, Weather: Fine, Rail Position: True

| Section                | Overall                   | 1200m                    | 1000m                    | 800m                     | 600m                     | 400m                     | 200m                     |
|------------------------|---------------------------|--------------------------|--------------------------|--------------------------|--------------------------|--------------------------|--------------------------|
| Section Times          | 1:23.31 [10]<br>(0:12.12) | 1:11.19 [8]<br>(0:11.65) | 0:59.54 [8]<br>(0:11.59) | 0:47.95 [7]<br>(0:11.88) | 0:36.07 [7]<br>(0:11.79) | 0:24.28 [7]<br>(0:11.63) | 0:12.65 [5]<br>(0:12.65) |
| Average Speed [km/h]   | 44.7                      | 62.0                     | 62.3                     | 60.5                     | 60.9                     | 61.4                     | 56.9                     |
| Top Speed [km/h]       | 61.1                      | 62.9                     | 63.0                     | 62.0                     | 61.5                     | 62.9                     | 60.9                     |
| Avg. Dist. to Rail [m] | 5.9                       | 3.0                      | 1.6                      | 0.5                      | 1.0                      | 2.4                      | 3.8                      |
| Avg. Stride Freq. [Hz] | 2.4                       | 2.5                      | 2.4                      | 2.3                      | 2.4                      | 2.5                      | 2.3                      |
| Avg. Stride Length [m] | 5.3                       | 7.0                      | 7.1                      | 7.2                      | 7.1                      | 6.9                      | 6.7                      |

Report Created: Mon 1 May 2023 15:47 GMT+10

[] Ranking at each section and finish

-:--.- No data available at this section

NA No data available

Page 14/15