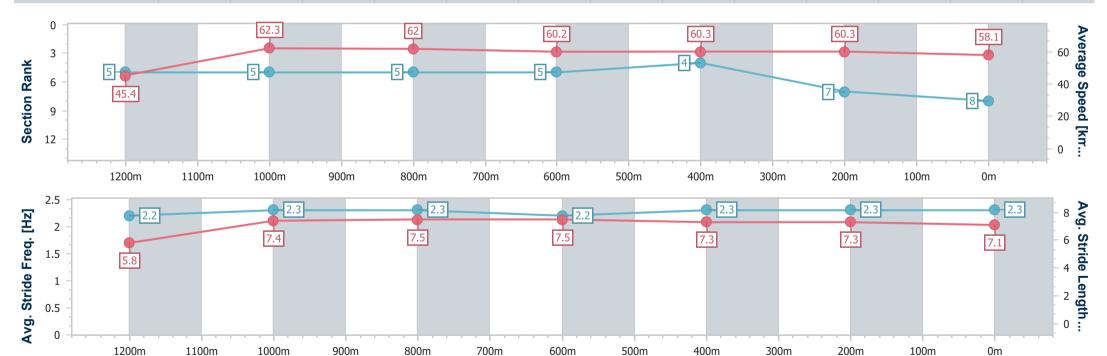

## Horse/Jockey Name Reformist Final Rank 8 Fastest Section Time (Section) 0:11.58 (1200m) Top Speed [km/h] (Section) 64.5 (1200m) Race State Finished

### **Ipswich QLD Professional**

Race 6: SAFETY AT WORK BENCHMARK 65 Handicap - 1350m

01 May 2023 - 15:27

Track Rating: Soft 6, Weather: Fine, Rail Position: True

| Section                | Overall                  | 1200m                    | 1000m                    | 800m                     | 600m                     | 400m                     | 200m                     |
|------------------------|--------------------------|--------------------------|--------------------------|--------------------------|--------------------------|--------------------------|--------------------------|
| Section Times          | 1:23.09 [8]<br>(0:11.92) | 1:11.17 [5]<br>(0:11.58) | 0:59.59 [5]<br>(0:11.61) | 0:47.98 [5]<br>(0:11.87) | 0:36.11 [5]<br>(0:11.85) | 0:24.26 [4]<br>(0:11.88) | 0:12.38 [7]<br>(0:12.38) |
| Average Speed [km/h]   | 45.4                     | 62.3                     | 62.0                     | 60.2                     | 60.3                     | 60.3                     | 58.1                     |
| Top Speed [km/h]       | 61.6                     | 64.5                     | 62.8                     | 62.0                     | 61.4                     | 61.3                     | 60.5                     |
| Avg. Dist. to Rail [m] | 4.1                      | 1.8                      | 0.3                      | 1.4                      | 2.0                      | 1.4                      | 2.3                      |
| Avg. Stride Freq. [Hz] | 2.2                      | 2.3                      | 2.3                      | 2.2                      | 2.3                      | 2.3                      | 2.3                      |
| Avg. Stride Length [m] | 5.8                      | 7.4                      | 7.5                      | 7.5                      | 7.3                      | 7.3                      | 7.1                      |

Report Created: Mon 1 May 2023 15:47 GMT+10

[] Ranking at each section and finish

-:--- No data available at this section