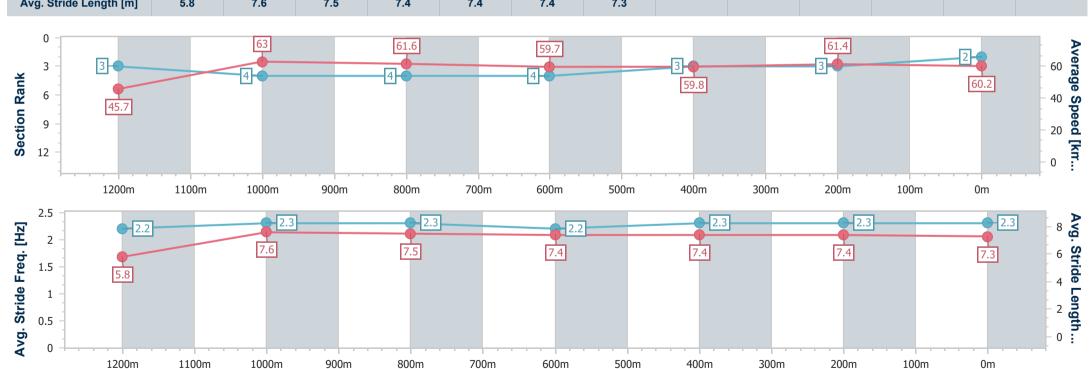

## Horse/Jockey Name Dixon Bay Final Rank 3 Fastest Section Time (Section) Top Speed [km/h] (Section) Race State Dixon Bay 6.1.39 (1200m) 64.2 (1200m) Finished

### **Ipswich QLD Professional**

Race 6: SAFETY AT WORK BENCHMARK 65 Handicap - 1350m

01 May 2023 - 15:27

Track Rating: Soft 6, Weather: Fine, Rail Position: True

| Section                | Overall                  | 1200m                    | 1000m                    | 800m                     | 600m                     | 400m                     | 200m                     |
|------------------------|--------------------------|--------------------------|--------------------------|--------------------------|--------------------------|--------------------------|--------------------------|
| Section Times          | 1:22.54 [3]<br>(0:11.59) | 1:10.95 [2]<br>(0:11.39) | 0:59.56 [2]<br>(0:11.79) | 0:47.77 [2]<br>(0:12.06) | 0:35.71 [3]<br>(0:12.02) | 0:23.69 [5]<br>(0:11.79) | 0:11.90 [4]<br>(0:11.90) |
| Average Speed [km/h]   | 46.6                     | 63.3                     | 60.9                     | 59.2                     | 59.1                     | 60.5                     | 60.4                     |
| Top Speed [km/h]       | 63.8                     | 64.2                     | 62.8                     | 60.7                     | 60.1                     | 62.8                     | 64.0                     |
| Avg. Dist. to Rail [m] | 3.5                      | 0.9                      | 0.9                      | 2.4                      | 3.0                      | 1.9                      | 0.2                      |
| Avg. Stride Freq. [Hz] | 2.4                      | 2.5                      | 2.4                      | 2.3                      | 2.3                      | 2.4                      | 2.4                      |
| Avg. Stride Length [m] | 5.6                      | 7.2                      | 7.2                      | 7.0                      | 7.1                      | 7.1                      | 7.0                      |