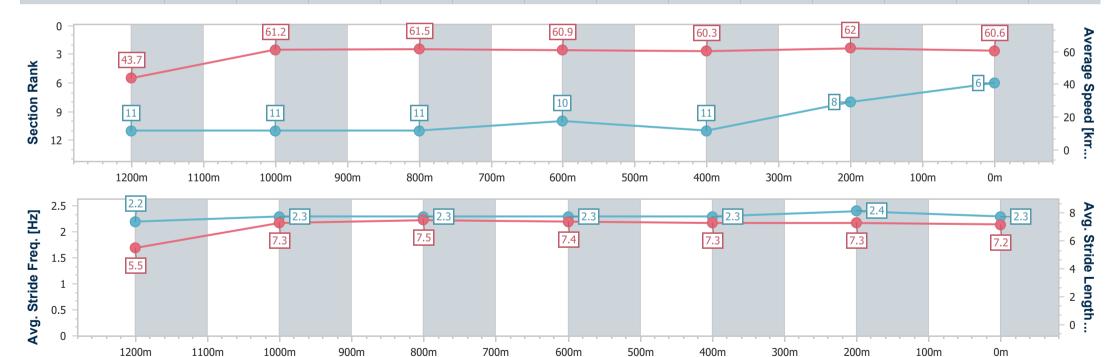

# Horse/Jockey Name Savileo Final Rank 6 Fastest Section Time (Section) 0:11.50 (400m) Top Speed [km/h] (Section) 62.9 (400m) Race State Finished

### **Ipswich QLD Professional**

Race 6: SAFETY AT WORK BENCHMARK 65 Handicap - 1350m

01 May 2023 - 15:27

Track Rating: Soft 6, Weather: Fine, Rail Position: True

| Section                | Overall                  | 1200m                     | 1000m                     | 800m                      | 600m                      | 400m                      | 200m                     |
|------------------------|--------------------------|---------------------------|---------------------------|---------------------------|---------------------------|---------------------------|--------------------------|
| Section Times          | 1:22.69 [6]<br>(0:12.37) | 1:10.32 [11]<br>(0:11.79) | 0:58.53 [11]<br>(0:11.68) | 0:46.85 [11]<br>(0:11.67) | 0:35.18 [10]<br>(0:11.80) | 0:23.38 [11]<br>(0:11.50) | 0:11.88 [8]<br>(0:11.88) |
| Average Speed [km/h]   | 43.7                     | 61.2                      | 61.5                      | 60.9                      | 60.3                      | 62.0                      | 60.6                     |
| Top Speed [km/h]       | 60.5                     | 62.0                      | 62.0                      | 62.0                      | 61.8                      | 62.9                      | 62.1                     |
| Avg. Dist. to Rail [m] | 9.0                      | 2.1                       | 1.0                       | 3.1                       | 3.2                       | 1.8                       | 0.9                      |
| Avg. Stride Freq. [Hz] | 2.2                      | 2.3                       | 2.3                       | 2.3                       | 2.3                       | 2.4                       | 2.3                      |
| Avg. Stride Length [m] | 5.5                      | 7.3                       | 7.5                       | 7.4                       | 7.3                       | 7.3                       | 7.2                      |

Report Created: Mon 1 May 2023 15:47 GMT+10

[] Ranking at each section and finish

-:--- No data available at this section

NA No data available

Page 10/15