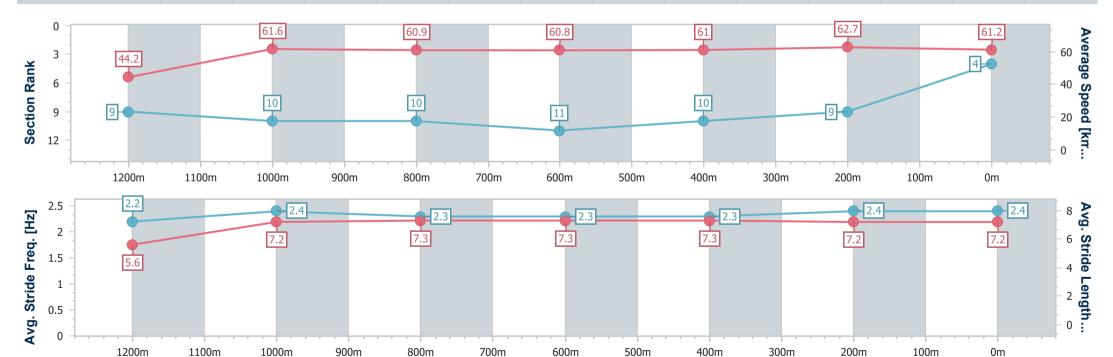

Report Created: Mon 1 May 2023 15:47 GMT+10

[] Ranking at each section and finish

-:--- No data available at this section

| Horse/Jockey Name              | Atlantic Royal |
|--------------------------------|----------------|
| Final Rank                     | 4              |
| Fastest Section Time (Section) | 0:11.54 (400m) |
| Top Speed [km/h] (Section)     | 63.3 (400m)    |
| Race State                     | Finished       |

### Race 6: SAFETY AT WORK BENCHMARK 65 Handicap - 1350m

01 May 2023 - 15:27

Track Rating: Soft 6, Weather: Fine, Rail Position: True

| Section                | Overall                  | 1200m                    | 1000m                     | 800m                      | 600m                      | 400m                      | 200m                     |
|------------------------|--------------------------|--------------------------|---------------------------|---------------------------|---------------------------|---------------------------|--------------------------|
| Section Times          | 1:22.61 [4]<br>(0:12.24) | 1:10.37 [9]<br>(0:11.72) | 0:58.65 [10]<br>(0:11.84) | 0:46.81 [10]<br>(0:11.77) | 0:35.04 [11]<br>(0:11.73) | 0:23.31 [10]<br>(0:11.54) | 0:11.77 [9]<br>(0:11.77) |
| Average Speed [km/h]   | 44.2                     | 61.6                     | 60.9                      | 60.8                      | 61.0                      | 62.7                      | 61.2                     |
| Top Speed [km/h]       | 60.3                     | 62.9                     | 61.7                      | 62.7                      | 62.6                      | 63.3                      | 62.9                     |
| Avg. Dist. to Rail [m] | 11.0                     | 3.3                      | 0.9                       | 1.3                       | 1.8                       | 2.6                       | 4.0                      |
| Avg. Stride Freq. [Hz] | 2.2                      | 2.4                      | 2.3                       | 2.3                       | 2.3                       | 2.4                       | 2.4                      |
| Avg. Stride Length [m] | 5.6                      | 7.2                      | 7.3                       | 7.3                       | 7.3                       | 7.2                       | 7.2                      |

Report Created: Mon 1 May 2023 15:47 GMT+10

[] Ranking at each section and finish

-:--- No data available at this section

NA No data available

Page 8/15