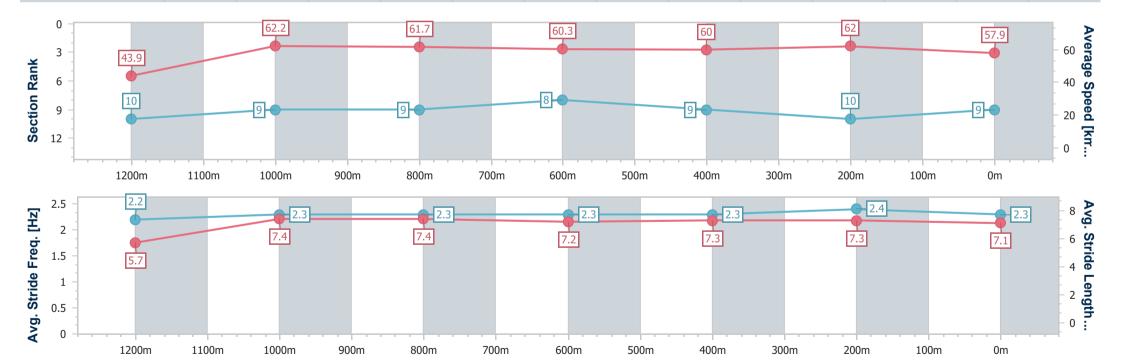

## Horse/Jockey Name Green Reign Final Rank 9 Fastest Section Time (Section) 0:11.58 (1200m) Top Speed [km/h] (Section) 63.2 (400m) Race State Finished

### **Ipswich QLD Professional**

Race 6: SAFETY AT WORK BENCHMARK 65 Handicap - 1350m

01 May 2023 - 15:27

Track Rating: Soft 6, Weather: Fine, Rail Position: True

| Section                | Overall                  | 1200m                     | 1000m                    | 800m                     | 600m                     | 400m                     | 200m                      |
|------------------------|--------------------------|---------------------------|--------------------------|--------------------------|--------------------------|--------------------------|---------------------------|
| Section Times          | 1:23.30 [9]<br>(0:12.30) | 1:11.00 [10]<br>(0:11.58) | 0:59.42 [9]<br>(0:11.65) | 0:47.77 [9]<br>(0:11.81) | 0:35.96 [8]<br>(0:11.91) | 0:24.05 [9]<br>(0:11.62) | 0:12.43 [10]<br>(0:12.43) |
| Average Speed [km/h]   | 43.9                     | 62.2                      | 61.7                     | 60.3                     | 60.0                     | 62.0                     | 57.9                      |
| Top Speed [km/h]       | 61.4                     | 63.2                      | 62.4                     | 62.0                     | 61.0                     | 63.2                     | 60.6                      |
| Avg. Dist. to Rail [m] | 2.4                      | 0.8                       | 0.8                      | 2.4                      | 2.0                      | 1.8                      | 2.9                       |
| Avg. Stride Freq. [Hz] | 2.2                      | 2.3                       | 2.3                      | 2.3                      | 2.3                      | 2.4                      | 2.3                       |
| Avg. Stride Length [m] | 5.7                      | 7.4                       | 7.4                      | 7.2                      | 7.3                      | 7.3                      | 7.1                       |

Report Created: Mon 1 May 2023 15:47 GMT+10

[] Ranking at each section and finish

-:--- No data available at this section