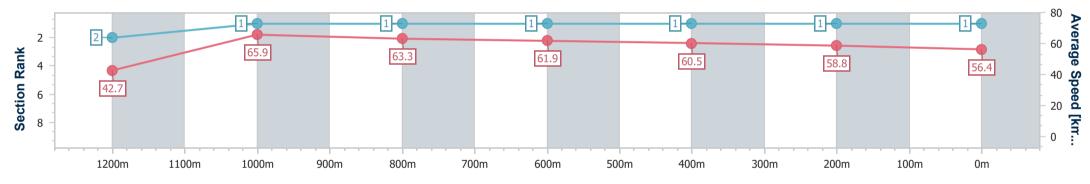

| Section                | Overall                  | 1200m                    | 1000m                    | 800m                     | 600m                     | 400m                     | 200m                     |  |  |  |
|------------------------|--------------------------|--------------------------|--------------------------|--------------------------|--------------------------|--------------------------|--------------------------|--|--|--|
| Section Times          | 1:19.26 [1]<br>(0:08.44) | 1:10.82 [2]<br>(0:10.95) | 0:59.87 [1]<br>(0:11.43) | 0:48.44 [1]<br>(0:11.64) | 0:36.80 [1]<br>(0:11.83) | 0:24.97 [1]<br>(0:12.22) | 0:12.75 [1]<br>(0:12.75) |  |  |  |
| Average Speed [km/h]   | 42.7                     | 65.9                     | 63.3                     | 61.9                     | 60.5                     | 58.8                     | 56.4                     |  |  |  |
| Top Speed [km/h]       | 64.6                     | 66.4                     | 65.8                     | 62.7                     | 62.1                     | 59.8                     | 57.5                     |  |  |  |
| Avg. Dist. to Rail [m] | 8.4                      | 3.2                      | 1.9                      | 0.4                      | 0.8                      | 0.9                      | 0.7                      |  |  |  |
| Avg. Stride Freq. [Hz] | 2.3                      | 2.4                      | 2.4                      | 2.4                      | 2.4                      | 2.3                      | 2.3                      |  |  |  |
| Avg. Stride Length [m] | 5.3                      | 7.5                      | 7.4                      | 7.3                      | 7.1                      | 7.0                      | 6.9                      |  |  |  |