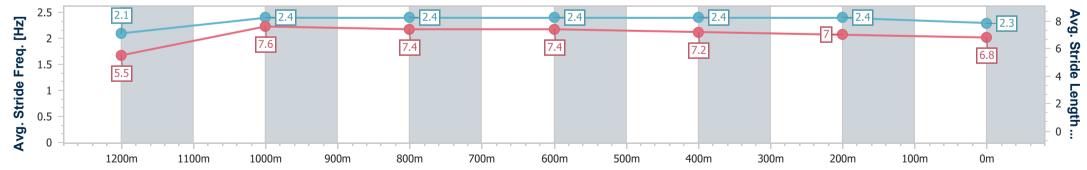

| Section                | Overall                  | 1200m                    | 1000m                    | 800m                     | 600m                     | 400m                     | 200m                     |
|------------------------|--------------------------|--------------------------|--------------------------|--------------------------|--------------------------|--------------------------|--------------------------|
| Section Times          | 1:19.27 [3]<br>(0:08.68) | 1:10.59 [4]<br>(0:11.04) | 0:59.55 [3]<br>(0:11.51) | 0:48.04 [3]<br>(0:11.51) | 0:36.53 [3]<br>(0:11.80) | 0:24.73 [3]<br>(0:12.06) | 0:12.67 [2]<br>(0:12.67) |
| Average Speed [km/h]   | 41.4                     | 65.4                     | 63.0                     | 62.9                     | 61.5                     | 59.9                     | 56.7                     |
| Top Speed [km/h]       | 63.5                     | 66.2                     | 64.9                     | 63.8                     | 63.6                     | 60.9                     | 58.2                     |
| Avg. Dist. to Rail [m] | 4.4                      | 2.3                      | 2.4                      | 1.2                      | 1.5                      | 1.0                      | 2.2                      |
| Avg. Stride Freq. [Hz] | 2.1                      | 2.4                      | 2.4                      | 2.4                      | 2.4                      | 2.4                      | 2.3                      |
| Avg. Stride Length [m] | 5.5                      | 7.6                      | 7.4                      | 7.4                      | 7.2                      | 7.0                      | 6.8                      |