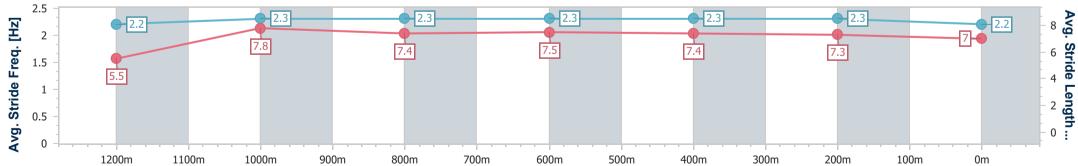

Page 9/10

data processed by

Track Rating: Good 4, Weather: Fine, Rail Position: +3m Entire

| Section                | Overall                  | 1200m                    | 1000m                    | 800m                     | 600m                     | 400m                     | 200m                     |  |  |  |
|------------------------|--------------------------|--------------------------|--------------------------|--------------------------|--------------------------|--------------------------|--------------------------|--|--|--|
| Section Times          | 1:20.17 [7]<br>(0:08.72) | 1:11.45 [5]<br>(0:11.03) | 1:00.42 [4]<br>(0:11.58) | 0:48.84 [4]<br>(0:11.57) | 0:37.27 [4]<br>(0:11.89) | 0:25.38 [6]<br>(0:12.53) | 0:12.85 [7]<br>(0:12.85) |  |  |  |
| Average Speed [km/h]   | 41.3                     | 65.5                     | 62.9                     | 62.7                     | 61.2                     | 57.9                     | 55.9                     |  |  |  |
| Top Speed [km/h]       | 62.2                     | 66.8                     | 65.4                     | 63.8                     | 63.1                     | 59.4                     | 56.8                     |  |  |  |
| Avg. Dist. to Rail [m] | 7.6                      | 4.0                      | 3.3                      | 2.5                      | 1.9                      | 2.0                      | 1.5                      |  |  |  |
| Avg. Stride Freq. [Hz] | 2.3                      | 2.5                      | 2.5                      | 2.5                      | 2.6                      | 2.5                      | 2.5                      |  |  |  |
| Avg. Stride Length [m] | 5.0                      | 7.3                      | 7.0                      | 6.8                      | 6.6                      | 6.4                      | 6.3                      |  |  |  |