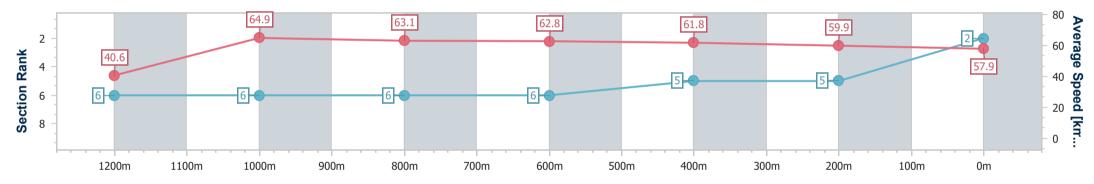

Toowoomba QLD Professional

Race 3: HANNAS QTIS Three-Year-Old BENCHMARK 65 Handicap - 1300m 06 May 2023 - 18:55

Track Rating: Good 4, Weather: Fine, Rail Position: +3m Entire

| Section                | Overall                  | 1200m                    | 1000m                    | 800m                     | 600m                     | 400m                     | 200m                     |
|------------------------|--------------------------|--------------------------|--------------------------|--------------------------|--------------------------|--------------------------|--------------------------|
| Section Times          | 1:19.27 [2]<br>(0:08.86) | 1:10.41 [6]<br>(0:11.12) | 0:59.29 [6]<br>(0:11.52) | 0:47.77 [6]<br>(0:11.50) | 0:36.27 [6]<br>(0:11.75) | 0:24.52 [5]<br>(0:12.09) | 0:12.43 [5]<br>(0:12.43) |
| Average Speed [km/h]   | 40.6                     | 64.9                     | 63.1                     | 62.8                     | 61.8                     | 59.9                     | 57.9                     |
| Top Speed [km/h]       | 61.2                     | 66.8                     | 64.9                     | 63.8                     | 63.5                     | 60.8                     | 58.9                     |
| Avg. Dist. to Rail [m] | 7.0                      | 3.3                      | 2.6                      | 1.0                      | 1.0                      | 2.2                      | 3.5                      |
| Avg. Stride Freq. [Hz] | 2.3                      | 2.4                      | 2.3                      | 2.3                      | 2.3                      | 2.3                      | 2.2                      |
| Avg. Stride Length [m] | 5.1                      | 7.7                      | 7.5                      | 7.5                      | 7.4                      | 7.3                      | 7.1                      |