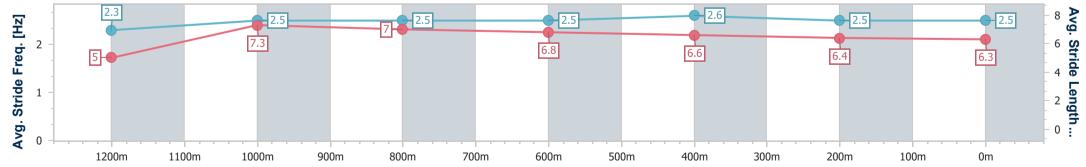

Report Created: Sat 6 May 2023 19:39 GMT+10

[] Ranking at each section and finish

-:--- No data available at this section

NA No data available

Page 8/10

| Horse/Jockey Name              | Hue               |
|--------------------------------|-------------------|
| Final Rank                     | 7                 |
| Fastest Section Time (Section) | 0:08.72 (Overall) |
| Top Speed [km/h] (Section)     | 66.8 (1200m)      |
| Race State                     | Finished          |

Page 9/10

data processed by

Track Rating: Good 4, Weather: Fine, Rail Position: +3m Entire

| Section                | Overall                  | 1200m                    | 1000m                    | 800m                     | 600m                     | 400m                     | 200m                     |  |  |  |
|------------------------|--------------------------|--------------------------|--------------------------|--------------------------|--------------------------|--------------------------|--------------------------|--|--|--|
| Section Times          | 1:20.17 [7]<br>(0:08.72) | 1:11.45 [5]<br>(0:11.03) | 1:00.42 [4]<br>(0:11.58) | 0:48.84 [4]<br>(0:11.57) | 0:37.27 [4]<br>(0:11.89) | 0:25.38 [6]<br>(0:12.53) | 0:12.85 [7]<br>(0:12.85) |  |  |  |
| Average Speed [km/h]   | 41.3                     | 65.5                     | 62.9                     | 62.7                     | 61.2                     | 57.9                     | 55.9                     |  |  |  |
| Top Speed [km/h]       | 62.2                     | 66.8                     | 65.4                     | 63.8                     | 63.1                     | 59.4                     | 56.8                     |  |  |  |
| Avg. Dist. to Rail [m] | 7.6                      | 4.0                      | 3.3                      | 2.5                      | 1.9                      | 2.0                      | 1.5                      |  |  |  |
| Avg. Stride Freq. [Hz] | 2.3                      | 2.5                      | 2.5                      | 2.5                      | 2.6                      | 2.5                      | 2.5                      |  |  |  |
| Avg. Stride Length [m] | 5.0                      | 7.3                      | 7.0                      | 6.8                      | 6.6                      | 6.4                      | 6.3                      |  |  |  |