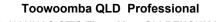

Report Created: Sat 6 May 2023 19:39 GMT+10

[] Ranking at each section and finish

-:--- No data available at this section

NA No data available

| Horse/Jockey Name              | Mishani Missile   |
|--------------------------------|-------------------|
| Final Rank                     | 8                 |
| Fastest Section Time (Section) | 0:08.64 (Overall) |
| Top Speed [km/h] (Section)     | 65.7 (1200m)      |
| Race State                     | Finished          |

Track Rating: Good 4, Weather: Fine, Rail Position: +3m Entire

| Section                | Overall                  | 1200m                    | 1000m                    | 800m                     | 600m                     | 400m                     | 200m                     |
|------------------------|--------------------------|--------------------------|--------------------------|--------------------------|--------------------------|--------------------------|--------------------------|
| Section Times          | 1:20.28 [8]<br>(0:08.64) | 1:11.64 [3]<br>(0:11.19) | 1:00.45 [5]<br>(0:11.52) | 0:48.93 [5]<br>(0:11.63) | 0:37.30 [7]<br>(0:11.97) | 0:25.33 [8]<br>(0:12.41) | 0:12.92 [8]<br>(0:12.92) |
| Average Speed [km/h]   | 42.5                     | 64.5                     | 63.4                     | 62.9                     | 61.1                     | 58.6                     | 55.6                     |
| Top Speed [km/h]       | 61.5                     | 65.7                     | 64.7                     | 63.4                     | 63.6                     | 59.8                     | 57.5                     |
| Avg. Dist. to Rail [m] | 9.2                      | 4.0                      | 3.9                      | 4.0                      | 3.3                      | 3.1                      | 3.7                      |
| Avg. Stride Freq. [Hz] | 2.3                      | 2.4                      | 2.4                      | 2.3                      | 2.4                      | 2.3                      | 2.2                      |
| Avg. Stride Length [m] | 5.2                      | 7.3                      | 7.4                      | 7.4                      | 7.2                      | 7.1                      | 6.9                      |