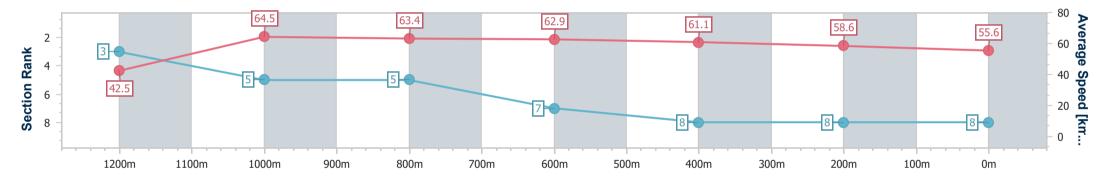

Report Created: Sat 6 May 2023 19:39 GMT+10

Ranking at each section and finish []

No data available at this section -0----

No data available NA

| Horse/Jockey Name              | Prepotent         |
|--------------------------------|-------------------|
| Final Rank                     | 2                 |
| Fastest Section Time (Section) | 0:08.86 (Overall) |
| Top Speed [km/h] (Section)     | 66.8 (1200m)      |
| Race State                     | Finished          |

Toowoomba QLD Professional

Race 3: HANNAS QTIS Three-Year-Old BENCHMARK 65 Handicap - 1300m 06 May 2023 - 18:55

Track Rating: Good 4, Weather: Fine, Rail Position: +3m Entire

| Section                | Overall                  | 1200m                    | 1000m                    | 800m                     | 600m                     | 400m                     | 200m                     |
|------------------------|--------------------------|--------------------------|--------------------------|--------------------------|--------------------------|--------------------------|--------------------------|
| Section Times          | 1:19.27 [2]<br>(0:08.86) | 1:10.41 [6]<br>(0:11.12) | 0:59.29 [6]<br>(0:11.52) | 0:47.77 [6]<br>(0:11.50) | 0:36.27 [6]<br>(0:11.75) | 0:24.52 [5]<br>(0:12.09) | 0:12.43 [5]<br>(0:12.43) |
| Average Speed [km/h]   | 40.6                     | 64.9                     | 63.1                     | 62.8                     | 61.8                     | 59.9                     | 57.9                     |
| Top Speed [km/h]       | 61.2                     | 66.8                     | 64.9                     | 63.8                     | 63.5                     | 60.8                     | 58.9                     |
| Avg. Dist. to Rail [m] | 7.0                      | 3.3                      | 2.6                      | 1.0                      | 1.0                      | 2.2                      | 3.5                      |
| Avg. Stride Freq. [Hz] | 2.3                      | 2.4                      | 2.3                      | 2.3                      | 2.3                      | 2.3                      | 2.2                      |
| Avg. Stride Length [m] | 5.1                      | 7.7                      | 7.5                      | 7.5                      | 7.4                      | 7.3                      | 7.1                      |