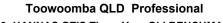

Track Rating: Good 4, Weather: Fine, Rail Position: +3m Entire

| Section                | Overall                  | 1200m                    | 1000m                    | 800m                     | 600m                     | 400m                     | 200m                     |  |
|------------------------|--------------------------|--------------------------|--------------------------|--------------------------|--------------------------|--------------------------|--------------------------|--|
| Section Times          | 1:19.55 [5]<br>(0:09.12) | 1:10.43 [8]<br>(0:11.23) | 0:59.20 [8]<br>(0:11.48) | 0:47.72 [8]<br>(0:11.44) | 0:36.28 [8]<br>(0:11.62) | 0:24.66 [7]<br>(0:12.04) | 0:12.62 [6]<br>(0:12.62) |  |
| Average Speed [km/h]   | 39.4                     | 64.3                     | 63.0                     | 62.9                     | 61.8                     | 59.9                     | 56.9                     |  |
| Top Speed [km/h]       | 60.4                     | 65.8                     | 64.5                     | 63.4                     | 63.5                     | 60.9                     | 59.0                     |  |
| Avg. Dist. to Rail [m] | 7.1                      | 3.0                      | 1.6                      | 0.4                      | 0.6                      | 0.8                      | 1.1                      |  |
| Avg. Stride Freq. [Hz] | 2.1                      | 2.3                      | 2.2                      | 2.3                      | 2.3                      | 2.3                      | 2.2                      |  |
| Avg. Stride Length [m] | 5.4                      | 7.9                      | 7.8                      | 7.7                      | 7.5                      | 7.3                      | 7.3                      |  |