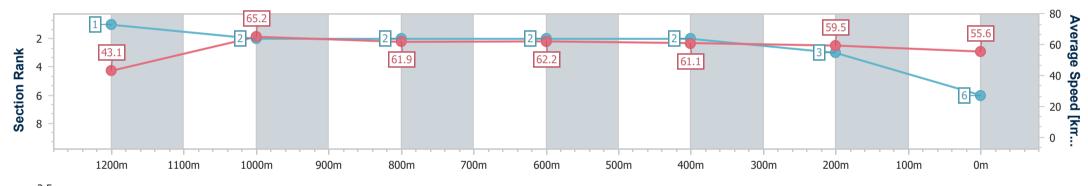

Toowoomba QLD Professional Race 3: HANNAS QTIS Three-Year-Old BENCHMARK 65 Handicap - 1300m

06 May 2023 - 18:55 Track Rating: Good 4, Weather: Fine, Rail Position: +3m Entire

| Section                | Overall                  | 1200m                    | 1000m                    | 800m                     | 600m                     | 400m                     | 200m                     |
|------------------------|--------------------------|--------------------------|--------------------------|--------------------------|--------------------------|--------------------------|--------------------------|
| Section Times          | 1:19.57 [6]<br>(0:08.36) | 1:11.21 [1]<br>(0:11.06) | 1:00.15 [2]<br>(0:11.64) | 0:48.51 [2]<br>(0:11.59) | 0:36.92 [2]<br>(0:11.84) | 0:25.08 [2]<br>(0:12.15) | 0:12.93 [3]<br>(0:12.93) |
| Average Speed [km/h]   | 43.1                     | 65.2                     | 61.9                     | 62.2                     | 61.1                     | 59.5                     | 55.6                     |
| Top Speed [km/h]       | 63.2                     | 66.2                     | 64.6                     | 63.1                     | 62.8                     | 60.4                     | 57.9                     |
| Avg. Dist. to Rail [m] | 4.1                      | 1.1                      | 1.0                      | 0.3                      | 0.5                      | 1.6                      | 2.2                      |
| Avg. Stride Freq. [Hz] | 2.2                      | 2.3                      | 2.3                      | 2.3                      | 2.3                      | 2.3                      | 2.2                      |
| Avg. Stride Length [m] | 5.5                      | 7.8                      | 7.4                      | 7.5                      | 7.4                      | 7.3                      | 7.0                      |