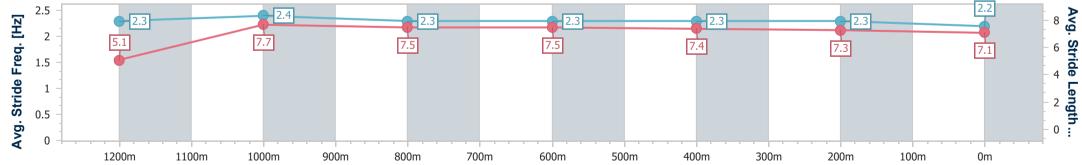

Toowoomba QLD Professional

Race 3: HANNAS QTIS Three-Year-Old BENCHMARK 65 Handicap - 1300m 06 May 2023 - 18:55

Track Rating: Good 4, Weather: Fine, Rail Position: +3m Entire

| Section                | Overall                  | 1200m                    | 1000m                    | 800m                     | 600m                     | 400m                     | 200m                     |
|------------------------|--------------------------|--------------------------|--------------------------|--------------------------|--------------------------|--------------------------|--------------------------|
| Section Times          | 1:19.27 [2]<br>(0:08.86) | 1:10.41 [6]<br>(0:11.12) | 0:59.29 [6]<br>(0:11.52) | 0:47.77 [6]<br>(0:11.50) | 0:36.27 [6]<br>(0:11.75) | 0:24.52 [5]<br>(0:12.09) | 0:12.43 [5]<br>(0:12.43) |
| Average Speed [km/h]   | 40.6                     | 64.9                     | 63.1                     | 62.8                     | 61.8                     | 59.9                     | 57.9                     |
| Top Speed [km/h]       | 61.2                     | 66.8                     | 64.9                     | 63.8                     | 63.5                     | 60.8                     | 58.9                     |
| Avg. Dist. to Rail [m] | 7.0                      | 3.3                      | 2.6                      | 1.0                      | 1.0                      | 2.2                      | 3.5                      |
| Avg. Stride Freq. [Hz] | 2.3                      | 2.4                      | 2.3                      | 2.3                      | 2.3                      | 2.3                      | 2.2                      |
| Avg. Stride Length [m] | 5.1                      | 7.7                      | 7.5                      | 7.5                      | 7.4                      | 7.3                      | 7.1                      |