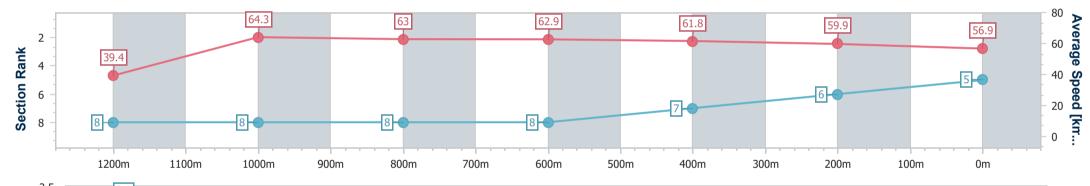

Track Rating: Good 4, Weather: Fine, Rail Position: +3m Entire

| Section                | Overall                  | 1200m                    | 1000m                    | 800m                     | 600m                     | 400m                     | 200m                     |  |
|------------------------|--------------------------|--------------------------|--------------------------|--------------------------|--------------------------|--------------------------|--------------------------|--|
| Section Times          | 1:19.55 [5]<br>(0:09.12) | 1:10.43 [8]<br>(0:11.23) | 0:59.20 [8]<br>(0:11.48) | 0:47.72 [8]<br>(0:11.44) | 0:36.28 [8]<br>(0:11.62) | 0:24.66 [7]<br>(0:12.04) | 0:12.62 [6]<br>(0:12.62) |  |
| Average Speed [km/h]   | 39.4                     | 64.3                     | 63.0                     | 62.9                     | 61.8                     | 59.9                     | 56.9                     |  |
| Top Speed [km/h]       | 60.4                     | 65.8                     | 64.5                     | 63.4                     | 63.5                     | 60.9                     | 59.0                     |  |
| Avg. Dist. to Rail [m] | 7.1                      | 3.0                      | 1.6                      | 0.4                      | 0.6                      | 0.8                      | 1.1                      |  |
| Avg. Stride Freq. [Hz] | 2.1                      | 2.3                      | 2.2                      | 2.3                      | 2.3                      | 2.3                      | 2.2                      |  |
| Avg. Stride Length [m] | 5.4                      | 7.9                      | 7.8                      | 7.7                      | 7.5                      | 7.3                      | 7.3                      |  |