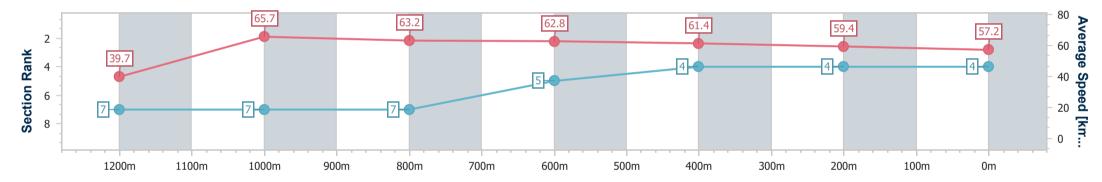

Page 6/10

data processed by

Track Rating: Good 4, Weather: Fine, Rail Position: +3m Entire

| Section                | Overall                  | 1200m                    | 1000m                    | 800m                     | 600m                     | 400m                     | 200m                     |
|------------------------|--------------------------|--------------------------|--------------------------|--------------------------|--------------------------|--------------------------|--------------------------|
| Section Times          | 1:19.30 [4]<br>(0:09.06) | 1:10.24 [7]<br>(0:10.98) | 0:59.26 [7]<br>(0:11.44) | 0:47.82 [7]<br>(0:11.47) | 0:36.35 [5]<br>(0:11.68) | 0:24.67 [4]<br>(0:12.11) | 0:12.56 [4]<br>(0:12.56) |
| Average Speed [km/h]   | 39.7                     | 65.7                     | 63.2                     | 62.8                     | 61.4                     | 59.4                     | 57.2                     |
| Top Speed [km/h]       | 63.3                     | 66.8                     | 65.4                     | 64.0                     | 63.1                     | 60.0                     | 58.6                     |
| Avg. Dist. to Rail [m] | 3.9                      | 1.9                      | 1.3                      | 0.5                      | 0.5                      | 0.5                      | 0.7                      |
| Avg. Stride Freq. [Hz] | 2.1                      | 2.4                      | 2.3                      | 2.3                      | 2.3                      | 2.3                      | 2.2                      |
| Avg. Stride Length [m] | 5.4                      | 7.7                      | 7.7                      | 7.6                      | 7.4                      | 7.2                      | 7.1                      |