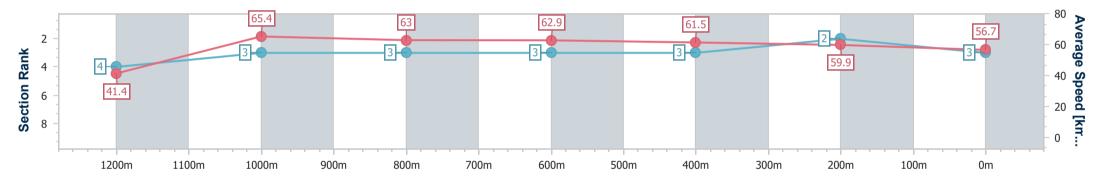

| Section                | Overall                  | 1200m                    | 1000m                    | 800m                     | 600m                     | 400m                     | 200m                     |
|------------------------|--------------------------|--------------------------|--------------------------|--------------------------|--------------------------|--------------------------|--------------------------|
| Section Times          | 1:19.27 [3]<br>(0:08.68) | 1:10.59 [4]<br>(0:11.04) | 0:59.55 [3]<br>(0:11.51) | 0:48.04 [3]<br>(0:11.51) | 0:36.53 [3]<br>(0:11.80) | 0:24.73 [3]<br>(0:12.06) | 0:12.67 [2]<br>(0:12.67) |
| Average Speed [km/h]   | 41.4                     | 65.4                     | 63.0                     | 62.9                     | 61.5                     | 59.9                     | 56.7                     |
| Top Speed [km/h]       | 63.5                     | 66.2                     | 64.9                     | 63.8                     | 63.6                     | 60.9                     | 58.2                     |
| Avg. Dist. to Rail [m] | 4.4                      | 2.3                      | 2.4                      | 1.2                      | 1.5                      | 1.0                      | 2.2                      |
| Avg. Stride Freq. [Hz] | 2.1                      | 2.4                      | 2.4                      | 2.4                      | 2.4                      | 2.4                      | 2.3                      |
| Avg. Stride Length [m] | 5.5                      | 7.6                      | 7.4                      | 7.4                      | 7.2                      | 7.0                      | 6.8                      |