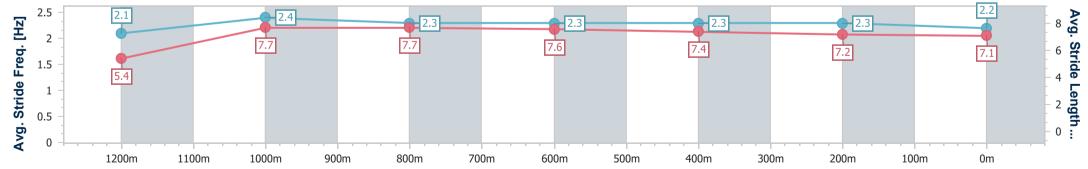

| Section                | Overall                  | 1200m                    | 1000m                    | 800m                     | 600m                     | 400m                     | 200m                     |  |  |  |
|------------------------|--------------------------|--------------------------|--------------------------|--------------------------|--------------------------|--------------------------|--------------------------|--|--|--|
| Section Times          | 1:19.26 [1]<br>(0:08.44) | 1:10.82 [2]<br>(0:10.95) | 0:59.87 [1]<br>(0:11.43) | 0:48.44 [1]<br>(0:11.64) | 0:36.80 [1]<br>(0:11.83) | 0:24.97 [1]<br>(0:12.22) | 0:12.75 [1]<br>(0:12.75) |  |  |  |
| Average Speed [km/h]   | 42.7                     | 65.9                     | 63.3                     | 61.9                     | 60.5                     | 58.8                     | 56.4                     |  |  |  |
| Top Speed [km/h]       | 64.6                     | 66.4                     | 65.8                     | 62.7                     | 62.1                     | 59.8                     | 57.5                     |  |  |  |
| Avg. Dist. to Rail [m] | 8.4                      | 3.2                      | 1.9                      | 0.4                      | 0.8                      | 0.9                      | 0.7                      |  |  |  |
| Avg. Stride Freq. [Hz] | 2.3                      | 2.4                      | 2.4                      | 2.4                      | 2.4                      | 2.3                      | 2.3                      |  |  |  |
| Avg. Stride Length [m] | 5.3                      | 7.5                      | 7.4                      | 7.3                      | 7.1                      | 7.0                      | 6.9                      |  |  |  |