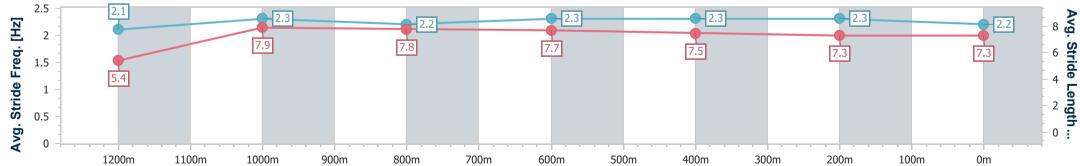

Toowoomba QLD Professional Race 3: HANNAS QTIS Three-Year-Old BENCHMARK 65 Handicap - 1300m

06 May 2023 - 18:55 Track Rating: Good 4, Weather: Fine, Rail Position: +3m Entire

| Section                | Overall                  | 1200m                    | 1000m                    | 800m                     | 600m                     | 400m                     | 200m                     |
|------------------------|--------------------------|--------------------------|--------------------------|--------------------------|--------------------------|--------------------------|--------------------------|
| Section Times          | 1:19.57 [6]<br>(0:08.36) | 1:11.21 [1]<br>(0:11.06) | 1:00.15 [2]<br>(0:11.64) | 0:48.51 [2]<br>(0:11.59) | 0:36.92 [2]<br>(0:11.84) | 0:25.08 [2]<br>(0:12.15) | 0:12.93 [3]<br>(0:12.93) |
| Average Speed [km/h]   | 43.1                     | 65.2                     | 61.9                     | 62.2                     | 61.1                     | 59.5                     | 55.6                     |
| Top Speed [km/h]       | 63.2                     | 66.2                     | 64.6                     | 63.1                     | 62.8                     | 60.4                     | 57.9                     |
| Avg. Dist. to Rail [m] | 4.1                      | 1.1                      | 1.0                      | 0.3                      | 0.5                      | 1.6                      | 2.2                      |
| Avg. Stride Freq. [Hz] | 2.2                      | 2.3                      | 2.3                      | 2.3                      | 2.3                      | 2.3                      | 2.2                      |
| Avg. Stride Length [m] | 5.5                      | 7.8                      | 7.4                      | 7.5                      | 7.4                      | 7.3                      | 7.0                      |