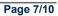

Toowoomba QLD Professional Race 3: HANNAS QTIS Three-Year-Old BENCHMARK 65 Handicap - 1300m

06 May 2023 - 18:55 Track Rating: Good 4, Weather: Fine, Rail Position: +3m Entire

| Section                | Overall                  | 1200m                    | 1000m                    | 800m                     | 600m                     | 400m                     | 200m                     |
|------------------------|--------------------------|--------------------------|--------------------------|--------------------------|--------------------------|--------------------------|--------------------------|
| Section Times          | 1:19.57 [6]<br>(0:08.36) | 1:11.21 [1]<br>(0:11.06) | 1:00.15 [2]<br>(0:11.64) | 0:48.51 [2]<br>(0:11.59) | 0:36.92 [2]<br>(0:11.84) | 0:25.08 [2]<br>(0:12.15) | 0:12.93 [3]<br>(0:12.93) |
| Average Speed [km/h]   | 43.1                     | 65.2                     | 61.9                     | 62.2                     | 61.1                     | 59.5                     | 55.6                     |
| Top Speed [km/h]       | 63.2                     | 66.2                     | 64.6                     | 63.1                     | 62.8                     | 60.4                     | 57.9                     |
| Avg. Dist. to Rail [m] | 4.1                      | 1.1                      | 1.0                      | 0.3                      | 0.5                      | 1.6                      | 2.2                      |
| Avg. Stride Freq. [Hz] | 2.2                      | 2.3                      | 2.3                      | 2.3                      | 2.3                      | 2.3                      | 2.2                      |
| Avg. Stride Length [m] | 5.5                      | 7.8                      | 7.4                      | 7.5                      | 7.4                      | 7.3                      | 7.0                      |