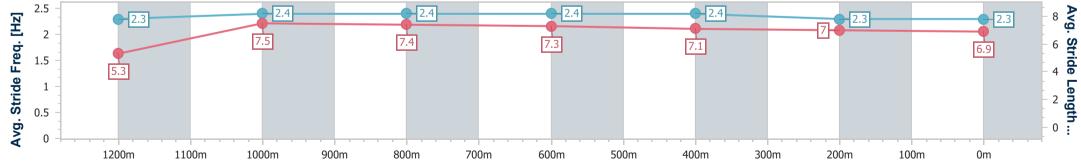

| Section                | Overall                  | 1200m                    | 1000m                    | 800m                     | 600m                     | 400m                     | 200m                     |  |  |  |
|------------------------|--------------------------|--------------------------|--------------------------|--------------------------|--------------------------|--------------------------|--------------------------|--|--|--|
| Section Times          | 1:19.26 [1]<br>(0:08.44) | 1:10.82 [2]<br>(0:10.95) | 0:59.87 [1]<br>(0:11.43) | 0:48.44 [1]<br>(0:11.64) | 0:36.80 [1]<br>(0:11.83) | 0:24.97 [1]<br>(0:12.22) | 0:12.75 [1]<br>(0:12.75) |  |  |  |
| Average Speed [km/h]   | 42.7                     | 65.9                     | 63.3                     | 61.9                     | 60.5                     | 58.8                     | 56.4                     |  |  |  |
| Top Speed [km/h]       | 64.6                     | 66.4                     | 65.8                     | 62.7                     | 62.1                     | 59.8                     | 57.5                     |  |  |  |
| Avg. Dist. to Rail [m] | 8.4                      | 3.2                      | 1.9                      | 0.4                      | 0.8                      | 0.9                      | 0.7                      |  |  |  |
| Avg. Stride Freq. [Hz] | 2.3                      | 2.4                      | 2.4                      | 2.4                      | 2.4                      | 2.3                      | 2.3                      |  |  |  |
| Avg. Stride Length [m] | 5.3                      | 7.5                      | 7.4                      | 7.3                      | 7.1                      | 7.0                      | 6.9                      |  |  |  |