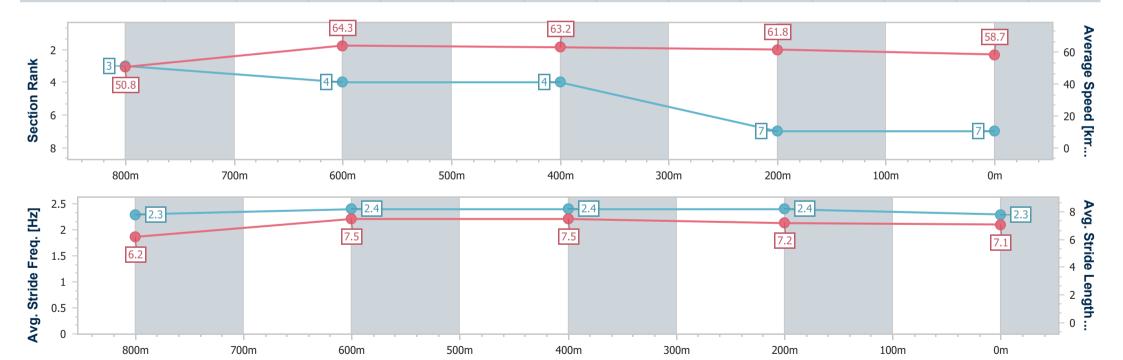

## Toowoomba QLD Professional

Race 5: CREATE ADVICE GROUP Class 2 Handicap - 1000m

06 May 2023 - 20:10

Track Rating: Good 4, Weather:, Rail Position: +3m Entire

| Section                | Overall                  | 800m                     | 600m                     | 400m                     | 200m                     |
|------------------------|--------------------------|--------------------------|--------------------------|--------------------------|--------------------------|
|                        |                          |                          |                          |                          |                          |
| Section Times          | 1:00.58 [7]<br>(0:14.16) | 0:46.42 [3]<br>(0:11.19) | 0:35.23 [4]<br>(0:11.31) | 0:23.92 [4]<br>(0:11.69) | 0:12.23 [7]<br>(0:12.23) |
| Average Speed [km/h]   | 50.8                     | 64.3                     | 63.2                     | 61.8                     | 58.7                     |
| Top Speed [km/h]       | 65.5                     | 65.2                     | 65.1                     | 62.6                     | 60.5                     |
| Avg. Dist. to Rail [m] | 2.1                      | 0.5                      | 0.8                      | 0.9                      | 0.8                      |
| Avg. Stride Freq. [Hz] | 2.3                      | 2.4                      | 2.4                      | 2.4                      | 2.3                      |
| Avg. Stride Length [m] | 6.2                      | 7.5                      | 7.5                      | 7.2                      | 7.1                      |