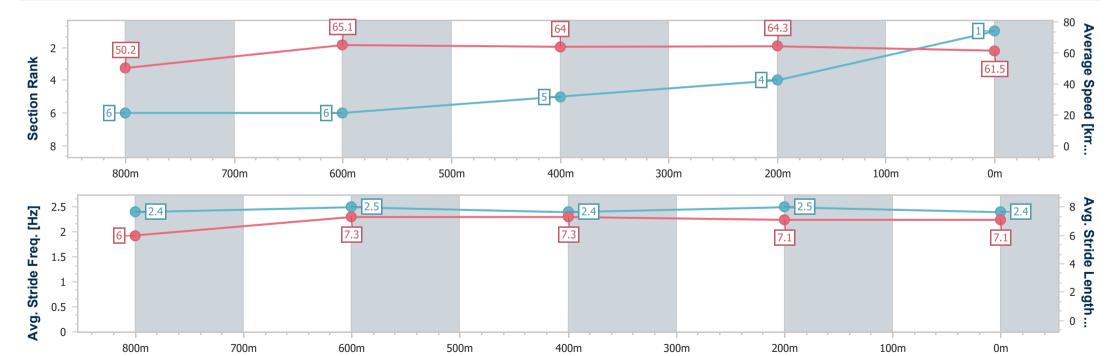

Race 5: CREATE ADVICE GROUP Class 2 Handicap - 1000m

06 May 2023 - 20:10

Track Rating: Good 4, Weather:, Rail Position: +3m Entire

| Section                | Overall                  | 800m                     | 600m                     | 400m                     | 200m                     |  |  |  |
|------------------------|--------------------------|--------------------------|--------------------------|--------------------------|--------------------------|--|--|--|
| Section Times          | 0:59.74 [1]<br>(0:14.39) | 0:45.35 [6]<br>(0:11.06) | 0:34.29 [6]<br>(0:11.29) | 0:23.00 [5]<br>(0:11.33) | 0:11.67 [4]<br>(0:11.67) |  |  |  |
| Average Speed [km/h]   | 50.2                     | 65.1                     | 64.0                     | 64.3                     | 61.5                     |  |  |  |
| Top Speed [km/h]       | 66.3                     | 66.7                     | 65.5                     | 65.2                     | 64.4                     |  |  |  |
| Avg. Dist. to Rail [m] | 2.7                      | 0.3                      | 0.6                      | 3.1                      | 3.6                      |  |  |  |
| Avg. Stride Freq. [Hz] | 2.4                      | 2.5                      | 2.4                      | 2.5                      | 2.4                      |  |  |  |
| Avg. Stride Length [m] | 6.0                      | 7.3                      | 7.3                      | 7.1                      | 7.1                      |  |  |  |