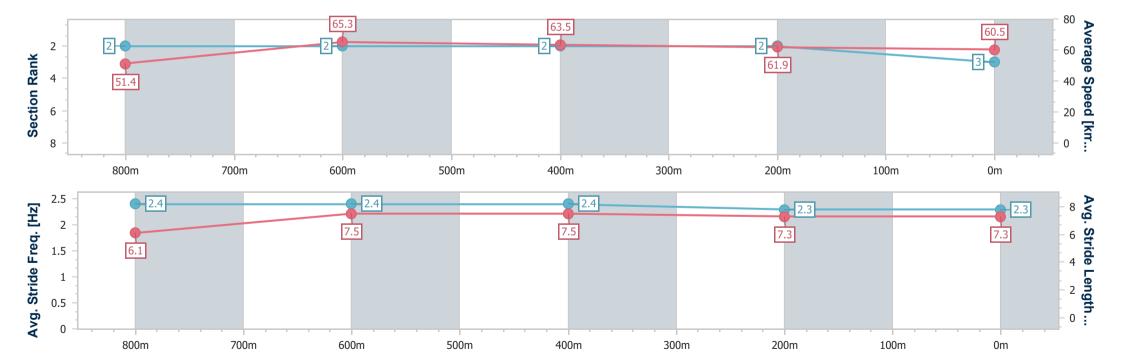

Race 5: CREATE ADVICE GROUP Class 2 Handicap - 1000m

06 May 2023 - 20:10

Track Rating: Good 4, Weather:, Rail Position: +3m Entire

| Section                | Overall                  | 800m                     | 600m                     | 400m                     | 200m                     |  |  |  |
|------------------------|--------------------------|--------------------------|--------------------------|--------------------------|--------------------------|--|--|--|
| Section Times          | 0:59.87 [3]<br>(0:14.09) | 0:45.78 [2]<br>(0:11.06) | 0:34.72 [2]<br>(0:11.28) | 0:23.44 [2]<br>(0:11.54) | 0:11.90 [2]<br>(0:11.90) |  |  |  |
| Average Speed [km/h]   | 51.4                     | 65.3                     | 63.5                     | 61.9                     | 60.5                     |  |  |  |
| Top Speed [km/h]       | 64.8                     | 66.0                     | 64.4                     | 63.8                     | 61.3                     |  |  |  |
| Avg. Dist. to Rail [m] | 3.9                      | 0.6                      | 1.1                      | 1.0                      | 0.2                      |  |  |  |
| Avg. Stride Freq. [Hz] | 2.4                      | 2.4                      | 2.4                      | 2.3                      | 2.3                      |  |  |  |
| Avg. Stride Length [m] | 6.1                      | 7.5                      | 7.5                      | 7.3                      | 7.3                      |  |  |  |