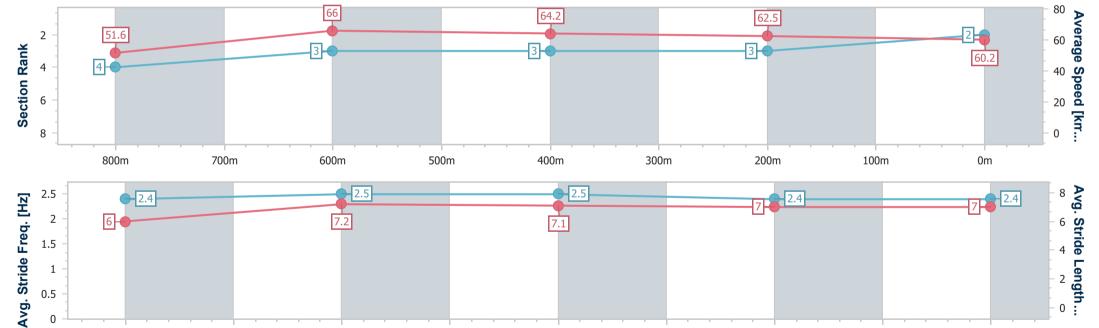

## Toowoomba QLD Professional

Race 5: CREATE ADVICE GROUP Class 2 Handicap - 1000m

06 May 2023 - 20:10

Track Rating: Good 4, Weather:, Rail Position: +3m Entire

| Section                | Overall                  | 800m                     | 600m                     | 400m                     | 200m                     |
|------------------------|--------------------------|--------------------------|--------------------------|--------------------------|--------------------------|
| Section Times          | 0:59.86 [2]<br>(0:14.16) | 0:45.70 [4]<br>(0:11.01) | 0:34.69 [3]<br>(0:11.21) | 0:23.48 [3]<br>(0:11.55) | 0:11.93 [3]<br>(0:11.93) |
| Average Speed [km/h]   | 51.6                     | 66.0                     | 64.2                     | 62.5                     | 60.2                     |
| Top Speed [km/h]       | 65.8                     | 66.9                     | 66.6                     | 63.9                     | 61.8                     |
| Avg. Dist. to Rail [m] | 6.7                      | 2.4                      | 0.3                      | 1.0                      | 1.5                      |
| Avg. Stride Freq. [Hz] | 2.4                      | 2.5                      | 2.5                      | 2.4                      | 2.4                      |
| Avg. Stride Length [m] | 6.0                      | 7.2                      | 7.1                      | 7.0                      | 7.0                      |