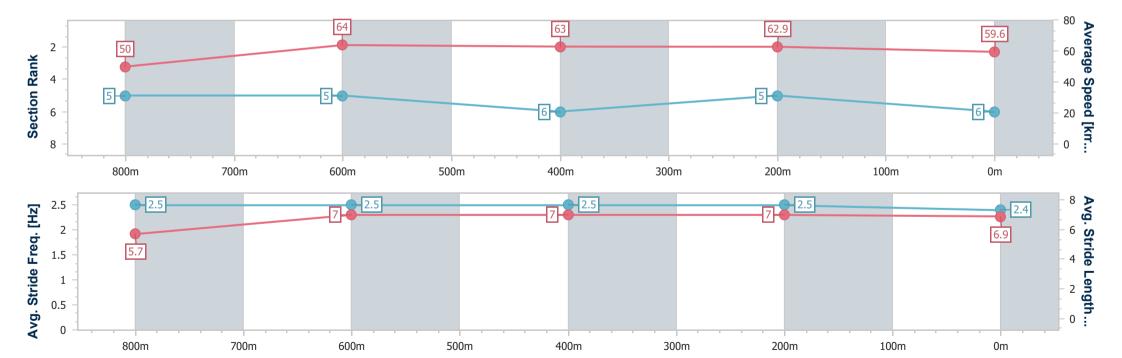

Race 5: CREATE ADVICE GROUP Class 2 Handicap - 1000m

06 May 2023 - 20:10

Track Rating: Good 4, Weather:, Rail Position: +3m Entire

| Section                | Overall                  | 800m                     | 600m                     | 400m                     | 200m                     |  |  |  |
|------------------------|--------------------------|--------------------------|--------------------------|--------------------------|--------------------------|--|--|--|
| Section Times          | 1:00.17 [6]<br>(0:14.32) | 0:45.85 [5]<br>(0:11.10) | 0:34.75 [5]<br>(0:11.31) | 0:23.44 [6]<br>(0:11.41) | 0:12.03 [5]<br>(0:12.03) |  |  |  |
| Average Speed [km/h]   | 50.0                     | 64.0                     | 63.0                     | 62.9                     | 59.6                     |  |  |  |
| Top Speed [km/h]       | 65.5                     | 65.9                     | 65.6                     | 63.7                     | 62.1                     |  |  |  |
| Avg. Dist. to Rail [m] | 1.4                      | 3.4                      | 2.1                      | 1.3                      | 2.8                      |  |  |  |
| Avg. Stride Freq. [Hz] | 2.5                      | 2.5                      | 2.5                      | 2.5                      | 2.4                      |  |  |  |
| Avg. Stride Length [m] | 5.7                      | 7.0                      | 7.0                      | 7.0                      | 6.9                      |  |  |  |