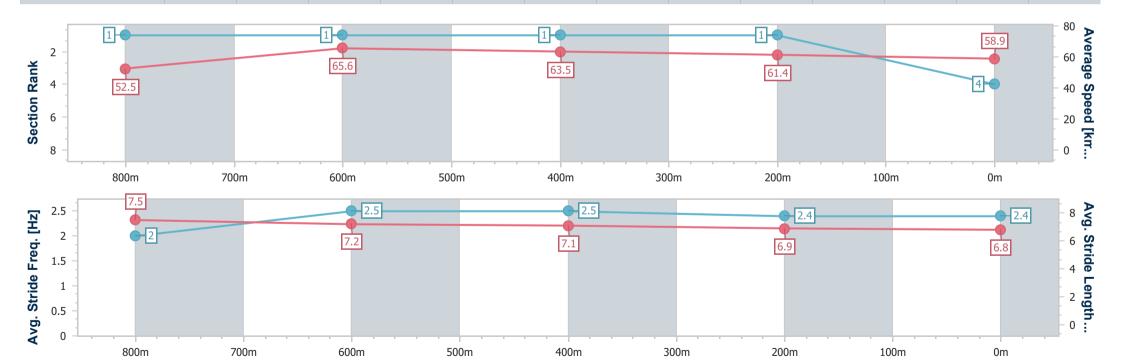

## Toowoomba QLD Professional

Race 5: CREATE ADVICE GROUP Class 2 Handicap - 1000m

06 May 2023 - 20:10

Track Rating: Good 4, Weather:, Rail Position: +3m Entire

| Section                | Overall                  | 800m                     | 600m                     | 400m                     | 200m                     |
|------------------------|--------------------------|--------------------------|--------------------------|--------------------------|--------------------------|
| Section Times          | 1:00.00 [4]<br>(0:13.81) | 0:46.19 [1]<br>(0:11.00) | 0:35.19 [1]<br>(0:11.29) | 0:23.90 [1]<br>(0:11.68) | 0:12.22 [1]<br>(0:12.22) |
| Average Speed [km/h]   | 52.5                     | 65.6                     | 63.5                     | 61.4                     | 58.9                     |
| Top Speed [km/h]       | 67.0                     | 66.2                     | 64.7                     | 62.3                     | 61.5                     |
| Avg. Dist. to Rail [m] | 5.0                      | 0.6                      | 0.8                      | 1.0                      | 1.1                      |
| Avg. Stride Freq. [Hz] | 2.0                      | 2.5                      | 2.5                      | 2.4                      | 2.4                      |
| Avg. Stride Length [m] | 7.5                      | 7.2                      | 7.1                      | 6.9                      | 6.8                      |