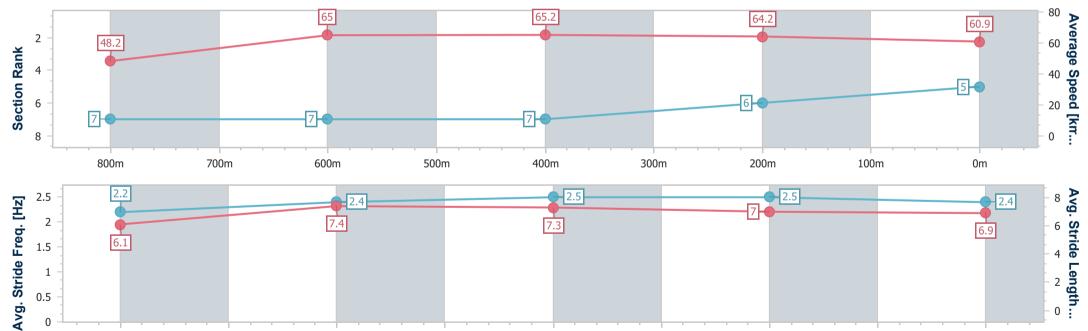

## Toowoomba QLD Professional

Race 5: CREATE ADVICE GROUP Class 2 Handicap - 1000m

06 May 2023 - 20:10

Track Rating: Good 4, Weather:, Rail Position: +3m Entire

| Section                | Overall                  | 800m                     | 600m                     | 400m                     | 200m                     |  |
|------------------------|--------------------------|--------------------------|--------------------------|--------------------------|--------------------------|--|
| Section Times          | 1:00.02 [5]<br>(0:14.91) | 0:45.11 [7]<br>(0:10.99) | 0:34.12 [7]<br>(0:11.00) | 0:23.12 [7]<br>(0:11.33) | 0:11.79 [6]<br>(0:11.79) |  |
| Average Speed [km/h]   | 48.2                     | 65.0                     | 65.2                     | 64.2                     | 60.9                     |  |
| Top Speed [km/h]       | 65.0                     | 66.4                     | 66.9                     | 66.4                     | 63.4                     |  |
| Avg. Dist. to Rail [m] | 3.4                      | 2.1                      | 0.5                      | 3.2                      | 4.2                      |  |
| Avg. Stride Freq. [Hz] | 2.2                      | 2.4                      | 2.5                      | 2.5                      | 2.4                      |  |
| Avg. Stride Length [m] | 6.1                      | 7.4                      | 7.3                      | 7.0                      | 6.9                      |  |
|                        |                          |                          |                          |                          |                          |  |