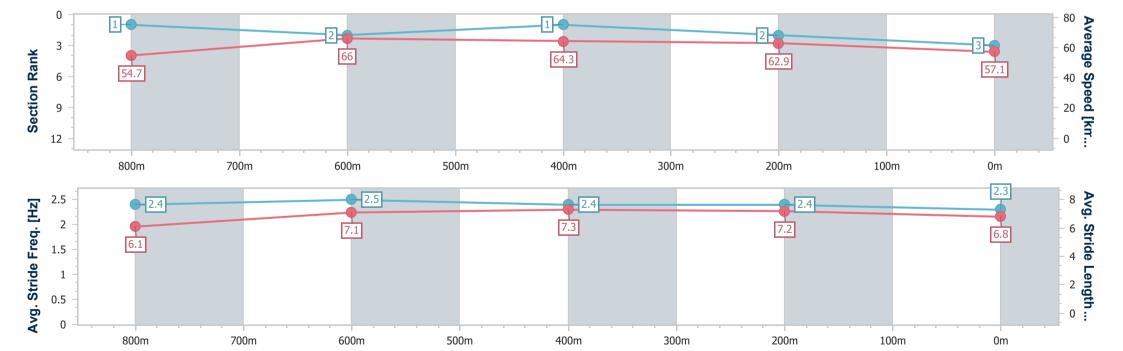

Race 2: LIEBKE BUILDERS QTIS Three-Year-Old Fillies Maiden Handicap - 1000m

14 May 2023 - 11:40

Track Rating: Soft 6, Weather: Overcast, Rail Position: +4m

| Section                | Overall                  | 800m                     | 600m                     | 400m                     | 200m                     |
|------------------------|--------------------------|--------------------------|--------------------------|--------------------------|--------------------------|
| Section Times          | 1:00.90 [9]<br>(0:13.57) | 0:47.33 [6]<br>(0:11.11) | 0:36.22 [6]<br>(0:11.46) | 0:24.76 [8]<br>(0:11.69) | 0:13.07 [8]<br>(0:13.07) |
| Average Speed [km/h]   | 53.0                     | 65.9                     | 63.5                     | 61.6                     | 55.1                     |
| Top Speed [km/h]       | 67.9                     | 67.9                     | 65.1                     | 63.2                     | 58.7                     |
| Avg. Dist. to Rail [m] | 5.1                      | 4.0                      | 1.7                      | 5.9                      | 7.0                      |
| Avg. Stride Freq. [Hz] | 2.3                      | 2.5                      | 2.4                      | 2.4                      | 2.2                      |
| Avg. Stride Length [m] | 6.3                      | 7.4                      | 7.2                      | 7.2                      | 6.8                      |