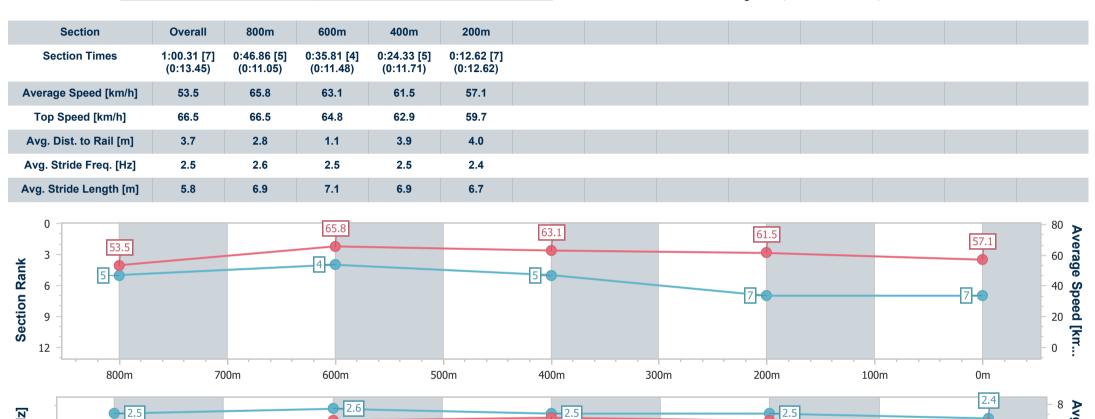

Report Created: Sun 14 May 2023 12:05 GMT+10

[] Ranking at each section and finish

-:--- No data available at this section

NA No data available

Page 7/11

| Horse/Jockey Name              | Remanded       |
|--------------------------------|----------------|
| Final Rank                     | 7              |
| Fastest Section Time (Section) | 0:11.05 (800m) |
| Top Speed [km/h] (Section)     | 66.5 (Overall) |
| Race State                     | Finished       |