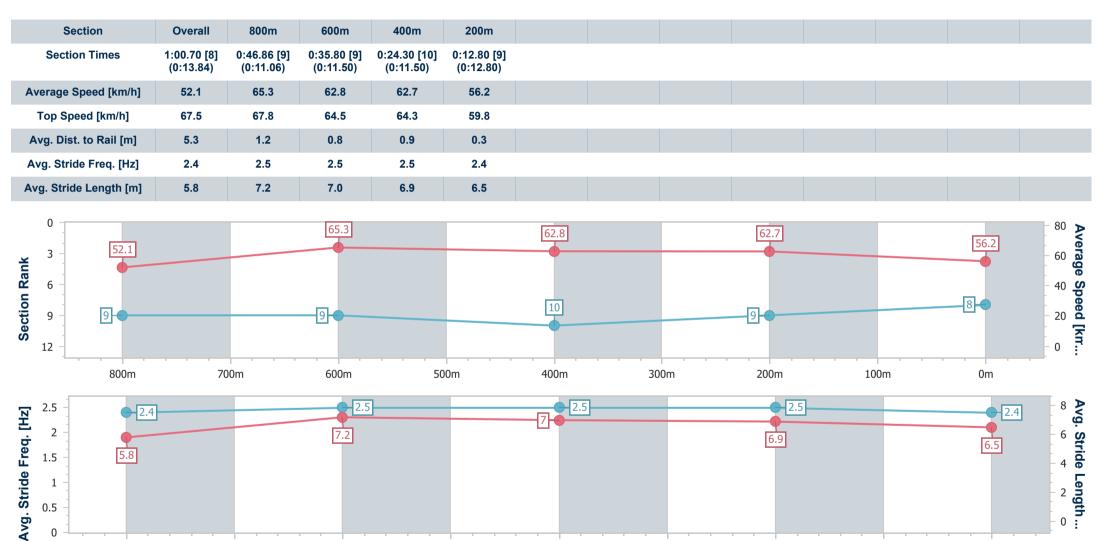

#### Horse/Jockey Name **Dolly Disco Final Rank** 10 **Fastest Section Time (Section)** 0:11.06 (800m) 66.7 (Overall) Top Speed [km/h] (Section) **Race State** Finished