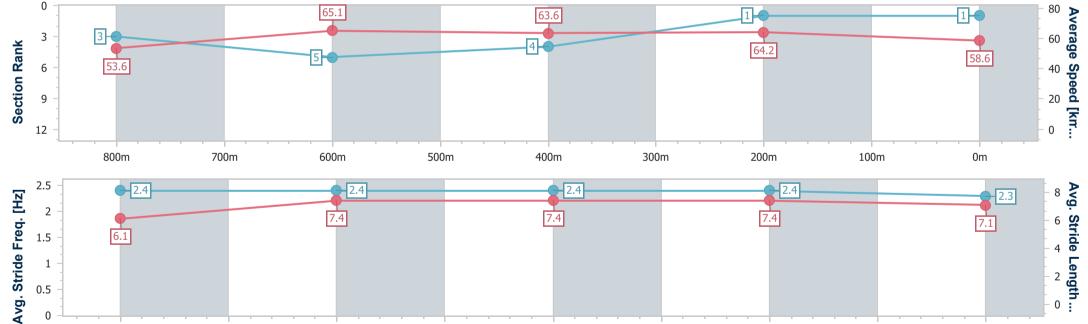

Race 2: LIEBKE BUILDERS QTIS Three-Year-Old Fillies Maiden Handicap - 1000m

14 May 2023 - 11:40

Track Rating: Soft 6, Weather: Overcast, Rail Position: +4m

| Section                | Overall                  | 800m                     | 600m                     | 400m                     | 200m                     |
|------------------------|--------------------------|--------------------------|--------------------------|--------------------------|--------------------------|
| Section Times          | 0:59.32 [1]<br>(0:13.43) | 0:45.89 [3]<br>(0:11.07) | 0:34.82 [5]<br>(0:11.30) | 0:23.52 [4]<br>(0:11.22) | 0:12.30 [1]<br>(0:12.30) |
| Average Speed [km/h]   | 53.6                     | 65.1                     | 63.6                     | 64.2                     | 58.6                     |
| Top Speed [km/h]       | 66.6                     | 67.9                     | 64.9                     | 66.0                     | 61.9                     |
| Avg. Dist. to Rail [m] | 1.7                      | 0.4                      | 0.5                      | 2.2                      | 2.1                      |
| Avg. Stride Freq. [Hz] | 2.4                      | 2.4                      | 2.4                      | 2.4                      | 2.3                      |
| Avg. Stride Length [m] | 6.1                      | 7.4                      | 7.4                      | 7.4                      | 7.1                      |