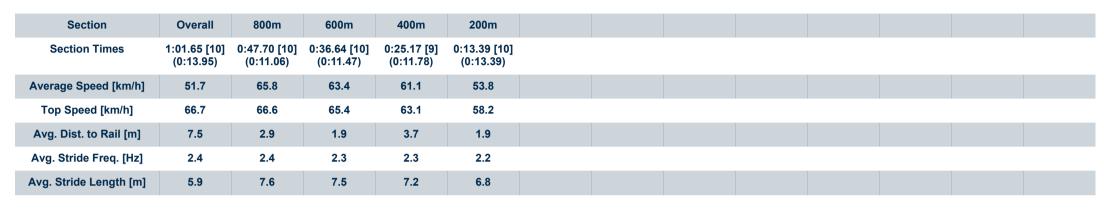

#### Horse/Jockey Name **Dolly Disco Final Rank** 10 **Fastest Section Time (Section)** 0:11.06 (800m) 66.7 (Overall) Top Speed [km/h] (Section) **Race State** Finished