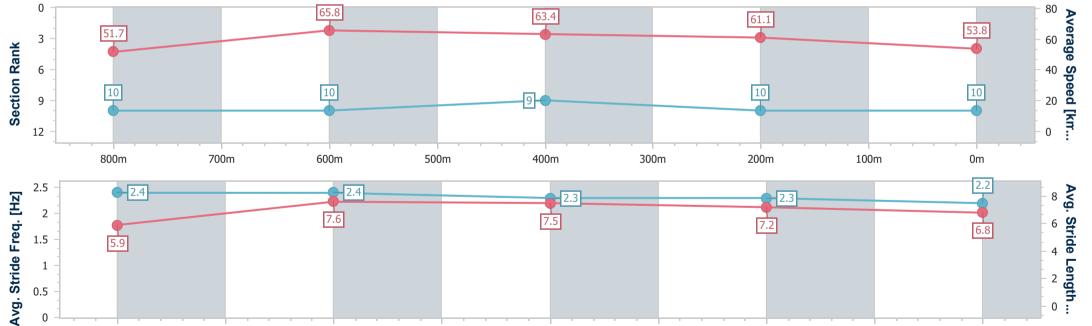

Race 2: LIEBKE BUILDERS QTIS Three-Year-Old Fillies Maiden Handicap - 1000m

14 May 2023 - 11:40

Track Rating: Soft 6, Weather: Overcast, Rail Position: +4m

Report Created: Sun 14 May 2023 12:05 GMT+10

[] Ranking at each section and finish

-:--.- No data available at this section

NA No data available

Page 4/11

| Horse/Jockey Name              | What's Up Honey |
|--------------------------------|-----------------|
| Final Rank                     | 4               |
| Fastest Section Time (Section) | 0:10.95 (800m)  |
| Top Speed [km/h] (Section)     | 67.9 (800m)     |
| Race State                     | Finished        |