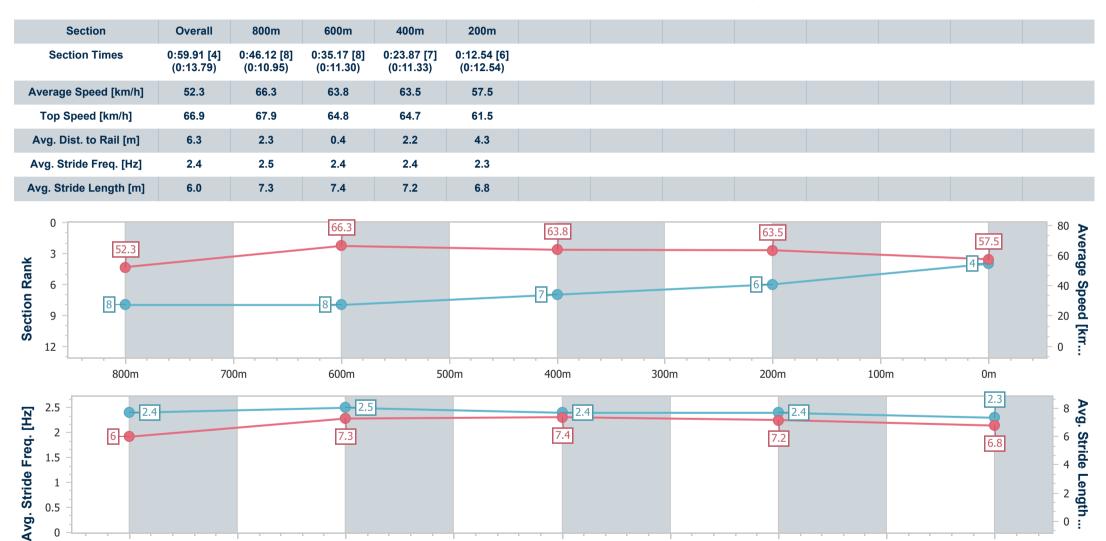

Race 2: LIEBKE BUILDERS QTIS Three-Year-Old Fillies Maiden Handicap - 1000m

14 May 2023 - 11:40

Track Rating: Soft 6, Weather: Overcast, Rail Position: +4m

| Section                | Overall                  | 800m                     | 600m                     | 400m                     | 200m                     |
|------------------------|--------------------------|--------------------------|--------------------------|--------------------------|--------------------------|
| Section Times          | 0:59.32 [1]<br>(0:13.43) | 0:45.89 [3]<br>(0:11.07) | 0:34.82 [5]<br>(0:11.30) | 0:23.52 [4]<br>(0:11.22) | 0:12.30 [1]<br>(0:12.30) |
| Average Speed [km/h]   | 53.6                     | 65.1                     | 63.6                     | 64.2                     | 58.6                     |
| Top Speed [km/h]       | 66.6                     | 67.9                     | 64.9                     | 66.0                     | 61.9                     |
| Avg. Dist. to Rail [m] | 1.7                      | 0.4                      | 0.5                      | 2.2                      | 2.1                      |
| Avg. Stride Freq. [Hz] | 2.4                      | 2.4                      | 2.4                      | 2.4                      | 2.3                      |
| Avg. Stride Length [m] | 6.1                      | 7.4                      | 7.4                      | 7.4                      | 7.1                      |