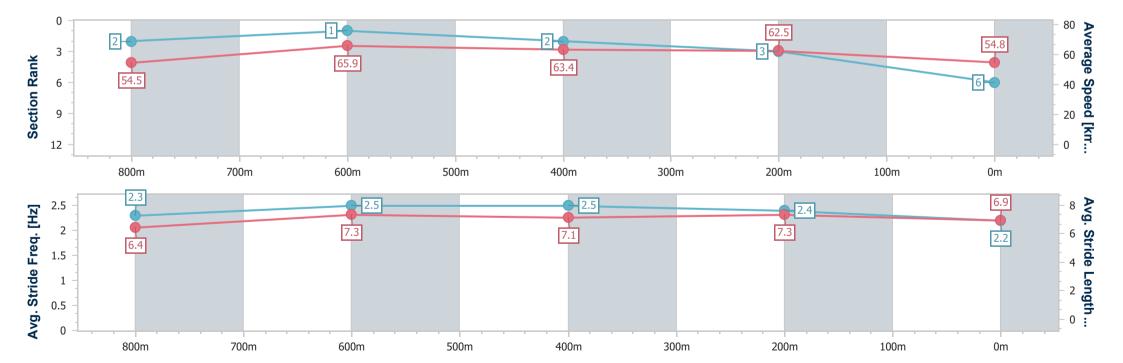

Race 2: LIEBKE BUILDERS QTIS Three-Year-Old Fillies Maiden Handicap - 1000m

14 May 2023 - 11:40

Track Rating: Soft 6, Weather: Overcast, Rail Position: +4m

| Section                | Overall                  | 800m                     | 600m                     | 400m                     | 200m                     |
|------------------------|--------------------------|--------------------------|--------------------------|--------------------------|--------------------------|
| Section Times          | 1:00.23 [6]<br>(0:13.22) | 0:47.01 [2]<br>(0:11.00) | 0:36.01 [1]<br>(0:11.36) | 0:24.65 [2]<br>(0:11.52) | 0:13.13 [3]<br>(0:13.13) |
| Average Speed [km/h]   | 54.5                     | 65.9                     | 63.4                     | 62.5                     | 54.8                     |
| Top Speed [km/h]       | 69.1                     | 68.7                     | 64.9                     | 63.5                     | 60.7                     |
| Avg. Dist. to Rail [m] | 5.7                      | 1.5                      | 0.3                      | 0.7                      | 0.7                      |
| Avg. Stride Freq. [Hz] | 2.3                      | 2.5                      | 2.5                      | 2.4                      | 2.2                      |
| Avg. Stride Length [m] | 6.4                      | 7.3                      | 7.1                      | 7.3                      | 6.9                      |