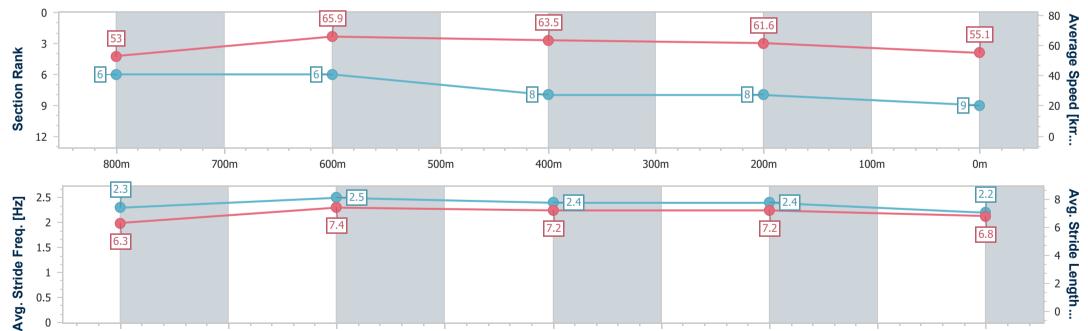

Page 9/11

| Horse/Jockey Name              | Honour Mission |
|--------------------------------|----------------|
| Final Rank                     | 9              |
| Fastest Section Time (Section) | 0:11.11 (800m) |
| Top Speed [km/h] (Section)     | 67.9 (800m)    |
| Race State                     | Finished       |