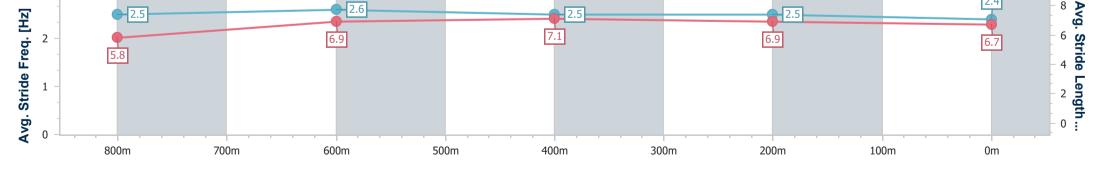

-:--- No data available at this section

NA No data available

Page 8/11

| Horse/Jockey Name              | Grandcoeur     |
|--------------------------------|----------------|
| Final Rank                     | 8              |
| Fastest Section Time (Section) | 0:11.06 (800m) |
| Top Speed [km/h] (Section)     | 67.8 (800m)    |
| Race State                     | Finished       |