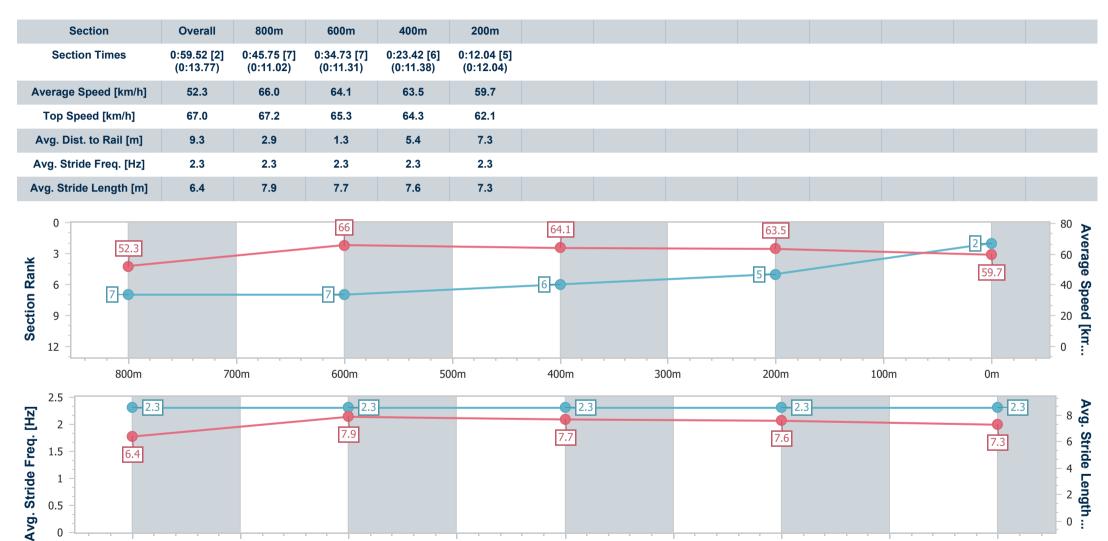

Race 2: LIEBKE BUILDERS QTIS Three-Year-Old Fillies Maiden Handicap - 1000m

14 May 2023 - 11:40

Track Rating: Soft 6, Weather: Overcast, Rail Position: +4m

Report Created: Sun 14 May 2023 12:05 GMT+10

[] Ranking at each section and finish