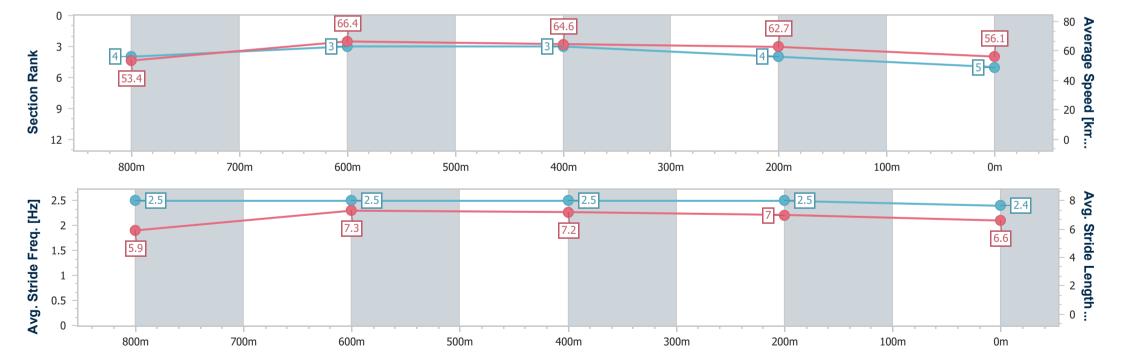

Race 2: LIEBKE BUILDERS QTIS Three-Year-Old Fillies Maiden Handicap - 1000m

14 May 2023 - 11:40

Track Rating: Soft 6, Weather: Overcast, Rail Position: +4m

| Section                | Overall                  | 800m                     | 600m                     | 400m                     | 200m                     |
|------------------------|--------------------------|--------------------------|--------------------------|--------------------------|--------------------------|
| Section Times          | 1:00.21 [5]<br>(0:13.48) | 0:46.73 [4]<br>(0:11.05) | 0:35.68 [3]<br>(0:11.35) | 0:24.33 [3]<br>(0:11.48) | 0:12.85 [4]<br>(0:12.85) |
| Average Speed [km/h]   | 53.4                     | 66.4                     | 64.6                     | 62.7                     | 56.1                     |
| Top Speed [km/h]       | 67.5                     | 69.3                     | 65.2                     | 64.8                     | 60.6                     |
| Avg. Dist. to Rail [m] | 4.5                      | 4.3                      | 3.4                      | 5.4                      | 7.7                      |
| Avg. Stride Freq. [Hz] | 2.5                      | 2.5                      | 2.5                      | 2.5                      | 2.4                      |
| Avg. Stride Length [m] | 5.9                      | 7.3                      | 7.2                      | 7.0                      | 6.6                      |