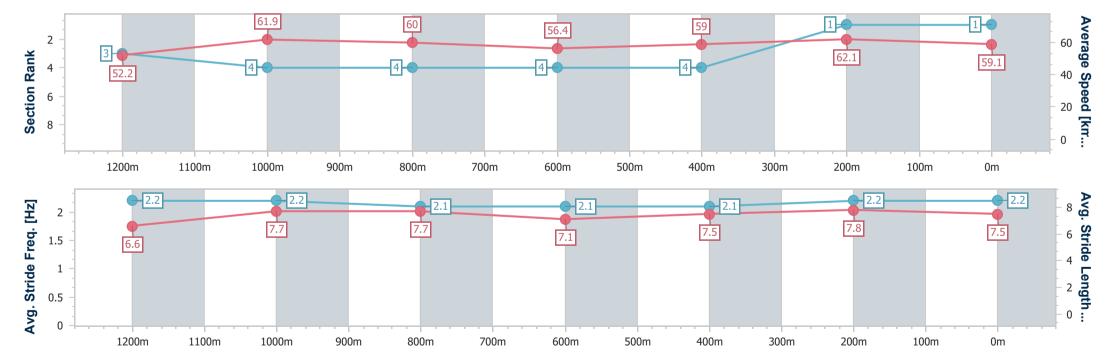

-:--.- No data available at this section

NA No data available

Page 3/11

| Horse/Jockey Name              | Purveyor       |
|--------------------------------|----------------|
| Final Rank                     | 2              |
| Fastest Section Time (Section) | 0:11.41 (400m) |
| Top Speed [km/h] (Section)     | 64.2 (400m)    |
| Race State                     | Finished       |

Race 6: TAB SACRED ELIXIR QTIS Two-Year-Old Handicap - 1400m

14 May 2023 - 14:11

Track Rating: Heavy 8, Weather: Showers, Rail Position: +4m

| Section                | Overall                  | 1200m                    | 1000m                    | 800m                     | 600m                     | 400m                     | 200m                     |
|------------------------|--------------------------|--------------------------|--------------------------|--------------------------|--------------------------|--------------------------|--------------------------|
| Section Times          | 1:26.80 [2]<br>(0:14.21) | 1:12.59 [8]<br>(0:11.60) | 1:00.99 [9]<br>(0:12.02) | 0:48.97 [7]<br>(0:12.79) | 0:36.18 [6]<br>(0:12.39) | 0:23.79 [7]<br>(0:11.41) | 0:12.38 [2]<br>(0:12.38) |
| Average Speed [km/h]   | 50.7                     | 62.0                     | 60.6                     | 57.3                     | 59.0                     | 63.2                     | 58.1                     |
| Top Speed [km/h]       | 63.6                     | 63.7                     | 61.6                     | 59.9                     | 61.3                     | 64.2                     | 61.5                     |
| Avg. Dist. to Rail [m] | 11.2                     | 5.9                      | 4.3                      | 3.1                      | 2.6                      | 5.7                      | 7.8                      |
| Avg. Stride Freq. [Hz] | 2.3                      | 2.4                      | 2.3                      | 2.2                      | 2.3                      | 2.4                      | 2.3                      |
| Avg. Stride Length [m] | 6.2                      | 7.3                      | 7.2                      | 7.1                      | 7.2                      | 7.4                      | 7.0                      |