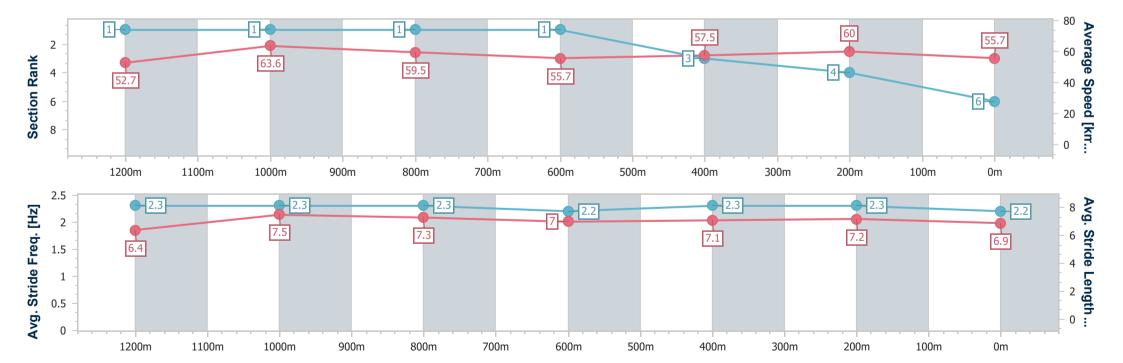

### **Sunshine Coast QLD Professional**

Race 6: TAB SACRED ELIXIR QTIS Two-Year-Old Handicap - 1400m

14 May 2023 - 14:11

Track Rating: Heavy 8, Weather: Showers, Rail Position: +4m

| Section                | Overall                  | 1200m                    | 1000m                    | 800m                     | 600m                     | 400m                     | 200m                     |
|------------------------|--------------------------|--------------------------|--------------------------|--------------------------|--------------------------|--------------------------|--------------------------|
| Section Times          | 1:27.61 [6]<br>(0:13.68) | 1:13.93 [1]<br>(0:11.30) | 1:02.63 [1]<br>(0:12.15) | 0:50.48 [1]<br>(0:12.99) | 0:37.49 [1]<br>(0:12.58) | 0:24.91 [3]<br>(0:12.00) | 0:12.91 [4]<br>(0:12.91) |
| Average Speed [km/h]   | 52.7                     | 63.6                     | 59.5                     | 55.7                     | 57.5                     | 60.0                     | 55.7                     |
| Top Speed [km/h]       | 67.0                     | 66.6                     | 61.4                     | 57.5                     | 59.9                     | 60.9                     | 58.1                     |
| Avg. Dist. to Rail [m] | 3.3                      | 2.3                      | 1.8                      | 1.0                      | 0.7                      | 2.8                      | 4.9                      |
| Avg. Stride Freq. [Hz] | 2.3                      | 2.3                      | 2.3                      | 2.2                      | 2.3                      | 2.3                      | 2.2                      |
| Avg. Stride Length [m] | 6.4                      | 7.5                      | 7.3                      | 7.0                      | 7.1                      | 7.2                      | 6.9                      |