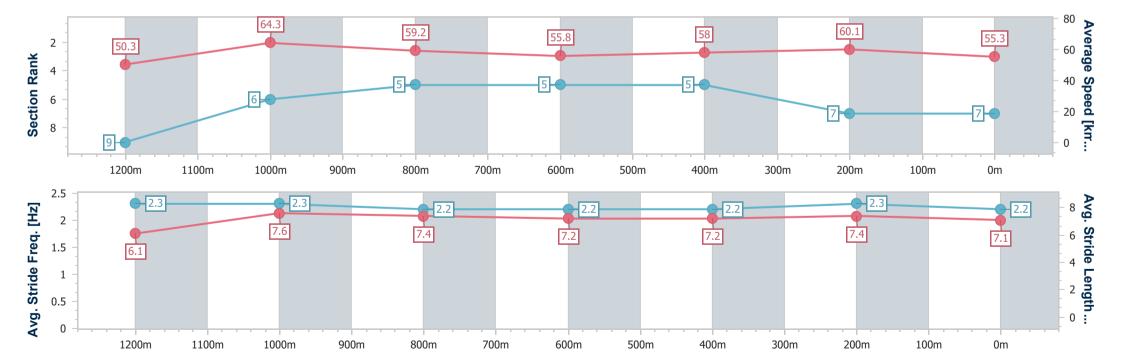

Race 6: TAB SACRED ELIXIR QTIS Two-Year-Old Handicap - 1400m

14 May 2023 - 14:11

Track Rating: Heavy 8, Weather: Showers, Rail Position: +4m

| Section                | Overall                  | 1200m                    | 1000m                    | 800m                     | 600m                     | 400m                     | 200m                     |
|------------------------|--------------------------|--------------------------|--------------------------|--------------------------|--------------------------|--------------------------|--------------------------|
| Section Times          | 1:27.97 [7]<br>(0:14.35) | 1:13.62 [9]<br>(0:11.18) | 1:02.44 [6]<br>(0:12.21) | 0:50.23 [5]<br>(0:12.85) | 0:37.38 [5]<br>(0:12.39) | 0:24.99 [5]<br>(0:11.96) | 0:13.03 [7]<br>(0:13.03) |
| Average Speed [km/h]   | 50.3                     | 64.3                     | 59.2                     | 55.8                     | 58.0                     | 60.1                     | 55.3                     |
| Top Speed [km/h]       | 64.6                     | 67.1                     | 61.2                     | 56.5                     | 59.9                     | 61.1                     | 58.7                     |
| Avg. Dist. to Rail [m] | 6.2                      | 1.7                      | 1.1                      | 0.7                      | 0.7                      | 3.1                      | 6.2                      |
| Avg. Stride Freq. [Hz] | 2.3                      | 2.3                      | 2.2                      | 2.2                      | 2.2                      | 2.3                      | 2.2                      |
| Avg. Stride Length [m] | 6.1                      | 7.6                      | 7.4                      | 7.2                      | 7.2                      | 7.4                      | 7.1                      |