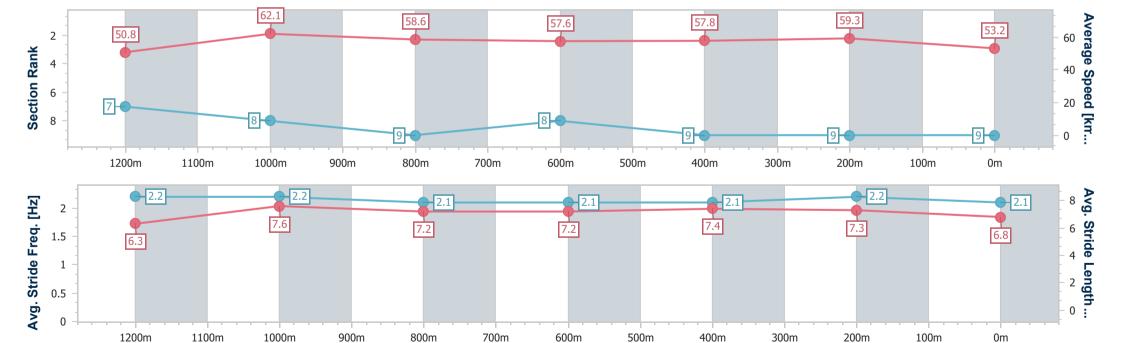

Race 6: TAB SACRED ELIXIR QTIS Two-Year-Old Handicap - 1400m

14 May 2023 - 14:11

Track Rating: Heavy 8, Weather: Showers, Rail Position: +4m

| Section                | Overall                  | 1200m                    | 1000m                    | 800m                     | 600m                     | 400m                     | 200m                     |
|------------------------|--------------------------|--------------------------|--------------------------|--------------------------|--------------------------|--------------------------|--------------------------|
| Section Times          | 1:29.21 [9]<br>(0:14.19) | 1:15.02 [7]<br>(0:11.58) | 1:03.44 [8]<br>(0:12.35) | 0:51.09 [9]<br>(0:12.74) | 0:38.35 [8]<br>(0:12.65) | 0:25.70 [9]<br>(0:12.16) | 0:13.54 [9]<br>(0:13.54) |
| Average Speed [km/h]   | 50.8                     | 62.1                     | 58.6                     | 57.6                     | 57.8                     | 59.3                     | 53.2                     |
| Top Speed [km/h]       | 63.2                     | 62.9                     | 60.4                     | 58.9                     | 60.8                     | 60.9                     | 57.2                     |
| Avg. Dist. to Rail [m] | 9.4                      | 4.2                      | 2.3                      | 2.9                      | 2.9                      | 4.5                      | 2.2                      |
| Avg. Stride Freq. [Hz] | 2.2                      | 2.2                      | 2.1                      | 2.1                      | 2.1                      | 2.2                      | 2.1                      |
| Avg. Stride Length [m] | 6.3                      | 7.6                      | 7.2                      | 7.2                      | 7.4                      | 7.3                      | 6.8                      |