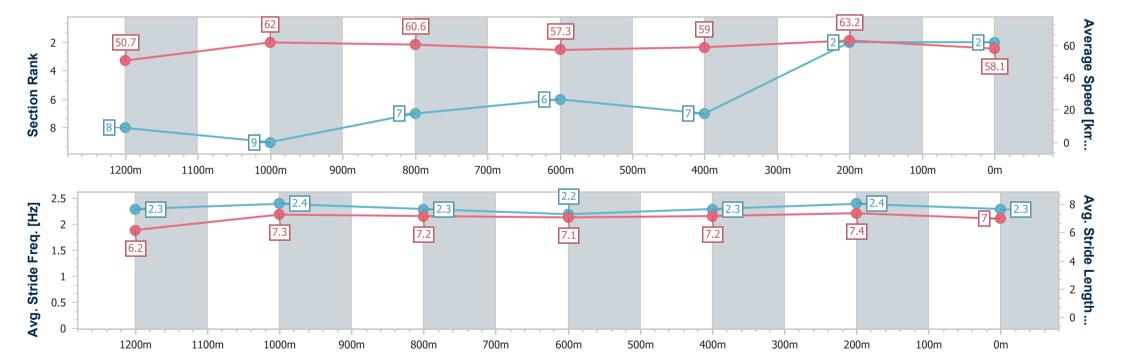

Report Created: Sun 14 May 2023 14:25 GMT+10

[] Ranking at each section and finish

-:--- No data available at this section

NA No data available

Page 4/11

| Horse/Jockey Name              | Ringer's Reward |
|--------------------------------|-----------------|
| Final Rank                     | 3               |
| Fastest Section Time (Section) | 0:11.61 (1200m) |
| Top Speed [km/h] (Section)     | 64.0 (1200m)    |
| Race State                     | Finished        |

Race 6: TAB SACRED ELIXIR QTIS Two-Year-Old Handicap - 1400m

14 May 2023 - 14:11

Track Rating: Heavy 8, Weather: Showers, Rail Position: +4m

| Section                | Overall                  | 1200m                    | 1000m                    | 800m                     | 600m                     | 400m                     | 200m                     |
|------------------------|--------------------------|--------------------------|--------------------------|--------------------------|--------------------------|--------------------------|--------------------------|
| Section Times          | 1:27.42 [3]<br>(0:14.03) | 1:13.39 [6]<br>(0:11.61) | 1:01.78 [7]<br>(0:12.16) | 0:49.62 [6]<br>(0:12.96) | 0:36.66 [7]<br>(0:12.48) | 0:24.18 [8]<br>(0:11.77) | 0:12.41 [8]<br>(0:12.41) |
| Average Speed [km/h]   | 51.3                     | 62.0                     | 59.7                     | 56.1                     | 58.0                     | 61.2                     | 58.1                     |
| Top Speed [km/h]       | 64.0                     | 64.0                     | 61.0                     | 58.0                     | 61.1                     | 61.8                     | 60.8                     |
| Avg. Dist. to Rail [m] | 7.8                      | 4.2                      | 3.5                      | 1.7                      | 1.0                      | 4.9                      | 7.7                      |
| Avg. Stride Freq. [Hz] | 2.3                      | 2.3                      | 2.2                      | 2.2                      | 2.2                      | 2.3                      | 2.3                      |
| Avg. Stride Length [m] | 6.1                      | 7.3                      | 7.3                      | 7.2                      | 7.2                      | 7.3                      | 7.1                      |