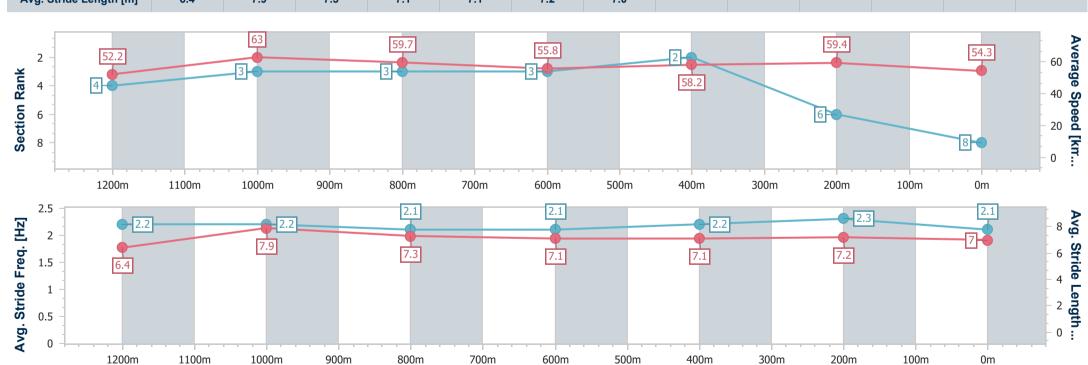

### **Sunshine Coast QLD Professional**

Race 6: TAB SACRED ELIXIR QTIS Two-Year-Old Handicap - 1400m

14 May 2023 - 14:11

Track Rating: Heavy 8, Weather: Showers, Rail Position: +4m

| Section                | Overall                  | 1200m                    | 1000m                    | 800m                     | 600m                     | 400m                     | 200m                     |
|------------------------|--------------------------|--------------------------|--------------------------|--------------------------|--------------------------|--------------------------|--------------------------|
| Section Times          | 1:28.16 [8]<br>(0:13.81) | 1:14.35 [4]<br>(0:11.35) | 1:03.00 [3]<br>(0:12.23) | 0:50.77 [3]<br>(0:13.00) | 0:37.77 [3]<br>(0:12.40) | 0:25.37 [2]<br>(0:12.10) | 0:13.27 [6]<br>(0:13.27) |
| Average Speed [km/h]   | 52.2                     | 63.0                     | 59.7                     | 55.8                     | 58.2                     | 59.4                     | 54.3                     |
| Top Speed [km/h]       | 65.0                     | 64.8                     | 62.7                     | 56.4                     | 60.4                     | 60.8                     | 57.5                     |
| Avg. Dist. to Rail [m] | 4.2                      | 3.3                      | 2.3                      | 1.3                      | 0.5                      | 1.4                      | 2.4                      |
| Avg. Stride Freq. [Hz] | 2.2                      | 2.2                      | 2.1                      | 2.1                      | 2.2                      | 2.3                      | 2.1                      |
| Avg. Stride Length [m] | 6.4                      | 7.9                      | 7.3                      | 7.1                      | 7.1                      | 7.2                      | 7.0                      |