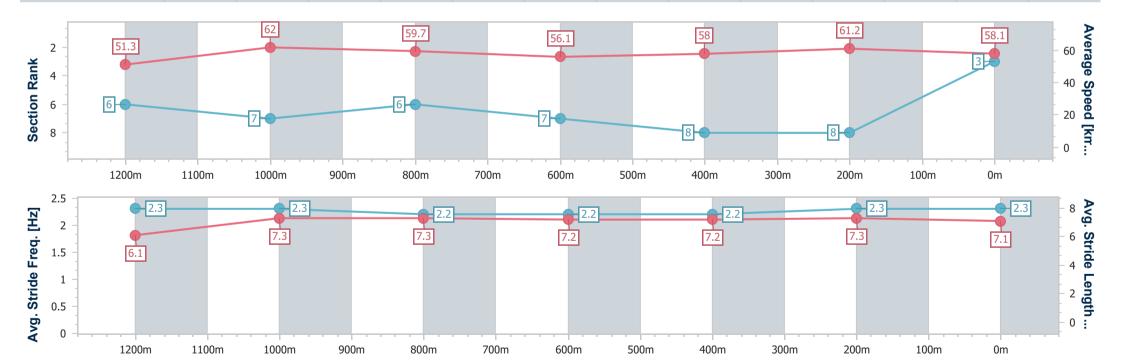

Report Created: Sun 14 May 2023 14:25 GMT+10

[] Ranking at each section and finish

-:--- No data available at this section

NA No data available

Page 6/11

| Horse/Jockey Name              | Missile Away    |
|--------------------------------|-----------------|
| Final Rank                     | 5               |
| Fastest Section Time (Section) | 0:11.47 (1200m) |
| Top Speed [km/h] (Section)     | 64.7 (Overall)  |
| Race State                     | Finished        |

Race 6: TAB SACRED ELIXIR QTIS Two-Year-Old Handicap - 1400m

14 May 2023 - 14:11

Track Rating: Heavy 8, Weather: Showers, Rail Position: +4m

| Section                | Overall                  | 1200m                    | 1000m                    | 800m                     | 600m                     | 400m                     | 200m                     |
|------------------------|--------------------------|--------------------------|--------------------------|--------------------------|--------------------------|--------------------------|--------------------------|
| Section Times          | 1:27.52 [5]<br>(0:14.03) | 1:13.49 [5]<br>(0:11.47) | 1:02.02 [5]<br>(0:12.37) | 0:49.65 [8]<br>(0:13.03) | 0:36.62 [9]<br>(0:12.11) | 0:24.51 [6]<br>(0:11.81) | 0:12.70 [5]<br>(0:12.70) |
| Average Speed [km/h]   | 51.5                     | 62.6                     | 58.6                     | 55.8                     | 59.5                     | 61.1                     | 56.7                     |
| Top Speed [km/h]       | 64.7                     | 64.0                     | 59.7                     | 56.9                     | 61.9                     | 62.9                     | 59.7                     |
| Avg. Dist. to Rail [m] | 4.8                      | 3.3                      | 2.6                      | 1.6                      | 0.3                      | 0.8                      | 3.4                      |
| Avg. Stride Freq. [Hz] | 2.3                      | 2.2                      | 2.2                      | 2.1                      | 2.2                      | 2.3                      | 2.2                      |
| Avg. Stride Length [m] | 6.2                      | 7.4                      | 7.2                      | 7.2                      | 7.5                      | 7.2                      | 6.9                      |