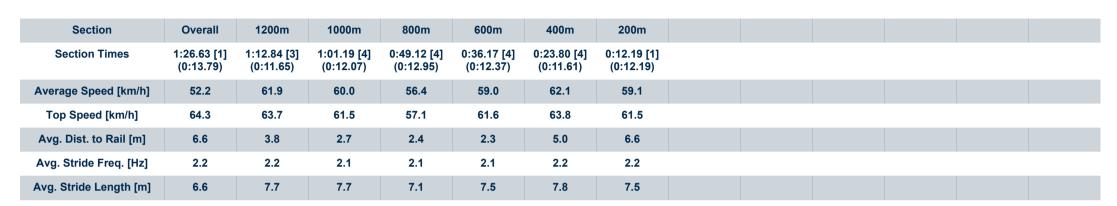

| Horse/Jockey Name              | Hyde Park      |
|--------------------------------|----------------|
| Final Rank                     | 1              |
| Fastest Section Time (Section) | 0:11.61 (400m) |
| Top Speed [km/h] (Section)     | 64.3 (Overall) |
| Race State                     | Finished       |