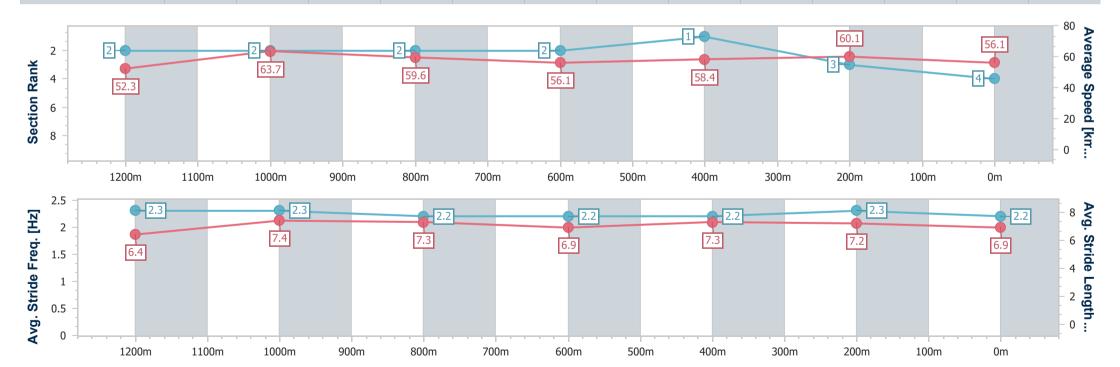

Race 6: TAB SACRED ELIXIR QTIS Two-Year-Old Handicap - 1400m

14 May 2023 - 14:11

Track Rating: Heavy 8, Weather: Showers, Rail Position: +4m

| Section                | Overall                  | 1200m                    | 1000m                    | 800m                     | 600m                     | 400m                     | 200m                     |
|------------------------|--------------------------|--------------------------|--------------------------|--------------------------|--------------------------|--------------------------|--------------------------|
| Section Times          | 1:27.51 [4]<br>(0:13.74) | 1:13.77 [2]<br>(0:11.29) | 1:02.48 [2]<br>(0:12.18) | 0:50.30 [2]<br>(0:13.02) | 0:37.28 [2]<br>(0:12.45) | 0:24.83 [1]<br>(0:11.99) | 0:12.84 [3]<br>(0:12.84) |
| Average Speed [km/h]   | 52.3                     | 63.7                     | 59.6                     | 56.1                     | 58.4                     | 60.1                     | 56.1                     |
| Top Speed [km/h]       | 65.9                     | 65.4                     | 63.9                     | 57.4                     | 60.3                     | 61.3                     | 57.9                     |
| Avg. Dist. to Rail [m] | 5.4                      | 4.0                      | 3.4                      | 2.3                      | 1.8                      | 3.5                      | 6.2                      |
| Avg. Stride Freq. [Hz] | 2.3                      | 2.3                      | 2.2                      | 2.2                      | 2.2                      | 2.3                      | 2.2                      |
| Avg. Stride Length [m] | 6.4                      | 7.4                      | 7.3                      | 6.9                      | 7.3                      | 7.2                      | 6.9                      |