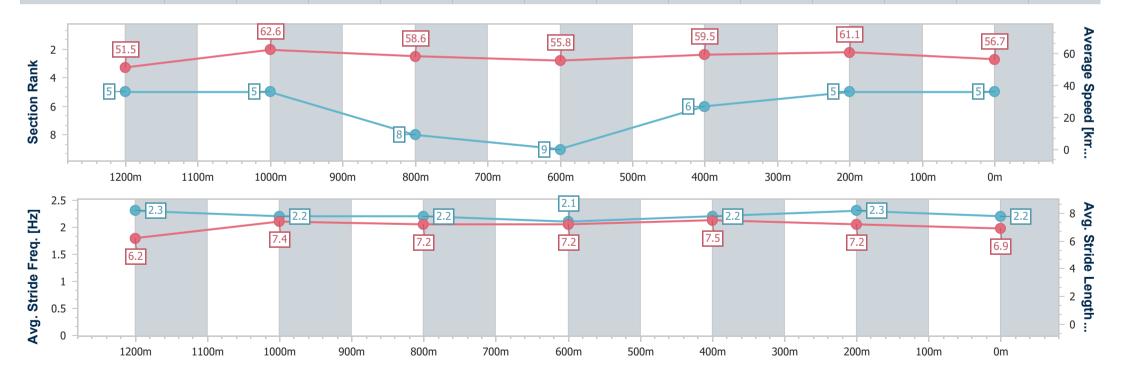

Race 6: TAB SACRED ELIXIR QTIS Two-Year-Old Handicap - 1400m

14 May 2023 - 14:11

Track Rating: Heavy 8, Weather: Showers, Rail Position: +4m

| Section                | Overall                  | 1200m                    | 1000m                    | 800m                     | 600m                     | 400m                     | 200m                     |
|------------------------|--------------------------|--------------------------|--------------------------|--------------------------|--------------------------|--------------------------|--------------------------|
| Section Times          | 1:27.52 [5]<br>(0:14.03) | 1:13.49 [5]<br>(0:11.47) | 1:02.02 [5]<br>(0:12.37) | 0:49.65 [8]<br>(0:13.03) | 0:36.62 [9]<br>(0:12.11) | 0:24.51 [6]<br>(0:11.81) | 0:12.70 [5]<br>(0:12.70) |
| Average Speed [km/h]   | 51.5                     | 62.6                     | 58.6                     | 55.8                     | 59.5                     | 61.1                     | 56.7                     |
| Top Speed [km/h]       | 64.7                     | 64.0                     | 59.7                     | 56.9                     | 61.9                     | 62.9                     | 59.7                     |
| Avg. Dist. to Rail [m] | 4.8                      | 3.3                      | 2.6                      | 1.6                      | 0.3                      | 0.8                      | 3.4                      |
| Avg. Stride Freq. [Hz] | 2.3                      | 2.2                      | 2.2                      | 2.1                      | 2.2                      | 2.3                      | 2.2                      |
| Avg. Stride Length [m] | 6.2                      | 7.4                      | 7.2                      | 7.2                      | 7.5                      | 7.2                      | 6.9                      |