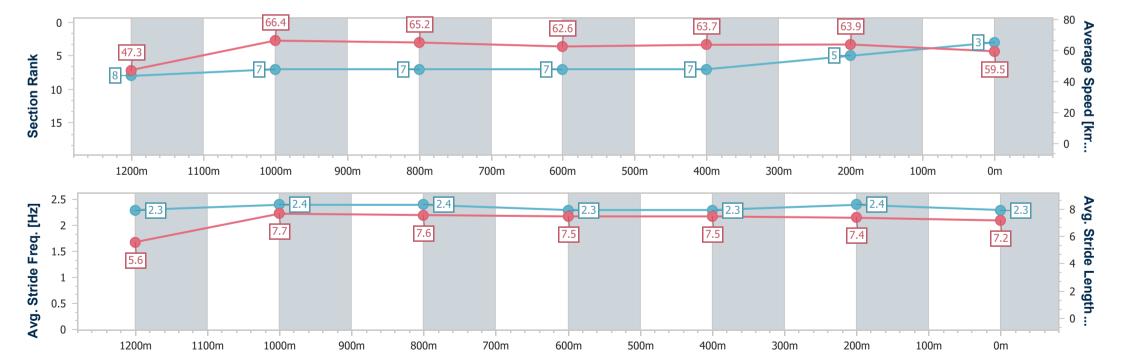

### Race 8: THE STAR STRADBROKE SEASON BENCHMARK 68 Handicap - 1350m

BRISBANE RACING CLUB

Track Rating: Good 4, Weather: Fine, Rail Position: 6.5m Entire

| Section                | Overall                  | 1200m                    | 1000m                    | 800m                     | 600m                     | 400m                     | 200m                     |  |  |  |
|------------------------|--------------------------|--------------------------|--------------------------|--------------------------|--------------------------|--------------------------|--------------------------|--|--|--|
| Section Times          | 1:19.52 [3]<br>(0:11.43) | 1:08.09 [8]<br>(0:10.82) | 0:57.27 [7]<br>(0:11.12) | 0:46.15 [7]<br>(0:11.47) | 0:34.68 [7]<br>(0:11.29) | 0:23.39 [7]<br>(0:11.31) | 0:12.08 [5]<br>(0:12.08) |  |  |  |
| Average Speed [km/h]   | 47.3                     | 66.4                     | 65.2                     | 62.6                     | 63.7                     | 63.9                     | 59.5                     |  |  |  |
| Top Speed [km/h]       | 66.1                     | 67.2                     | 66.2                     | 64.0                     | 64.2                     | 64.6                     | 63.3                     |  |  |  |
| Avg. Dist. to Rail [m] | 5.7                      | 3.3                      | 2.5                      | 0.5                      | 0.6                      | 4.2                      | 6.3                      |  |  |  |
| Avg. Stride Freq. [Hz] | 2.3                      | 2.4                      | 2.4                      | 2.3                      | 2.3                      | 2.4                      | 2.3                      |  |  |  |
| Avg. Stride Length [m] | 5.6                      | 7.7                      | 7.6                      | 7.5                      | 7.5                      | 7.4                      | 7.2                      |  |  |  |