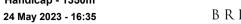

## Horse/Jockey Name Final Rank Fastest Section Time (Section) Top Speed [km/h] (Section) Race State Scottish Prince 4 0:11.02 (1200m) 66.4 (1000m) Finished

### Race 8: THE STAR STRADBROKE SEASON BENCHMARK 68 Handicap - 1350m

BRISBANE
RACING CLUB

Track Rating: Good 4, Weather: Fine, Rail Position: 6.5m Entire

| Section                | Overall                  | 1200m                     | 1000m                     | 800m                      | 600m                     | 400m                     | 200m                      |  |  |  |
|------------------------|--------------------------|---------------------------|---------------------------|---------------------------|--------------------------|--------------------------|---------------------------|--|--|--|
| Section Times          | 1:19.59 [4]<br>(0:11.44) | 1:08.15 [10]<br>(0:11.02) | 0:57.13 [10]<br>(0:11.04) | 0:46.09 [10]<br>(0:11.50) | 0:34.59 [9]<br>(0:11.33) | 0:23.26 [9]<br>(0:11.26) | 0:12.00 [10]<br>(0:12.00) |  |  |  |
| Average Speed [km/h]   | 47.3                     | 65.3                      | 65.4                      | 62.3                      | 63.0                     | 63.6                     | 60.1                      |  |  |  |
| Top Speed [km/h]       | 64.7                     | 66.4                      | 66.4                      | 64.8                      | 63.5                     | 65.2                     | 62.8                      |  |  |  |
| Avg. Dist. to Rail [m] | 2.8                      | 0.9                       | 0.9                       | 0.7                       | 1.7                      | 0.9                      | 1.4                       |  |  |  |
| Avg. Stride Freq. [Hz] | 2.2                      | 2.3                       | 2.3                       | 2.3                       | 2.4                      | 2.4                      | 2.4                       |  |  |  |
| Avg. Stride Length [m] | 6.0                      | 7.3                       | 7.3                       | 7.2                       | 7.1                      | 7.0                      | 6.9                       |  |  |  |