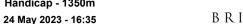

### Race 8: THE STAR STRADBROKE SEASON BENCHMARK 68 Handicap - 1350m

Track Rating: Good 4, Weather: Fine, Rail Position: 6.5m Entire

| Section                | Overall                  | 1200m                    | 1000m                    | 800m                     | 600m                     | 400m                     | 200m                     |
|------------------------|--------------------------|--------------------------|--------------------------|--------------------------|--------------------------|--------------------------|--------------------------|
| Section Times          | 1:19.71 [6]<br>(0:11.05) | 1:08.66 [2]<br>(0:10.74) | 0:57.92 [4]<br>(0:10.98) | 0:46.94 [4]<br>(0:11.50) | 0:35.44 [4]<br>(0:11.58) | 0:23.86 [4]<br>(0:11.52) | 0:12.34 [4]<br>(0:12.34) |
| Average Speed [km/h]   | 48.9                     | 67.1                     | 65.7                     | 62.3                     | 62.2                     | 62.6                     | 58.4                     |
| Top Speed [km/h]       | 67.5                     | 67.9                     | 67.6                     | 63.7                     | 63.9                     | 64.8                     | 60.9                     |
| Avg. Dist. to Rail [m] | 7.9                      | 1.7                      | 0.9                      | 0.7                      | 0.2                      | 2.2                      | 4.7                      |
| Avg. Stride Freq. [Hz] | 2.4                      | 2.4                      | 2.3                      | 2.3                      | 2.3                      | 2.3                      | 2.3                      |
| Avg. Stride Length [m] | 5.7                      | 7.6                      | 7.7                      | 7.5                      | 7.4                      | 7.3                      | 7.0                      |