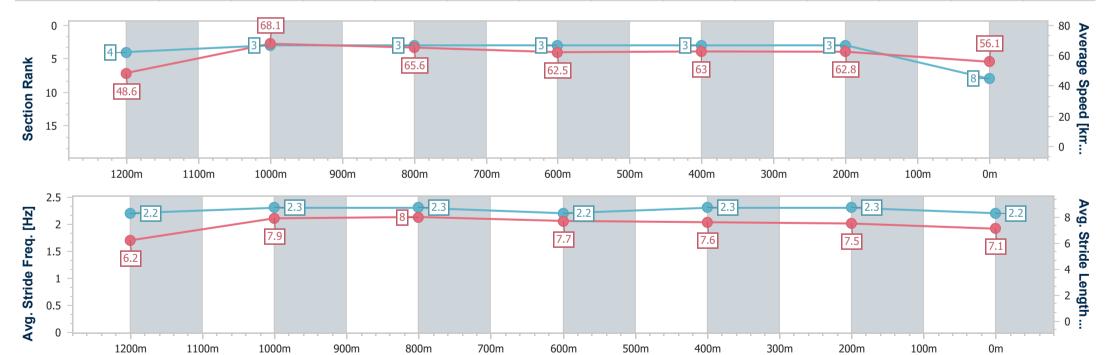

Report Created: Wed 24 May 2023 17:26 GMT+10

[] Ranking at each section and finish

-:--- No data available at this section

NA No data available

Page 11/16

| Horse/Jockey Name              | Le Heros        |
|--------------------------------|-----------------|
| Final Rank                     | 8               |
| Fastest Section Time (Section) | 0:10.59 (1200m) |
| Top Speed [km/h] (Section)     | 69.1 (1200m)    |
| Race State                     | Finished        |

### Race 8: THE STAR STRADBROKE SEASON BENCHMARK 68 Handicap - 1350m

Track Rating: Good 4, Weather: Fine, Rail Position: 6.5m Entire

| Section                | Overall                  | 1200m                    | 1000m                    | 800m                     | 600m                     | 400m                     | 200m                     |  |  |  |
|------------------------|--------------------------|--------------------------|--------------------------|--------------------------|--------------------------|--------------------------|--------------------------|--|--|--|
| Section Times          | 1:19.91 [8]<br>(0:11.09) | 1:08.82 [4]<br>(0:10.59) | 0:58.23 [3]<br>(0:10.96) | 0:47.27 [3]<br>(0:11.53) | 0:35.74 [3]<br>(0:11.45) | 0:24.29 [3]<br>(0:11.47) | 0:12.82 [3]<br>(0:12.82) |  |  |  |
| Average Speed [km/h]   | 48.6                     | 68.1                     | 65.6                     | 62.5                     | 63.0                     | 62.8                     | 56.1                     |  |  |  |
| Top Speed [km/h]       | 66.7                     | 69.1                     | 67.9                     | 63.3                     | 63.8                     | 63.8                     | 59.5                     |  |  |  |
| Avg. Dist. to Rail [m] | 2.3                      | 0.6                      | 0.3                      | 0.5                      | 0.4                      | 0.8                      | 1.7                      |  |  |  |
| Avg. Stride Freq. [Hz] | 2.2                      | 2.3                      | 2.3                      | 2.2                      | 2.3                      | 2.3                      | 2.2                      |  |  |  |
| Avg. Stride Length [m] | 6.2                      | 7.9                      | 8.0                      | 7.7                      | 7.6                      | 7.5                      | 7.1                      |  |  |  |

Report Created: Wed 24 May 2023 17:26 GMT+10

[] Ranking at each section and finish

-:--- No data available at this section

NA No data available

Page 12/16