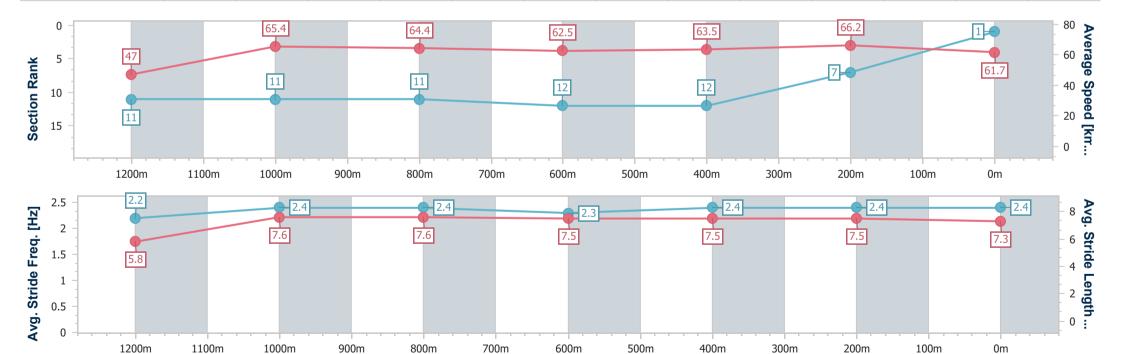

### Race 8: THE STAR STRADBROKE SEASON BENCHMARK 68 Handicap - 1350m

24 May 2023 - 16:35

Track Rating: Good 4, Weather: Fine, Rail Position: 6.5m Entire

| Section                | Overall                  | 1200m                     | 1000m                     | 800m                      | 600m                      | 400m                      | 200m                     |
|------------------------|--------------------------|---------------------------|---------------------------|---------------------------|---------------------------|---------------------------|--------------------------|
| Section Times          | 1:19.19 [1]<br>(0:11.51) | 1:07.68 [11]<br>(0:11.00) | 0:56.68 [11]<br>(0:11.21) | 0:45.47 [11]<br>(0:11.56) | 0:33.91 [12]<br>(0:11.39) | 0:22.52 [12]<br>(0:10.85) | 0:11.67 [7]<br>(0:11.67) |
| Average Speed [km/h]   | 47.0                     | 65.4                      | 64.4                      | 62.5                      | 63.5                      | 66.2                      | 61.7                     |
| Top Speed [km/h]       | 65.3                     | 65.7                      | 65.6                      | 63.9                      | 64.5                      | 68.0                      | 66.1                     |
| Avg. Dist. to Rail [m] | 6.0                      | 2.5                       | 1.2                       | 0.8                       | 0.7                       | 0.7                       | 3.4                      |
| Avg. Stride Freq. [Hz] | 2.2                      | 2.4                       | 2.4                       | 2.3                       | 2.4                       | 2.4                       | 2.4                      |
| Avg. Stride Length [m] | 5.8                      | 7.6                       | 7.6                       | 7.5                       | 7.5                       | 7.5                       | 7.3                      |