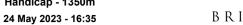

## Horse/Jockey Name Lets Torque A Deel Final Rank 12 Fastest Section Time (Section) Top Speed [km/h] (Section) Race State Lets Torque A Deel 6.5 (1000m) Finished

### **Doomben QLD Professional**

### Race 8: THE STAR STRADBROKE SEASON BENCHMARK 68 Handicap - 1350m

BRISBANE
RACING CLUB

Track Rating: Good 4, Weather: Fine, Rail Position: 6.5m Entire

| Section                | Overall                   | 1200m                    | 1000m                    | 800m                     | 600m                      | 400m                      | 200m                      |  |  |  |
|------------------------|---------------------------|--------------------------|--------------------------|--------------------------|---------------------------|---------------------------|---------------------------|--|--|--|
| Section Times          | 1:20.54 [12]<br>(0:11.29) | 1:09.25 [6]<br>(0:11.00) | 0:58.25 [9]<br>(0:11.17) | 0:47.08 [9]<br>(0:11.57) | 0:35.51 [10]<br>(0:11.59) | 0:23.92 [10]<br>(0:11.70) | 0:12.22 [12]<br>(0:12.22) |  |  |  |
| Average Speed [km/h]   | 47.9                      | 65.5                     | 65.2                     | 62.9                     | 62.5                      | 61.7                      | 58.9                      |  |  |  |
| Top Speed [km/h]       | 64.9                      | 66.5                     | 66.5                     | 64.0                     | 63.3                      | 62.5                      | 60.7                      |  |  |  |
| Avg. Dist. to Rail [m] | 9.6                       | 3.7                      | 3.9                      | 2.2                      | 1.0                       | 3.7                       | 5.0                       |  |  |  |
| Avg. Stride Freq. [Hz] | 2.5                       | 2.6                      | 2.5                      | 2.5                      | 2.5                       | 2.4                       | 2.4                       |  |  |  |
| Avg. Stride Length [m] | 5.3                       | 7.1                      | 7.2                      | 7.0                      | 7.0                       | 7.1                       | 6.9                       |  |  |  |