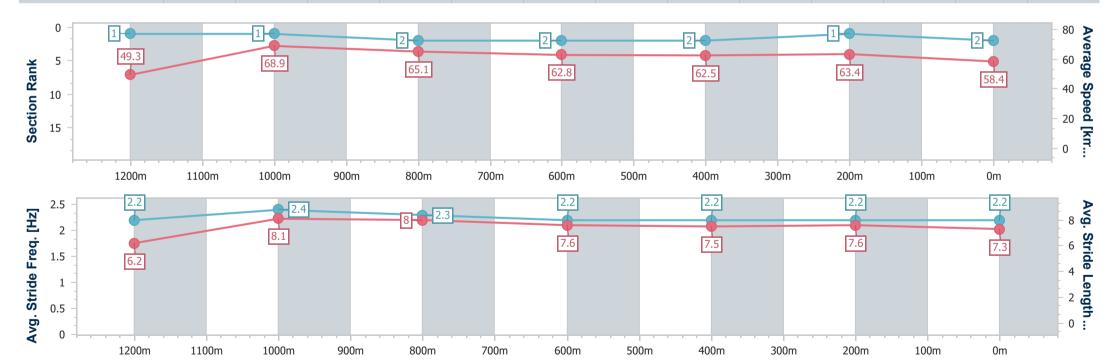

### Race 8: THE STAR STRADBROKE SEASON BENCHMARK 68 Handicap - 1350m

Handicap - 1350m

24 May 2023 - 16:35

B R I S B A N E

RACING CLUB

Track Rating: Good 4, Weather: Fine, Rail Position: 6.5m Entire

| Section                | Overall                  | 1200m                    | 1000m                    | 800m                     | 600m                     | 400m                     | 200m                     |  |  |  |
|------------------------|--------------------------|--------------------------|--------------------------|--------------------------|--------------------------|--------------------------|--------------------------|--|--|--|
| Section Times          | 1:19.20 [2]<br>(0:10.96) | 1:08.24 [1]<br>(0:10.45) | 0:57.79 [1]<br>(0:11.10) | 0:46.69 [2]<br>(0:11.48) | 0:35.21 [2]<br>(0:11.53) | 0:23.68 [2]<br>(0:11.35) | 0:12.33 [1]<br>(0:12.33) |  |  |  |
| Average Speed [km/h]   | 49.3                     | 68.9                     | 65.1                     | 62.8                     | 62.5                     | 63.4                     | 58.4                     |  |  |  |
| Top Speed [km/h]       | 67.9                     | 69.7                     | 67.6                     | 64.8                     | 63.0                     | 64.2                     | 61.4                     |  |  |  |
| Avg. Dist. to Rail [m] | 9.1                      | 3.3                      | 1.4                      | 0.5                      | 0.2                      | 1.2                      | 4.2                      |  |  |  |
| Avg. Stride Freq. [Hz] | 2.2                      | 2.4                      | 2.3                      | 2.2                      | 2.2                      | 2.2                      | 2.2                      |  |  |  |
| Avg. Stride Length [m] | 6.2                      | 8.1                      | 8.0                      | 7.6                      | 7.5                      | 7.6                      | 7.3                      |  |  |  |