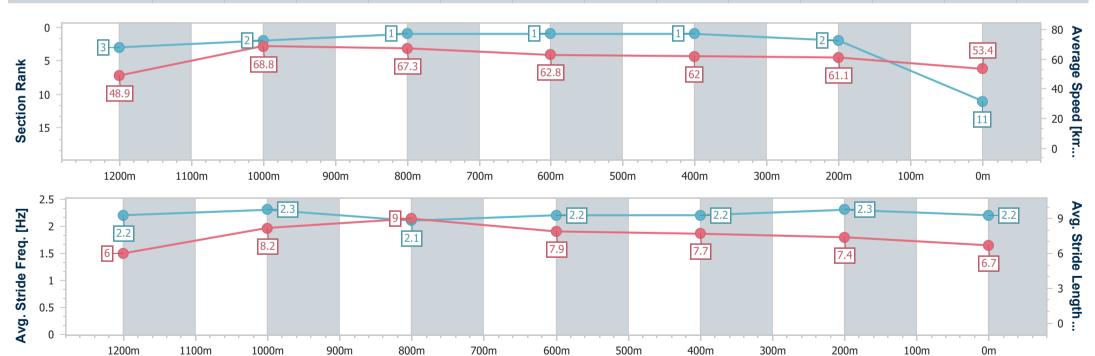

## Horse/Jockey Name Ring Of Steel Final Rank 11 Fastest Section Time (Section) 0:10.39 (1200m) Top Speed [km/h] (Section) 69.8 (1200m) Race State Finished

### **Doomben QLD Professional**

### Race 8: THE STAR STRADBROKE SEASON BENCHMARK 68 Handicap - 1350m

24 May 2023 - 16:35

Track Rating: Good 4, Weather: Fine, Rail Position: 6.5m Entire

| Section                | Overall                   | 1200m                    | 1000m                    | 800m                     | 600m                     | 400m                     | 200m                     |  |  |  |
|------------------------|---------------------------|--------------------------|--------------------------|--------------------------|--------------------------|--------------------------|--------------------------|--|--|--|
| Section Times          | 1:20.53 [11]<br>(0:11.08) | 1:09.45 [3]<br>(0:10.39) | 0:59.06 [2]<br>(0:10.79) | 0:48.27 [1]<br>(0:11.48) | 0:36.79 [1]<br>(0:11.56) | 0:25.23 [1]<br>(0:11.75) | 0:13.48 [2]<br>(0:13.48) |  |  |  |
| Average Speed [km/h]   | 48.9                      | 68.8                     | 67.3                     | 62.8                     | 62.0                     | 61.1                     | 53.4                     |  |  |  |
| Top Speed [km/h]       | 69.1                      | 69.8                     | 69.5                     | 64.1                     | 62.5                     | 62.5                     | 57.0                     |  |  |  |
| Avg. Dist. to Rail [m] | 11.2                      | 5.5                      | 3.4                      | 0.6                      | 1.0                      | 0.7                      | 0.7                      |  |  |  |
| Avg. Stride Freq. [Hz] | 2.2                       | 2.3                      | 2.1                      | 2.2                      | 2.2                      | 2.3                      | 2.2                      |  |  |  |
| Avg. Stride Length [m] | 6.0                       | 8.2                      | 9.0                      | 7.9                      | 7.7                      | 7.4                      | 6.7                      |  |  |  |