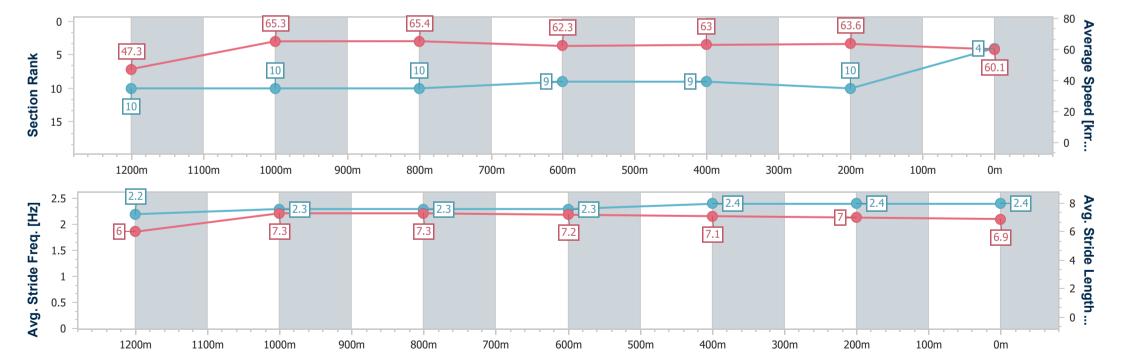

### Horse/Jockey Name **Prickly Poppy** 5 **Final Rank** 0:10.79 (1200m) **Fastest Section Time (Section)** Top Speed [km/h] (Section) 69.1 (1200m) Race State Finished

### Race 8: THE STAR STRADBROKE SEASON BENCHMARK 68 Handicap - 1350m

Track Rating: Good 4, Weather: Fine, Rail Position: 6.5m Entire

| Section                | Overall                  | 1200m                    | 1000m                    | 800m                     | 600m                     | 400m                     | 200m                     |  |  |  |
|------------------------|--------------------------|--------------------------|--------------------------|--------------------------|--------------------------|--------------------------|--------------------------|--|--|--|
| Section Times          | 1:19.63 [5]<br>(0:11.27) | 1:08.36 [5]<br>(0:10.79) | 0:57.57 [6]<br>(0:11.10) | 0:46.47 [6]<br>(0:11.54) | 0:34.93 [6]<br>(0:11.42) | 0:23.51 [6]<br>(0:11.46) | 0:12.05 [9]<br>(0:12.05) |  |  |  |
| Average Speed [km/h]   | 48.0                     | 66.8                     | 65.0                     | 62.4                     | 62.6                     | 62.8                     | 59.8                     |  |  |  |
| Top Speed [km/h]       | 64.4                     | 69.1                     | 66.2                     | 63.4                     | 63.2                     | 63.2                     | 62.3                     |  |  |  |
| Avg. Dist. to Rail [m] | 4.1                      | 1.1                      | 0.9                      | 0.2                      | 0.7                      | 1.2                      | 2.7                      |  |  |  |
| Avg. Stride Freq. [Hz] | 2.3                      | 2.4                      | 2.4                      | 2.3                      | 2.4                      | 2.4                      | 2.4                      |  |  |  |
| Avg. Stride Length [m] | 5.8                      | 7.6                      | 7.2                      | 7.0                      | 7.0                      | 7.1                      | 6.9                      |  |  |  |