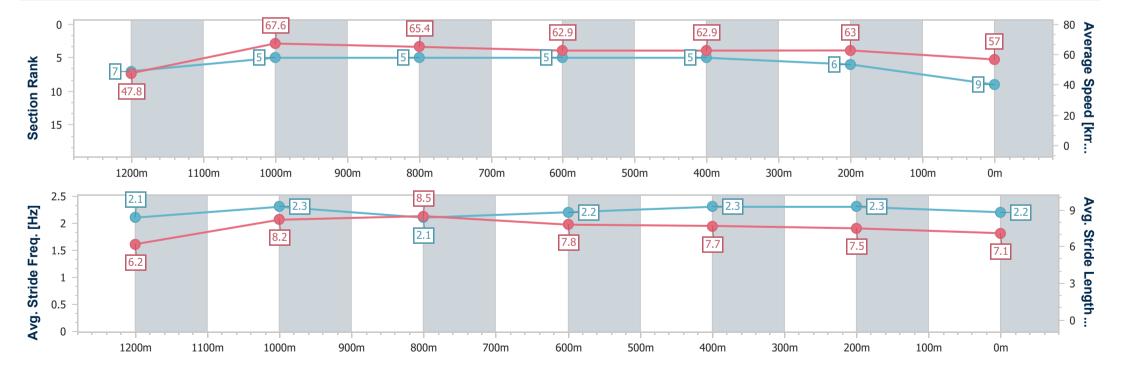

## Horse/Jockey Name Centrestone Final Rank 1 Fastest Section Time (Section) Top Speed [km/h] (Section) Race State Centrestone 68.0 (400m) Finished

### Race 8: THE STAR STRADBROKE SEASON BENCHMARK 68 Handicap - 1350m

24 May 2023 - 16:35

Track Rating: Good 4, Weather: Fine, Rail Position: 6.5m Entire

| Section                | Overall                  | 1200m                     | 1000m                     | 800m                      | 600m                      | 400m                      | 200m                     |
|------------------------|--------------------------|---------------------------|---------------------------|---------------------------|---------------------------|---------------------------|--------------------------|
| Section Times          | 1:19.19 [1]<br>(0:11.51) | 1:07.68 [11]<br>(0:11.00) | 0:56.68 [11]<br>(0:11.21) | 0:45.47 [11]<br>(0:11.56) | 0:33.91 [12]<br>(0:11.39) | 0:22.52 [12]<br>(0:10.85) | 0:11.67 [7]<br>(0:11.67) |
| Average Speed [km/h]   | 47.0                     | 65.4                      | 64.4                      | 62.5                      | 63.5                      | 66.2                      | 61.7                     |
| Top Speed [km/h]       | 65.3                     | 65.7                      | 65.6                      | 63.9                      | 64.5                      | 68.0                      | 66.1                     |
| Avg. Dist. to Rail [m] | 6.0                      | 2.5                       | 1.2                       | 0.8                       | 0.7                       | 0.7                       | 3.4                      |
| Avg. Stride Freq. [Hz] | 2.2                      | 2.4                       | 2.4                       | 2.3                       | 2.4                       | 2.4                       | 2.4                      |
| Avg. Stride Length [m] | 5.8                      | 7.6                       | 7.6                       | 7.5                       | 7.5                       | 7.5                       | 7.3                      |

Report Created: Wed 24 May 2023 17:26 GMT+10

[] Ranking at each section and finish

-:--- No data available at this section

NA No data available

Page 5/16