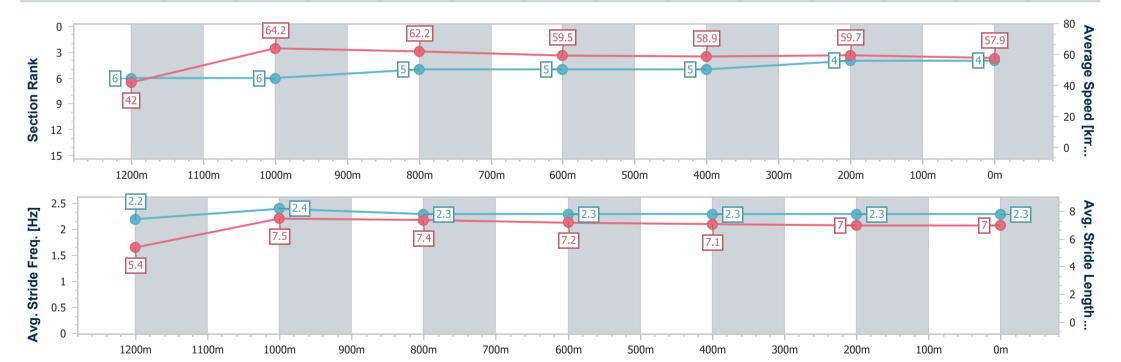

#### Horse/Jockey Name Takunai **Final Rank** 9 **Fastest Section Time (Section)** 0:08.88 (Overall) Top Speed [km/h] (Section) 65.6 (1200m) Race State Finished

### Toowoomba QLD Professional

Race 2: MILDRED'S 60TH BIRTHDAY BASH RATIINGS BAND 0 -58 Handicap - 1300m

27 May 2023 - 17:20

Track Rating: Good 4, Weather: Fine, Rail Position: True

| Section                | Overall                  | 1200m                     | 1000m                    | 800m                      | 600m                     | 400m                     | 200m                     |
|------------------------|--------------------------|---------------------------|--------------------------|---------------------------|--------------------------|--------------------------|--------------------------|
| Section Times          | 1:21.06 [9]<br>(0:08.88) | 1:12.18 [10]<br>(0:11.31) | 1:00.87 [9]<br>(0:11.55) | 0:49.32 [10]<br>(0:11.94) | 0:37.38 [6]<br>(0:12.27) | 0:25.11 [6]<br>(0:12.28) | 0:12.83 [8]<br>(0:12.83) |
| Average Speed [km/h]   | 40.7                     | 63.7                      | 63.2                     | 60.9                      | 59.1                     | 59.2                     | 56.0                     |
| Top Speed [km/h]       | 59.5                     | 65.6                      | 65.1                     | 62.3                      | 60.8                     | 60.1                     | 58.3                     |
| Avg. Dist. to Rail [m] | 12.8                     | 5.1                       | 4.0                      | 2.8                       | 1.4                      | 3.1                      | 4.7                      |
| Avg. Stride Freq. [Hz] | 2.0                      | 2.3                       | 2.3                      | 2.2                       | 2.2                      | 2.3                      | 2.2                      |
| Avg. Stride Length [m] | 5.6                      | 7.7                       | 7.6                      | 7.5                       | 7.4                      | 7.2                      | 7.1                      |