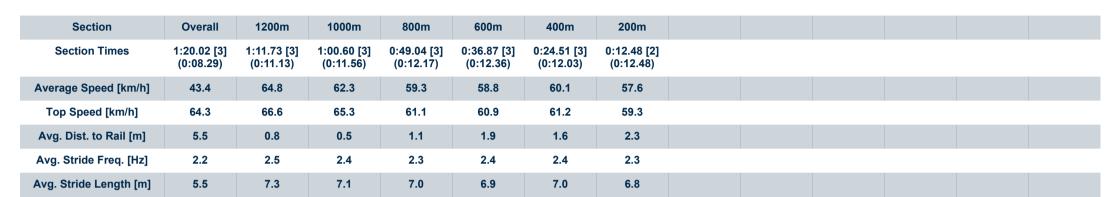

## Race 2: MILDRED'S 60TH BIRTHDAY BASH RATIINGS BAND 0 - 58 Handicap - 1300m

27 May 2023 - 17:20

Track Rating: Good 4, Weather: Fine, Rail Position: True

|                   |     |                    |         |                     |                    |                                 | •                             | •                             |                              |                              |                              |                      |                           |
|-------------------|-----|--------------------|---------|---------------------|--------------------|---------------------------------|-------------------------------|-------------------------------|------------------------------|------------------------------|------------------------------|----------------------|---------------------------|
| Sectio<br>Field 1 |     | 5                  |         |                     |                    | Overall<br>1:19.68<br>(0:08.17) | 1200m<br>1:11.51<br>(0:10.68) | 1000m<br>1:00.83<br>(0:11.94) | 800m<br>0:48.89<br>(0:12.28) | 600m<br>0:36.61<br>(0:12.28) | 400m<br>0:24.33<br>(0:11.97) | Last 600m<br>0:36.61 |                           |
| Rank              | TAB | B Horse/Jockey     | Barrier | Top Speed<br>[km/h] | Fastest<br>Section |                                 |                               |                               |                              |                              |                              |                      | Distance<br>Travelled [m] |
| 1                 | 4   | SCENIC RIM         | 14      | 69.6                | 0:08.17            | 1:19.68 [1]                     | 1:11.51 [1]                   | 1:00.83 [1]                   | 0:48.89 [1]                  | 0:36.61 [1]                  | 0:24.33 [1]                  | 0:36.61              |                           |
|                   |     | Justin Huxtable    |         | 1200m               | Overall            | (0:08.17)                       | (0:10.68)                     | (0:11.94)                     | (0:12.28)                    | (0:12.28)                    | (0:11.97)                    |                      |                           |
| 2                 | 7   | BULL DIMPLE RUM    | 1       | 65.3                | 0:08.72            | 1:19.88 [2]                     | 1:11.16 [8]                   | 0:59.82 [8]                   | 0:48.32 [8]                  | 0:36.12 [8]                  | 0:23.92 [7]                  | 0:36.12              | +0                        |
|                   |     | Justin Stanley     |         | 1200m               | Overall            | (0:08.72)                       | (0:11.34)                     | (0:11.50)                     | (0:12.20)                    | (0:12.20)                    | (0:11.75)                    |                      |                           |
| 3                 | 9   | SHOTGUN SAM        | 5       | 66.6                | 0:08.29            | 1:20.02 [3]                     | 1:11.73 [3]                   | 1:00.60 [3]                   | 0:49.04 [3]                  | 0:36.87 [3]                  | 0:24.51 [3]                  | 0:36.87              | +4                        |
|                   |     | Nozi Tomizawa      |         | 1200m               | Overall            | (0:08.29)                       | (0:11.13)                     | (0:11.56)                     | (0:12.17)                    | (0:12.36)                    | (0:12.03)                    |                      |                           |
| 4                 | 10  | SUKICHE            | 3       | 66.1                | 0:08.56            | 1:20.21 [4]                     | 1:11.65 [6]                   | 1:00.44 [6]                   | 0:48.86 [5]                  | 0:36.74 [5]                  | 0:24.50 [5]                  | 0:36.74              | +2                        |
|                   |     | Kenji Yoshida      |         | 1200m               | Overall            | (0:08.56)                       | (0:11.21)                     | (0:11.58)                     | (0:12.12)                    | (0:12.24)                    | (0:12.09)                    |                      |                           |
| 5                 | 2   | START STRUTTING    | 9       | 65.7                | 0:08.85            | 1:20.23 [5]                     | 1:11.38 [9]                   | 1:00.00 [11]                  | 0:48.55 [9]                  | 0:36.38 [10]                 | 0:24.18 [10]                 | 0:36.38              | +5                        |
|                   |     | Montanna Savva     |         | 1000m               | Overall            | (0:08.85)                       | (0:11.38)                     | (0:11.45)                     | (0:12.17)                    | (0:12.20)                    | (0:11.94)                    |                      |                           |
| 6                 | 8   | DRAGON PINS        | 8       | 66.5                | 0:08.29            | 1:20.26 [6]                     | 1:11.97 [4]                   | 1:00.80 [4]                   | 0:49.14 [4]                  | 0:36.89 [4]                  | 0:24.69 [4]                  | 0:36.89              | +6                        |
|                   |     | Jake Molloy        |         | 1200m               | Overall            | (0:08.29)                       | (0:11.17)                     | (0:11.66)                     | (0:12.25)                    | (0:12.20)                    | (0:12.17)                    |                      |                           |
| 7                 | 1   | BASIL'S BOW        | 6       | 66.8                | 0:08.47            | 1:20.40 [7]                     | 1:11.93 [5]                   | 1:00.74 [5]                   | 0:48.98 [6]                  | 0:36.75 [7]                  | 0:24.42 [8]                  | 0:36.75              | +8                        |
|                   |     | Nathan Fazackerley |         | 1200m               | Overall            | (0:08.47)                       | (0:11.19)                     | (0:11.76)                     | (0:12.23)                    | (0:12.33)                    | (0:12.17)                    |                      |                           |
| 8                 | 6   | WHISTLIN' ARROW    | 11      | 69.0                | 0:08.25            | 1:20.71 [8]                     | 1:12.46 [2]                   | 1:01.66 [2]                   | 0:49.82 [2]                  | 0:37.60 [2]                  | 0:25.25 [2]                  | 0:37.60              | +7                        |
|                   |     | Sariah Champkin    |         | 1200m               | Overall            | (0:08.25)                       | (0:10.80)                     | (0:11.84)                     | (0:12.22)                    | (0:12.35)                    | (0:12.38)                    |                      |                           |
| 9                 | 3   | TAKUNAI            | 12      | 65.6                | 0:08.88            | 1:21.06 [9]                     | 1:12.18 [10]                  | 1:00.87 [9]                   | 0:49.32 [10]                 | 0:37.38 [6]                  | 0:25.11 [6]                  | 0:37.38              | +9                        |
|                   |     | Adin Thompson      |         | 1200m               | Overall            | (0:08.88)                       | (0:11.31)                     | (0:11.55)                     | (0:11.94)                    | (0:12.27)                    | (0:12.28)                    |                      |                           |
| 10                | 12  | POWERWOLF          | 4       | 66.4                | 0:08.93            | 1:21.11 [10]                    | 1:12.18 [11]                  | 1:00.91 [10]                  | 0:49.14 [11]                 | 0:37.00 [11]                 | 0:24.67 [11]                 | 0:37.00              | +9                        |
|                   |     | Rikki Jamieson     |         | 1200m               | Overall            | (0:08.93)                       | (0:11.27)                     | (0:11.77)                     | (0:12.14)                    | (0:12.33)                    | (0:12.26)                    |                      |                           |
|                   |     |                    |         |                     |                    |                                 |                               |                               |                              |                              |                              |                      |                           |

### Race 2: MILDRED'S 60TH BIRTHDAY BASH RATIINGS BAND 0 - 58

Handicap - 1300m 27 May 2023 - 17:20

Track Rating: Good 4, Weather: Fine, Rail Position: True

| Section Field |     | 5                |         |                     |                    | Overall<br>1:19.68<br>(0:08.17) | 1200m<br>1:11.51<br>(0:10.68) | 1000m<br>1:00.83<br>(0:11.94) | 800m<br>0:48.89<br>(0:12.28) | 600m<br>0:36.61<br>(0:12.28) | 400m<br>0:24.33<br>(0:11.97) | Last 600m<br>0:36.61 |                           |
|---------------|-----|------------------|---------|---------------------|--------------------|---------------------------------|-------------------------------|-------------------------------|------------------------------|------------------------------|------------------------------|----------------------|---------------------------|
| Rank          | TAE | B Horse/Jockey   | Barrier | Top Speed<br>[km/h] | Fastest<br>Section |                                 |                               |                               |                              |                              |                              |                      | Distance<br>Travelled [m] |
| 11            | 5   | SEENUSCOMING     | 10      | 66.1                | 0:08.59            | 1:21.99 [11]                    | 1:13.40 [7]                   | 1:02.15 [7]                   | 0:50.50 [7]                  | 0:38.22 [9]                  | 0:25.98 [9]                  | 0:38.22              | +10                       |
|               |     | Nathan Evans     |         | 1200m               | Overall            | (0:08.59)                       | (0:11.25)                     | (0:11.65)                     | (0:12.28)                    | (0:12.24)                    | (0:12.39)                    |                      |                           |
| 12            | 14  | GREYT INTENTIONS | 7       | 64.5                | 0:09.31            | 1:22.47 [12]                    | 1:13.16 [12]                  | 1:01.72 [12]                  | 0:50.15 [12]                 | 0:38.05 [12]                 | 0:25.54 [12]                 | 0:38.05              | -1                        |
|               |     | Melea Castle     |         | 1200m               | Overall            | (0:09.31)                       | (0:11.44)                     | (0:11.57)                     | (0:12.10)                    | (0:12.51)                    | (0:12.55)                    |                      |                           |