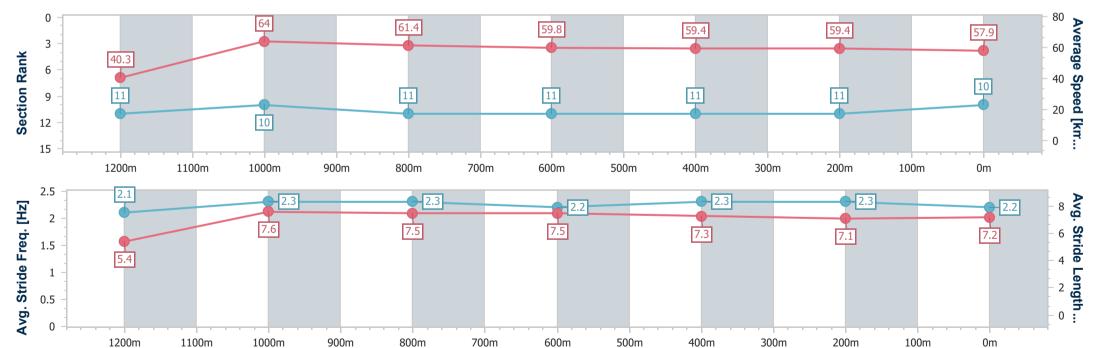

# Horse/Jockey Name Powerwolf Final Rank 10 Fastest Section Time (Section) 0:08.93 (Overall) Top Speed [km/h] (Section) 66.4 (1200m) Race State Finished

## Race 2: MILDRED'S 60TH BIRTHDAY BASH RATIINGS BAND 0 - 58 Handicap - 1300m

Track Rating: Good 4, Weather: Fine, Rail Position: True

| Section                | Overall                   | 1200m                     | 1000m                     | 800m                      | 600m                      | 400m                      | 200m                      |  |  |
|------------------------|---------------------------|---------------------------|---------------------------|---------------------------|---------------------------|---------------------------|---------------------------|--|--|
| Section Times          | 1:21.11 [10]<br>(0:08.93) | 1:12.18 [11]<br>(0:11.27) | 1:00.91 [10]<br>(0:11.77) | 0:49.14 [11]<br>(0:12.14) | 0:37.00 [11]<br>(0:12.33) | 0:24.67 [11]<br>(0:12.26) | 0:12.41 [11]<br>(0:12.41) |  |  |
| Average Speed [km/h]   | 40.3                      | 64.0                      | 61.4                      | 59.8                      | 59.4                      | 59.4                      | 57.9                      |  |  |
| Top Speed [km/h]       | 60.2                      | 66.4                      | 63.0                      | 61.3                      | 60.5                      | 60.1                      | 59.9                      |  |  |
| Avg. Dist. to Rail [m] | 4.4                       | 1.7                       | 1.0                       | 2.5                       | 3.2                       | 2.6                       | 1.9                       |  |  |
| Avg. Stride Freq. [Hz] | 2.1                       | 2.3                       | 2.3                       | 2.2                       | 2.3                       | 2.3                       | 2.2                       |  |  |
| Avg. Stride Length [m] | 5.4                       | 7.6                       | 7.5                       | 7.5                       | 7.3                       | 7.1                       | 7.2                       |  |  |