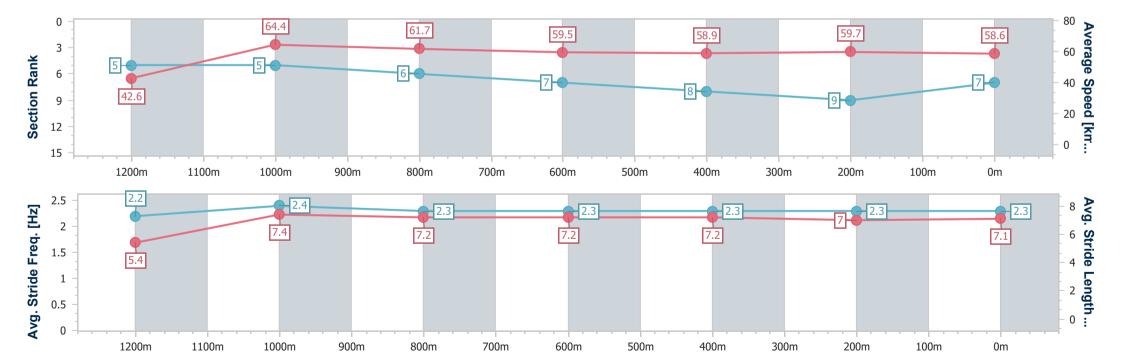

# Horse/Jockey Name Final Rank 7 Fastest Section Time (Section) Top Speed [km/h] (Section) Race State Basil's Bow 7 6:08.47 (Overall) 66.8 (1200m) Finished

### Toowoomba QLD Professional

Race 2: MILDRED'S 60TH BIRTHDAY BASH RATIINGS BAND 0 - 58 Handicap - 1300m

Track Rating: Good 4, Weather: Fine, Rail Position: True

| Section                | Overall                  | 1200m                    | 1000m                    | 800m                     | 600m                     | 400m                     | 200m                     |
|------------------------|--------------------------|--------------------------|--------------------------|--------------------------|--------------------------|--------------------------|--------------------------|
| Section Times          | 1:20.40 [7]<br>(0:08.47) | 1:11.93 [5]<br>(0:11.19) | 1:00.74 [5]<br>(0:11.76) | 0:48.98 [6]<br>(0:12.23) | 0:36.75 [7]<br>(0:12.33) | 0:24.42 [8]<br>(0:12.17) | 0:12.25 [9]<br>(0:12.25) |
| Average Speed [km/h]   | 42.6                     | 64.4                     | 61.7                     | 59.5                     | 58.9                     | 59.7                     | 58.6                     |
| Top Speed [km/h]       | 61.5                     | 66.8                     | 63.5                     | 61.6                     | 60.2                     | 60.6                     | 60.1                     |
| Avg. Dist. to Rail [m] | 7.1                      | 1.8                      | 2.2                      | 2.5                      | 2.2                      | 2.5                      | 6.4                      |
| Avg. Stride Freq. [Hz] | 2.2                      | 2.4                      | 2.3                      | 2.3                      | 2.3                      | 2.3                      | 2.3                      |
| Avg. Stride Length [m] | 5.4                      | 7.4                      | 7.2                      | 7.2                      | 7.2                      | 7.0                      | 7.1                      |

Report Created: Sat 27 May 2023 18:05 GMT+10

[] Ranking at each section and finish

-:--- No data available at this section

NA No data available

Page 11/16