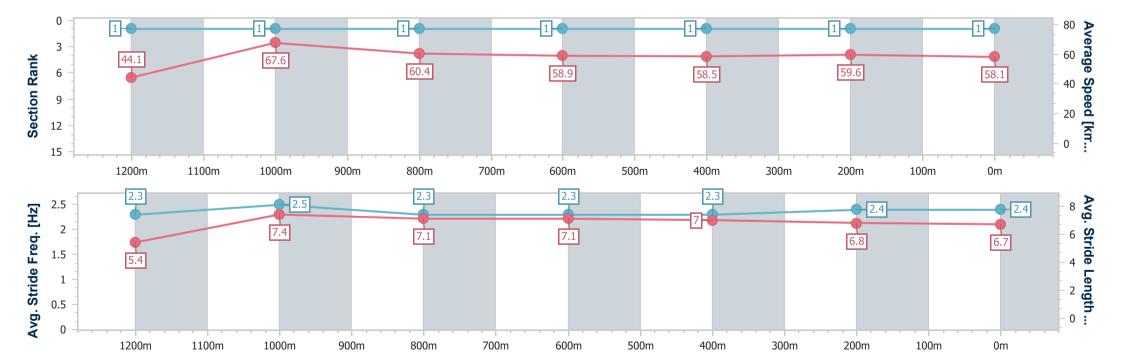

## Race 2: MILDRED'S 60TH BIRTHDAY BASH RATIINGS BAND 0 - 58 Handicap - 1300m

27 May 2023 - 17:20

Track Rating: Good 4, Weather: Fine, Rail Position: True

| Section                | Overall     | 1200m       | 1000m       | 800m        | 600m        | 400m        | 200m        |
|------------------------|-------------|-------------|-------------|-------------|-------------|-------------|-------------|
| Section Times          | 1:19.68 [1] | 1:11.51 [1] | 1:00.83 [1] | 0:48.89 [1] | 0:36.61 [1] | 0:24.33 [1] | 0:12.36 [1] |
|                        | (0:08.17)   | (0:10.68)   | (0:11.94)   | (0:12.28)   | (0:12.28)   | (0:11.97)   | (0:12.36)   |
| Average Speed [km/h]   | 44.1        | 67.6        | 60.4        | 58.9        | 58.5        | 59.6        | 58.1        |
| Top Speed [km/h]       | 65.6        | 69.6        | 64.2        | 59.6        | 59.2        | 60.8        | 59.4        |
| Avg. Dist. to Rail [m] | 10.7        | 1.9         | 0.3         | 1.2         | 0.6         | 2.3         | 0.9         |
| Avg. Stride Freq. [Hz] | 2.3         | 2.5         | 2.3         | 2.3         | 2.3         | 2.4         | 2.4         |
| Avg. Stride Length [m] | 5.4         | 7.4         | 7.1         | 7.1         | 7.0         | 6.8         | 6.7         |