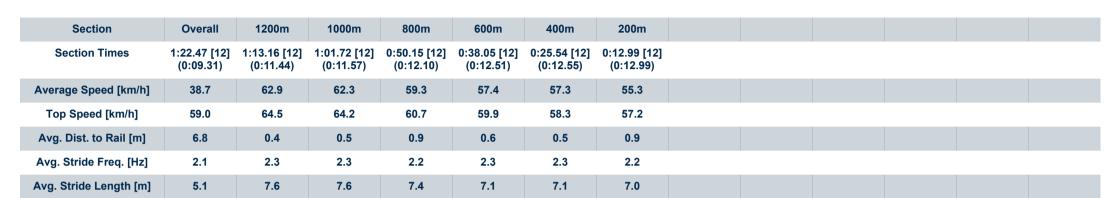

# Horse/Jockey Name Greyt Intentions Final Rank 12 Fastest Section Time (Section) 0:09.31 (Overall) Top Speed [km/h] (Section) 64.5 (1200m) Race State Finished

#### Toowoomba QLD Professional

## Race 2: MILDRED'S 60TH BIRTHDAY BASH RATIINGS BAND 0 - 58 Handicap - 1300m

Report Created: Sat 27 May 2023 18:05 GMT+10

[] Ranking at each section and finish

-:--- No data available at this section

NA No data available