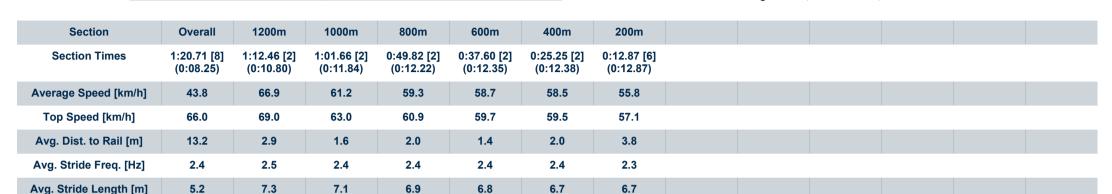

## Race 2: MILDRED'S 60TH BIRTHDAY BASH RATIINGS BAND 0 - 58 Handicap - 1300m

27 May 2023 - 17:20

Track Rating: Good 4, Weather: Fine, Rail Position: True

| Section                | Overall     | 1200m       | 1000m       | 800m        | 600m        | 400m        | 200m        |
|------------------------|-------------|-------------|-------------|-------------|-------------|-------------|-------------|
| Section Times          | 1:19.68 [1] | 1:11.51 [1] | 1:00.83 [1] | 0:48.89 [1] | 0:36.61 [1] | 0:24.33 [1] | 0:12.36 [1] |
|                        | (0:08.17)   | (0:10.68)   | (0:11.94)   | (0:12.28)   | (0:12.28)   | (0:11.97)   | (0:12.36)   |
| Average Speed [km/h]   | 44.1        | 67.6        | 60.4        | 58.9        | 58.5        | 59.6        | 58.1        |
| Top Speed [km/h]       | 65.6        | 69.6        | 64.2        | 59.6        | 59.2        | 60.8        | 59.4        |
| Avg. Dist. to Rail [m] | 10.7        | 1.9         | 0.3         | 1.2         | 0.6         | 2.3         | 0.9         |
| Avg. Stride Freq. [Hz] | 2.3         | 2.5         | 2.3         | 2.3         | 2.3         | 2.4         | 2.4         |
| Avg. Stride Length [m] | 5.4         | 7.4         | 7.1         | 7.1         | 7.0         | 6.8         | 6.7         |

Report Created: Sat 27 May 2023 18:05 GMT+10

[] Ranking at each section and finish

-:--- No data available at this section

NA No data available

Page 5/16