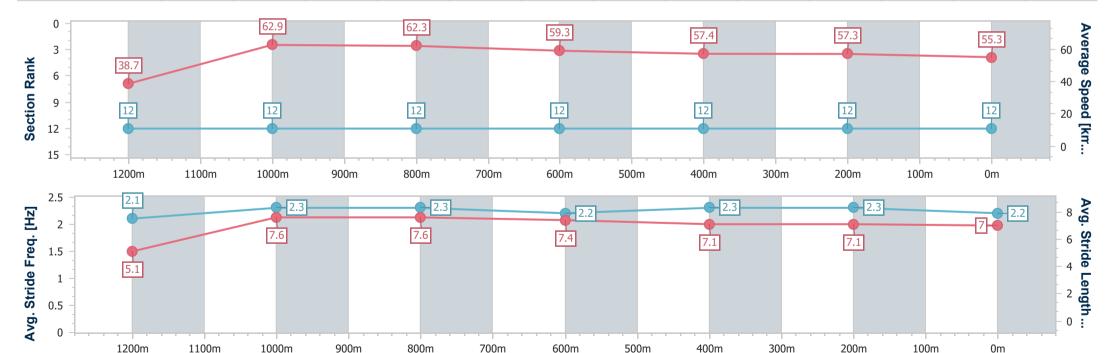

# Horse/Jockey Name Greyt Intentions Final Rank 12 Fastest Section Time (Section) 0:09.31 (Overall) Top Speed [km/h] (Section) 64.5 (1200m) Race State Finished

#### Toowoomba QLD Professional

## Race 2: MILDRED'S 60TH BIRTHDAY BASH RATIINGS BAND 0 - 58 Handicap - 1300m

Report Created: Sat 27 May 2023 18:05 GMT+10

[] Ranking at each section and finish

-:--- No data available at this section

NA No data available