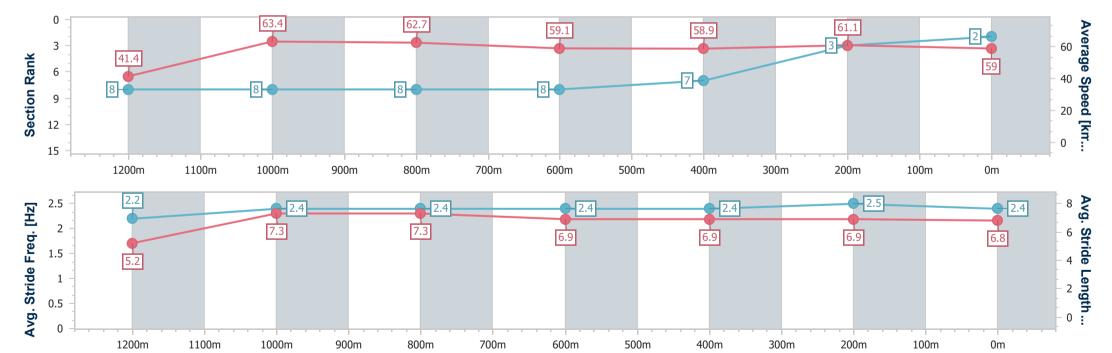

## Race 2: MILDRED'S 60TH BIRTHDAY BASH RATIINGS BAND 0 - 58 Handicap - 1300m

27 May 2023 - 17:20

Track Rating: Good 4, Weather: Fine, Rail Position: True

| Section                | Overall                  | 1200m                    | 1000m                    | 800m                     | 600m                     | 400m                     | 200m                     |
|------------------------|--------------------------|--------------------------|--------------------------|--------------------------|--------------------------|--------------------------|--------------------------|
| Section Times          | 1:19.88 [2]<br>(0:08.72) | 1:11.16 [8]<br>(0:11.34) | 0:59.82 [8]<br>(0:11.50) | 0:48.32 [8]<br>(0:12.20) | 0:36.12 [8]<br>(0:12.20) | 0:23.92 [7]<br>(0:11.75) | 0:12.17 [3]<br>(0:12.17) |
| Average Speed [km/h]   | 41.4                     | 63.4                     | 62.7                     | 59.1                     | 58.9                     | 61.1                     | 59.0                     |
| Top Speed [km/h]       | 60.5                     | 65.3                     | 63.6                     | 60.7                     | 60.1                     | 61.9                     | 62.0                     |
| Avg. Dist. to Rail [m] | 1.2                      | 0.6                      | 0.5                      | 0.6                      | 0.4                      | 0.9                      | 1.3                      |
| Avg. Stride Freq. [Hz] | 2.2                      | 2.4                      | 2.4                      | 2.4                      | 2.4                      | 2.5                      | 2.4                      |
| Avg. Stride Length [m] | 5.2                      | 7.3                      | 7.3                      | 6.9                      | 6.9                      | 6.9                      | 6.8                      |