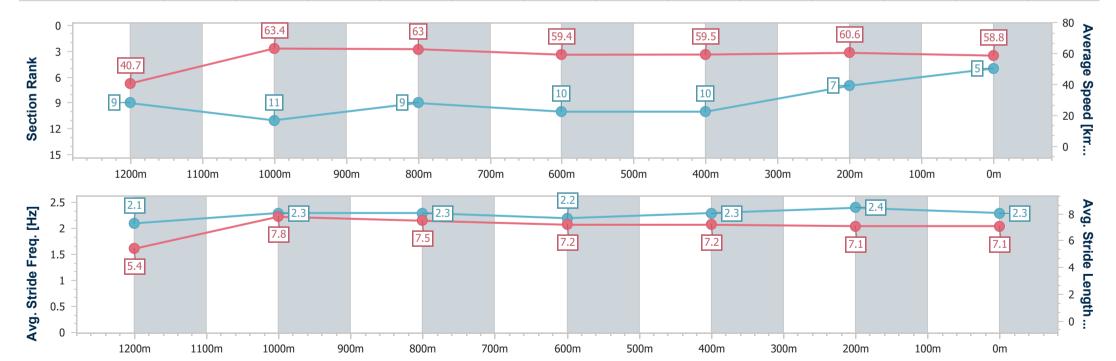

# Horse/Jockey Name Pragon Pins Final Rank Fastest Section Time (Section) Top Speed [km/h] (Section) Race State Dragon Pins 6 6 Coverall) Finished

## Race 2: MILDRED'S 60TH BIRTHDAY BASH RATIINGS BAND 0 - 58 Handicap - 1300m

Report Created: Sat 27 May 2023 18:05 GMT+10

[] Ranking at each section and finish

-:--- No data available at this section

NA No data available