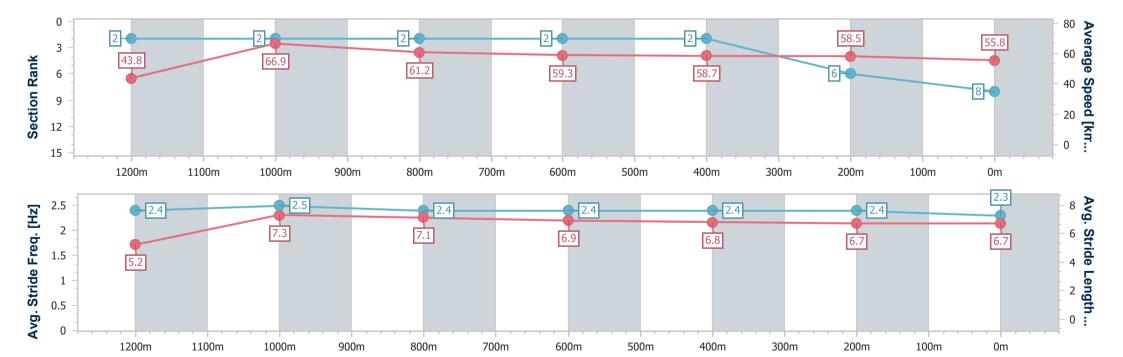

#### Horse/Jockey Name Takunai **Final Rank** 9 **Fastest Section Time (Section)** 0:08.88 (Overall) Top Speed [km/h] (Section) 65.6 (1200m) Race State Finished

### Toowoomba QLD Professional

Race 2: MILDRED'S 60TH BIRTHDAY BASH RATIINGS BAND 0 -58 Handicap - 1300m

27 May 2023 - 17:20

Track Rating: Good 4, Weather: Fine, Rail Position: True

| Section                | Overall                  | 1200m                     | 1000m                    | 800m                      | 600m                     | 400m                     | 200m                     |
|------------------------|--------------------------|---------------------------|--------------------------|---------------------------|--------------------------|--------------------------|--------------------------|
| Section Times          | 1:21.06 [9]<br>(0:08.88) | 1:12.18 [10]<br>(0:11.31) | 1:00.87 [9]<br>(0:11.55) | 0:49.32 [10]<br>(0:11.94) | 0:37.38 [6]<br>(0:12.27) | 0:25.11 [6]<br>(0:12.28) | 0:12.83 [8]<br>(0:12.83) |
| Average Speed [km/h]   | 40.7                     | 63.7                      | 63.2                     | 60.9                      | 59.1                     | 59.2                     | 56.0                     |
| Top Speed [km/h]       | 59.5                     | 65.6                      | 65.1                     | 62.3                      | 60.8                     | 60.1                     | 58.3                     |
| Avg. Dist. to Rail [m] | 12.8                     | 5.1                       | 4.0                      | 2.8                       | 1.4                      | 3.1                      | 4.7                      |
| Avg. Stride Freq. [Hz] | 2.0                      | 2.3                       | 2.3                      | 2.2                       | 2.2                      | 2.3                      | 2.2                      |
| Avg. Stride Length [m] | 5.6                      | 7.7                       | 7.6                      | 7.5                       | 7.4                      | 7.2                      | 7.1                      |

Report Created: Sat 27 May 2023 18:05 GMT+10

[] Ranking at each section and finish

No data available at this section -0----

NA No data available

Page 13/16