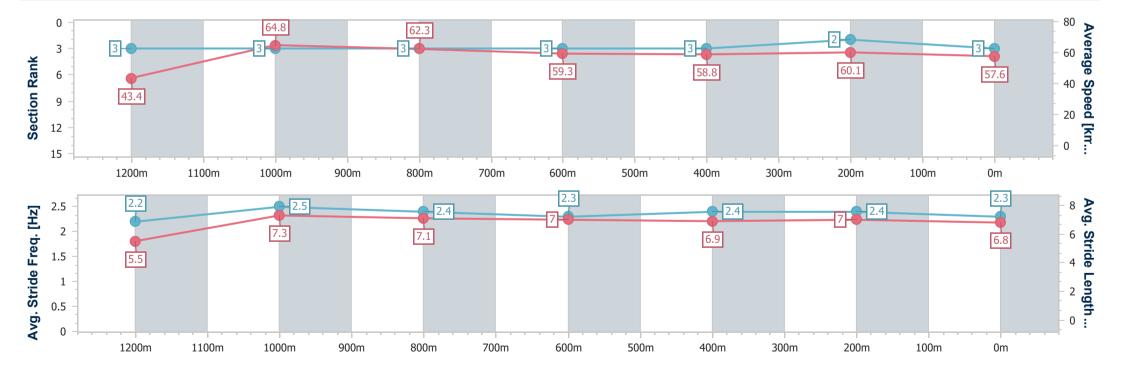

# Horse/Jockey Name Final Rank 4 Fastest Section Time (Section) Top Speed [km/h] (Section) Race State Sukiche 0:08.56 (Overall) 66.1 (1200m) Finished

#### Toowoomba QLD Professional

Race 2: MILDRED'S 60TH BIRTHDAY BASH RATIINGS BAND 0 -

Report Created: Sat 27 May 2023 18:05 GMT+10

[] Ranking at each section and finish

-:--- No data available at this section