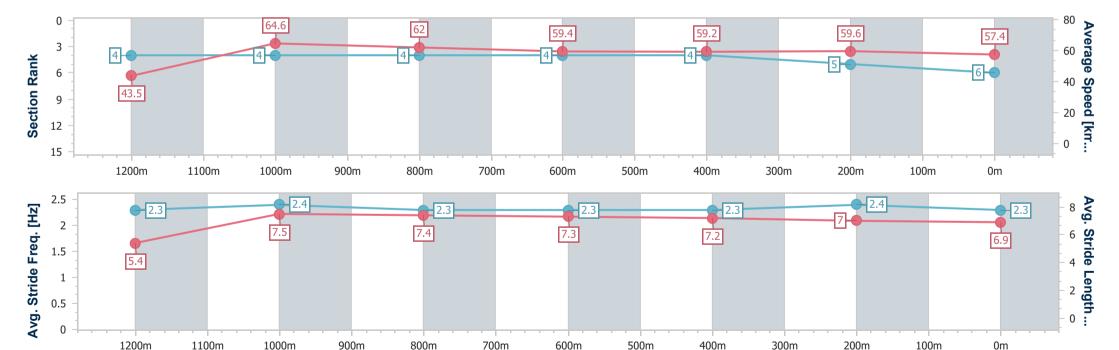

## Race 2: MILDRED'S 60TH BIRTHDAY BASH RATIINGS BAND 0 - 58 Handicap - 1300m

27 May 2023 - 17:20

Track Rating: Good 4, Weather: Fine, Rail Position: True

|                   |     |                    |         |                     |                    |                                 | •                             | •                             |                              |                              |                              |                      |                           |
|-------------------|-----|--------------------|---------|---------------------|--------------------|---------------------------------|-------------------------------|-------------------------------|------------------------------|------------------------------|------------------------------|----------------------|---------------------------|
| Sectio<br>Field 1 |     | 5                  |         |                     |                    | Overall<br>1:19.68<br>(0:08.17) | 1200m<br>1:11.51<br>(0:10.68) | 1000m<br>1:00.83<br>(0:11.94) | 800m<br>0:48.89<br>(0:12.28) | 600m<br>0:36.61<br>(0:12.28) | 400m<br>0:24.33<br>(0:11.97) | Last 600m<br>0:36.61 |                           |
| Rank              | TAB | B Horse/Jockey     | Barrier | Top Speed<br>[km/h] | Fastest<br>Section |                                 |                               |                               |                              |                              |                              |                      | Distance<br>Travelled [m] |
| 1                 | 4   | SCENIC RIM         | 14      | 69.6                | 0:08.17            | 1:19.68 [1]                     | 1:11.51 [1]                   | 1:00.83 [1]                   | 0:48.89 [1]                  | 0:36.61 [1]                  | 0:24.33 [1]                  | 0:36.61              |                           |
|                   |     | Justin Huxtable    |         | 1200m               | Overall            | (0:08.17)                       | (0:10.68)                     | (0:11.94)                     | (0:12.28)                    | (0:12.28)                    | (0:11.97)                    |                      |                           |
| 2                 | 7   | BULL DIMPLE RUM    | 1       | 65.3                | 0:08.72            | 1:19.88 [2]                     | 1:11.16 [8]                   | 0:59.82 [8]                   | 0:48.32 [8]                  | 0:36.12 [8]                  | 0:23.92 [7]                  | 0:36.12              | +0                        |
|                   |     | Justin Stanley     |         | 1200m               | Overall            | (0:08.72)                       | (0:11.34)                     | (0:11.50)                     | (0:12.20)                    | (0:12.20)                    | (0:11.75)                    |                      |                           |
| 3                 | 9   | SHOTGUN SAM        | 5       | 66.6                | 0:08.29            | 1:20.02 [3]                     | 1:11.73 [3]                   | 1:00.60 [3]                   | 0:49.04 [3]                  | 0:36.87 [3]                  | 0:24.51 [3]                  | 0:36.87              | +4                        |
|                   |     | Nozi Tomizawa      |         | 1200m               | Overall            | (0:08.29)                       | (0:11.13)                     | (0:11.56)                     | (0:12.17)                    | (0:12.36)                    | (0:12.03)                    |                      |                           |
| 4                 | 10  | SUKICHE            | 3       | 66.1                | 0:08.56            | 1:20.21 [4]                     | 1:11.65 [6]                   | 1:00.44 [6]                   | 0:48.86 [5]                  | 0:36.74 [5]                  | 0:24.50 [5]                  | 0:36.74              | +2                        |
|                   |     | Kenji Yoshida      |         | 1200m               | Overall            | (0:08.56)                       | (0:11.21)                     | (0:11.58)                     | (0:12.12)                    | (0:12.24)                    | (0:12.09)                    |                      |                           |
| 5                 | 2   | START STRUTTING    | 9       | 65.7                | 0:08.85            | 1:20.23 [5]                     | 1:11.38 [9]                   | 1:00.00 [11]                  | 0:48.55 [9]                  | 0:36.38 [10]                 | 0:24.18 [10]                 | 0:36.38              | +5                        |
|                   |     | Montanna Savva     |         | 1000m               | Overall            | (0:08.85)                       | (0:11.38)                     | (0:11.45)                     | (0:12.17)                    | (0:12.20)                    | (0:11.94)                    |                      |                           |
| 6                 | 8   | DRAGON PINS        | 8       | 66.5                | 0:08.29            | 1:20.26 [6]                     | 1:11.97 [4]                   | 1:00.80 [4]                   | 0:49.14 [4]                  | 0:36.89 [4]                  | 0:24.69 [4]                  | 0:36.89              | +6                        |
|                   |     | Jake Molloy        |         | 1200m               | Overall            | (0:08.29)                       | (0:11.17)                     | (0:11.66)                     | (0:12.25)                    | (0:12.20)                    | (0:12.17)                    |                      |                           |
| 7                 | 1   | BASIL'S BOW        | 6       | 66.8                | 0:08.47            | 1:20.40 [7]                     | 1:11.93 [5]                   | 1:00.74 [5]                   | 0:48.98 [6]                  | 0:36.75 [7]                  | 0:24.42 [8]                  | 0:36.75              | +8                        |
|                   |     | Nathan Fazackerley |         | 1200m               | Overall            | (0:08.47)                       | (0:11.19)                     | (0:11.76)                     | (0:12.23)                    | (0:12.33)                    | (0:12.17)                    |                      |                           |
| 8                 | 6   | WHISTLIN' ARROW    | 11      | 69.0                | 0:08.25            | 1:20.71 [8]                     | 1:12.46 [2]                   | 1:01.66 [2]                   | 0:49.82 [2]                  | 0:37.60 [2]                  | 0:25.25 [2]                  | 0:37.60              | +7                        |
|                   |     | Sariah Champkin    |         | 1200m               | Overall            | (0:08.25)                       | (0:10.80)                     | (0:11.84)                     | (0:12.22)                    | (0:12.35)                    | (0:12.38)                    |                      |                           |
| 9                 | 3   | TAKUNAI            | 12      | 65.6                | 0:08.88            | 1:21.06 [9]                     | 1:12.18 [10]                  | 1:00.87 [9]                   | 0:49.32 [10]                 | 0:37.38 [6]                  | 0:25.11 [6]                  | 0:37.38              | +9                        |
|                   |     | Adin Thompson      |         | 1200m               | Overall            | (0:08.88)                       | (0:11.31)                     | (0:11.55)                     | (0:11.94)                    | (0:12.27)                    | (0:12.28)                    |                      |                           |
| 10                | 12  | POWERWOLF          | 4       | 66.4                | 0:08.93            | 1:21.11 [10]                    | 1:12.18 [11]                  | 1:00.91 [10]                  | 0:49.14 [11]                 | 0:37.00 [11]                 | 0:24.67 [11]                 | 0:37.00              | +9                        |
|                   |     | Rikki Jamieson     |         | 1200m               | Overall            | (0:08.93)                       | (0:11.27)                     | (0:11.77)                     | (0:12.14)                    | (0:12.33)                    | (0:12.26)                    |                      |                           |
|                   |     |                    |         |                     |                    |                                 |                               |                               |                              |                              |                              |                      |                           |

### Race 2: MILDRED'S 60TH BIRTHDAY BASH RATIINGS BAND 0 - 58

Handicap - 1300m 27 May 2023 - 17:20

Track Rating: Good 4, Weather: Fine, Rail Position: True

| Section Field |     | 5                |         |                     |                    | Overall<br>1:19.68<br>(0:08.17) | 1200m<br>1:11.51<br>(0:10.68) | 1000m<br>1:00.83<br>(0:11.94) | 800m<br>0:48.89<br>(0:12.28) | 600m<br>0:36.61<br>(0:12.28) | 400m<br>0:24.33<br>(0:11.97) | Last 600m<br>0:36.61 |                           |
|---------------|-----|------------------|---------|---------------------|--------------------|---------------------------------|-------------------------------|-------------------------------|------------------------------|------------------------------|------------------------------|----------------------|---------------------------|
| Rank          | TAE | B Horse/Jockey   | Barrier | Top Speed<br>[km/h] | Fastest<br>Section |                                 |                               |                               |                              |                              |                              |                      | Distance<br>Travelled [m] |
| 11            | 5   | SEENUSCOMING     | 10      | 66.1                | 0:08.59            | 1:21.99 [11]                    | 1:13.40 [7]                   | 1:02.15 [7]                   | 0:50.50 [7]                  | 0:38.22 [9]                  | 0:25.98 [9]                  | 0:38.22              | +10                       |
|               |     | Nathan Evans     |         | 1200m               | Overall            | (0:08.59)                       | (0:11.25)                     | (0:11.65)                     | (0:12.28)                    | (0:12.24)                    | (0:12.39)                    |                      |                           |
| 12            | 14  | GREYT INTENTIONS | 7       | 64.5                | 0:09.31            | 1:22.47 [12]                    | 1:13.16 [12]                  | 1:01.72 [12]                  | 0:50.15 [12]                 | 0:38.05 [12]                 | 0:25.54 [12]                 | 0:38.05              | -1                        |
|               |     | Melea Castle     |         | 1200m               | Overall            | (0:09.31)                       | (0:11.44)                     | (0:11.57)                     | (0:12.10)                    | (0:12.51)                    | (0:12.55)                    |                      |                           |