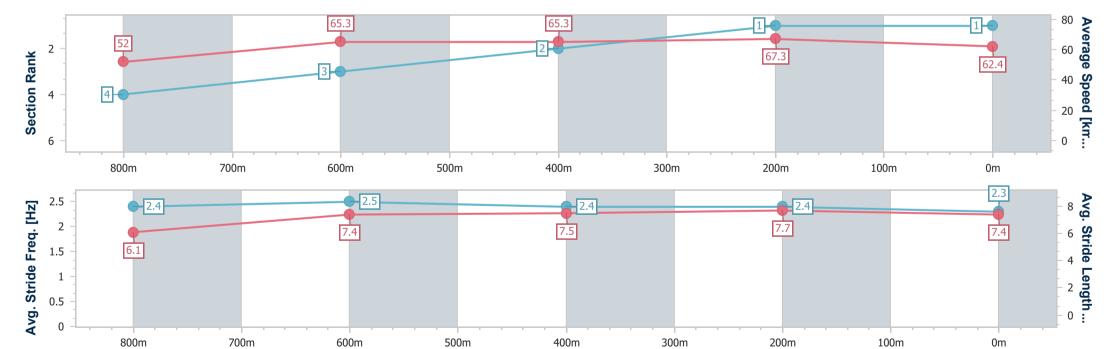

Race 1: Sunshine Coast Flooring Xtra QTIS Two-Year-Old Handicap - 1000m

02 June 2023 - 14:17

Track Rating: Good 4, Weather: Fine, Rail Position: True

| Section                | Overall                  | 800m                     | 600m                     | 400m                     | <b>200</b> n             |
|------------------------|--------------------------|--------------------------|--------------------------|--------------------------|--------------------------|
| Section Times          | 0:58.36 [1]<br>(0:13.87) | 0:44.49 [4]<br>(0:11.09) | 0:33.40 [3]<br>(0:11.16) | 0:22.24 [2]<br>(0:10.71) | 0:11.53 [1]<br>(0:11.53) |
| Average Speed [km/h]   | 52.0                     | 65.3                     | 65.3                     | 67.3                     | 62.4                     |
| Top Speed [km/h]       | 66.3                     | 67.1                     | 66.5                     | 68.3                     | 65.9                     |
| Avg. Dist. to Rail [m] | 4.3                      | 2.0                      | 2.0                      | 4.8                      | 5.7                      |
| Avg. Stride Freq. [Hz] | 2.4                      | 2.5                      | 2.4                      | 2.4                      | 2.3                      |
| Avg. Stride Length [m] | 6.1                      | 7.4                      | 7.5                      | 7.7                      | 7.4                      |