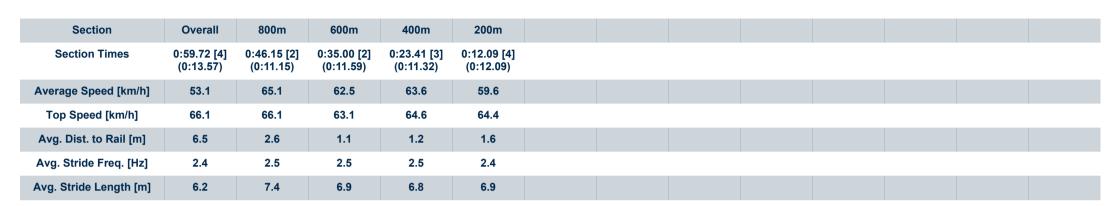

Race 1: Sunshine Coast Flooring Xtra QTIS Two-Year-Old Handicap - 1000m

02 June 2023 - 14:17

Track Rating: Good 4, Weather: Fine, Rail Position: True

| Section                | Overall                  | 800m                     | 600m                     | 400m                     | <b>200</b> n             |
|------------------------|--------------------------|--------------------------|--------------------------|--------------------------|--------------------------|
| Section Times          | 0:58.36 [1]<br>(0:13.87) | 0:44.49 [4]<br>(0:11.09) | 0:33.40 [3]<br>(0:11.16) | 0:22.24 [2]<br>(0:10.71) | 0:11.53 [1]<br>(0:11.53) |
| Average Speed [km/h]   | 52.0                     | 65.3                     | 65.3                     | 67.3                     | 62.4                     |
| Top Speed [km/h]       | 66.3                     | 67.1                     | 66.5                     | 68.3                     | 65.9                     |
| Avg. Dist. to Rail [m] | 4.3                      | 2.0                      | 2.0                      | 4.8                      | 5.7                      |
| Avg. Stride Freq. [Hz] | 2.4                      | 2.5                      | 2.4                      | 2.4                      | 2.3                      |
| Avg. Stride Length [m] | 6.1                      | 7.4                      | 7.5                      | 7.7                      | 7.4                      |