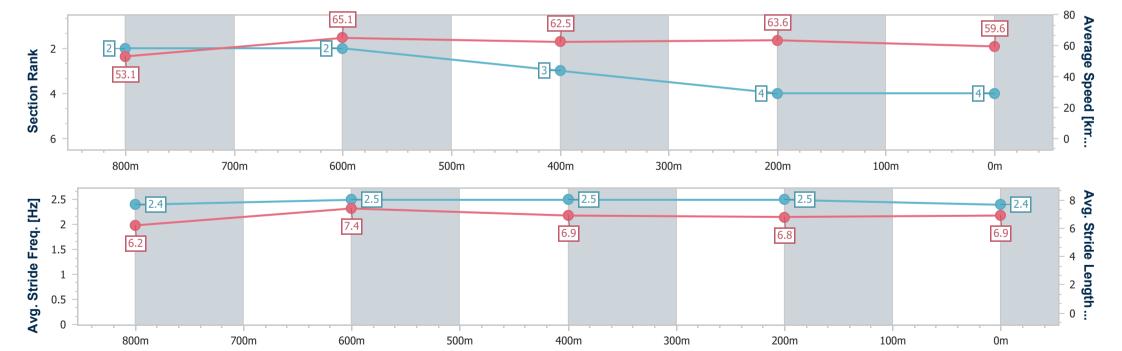

# Horse/Jockey Name Final Rank 2 Fastest Section Time (Section) Top Speed [km/h] (Section) Race State Torque I Tee 0:10.90 (400m) 67.8 (400m) Finished