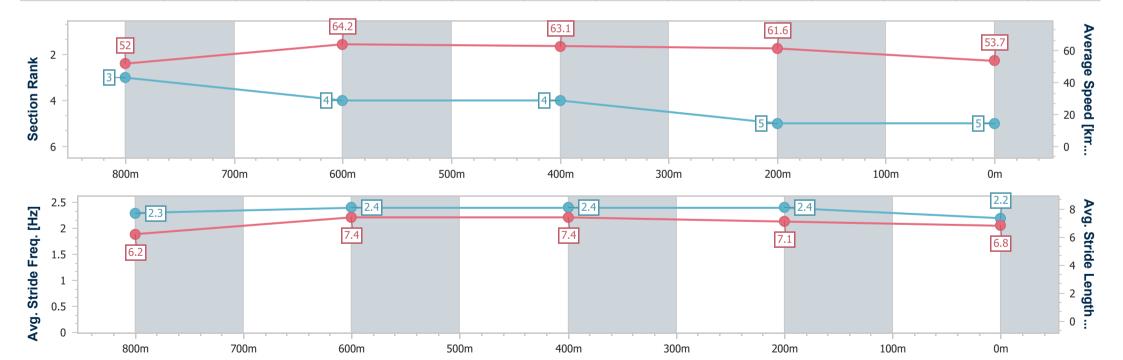

Race 1: Sunshine Coast Flooring Xtra QTIS Two-Year-Old Handicap - 1000m

02 June 2023 - 14:17

Track Rating: Good 4, Weather: Fine, Rail Position: True

| Section                | Overall                  | 800m                     | 600m                     | 400m                     | 200m                     |
|------------------------|--------------------------|--------------------------|--------------------------|--------------------------|--------------------------|
| Section Times          | 1:01.54 [5]<br>(0:13.82) | 0:47.72 [3]<br>(0:11.25) | 0:36.47 [4]<br>(0:11.36) | 0:25.11 [4]<br>(0:11.69) | 0:13.42 [5]<br>(0:13.42) |
| Average Speed [km/h]   | 52.0                     | 64.2                     | 63.1                     | 61.6                     | 53.7                     |
| Top Speed [km/h]       | 63.9                     | 65.0                     | 64.0                     | 63.5                     | 58.4                     |
| Avg. Dist. to Rail [m] | 2.5                      | 1.2                      | 0.8                      | 0.5                      | 1.4                      |
| Avg. Stride Freq. [Hz] | 2.3                      | 2.4                      | 2.4                      | 2.4                      | 2.2                      |
| Avg. Stride Length [m] | 6.2                      | 7.4                      | 7.4                      | 7.1                      | 6.8                      |