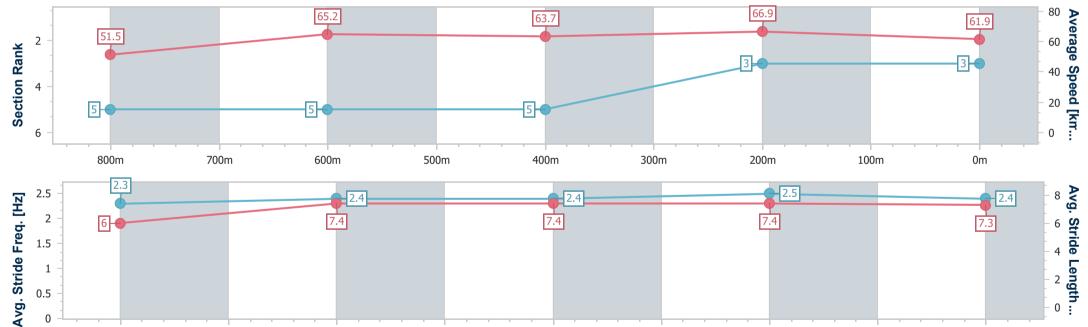

## Race 1: Sunshine Coast Flooring Xtra QTIS Two-Year-Old Handicap - 1000m

02 June 2023 - 14:17

Track Rating: Good 4, Weather: Fine, Rail Position: True

| Section Field |     | 5                 |         |                     |                    | Overall<br>0:58.36<br>(0:13.55) | 800m<br>0:44.81<br>(0:11.14) | 600m<br>0:33.67<br>(0:11.35) | 400m<br>0:22.32<br>(0:10.79) | 200m<br>0:11.53<br>(0:11.53) |         | Last 600m<br>0:33.67 |                           |
|---------------|-----|-------------------|---------|---------------------|--------------------|---------------------------------|------------------------------|------------------------------|------------------------------|------------------------------|---------|----------------------|---------------------------|
| Rank          | TAB | Horse/Jockey      | Barrier | Top Speed<br>[km/h] | Fastest<br>Section |                                 |                              |                              |                              |                              | Margin  |                      | Distance<br>Travelled [m] |
| 1             | 4   | DEFIANT SPIRIT    | 5       | 68.3                | 0:10.71            | 0:58.36 [1]                     | 0:44.49 [4]                  | 0:33.40 [3]                  | 0:22.24 [2]                  | 0:11.53 [1]                  | 0:58.36 | 0:33.40              |                           |
|               |     | Ben Thompson      |         | 400m                | 400m               | (0:13.87)                       | (0:11.09)                    | (0:11.16)                    | (0:10.71)                    | (0:11.53)                    |         |                      |                           |
| 2             | 1   | TORQUE I TEE      | 4       | 67.8                | 0:10.90            | 0:58.74 [2]                     | 0:45.19 [1]                  | 0:34.05 [1]                  | 0:22.70 [1]                  | 0:11.80 [2]                  | 2.3L    | 0:34.05              | -2                        |
|               |     | Ryan Maloney      |         | 400m                | 400m               | (0:13.55)                       | (0:11.14)                    | (0:11.35)                    | (0:10.90)                    | (0:11.80)                    |         |                      |                           |
| 3             | 2   | SHE'S A ROGUE     | 2       | 68.3                | 0:10.77            | 0:58.87 [3]                     | 0:44.90 [5]                  | 0:33.77 [5]                  | 0:22.40 [5]                  | 0:11.63 [3]                  | 3.1L    | 0:33.77              | -1                        |
|               |     | Martin Harley     |         | 400m                | 400m               | (0:13.97)                       | (0:11.13)                    | (0:11.37)                    | (0:10.77)                    | (0:11.63)                    |         |                      |                           |
| 4             | 6   | GYPSY WHITE SOCKS | 6       | 66.1                | 0:11.15            | 0:59.72 [4]                     | 0:46.15 [2]                  | 0:35.00 [2]                  | 0:23.41 [3]                  | 0:12.09 [4]                  | 7.9L    | 0:35.00              | -1                        |
|               |     | Nikita Beriman    |         | Overall             | 800m               | (0:13.57)                       | (0:11.15)                    | (0:11.59)                    | (0:11.32)                    | (0:12.09)                    |         |                      |                           |
| 5             | 5   | AVOIDS            | 1       | 65.0                | 0:11.25            | 1:01.54 [5]                     | 0:47.72 [3]                  | 0:36.47 [4]                  | 0:25.11 [4]                  | 0:13.42 [5]                  | 18.4L   | 0:36.47              | -4                        |
|               |     | Luke Tarrant      |         | 800m                | 800m               | (0:13.82)                       | (0:11.25)                    | (0:11.36)                    | (0:11.69)                    | (0:13.42)                    |         |                      |                           |

(Note: Timing is based on position data)

| Horse/Jockey Name              | Defiant Spirit |
|--------------------------------|----------------|
| Final Rank                     | 1              |
| Fastest Section Time (Section) | 0:10.71 (400m) |
| Top Speed [km/h] (Section)     | 68.3 (400m)    |
| Race State                     | Finished       |