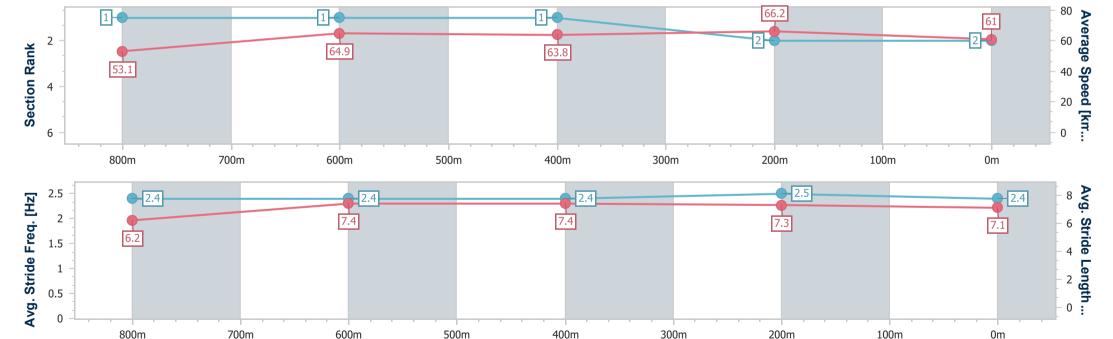

## Race 1: Sunshine Coast Flooring Xtra QTIS Two-Year-Old Handicap - 1000m

02 June 2023 - 14:17

Track Rating: Good 4, Weather: Fine, Rail Position: True

| Section Field |     | 5                 |         |                     |                    | Overall<br>0:58.36<br>(0:13.55) | 800m<br>0:44.81<br>(0:11.14) | 600m<br>0:33.67<br>(0:11.35) | 400m<br>0:22.32<br>(0:10.79) | 200m<br>0:11.53<br>(0:11.53) |         | Last 600m<br>0:33.67 |                           |
|---------------|-----|-------------------|---------|---------------------|--------------------|---------------------------------|------------------------------|------------------------------|------------------------------|------------------------------|---------|----------------------|---------------------------|
| Rank          | TAB | Horse/Jockey      | Barrier | Top Speed<br>[km/h] | Fastest<br>Section |                                 |                              |                              |                              |                              | Margin  |                      | Distance<br>Travelled [m] |
| 1             | 4   | DEFIANT SPIRIT    | 5       | 68.3                | 0:10.71            | 0:58.36 [1]                     | 0:44.49 [4]                  | 0:33.40 [3]                  | 0:22.24 [2]                  | 0:11.53 [1]                  | 0:58.36 | 0:33.40              |                           |
|               |     | Ben Thompson      |         | 400m                | 400m               | (0:13.87)                       | (0:11.09)                    | (0:11.16)                    | (0:10.71)                    | (0:11.53)                    |         |                      |                           |
| 2             | 1   | TORQUE I TEE      | 4       | 67.8                | 0:10.90            | 0:58.74 [2]                     | 0:45.19 [1]                  | 0:34.05 [1]                  | 0:22.70 [1]                  | 0:11.80 [2]                  | 2.3L    | 0:34.05              | -2                        |
|               |     | Ryan Maloney      |         | 400m                | 400m               | (0:13.55)                       | (0:11.14)                    | (0:11.35)                    | (0:10.90)                    | (0:11.80)                    |         |                      |                           |
| 3             | 2   | SHE'S A ROGUE     | 2       | 68.3                | 0:10.77            | 0:58.87 [3]                     | 0:44.90 [5]                  | 0:33.77 [5]                  | 0:22.40 [5]                  | 0:11.63 [3]                  | 3.1L    | 0:33.77              | -1                        |
|               |     | Martin Harley     |         | 400m                | 400m               | (0:13.97)                       | (0:11.13)                    | (0:11.37)                    | (0:10.77)                    | (0:11.63)                    |         |                      |                           |
| 4             | 6   | GYPSY WHITE SOCKS | 6       | 66.1                | 0:11.15            | 0:59.72 [4]                     | 0:46.15 [2]                  | 0:35.00 [2]                  | 0:23.41 [3]                  | 0:12.09 [4]                  | 7.9L    | 0:35.00              | -1                        |
|               |     | Nikita Beriman    |         | Overall             | 800m               | (0:13.57)                       | (0:11.15)                    | (0:11.59)                    | (0:11.32)                    | (0:12.09)                    |         |                      |                           |
| 5             | 5   | AVOIDS            | 1       | 65.0                | 0:11.25            | 1:01.54 [5]                     | 0:47.72 [3]                  | 0:36.47 [4]                  | 0:25.11 [4]                  | 0:13.42 [5]                  | 18.4L   | 0:36.47              | -4                        |
|               |     | Luke Tarrant      |         | 800m                | 800m               | (0:13.82)                       | (0:11.25)                    | (0:11.36)                    | (0:11.69)                    | (0:13.42)                    |         |                      |                           |