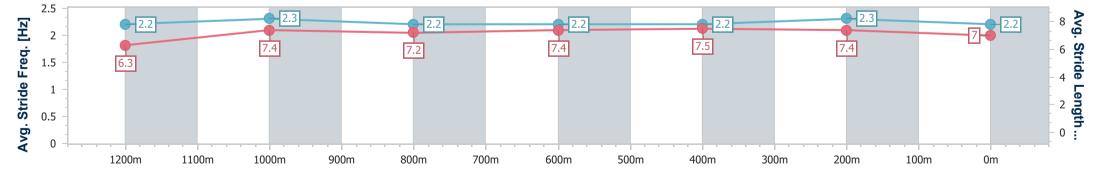

Sunshine Coast QLD Professional Race 5: Coast Life Homes QTIS Three-Year-Old Maiden Handicap - 1400m 02 June 2023 - 16:50

Track Rating: Good 4, Weather: Fine, Rail Position: True

| Section                | Overall                   | 1200m                     | 1000m                     | 800m                      | 600m                      | 400m                      | 200m                      |      |      |  |  |
|------------------------|---------------------------|---------------------------|---------------------------|---------------------------|---------------------------|---------------------------|---------------------------|------|------|--|--|
| Section Times          | 1:26.73 [13]<br>(0:14.30) | 1:12.43 [12]<br>(0:11.18) | 1:01.25 [11]<br>(0:11.98) | 0:49.27 [11]<br>(0:12.17) | 0:37.10 [11]<br>(0:12.07) | 0:25.03 [11]<br>(0:11.86) | 0:13.17 [12]<br>(0:13.17) |      |      |  |  |
| Average Speed [km/h]   | 50.8                      | 64.4                      | 60.3                      | 59.7                      | 60.1                      | 60.7                      | 54.8                      |      |      |  |  |
| Top Speed [km/h]       | 64.0                      | 65.2                      | 63.8                      | 61.4                      | 61.3                      | 61.5                      | 59.1                      |      |      |  |  |
| Avg. Dist. to Rail [m] | 10.0                      | 3.2                       | 2.3                       | 1.5                       | 1.0                       | 3.9                       | 6.5                       |      |      |  |  |
| Avg. Stride Freq. [Hz] | 2.2                       | 2.3                       | 2.2                       | 2.2                       | 2.2                       | 2.3                       | 2.2                       |      |      |  |  |
| Avg. Stride Length [m] | 6.3                       | 7.4                       | 7.2                       | 7.4                       | 7.5                       | 7.4                       | 7.0                       |      |      |  |  |
| 0                      |                           |                           |                           |                           |                           |                           |                           |      |      |  |  |
| 0                      |                           | 64.4                      |                           | 60.3                      |                           | E0 7                      |                           | 60.1 | 60.7 |  |  |

Report Created: Fri 2 June 2023 17:09 GMT+10

[] Ranking at each section and finish

No data available at this section -0----

No data available NA

Page 17/17