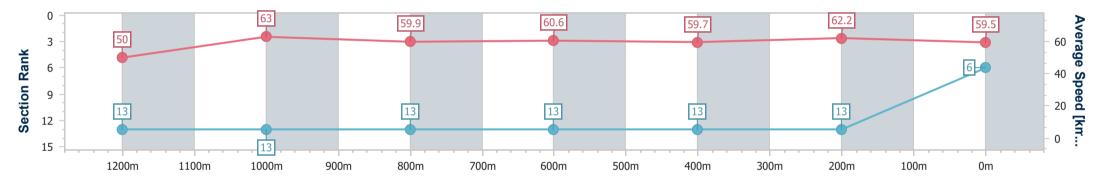

Sunshine Coast QLD Professional

Race 5: Coast Life Homes QTIS Three-Year-Old Maiden Handicap - 1400m 02 June 2023 - 16:50

Track Rating: Good 4, Weather: Fine, Rail Position: True

|   | Section                | Overall                  | 1200m                     | 1000m                     | 800m                      | 600m                      | 400m                      | 200m                      |  |  |
|---|------------------------|--------------------------|---------------------------|---------------------------|---------------------------|---------------------------|---------------------------|---------------------------|--|--|
|   | Section Times          | 1:25.80 [6]<br>(0:14.46) | 1:11.34 [13]<br>(0:11.44) | 0:59.90 [13]<br>(0:12.05) | 0:47.85 [13]<br>(0:11.99) | 0:35.86 [13]<br>(0:12.18) | 0:23.68 [13]<br>(0:11.58) | 0:12.10 [13]<br>(0:12.10) |  |  |
|   | Average Speed [km/h]   | 50.0                     | 63.0                      | 59.9                      | 60.6                      | 59.7                      | 62.2                      | 59.5                      |  |  |
|   | Top Speed [km/h]       | 64.0                     | 64.1                      | 64.3                      | 63.8                      | 61.2                      | 63.3                      | 62.5                      |  |  |
|   | Avg. Dist. to Rail [m] | 11.7                     | 3.4                       | 1.8                       | 1.4                       | 1.6                       | 4.3                       | 6.9                       |  |  |
| Ī | Avg. Stride Freq. [Hz] | 2.3                      | 2.4                       | 2.4                       | 2.4                       | 2.4                       | 2.4                       | 2.4                       |  |  |
|   | Avg. Stride Length [m] | 6.1                      | 7.2                       | 7.0                       | 7.1                       | 7.0                       | 7.1                       | 6.9                       |  |  |