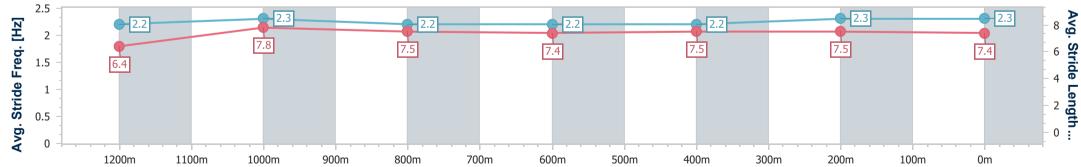

Race 5: Coast Life Homes QTIS Three-Year-Old Maiden Handicap - 1400m 02 June 2023 - 16:50

Track Rating: Good 4, Weather: Fine, Rail Position: True

| Section                | Overall                  | 1200m                     | 1000m                    | 800m                     | 600m                     | 400m                     | 200m                     |  |  |  |
|------------------------|--------------------------|---------------------------|--------------------------|--------------------------|--------------------------|--------------------------|--------------------------|--|--|--|
| Section Times          | 1:25.08 [1]<br>(0:14.13) | 1:10.95 [10]<br>(0:11.11) | 0:59.84 [9]<br>(0:12.00) | 0:47.84 [9]<br>(0:12.15) | 0:35.69 [8]<br>(0:12.16) | 0:23.53 [8]<br>(0:11.50) | 0:12.03 [4]<br>(0:12.03) |  |  |  |
| Average Speed [km/h]   | 51.0                     | 64.8                      | 60.4                     | 59.6                     | 59.6                     | 62.7                     | 59.8                     |  |  |  |
| Top Speed [km/h]       | 64.5                     | 66.0                      | 61.4                     | 61.4                     | 60.8                     | 64.4                     | 62.2                     |  |  |  |
| Avg. Dist. to Rail [m] | 6.9                      | 3.0                       | 2.8                      | 1.0                      | 1.1                      | 6.9                      | 7.0                      |  |  |  |
| Avg. Stride Freq. [Hz] | 2.2                      | 2.3                       | 2.2                      | 2.2                      | 2.2                      | 2.3                      | 2.3                      |  |  |  |
| Avg. Stride Length [m] | 6.4                      | 7.8                       | 7.5                      | 7.4                      | 7.5                      | 7.5                      | 7.4                      |  |  |  |