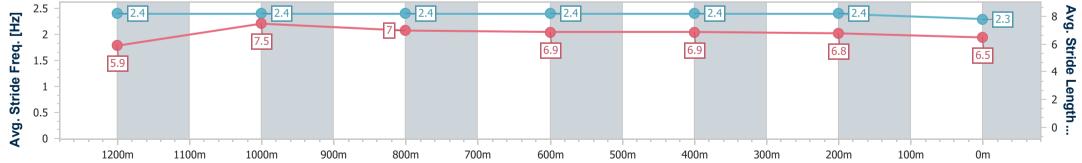

Race 5: Coast Life Homes QTIS Three-Year-Old Maiden Handicap - 1400m 02 June 2023 - 16:50

Track Rating: Good 4, Weather: Fine, Rail Position: True

| Section                | Overall                   | 1200m                    | 1000m                    | 800m                     | 600m                     | 400m                     | 200m                     |
|------------------------|---------------------------|--------------------------|--------------------------|--------------------------|--------------------------|--------------------------|--------------------------|
| Section Times          | 1:26.22 [10]<br>(0:13.71) | 1:12.51 [3]<br>(0:10.84) | 1:01.67 [3]<br>(0:11.72) | 0:49.95 [3]<br>(0:12.43) | 0:37.52 [3]<br>(0:12.24) | 0:25.28 [3]<br>(0:12.15) | 0:13.13 [7]<br>(0:13.13) |
| Average Speed [km/h]   | 52.5                      | 66.5                     | 61.8                     | 58.5                     | 59.0                     | 59.3                     | 54.8                     |
| Top Speed [km/h]       | 67.2                      | 67.3                     | 64.0                     | 61.2                     | 60.8                     | 60.9                     | 57.6                     |
| Avg. Dist. to Rail [m] | 11.2                      | 6.0                      | 3.4                      | 1.9                      | 0.5                      | 2.4                      | 4.8                      |
| Avg. Stride Freq. [Hz] | 2.4                       | 2.4                      | 2.4                      | 2.4                      | 2.4                      | 2.4                      | 2.3                      |
| Avg. Stride Length [m] | 5.9                       | 7.5                      | 7.0                      | 6.9                      | 6.9                      | 6.8                      | 6.5                      |