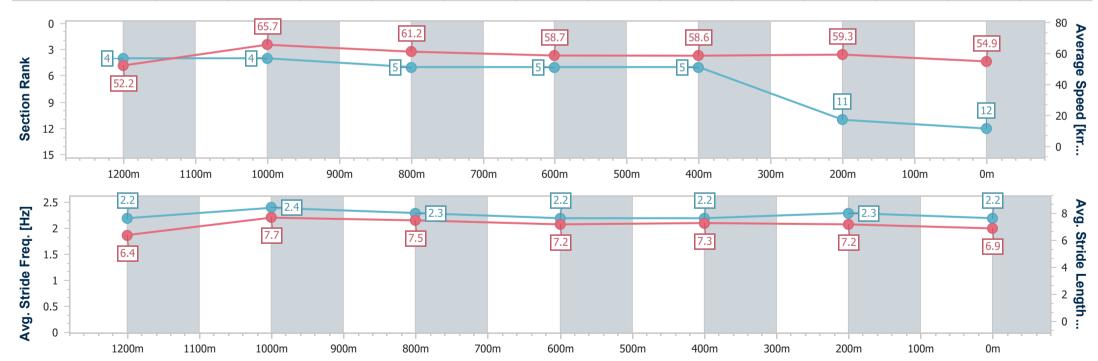

Sunshine Coast QLD Professional

Race 5: Coast Life Homes QTIS Three-Year-Old Maiden Handicap - 1400m 02 June 2023 - 16:50

Track Rating: Good 4, Weather: Fine, Rail Position: True

| Section                | Overall                   | 1200m                    | 1000m                    | 800m                     | 600m                     | 400m                     | 200m                      |
|------------------------|---------------------------|--------------------------|--------------------------|--------------------------|--------------------------|--------------------------|---------------------------|
| Section Times          | 1:26.47 [12]<br>(0:13.80) | 1:12.67 [4]<br>(0:10.95) | 1:01.72 [4]<br>(0:11.79) | 0:49.93 [5]<br>(0:12.34) | 0:37.59 [5]<br>(0:12.31) | 0:25.28 [5]<br>(0:12.14) | 0:13.14 [11]<br>(0:13.14) |
| Average Speed [km/h]   | 52.2                      | 65.7                     | 61.2                     | 58.7                     | 58.6                     | 59.3                     | 54.9                      |
| Top Speed [km/h]       | 65.9                      | 67.2                     | 63.4                     | 61.3                     | 59.8                     | 59.9                     | 58.1                      |
| Avg. Dist. to Rail [m] | 6.1                       | 2.4                      | 1.5                      | 0.9                      | 0.3                      | 3.1                      | 6.3                       |
| Avg. Stride Freq. [Hz] | 2.2                       | 2.4                      | 2.3                      | 2.2                      | 2.2                      | 2.3                      | 2.2                       |
| Avg. Stride Length [m] | 6.4                       | 7.7                      | 7.5                      | 7.2                      | 7.3                      | 7.2                      | 6.9                       |

Report Created: Fri 2 June 2023 17:09 GMT+10

[] Ranking at each section and finish

No data available at this section -0----

No data available NA

Page 16/17

| 1 |  |
|---|--|
|   |  |

| Horse/Jockey Name              | Bramble Bay     |
|--------------------------------|-----------------|
| Final Rank                     | 13              |
| Fastest Section Time (Section) | 0:11.18 (1200m) |
| Top Speed [km/h] (Section)     | 65.2 (1200m)    |
| Race State                     | Finished        |