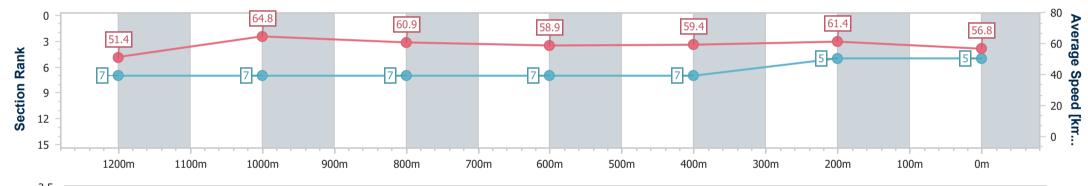

Sunshine Coast QLD Professional

Race 5: Coast Life Homes QTIS Three-Year-Old Maiden Handicap - 1400m 02 June 2023 - 16:50

Track Rating: Good 4, Weather: Fine, Rail Position: True

| Section                | Overall                  | 1200m                    | 1000m                    | 800m                     | 600m                     | 400m                     | 200m                     |
|------------------------|--------------------------|--------------------------|--------------------------|--------------------------|--------------------------|--------------------------|--------------------------|
| Section Times          | 1:25.75 [5]<br>(0:14.00) | 1:11.75 [7]<br>(0:11.11) | 1:00.64 [7]<br>(0:11.87) | 0:48.77 [7]<br>(0:12.23) | 0:36.54 [7]<br>(0:12.13) | 0:24.41 [7]<br>(0:11.73) | 0:12.68 [5]<br>(0:12.68) |
| Average Speed [km/h]   | 51.4                     | 64.8                     | 60.9                     | 58.9                     | 59.4                     | 61.4                     | 56.8                     |
| Top Speed [km/h]       | 64.9                     | 65.6                     | 63.0                     | 61.6                     | 61.1                     | 62.5                     | 59.9                     |
| Avg. Dist. to Rail [m] | 4.5                      | 1.7                      | 1.6                      | 0.3                      | 0.4                      | 4.3                      | 5.6                      |
| Avg. Stride Freq. [Hz] | 2.3                      | 2.3                      | 2.2                      | 2.2                      | 2.3                      | 2.3                      | 2.3                      |
| Avg. Stride Length [m] | 6.3                      | 7.7                      | 7.6                      | 7.3                      | 7.3                      | 7.3                      | 7.0                      |