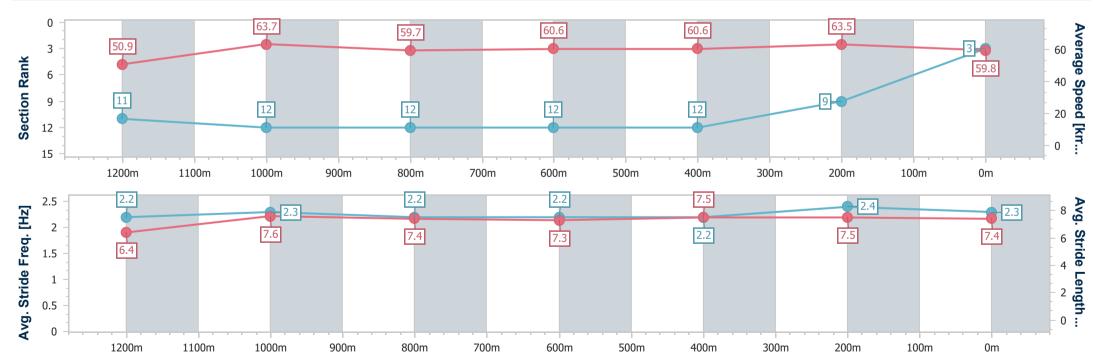

Race 5: Coast Life Homes QTIS Three-Year-Old Maiden Handicap - 1400m 02 June 2023 - 16:50

Page 7/17

data processed by

Track Rating: Good 4, Weather: Fine, Rail Position: True

| Section                | Overall                  | 1200m                     | 1000m                     | 800m                      | 600m                      | 400m                      | 200m                     |  |  |
|------------------------|--------------------------|---------------------------|---------------------------|---------------------------|---------------------------|---------------------------|--------------------------|--|--|
| Section Times          | 1:25.24 [3]<br>(0:14.21) | 1:11.03 [11]<br>(0:11.30) | 0:59.73 [12]<br>(0:12.19) | 0:47.54 [12]<br>(0:12.08) | 0:35.46 [12]<br>(0:12.06) | 0:23.40 [12]<br>(0:11.34) | 0:12.06 [9]<br>(0:12.06) |  |  |
| Average Speed [km/h]   | 50.9                     | 63.7                      | 59.7                      | 60.6                      | 60.6                      | 63.5                      | 59.8                     |  |  |
| Top Speed [km/h]       | 64.3                     | 64.9                      | 62.6                      | 62.2                      | 62.4                      | 64.3                      | 63.4                     |  |  |
| Avg. Dist. to Rail [m] | 15.1                     | 5.1                       | 4.1                       | 3.1                       | 2.2                       | 7.4                       | 8.2                      |  |  |
| Avg. Stride Freq. [Hz] | 2.2                      | 2.3                       | 2.2                       | 2.2                       | 2.2                       | 2.4                       | 2.3                      |  |  |
| Avg. Stride Length [m] | 6.4                      | 7.6                       | 7.4                       | 7.3                       | 7.5                       | 7.5                       | 7.4                      |  |  |

Report Created: Fri 2 June 2023 17:09 GMT+10

[] Ranking at each section and finish

-:--- No data available at this section

NA No data available

| Kozani          |
|-----------------|
| 4               |
| 0:10.95 (1200m) |
| 67.4 (1200m)    |
| Finished        |
|                 |