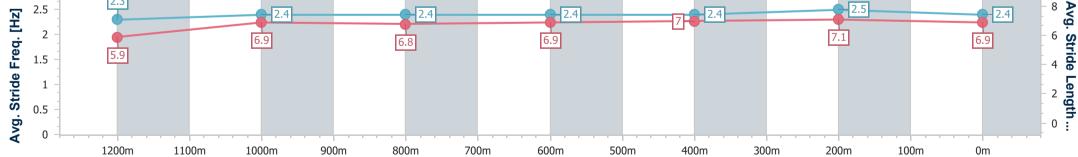

Race 5: Coast Life Homes QTIS Three-Year-Old Maiden Handicap - 1400m 02 June 2023 - 16:50

Track Rating: Good 4, Weather: Fine, Rail Position: True

| Section                | Overall                  | 1200m                    | 1000m                     | 800m                      | 600m                      | 400m                      | 200m                     |  |  |  |
|------------------------|--------------------------|--------------------------|---------------------------|---------------------------|---------------------------|---------------------------|--------------------------|--|--|--|
| Section Times          | 1:25.09 [2]<br>(0:14.12) | 1:10.97 [9]<br>(0:11.20) | 0:59.77 [10]<br>(0:12.09) | 0:47.68 [10]<br>(0:12.17) | 0:35.51 [10]<br>(0:12.04) | 0:23.47 [10]<br>(0:11.46) | 0:12.01 [6]<br>(0:12.01) |  |  |  |
| Average Speed [km/h]   | 51.0                     | 64.4                     | 60.0                      | 59.9                      | 60.4                      | 62.9                      | 60.0                     |  |  |  |
| Top Speed [km/h]       | 63.7                     | 65.5                     | 62.2                      | 61.9                      | 61.8                      | 63.6                      | 62.9                     |  |  |  |
| Avg. Dist. to Rail [m] | 12.0                     | 4.2                      | 3.4                       | 2.3                       | 1.9                       | 6.9                       | 6.9                      |  |  |  |
| Avg. Stride Freq. [Hz] | 2.3                      | 2.4                      | 2.4                       | 2.4                       | 2.4                       | 2.5                       | 2.4                      |  |  |  |
| Avg. Stride Length [m] | 5.9                      | 6.9                      | 6.8                       | 6.9                       | 7.0                       | 7.1                       | 6.9                      |  |  |  |