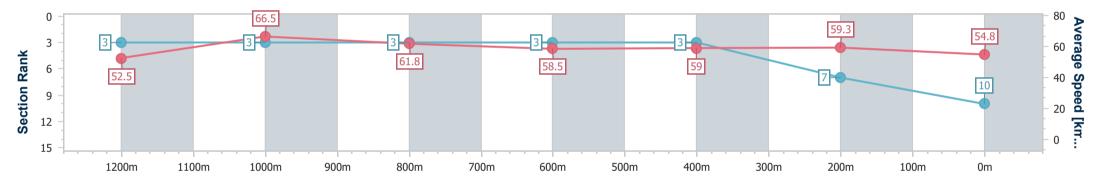

Race 5: Coast Life Homes QTIS Three-Year-Old Maiden Handicap - 1400m 02 June 2023 - 16:50

Track Rating: Good 4, Weather: Fine, Rail Position: True

| Section                | Overall                   | 1200m                    | 1000m                    | 800m                     | 600m                     | 400m                     | 200m                     |
|------------------------|---------------------------|--------------------------|--------------------------|--------------------------|--------------------------|--------------------------|--------------------------|
| Section Times          | 1:26.22 [10]<br>(0:13.71) | 1:12.51 [3]<br>(0:10.84) | 1:01.67 [3]<br>(0:11.72) | 0:49.95 [3]<br>(0:12.43) | 0:37.52 [3]<br>(0:12.24) | 0:25.28 [3]<br>(0:12.15) | 0:13.13 [7]<br>(0:13.13) |
| Average Speed [km/h]   | 52.5                      | 66.5                     | 61.8                     | 58.5                     | 59.0                     | 59.3                     | 54.8                     |
| Top Speed [km/h]       | 67.2                      | 67.3                     | 64.0                     | 61.2                     | 60.8                     | 60.9                     | 57.6                     |
| Avg. Dist. to Rail [m] | 11.2                      | 6.0                      | 3.4                      | 1.9                      | 0.5                      | 2.4                      | 4.8                      |
| Avg. Stride Freq. [Hz] | 2.4                       | 2.4                      | 2.4                      | 2.4                      | 2.4                      | 2.4                      | 2.3                      |
| Avg. Stride Length [m] | 5.9                       | 7.5                      | 7.0                      | 6.9                      | 6.9                      | 6.8                      | 6.5                      |