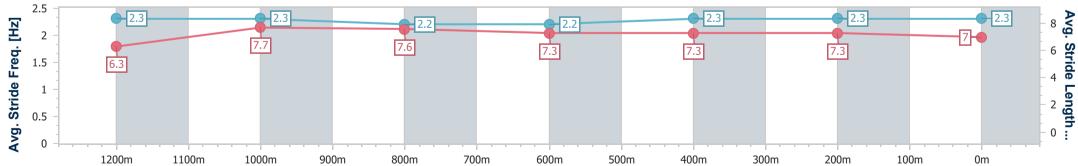

Sunshine Coast QLD Professional

Race 5: Coast Life Homes QTIS Three-Year-Old Maiden Handicap - 1400m 02 June 2023 - 16:50

Track Rating: Good 4, Weather: Fine, Rail Position: True

| Section                | Overall                  | 1200m                    | 1000m                    | 800m                     | 600m                     | 400m                     | 200m                     |
|------------------------|--------------------------|--------------------------|--------------------------|--------------------------|--------------------------|--------------------------|--------------------------|
| Section Times          | 1:25.75 [5]<br>(0:14.00) | 1:11.75 [7]<br>(0:11.11) | 1:00.64 [7]<br>(0:11.87) | 0:48.77 [7]<br>(0:12.23) | 0:36.54 [7]<br>(0:12.13) | 0:24.41 [7]<br>(0:11.73) | 0:12.68 [5]<br>(0:12.68) |
| Average Speed [km/h]   | 51.4                     | 64.8                     | 60.9                     | 58.9                     | 59.4                     | 61.4                     | 56.8                     |
| Top Speed [km/h]       | 64.9                     | 65.6                     | 63.0                     | 61.6                     | 61.1                     | 62.5                     | 59.9                     |
| Avg. Dist. to Rail [m] | 4.5                      | 1.7                      | 1.6                      | 0.3                      | 0.4                      | 4.3                      | 5.6                      |
| Avg. Stride Freq. [Hz] | 2.3                      | 2.3                      | 2.2                      | 2.2                      | 2.3                      | 2.3                      | 2.3                      |
| Avg. Stride Length [m] | 6.3                      | 7.7                      | 7.6                      | 7.3                      | 7.3                      | 7.3                      | 7.0                      |