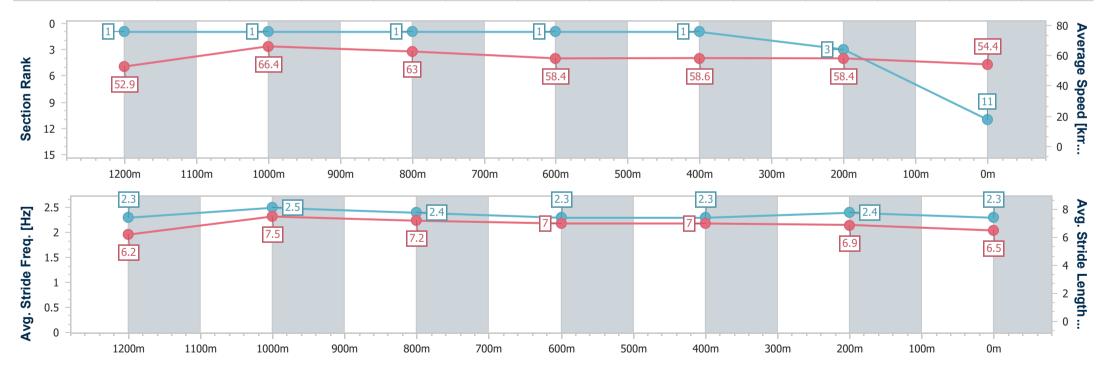

Race 5: Coast Life Homes QTIS Three-Year-Old Maiden Handicap - 1400m 02 June 2023 - 16:50

Track Rating: Good 4, Weather: Fine, Rail Position: True

| Section                | Overall                   | 1200m                    | 1000m                    | 800m                     | 600m                     | 400m                     | 200m                     |
|------------------------|---------------------------|--------------------------|--------------------------|--------------------------|--------------------------|--------------------------|--------------------------|
| Section Times          | 1:26.26 [11]<br>(0:13.64) | 1:12.62 [1]<br>(0:10.83) | 1:01.79 [1]<br>(0:11.48) | 0:50.31 [1]<br>(0:12.43) | 0:37.88 [1]<br>(0:12.32) | 0:25.56 [1]<br>(0:12.33) | 0:13.23 [3]<br>(0:13.23) |
| Average Speed [km/h]   | 52.9                      | 66.4                     | 63.0                     | 58.4                     | 58.6                     | 58.4                     | 54.4                     |
| Top Speed [km/h]       | 68.3                      | 69.0                     | 65.7                     | 60.1                     | 60.4                     | 59.9                     | 57.0                     |
| Avg. Dist. to Rail [m] | 15.5                      | 9.0                      | 4.0                      | 1.3                      | 0.5                      | 2.0                      | 3.1                      |
| Avg. Stride Freq. [Hz] | 2.3                       | 2.5                      | 2.4                      | 2.3                      | 2.3                      | 2.4                      | 2.3                      |
| Avg. Stride Length [m] | 6.2                       | 7.5                      | 7.2                      | 7.0                      | 7.0                      | 6.9                      | 6.5                      |

Report Created: Fri 2 June 2023 17:09 GMT+10

[] Ranking at each section and finish

-:--- No data available at this section

NA No data available

Page 15/17

| Horse/Jockey Name              | Apple Cider     |
|--------------------------------|-----------------|
| Final Rank                     | 12              |
| Fastest Section Time (Section) | 0:10.95 (1200m) |
| Top Speed [km/h] (Section)     | 67.2 (1200m)    |
| Race State                     | Finished        |