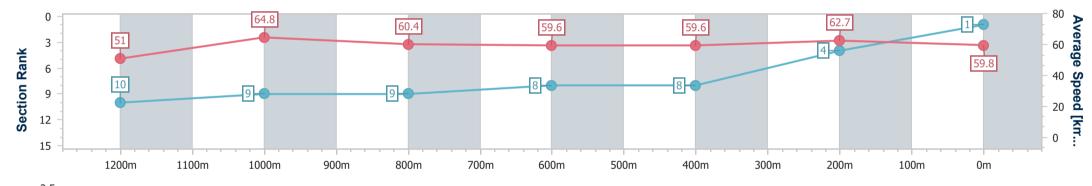

Race 5: Coast Life Homes QTIS Three-Year-Old Maiden Handicap - 1400m 02 June 2023 - 16:50

Track Rating: Good 4, Weather: Fine, Rail Position: True

| Section                | Overall                  | 1200m                     | 1000m                    | 800m                     | 600m                     | 400m                     | 200m                     |  |  |  |
|------------------------|--------------------------|---------------------------|--------------------------|--------------------------|--------------------------|--------------------------|--------------------------|--|--|--|
| Section Times          | 1:25.08 [1]<br>(0:14.13) | 1:10.95 [10]<br>(0:11.11) | 0:59.84 [9]<br>(0:12.00) | 0:47.84 [9]<br>(0:12.15) | 0:35.69 [8]<br>(0:12.16) | 0:23.53 [8]<br>(0:11.50) | 0:12.03 [4]<br>(0:12.03) |  |  |  |
| Average Speed [km/h]   | 51.0                     | 64.8                      | 60.4                     | 59.6                     | 59.6                     | 62.7                     | 59.8                     |  |  |  |
| Top Speed [km/h]       | 64.5                     | 66.0                      | 61.4                     | 61.4                     | 60.8                     | 64.4                     | 62.2                     |  |  |  |
| Avg. Dist. to Rail [m] | 6.9                      | 3.0                       | 2.8                      | 1.0                      | 1.1                      | 6.9                      | 7.0                      |  |  |  |
| Avg. Stride Freq. [Hz] | 2.2                      | 2.3                       | 2.2                      | 2.2                      | 2.2                      | 2.3                      | 2.3                      |  |  |  |
| Avg. Stride Length [m] | 6.4                      | 7.8                       | 7.5                      | 7.4                      | 7.5                      | 7.5                      | 7.4                      |  |  |  |