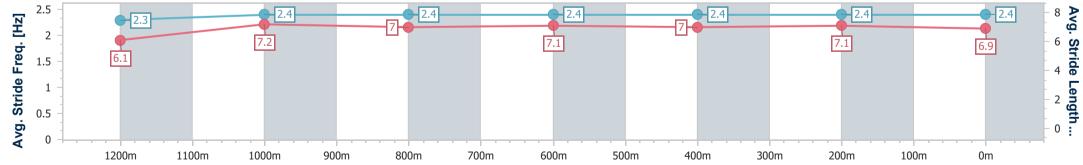

Sunshine Coast QLD Professional

Race 5: Coast Life Homes QTIS Three-Year-Old Maiden Handicap - 1400m 02 June 2023 - 16:50

Track Rating: Good 4, Weather: Fine, Rail Position: True

|   | Section                | Overall                  | 1200m                     | 1000m                     | 800m                      | 600m                      | 400m                      | 200m                      |  |  |
|---|------------------------|--------------------------|---------------------------|---------------------------|---------------------------|---------------------------|---------------------------|---------------------------|--|--|
|   | Section Times          | 1:25.80 [6]<br>(0:14.46) | 1:11.34 [13]<br>(0:11.44) | 0:59.90 [13]<br>(0:12.05) | 0:47.85 [13]<br>(0:11.99) | 0:35.86 [13]<br>(0:12.18) | 0:23.68 [13]<br>(0:11.58) | 0:12.10 [13]<br>(0:12.10) |  |  |
|   | Average Speed [km/h]   | 50.0                     | 63.0                      | 59.9                      | 60.6                      | 59.7                      | 62.2                      | 59.5                      |  |  |
|   | Top Speed [km/h]       | 64.0                     | 64.1                      | 64.3                      | 63.8                      | 61.2                      | 63.3                      | 62.5                      |  |  |
|   | Avg. Dist. to Rail [m] | 11.7                     | 3.4                       | 1.8                       | 1.4                       | 1.6                       | 4.3                       | 6.9                       |  |  |
| Ī | Avg. Stride Freq. [Hz] | 2.3                      | 2.4                       | 2.4                       | 2.4                       | 2.4                       | 2.4                       | 2.4                       |  |  |
|   | Avg. Stride Length [m] | 6.1                      | 7.2                       | 7.0                       | 7.1                       | 7.0                       | 7.1                       | 6.9                       |  |  |