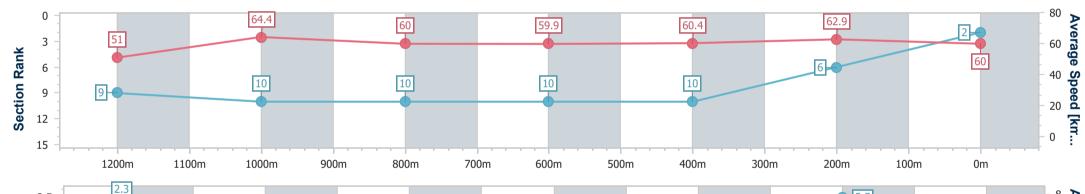

Race 5: Coast Life Homes QTIS Three-Year-Old Maiden Handicap - 1400m 02 June 2023 - 16:50

Track Rating: Good 4, Weather: Fine, Rail Position: True

| Section                | Overall                  | 1200m                    | 1000m                     | 800m                      | 600m                      | 400m                      | 200m                     |  |  |  |
|------------------------|--------------------------|--------------------------|---------------------------|---------------------------|---------------------------|---------------------------|--------------------------|--|--|--|
| Section Times          | 1:25.09 [2]<br>(0:14.12) | 1:10.97 [9]<br>(0:11.20) | 0:59.77 [10]<br>(0:12.09) | 0:47.68 [10]<br>(0:12.17) | 0:35.51 [10]<br>(0:12.04) | 0:23.47 [10]<br>(0:11.46) | 0:12.01 [6]<br>(0:12.01) |  |  |  |
| Average Speed [km/h]   | 51.0                     | 64.4                     | 60.0                      | 59.9                      | 60.4                      | 62.9                      | 60.0                     |  |  |  |
| Top Speed [km/h]       | 63.7                     | 65.5                     | 62.2                      | 61.9                      | 61.8                      | 63.6                      | 62.9                     |  |  |  |
| Avg. Dist. to Rail [m] | 12.0                     | 4.2                      | 3.4                       | 2.3                       | 1.9                       | 6.9                       | 6.9                      |  |  |  |
| Avg. Stride Freq. [Hz] | 2.3                      | 2.4                      | 2.4                       | 2.4                       | 2.4                       | 2.5                       | 2.4                      |  |  |  |
| Avg. Stride Length [m] | 5.9                      | 6.9                      | 6.8                       | 6.9                       | 7.0                       | 7.1                       | 6.9                      |  |  |  |