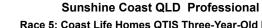

Race 5: Coast Life Homes QTIS Three-Year-Old Maiden Handicap - 1400m 02 June 2023 - 16:50

Track Rating: Good 4, Weather: Fine, Rail Position: True

| Section                | Overall                  | 1200m                    | 1000m                    | 800m                     | 600m                     | 400m                     | 200m                     |
|------------------------|--------------------------|--------------------------|--------------------------|--------------------------|--------------------------|--------------------------|--------------------------|
| Section Times          | 1:25.56 [4]<br>(0:13.87) | 1:11.69 [5]<br>(0:10.95) | 1:00.74 [5]<br>(0:11.63) | 0:49.11 [4]<br>(0:12.37) | 0:36.74 [4]<br>(0:12.18) | 0:24.56 [4]<br>(0:11.82) | 0:12.74 [1]<br>(0:12.74) |
| Average Speed [km/h]   | 51.9                     | 65.8                     | 62.3                     | 59.0                     | 59.6                     | 60.9                     | 56.6                     |
| Top Speed [km/h]       | 65.7                     | 67.4                     | 65.0                     | 61.6                     | 60.7                     | 62.3                     | 59.1                     |
| Avg. Dist. to Rail [m] | 8.2                      | 3.5                      | 2.9                      | 2.2                      | 1.5                      | 4.5                      | 4.3                      |
| Avg. Stride Freq. [Hz] | 2.3                      | 2.4                      | 2.3                      | 2.2                      | 2.2                      | 2.3                      | 2.2                      |
| Avg. Stride Length [m] | 6.2                      | 7.7                      | 7.5                      | 7.4                      | 7.5                      | 7.4                      | 7.0                      |

RACING

Report Created: Fri 2 June 2023 17:09 GMT+10

[] Ranking at each section and finish

-:--- No data available at this section

NA No data available

Page 8/17

| Horse/Jockey Name              | Freddie         |
|--------------------------------|-----------------|
| Final Rank                     | 5               |
| Fastest Section Time (Section) | 0:11.11 (1200m) |
| Top Speed [km/h] (Section)     | 65.6 (1200m)    |
| Race State                     | Finished        |