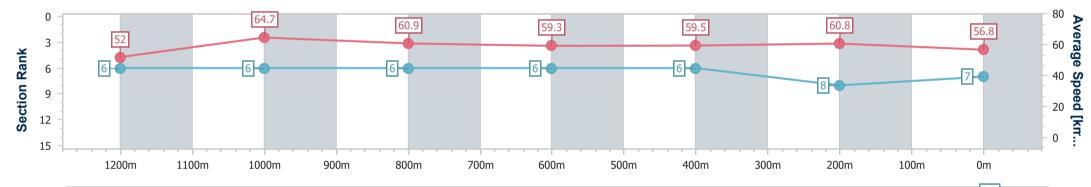

Race 5: Coast Life Homes QTIS Three-Year-Old Maiden Handicap - 1400m 02 June 2023 - 16:50

Track Rating: Good 4, Weather: Fine, Rail Position: True

| Section                | Overall                  | 1200m                    | 1000m                    | 800m                     | 600m                     | 400m                     | 200m                     |
|------------------------|--------------------------|--------------------------|--------------------------|--------------------------|--------------------------|--------------------------|--------------------------|
| Section Times          | 1:25.85 [7]<br>(0:13.88) | 1:11.97 [6]<br>(0:11.13) | 1:00.84 [6]<br>(0:11.89) | 0:48.95 [6]<br>(0:12.20) | 0:36.75 [6]<br>(0:12.22) | 0:24.53 [6]<br>(0:11.85) | 0:12.68 [8]<br>(0:12.68) |
| Average Speed [km/h]   | 52.0                     | 64.7                     | 60.9                     | 59.3                     | 59.5                     | 60.8                     | 56.8                     |
| Top Speed [km/h]       | 65.5                     | 66.3                     | 62.9                     | 61.4                     | 61.1                     | 61.4                     | 59.4                     |
| Avg. Dist. to Rail [m] | 15.9                     | 5.7                      | 2.9                      | 0.9                      | 1.6                      | 5.9                      | 7.4                      |
| Avg. Stride Freq. [Hz] | 2.3                      | 2.4                      | 2.3                      | 2.3                      | 2.3                      | 2.3                      | 2.2                      |
| Avg. Stride Length [m] | 6.2                      | 7.6                      | 7.5                      | 7.3                      | 7.3                      | 7.3                      | 7.1                      |