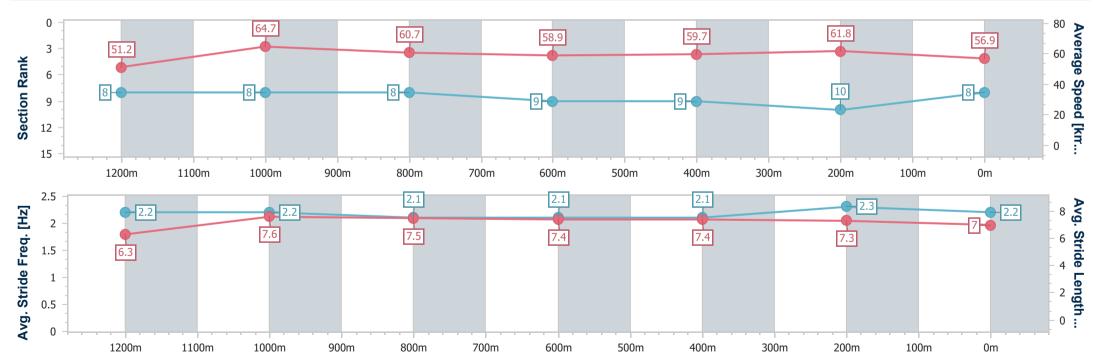

Race 5: Coast Life Homes QTIS Three-Year-Old Maiden Handicap - 1400m 02 June 2023 - 16:50

Page 12/17

data processed by

Track Rating: Good 4, Weather: Fine, Rail Position: True

| Section                | Overall                  | 1200m                    | 1000m                    | 800m                     | 600m                     | 400m                     | 200m                      |
|------------------------|--------------------------|--------------------------|--------------------------|--------------------------|--------------------------|--------------------------|---------------------------|
| Section Times          | 1:25.86 [8]<br>(0:14.11) | 1:11.75 [8]<br>(0:11.11) | 1:00.64 [8]<br>(0:11.93) | 0:48.71 [8]<br>(0:12.32) | 0:36.39 [9]<br>(0:12.09) | 0:24.30 [9]<br>(0:11.66) | 0:12.64 [10]<br>(0:12.64) |
| Average Speed [km/h]   | 51.2                     | 64.7                     | 60.7                     | 58.9                     | 59.7                     | 61.8                     | 56.9                      |
| Top Speed [km/h]       | 67.4                     | 65.4                     | 62.9                     | 61.3                     | 61.6                     | 62.9                     | 59.3                      |
| Avg. Dist. to Rail [m] | 5.9                      | 2.6                      | 2.1                      | 1.4                      | 0.3                      | 1.3                      | 1.8                       |
| Avg. Stride Freq. [Hz] | 2.2                      | 2.2                      | 2.1                      | 2.1                      | 2.1                      | 2.3                      | 2.2                       |
| Avg. Stride Length [m] | 6.3                      | 7.6                      | 7.5                      | 7.4                      | 7.4                      | 7.3                      | 7.0                       |