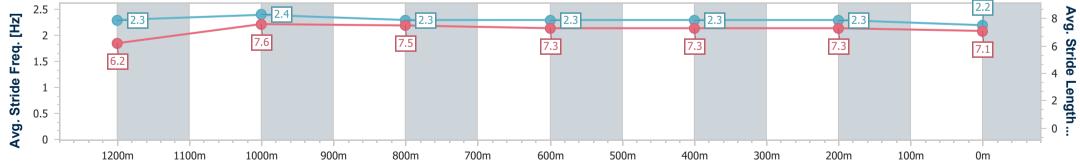

Race 5: Coast Life Homes QTIS Three-Year-Old Maiden Handicap - 1400m 02 June 2023 - 16:50

Track Rating: Good 4, Weather: Fine, Rail Position: True

| Section                | Overall                  | 1200m                    | 1000m                    | 800m                     | 600m                     | 400m                     | 200m                     |
|------------------------|--------------------------|--------------------------|--------------------------|--------------------------|--------------------------|--------------------------|--------------------------|
| Section Times          | 1:25.85 [7]<br>(0:13.88) | 1:11.97 [6]<br>(0:11.13) | 1:00.84 [6]<br>(0:11.89) | 0:48.95 [6]<br>(0:12.20) | 0:36.75 [6]<br>(0:12.22) | 0:24.53 [6]<br>(0:11.85) | 0:12.68 [8]<br>(0:12.68) |
| Average Speed [km/h]   | 52.0                     | 64.7                     | 60.9                     | 59.3                     | 59.5                     | 60.8                     | 56.8                     |
| Top Speed [km/h]       | 65.5                     | 66.3                     | 62.9                     | 61.4                     | 61.1                     | 61.4                     | 59.4                     |
| Avg. Dist. to Rail [m] | 15.9                     | 5.7                      | 2.9                      | 0.9                      | 1.6                      | 5.9                      | 7.4                      |
| Avg. Stride Freq. [Hz] | 2.3                      | 2.4                      | 2.3                      | 2.3                      | 2.3                      | 2.3                      | 2.2                      |
| Avg. Stride Length [m] | 6.2                      | 7.6                      | 7.5                      | 7.3                      | 7.3                      | 7.3                      | 7.1                      |