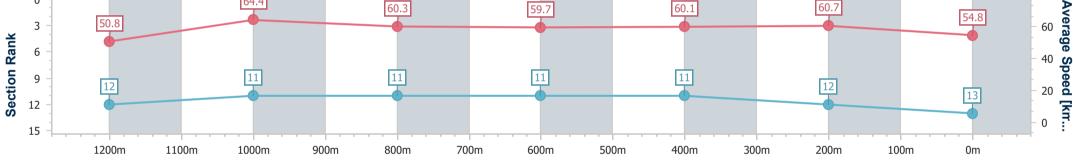

Sunshine Coast QLD Professional Race 5: Coast Life Homes QTIS Three-Year-Old Maiden Handicap - 1400m 02 June 2023 - 16:50

Track Rating: Good 4, Weather: Fine, Rail Position: True

| Section                | Overall                   | 1200m                     | 1000m                     | 800m                      | 600m                      | 400m                      | 200m                      |      |      |  |  |
|------------------------|---------------------------|---------------------------|---------------------------|---------------------------|---------------------------|---------------------------|---------------------------|------|------|--|--|
| Section Times          | 1:26.73 [13]<br>(0:14.30) | 1:12.43 [12]<br>(0:11.18) | 1:01.25 [11]<br>(0:11.98) | 0:49.27 [11]<br>(0:12.17) | 0:37.10 [11]<br>(0:12.07) | 0:25.03 [11]<br>(0:11.86) | 0:13.17 [12]<br>(0:13.17) |      |      |  |  |
| Average Speed [km/h]   | 50.8                      | 64.4                      | 60.3                      | 59.7                      | 60.1                      | 60.7                      | 54.8                      |      |      |  |  |
| Top Speed [km/h]       | 64.0                      | 65.2                      | 63.8                      | 61.4                      | 61.3                      | 61.5                      | 59.1                      |      |      |  |  |
| Avg. Dist. to Rail [m] | 10.0                      | 3.2                       | 2.3                       | 1.5                       | 1.0                       | 3.9                       | 6.5                       |      |      |  |  |
| Avg. Stride Freq. [Hz] | 2.2                       | 2.3                       | 2.2                       | 2.2                       | 2.2                       | 2.3                       | 2.2                       |      |      |  |  |
| Avg. Stride Length [m] | 6.3                       | 7.4                       | 7.2                       | 7.4                       | 7.5                       | 7.4                       | 7.0                       |      |      |  |  |
| 0                      |                           |                           |                           |                           |                           |                           |                           |      |      |  |  |
| 0                      |                           | 64.4                      |                           | 60.3                      |                           | E0 7                      |                           | 60.1 | 60.7 |  |  |

Report Created: Fri 2 June 2023 17:09 GMT+10

[] Ranking at each section and finish

No data available at this section -0----

No data available NA

Page 17/17