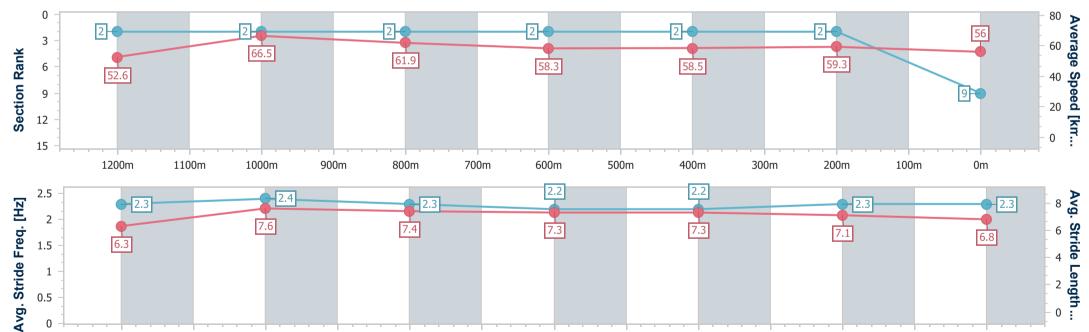

Sunshine Coast QLD Professional

Race 5: Coast Life Homes QTIS Three-Year-Old Maiden Handicap - 1400m 02 June 2023 - 16:50

Track Rating: Good 4, Weather: Fine, Rail Position: True

| Section                | Overall                  | 1200m                    | 1000m                    | 800m                     | 600m                     | 400m                     | 200m                     |
|------------------------|--------------------------|--------------------------|--------------------------|--------------------------|--------------------------|--------------------------|--------------------------|
| Section Times          | 1:25.88 [9]<br>(0:13.70) | 1:12.18 [2]<br>(0:10.84) | 1:01.34 [2]<br>(0:11.69) | 0:49.65 [2]<br>(0:12.34) | 0:37.31 [2]<br>(0:12.29) | 0:25.02 [2]<br>(0:12.16) | 0:12.86 [2]<br>(0:12.86) |
| Average Speed [km/h]   | 52.6                     | 66.5                     | 61.9                     | 58.3                     | 58.5                     | 59.3                     | 56.0                     |
| Top Speed [km/h]       | 66.7                     | 67.9                     | 63.3                     | 60.5                     | 59.1                     | 60.6                     | 58.0                     |
| Avg. Dist. to Rail [m] | 10.0                     | 4.4                      | 1.6                      | 0.5                      | 0.4                      | 0.3                      | 0.3                      |
| Avg. Stride Freq. [Hz] | 2.3                      | 2.4                      | 2.3                      | 2.2                      | 2.2                      | 2.3                      | 2.3                      |
| Avg. Stride Length [m] | 6.3                      | 7.6                      | 7.4                      | 7.3                      | 7.3                      | 7.1                      | 6.8                      |