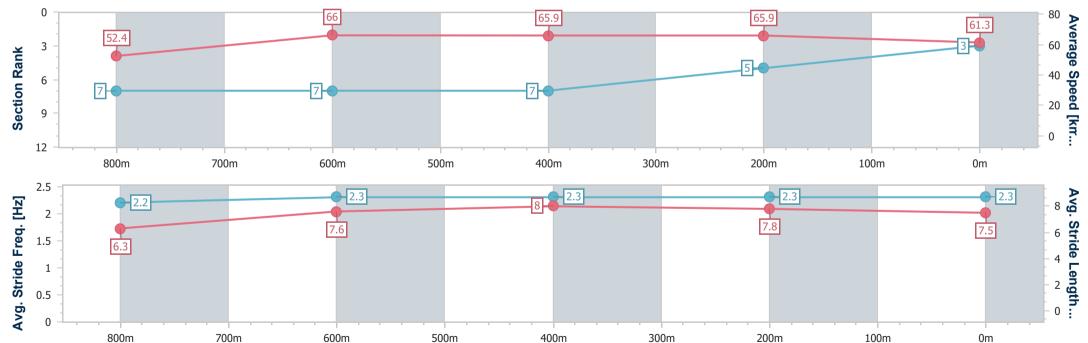

-:--- No data available at this section

| Horse/Jockey Name              | Carribean King |
|--------------------------------|----------------|
| Final Rank                     | 3              |
| Fastest Section Time (Section) | 0:10.91 (400m) |
| Top Speed [km/h] (Section)     | 66.7 (800m)    |
| Race State                     | Finished       |