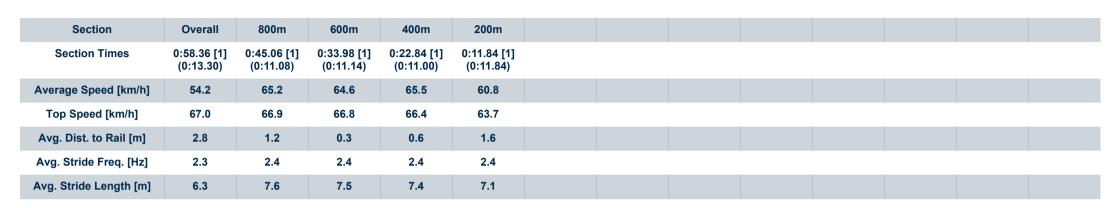

## Horse/Jockey Name Zingalong Final Rank 1 Fastest Section Time (Section) Top Speed [km/h] (Section) Race State Zingalong 67.0 (400m) Finished