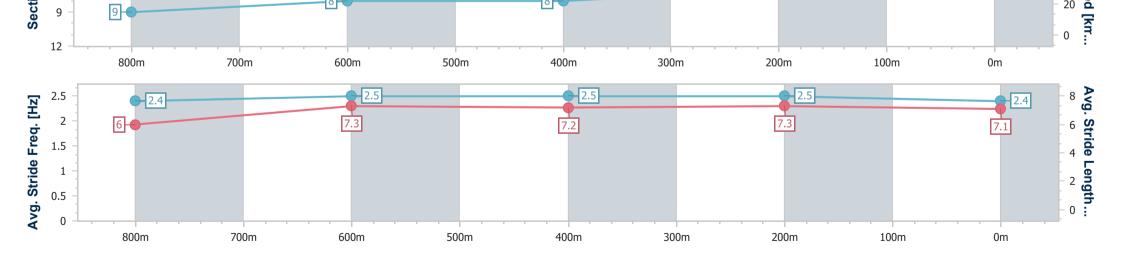

## **Sunshine Coast QLD Professional**

Race 6: A.I.T.C Class 3 Handicap - 1000m

02 June 2023 - 17:25

Track Rating: Good 4, Weather: Fine, Rail Position: True

| Section                | Overall                  | 800m                     | 600m                     | 400m                     | 200m                     |
|------------------------|--------------------------|--------------------------|--------------------------|--------------------------|--------------------------|
| Section Times          | 0:58.66 [4]<br>(0:13.42) | 0:45.24 [2]<br>(0:10.99) | 0:34.25 [2]<br>(0:11.28) | 0:22.97 [3]<br>(0:11.01) | 0:11.96 [2]<br>(0:11.96) |
| Average Speed [km/h]   | 53.7                     | 65.9                     | 65.0                     | 65.4                     | 60.2                     |
| Top Speed [km/h]       | 65.2                     | 67.4                     | 66.1                     | 66.8                     | 63.4                     |
| Avg. Dist. to Rail [m] | 5.7                      | 1.9                      | 3.4                      | 5.7                      | 6.9                      |
| Avg. Stride Freq. [Hz] | 2.4                      | 2.5                      | 2.6                      | 2.6                      | 2.5                      |
| Avg. Stride Length [m] | 6.1                      | 7.2                      | 7.1                      | 7.0                      | 6.8                      |