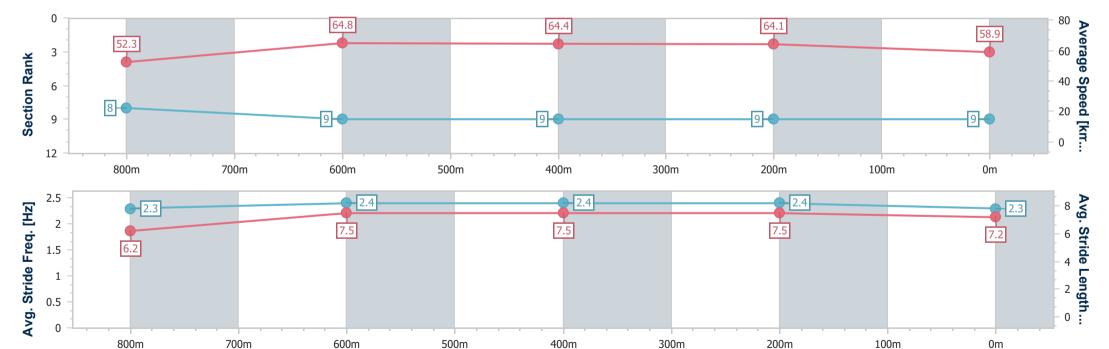

Report Created: Fri 2 June 2023 17:43 GMT+10

[] Ranking at each section and finish

-:--- No data available at this section

NA No data available

Page 9/10

| Horse/Jockey Name              | La Petite Missile |
|--------------------------------|-------------------|
| Final Rank                     | 9                 |
| Fastest Section Time (Section) | 0:11.16 (600m)    |
| Top Speed [km/h] (Section)     | 66.7 (800m)       |
| Race State                     | Finished          |

Race 6: A.I.T.C Class 3 Handicap - 1000m

02 June 2023 - 17:25

Track Rating: Good 4, Weather: Fine, Rail Position: True

| Section                | Overall                  | 800m                     | 600m                     | 400m                     | 200m                     |
|------------------------|--------------------------|--------------------------|--------------------------|--------------------------|--------------------------|
| Section Times          | 0:59.59 [9]<br>(0:13.78) | 0:45.81 [8]<br>(0:11.19) | 0:34.62 [9]<br>(0:11.16) | 0:23.46 [9]<br>(0:11.22) | 0:12.24 [9]<br>(0:12.24) |
| Average Speed [km/h]   | 52.3                     | 64.8                     | 64.4                     | 64.1                     | 58.9                     |
| Top Speed [km/h]       | 66.5                     | 66.7                     | 65.9                     | 66.2                     | 61.6                     |
| Avg. Dist. to Rail [m] | 6.8                      | 2.2                      | 0.7                      | 0.5                      | 0.7                      |
| Avg. Stride Freq. [Hz] | 2.3                      | 2.4                      | 2.4                      | 2.4                      | 2.3                      |
| Avg. Stride Length [m] | 6.2                      | 7.5                      | 7.5                      | 7.5                      | 7.2                      |