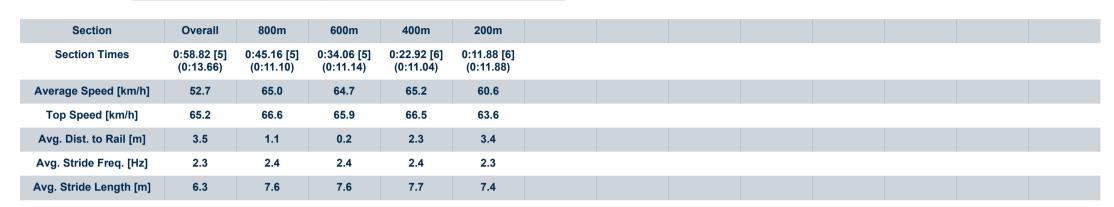

## Horse/Jockey Name Montana Lady Final Rank 5 Fastest Section Time (Section) 0:11.04 (400m) Top Speed [km/h] (Section) 66.6 (800m) Race State Finished