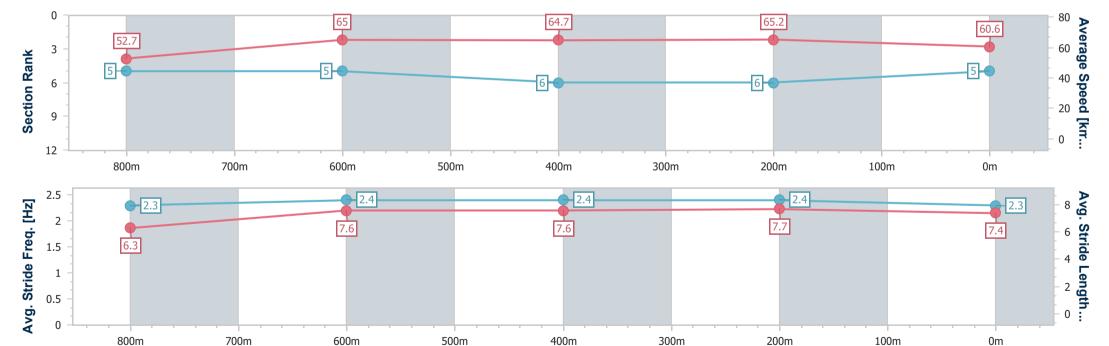

## **Sunshine Coast QLD Professional**

Race 6: A.I.T.C Class 3 Handicap - 1000m

02 June 2023 - 17:25

Track Rating: Good 4, Weather: Fine, Rail Position: True

| Section                | Overall                  | 800m                     | 600m                     | 400m                     | 200m                     |
|------------------------|--------------------------|--------------------------|--------------------------|--------------------------|--------------------------|
| Section Times          | 0:59.02 [7]<br>(0:13.55) | 0:45.47 [3]<br>(0:10.92) | 0:34.55 [3]<br>(0:11.18) | 0:23.37 [2]<br>(0:11.11) | 0:12.26 [4]<br>(0:12.26) |
| Average Speed [km/h]   | 53.2                     | 66.6                     | 65.4                     | 64.8                     | 58.6                     |
| Top Speed [km/h]       | 68.0                     | 67.7                     | 65.9                     | 66.3                     | 63.4                     |
| Avg. Dist. to Rail [m] | 8.2                      | 4.0                      | 2.6                      | 4.9                      | 6.2                      |
| Avg. Stride Freq. [Hz] | 2.3                      | 2.5                      | 2.5                      | 2.5                      | 2.4                      |
| Avg. Stride Length [m] | 6.2                      | 7.4                      | 7.3                      | 7.2                      | 6.9                      |