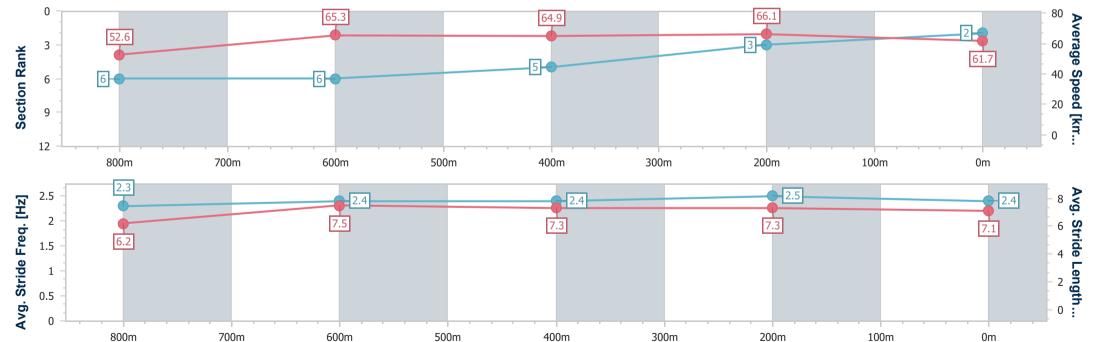

# Horse/Jockey Name Chikara Final Rank 2 Fastest Section Time (Section) 0:10.89 (400m) Top Speed [km/h] (Section) 66.8 (400m) Race State Finished