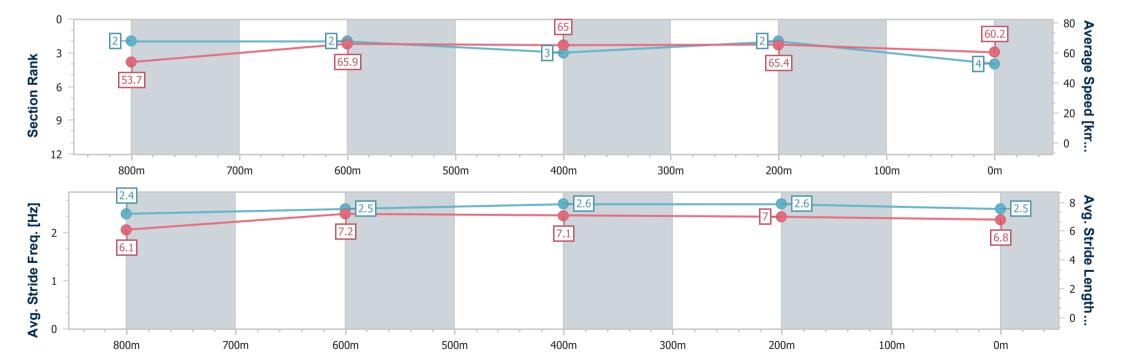

## **Sunshine Coast QLD Professional**

Race 6: A.I.T.C Class 3 Handicap - 1000m

02 June 2023 - 17:25

Track Rating: Good 4, Weather: Fine, Rail Position: True

| Section                | Overall                  | 800m                     | 600m                     | 400m                     | 200m                     |
|------------------------|--------------------------|--------------------------|--------------------------|--------------------------|--------------------------|
| Section Times          | 0:58.66 [4]<br>(0:13.42) | 0:45.24 [2]<br>(0:10.99) | 0:34.25 [2]<br>(0:11.28) | 0:22.97 [3]<br>(0:11.01) | 0:11.96 [2]<br>(0:11.96) |
| Average Speed [km/h]   | 53.7                     | 65.9                     | 65.0                     | 65.4                     | 60.2                     |
| Top Speed [km/h]       | 65.2                     | 67.4                     | 66.1                     | 66.8                     | 63.4                     |
| Avg. Dist. to Rail [m] | 5.7                      | 1.9                      | 3.4                      | 5.7                      | 6.9                      |
| Avg. Stride Freq. [Hz] | 2.4                      | 2.5                      | 2.6                      | 2.6                      | 2.5                      |
| Avg. Stride Length [m] | 6.1                      | 7.2                      | 7.1                      | 7.0                      | 6.8                      |