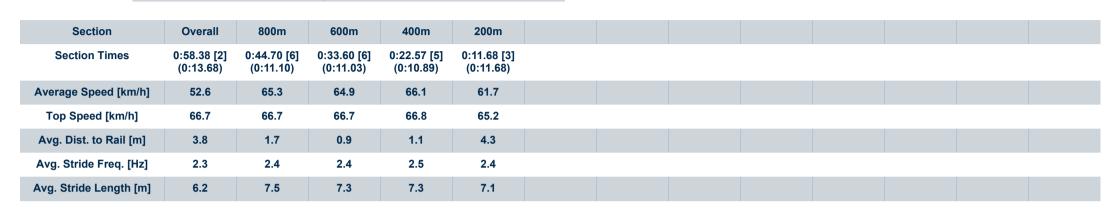

# Horse/Jockey Name Chikara Final Rank 2 Fastest Section Time (Section) 0:10.89 (400m) Top Speed [km/h] (Section) 66.8 (400m) Race State Finished