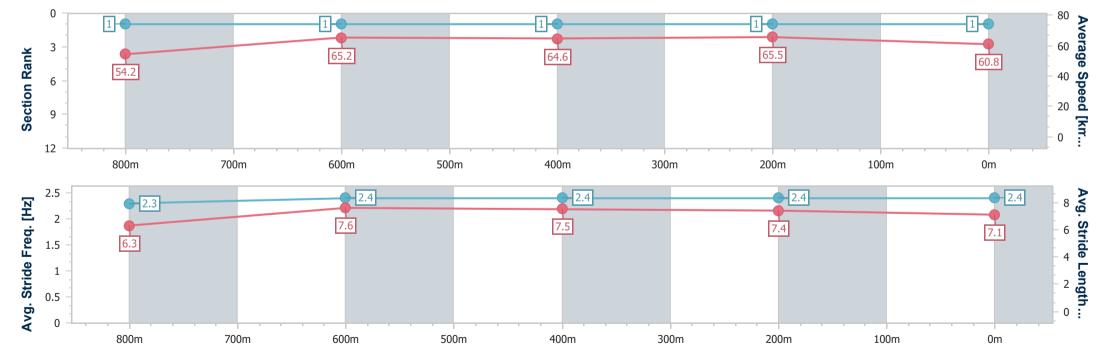

## Horse/Jockey Name Zingalong Final Rank 1 Fastest Section Time (Section) Top Speed [km/h] (Section) Race State Zingalong 67.0 (400m) Finished