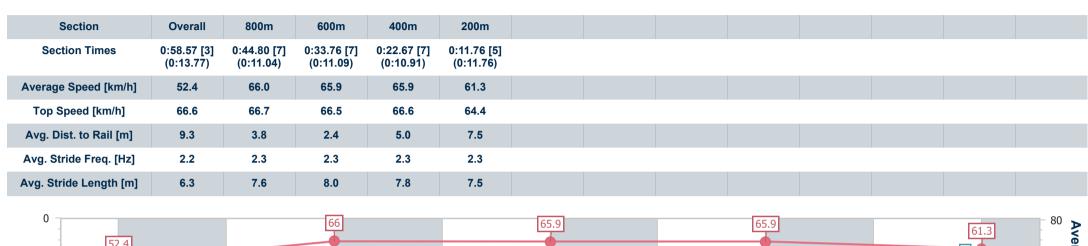

-:--- No data available at this section

| Horse/Jockey Name              | Carribean King |
|--------------------------------|----------------|
| Final Rank                     | 3              |
| Fastest Section Time (Section) | 0:10.91 (400m) |
| Top Speed [km/h] (Section)     | 66.7 (800m)    |
| Race State                     | Finished       |