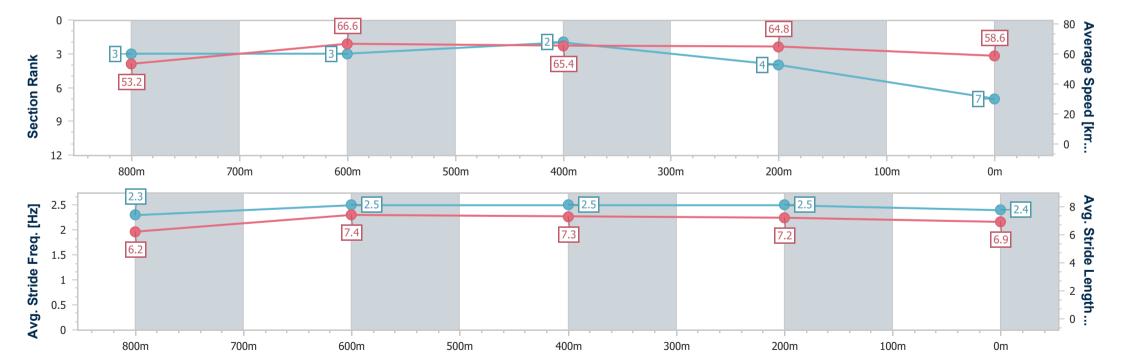

Race 6: A.I.T.C Class 3 Handicap - 1000m

02 June 2023 - 17:25

Track Rating: Good 4, Weather: Fine, Rail Position: True

| Section                                                                                                                                                                                                                                                                                                                                                                                                                                                                                                                                                                                                                                                                                                                                                                                                                                                                                                                                                                                                                                                                                                                                                                                                                                                                                                                                                                                                                                                                                                                                                                                                                                                                                                                                                                                                                                                                                                                                                                                                                                                                                                                        | Overall                  | 800m                     | 600m                     | 400m                     | 200m                     |                              |
|--------------------------------------------------------------------------------------------------------------------------------------------------------------------------------------------------------------------------------------------------------------------------------------------------------------------------------------------------------------------------------------------------------------------------------------------------------------------------------------------------------------------------------------------------------------------------------------------------------------------------------------------------------------------------------------------------------------------------------------------------------------------------------------------------------------------------------------------------------------------------------------------------------------------------------------------------------------------------------------------------------------------------------------------------------------------------------------------------------------------------------------------------------------------------------------------------------------------------------------------------------------------------------------------------------------------------------------------------------------------------------------------------------------------------------------------------------------------------------------------------------------------------------------------------------------------------------------------------------------------------------------------------------------------------------------------------------------------------------------------------------------------------------------------------------------------------------------------------------------------------------------------------------------------------------------------------------------------------------------------------------------------------------------------------------------------------------------------------------------------------------|--------------------------|--------------------------|--------------------------|--------------------------|--------------------------|------------------------------|
| Section Times                                                                                                                                                                                                                                                                                                                                                                                                                                                                                                                                                                                                                                                                                                                                                                                                                                                                                                                                                                                                                                                                                                                                                                                                                                                                                                                                                                                                                                                                                                                                                                                                                                                                                                                                                                                                                                                                                                                                                                                                                                                                                                                  | 0:58.90 [6]<br>(0:13.87) | 0:45.03 [9]<br>(0:10.98) | 0:34.05 [8]<br>(0:11.06) | 0:22.99 [8]<br>(0:11.07) | 0:11.92 [7]<br>(0:11.92) |                              |
| Average Speed [km/h]                                                                                                                                                                                                                                                                                                                                                                                                                                                                                                                                                                                                                                                                                                                                                                                                                                                                                                                                                                                                                                                                                                                                                                                                                                                                                                                                                                                                                                                                                                                                                                                                                                                                                                                                                                                                                                                                                                                                                                                                                                                                                                           | 51.9                     | 65.9                     | 65.0                     | 65.0                     | 60.4                     |                              |
| Top Speed [km/h]                                                                                                                                                                                                                                                                                                                                                                                                                                                                                                                                                                                                                                                                                                                                                                                                                                                                                                                                                                                                                                                                                                                                                                                                                                                                                                                                                                                                                                                                                                                                                                                                                                                                                                                                                                                                                                                                                                                                                                                                                                                                                                               | 66.1                     | 66.7                     | 65.7                     | 66.0                     | 63.7                     |                              |
| Avg. Dist. to Rail [m]                                                                                                                                                                                                                                                                                                                                                                                                                                                                                                                                                                                                                                                                                                                                                                                                                                                                                                                                                                                                                                                                                                                                                                                                                                                                                                                                                                                                                                                                                                                                                                                                                                                                                                                                                                                                                                                                                                                                                                                                                                                                                                         | 5.9                      | 1.6                      | 0.4                      | 0.9                      | 0.5                      |                              |
| Avg. Stride Freq. [Hz]                                                                                                                                                                                                                                                                                                                                                                                                                                                                                                                                                                                                                                                                                                                                                                                                                                                                                                                                                                                                                                                                                                                                                                                                                                                                                                                                                                                                                                                                                                                                                                                                                                                                                                                                                                                                                                                                                                                                                                                                                                                                                                         | 2.4                      | 2.5                      | 2.5                      | 2.5                      | 2.4                      |                              |
| Avg. Stride Length [m]                                                                                                                                                                                                                                                                                                                                                                                                                                                                                                                                                                                                                                                                                                                                                                                                                                                                                                                                                                                                                                                                                                                                                                                                                                                                                                                                                                                                                                                                                                                                                                                                                                                                                                                                                                                                                                                                                                                                                                                                                                                                                                         | 6.0                      | 7.3                      | 7.2                      | 7.3                      | 7.1                      |                              |
| 0 51.9 Salve |                          |                          | 65.9                     |                          |                          | 65<br>60.4<br>60<br>40<br>20 |