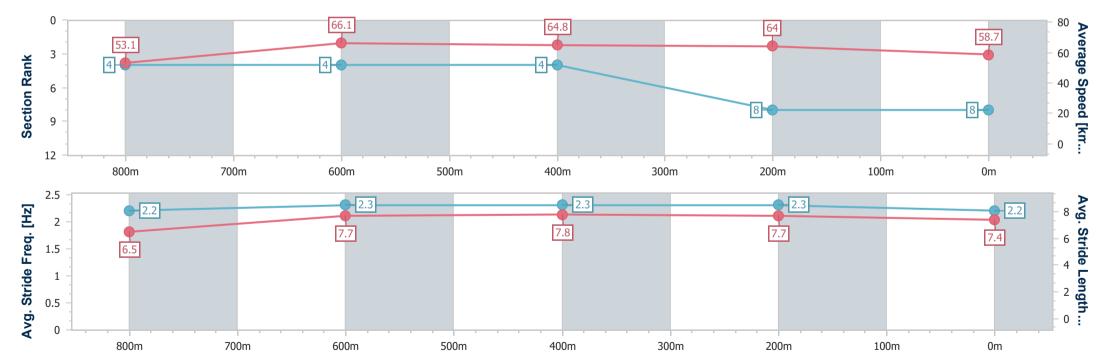

## **Sunshine Coast QLD Professional**

Race 6: A.I.T.C Class 3 Handicap - 1000m

02 June 2023 - 17:25

Track Rating: Good 4, Weather: Fine, Rail Position: True

| Section                | Overall                  | 800m                     | 600m                     | 400m                     | 200m                     |  |  |  |
|------------------------|--------------------------|--------------------------|--------------------------|--------------------------|--------------------------|--|--|--|
| Section Times          | 0:59.29 [8]<br>(0:13.58) | 0:45.71 [4]<br>(0:11.01) | 0:34.70 [4]<br>(0:11.20) | 0:23.50 [4]<br>(0:11.23) | 0:12.27 [8]<br>(0:12.27) |  |  |  |
| Average Speed [km/h]   | 53.1                     | 66.1                     | 64.8                     | 64.0                     | 58.7                     |  |  |  |
| Top Speed [km/h]       | 66.5                     | 66.8                     | 65.6                     | 65.8                     | 61.8                     |  |  |  |
| Avg. Dist. to Rail [m] | 6.0                      | 3.7                      | 1.3                      | 2.1                      | 3.6                      |  |  |  |
| Avg. Stride Freq. [Hz] | 2.2                      | 2.3                      | 2.3                      | 2.3                      | 2.2                      |  |  |  |
| Avg. Stride Length [m] | 6.5                      | 7.7                      | 7.8                      | 7.7                      | 7.4                      |  |  |  |