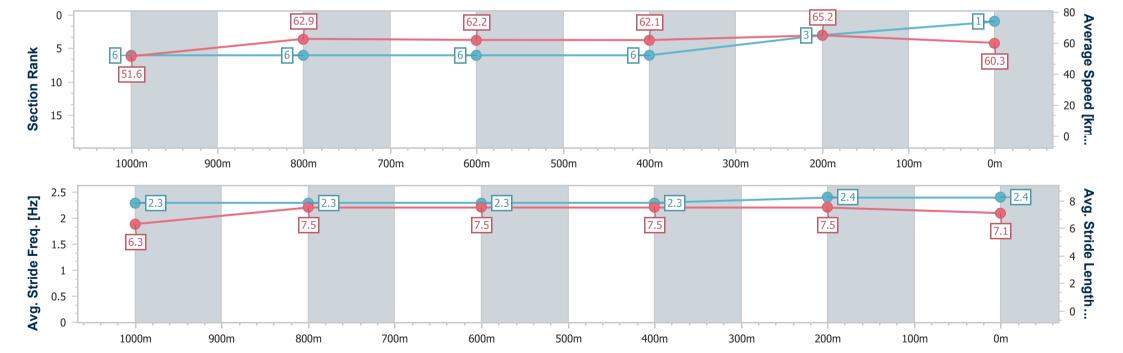

# Race 3: STRADBROKE CALCUTTA 8 JUNE BENCHMARK 85 Handicap - 1200m

Track Rating: Good 4, Weather: Fine, Rail Position: +2m Entire Course

| Section<br>Field | ield Times |                    |         |                     |                    |              | 1000m<br>0:58.48<br>(0:11.46) | 800m<br>0:47.02<br>(0:11.88) | 600m<br>0:35.14<br>(0:11.73) | 400m<br>0:23.41<br>(0:11.33) | 200m<br>0:12.08<br>(0:12.08) |        | Last 600m<br>0:35.14 |                           |
|------------------|------------|--------------------|---------|---------------------|--------------------|--------------|-------------------------------|------------------------------|------------------------------|------------------------------|------------------------------|--------|----------------------|---------------------------|
| Rank             | TAB        | Horse/Jockey       | Barrier | Top Speed<br>[km/h] | Fastest<br>Section |              |                               |                              |                              |                              |                              | Margin |                      | Distance<br>Travelled [m] |
| 11               | 11         | BROKEN HERO        | 5       | 66.0                | 0:11.19            | 1:12.80 [11] | 0:58.36 [12]                  | 0:46.54 [12]                 | 0:34.95 [13]                 | 0:23.22 [13]                 | 0:12.03 [13]                 | 5.45L  | 0:34.95              | +1                        |
|                  |            | Taylor Marshall    |         | 400m                | 400m               | (0:14.44)    | (0:11.82)                     | (0:11.59)                    | (0:11.73)                    | (0:11.19)                    | (0:12.03)                    |        |                      |                           |
| 12               | 5          | HAUNTED            | 15      | 65.2                | 0:11.40            | 1:12.90 [12] | 0:58.87 [7]                   | 0:47.22 [7]                  | 0:35.58 [7]                  | 0:23.66 [9]                  | 0:12.26 [12]                 | 6.04L  | 0:35.58              | +5                        |
|                  |            | Melea Castle       |         | Overall             | 400m               | (0:14.03)    | (0:11.65)                     | (0:11.64)                    | (0:11.92)                    | (0:11.40)                    | (0:12.26)                    |        |                      |                           |
| 13               | 14         | QUEEN BELLISSIMO   | 12      | 66.3                | 0:11.27            | 1:13.51 [13] | 0:59.97 [3]                   | 0:48.40 [3]                  | 0:36.45 [3]                  | 0:24.67 [4]                  | 0:13.40 [6]                  | 9.6L   | 0:36.45              | -1                        |
|                  |            | Kyle Wilson-Taylor |         | Overall             | 400m               | (0:13.54)    | (0:11.57)                     | (0:11.95)                    | (0:11.78)                    | (0:11.27)                    | (0:13.40)                    |        |                      |                           |

#### Race 3: STRADBROKE CALCUTTA 8 JUNE BENCHMARK 85 Handicap - 1200m

03 June 2023 - 12:53

Track Rating: Good 4, Weather: Fine, Rail Position: +2m Entire Course

| Section                | Overall                  | 1000m                    | 800m                     | 600m                     | 400m                     | 200m                     |      |  |      |   |      |
|------------------------|--------------------------|--------------------------|--------------------------|--------------------------|--------------------------|--------------------------|------|--|------|---|------|
| Section Times          | 1:11.97 [4]<br>(0:13.39) | 0:58.58 [1]<br>(0:11.46) | 0:47.12 [1]<br>(0:11.88) | 0:35.24 [1]<br>(0:11.81) | 0:23.43 [2]<br>(0:11.25) | 0:12.18 [1]<br>(0:12.18) |      |  |      |   |      |
| Average Speed [km/h]   | 53.9                     | 64.1                     | 61.1                     | 61.2                     | 64.1                     | 59.1                     |      |  |      |   |      |
| Top Speed [km/h]       | 67.7                     | 65.9                     | 62.5                     | 64.5                     | 64.9                     | 62.6                     |      |  |      |   |      |
| Avg. Dist. to Rail [m] | 7.2                      | 3.7                      | 1.7                      | 1.0                      | 1.3                      | 0.5                      |      |  |      |   |      |
| Avg. Stride Freq. [Hz] | 2.4                      | 2.4                      | 2.3                      | 2.3                      | 2.4                      | 2.3                      |      |  |      |   |      |
| Avg. Stride Length [m] | 6.4                      | 7.4                      | 7.4                      | 7.5                      | 7.5                      | 7.2                      |      |  |      |   |      |
|                        |                          |                          |                          |                          |                          |                          |      |  |      |   |      |
| 0                      |                          | 1                        |                          |                          | 1                        |                          | 2    |  |      |   | - 80 |
| ž 5                    |                          | 64                       | .1                       |                          | 61.1                     |                          | 61.2 |  | 64.1 | 4 | 60   |