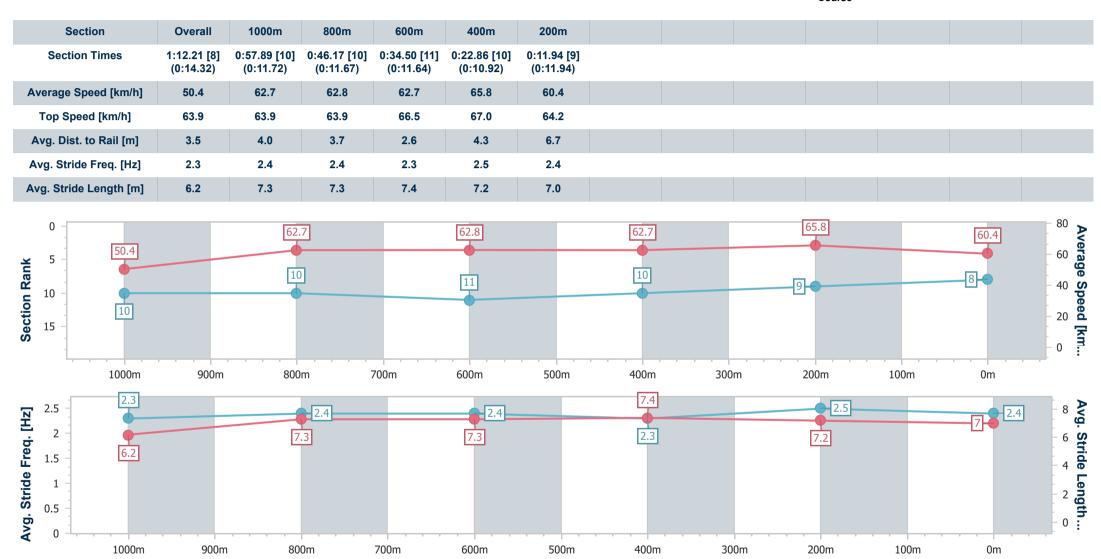

600m

1000m

[] Ranking at each section and finish

-:--- No data available at this section

NA No data available

0m

| Horse/Jockey Name              | Perseids       |
|--------------------------------|----------------|
| Final Rank                     | 8              |
| Fastest Section Time (Section) | 0:10.92 (400m) |
| Top Speed [km/h] (Section)     | 67.0 (400m)    |
| Race State                     | Finished       |

#### Race 3: STRADBROKE CALCUTTA 8 JUNE BENCHMARK 85 Handicap - 1200m

03 June 2023 - 12:53

Trac

| 03 Julie 2023 - 12.33                                        | DICTODICT  |
|--------------------------------------------------------------|------------|
| ack Rating: Good 4, Weather: Fine, Rail Position: +2m Entire | RACING CLU |
| Course                                                       |            |