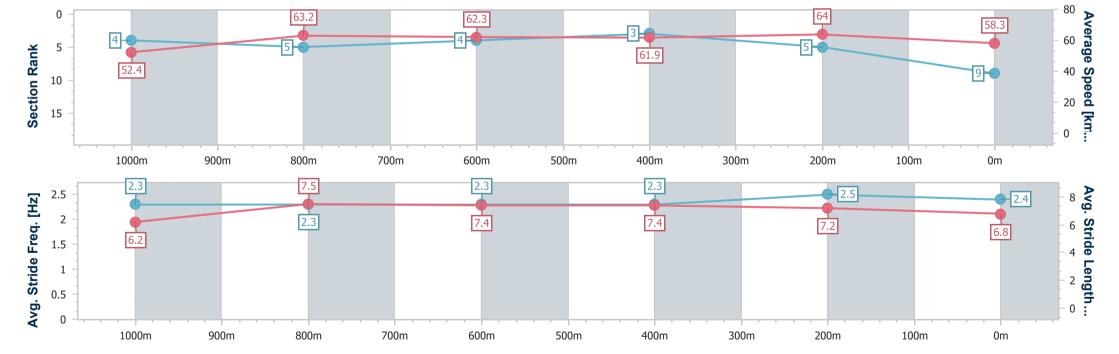

Report Created: Sat 3 June 2023 13:15 GMT+10

[] Ranking at each section and finish

No data available at this section -:----

NA No data available

Page 10/15

| Horse/Jockey Name              | Shaquero       |
|--------------------------------|----------------|
| Final Rank                     | 9              |
| Fastest Section Time (Section) | 0:11.25 (400m) |
| Top Speed [km/h] (Section)     | 66.0 (Overall) |
| Race State                     | Finished       |

#### Race 3: STRADBROKE CALCUTTA 8 JUNE BENCHMARK 85 Handicap - 1200m

Track Rating: Good 4, Weather: Fine, Rail Position: +2m Entire

Course

| Section                | Overall                  | 1000m                    | 800m                     | 600m                     | 400m                     | 200m                     |
|------------------------|--------------------------|--------------------------|--------------------------|--------------------------|--------------------------|--------------------------|
| Section Times          | 1:12.34 [9]<br>(0:13.75) | 0:58.59 [4]<br>(0:11.59) | 0:47.00 [5]<br>(0:11.72) | 0:35.28 [4]<br>(0:11.68) | 0:23.60 [3]<br>(0:11.25) | 0:12.35 [5]<br>(0:12.35) |
| Average Speed [km/h]   | 52.4                     | 63.2                     | 62.3                     | 61.9                     | 64.0                     | 58.3                     |
| Top Speed [km/h]       | 66.0                     | 65.5                     | 64.4                     | 63.8                     | 64.9                     | 62.4                     |
| Avg. Dist. to Rail [m] | 6.1                      | 3.4                      | 3.1                      | 0.9                      | 1.8                      | 1.9                      |
| Avg. Stride Freq. [Hz] | 2.3                      | 2.3                      | 2.3                      | 2.3                      | 2.5                      | 2.4                      |
| Avg. Stride Length [m] | 6.2                      | 7.5                      | 7.4                      | 7.4                      | 7.2                      | 6.8                      |