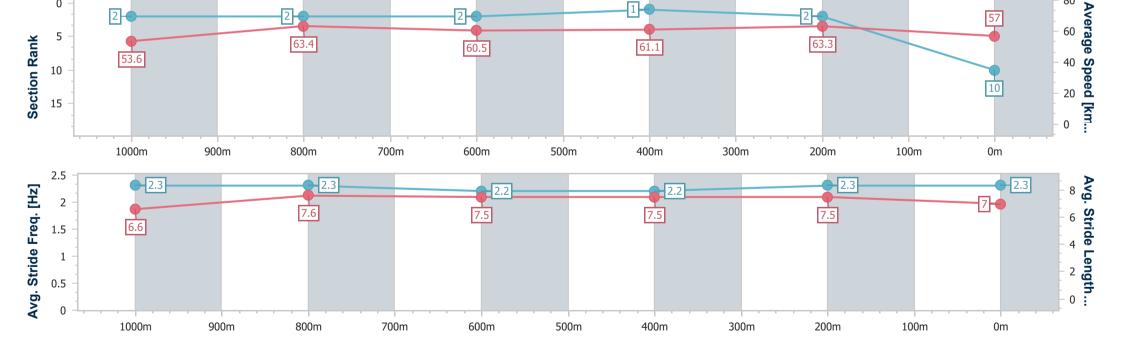

Report Created: Sat 3 June 2023 13:15 GMT+10

[] Ranking at each section and finish

No data available at this section -0----

No data available NA

Page 11/15

0

| Horse/Jockey Name              | Greyworm       |
|--------------------------------|----------------|
| Final Rank                     | 10             |
| Fastest Section Time (Section) | 0:11.38 (400m) |
| Top Speed [km/h] (Section)     | 67.2 (Overall) |
| Pace State                     | Finished       |

#### Race 3: STRADBROKE CALCUTTA 8 JUNE BENCHMARK 85 Handicap - 1200m

BRISBANE RACING CLUB

03 June 2023 - 12:53

Track Rating: Good 4, Weather: Fine, Rail Position: +2m Entire Course

| Section                | Overall                   | 1000m                    | 800m                     | 600m                     | 400m                     | 200m                     |
|------------------------|---------------------------|--------------------------|--------------------------|--------------------------|--------------------------|--------------------------|
| Section Times          | 1:12.46 [10]<br>(0:13.44) | 0:59.02 [2]<br>(0:11.47) | 0:47.55 [2]<br>(0:11.93) | 0:35.62 [2]<br>(0:11.62) | 0:24.00 [1]<br>(0:11.38) | 0:12.62 [2]<br>(0:12.62) |
| Average Speed [km/h]   | 53.6                      | 63.4                     | 60.5                     | 61.1                     | 63.3                     | 57.0                     |
| Top Speed [km/h]       | 67.2                      | 65.2                     | 61.7                     | 63.5                     | 64.1                     | 60.9                     |
| Avg. Dist. to Rail [m] | 5.2                       | 1.8                      | 1.1                      | 3.1                      | 0.8                      | 0.6                      |
| Avg. Stride Freq. [Hz] | 2.3                       | 2.3                      | 2.2                      | 2.2                      | 2.3                      | 2.3                      |
| Avg. Stride Length [m] | 6.6                       | 7.6                      | 7.5                      | 7.5                      | 7.5                      | 7.0                      |