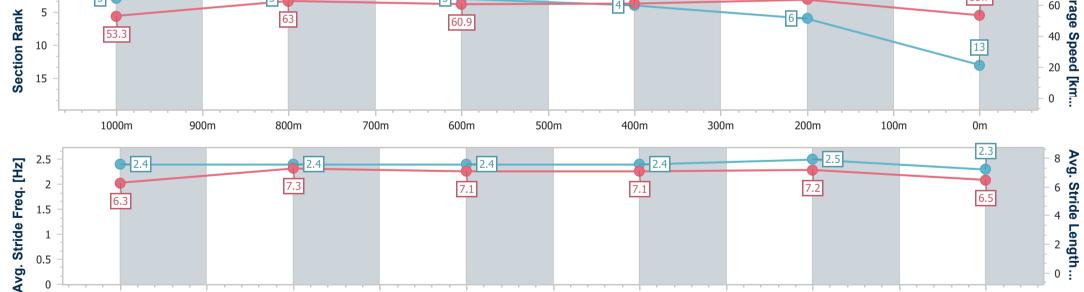

Page 14/15

| Horse/Jockey Name              | Queen Bellissimo |
|--------------------------------|------------------|
| Final Rank                     | 13               |
| Fastest Section Time (Section) | 0:11.27 (400m)   |
| Top Speed [km/h] (Section)     | 66.3 (Overall)   |
| Race State                     | Finished         |

#### Race 3: STRADBROKE CALCUTTA 8 JUNE BENCHMARK 85 Handicap - 1200m

BRISBANE RACING CLUB

03 June 2023 - 12:53

Track Rating: Good 4, Weather: Fine, Rail Position: +2m Entire Course

| Section                | Overall                   | 1000m                    | 800m                     | 600m                     | 400m                     | 200m                     |      |  |      |      |      |
|------------------------|---------------------------|--------------------------|--------------------------|--------------------------|--------------------------|--------------------------|------|--|------|------|------|
| Section Times          | 1:13.51 [13]<br>(0:13.54) | 0:59.97 [3]<br>(0:11.57) | 0:48.40 [3]<br>(0:11.95) | 0:36.45 [3]<br>(0:11.78) | 0:24.67 [4]<br>(0:11.27) | 0:13.40 [6]<br>(0:13.40) |      |  |      |      |      |
| Average Speed [km/h]   | 53.3                      | 63.0                     | 60.9                     | 61.3                     | 63.8                     | 53.7                     |      |  |      |      |      |
| Top Speed [km/h]       | 66.3                      | 64.6                     | 63.3                     | 64.1                     | 65.0                     | 62.2                     |      |  |      |      |      |
| Avg. Dist. to Rail [m] | 6.2                       | 2.6                      | 1.9                      | 0.6                      | 2.0                      | 1.3                      |      |  |      |      |      |
| Avg. Stride Freq. [Hz] | 2.4                       | 2.4                      | 2.4                      | 2.4                      | 2.5                      | 2.3                      |      |  |      |      |      |
| Avg. Stride Length [m] | 6.3                       | 7.3                      | 7.1                      | 7.1                      | 7.2                      | 6.5                      |      |  |      |      |      |
|                        |                           |                          |                          |                          |                          |                          |      |  |      |      | - 80 |
| 0 -                    |                           | 3                        |                          |                          | 3                        |                          | 61.3 |  | 63.8 | 53.7 | 80   |