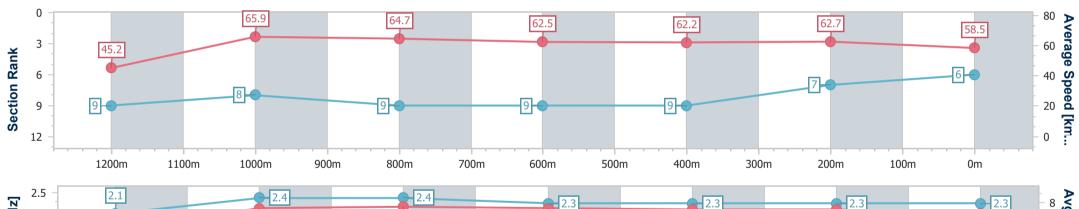

Race 1: NOVA 106.9 OXLADE STAKES - 1300m

10 June 2023 - 11:44

Track Rating: Good 4, Weather: Fine, Rail Position: +4m Entire Course

BRISBANE RACING CLUB

| Section                | Overall                  | 1200m                    | 1000m                    | 800m                     | 600m                     | 400m                     | 200m                     |   |
|------------------------|--------------------------|--------------------------|--------------------------|--------------------------|--------------------------|--------------------------|--------------------------|---|
| Section Times          | 1:17.25 [6]<br>(0:08.00) | 1:09.25 [9]<br>(0:10.95) | 0:58.30 [8]<br>(0:11.22) | 0:47.08 [9]<br>(0:11.63) | 0:35.45 [9]<br>(0:11.64) | 0:23.81 [9]<br>(0:11.48) | 0:12.33 [7]<br>(0:12.33) | · |
| Average Speed [km/h]   | 45.2                     | 65.9                     | 64.7                     | 62.5                     | 62.2                     | 62.7                     | 58.5                     |   |
| Top Speed [km/h]       | 62.5                     | 68.1                     | 66.2                     | 64.4                     | 62.9                     | 63.7                     | 61.4                     |   |
| Avg. Dist. to Rail [m] | 9.5                      | 1.1                      | 1.8                      | 2.4                      | 1.2                      | 2.2                      | 0.8                      |   |
| Avg. Stride Freq. [Hz] | 2.1                      | 2.4                      | 2.4                      | 2.3                      | 2.3                      | 2.3                      | 2.3                      |   |
| Avg. Stride Length [m] | 5.9                      | 7.6                      | 7.7                      | 7.6                      | 7.5                      | 7.5                      | 7.2                      |   |