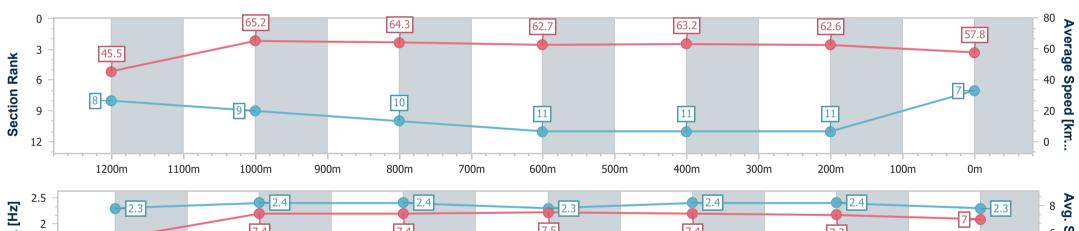

Race 1: NOVA 106.9 OXLADE STAKES - 1300m

10 June 2023 - 11:44

Track Rating: Good 4, Weather: Fine, Rail Position: +4m Entire Course

BRISBANE RACING CLUB

| Section                | Overall                  | 1200m                    | 1000m                    | 800m                      | 600m                      | 400m                      | 200m                      |      |      |      |      |
|------------------------|--------------------------|--------------------------|--------------------------|---------------------------|---------------------------|---------------------------|---------------------------|------|------|------|------|
| Section Times          | 1:17.51 [7]<br>(0:07.99) | 1:09.52 [8]<br>(0:11.08) | 0:58.44 [9]<br>(0:11.35) | 0:47.09 [10]<br>(0:11.63) | 0:35.46 [11]<br>(0:11.50) | 0:23.96 [11]<br>(0:11.50) | 0:12.46 [11]<br>(0:12.46) |      |      |      |      |
| Average Speed [km/h]   | 45.5                     | 65.2                     | 64.3                     | 62.7                      | 63.2                      | 62.6                      | 57.8                      |      |      |      |      |
| Top Speed [km/h]       | 63.5                     | 66.1                     | 66.0                     | 63.4                      | 64.6                      | 64.3                      | 61.5                      |      |      |      |      |
| Avg. Dist. to Rail [m] | 11.5                     | 3.3                      | 2.9                      | 2.7                       | 1.7                       | 5.5                       | 6.4                       |      |      |      |      |
| Avg. Stride Freq. [Hz] | 2.3                      | 2.4                      | 2.4                      | 2.3                       | 2.4                       | 2.4                       | 2.3                       |      |      |      |      |
| Avg. Stride Length [m] | 5.6                      | 7.4                      | 7.4                      | 7.5                       | 7.4                       | 7.3                       | 7.0                       |      |      |      |      |
| 0                      |                          |                          |                          |                           |                           |                           |                           |      |      |      | 80   |
| 0 -                    |                          | 65.2                     |                          | 64.3                      |                           | 62.7                      |                           | 63.2 | 62.6 | 57.8 | - 80 |