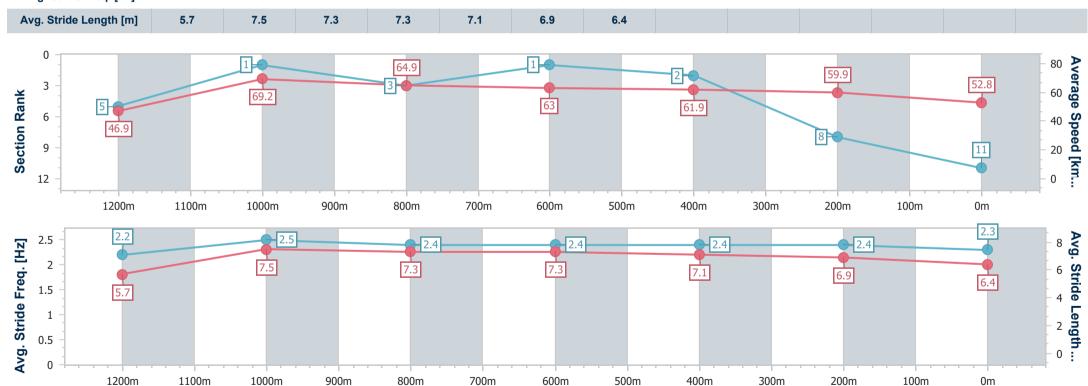

Race 1: NOVA 106.9 OXLADE STAKES - 1300m

10 June 2023 - 11:44

Track Rating: Good 4, Weather: Fine, Rail Position: +4m Entire Course

BRISBANE RACING CLUB

| Section                | Overall                   | 1200m                    | 1000m                    | 800m                     | 600m                     | 400m                     | 200m                     |
|------------------------|---------------------------|--------------------------|--------------------------|--------------------------|--------------------------|--------------------------|--------------------------|
| Section Times          | 1:18.57 [11]<br>(0:07.82) | 1:10.75 [5]<br>(0:10.45) | 1:00.30 [1]<br>(0:11.31) | 0:48.99 [3]<br>(0:11.59) | 0:37.40 [1]<br>(0:11.76) | 0:25.64 [2]<br>(0:12.03) | 0:13.61 [8]<br>(0:13.61) |
| Average Speed [km/h]   | 46.9                      | 69.2                     | 64.9                     | 63.0                     | 61.9                     | 59.9                     | 52.8                     |
| Top Speed [km/h]       | 64.9                      | 71.0                     | 68.2                     | 64.3                     | 62.9                     | 63.0                     | 57.2                     |
| Avg. Dist. to Rail [m] | 17.3                      | 6.3                      | 3.8                      | 3.0                      | 2.1                      | 2.5                      | 1.9                      |
| Avg. Stride Freq. [Hz] | 2.2                       | 2.5                      | 2.4                      | 2.4                      | 2.4                      | 2.4                      | 2.3                      |
| Avg. Stride Length [m] | 5.7                       | 7.5                      | 7.3                      | 7.3                      | 7.1                      | 6.9                      | 6.4                      |