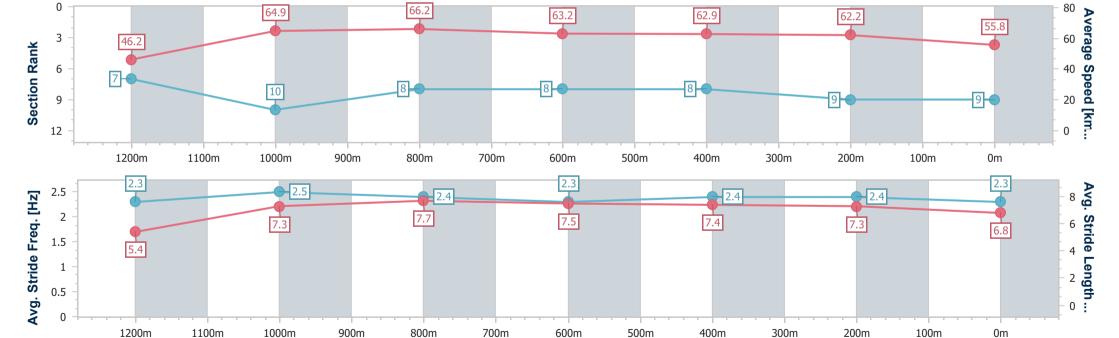

Race 1: NOVA 106.9 OXLADE STAKES - 1300m

10 June 2023 - 11:44

Track Rating: Good 4, Weather: Fine, Rail Position: +4m Entire Course

RACING CLUB

| Section                | Overall                  | 1200m                    | 1000m                     | 800m                     | 600m                     | 400m                     | 200m                     |  |  |
|------------------------|--------------------------|--------------------------|---------------------------|--------------------------|--------------------------|--------------------------|--------------------------|--|--|
| Section Times          | 1:17.87 [9]<br>(0:07.98) | 1:09.89 [7]<br>(0:11.11) | 0:58.78 [10]<br>(0:11.07) | 0:47.71 [8]<br>(0:11.59) | 0:36.12 [8]<br>(0:11.66) | 0:24.46 [8]<br>(0:11.56) | 0:12.90 [9]<br>(0:12.90) |  |  |
| Average Speed [km/h]   | 46.2                     | 64.9                     | 66.2                      | 63.2                     | 62.9                     | 62.2                     | 55.8                     |  |  |
| Top Speed [km/h]       | 62.0                     | 66.2                     | 67.2                      | 66.5                     | 64.4                     | 64.8                     | 59.4                     |  |  |
| Avg. Dist. to Rail [m] | 16.4                     | 4.0                      | 3.4                       | 3.8                      | 3.9                      | 5.4                      | 3.7                      |  |  |
| Avg. Stride Freq. [Hz] | 2.3                      | 2.5                      | 2.4                       | 2.3                      | 2.4                      | 2.4                      | 2.3                      |  |  |
| Avg. Stride Length [m] | 5.4                      | 7.3                      | 7.7                       | 7.5                      | 7.4                      | 7.3                      | 6.8                      |  |  |