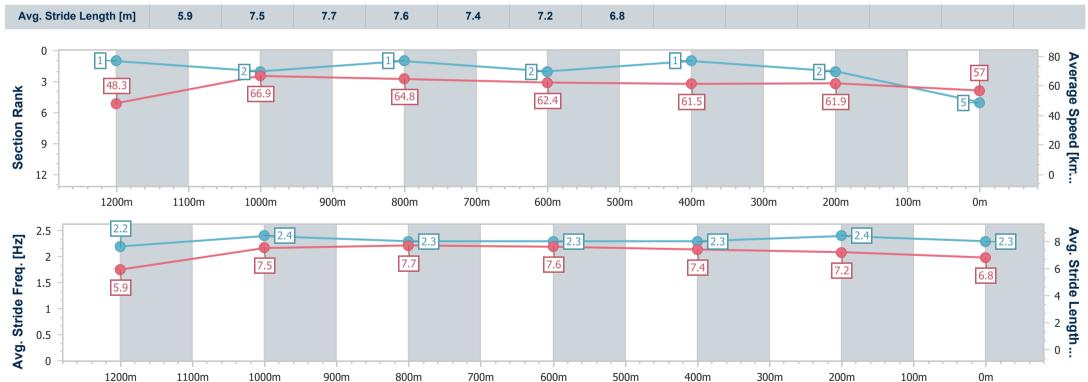

Race 1: NOVA 106.9 OXLADE STAKES - 1300m

10 June 2023 - 11:44

Track Rating: Good 4, Weather: Fine, Rail Position: +4m Entire Course

BRISBANE RACING CLUB

| Section                | Overall                  | 1200m                    | 1000m                    | 800m                     | 600m                     | 400m                     | 200m                     |
|------------------------|--------------------------|--------------------------|--------------------------|--------------------------|--------------------------|--------------------------|--------------------------|
| Section Times          | 1:17.18 [5]<br>(0:07.57) | 1:09.61 [1]<br>(0:10.81) | 0:58.80 [2]<br>(0:11.18) | 0:47.62 [1]<br>(0:11.64) | 0:35.98 [2]<br>(0:11.73) | 0:24.25 [1]<br>(0:11.63) | 0:12.62 [2]<br>(0:12.62) |
| Average Speed [km/h]   | 48.3                     | 66.9                     | 64.8                     | 62.4                     | 61.5                     | 61.9                     | 57.0                     |
| Top Speed [km/h]       | 64.1                     | 69.3                     | 67.3                     | 64.0                     | 62.5                     | 62.6                     | 60.9                     |
| Avg. Dist. to Rail [m] | 13.9                     | 4.6                      | 1.9                      | 1.5                      | 0.5                      | 0.9                      | 0.5                      |
| Avg. Stride Freq. [Hz] | 2.2                      | 2.4                      | 2.3                      | 2.3                      | 2.3                      | 2.4                      | 2.3                      |
| Avg. Stride Length [m] | 5.9                      | 7.5                      | 7.7                      | 7.6                      | 7.4                      | 7.2                      | 6.8                      |