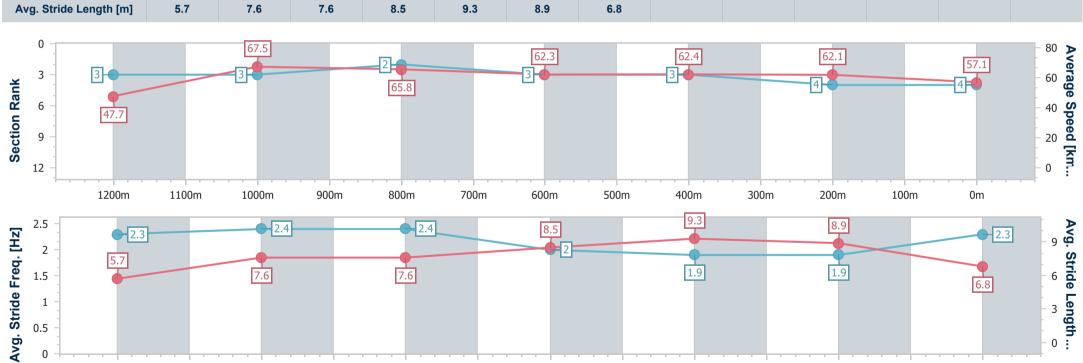

Race 1: NOVA 106.9 OXLADE STAKES - 1300m

10 June 2023 - 11:44

Track Rating: Good 4, Weather: Fine, Rail Position: +4m Entire Course

RACING CLUB

| Section                | Overall                  | 1200m                    | 1000m                    | 800m                     | 600m                     | 400m                     | 200m                     |  |
|------------------------|--------------------------|--------------------------|--------------------------|--------------------------|--------------------------|--------------------------|--------------------------|--|
| Section Times          | 1:17.17 [4]<br>(0:07.74) | 1:09.43 [3]<br>(0:10.70) | 0:58.73 [3]<br>(0:11.13) | 0:47.60 [2]<br>(0:11.76) | 0:35.84 [3]<br>(0:11.66) | 0:24.18 [3]<br>(0:11.59) | 0:12.59 [4]<br>(0:12.59) |  |
| Average Speed [km/h]   | 47.7                     | 67.5                     | 65.8                     | 62.3                     | 62.4                     | 62.1                     | 57.1                     |  |
| Top Speed [km/h]       | 63.7                     | 69.1                     | 67.5                     | 64.9                     | 63.6                     | 63.3                     | 60.2                     |  |
| Avg. Dist. to Rail [m] | 19.4                     | 6.5                      | 3.4                      | 3.8                      | 2.0                      | 3.3                      | 3.3                      |  |
| Avg. Stride Freq. [Hz] | 2.3                      | 2.4                      | 2.4                      | 2.0                      | 1.9                      | 1.9                      | 2.3                      |  |
| Avg. Stride Length [m] | 5.7                      | 7.6                      | 7.6                      | 8.5                      | 9.3                      | 8.9                      | 6.8                      |  |