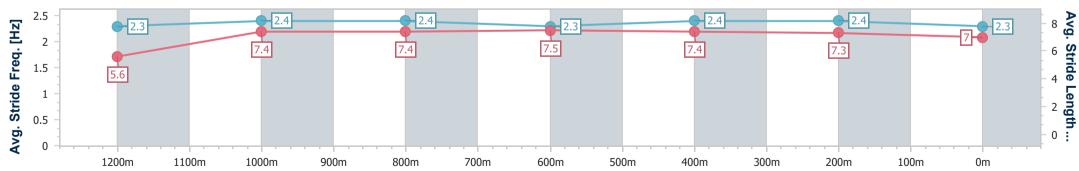

Race 1: NOVA 106.9 OXLADE STAKES - 1300m

10 June 2023 - 11:44

Track Rating: Good 4, Weather: Fine, Rail Position: +4m Entire Course

BRISBANE RACING CLUB

| Section                | Overall                  | 1200m                    | 1000m                    | 800m                      | 600m                      | 400m                      | 200m                      |      |      |      |      |
|------------------------|--------------------------|--------------------------|--------------------------|---------------------------|---------------------------|---------------------------|---------------------------|------|------|------|------|
| Section Times          | 1:17.51 [7]<br>(0:07.99) | 1:09.52 [8]<br>(0:11.08) | 0:58.44 [9]<br>(0:11.35) | 0:47.09 [10]<br>(0:11.63) | 0:35.46 [11]<br>(0:11.50) | 0:23.96 [11]<br>(0:11.50) | 0:12.46 [11]<br>(0:12.46) |      |      |      |      |
| Average Speed [km/h]   | 45.5                     | 65.2                     | 64.3                     | 62.7                      | 63.2                      | 62.6                      | 57.8                      |      |      |      |      |
| Top Speed [km/h]       | 63.5                     | 66.1                     | 66.0                     | 63.4                      | 64.6                      | 64.3                      | 61.5                      |      |      |      |      |
| Avg. Dist. to Rail [m] | 11.5                     | 3.3                      | 2.9                      | 2.7                       | 1.7                       | 5.5                       | 6.4                       |      |      |      |      |
| Avg. Stride Freq. [Hz] | 2.3                      | 2.4                      | 2.4                      | 2.3                       | 2.4                       | 2.4                       | 2.3                       |      |      |      |      |
| Avg. Stride Length [m] | 5.6                      | 7.4                      | 7.4                      | 7.5                       | 7.4                       | 7.3                       | 7.0                       |      |      |      |      |
| 0                      |                          |                          |                          |                           |                           |                           |                           |      |      |      | 80   |
| 0 -                    |                          | 65.2                     |                          | 64.3                      |                           | 62.7                      |                           | 63.2 | 62.6 | 57.8 | - 80 |