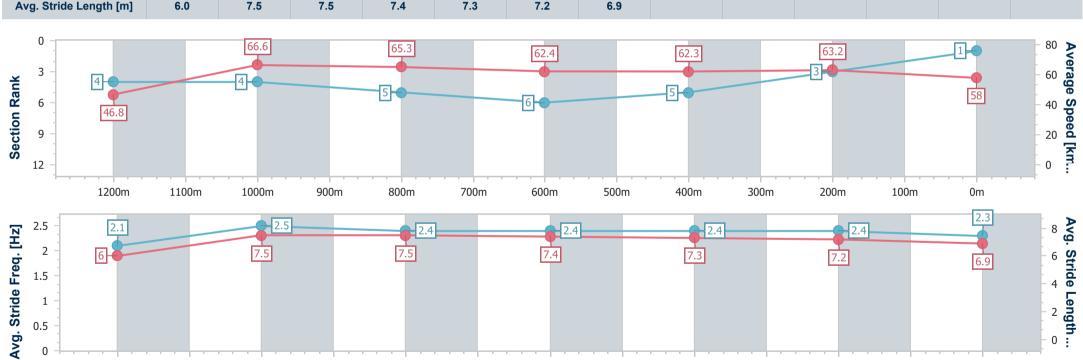

### **Eagle Farm QLD Professional**

Race 1: NOVA 106.9 OXLADE STAKES - 1300m

10 June 2023 - 11:44

RACING CLUB Track Rating: Good 4, Weather: Fine, Rail Position: +4m Entire

| Section                | Overall                  | 1200m                    | 1000m                    | 800m                     | 600m                     | 400m                     | 200m                     |
|------------------------|--------------------------|--------------------------|--------------------------|--------------------------|--------------------------|--------------------------|--------------------------|
| Section Times          | 1:16.99 [1]<br>(0:07.76) | 1:09.23 [4]<br>(0:10.83) | 0:58.40 [4]<br>(0:11.22) | 0:47.18 [5]<br>(0:11.73) | 0:35.45 [6]<br>(0:11.63) | 0:23.82 [5]<br>(0:11.39) | 0:12.43 [3]<br>(0:12.43) |
| Average Speed [km/h]   | 46.8                     | 66.6                     | 65.3                     | 62.4                     | 62.3                     | 63.2                     | 58.0                     |
| Top Speed [km/h]       | 62.2                     | 68.3                     | 67.4                     | 64.5                     | 64.1                     | 64.0                     | 61.3                     |
| Avg. Dist. to Rail [m] | 11.7                     | 2.6                      | 3.7                      | 3.1                      | 1.6                      | 1.7                      | 0.7                      |
| Avg. Stride Freq. [Hz] | 2.1                      | 2.5                      | 2.4                      | 2.4                      | 2.4                      | 2.4                      | 2.3                      |
| Avg. Stride Length [m] | 6.0                      | 7.5                      | 7.5                      | 7.4                      | 7.3                      | 7.2                      | 6.9                      |