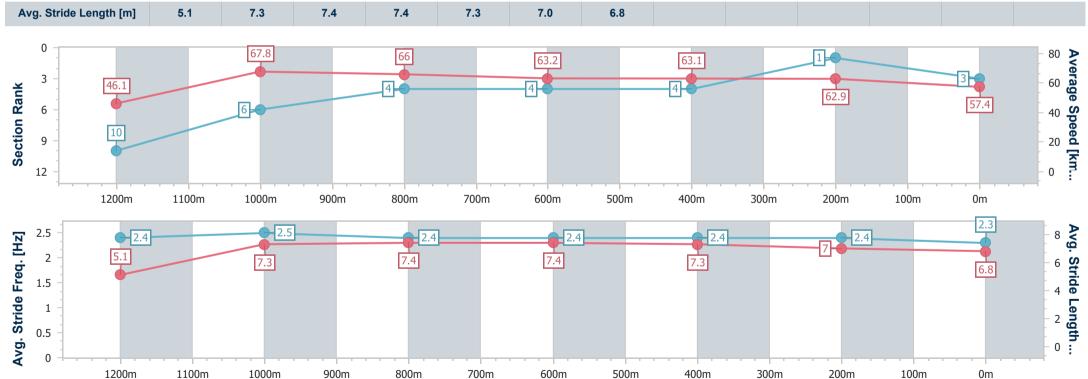

Race 1: NOVA 106.9 OXLADE STAKES - 1300m

10 June 2023 - 11:44

Track Rating: Good 4, Weather: Fine, Rail Position: +4m Entire
Course

RACING CLUB

| Section                | Overall                  | 1200m                     | 1000m                    | 800m                     | 600m                     | 400m                     | 200m                     |
|------------------------|--------------------------|---------------------------|--------------------------|--------------------------|--------------------------|--------------------------|--------------------------|
| Section Times          | 1:17.09 [3]<br>(0:08.01) | 1:09.08 [10]<br>(0:10.65) | 0:58.43 [6]<br>(0:11.12) | 0:47.31 [4]<br>(0:11.68) | 0:35.63 [4]<br>(0:11.63) | 0:24.00 [4]<br>(0:11.44) | 0:12.56 [1]<br>(0:12.56) |
| Average Speed [km/h]   | 46.1                     | 67.8                      | 66.0                     | 63.2                     | 63.1                     | 62.9                     | 57.4                     |
| Top Speed [km/h]       | 65.3                     | 69.7                      | 69.7                     | 65.4                     | 63.8                     | 65.6                     | 61.0                     |
| Avg. Dist. to Rail [m] | 18.1                     | 5.5                       | 4.2                      | 5.3                      | 4.0                      | 4.2                      | 3.4                      |
| Avg. Stride Freq. [Hz] | 2.4                      | 2.5                       | 2.4                      | 2.4                      | 2.4                      | 2.4                      | 2.3                      |
| Avg. Stride Length [m] | 5.1                      | 7.3                       | 7.4                      | 7.4                      | 7.3                      | 7.0                      | 6.8                      |