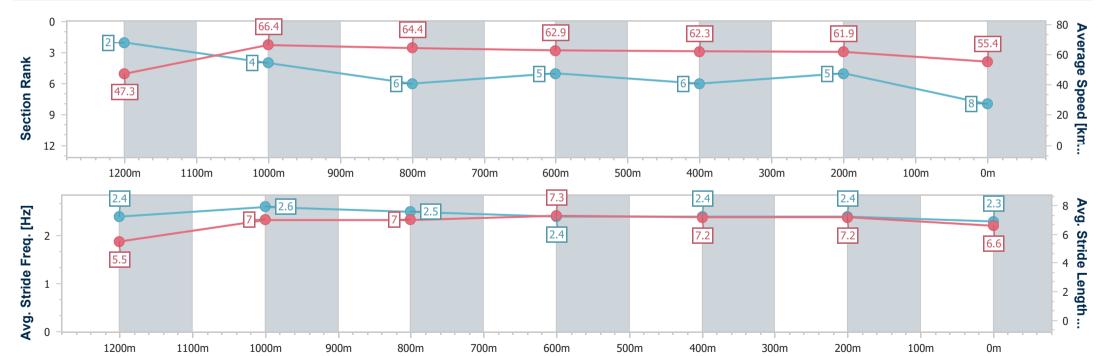

Race 1: NOVA 106.9 OXLADE STAKES - 1300m

10 June 2023 - 11:44

Track Rating: Good 4, Weather: Fine, Rail Position: +4m Entire
Course

BRISBANE RACING CLUB

| Section                | Overall                  | 1200m                    | 1000m                    | 800m                     | 600m                     | 400m                     | 200m                     |
|------------------------|--------------------------|--------------------------|--------------------------|--------------------------|--------------------------|--------------------------|--------------------------|
| Section Times          | 1:17.83 [8]<br>(0:07.72) | 1:10.11 [2]<br>(0:10.87) | 0:59.24 [4]<br>(0:11.31) | 0:47.93 [6]<br>(0:11.60) | 0:36.33 [5]<br>(0:11.69) | 0:24.64 [6]<br>(0:11.63) | 0:13.01 [5]<br>(0:13.01) |
| Average Speed [km/h]   | 47.3                     | 66.4                     | 64.4                     | 62.9                     | 62.3                     | 61.9                     | 55.4                     |
| Top Speed [km/h]       | 61.6                     | 68.2                     | 66.9                     | 63.7                     | 63.1                     | 63.2                     | 60.0                     |
| Avg. Dist. to Rail [m] | 14.6                     | 3.2                      | 2.6                      | 2.9                      | 2.3                      | 3.6                      | 2.9                      |
| Avg. Stride Freq. [Hz] | 2.4                      | 2.6                      | 2.5                      | 2.4                      | 2.4                      | 2.4                      | 2.3                      |
| Avg. Stride Length [m] | 5.5                      | 7.0                      | 7.0                      | 7.3                      | 7.2                      | 7.2                      | 6.6                      |