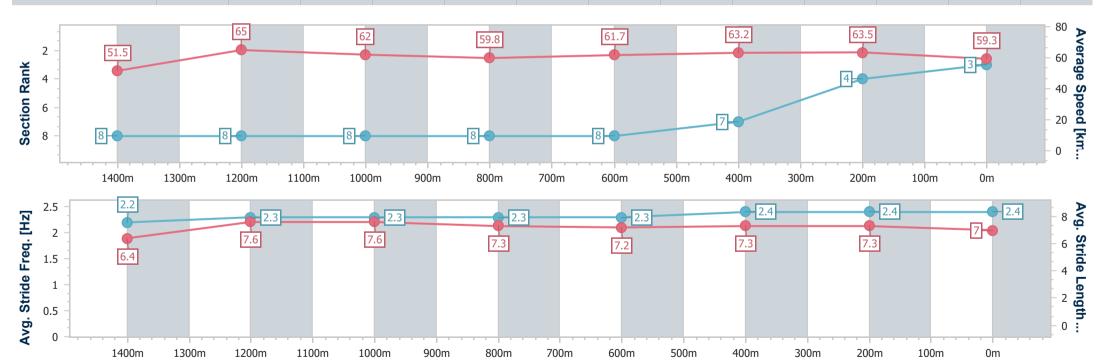

data processed by

Page 6/11

Track Rating: Good 4, Weather: Fine, Rail Position: +4m Entire Course

RACING CLUB

| Section                | Overall                  | 1400m                    | 1200m                    | 1000m                    | 800m                     | 600m                     | 400m                     | 200m                     |  |  |  |
|------------------------|--------------------------|--------------------------|--------------------------|--------------------------|--------------------------|--------------------------|--------------------------|--------------------------|--|--|--|
| Section Times          | 1:35.50 [4]<br>(0:13.55) | 1:21.95 [5]<br>(0:10.91) | 1:11.04 [4]<br>(0:11.57) | 0:59.47 [4]<br>(0:12.50) | 0:46.97 [5]<br>(0:11.73) | 0:35.24 [4]<br>(0:11.43) | 0:23.81 [2]<br>(0:11.45) | 0:12.36 [2]<br>(0:12.36) |  |  |  |
| Average Speed [km/h]   | 53.3                     | 66.3                     | 62.6                     | 59.5                     | 62.1                     | 63.2                     | 62.8                     | 58.3                     |  |  |  |
| Top Speed [km/h]       | 68.5                     | 68.4                     | 64.5                     | 61.1                     | 64.0                     | 64.0                     | 64.2                     | 59.8                     |  |  |  |
| Avg. Dist. to Rail [m] | 9.5                      | 5.0                      | 7.1                      | 6.7                      | 2.5                      | 0.8                      | 3.0                      | 3.0                      |  |  |  |
| Avg. Stride Freq. [Hz] | 2.3                      | 2.5                      | 2.4                      | 2.3                      | 2.4                      | 2.4                      | 2.5                      | 2.3                      |  |  |  |
| Avg. Stride Length [m] | 6.4                      | 7.4                      | 7.3                      | 7.0                      | 7.1                      | 7.1                      | 7.0                      | 6.9                      |  |  |  |