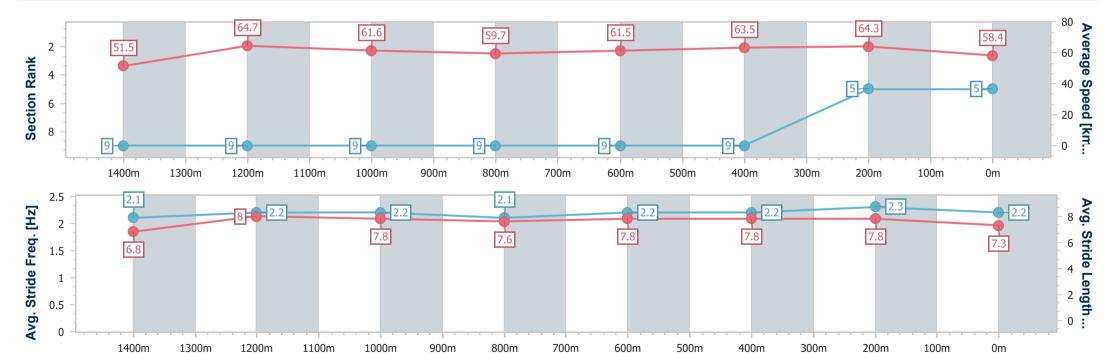

Race 3: CHANNEL 7 THE WAYNE WILSON - 1600m

10 June 2023 - 12:54

Track Rating: Good 4, Weather: Fine, Rail Position: +4m Entire Course

RACING CLUB

Section Overall 1400m 1200m 1000m 800m 600m 400m 200m Section Times 1:35.81 [6] 1:22.13 [7] 1:10.98 [7] 0:59.24 [7] 0:46.96 [6] 0:35.26 [7] 0:23.70 [8] 0:12.28 [7] (0:13.68)(0:11.15)(0:11.74)(0:12.28)(0:11.70)(0:11.56)(0:11.42)(0:12.28)Average Speed [km/h] 52.7 64.8 61.4 59.3 61.4 61.7 63.1 58.6 Top Speed [km/h] 67.1 65.9 63.3 60.7 63.1 63.1 64.1 61.4 Avg. Dist. to Rail [m] 6.3 1.7 2.7 2.3 0.9 1.9 2.2 2.3 Avg. Stride Freq. [Hz] 2.2 2.3 2.2 2.2 2.2 2.2 2.3 2.2 Avg. Stride Length [m] 7.3 6.7 7.8 7.7 7.4 7.7 7.5 7.6