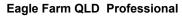

10 June 2023 - 12:54

Race 3: CHANNEL 7 THE WAYNE WILSON - 1600m

Track Rating: Good 4, Weather: Fine, Rail Position: +4m Entire Course

| Section                | Overall                  | 1400m                    | 1200m                    | 1000m                    | 800m                     | 600m                     | 400m                     | 200m                     |  |  |  |
|------------------------|--------------------------|--------------------------|--------------------------|--------------------------|--------------------------|--------------------------|--------------------------|--------------------------|--|--|--|
| Section Times          | 1:37.57 [9]<br>(0:13.33) | 1:24.24 [1]<br>(0:10.80) | 1:13.44 [1]<br>(0:11.52) | 1:01.92 [1]<br>(0:12.10) | 0:49.82 [1]<br>(0:11.92) | 0:37.90 [1]<br>(0:11.73) | 0:26.17 [1]<br>(0:12.08) | 0:14.09 [6]<br>(0:14.09) |  |  |  |
| Average Speed [km/h]   | 54.2                     | 66.7                     | 62.5                     | 59.6                     | 60.6                     | 61.5                     | 59.6                     | 51.1                     |  |  |  |
| Top Speed [km/h]       | 67.6                     | 68.0                     | 64.0                     | 60.5                     | 61.6                     | 62.5                     | 61.8                     | 57.3                     |  |  |  |
| Avg. Dist. to Rail [m] | 7.1                      | 1.8                      | 0.8                      | 0.5                      | 0.2                      | 0.7                      | 1.4                      | 0.4                      |  |  |  |
| Avg. Stride Freq. [Hz] | 2.3                      | 2.5                      | 2.4                      | 2.3                      | 2.3                      | 2.4                      | 2.4                      | 2.3                      |  |  |  |
| Avg. Stride Length [m] | 6.6                      | 7.5                      | 7.3                      | 7.2                      | 7.2                      | 7.1                      | 6.8                      | 6.3                      |  |  |  |