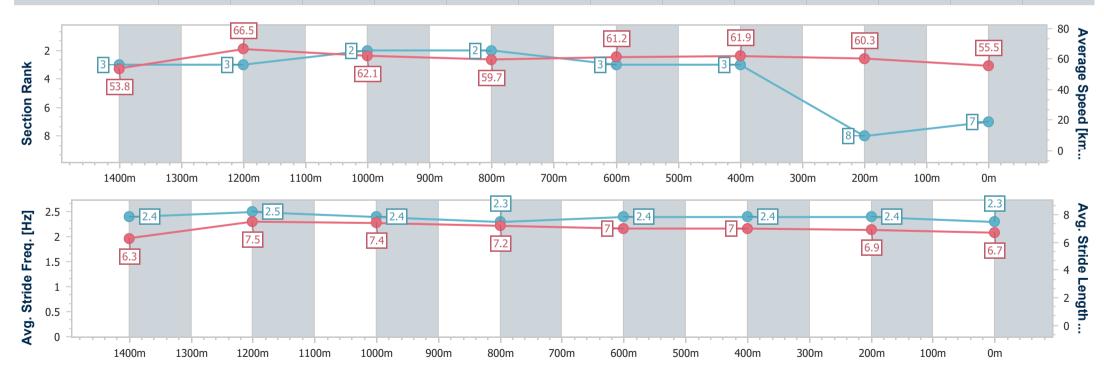

| Section                | Overall                  | 1400m                    | 1200m                    | 1000m                    | 800m                     | 600m                     | 400m                     | 200m                     |  |  |  |
|------------------------|--------------------------|--------------------------|--------------------------|--------------------------|--------------------------|--------------------------|--------------------------|--------------------------|--|--|--|
| Section Times          | 1:36.76 [8]<br>(0:13.37) | 1:23.39 [2]<br>(0:10.89) | 1:12.50 [2]<br>(0:11.67) | 1:00.83 [3]<br>(0:12.23) | 0:48.60 [3]<br>(0:11.78) | 0:36.82 [2]<br>(0:11.76) | 0:25.06 [4]<br>(0:12.02) | 0:13.04 [9]<br>(0:13.04) |  |  |  |
| Average Speed [km/h]   | 53.9                     | 66.3                     | 61.9                     | 59.6                     | 61.1                     | 61.1                     | 59.9                     | 55.2                     |  |  |  |
| Top Speed [km/h]       | 67.9                     | 68.3                     | 63.6                     | 60.8                     | 62.0                     | 61.5                     | 61.6                     | 56.9                     |  |  |  |
| Avg. Dist. to Rail [m] | 5.5                      | 2.5                      | 3.2                      | 2.7                      | 0.4                      | 0.8                      | 0.7                      | 2.4                      |  |  |  |
| Avg. Stride Freq. [Hz] | 2.3                      | 2.3                      | 2.2                      | 2.2                      | 2.3                      | 2.3                      | 2.3                      | 2.2                      |  |  |  |
| Avg. Stride Length [m] | 6.4                      | 7.5                      | 7.4                      | 7.1                      | 7.1                      | 7.0                      | 7.0                      | 6.8                      |  |  |  |