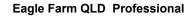

Track Rating: Good 4, Weather: Fine, Rail Position: +4m Entire Course

| Section                | Overall                  | 1400m                    | 1200m                    | 1000m                    | 800m                     | 600m                     | 400m                     | 200m                     |  |  |  |
|------------------------|--------------------------|--------------------------|--------------------------|--------------------------|--------------------------|--------------------------|--------------------------|--------------------------|--|--|--|
| Section Times          | 1:35.68 [5]<br>(0:14.01) | 1:21.67 [9]<br>(0:11.16) | 1:10.51 [9]<br>(0:11.69) | 0:58.82 [9]<br>(0:12.16) | 0:46.66 [9]<br>(0:11.75) | 0:34.91 [9]<br>(0:11.37) | 0:23.54 [9]<br>(0:11.20) | 0:12.34 [5]<br>(0:12.34) |  |  |  |
| Average Speed [km/h]   | 51.5                     | 64.7                     | 61.6                     | 59.7                     | 61.5                     | 63.5                     | 64.3                     | 58.4                     |  |  |  |
| Top Speed [km/h]       | 65.9                     | 65.9                     | 62.8                     | 61.1                     | 63.9                     | 64.8                     | 65.3                     | 62.5                     |  |  |  |
| Avg. Dist. to Rail [m] | 6.1                      | 1.4                      | 2.0                      | 1.9                      | 0.6                      | 0.9                      | 5.6                      | 5.4                      |  |  |  |
| Avg. Stride Freq. [Hz] | 2.1                      | 2.2                      | 2.2                      | 2.1                      | 2.2                      | 2.2                      | 2.3                      | 2.2                      |  |  |  |
| Avg. Stride Length [m] | 6.8                      | 8.0                      | 7.8                      | 7.6                      | 7.8                      | 7.8                      | 7.8                      | 7.3                      |  |  |  |