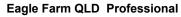

TAB

Report Created: Sat 10 June 2023 13:50 GMT+10

[] Ranking at each section and finish

-:--- No data available at this section

**NA** No data available

Page 8/11

| Horse/Jockey Name              | Charmmebaby     |
|--------------------------------|-----------------|
| Final Rank                     | 7               |
| Fastest Section Time (Section) | 0:10.86 (1400m) |
| Top Speed [km/h] (Section)     | 68.1 (Overall)  |
| Race State                     | Finished        |

Track Rating: Good 4, Weather: Fine, Rail Position: +4m Entire Course

RACING CLUB

| Section                | Overall                  | 1400m                    | 1200m                    | 1000m                    | 800m                     | 600m                     | 400m                     | 200m                     |  |  |
|------------------------|--------------------------|--------------------------|--------------------------|--------------------------|--------------------------|--------------------------|--------------------------|--------------------------|--|--|
| Section Times          | 1:36.57 [7]<br>(0:13.43) | 1:23.14 [3]<br>(0:10.86) | 1:12.28 [3]<br>(0:11.61) | 1:00.67 [2]<br>(0:12.20) | 0:48.47 [2]<br>(0:11.88) | 0:36.59 [3]<br>(0:11.71) | 0:24.88 [3]<br>(0:11.93) | 0:12.95 [8]<br>(0:12.95) |  |  |
| Average Speed [km/h]   | 53.8                     | 66.5                     | 62.1                     | 59.7                     | 61.2                     | 61.9                     | 60.3                     | 55.5                     |  |  |
| Top Speed [km/h]       | 68.1                     | 67.2                     | 64.4                     | 60.7                     | 62.9                     | 63.1                     | 61.8                     | 58.8                     |  |  |
| Avg. Dist. to Rail [m] | 9.5                      | 3.1                      | 2.4                      | 2.5                      | 2.0                      | 1.2                      | 1.4                      | 1.1                      |  |  |
| Avg. Stride Freq. [Hz] | 2.4                      | 2.5                      | 2.4                      | 2.3                      | 2.4                      | 2.4                      | 2.4                      | 2.3                      |  |  |
| Avg. Stride Length [m] | 6.3                      | 7.5                      | 7.4                      | 7.2                      | 7.0                      | 7.0                      | 6.9                      | 6.7                      |  |  |