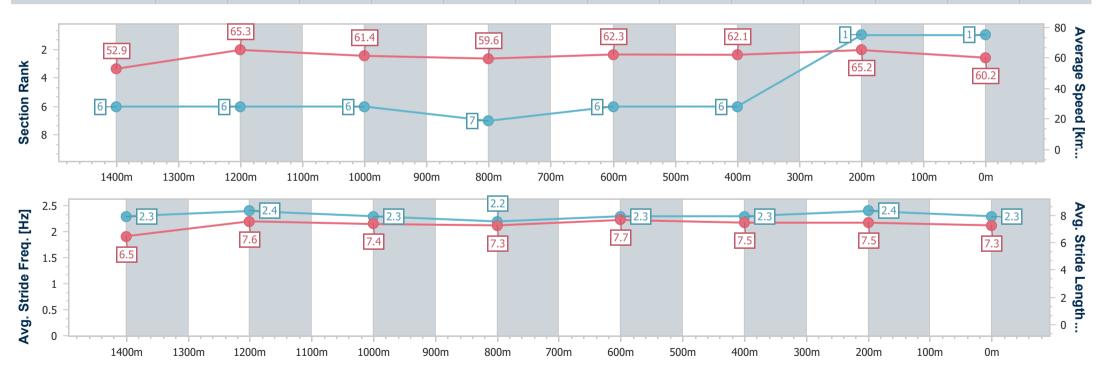

Track Rating: Good 4, Weather: Fine, Rail Position: +4m Entire Course

RACING CLUB

| Section                | Overall                  | 1400m                    | 1200m                    | 1000m                    | 800m                     | 600m                     | 400m                     | 200m                     |  |  |  |
|------------------------|--------------------------|--------------------------|--------------------------|--------------------------|--------------------------|--------------------------|--------------------------|--------------------------|--|--|--|
| Section Times          | 1:35.41 [2]<br>(0:13.52) | 1:21.89 [4]<br>(0:11.06) | 1:10.83 [5]<br>(0:11.75) | 0:59.08 [5]<br>(0:12.17) | 0:46.91 [4]<br>(0:11.77) | 0:35.14 [5]<br>(0:11.62) | 0:23.52 [5]<br>(0:11.39) | 0:12.13 [3]<br>(0:12.13) |  |  |  |
| Average Speed [km/h]   | 53.4                     | 65.2                     | 61.4                     | 59.6                     | 61.3                     | 61.8                     | 63.2                     | 59.4                     |  |  |  |
| Top Speed [km/h]       | 67.2                     | 66.9                     | 63.4                     | 60.7                     | 62.5                     | 62.8                     | 64.1                     | 61.8                     |  |  |  |
| Avg. Dist. to Rail [m] | 4.6                      | 2.1                      | 2.6                      | 1.9                      | 0.4                      | 0.7                      | 2.5                      | 2.8                      |  |  |  |
| Avg. Stride Freq. [Hz] | 2.3                      | 2.4                      | 2.3                      | 2.3                      | 2.3                      | 2.3                      | 2.4                      | 2.3                      |  |  |  |
| Avg. Stride Length [m] | 6.6                      | 7.5                      | 7.4                      | 7.3                      | 7.5                      | 7.4                      | 7.5                      | 7.0                      |  |  |  |