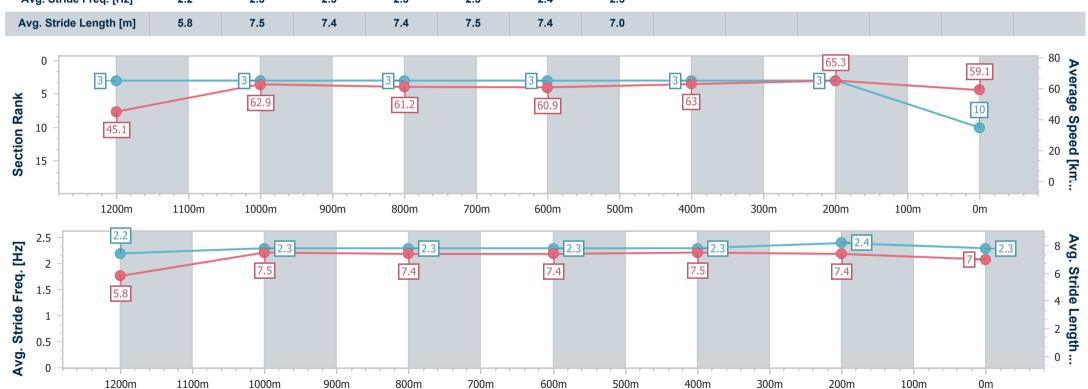

Race 9: MAGIC MILLIONS DANE RIPPER STAKES - 1300m

10 June 2023 - 16:29

Track Rating: Good 4, Weather: Fine, Rail Position: +4m Entire Course

BRISBANE RACING CLUB

|                                  |                          |                           |                           |                           |                           |                           |                           |      |      | Course |      |      |                      |
|----------------------------------|--------------------------|---------------------------|---------------------------|---------------------------|---------------------------|---------------------------|---------------------------|------|------|--------|------|------|----------------------|
| Section                          | Overall                  | 1200m                     | 1000m                     | 800m                      | 600m                      | 400m                      | 200m                      |      |      |        |      |      |                      |
| Section Times                    | 1:17.86 [3]<br>(0:08.50) | 1:09.36 [12]<br>(0:11.78) | 0:57.58 [15]<br>(0:11.92) | 0:45.66 [15]<br>(0:11.83) | 0:33.83 [12]<br>(0:11.49) | 0:22.34 [12]<br>(0:10.79) | 0:11.55 [10]<br>(0:11.55) |      |      |        |      |      |                      |
| Average Speed [km/h]             | 43.3                     | 61.4                      | 61.6                      | 61.6                      | 63.6                      | 66.7                      | 62.3                      |      |      |        |      |      |                      |
| Top Speed [km/h]                 | 57.7                     | 62.6                      | 62.6                      | 63.1                      | 66.5                      | 67.7                      | 66.3                      |      |      |        |      |      |                      |
| Avg. Dist. to Rail [m]           | 18.3                     | 6.7                       | 3.5                       | 2.7                       | 2.9                       | 10.0                      | 11.7                      |      |      |        |      |      |                      |
| Avg. Stride Freq. [Hz]           | 2.0                      | 2.3                       | 2.3                       | 2.3                       | 2.3                       | 2.5                       | 2.4                       |      |      |        |      |      |                      |
| Avg. Stride Length [m]           | 6.0                      | 7.4                       | 7.5                       | 7.5                       | 7.5                       | 7.3                       | 7.2                       |      |      |        |      |      |                      |
| 0 -<br>5 -<br>10 -<br>15 -<br>12 |                          | 61.4                      |                           | 61.6                      |                           | 61.6                      |                           | 63.6 |      | 66.7   |      | 62.3 | 80 Average Speed [km |
| 1200m                            | 1100m                    | 1000m                     | 900m                      | 800m                      | 700m                      | 600m                      | 500m                      | 400m | 300m | 200m   | 100m | 0m   |                      |
| 2.5 2 6 2 2 1.5 0.5 0            |                          | 7.4                       |                           | 7.5                       |                           | 7.5                       |                           | 2.3  |      | 7.3    |      | 7.2  | 8 6 4 2 0            |
| 0 + · · · · 1200m                | 1100m                    | 1000m                     | 900m                      | 800m                      | 700m                      | 600m                      | 500m                      | 400m | 300m | 200m   | 100m | 0m   |                      |