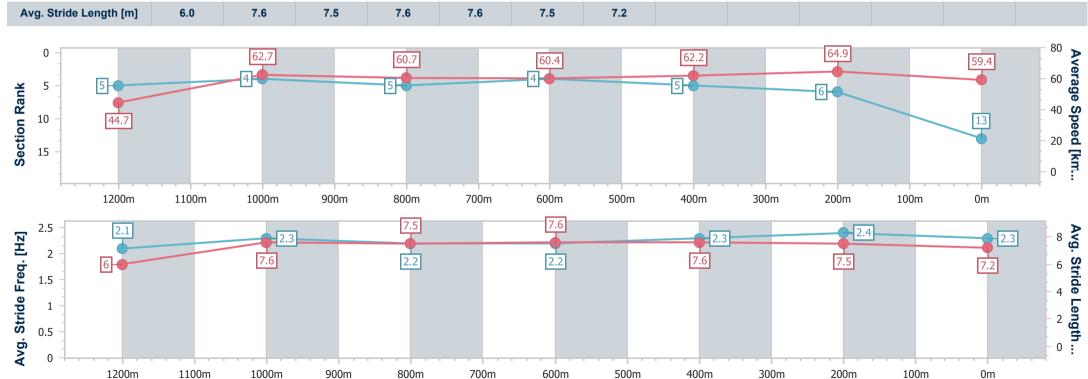

Race 9: MAGIC MILLIONS DANE RIPPER STAKES - 1300m

10 June 2023 - 16:29

Track Rating: Good 4, Weather: Fine, Rail Position: +4m Entire Course

BRISBANE RACING CLUB

| Section                                                                                                                                                                                                                                                                                                                                                                                                                                                                                                                                                                                                                                                                                                                                                                                                                                                                                                                                                                                                                                                                                                                                                                                                                                                                                                                                                                                                                                                                                                                                                                                                                                                                                                                                                                                                                                                                                                                                                                                                                                                                                                                       |                    | Overall                  | 1200m                     | 1000m                    | 800m                     | 600m                     | 400m                     | 200m                     |                   |      |           |      |       |                    |
|-------------------------------------------------------------------------------------------------------------------------------------------------------------------------------------------------------------------------------------------------------------------------------------------------------------------------------------------------------------------------------------------------------------------------------------------------------------------------------------------------------------------------------------------------------------------------------------------------------------------------------------------------------------------------------------------------------------------------------------------------------------------------------------------------------------------------------------------------------------------------------------------------------------------------------------------------------------------------------------------------------------------------------------------------------------------------------------------------------------------------------------------------------------------------------------------------------------------------------------------------------------------------------------------------------------------------------------------------------------------------------------------------------------------------------------------------------------------------------------------------------------------------------------------------------------------------------------------------------------------------------------------------------------------------------------------------------------------------------------------------------------------------------------------------------------------------------------------------------------------------------------------------------------------------------------------------------------------------------------------------------------------------------------------------------------------------------------------------------------------------------|--------------------|--------------------------|---------------------------|--------------------------|--------------------------|--------------------------|--------------------------|--------------------------|-------------------|------|-----------|------|-------|--------------------|
| Section Time                                                                                                                                                                                                                                                                                                                                                                                                                                                                                                                                                                                                                                                                                                                                                                                                                                                                                                                                                                                                                                                                                                                                                                                                                                                                                                                                                                                                                                                                                                                                                                                                                                                                                                                                                                                                                                                                                                                                                                                                                                                                                                                  | es                 | 1:17.77 [2]<br>(0:08.32) | 1:09.45 [11]<br>(0:11.34) | 0:58.11 [6]<br>(0:11.93) | 0:46.18 [7]<br>(0:11.83) | 0:34.35 [5]<br>(0:11.51) | 0:22.84 [6]<br>(0:10.95) | 0:11.89 [5]<br>(0:11.89) |                   |      |           |      |       |                    |
| Average Speed [                                                                                                                                                                                                                                                                                                                                                                                                                                                                                                                                                                                                                                                                                                                                                                                                                                                                                                                                                                                                                                                                                                                                                                                                                                                                                                                                                                                                                                                                                                                                                                                                                                                                                                                                                                                                                                                                                                                                                                                                                                                                                                               | [km/h]             | 44.1                     | 63.8                      | 61.8                     | 61.8                     | 63.4                     | 65.8                     | 60.5                     |                   |      |           |      |       |                    |
| Top Speed [kn                                                                                                                                                                                                                                                                                                                                                                                                                                                                                                                                                                                                                                                                                                                                                                                                                                                                                                                                                                                                                                                                                                                                                                                                                                                                                                                                                                                                                                                                                                                                                                                                                                                                                                                                                                                                                                                                                                                                                                                                                                                                                                                 | n/h]               | 60.4                     | 65.3                      | 62.4                     | 62.5                     | 66.0                     | 66.7                     | 64.2                     |                   |      |           |      |       |                    |
| Avg. Dist. to Ra                                                                                                                                                                                                                                                                                                                                                                                                                                                                                                                                                                                                                                                                                                                                                                                                                                                                                                                                                                                                                                                                                                                                                                                                                                                                                                                                                                                                                                                                                                                                                                                                                                                                                                                                                                                                                                                                                                                                                                                                                                                                                                              | il [m]             | 14.6                     | 8.1                       | 4.7                      | 3.2                      | 2.7                      | 6.3                      | 7.6                      |                   |      |           |      |       |                    |
| Avg. Stride Freq                                                                                                                                                                                                                                                                                                                                                                                                                                                                                                                                                                                                                                                                                                                                                                                                                                                                                                                                                                                                                                                                                                                                                                                                                                                                                                                                                                                                                                                                                                                                                                                                                                                                                                                                                                                                                                                                                                                                                                                                                                                                                                              | . [Hz]             | 2.2                      | 2.4                       | 2.3                      | 2.3                      | 2.4                      | 2.4                      | 2.4                      |                   |      |           |      |       |                    |
| Avg. Stride Leng                                                                                                                                                                                                                                                                                                                                                                                                                                                                                                                                                                                                                                                                                                                                                                                                                                                                                                                                                                                                                                                                                                                                                                                                                                                                                                                                                                                                                                                                                                                                                                                                                                                                                                                                                                                                                                                                                                                                                                                                                                                                                                              | th [m]             | 5.5                      | 7.4                       | 7.3                      | 7.4                      | 7.4                      | 7.5                      | 7.0                      |                   |      |           |      |       |                    |
| Section Ran                                                                                                                                                                                                                                                                                                                                                                                                                                                                                                                                                                                                                                                                                                                                                                                                                                                                                                                                                                                                                                                                                                                                                                                                                                                                                                                                                                                                                                                                                                                                                                                                                                                                                                                                                                                                                                                                                                                                                                                                                                                                                                                   | 44.1<br>11<br>200m | 1100m                    | 63.8<br>1000m             | 900m                     | 61.8<br>7                | 700m                     | 61.8<br>5                | 500m                     | 63.4<br>6<br>400m | 300m | 65.8<br>5 | 100m | 0m    | Average Speed [km  |
| 2.5 - Lide Freq. [Hz] 2 - 1.5 - 1.5 - 1.5 - 1.5 - 1.5 - 1.5 - 1.5 - 1.5 - 1.5 - 1.5 - 1.5 - 1.5 - 1.5 - 1.5 - 1.5 - 1.5 - 1.5 - 1.5 - 1.5 - 1.5 - 1.5 - 1.5 - 1.5 - 1.5 - 1.5 - 1.5 - 1.5 - 1.5 - 1.5 - 1.5 - 1.5 - 1.5 - 1.5 - 1.5 - 1.5 - 1.5 - 1.5 - 1.5 - 1.5 - 1.5 - 1.5 - 1.5 - 1.5 - 1.5 - 1.5 - 1.5 - 1.5 - 1.5 - 1.5 - 1.5 - 1.5 - 1.5 - 1.5 - 1.5 - 1.5 - 1.5 - 1.5 - 1.5 - 1.5 - 1.5 - 1.5 - 1.5 - 1.5 - 1.5 - 1.5 - 1.5 - 1.5 - 1.5 - 1.5 - 1.5 - 1.5 - 1.5 - 1.5 - 1.5 - 1.5 - 1.5 - 1.5 - 1.5 - 1.5 - 1.5 - 1.5 - 1.5 - 1.5 - 1.5 - 1.5 - 1.5 - 1.5 - 1.5 - 1.5 - 1.5 - 1.5 - 1.5 - 1.5 - 1.5 - 1.5 - 1.5 - 1.5 - 1.5 - 1.5 - 1.5 - 1.5 - 1.5 - 1.5 - 1.5 - 1.5 - 1.5 - 1.5 - 1.5 - 1.5 - 1.5 - 1.5 - 1.5 - 1.5 - 1.5 - 1.5 - 1.5 - 1.5 - 1.5 - 1.5 - 1.5 - 1.5 - 1.5 - 1.5 - 1.5 - 1.5 - 1.5 - 1.5 - 1.5 - 1.5 - 1.5 - 1.5 - 1.5 - 1.5 - 1.5 - 1.5 - 1.5 - 1.5 - 1.5 - 1.5 - 1.5 - 1.5 - 1.5 - 1.5 - 1.5 - 1.5 - 1.5 - 1.5 - 1.5 - 1.5 - 1.5 - 1.5 - 1.5 - 1.5 - 1.5 - 1.5 - 1.5 - 1.5 - 1.5 - 1.5 - 1.5 - 1.5 - 1.5 - 1.5 - 1.5 - 1.5 - 1.5 - 1.5 - 1.5 - 1.5 - 1.5 - 1.5 - 1.5 - 1.5 - 1.5 - 1.5 - 1.5 - 1.5 - 1.5 - 1.5 - 1.5 - 1.5 - 1.5 - 1.5 - 1.5 - 1.5 - 1.5 - 1.5 - 1.5 - 1.5 - 1.5 - 1.5 - 1.5 - 1.5 - 1.5 - 1.5 - 1.5 - 1.5 - 1.5 - 1.5 - 1.5 - 1.5 - 1.5 - 1.5 - 1.5 - 1.5 - 1.5 - 1.5 - 1.5 - 1.5 - 1.5 - 1.5 - 1.5 - 1.5 - 1.5 - 1.5 - 1.5 - 1.5 - 1.5 - 1.5 - 1.5 - 1.5 - 1.5 - 1.5 - 1.5 - 1.5 - 1.5 - 1.5 - 1.5 - 1.5 - 1.5 - 1.5 - 1.5 - 1.5 - 1.5 - 1.5 - 1.5 - 1.5 - 1.5 - 1.5 - 1.5 - 1.5 - 1.5 - 1.5 - 1.5 - 1.5 - 1.5 - 1.5 - 1.5 - 1.5 - 1.5 - 1.5 - 1.5 - 1.5 - 1.5 - 1.5 - 1.5 - 1.5 - 1.5 - 1.5 - 1.5 - 1.5 - 1.5 - 1.5 - 1.5 - 1.5 - 1.5 - 1.5 - 1.5 - 1.5 - 1.5 - 1.5 - 1.5 - 1.5 - 1.5 - 1.5 - 1.5 - 1.5 - 1.5 - 1.5 - 1.5 - 1.5 - 1.5 - 1.5 - 1.5 - 1.5 - 1.5 - 1.5 - 1.5 - 1.5 - 1.5 - 1.5 - 1.5 - 1.5 - 1.5 - 1.5 - 1.5 - 1.5 - 1.5 - 1.5 - 1.5 - 1.5 - 1.5 - 1.5 - 1.5 - 1.5 - 1.5 - 1.5 - 1.5 - 1.5 - 1.5 - 1.5 - 1.5 - 1.5 - 1.5 - 1.5 - 1.5 - 1.5 - 1.5 - 1.5 - 1.5 - 1.5 - 1.5 - 1.5 - 1.5 - 1.5 - 1.5 - 1.5 - 1.5 - 1.5 - 1.5 - 1.5 - 1.5 - 1.5 - 1.5 - 1.5 - 1.5 - 1.5 | 5.5                |                          | 7.4                       |                          | 7.3                      |                          | 7.4                      |                          | 7.4               |      | 7.5       |      | 7 2.4 | Avg. Stride Length |