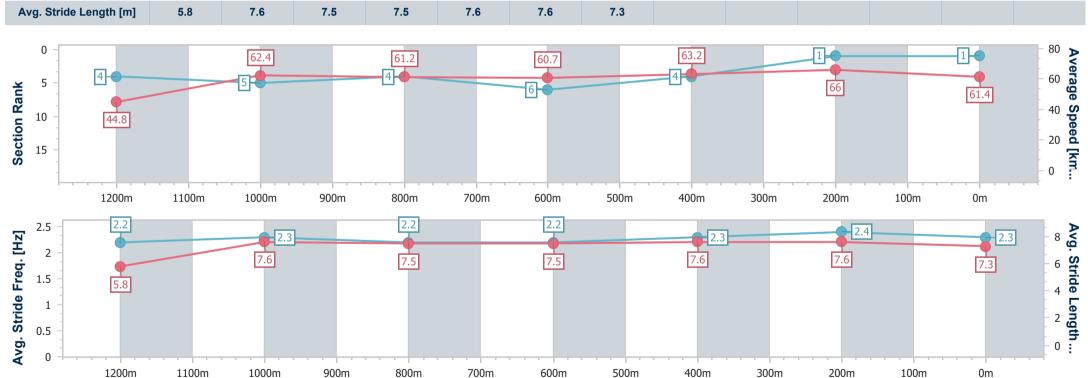

Race 9: MAGIC MILLIONS DANE RIPPER STAKES - 1300m

10 June 2023 - 16:29

Track Rating: Good 4, Weather: Fine, Rail Position: +4m Entire Course

BRISBANE RACING CLUB

| Section                | Overall                  | 1200m                    | 1000m                    | 800m                     | 600m                     | 400m                     | 200m                     |      |    |      |      |
|------------------------|--------------------------|--------------------------|--------------------------|--------------------------|--------------------------|--------------------------|--------------------------|------|----|------|------|
| Section Times          | 1:17.89 [4]<br>(0:08.25) | 1:09.64 [8]<br>(0:11.57) | 0:58.07 [8]<br>(0:11.95) | 0:46.12 [8]<br>(0:11.97) | 0:34.15 [8]<br>(0:11.62) | 0:22.53 [9]<br>(0:10.91) | 0:11.62 [8]<br>(0:11.62) |      |    |      |      |
| Average Speed [km/h]   | 44.3                     | 62.4                     | 61.1                     | 60.8                     | 62.7                     | 66.0                     | 61.9                     |      |    |      |      |
| Top Speed [km/h]       | 61.1                     | 63.5                     | 62.5                     | 61.4                     | 66.4                     | 67.5                     | 65.6                     |      |    |      |      |
| Avg. Dist. to Rail [m] | 11.2                     | 4.6                      | 3.4                      | 2.0                      | 2.7                      | 5.2                      | 10.1                     |      |    |      |      |
| Avg. Stride Freq. [Hz] | 2.1                      | 2.4                      | 2.3                      | 2.3                      | 2.3                      | 2.4                      | 2.1                      |      |    |      |      |
| Avg. Stride Length [m] | 5.9                      | 7.3                      | 7.4                      | 7.4                      | 7.5                      | 7.7                      | 8.4                      |      |    |      |      |
|                        |                          |                          |                          |                          |                          |                          |                          |      |    |      |      |
| 0 -                    |                          | 62.4                     |                          | 61.1                     |                          | 60.0                     |                          | 62.7 | 66 | 61.9 | - 80 |