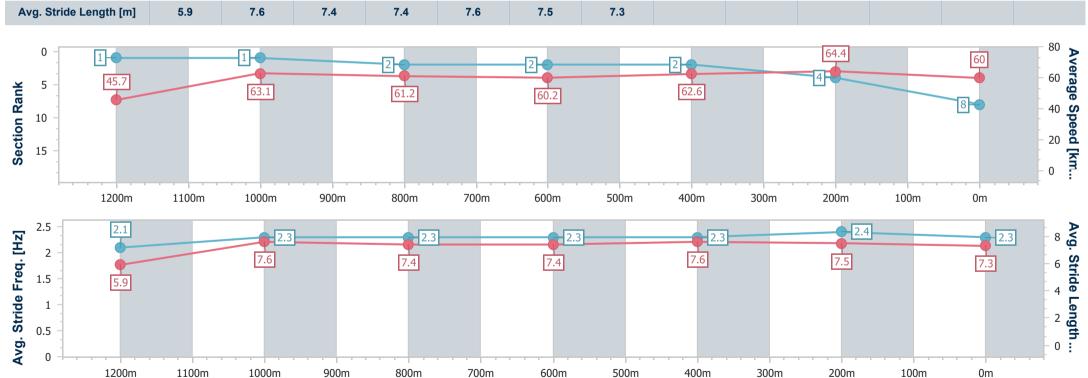

Race 9: MAGIC MILLIONS DANE RIPPER STAKES - 1300m

10 June 2023 - 16:29

Track Rating: Good 4, Weather: Fine, Rail Position: +4m Entire

BRISBANE RACING CLUB

| Section                | Overall                  | 1200m                    | 1000m                    | 800m                     | 600m                     | 400m                     | 200m                     |
|------------------------|--------------------------|--------------------------|--------------------------|--------------------------|--------------------------|--------------------------|--------------------------|
| Section Times          | 1:18.00 [8]<br>(0:07.97) | 1:10.03 [1]<br>(0:11.43) | 0:58.60 [1]<br>(0:11.97) | 0:46.63 [2]<br>(0:11.98) | 0:34.65 [2]<br>(0:11.46) | 0:23.19 [2]<br>(0:11.17) | 0:12.02 [4]<br>(0:12.02) |
| Average Speed [km/h]   | 45.7                     | 63.1                     | 61.2                     | 60.2                     | 62.6                     | 64.4                     | 60.0                     |
| Top Speed [km/h]       | 60.5                     | 64.5                     | 62.1                     | 60.7                     | 64.2                     | 65.6                     | 63.1                     |
| Avg. Dist. to Rail [m] | 9.9                      | 5.9                      | 3.1                      | 0.9                      | 0.9                      | 2.0                      | 2.7                      |
| Avg. Stride Freq. [Hz] | 2.1                      | 2.3                      | 2.3                      | 2.3                      | 2.3                      | 2.4                      | 2.3                      |
| Avg. Stride Length [m] | 5.9                      | 7.6                      | 7.4                      | 7.4                      | 7.6                      | 7.5                      | 7.3                      |