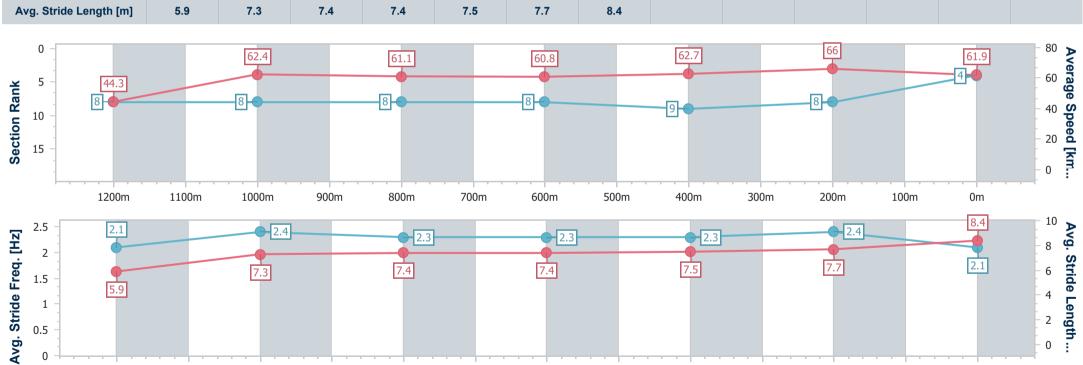

Race 9: MAGIC MILLIONS DANE RIPPER STAKES - 1300m

10 June 2023 - 16:29

Track Rating: Good 4, Weather: Fine, Rail Position: +4m Entire

BRISBANE RACING CLUB

| Section                | Overall                  | 1200m                    | 1000m                    | 800m                     | 600m                     | 400m                     | 200m                     |
|------------------------|--------------------------|--------------------------|--------------------------|--------------------------|--------------------------|--------------------------|--------------------------|
| Section Times          | 1:17.96 [6]<br>(0:08.00) | 1:09.96 [2]<br>(0:11.43) | 0:58.53 [2]<br>(0:11.81) | 0:46.72 [1]<br>(0:11.97) | 0:34.75 [1]<br>(0:11.53) | 0:23.22 [1]<br>(0:11.21) | 0:12.01 [2]<br>(0:12.01) |
| Average Speed [km/h]   | 45.5                     | 63.2                     | 61.6                     | 60.4                     | 62.4                     | 64.2                     | 59.9                     |
| Top Speed [km/h]       | 60.6                     | 64.0                     | 62.7                     | 61.0                     | 64.1                     | 66.1                     | 62.2                     |
| Avg. Dist. to Rail [m] | 8.9                      | 4.4                      | 2.2                      | 0.7                      | 0.3                      | 0.4                      | 1.4                      |
| Avg. Stride Freq. [Hz] | 2.0                      | 2.3                      | 2.3                      | 2.3                      | 2.3                      | 2.4                      | 2.3                      |
| Avg. Stride Length [m] | 6.3                      | 7.5                      | 7.4                      | 7.3                      | 7.4                      | 7.6                      | 7.3                      |