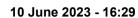

Race 9: MAGIC MILLIONS DANE RIPPER STAKES - 1300m

10 June 2023 - 16:29

Track Rating: Good 4, Weather: Fine, Rail Position: +4m Entire Course

BRISBANE RACING CLUB

| Section                | Overall                  | 1200m                    | 1000m                    | 800m                     | 600m                     | 400m                     | 200m                     |      |    |      |      |
|------------------------|--------------------------|--------------------------|--------------------------|--------------------------|--------------------------|--------------------------|--------------------------|------|----|------|------|
| Section Times          | 1:17.89 [4]<br>(0:08.25) | 1:09.64 [8]<br>(0:11.57) | 0:58.07 [8]<br>(0:11.95) | 0:46.12 [8]<br>(0:11.97) | 0:34.15 [8]<br>(0:11.62) | 0:22.53 [9]<br>(0:10.91) | 0:11.62 [8]<br>(0:11.62) |      |    |      |      |
| Average Speed [km/h]   | 44.3                     | 62.4                     | 61.1                     | 60.8                     | 62.7                     | 66.0                     | 61.9                     |      |    |      |      |
| Top Speed [km/h]       | 61.1                     | 63.5                     | 62.5                     | 61.4                     | 66.4                     | 67.5                     | 65.6                     |      |    |      |      |
| Avg. Dist. to Rail [m] | 11.2                     | 4.6                      | 3.4                      | 2.0                      | 2.7                      | 5.2                      | 10.1                     |      |    |      |      |
| Avg. Stride Freq. [Hz] | 2.1                      | 2.4                      | 2.3                      | 2.3                      | 2.3                      | 2.4                      | 2.1                      |      |    |      |      |
| Avg. Stride Length [m] | 5.9                      | 7.3                      | 7.4                      | 7.4                      | 7.5                      | 7.7                      | 8.4                      |      |    |      |      |
|                        |                          |                          |                          |                          |                          |                          |                          |      |    |      |      |
| 0 -                    |                          | 62.4                     |                          | 61.1                     |                          | 60.0                     |                          | 62.7 | 66 | 61.9 | - 80 |