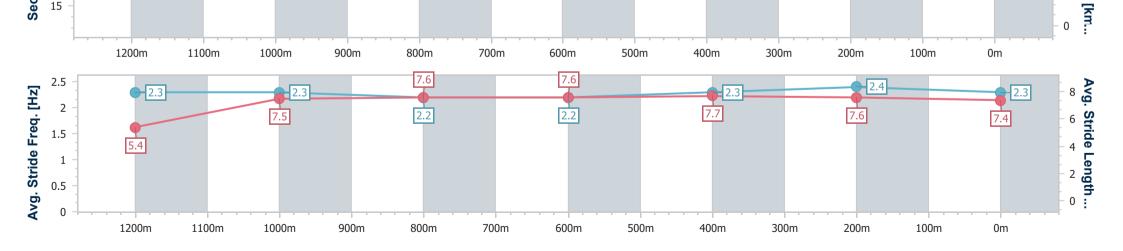

Race 9: MAGIC MILLIONS DANE RIPPER STAKES - 1300m

10 June 2023 - 16:29

Track Rating: Good 4, Weather: Fine, Rail Position: +4m Entire

BRISBANE RACING CLUB

| Section                | Overall                  | 1200m                    | 1000m                    | 800m                     | 600m                     | 400m                     | 200m                     |
|------------------------|--------------------------|--------------------------|--------------------------|--------------------------|--------------------------|--------------------------|--------------------------|
| Section Times          | 1:17.96 [6]<br>(0:08.00) | 1:09.96 [2]<br>(0:11.43) | 0:58.53 [2]<br>(0:11.81) | 0:46.72 [1]<br>(0:11.97) | 0:34.75 [1]<br>(0:11.53) | 0:23.22 [1]<br>(0:11.21) | 0:12.01 [2]<br>(0:12.01) |
| Average Speed [km/h]   | 45.5                     | 63.2                     | 61.6                     | 60.4                     | 62.4                     | 64.2                     | 59.9                     |
| Top Speed [km/h]       | 60.6                     | 64.0                     | 62.7                     | 61.0                     | 64.1                     | 66.1                     | 62.2                     |
| Avg. Dist. to Rail [m] | 8.9                      | 4.4                      | 2.2                      | 0.7                      | 0.3                      | 0.4                      | 1.4                      |
| Avg. Stride Freq. [Hz] | 2.0                      | 2.3                      | 2.3                      | 2.3                      | 2.3                      | 2.4                      | 2.3                      |
| Avg. Stride Length [m] | 6.3                      | 7.5                      | 7.4                      | 7.3                      | 7.4                      | 7.6                      | 7.3                      |