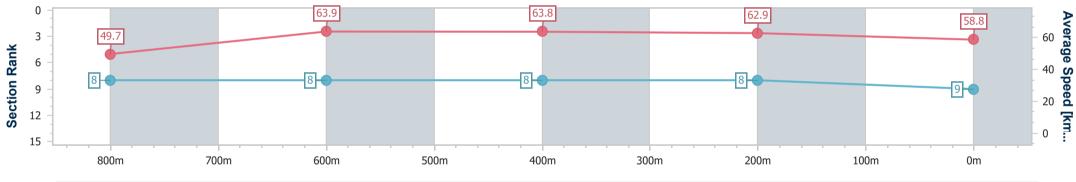

Report Created: Sat 10 June 2023 17:39 GMT+10

[] Ranking at each section and finish

-:--- No data available at this section

| Horse/Jockey Name              | Indernile      |
|--------------------------------|----------------|
| Final Rank                     | 9              |
| Fastest Section Time (Section) | 0:11.32 (800m) |
| Top Speed [km/h] (Section)     | 64.9 (800m)    |
| Race State                     | Finished       |
|                                |                |

data processed by

| Section                | Overall                  | 800m                     | 600m                     | 400m                     | 200m                     |  |  |  |  |
|------------------------|--------------------------|--------------------------|--------------------------|--------------------------|--------------------------|--|--|--|--|
| Section Times          | 1:00.99 [9]<br>(0:14.57) | 0:46.42 [8]<br>(0:11.32) | 0:35.10 [8]<br>(0:11.37) | 0:23.73 [8]<br>(0:11.50) | 0:12.23 [8]<br>(0:12.23) |  |  |  |  |
| Average Speed [km/h]   | 49.7                     | 63.9                     | 63.8                     | 62.9                     | 58.8                     |  |  |  |  |
| Top Speed [km/h]       | 63.6                     | 64.9                     | 64.5                     | 63.7                     | 62.1                     |  |  |  |  |
| Avg. Dist. to Rail [m] | 3.4                      | 1.5                      | 1.1                      | 1.7                      | 0.9                      |  |  |  |  |
| Avg. Stride Freq. [Hz] | 2.1                      | 2.3                      | 2.4                      | 2.4                      | 2.3                      |  |  |  |  |
| Avg. Stride Length [m] | 6.7                      | 7.5                      | 7.5                      | 7.4                      | 7.1                      |  |  |  |  |