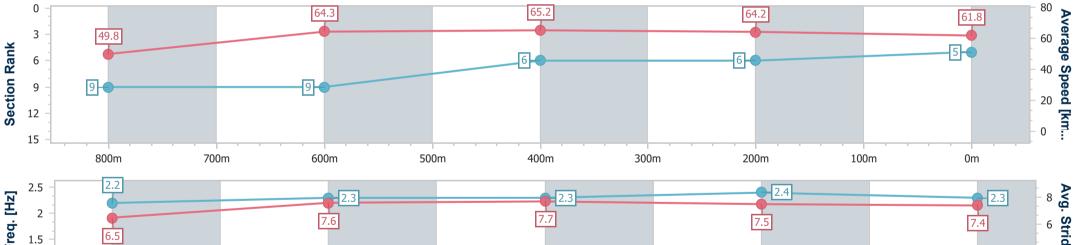

| Section                | Overall                  | 800m                     | 600m                     | 400m                     | 200m                     |  |  |  |  |
|------------------------|--------------------------|--------------------------|--------------------------|--------------------------|--------------------------|--|--|--|--|
| Section Times          | 1:00.13 [5]<br>(0:14.58) | 0:45.55 [9]<br>(0:11.32) | 0:34.23 [9]<br>(0:11.21) | 0:23.02 [6]<br>(0:11.37) | 0:11.65 [6]<br>(0:11.65) |  |  |  |  |
| Average Speed [km/h]   | 49.8                     | 64.3                     | 65.2                     | 64.2                     | 61.8                     |  |  |  |  |
| Top Speed [km/h]       | 63.1                     | 66.4                     | 66.8                     | 65.4                     | 63.9                     |  |  |  |  |
| Avg. Dist. to Rail [m] | 4.4                      | 3.0                      | 3.3                      | 4.6                      | 7.7                      |  |  |  |  |
| Avg. Stride Freq. [Hz] | 2.2                      | 2.3                      | 2.3                      | 2.4                      | 2.3                      |  |  |  |  |
| Avg. Stride Length [m] | 6.5                      | 7.6                      | 7.7                      | 7.5                      | 7.4                      |  |  |  |  |

Report Created: Sat 10 June 2023 17:39 GMT+10

[] Ranking at each section and finish

-:--- No data available at this section

NA No data available

Page 7/13

| 1 |  |
|---|--|
|   |  |

| Horse/Jockey Name              | Diggity        |
|--------------------------------|----------------|
| Final Rank                     | 6              |
| Fastest Section Time (Section) | 0:11.26 (800m) |
| Top Speed [km/h] (Section)     | 66.8 (800m)    |
| Race State                     | Finished       |