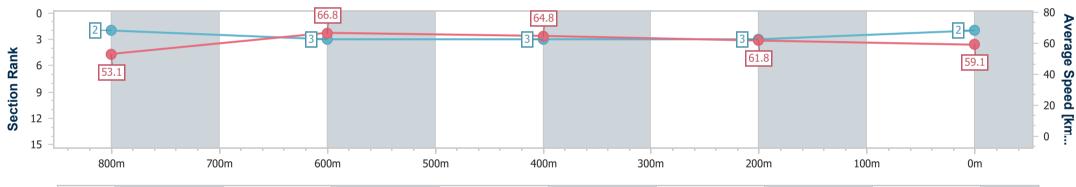

## Toowoomba QLD Professional

Race 2: OAKEY PHARMACY WINTER SPRINTERS SERIES -HEAT - BENCHMARK 70 Handicap - 1000m

10 June 2023 - 17:12 Track Rating: Soft 5, Weather: Fine, Rail Position: +2m 800m-400m; +4m Remainder

| Section                | Overall                  | 800m                     | 600m                     | 400m                     | 200m                     |  |  |  |  |
|------------------------|--------------------------|--------------------------|--------------------------|--------------------------|--------------------------|--|--|--|--|
| Section Times          | 1:00.13 [5]<br>(0:14.58) | 0:45.55 [9]<br>(0:11.32) | 0:34.23 [9]<br>(0:11.21) | 0:23.02 [6]<br>(0:11.37) | 0:11.65 [6]<br>(0:11.65) |  |  |  |  |
| Average Speed [km/h]   | 49.8                     | 64.3                     | 65.2                     | 64.2                     | 61.8                     |  |  |  |  |
| Top Speed [km/h]       | 63.1                     | 66.4                     | 66.8                     | 65.4                     | 63.9                     |  |  |  |  |
| Avg. Dist. to Rail [m] | 4.4                      | 3.0                      | 3.3                      | 4.6                      | 7.7                      |  |  |  |  |
| Avg. Stride Freq. [Hz] | 2.2                      | 2.3                      | 2.3                      | 2.4                      | 2.3                      |  |  |  |  |
| Avg. Stride Length [m] | 6.5                      | 7.6                      | 7.7                      | 7.5                      | 7.4                      |  |  |  |  |