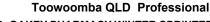

#### Race 2: OAKEY PHARMACY WINTER SPRINTERS SERIES -HEAT - BENCHMARK 70 Handicap - 1000m

10 June 2023 - 17:12 Track Rating: Soft 5, Weather: Fine, Rail Position: +2m 800m-400m; +4m Remainder

| Section                | Overall                  | 800m                     | 600m                     | 400m                     | 200m                     |  |  |  |  |
|------------------------|--------------------------|--------------------------|--------------------------|--------------------------|--------------------------|--|--|--|--|
| Section Times          | 0:59.92 [3]<br>(0:13.46) | 0:46.46 [1]<br>(0:10.88) | 0:35.58 [1]<br>(0:11.42) | 0:24.16 [1]<br>(0:11.88) | 0:12.28 [1]<br>(0:12.28) |  |  |  |  |
| Average Speed [km/h]   | 54.2                     | 67.1                     | 63.5                     | 61.1                     | 58.5                     |  |  |  |  |
| Top Speed [km/h]       | 68.7                     | 68.8                     | 66.0                     | 61.8                     | 59.8                     |  |  |  |  |
| Avg. Dist. to Rail [m] | 7.0                      | 3.2                      | 1.6                      | 1.8                      | 0.4                      |  |  |  |  |
| Avg. Stride Freq. [Hz] | 2.4                      | 2.5                      | 2.4                      | 2.4                      | 2.3                      |  |  |  |  |
| Avg. Stride Length [m] | 6.4                      | 7.4                      | 7.3                      | 7.0                      | 7.1                      |  |  |  |  |

| Section                | Overall                  | 800m                     | 600m                     | 400m                     | 200m                     |  |  |  |  |
|------------------------|--------------------------|--------------------------|--------------------------|--------------------------|--------------------------|--|--|--|--|
| Section Times          | 1:00.13 [5]<br>(0:14.58) | 0:45.55 [9]<br>(0:11.32) | 0:34.23 [9]<br>(0:11.21) | 0:23.02 [6]<br>(0:11.37) | 0:11.65 [6]<br>(0:11.65) |  |  |  |  |
| Average Speed [km/h]   | 49.8                     | 64.3                     | 65.2                     | 64.2                     | 61.8                     |  |  |  |  |
| Top Speed [km/h]       | 63.1                     | 66.4                     | 66.8                     | 65.4                     | 63.9                     |  |  |  |  |
| Avg. Dist. to Rail [m] | 4.4                      | 3.0                      | 3.3                      | 4.6                      | 7.7                      |  |  |  |  |
| Avg. Stride Freq. [Hz] | 2.2                      | 2.3                      | 2.3                      | 2.4                      | 2.3                      |  |  |  |  |
| Avg. Stride Length [m] | 6.5                      | 7.6                      | 7.7                      | 7.5                      | 7.4                      |  |  |  |  |