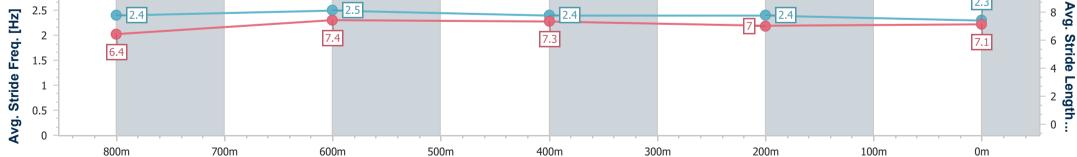

data processed by

| Section                | Overall                  | 800m                     | 600m                     | 400m                     | 200m                     |  |  |  |  |
|------------------------|--------------------------|--------------------------|--------------------------|--------------------------|--------------------------|--|--|--|--|
| Section Times          | 0:59.63 [1]<br>(0:14.11) | 0:45.52 [4]<br>(0:10.87) | 0:34.65 [4]<br>(0:11.21) | 0:23.44 [4]<br>(0:11.59) | 0:11.85 [2]<br>(0:11.85) |  |  |  |  |
| Average Speed [km/h]   | 51.5                     | 66.1                     | 64.7                     | 62.9                     | 60.7                     |  |  |  |  |
| Top Speed [km/h]       | 66.3                     | 67.4                     | 67.1                     | 63.8                     | 62.4                     |  |  |  |  |
| Avg. Dist. to Rail [m] | 7.4                      | 0.5                      | 1.3                      | 3.9                      | 4.1                      |  |  |  |  |
| Avg. Stride Freq. [Hz] | 2.3                      | 2.5                      | 2.5                      | 2.4                      | 2.4                      |  |  |  |  |
| Avg. Stride Length [m] | 6.4                      | 7.4                      | 7.3                      | 7.2                      | 7.0                      |  |  |  |  |