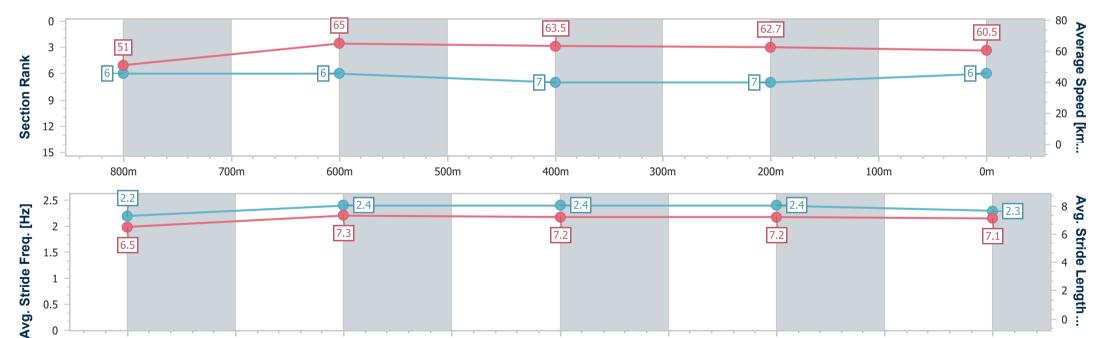

data processed by

| Section                | Overall                  | 800m                     | 600m                     | 400m                     | 200m                     |  |  |  |  |
|------------------------|--------------------------|--------------------------|--------------------------|--------------------------|--------------------------|--|--|--|--|
| Section Times          | 1:00.60 [7]<br>(0:13.88) | 0:46.72 [3]<br>(0:10.73) | 0:35.99 [2]<br>(0:11.33) | 0:24.66 [2]<br>(0:11.98) | 0:12.68 [4]<br>(0:12.68) |  |  |  |  |
| Average Speed [km/h]   | 52.6                     | 67.6                     | 64.2                     | 61.0                     | 56.6                     |  |  |  |  |
| Top Speed [km/h]       | 68.6                     | 69.0                     | 66.6                     | 63.3                     | 59.3                     |  |  |  |  |
| Avg. Dist. to Rail [m] | 9.3                      | 1.7                      | 2.0                      | 4.1                      | 2.5                      |  |  |  |  |
| Avg. Stride Freq. [Hz] | 2.4                      | 2.6                      | 2.5                      | 2.4                      | 2.3                      |  |  |  |  |
| Avg. Stride Length [m] | 6.0                      | 7.2                      | 7.0                      | 6.9                      | 6.7                      |  |  |  |  |

Report Created: Sat 10 June 2023 17:39 GMT+10

[] Ranking at each section and finish

-:--- No data available at this section

| Horse/Jockey Name              | Swan Island    |
|--------------------------------|----------------|
| Final Rank                     | 8              |
| Fastest Section Time (Section) | 0:11.31 (800m) |
| Top Speed [km/h] (Section)     | 65.7 (600m)    |
| Race State                     | Finished       |
|                                |                |