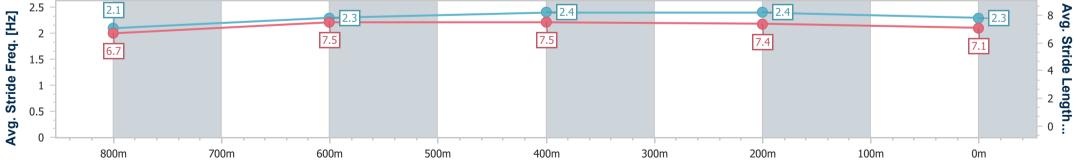

Report Created: Sat 10 June 2023 17:39 GMT+10

[] Ranking at each section and finish

-:--- No data available at this section

| Horse/Jockey Name              | Indernile      |
|--------------------------------|----------------|
| Final Rank                     | 9              |
| Fastest Section Time (Section) | 0:11.32 (800m) |
| Top Speed [km/h] (Section)     | 64.9 (800m)    |
| Race State                     | Finished       |
|                                |                |

data processed by

| Section                | Overall                  | 800m                     | 600m                     | 400m                     | 200m                     |  |  |  |  |
|------------------------|--------------------------|--------------------------|--------------------------|--------------------------|--------------------------|--|--|--|--|
| Section Times          | 1:00.99 [9]<br>(0:14.57) | 0:46.42 [8]<br>(0:11.32) | 0:35.10 [8]<br>(0:11.37) | 0:23.73 [8]<br>(0:11.50) | 0:12.23 [8]<br>(0:12.23) |  |  |  |  |
| Average Speed [km/h]   | 49.7                     | 63.9                     | 63.8                     | 62.9                     | 58.8                     |  |  |  |  |
| Top Speed [km/h]       | 63.6                     | 64.9                     | 64.5                     | 63.7                     | 62.1                     |  |  |  |  |
| Avg. Dist. to Rail [m] | 3.4                      | 1.5                      | 1.1                      | 1.7                      | 0.9                      |  |  |  |  |
| Avg. Stride Freq. [Hz] | 2.1                      | 2.3                      | 2.4                      | 2.4                      | 2.3                      |  |  |  |  |
| Avg. Stride Length [m] | 6.7                      | 7.5                      | 7.5                      | 7.4                      | 7.1                      |  |  |  |  |