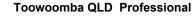

10 June 2023 - 17:12 Track Rating: Soft 5, Weather: Fine, Rail Position: +2m 800m-400m; +4m Remainder

| Section                | Overall                   | 800m                      | 600m                      | 400m                      | 200m                      |  |  |  |  |
|------------------------|---------------------------|---------------------------|---------------------------|---------------------------|---------------------------|--|--|--|--|
| Section Times          | 1:01.40 [11]<br>(0:14.64) | 0:46.76 [10]<br>(0:11.52) | 0:35.24 [10]<br>(0:11.46) | 0:23.78 [10]<br>(0:11.76) | 0:12.02 [11]<br>(0:12.02) |  |  |  |  |
| Average Speed [km/h]   | 50.1                      | 63.7                      | 63.9                      | 61.9                      | 59.7                      |  |  |  |  |
| Top Speed [km/h]       | 63.2                      | 64.9                      | 64.9                      | 62.6                      | 61.1                      |  |  |  |  |
| Avg. Dist. to Rail [m] | 8.9                       | 5.0                       | 3.4                       | 3.7                       | 6.3                       |  |  |  |  |
| Avg. Stride Freq. [Hz] | 2.2                       | 2.3                       | 2.3                       | 2.3                       | 2.3                       |  |  |  |  |
| Avg. Stride Length [m] | 6.4                       | 7.5                       | 7.6                       | 7.5                       | 7.3                       |  |  |  |  |