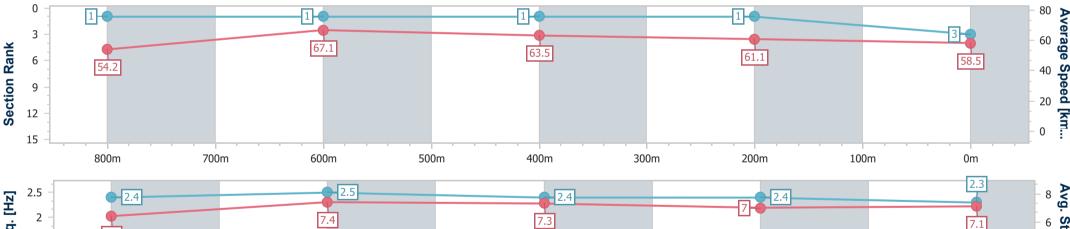

data processed by

| Section                | Overall                  | 800m                     | 600m                     | 400m                     | 200m                     |  |  |  |  |
|------------------------|--------------------------|--------------------------|--------------------------|--------------------------|--------------------------|--|--|--|--|
| Section Times          | 0:59.63 [1]<br>(0:14.11) | 0:45.52 [4]<br>(0:10.87) | 0:34.65 [4]<br>(0:11.21) | 0:23.44 [4]<br>(0:11.59) | 0:11.85 [2]<br>(0:11.85) |  |  |  |  |
| Average Speed [km/h]   | 51.5                     | 66.1                     | 64.7                     | 62.9                     | 60.7                     |  |  |  |  |
| Top Speed [km/h]       | 66.3                     | 67.4                     | 67.1                     | 63.8                     | 62.4                     |  |  |  |  |
| Avg. Dist. to Rail [m] | 7.4                      | 0.5                      | 1.3                      | 3.9                      | 4.1                      |  |  |  |  |
| Avg. Stride Freq. [Hz] | 2.3                      | 2.5                      | 2.5                      | 2.4                      | 2.4                      |  |  |  |  |
| Avg. Stride Length [m] | 6.4                      | 7.4                      | 7.3                      | 7.2                      | 7.0                      |  |  |  |  |