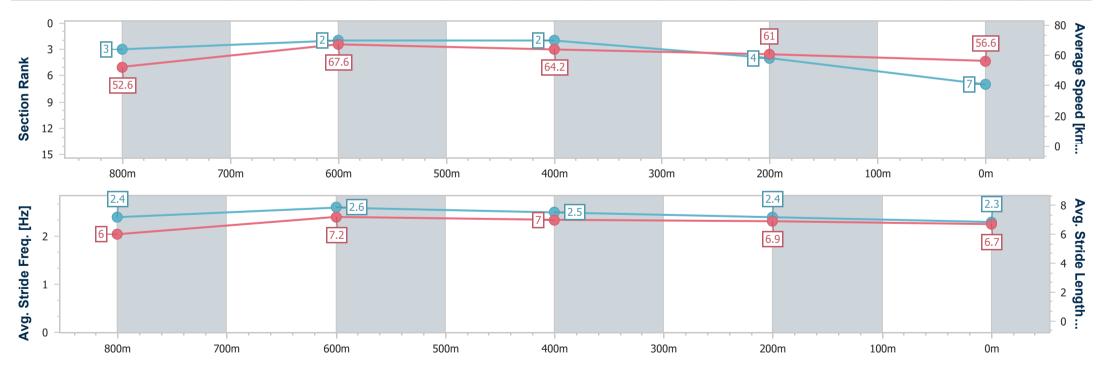

data processed by

| Section                | Overall                  | 800m                      | 600m                      | 400m                      | 200m                     |  |  |  |
|------------------------|--------------------------|---------------------------|---------------------------|---------------------------|--------------------------|--|--|--|
| Section Times          | 1:00.91 [8]<br>(0:14.97) | 0:45.94 [11]<br>(0:11.31) | 0:34.63 [11]<br>(0:11.41) | 0:23.22 [11]<br>(0:11.41) | 0:11.81 [9]<br>(0:11.81) |  |  |  |
| Average Speed [km/h]   | 48.7                     | 64.0                      | 63.8                      | 63.7                      | 60.8                     |  |  |  |
| Top Speed [km/h]       | 62.3                     | 65.5                      | 65.7                      | 64.6                      | 62.9                     |  |  |  |
| Avg. Dist. to Rail [m] | 8.1                      | 1.5                       | 2.2                       | 2.9                       | 7.5                      |  |  |  |
| Avg. Stride Freq. [Hz] | 2.3                      | 2.5                       | 2.5                       | 2.5                       | 2.5                      |  |  |  |
| Avg. Stride Length [m] | 5.9                      | 7.0                       | 7.0                       | 7.0                       | 6.8                      |  |  |  |

Report Created: Sat 10 June 2023 17:39 GMT+10

[] Ranking at each section and finish

-:--- No data available at this section

| Horse/Jockey Name              | Indernile      |
|--------------------------------|----------------|
| Final Rank                     | 9              |
| Fastest Section Time (Section) | 0:11.32 (800m) |
| Top Speed [km/h] (Section)     | 64.9 (800m)    |
| Race State                     | Finished       |
|                                |                |