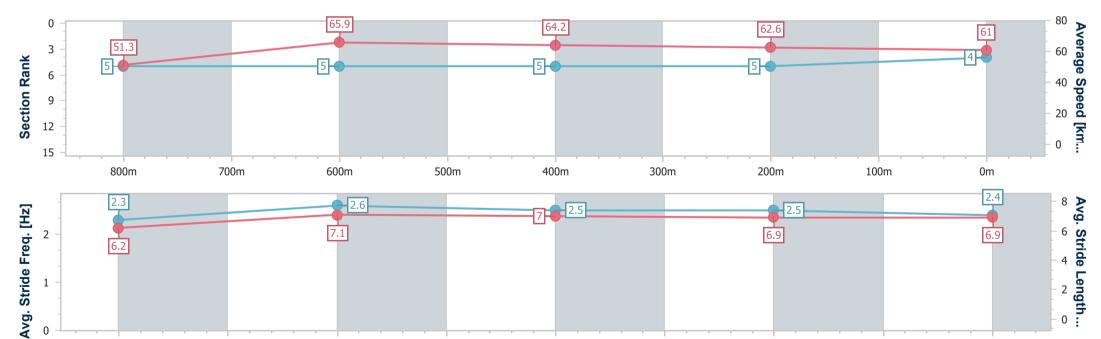

| Section                | Overall                  | 800m                     | 600m                     | 400m                     | 200m                     |  |  |  |  |
|------------------------|--------------------------|--------------------------|--------------------------|--------------------------|--------------------------|--|--|--|--|
| Section Times          | 1:00.13 [5]<br>(0:14.58) | 0:45.55 [9]<br>(0:11.32) | 0:34.23 [9]<br>(0:11.21) | 0:23.02 [6]<br>(0:11.37) | 0:11.65 [6]<br>(0:11.65) |  |  |  |  |
| Average Speed [km/h]   | 49.8                     | 64.3                     | 65.2                     | 64.2                     | 61.8                     |  |  |  |  |
| Top Speed [km/h]       | 63.1                     | 66.4                     | 66.8                     | 65.4                     | 63.9                     |  |  |  |  |
| Avg. Dist. to Rail [m] | 4.4                      | 3.0                      | 3.3                      | 4.6                      | 7.7                      |  |  |  |  |
| Avg. Stride Freq. [Hz] | 2.2                      | 2.3                      | 2.3                      | 2.4                      | 2.3                      |  |  |  |  |
| Avg. Stride Length [m] | 6.5                      | 7.6                      | 7.7                      | 7.5                      | 7.4                      |  |  |  |  |

Report Created: Sat 10 June 2023 17:39 GMT+10

[] Ranking at each section and finish

-:--- No data available at this section

NA No data available

Page 7/13

| 1 |  |
|---|--|
|   |  |

| Horse/Jockey Name              | Diggity        |
|--------------------------------|----------------|
| Final Rank                     | 6              |
| Fastest Section Time (Section) | 0:11.26 (800m) |
| Top Speed [km/h] (Section)     | 66.8 (800m)    |
| Race State                     | Finished       |