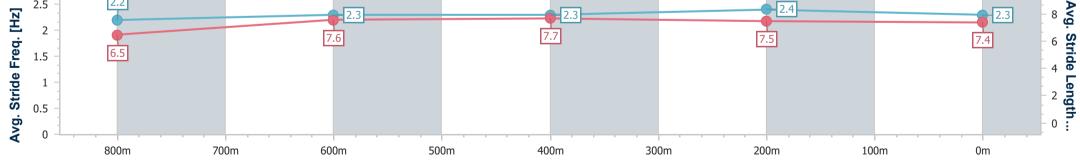

| Section                | Overall                  | 800m                     | 600m                     | 400m                     | 200m                     |  |  |  |  |
|------------------------|--------------------------|--------------------------|--------------------------|--------------------------|--------------------------|--|--|--|--|
| Section Times          | 1:00.13 [5]<br>(0:14.58) | 0:45.55 [9]<br>(0:11.32) | 0:34.23 [9]<br>(0:11.21) | 0:23.02 [6]<br>(0:11.37) | 0:11.65 [6]<br>(0:11.65) |  |  |  |  |
| Average Speed [km/h]   | 49.8                     | 64.3                     | 65.2                     | 64.2                     | 61.8                     |  |  |  |  |
| Top Speed [km/h]       | 63.1                     | 66.4                     | 66.8                     | 65.4                     | 63.9                     |  |  |  |  |
| Avg. Dist. to Rail [m] | 4.4                      | 3.0                      | 3.3                      | 4.6                      | 7.7                      |  |  |  |  |
| Avg. Stride Freq. [Hz] | 2.2                      | 2.3                      | 2.3                      | 2.4                      | 2.3                      |  |  |  |  |
| Avg. Stride Length [m] | 6.5                      | 7.6                      | 7.7                      | 7.5                      | 7.4                      |  |  |  |  |

Report Created: Sat 10 June 2023 17:39 GMT+10

[] Ranking at each section and finish

-:--- No data available at this section

NA No data available

Page 7/13

| 1 |  |
|---|--|
|   |  |

| Horse/Jockey Name              | Diggity        |
|--------------------------------|----------------|
| Final Rank                     | 6              |
| Fastest Section Time (Section) | 0:11.26 (800m) |
| Top Speed [km/h] (Section)     | 66.8 (800m)    |
| Race State                     | Finished       |