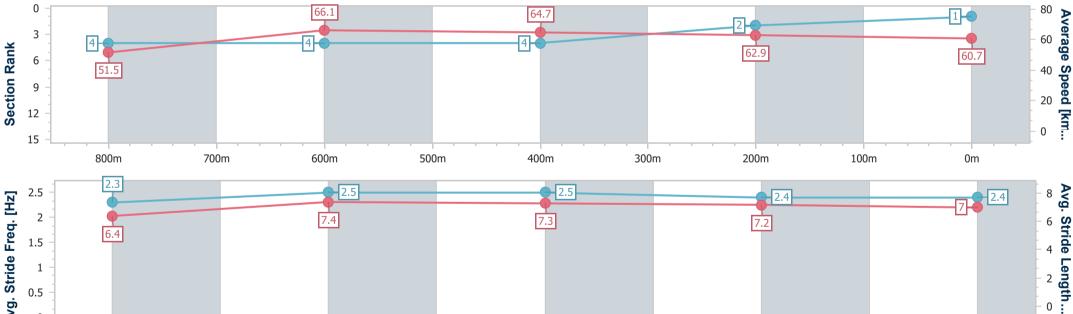

Race 2: OAKEY PHARMACY WINTER SPRINTERS SERIES -HEAT - BENCHMARK 70 Handicap - 1000m

10 June 2023 - 17:12 Track Rating: Soft 5, Weather: Fine, Rail Position: +2m 800m-400m; +4m Remainder

| Section                | Overall                  | 800m                     | 600m                     | 400m                     | 200m                     |  |  |  |  |
|------------------------|--------------------------|--------------------------|--------------------------|--------------------------|--------------------------|--|--|--|--|
| Section Times          | 0:59.87 [2]<br>(0:13.78) | 0:46.09 [2]<br>(0:10.89) | 0:35.20 [3]<br>(0:11.25) | 0:23.95 [3]<br>(0:11.79) | 0:12.16 [3]<br>(0:12.16) |  |  |  |  |
| Average Speed [km/h]   | 53.1                     | 66.8                     | 64.8                     | 61.8                     | 59.1                     |  |  |  |  |
| Top Speed [km/h]       | 66.1                     | 67.0                     | 66.3                     | 62.5                     | 62.2                     |  |  |  |  |
| Avg. Dist. to Rail [m] | 8.0                      | 2.6                      | 2.6                      | 3.0                      | 2.1                      |  |  |  |  |
| Avg. Stride Freq. [Hz] | 2.4                      | 2.5                      | 2.5                      | 2.5                      | 2.4                      |  |  |  |  |
| Avg. Stride Length [m] | 6.2                      | 7.4                      | 7.2                      | 6.9                      | 6.8                      |  |  |  |  |