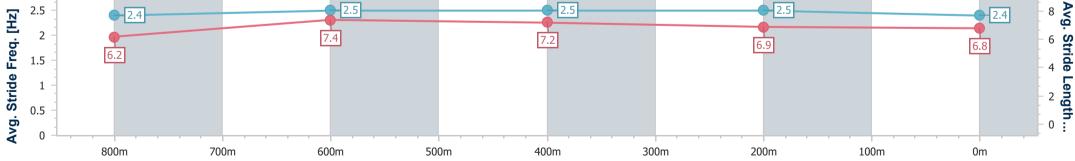

#### Race 2: OAKEY PHARMACY WINTER SPRINTERS SERIES -HEAT - BENCHMARK 70 Handicap - 1000m

10 June 2023 - 17:12 Track Rating: Soft 5, Weather: Fine, Rail Position: +2m 800m-400m; +4m Remainder

| Section                | Overall                  | 800m                     | 600m                     | 400m                     | 200m                     |  |  |  |  |
|------------------------|--------------------------|--------------------------|--------------------------|--------------------------|--------------------------|--|--|--|--|
| Section Times          | 0:59.92 [3]<br>(0:13.46) | 0:46.46 [1]<br>(0:10.88) | 0:35.58 [1]<br>(0:11.42) | 0:24.16 [1]<br>(0:11.88) | 0:12.28 [1]<br>(0:12.28) |  |  |  |  |
| Average Speed [km/h]   | 54.2                     | 67.1                     | 63.5                     | 61.1                     | 58.5                     |  |  |  |  |
| Top Speed [km/h]       | 68.7                     | 68.8                     | 66.0                     | 61.8                     | 59.8                     |  |  |  |  |
| Avg. Dist. to Rail [m] | 7.0                      | 3.2                      | 1.6                      | 1.8                      | 0.4                      |  |  |  |  |
| Avg. Stride Freq. [Hz] | 2.4                      | 2.5                      | 2.4                      | 2.4                      | 2.3                      |  |  |  |  |
| Avg. Stride Length [m] | 6.4                      | 7.4                      | 7.3                      | 7.0                      | 7.1                      |  |  |  |  |