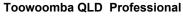

data processed by

| Section                | Overall                  | 800m                     | 600m                     | 400m                     | 200m                     |  |  |  |  |
|------------------------|--------------------------|--------------------------|--------------------------|--------------------------|--------------------------|--|--|--|--|
| Section Times          | 0:59.63 [1]<br>(0:14.11) | 0:45.52 [4]<br>(0:10.87) | 0:34.65 [4]<br>(0:11.21) | 0:23.44 [4]<br>(0:11.59) | 0:11.85 [2]<br>(0:11.85) |  |  |  |  |
| Average Speed [km/h]   | 51.5                     | 66.1                     | 64.7                     | 62.9                     | 60.7                     |  |  |  |  |
| Top Speed [km/h]       | 66.3                     | 67.4                     | 67.1                     | 63.8                     | 62.4                     |  |  |  |  |
| Avg. Dist. to Rail [m] | 7.4                      | 0.5                      | 1.3                      | 3.9                      | 4.1                      |  |  |  |  |
| Avg. Stride Freq. [Hz] | 2.3                      | 2.5                      | 2.5                      | 2.4                      | 2.4                      |  |  |  |  |
| Avg. Stride Length [m] | 6.4                      | 7.4                      | 7.3                      | 7.2                      | 7.0                      |  |  |  |  |

RACING

Avg. Stride Freq. [Hz] 1 0.5 0 800m 700m 600m 500m 400m 300m 200m 100m 0m

Report Created: Sat 10 June 2023 17:39 GMT+10

[] Ranking at each section and finish

No data available at this section  $\{a_i^*\}_{i=1,\dots,n-1}$ 