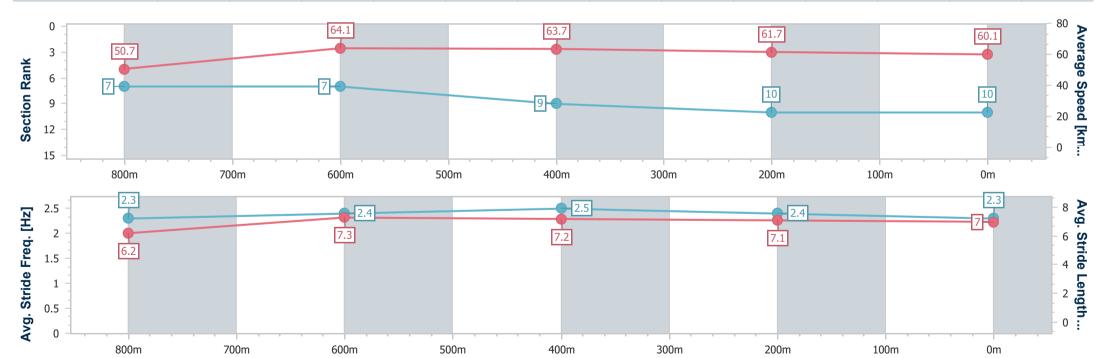

Page 12/13

TRIPLESDATA

10 June 2023 - 17:12 Track Rating: Soft 5, Weather: Fine, Rail Position: +2m 800m-400m; +4m Remainder

data processed by

| Section                | Overall                   | 800m                     | 600m                     | 400m                     | 200m                      |  |  |  |  |
|------------------------|---------------------------|--------------------------|--------------------------|--------------------------|---------------------------|--|--|--|--|
| Section Times          | 1:01.23 [10]<br>(0:14.42) | 0:46.81 [7]<br>(0:11.44) | 0:35.37 [7]<br>(0:11.57) | 0:23.80 [9]<br>(0:11.85) | 0:11.95 [10]<br>(0:11.95) |  |  |  |  |
| Average Speed [km/h]   | 50.7                      | 64.1                     | 63.7                     | 61.7                     | 60.1                      |  |  |  |  |
| Top Speed [km/h]       | 64.7                      | 65.7                     | 65.3                     | 62.3                     | 62.1                      |  |  |  |  |
| Avg. Dist. to Rail [m] | 6.7                       | 5.4                      | 4.6                      | 3.8                      | 4.2                       |  |  |  |  |
| Avg. Stride Freq. [Hz] | 2.3                       | 2.4                      | 2.5                      | 2.4                      | 2.3                       |  |  |  |  |
| Avg. Stride Length [m] | 6.2                       | 7.3                      | 7.2                      | 7.1                      | 7.0                       |  |  |  |  |

10 June 2023 - 17:12 Track Rating: Soft 5, Weather: Fine, Rail Position: +2m 800m-400m; +4m Remainder

| Section                | Overall                   | 800m                      | 600m                      | 400m                      | 200m                      |  |  |  |  |
|------------------------|---------------------------|---------------------------|---------------------------|---------------------------|---------------------------|--|--|--|--|
| Section Times          | 1:01.40 [11]<br>(0:14.64) | 0:46.76 [10]<br>(0:11.52) | 0:35.24 [10]<br>(0:11.46) | 0:23.78 [10]<br>(0:11.76) | 0:12.02 [11]<br>(0:12.02) |  |  |  |  |
| Average Speed [km/h]   | 50.1                      | 63.7                      | 63.9                      | 61.9                      | 59.7                      |  |  |  |  |
| Top Speed [km/h]       | 63.2                      | 64.9                      | 64.9                      | 62.6                      | 61.1                      |  |  |  |  |
| Avg. Dist. to Rail [m] | 8.9                       | 5.0                       | 3.4                       | 3.7                       | 6.3                       |  |  |  |  |
| Avg. Stride Freq. [Hz] | 2.2                       | 2.3                       | 2.3                       | 2.3                       | 2.3                       |  |  |  |  |
| Avg. Stride Length [m] | 6.4                       | 7.5                       | 7.6                       | 7.5                       | 7.3                       |  |  |  |  |