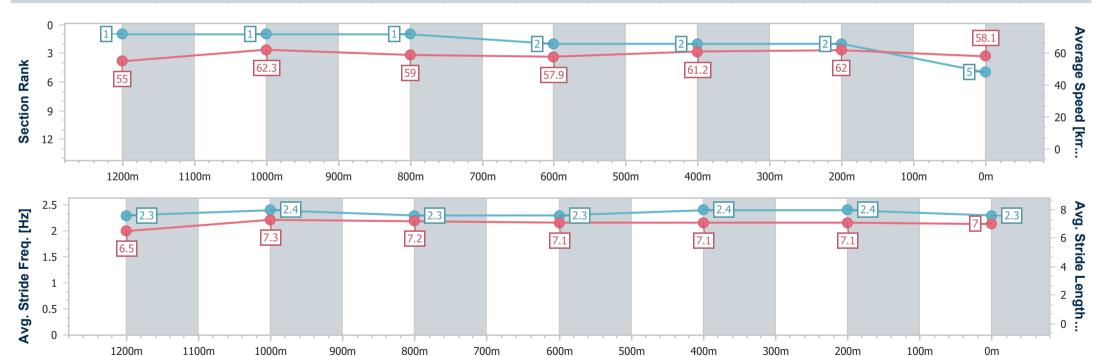

## **Sunshine Coast QLD Professional**

Race 3: WIDEWOOD TRANSPORT Maiden Handicap - 1400m

11 June 2023 - 13:24

Track Rating: Good 4, Weather: Fine, Rail Position: +4m

| Section                | Overall                  | 1200m                    | 1000m                    | 800m                     | 600m                     | 400m                     | 200m                     |
|------------------------|--------------------------|--------------------------|--------------------------|--------------------------|--------------------------|--------------------------|--------------------------|
| Section Times          | 1:25.89 [1]<br>(0:13.67) | 1:12.22 [7]<br>(0:11.58) | 1:00.64 [6]<br>(0:12.45) | 0:48.19 [6]<br>(0:12.85) | 0:35.34 [7]<br>(0:12.15) | 0:23.19 [6]<br>(0:11.28) | 0:11.91 [3]<br>(0:11.91) |
| Average Speed [km/h]   | 52.7                     | 62.2                     | 58.8                     | 58.5                     | 61.8                     | 63.8                     | 60.6                     |
| Top Speed [km/h]       | 63.9                     | 64.5                     | 59.4                     | 59.4                     | 64.2                     | 65.0                     | 63.0                     |
| Avg. Dist. to Rail [m] | 8.1                      | 6.7                      | 6.9                      | 7.4                      | 7.0                      | 8.6                      | 9.4                      |
| Avg. Stride Freq. [Hz] | 2.2                      | 2.4                      | 2.3                      | 2.3                      | 2.3                      | 2.4                      | 2.4                      |
| Avg. Stride Length [m] | 6.6                      | 7.3                      | 7.3                      | 7.2                      | 7.3                      | 7.3                      | 7.1                      |

Report Created: Sun 11 June 2023 14:44 GMT+10

[] Ranking at each section and finish

-:--- No data available at this section

NA No data available

Page 5/15