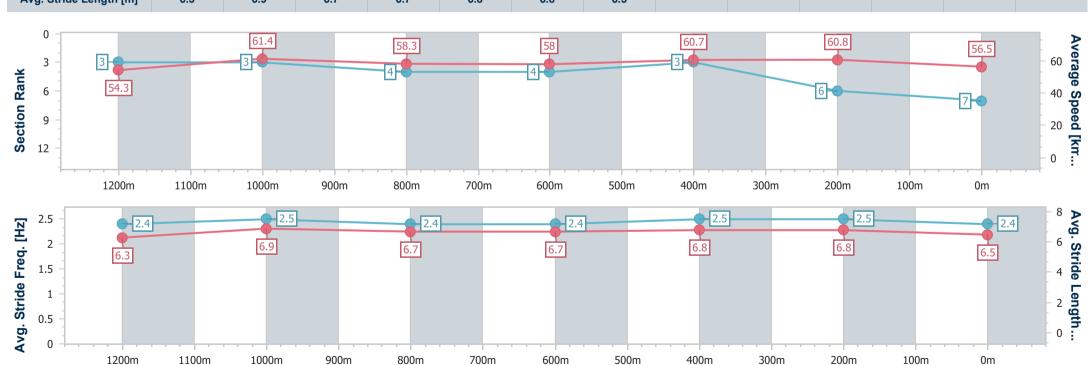

## **Sunshine Coast QLD Professional**

Race 3: WIDEWOOD TRANSPORT Maiden Handicap - 1400m

11 June 2023 - 13:24

Track Rating: Good 4, Weather: Fine, Rail Position: +4m

| Section                | Overall                  | 1200m                    | 1000m                    | 800m                     | 600m                     | 400m                     | 200m                     |
|------------------------|--------------------------|--------------------------|--------------------------|--------------------------|--------------------------|--------------------------|--------------------------|
| Section Times          | 1:27.13 [7]<br>(0:13.25) | 1:13.88 [3]<br>(0:11.71) | 1:02.17 [3]<br>(0:12.55) | 0:49.62 [4]<br>(0:12.89) | 0:36.73 [4]<br>(0:12.16) | 0:24.57 [3]<br>(0:11.82) | 0:12.75 [6]<br>(0:12.75) |
| Average Speed [km/h]   | 54.3                     | 61.4                     | 58.3                     | 58.0                     | 60.7                     | 60.8                     | 56.5                     |
| Top Speed [km/h]       | 64.2                     | 64.3                     | 59.6                     | 59.0                     | 61.7                     | 61.8                     | 59.7                     |
| Avg. Dist. to Rail [m] | 9.8                      | 5.9                      | 6.0                      | 6.4                      | 4.2                      | 4.3                      | 2.9                      |
| Avg. Stride Freq. [Hz] | 2.4                      | 2.5                      | 2.4                      | 2.4                      | 2.5                      | 2.5                      | 2.4                      |
| Avg. Stride Length [m] | 6.3                      | 6.9                      | 6.7                      | 6.7                      | 6.8                      | 6.8                      | 6.5                      |

Report Created: Sun 11 June 2023 14:44 GMT+10

[] Ranking at each section and finish

-:--- No data available at this section

NA No data available

Page 11/15