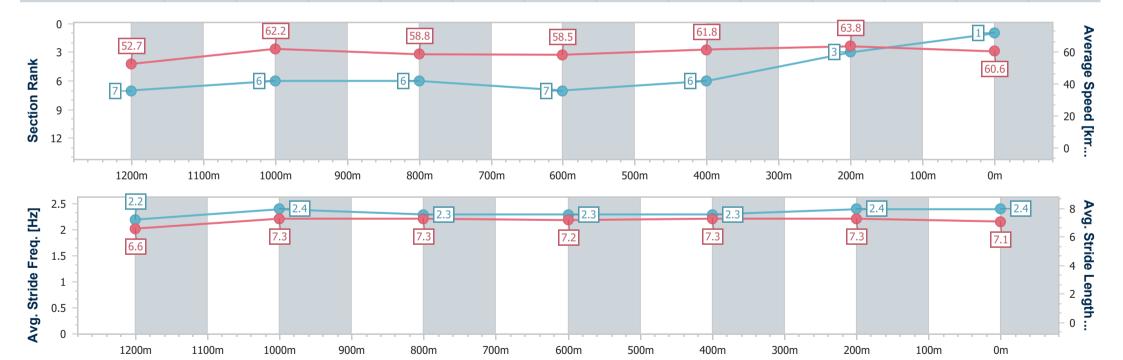

## **Sunshine Coast QLD Professional**

Race 3: WIDEWOOD TRANSPORT Maiden Handicap - 1400m

11 June 2023 - 13:24

Track Rating: Good 4, Weather: Fine, Rail Position: +4m

| Section                | Overall                  | 1200m                    | 1000m                    | 800m                     | 600m                     | 400m                     | 200m                     |
|------------------------|--------------------------|--------------------------|--------------------------|--------------------------|--------------------------|--------------------------|--------------------------|
| Section Times          | 1:25.89 [1]<br>(0:13.67) | 1:12.22 [7]<br>(0:11.58) | 1:00.64 [6]<br>(0:12.45) | 0:48.19 [6]<br>(0:12.85) | 0:35.34 [7]<br>(0:12.15) | 0:23.19 [6]<br>(0:11.28) | 0:11.91 [3]<br>(0:11.91) |
| Average Speed [km/h]   | 52.7                     | 62.2                     | 58.8                     | 58.5                     | 61.8                     | 63.8                     | 60.6                     |
| Top Speed [km/h]       | 63.9                     | 64.5                     | 59.4                     | 59.4                     | 64.2                     | 65.0                     | 63.0                     |
| Avg. Dist. to Rail [m] | 8.1                      | 6.7                      | 6.9                      | 7.4                      | 7.0                      | 8.6                      | 9.4                      |
| Avg. Stride Freq. [Hz] | 2.2                      | 2.4                      | 2.3                      | 2.3                      | 2.3                      | 2.4                      | 2.4                      |
| Avg. Stride Length [m] | 6.6                      | 7.3                      | 7.3                      | 7.2                      | 7.3                      | 7.3                      | 7.1                      |