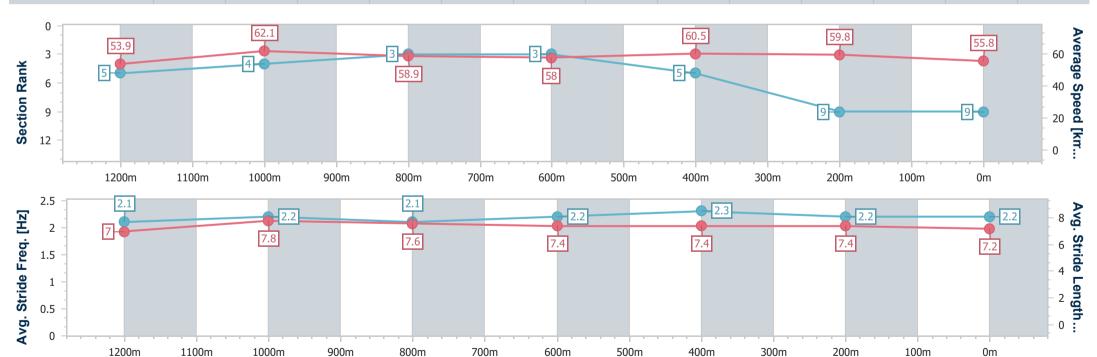

## **Sunshine Coast QLD Professional**

Race 3: WIDEWOOD TRANSPORT Maiden Handicap - 1400m

11 June 2023 - 13:24

Track Rating: Good 4, Weather: Fine, Rail Position: +4m

| Section                | Overall                  | 1200m                    | 1000m                    | 800m                     | 600m                     | 400m                     | 200m                     |
|------------------------|--------------------------|--------------------------|--------------------------|--------------------------|--------------------------|--------------------------|--------------------------|
| Section Times          | 1:27.62 [9]<br>(0:13.37) | 1:14.25 [5]<br>(0:11.60) | 1:02.65 [4]<br>(0:12.42) | 0:50.23 [3]<br>(0:12.89) | 0:37.34 [3]<br>(0:12.40) | 0:24.94 [5]<br>(0:12.01) | 0:12.93 [9]<br>(0:12.93) |
| Average Speed [km/h]   | 53.9                     | 62.1                     | 58.9                     | 58.0                     | 60.5                     | 59.8                     | 55.8                     |
| Top Speed [km/h]       | 64.8                     | 64.9                     | 60.3                     | 58.8                     | 61.1                     | 61.1                     | 59.1                     |
| Avg. Dist. to Rail [m] | 13.0                     | 8.3                      | 7.2                      | 6.5                      | 6.7                      | 8.9                      | 8.9                      |
| Avg. Stride Freq. [Hz] | 2.1                      | 2.2                      | 2.1                      | 2.2                      | 2.3                      | 2.2                      | 2.2                      |
| Avg. Stride Length [m] | 7.0                      | 7.8                      | 7.6                      | 7.4                      | 7.4                      | 7.4                      | 7.2                      |