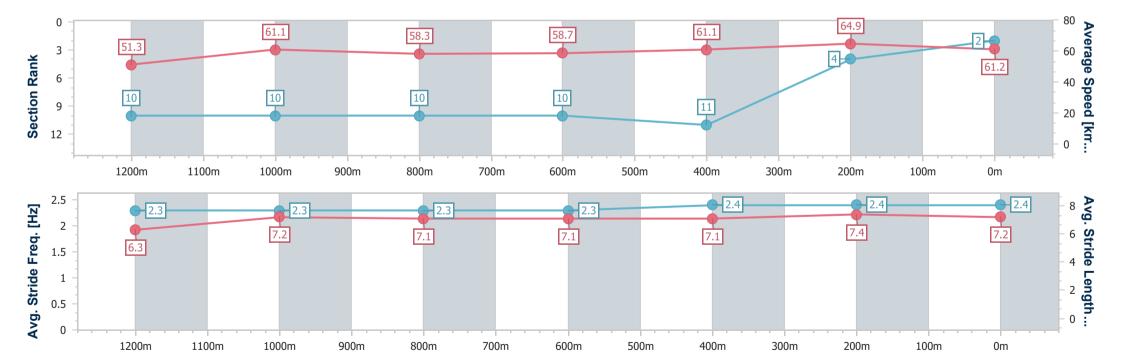

## **Sunshine Coast QLD Professional**

Race 3: WIDEWOOD TRANSPORT Maiden Handicap - 1400m

11 June 2023 - 13:24

Track Rating: Good 4, Weather: Fine, Rail Position: +4m

| Section                | Overall                  | 1200m                     | 1000m                     | 800m                      | 600m                      | 400m                      | 200m                     |
|------------------------|--------------------------|---------------------------|---------------------------|---------------------------|---------------------------|---------------------------|--------------------------|
| Section Times          | 1:26.09 [2]<br>(0:14.04) | 1:12.05 [10]<br>(0:11.78) | 1:00.27 [10]<br>(0:12.52) | 0:47.75 [10]<br>(0:12.66) | 0:35.09 [10]<br>(0:12.23) | 0:22.86 [11]<br>(0:11.08) | 0:11.78 [4]<br>(0:11.78) |
| Average Speed [km/h]   | 51.3                     | 61.1                      | 58.3                      | 58.7                      | 61.1                      | 64.9                      | 61.2                     |
| Top Speed [km/h]       | 62.4                     | 63.3                      | 60.4                      | 60.3                      | 64.3                      | 66.3                      | 65.2                     |
| Avg. Dist. to Rail [m] | 10.4                     | 6.9                       | 6.0                       | 5.3                       | 6.2                       | 11.6                      | 11.3                     |
| Avg. Stride Freq. [Hz] | 2.3                      | 2.3                       | 2.3                       | 2.3                       | 2.4                       | 2.4                       | 2.4                      |
| Avg. Stride Length [m] | 6.3                      | 7.2                       | 7.1                       | 7.1                       | 7.1                       | 7.4                       | 7.2                      |