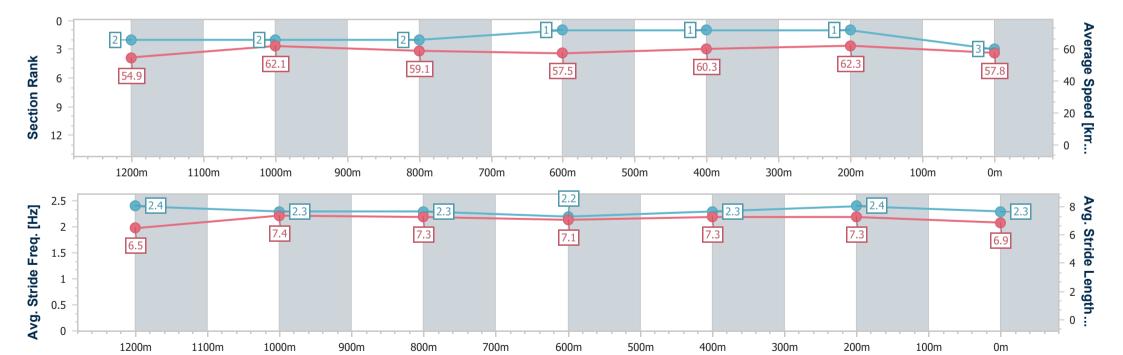

## **Sunshine Coast QLD Professional**

Race 3: WIDEWOOD TRANSPORT Maiden Handicap - 1400m

11 June 2023 - 13:24

Track Rating: Good 4, Weather: Fine, Rail Position: +4m

| Section                | Overall                  | 1200m                    | 1000m                    | 800m                     | 600m                     | 400m                     | 200m                     |
|------------------------|--------------------------|--------------------------|--------------------------|--------------------------|--------------------------|--------------------------|--------------------------|
| Section Times          | 1:26.21 [3]<br>(0:13.14) | 1:13.07 [2]<br>(0:11.60) | 1:01.47 [2]<br>(0:12.35) | 0:49.12 [2]<br>(0:12.84) | 0:36.28 [1]<br>(0:12.27) | 0:24.01 [1]<br>(0:11.54) | 0:12.47 [1]<br>(0:12.47) |
| Average Speed [km/h]   | 54.9                     | 62.1                     | 59.1                     | 57.5                     | 60.3                     | 62.3                     | 57.8                     |
| Top Speed [km/h]       | 65.0                     | 63.9                     | 60.2                     | 59.3                     | 61.9                     | 63.4                     | 61.8                     |
| Avg. Dist. to Rail [m] | 15.0                     | 6.9                      | 5.6                      | 4.3                      | 4.2                      | 6.5                      | 5.0                      |
| Avg. Stride Freq. [Hz] | 2.4                      | 2.3                      | 2.3                      | 2.2                      | 2.3                      | 2.4                      | 2.3                      |
| Avg. Stride Length [m] | 6.5                      | 7.4                      | 7.3                      | 7.1                      | 7.3                      | 7.3                      | 6.9                      |