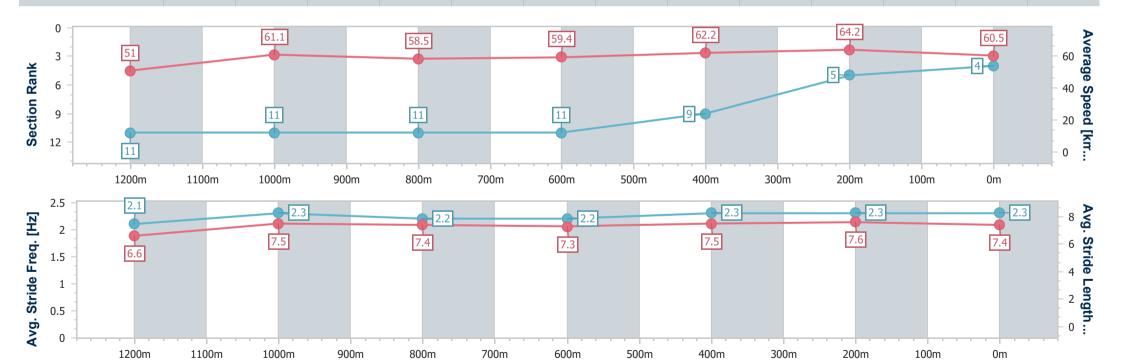

Race 3: WIDEWOOD TRANSPORT Maiden Handicap - 1400m

11 June 2023 - 13:24

Track Rating: Good 4, Weather: Fine, Rail Position: +4m

| Section                | Overall                  | 1200m                     | 1000m                     | 800m                      | 600m                      | 400m                     | 200m                     |
|------------------------|--------------------------|---------------------------|---------------------------|---------------------------|---------------------------|--------------------------|--------------------------|
| Section Times          | 1:26.22 [4]<br>(0:14.15) | 1:12.07 [11]<br>(0:11.77) | 1:00.30 [11]<br>(0:12.48) | 0:47.82 [11]<br>(0:12.61) | 0:35.21 [11]<br>(0:12.09) | 0:23.12 [9]<br>(0:11.23) | 0:11.89 [5]<br>(0:11.89) |
| Average Speed [km/h]   | 51.0                     | 61.1                      | 58.5                      | 59.4                      | 62.2                      | 64.2                     | 60.5                     |
| Top Speed [km/h]       | 61.4                     | 61.9                      | 60.6                      | 60.5                      | 63.9                      | 64.9                     | 64.1                     |
| Avg. Dist. to Rail [m] | 10.1                     | 6.0                       | 5.2                       | 6.5                       | 7.7                       | 9.8                      | 9.9                      |
| Avg. Stride Freq. [Hz] | 2.1                      | 2.3                       | 2.2                       | 2.2                       | 2.3                       | 2.3                      | 2.3                      |
| Avg. Stride Length [m] | 6.6                      | 7.5                       | 7.4                       | 7.3                       | 7.5                       | 7.6                      | 7.4                      |