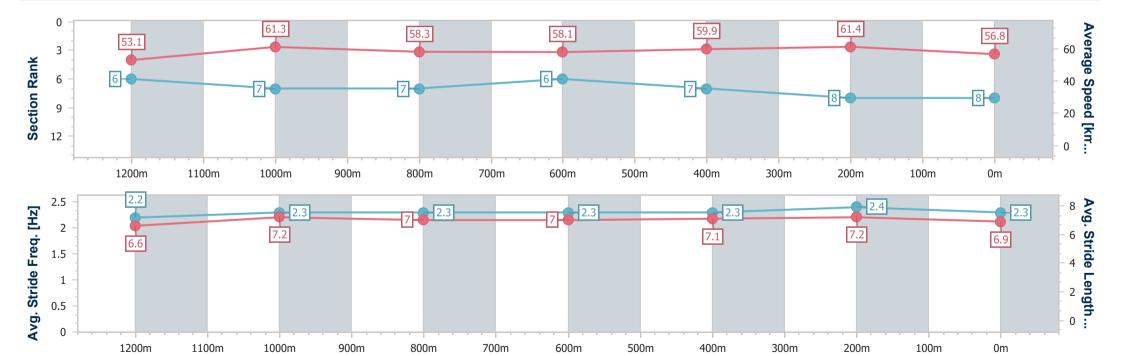

## **Sunshine Coast QLD Professional**

Race 3: WIDEWOOD TRANSPORT Maiden Handicap - 1400m

11 June 2023 - 13:24

Track Rating: Good 4, Weather: Fine, Rail Position: +4m

| Section                | Overall                  | 1200m                    | 1000m                    | 800m                     | 600m                     | 400m                     | 200m                     |
|------------------------|--------------------------|--------------------------|--------------------------|--------------------------|--------------------------|--------------------------|--------------------------|
| Section Times          | 1:27.36 [8]<br>(0:13.53) | 1:13.83 [6]<br>(0:11.75) | 1:02.08 [7]<br>(0:12.50) | 0:49.58 [7]<br>(0:12.75) | 0:36.83 [6]<br>(0:12.43) | 0:24.40 [7]<br>(0:11.72) | 0:12.68 [8]<br>(0:12.68) |
| Average Speed [km/h]   | 53.1                     | 61.3                     | 58.3                     | 58.1                     | 59.9                     | 61.4                     | 56.8                     |
| Top Speed [km/h]       | 63.9                     | 63.9                     | 59.9                     | 59.0                     | 61.6                     | 62.1                     | 60.3                     |
| Avg. Dist. to Rail [m] | 8.5                      | 6.1                      | 4.8                      | 5.2                      | 5.7                      | 5.0                      | 4.6                      |
| Avg. Stride Freq. [Hz] | 2.2                      | 2.3                      | 2.3                      | 2.3                      | 2.3                      | 2.4                      | 2.3                      |
| Avg. Stride Length [m] | 6.6                      | 7.2                      | 7.0                      | 7.0                      | 7.1                      | 7.2                      | 6.9                      |

Report Created: Sun 11 June 2023 14:44 GMT+10

[] Ranking at each section and finish

-:--- No data available at this section

NA No data available

Page 12/15