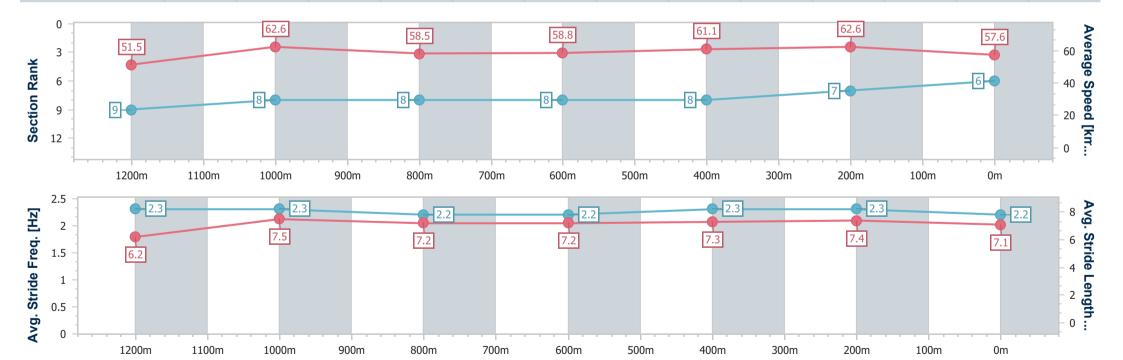

### Sunshine Coast QLD Professional

Race 3: WIDEWOOD TRANSPORT Maiden Handicap - 1400m

11 June 2023 - 13:24

Track Rating: Good 4, Weather: Fine, Rail Position: +4m

| Section                | Overall                  | 1200m                    | 1000m                    | 800m                     | 600m                     | 400m                     | 200m                     |
|------------------------|--------------------------|--------------------------|--------------------------|--------------------------|--------------------------|--------------------------|--------------------------|
| Section Times          | 1:27.03 [6]<br>(0:13.99) | 1:13.04 [9]<br>(0:11.50) | 1:01.54 [8]<br>(0:12.47) | 0:49.07 [8]<br>(0:12.72) | 0:36.35 [8]<br>(0:12.32) | 0:24.03 [8]<br>(0:11.52) | 0:12.51 [7]<br>(0:12.51) |
| Average Speed [km/h]   | 51.5                     | 62.6                     | 58.5                     | 58.8                     | 61.1                     | 62.6                     | 57.6                     |
| Top Speed [km/h]       | 63.0                     | 64.5                     | 60.0                     | 59.8                     | 64.3                     | 64.3                     | 60.8                     |
| Avg. Dist. to Rail [m] | 12.9                     | 6.4                      | 5.5                      | 6.8                      | 7.6                      | 6.7                      | 5.7                      |
| Avg. Stride Freq. [Hz] | 2.3                      | 2.3                      | 2.2                      | 2.2                      | 2.3                      | 2.3                      | 2.2                      |
| Avg. Stride Length [m] | 6.2                      | 7.5                      | 7.2                      | 7.2                      | 7.3                      | 7.4                      | 7.1                      |

Report Created: Sun 11 June 2023 14:44 GMT+10

[] Ranking at each section and finish

-:--- No data available at this section

NA No data available

Page 10/15