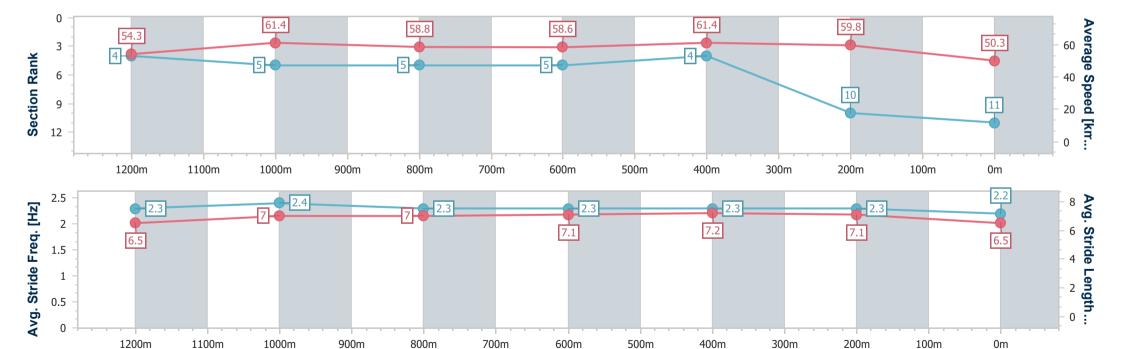

## **Sunshine Coast QLD Professional**

Race 3: WIDEWOOD TRANSPORT Maiden Handicap - 1400m

11 June 2023 - 13:24

Track Rating: Good 4, Weather: Fine, Rail Position: +4m

| Section                | Overall                   | 1200m                    | 1000m                    | 800m                     | 600m                     | 400m                     | 200m                      |
|------------------------|---------------------------|--------------------------|--------------------------|--------------------------|--------------------------|--------------------------|---------------------------|
| Section Times          | 1:29.00 [11]<br>(0:13.27) | 1:15.73 [4]<br>(0:11.73) | 1:04.00 [5]<br>(0:12.55) | 0:51.45 [5]<br>(0:12.88) | 0:38.57 [5]<br>(0:12.23) | 0:26.34 [4]<br>(0:12.07) | 0:14.27 [10]<br>(0:14.27) |
| Average Speed [km/h]   | 54.3                      | 61.4                     | 58.8                     | 58.6                     | 61.4                     | 59.8                     | 50.3                      |
| Top Speed [km/h]       | 64.3                      | 63.7                     | 59.5                     | 60.5                     | 63.9                     | 61.6                     | 56.4                      |
| Avg. Dist. to Rail [m] | 10.8                      | 9.0                      | 9.7                      | 8.0                      | 6.9                      | 7.3                      | 5.4                       |
| Avg. Stride Freq. [Hz] | 2.3                       | 2.4                      | 2.3                      | 2.3                      | 2.3                      | 2.3                      | 2.2                       |
| Avg. Stride Length [m] | 6.5                       | 7.0                      | 7.0                      | 7.1                      | 7.2                      | 7.1                      | 6.5                       |