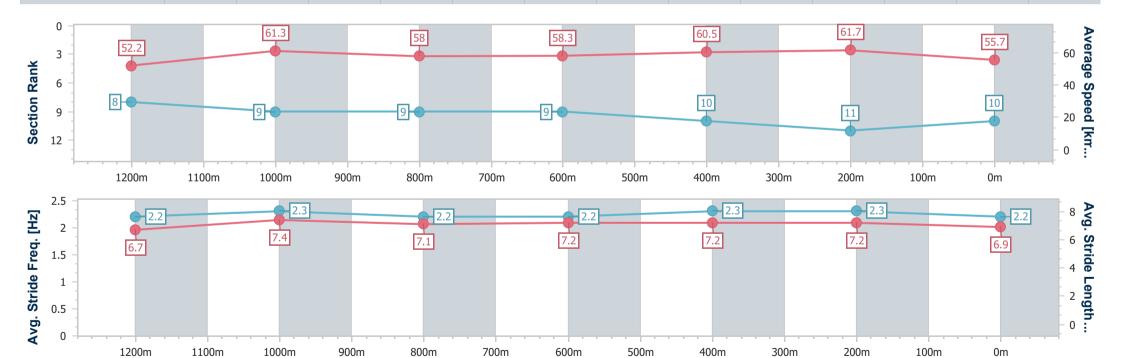

## **Sunshine Coast QLD Professional**

Race 3: WIDEWOOD TRANSPORT Maiden Handicap - 1400m

11 June 2023 - 13:24

Track Rating: Good 4, Weather: Fine, Rail Position: +4m

| Section                | Overall                   | 1200m                    | 1000m                    | 800m                     | 600m                     | 400m                      | 200m                      |
|------------------------|---------------------------|--------------------------|--------------------------|--------------------------|--------------------------|---------------------------|---------------------------|
| Section Times          | 1:27.83 [10]<br>(0:13.81) | 1:14.02 [8]<br>(0:11.73) | 1:02.29 [9]<br>(0:12.60) | 0:49.69 [9]<br>(0:12.79) | 0:36.90 [9]<br>(0:12.29) | 0:24.61 [10]<br>(0:11.68) | 0:12.93 [11]<br>(0:12.93) |
| Average Speed [km/h]   | 52.2                      | 61.3                     | 58.0                     | 58.3                     | 60.5                     | 61.7                      | 55.7                      |
| Top Speed [km/h]       | 62.3                      | 63.1                     | 59.9                     | 60.0                     | 62.8                     | 63.8                      | 59.7                      |
| Avg. Dist. to Rail [m] | 7.2                       | 5.8                      | 5.7                      | 6.0                      | 5.4                      | 5.9                       | 5.1                       |
| Avg. Stride Freq. [Hz] | 2.2                       | 2.3                      | 2.2                      | 2.2                      | 2.3                      | 2.3                       | 2.2                       |
| Avg. Stride Length [m] | 6.7                       | 7.4                      | 7.1                      | 7.2                      | 7.2                      | 7.2                       | 6.9                       |