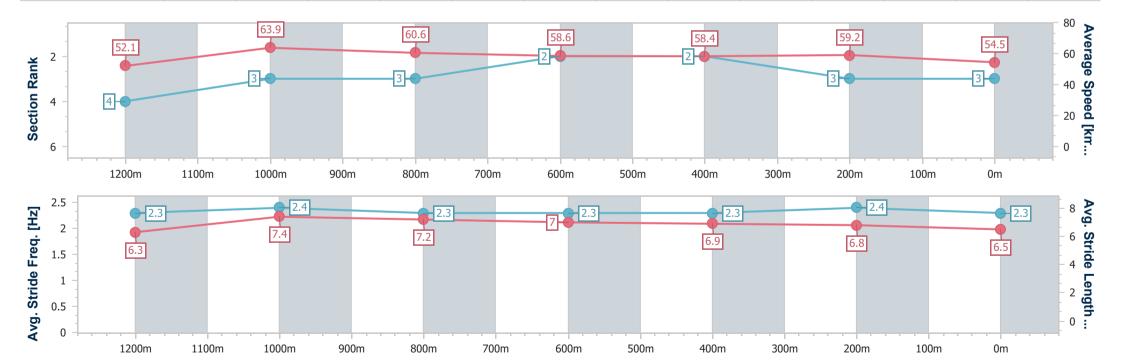

#### Race 1: LIEBKE BUILDERS QTIS Two-Year-Old Class 1 Handicap - 1400m

16 June 2023 - 15:19

Track Rating: Soft 6, Weather: Fine, Rail Position: +10m Entire

| Section                | Overall                  | 1200m                    | 1000m                    | 800m                     | 600m                     | 400m                     | 200m                     |
|------------------------|--------------------------|--------------------------|--------------------------|--------------------------|--------------------------|--------------------------|--------------------------|
| Section Times          | 1:27.46 [3]<br>(0:13.81) | 1:13.65 [4]<br>(0:11.26) | 1:02.39 [3]<br>(0:12.00) | 0:50.39 [3]<br>(0:12.51) | 0:37.88 [2]<br>(0:12.51) | 0:25.37 [2]<br>(0:12.16) | 0:13.21 [3]<br>(0:13.21) |
| Average Speed [km/h]   | 52.1                     | 63.9                     | 60.6                     | 58.6                     | 58.4                     | 59.2                     | 54.5                     |
| Top Speed [km/h]       | 65.9                     | 65.2                     | 62.7                     | 59.3                     | 58.9                     | 60.1                     | 57.7                     |
| Avg. Dist. to Rail [m] | 6.0                      | 4.0                      | 3.6                      | 2.8                      | 2.7                      | 2.8                      | 2.6                      |
| Avg. Stride Freq. [Hz] | 2.3                      | 2.4                      | 2.3                      | 2.3                      | 2.3                      | 2.4                      | 2.3                      |
| Avg. Stride Length [m] | 6.3                      | 7.4                      | 7.2                      | 7.0                      | 6.9                      | 6.8                      | 6.5                      |