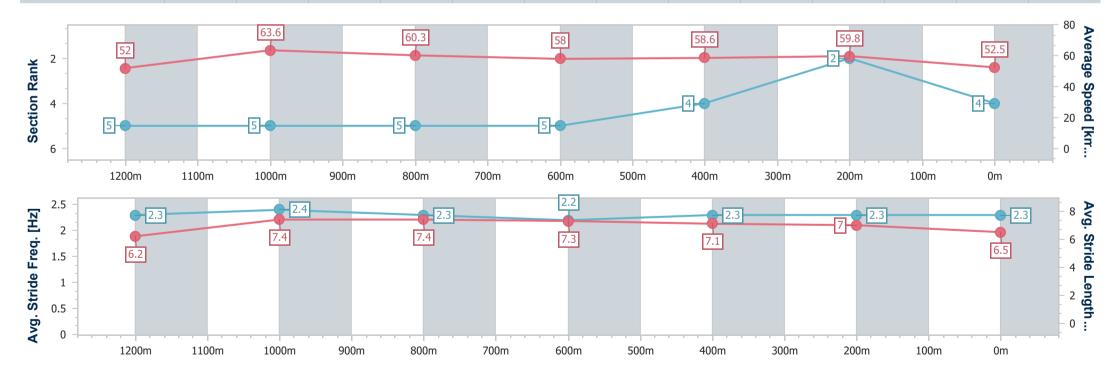

#### Race 1: LIEBKE BUILDERS QTIS Two-Year-Old Class 1 Handicap - 1400m

16 June 2023 - 15:19

Track Rating: Soft 6, Weather: Fine, Rail Position: +10m Entire

| Section                | Overall                  | 1200m                    | 1000m                    | 800m                     | 600m                     | 400m                     | 200m                     |  |
|------------------------|--------------------------|--------------------------|--------------------------|--------------------------|--------------------------|--------------------------|--------------------------|--|
| Section Times          | 1:27.89 [4]<br>(0:13.84) | 1:14.05 [5]<br>(0:11.31) | 1:02.74 [5]<br>(0:12.04) | 0:50.70 [5]<br>(0:12.56) | 0:38.14 [5]<br>(0:12.39) | 0:25.75 [4]<br>(0:12.04) | 0:13.71 [2]<br>(0:13.71) |  |
| Average Speed [km/h]   | 52.0                     | 63.6                     | 60.3                     | 58.0                     | 58.6                     | 59.8                     | 52.5                     |  |
| Top Speed [km/h]       | 65.7                     | 65.6                     | 62.6                     | 58.9                     | 62.0                     | 61.9                     | 56.2                     |  |
| Avg. Dist. to Rail [m] | 4.3                      | 3.7                      | 3.2                      | 1.8                      | 1.8                      | 3.9                      | 3.5                      |  |
| Avg. Stride Freq. [Hz] | 2.3                      | 2.4                      | 2.3                      | 2.2                      | 2.3                      | 2.3                      | 2.3                      |  |
| Avg. Stride Length [m] | 6.2                      | 7.4                      | 7.4                      | 7.3                      | 7.1                      | 7.0                      | 6.5                      |  |