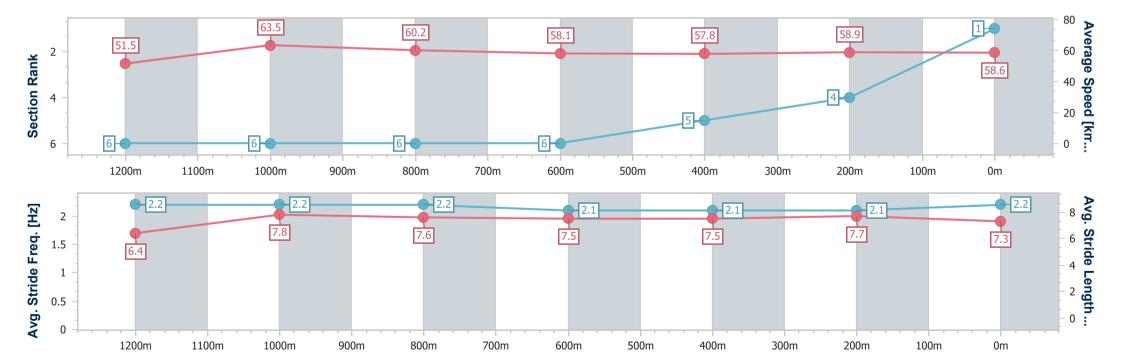

#### **Sunshine Coast QLD Professional**

Race 1: LIEBKE BUILDERS QTIS Two-Year-Old Class 1 Handicap - 1400m

16 June 2023 - 15:19

Track Rating: Soft 6, Weather: Fine, Rail Position: +10m Entire

| 0 "                    |                          | 4000                     | 4000                     | 000                      | 200                      | 400                      | 000                      |
|------------------------|--------------------------|--------------------------|--------------------------|--------------------------|--------------------------|--------------------------|--------------------------|
| Section                | Overall                  | 1200m                    | 1000m                    | 800m                     | 600m                     | 400m                     | 200m                     |
| Section Times          | 1:26.80 [1]<br>(0:13.98) | 1:12.82 [6]<br>(0:11.35) | 1:01.47 [6]<br>(0:12.03) | 0:49.44 [6]<br>(0:12.47) | 0:36.97 [6]<br>(0:12.44) | 0:24.53 [5]<br>(0:12.22) | 0:12.31 [4]<br>(0:12.31) |
| Average Speed [km/h]   | 51.5                     | 63.5                     | 60.2                     | 58.1                     | 57.8                     | 58.9                     | 58.6                     |
| Top Speed [km/h]       | 66.7                     | 66.5                     | 61.7                     | 59.1                     | 59.6                     | 60.0                     | 59.5                     |
| Avg. Dist. to Rail [m] | 6.1                      | 2.2                      | 2.1                      | 1.0                      | 0.2                      | 1.5                      | 1.2                      |
| Avg. Stride Freq. [Hz] | 2.2                      | 2.2                      | 2.2                      | 2.1                      | 2.1                      | 2.1                      | 2.2                      |
| Avg. Stride Length [m] | 6.4                      | 7.8                      | 7.6                      | 7.5                      | 7.5                      | 7.7                      | 7.3                      |