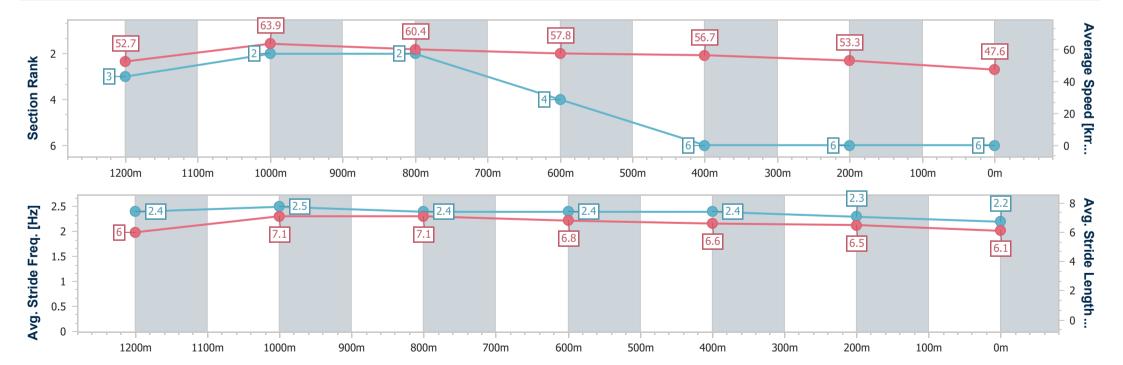

Report Created: Fri 16 June 2023 15:57 GMT+10

[] Ranking at each section and finish

-:--- No data available at this section

NA No data available

Page 7/8

| Horse/Jockey Name              | Betty Beers     |
|--------------------------------|-----------------|
| Final Rank                     | 6               |
| Fastest Section Time (Section) | 0:11.28 (1200m) |
| Top Speed [km/h] (Section)     | 65.4 (Overall)  |
| Race State                     | Finished        |

#### Race 1: LIEBKE BUILDERS QTIS Two-Year-Old Class 1 Handicap - 1400m

16 June 2023 - 15:19

Track Rating: Soft 6, Weather: Fine, Rail Position: +10m Entire

| Section                | Overall                  | 1200m                    | 1000m                    | 800m                     | 600m                     | 400m                     | 200m                     |
|------------------------|--------------------------|--------------------------|--------------------------|--------------------------|--------------------------|--------------------------|--------------------------|
| Section Times          | 1:31.08 [6]<br>(0:13.66) | 1:17.42 [3]<br>(0:11.28) | 1:06.14 [2]<br>(0:12.06) | 0:54.08 [2]<br>(0:12.68) | 0:41.40 [4]<br>(0:12.75) | 0:28.65 [6]<br>(0:13.50) | 0:15.15 [6]<br>(0:15.15) |
| Average Speed [km/h]   | 52.7                     | 63.9                     | 60.4                     | 57.8                     | 56.7                     | 53.3                     | 47.6                     |
| Top Speed [km/h]       | 65.4                     | 65.3                     | 62.2                     | 59.6                     | 57.5                     | 57.3                     | 49.7                     |
| Avg. Dist. to Rail [m] | 6.2                      | 5.0                      | 3.7                      | 3.1                      | 0.6                      | 1.0                      | 1.3                      |
| Avg. Stride Freq. [Hz] | 2.4                      | 2.5                      | 2.4                      | 2.4                      | 2.4                      | 2.3                      | 2.2                      |
| Avg. Stride Length [m] | 6.0                      | 7.1                      | 7.1                      | 6.8                      | 6.6                      | 6.5                      | 6.1                      |

Report Created: Fri 16 June 2023 15:57 GMT+10

[] Ranking at each section and finish

-:--- No data available at this section

NA No data available

Page 8/8