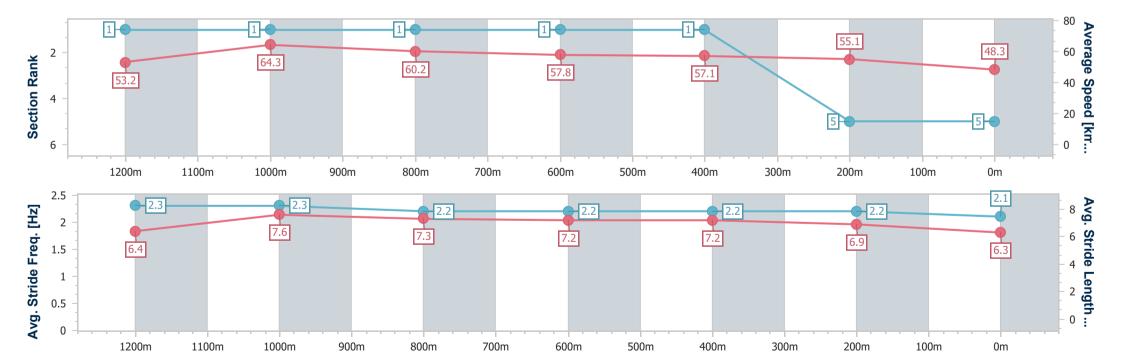

# Horse/Jockey Name Mishani Light Final Rank 5 Fastest Section Time (Section) 0:11.19 (1200m) Top Speed [km/h] (Section) 66.8 (Overall) Race State Finished

#### **Sunshine Coast QLD Professional**

Race 1: LIEBKE BUILDERS QTIS Two-Year-Old Class 1 Handicap - 1400m

16 June 2023 - 15:19

Track Rating: Soft 6, Weather: Fine, Rail Position: +10m Entire

| Caption                | Overell                  | 4200m                    | 1000m                    | 900m                     | 600m                     | 400m                     | 200m                     |
|------------------------|--------------------------|--------------------------|--------------------------|--------------------------|--------------------------|--------------------------|--------------------------|
| Section                | Overall                  | 1200m                    | 1000m                    | 800m                     | 600m                     | 400m                     | 200m                     |
| Section Times          | 1:29.89 [5]<br>(0:13.52) | 1:16.37 [1]<br>(0:11.19) | 1:05.18 [1]<br>(0:12.05) | 0:53.13 [1]<br>(0:12.52) | 0:40.61 [1]<br>(0:12.62) | 0:27.99 [1]<br>(0:13.07) | 0:14.92 [5]<br>(0:14.92) |
| Average Speed [km/h]   | 53.2                     | 64.3                     | 60.2                     | 57.8                     | 57.1                     | 55.1                     | 48.3                     |
| Top Speed [km/h]       | 66.8                     | 66.6                     | 61.6                     | 58.5                     | 57.9                     | 56.1                     | 52.3                     |
| Avg. Dist. to Rail [m] | 2.4                      | 2.5                      | 2.3                      | 1.1                      | 0.3                      | 0.5                      | 1.2                      |
| Avg. Stride Freq. [Hz] | 2.3                      | 2.3                      | 2.2                      | 2.2                      | 2.2                      | 2.2                      | 2.1                      |
| Avg. Stride Length [m] | 6.4                      | 7.6                      | 7.3                      | 7.2                      | 7.2                      | 6.9                      | 6.3                      |

Report Created: Fri 16 June 2023 15:57 GMT+10

[] Ranking at each section and finish

-:--- No data available at this section

NA No data available

Page 7/8

| Horse/Jockey Name              | Betty Beers     |
|--------------------------------|-----------------|
| Final Rank                     | 6               |
| Fastest Section Time (Section) | 0:11.28 (1200m) |
| Top Speed [km/h] (Section)     | 65.4 (Overall)  |
| Race State                     | Finished        |