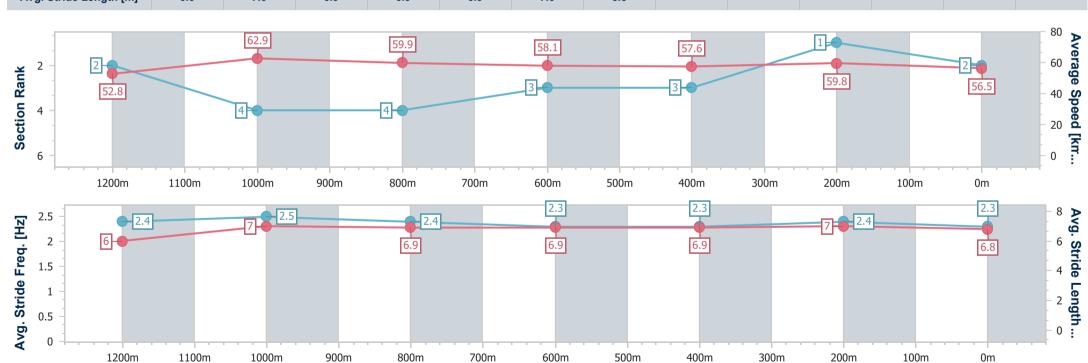

#### Race 1: LIEBKE BUILDERS QTIS Two-Year-Old Class 1 Handicap - 1400m

16 June 2023 - 15:19

Track Rating: Soft 6, Weather: Fine, Rail Position: +10m Entire

| Section                | Overall                  | 1200m                    | 1000m                    | 800m                     | 600m                     | 400m                     | 200m                     |  |
|------------------------|--------------------------|--------------------------|--------------------------|--------------------------|--------------------------|--------------------------|--------------------------|--|
| Section Times          | 1:26.91 [2]<br>(0:13.64) | 1:13.27 [2]<br>(0:11.44) | 1:01.83 [4]<br>(0:12.10) | 0:49.73 [4]<br>(0:12.47) | 0:37.26 [3]<br>(0:12.48) | 0:24.78 [3]<br>(0:12.04) | 0:12.74 [1]<br>(0:12.74) |  |
| Average Speed [km/h]   | 52.8                     | 62.9                     | 59.9                     | 58.1                     | 57.6                     | 59.8                     | 56.5                     |  |
| Top Speed [km/h]       | 65.9                     | 64.6                     | 61.8                     | 59.1                     | 59.8                     | 60.9                     | 58.5                     |  |
| Avg. Dist. to Rail [m] | 3.7                      | 2.7                      | 2.6                      | 1.0                      | 0.3                      | 0.4                      | 0.4                      |  |
| Avg. Stride Freq. [Hz] | 2.4                      | 2.5                      | 2.4                      | 2.3                      | 2.3                      | 2.4                      | 2.3                      |  |
| Avg. Stride Length [m] | 6.0                      | 7.0                      | 6.9                      | 6.9                      | 6.9                      | 7.0                      | 6.8                      |  |