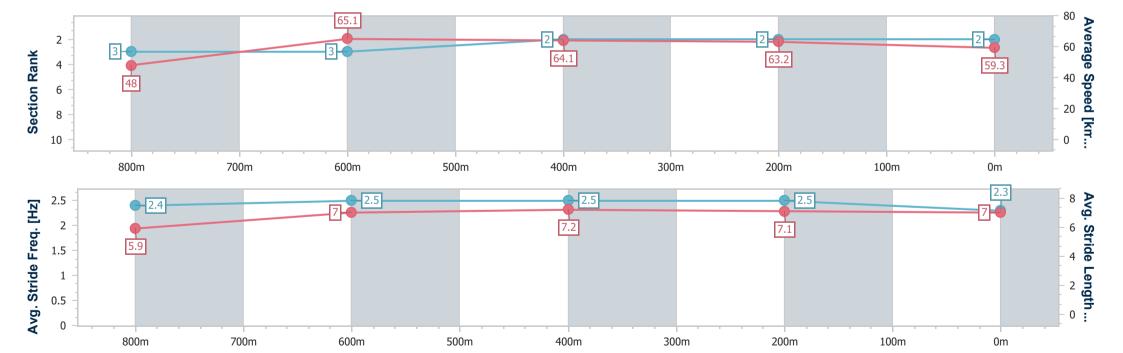

# Horse/Jockey Name Final Rank Fastest Section Time (Section) Top Speed [km/h] (Section) Race State Rusheen 0:11.13 (800m) 66.4 (800m) Finished

#### Race 1: PRYDE'S EASIFEED BENCHMARK 70 Handicap - 1000m

17 June 2023 - 16:45

Track Rating: Good 4, Weather: Fine, Rail Position: +5m Entire

| Section                | Overall                  | 800m                     | 600m                     | 400m                     | 200m                     |
|------------------------|--------------------------|--------------------------|--------------------------|--------------------------|--------------------------|
| Section Times          | 1:00.89 [3]<br>(0:15.20) | 0:45.69 [5]<br>(0:11.13) | 0:34.56 [4]<br>(0:11.20) | 0:23.36 [3]<br>(0:11.52) | 0:11.84 [3]<br>(0:11.84) |
| Average Speed [km/h]   | 47.8                     | 65.1                     | 64.7                     | 62.7                     | 60.7                     |
| Top Speed [km/h]       | 65.7                     | 66.4                     | 65.7                     | 64.0                     | 62.0                     |
| Avg. Dist. to Rail [m] | 5.8                      | 1.8                      | 1.4                      | 1.0                      | 2.4                      |
| Avg. Stride Freq. [Hz] | 2.4                      | 2.3                      | 2.4                      | 2.4                      | 2.3                      |
| Avg. Stride Length [m] | 6.0                      | 7.7                      | 7.6                      | 7.4                      | 7.3                      |

Report Created: Sat 17 June 2023 21:16 GMT+10

[] Ranking at each section and finish

-:--- No data available at this section

NA No data available