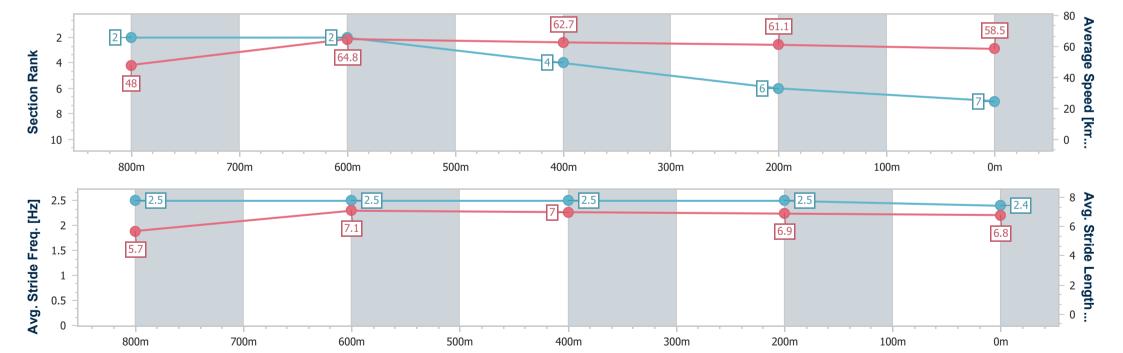

# Horse/Jockey Name Final Rank Fastest Section Time (Section) Top Speed [km/h] (Section) Race State Nick the Skip 7 66.7 (800m) Finished

### Toowoomba QLD Professional Race 1: PRYDE'S EASIFEED BENCHMARK 70 Handicap - 1000m

17 June 2023 - 16:45

Track Rating: Good 4, Weather: Fine, Rail Position: +5m Entire

| Section                | Overall                  | 800m                     | 600m                     | 400m                     | 200m                     |
|------------------------|--------------------------|--------------------------|--------------------------|--------------------------|--------------------------|
| Section Times          | 1:01.80 [7]<br>(0:14.97) | 0:46.83 [2]<br>(0:11.13) | 0:35.70 [2]<br>(0:11.60) | 0:24.10 [4]<br>(0:11.81) | 0:12.29 [6]<br>(0:12.29) |
| Average Speed [km/h]   | 48.0                     | 64.8                     | 62.7                     | 61.1                     | 58.5                     |
| Top Speed [km/h]       | 66.4                     | 66.7                     | 63.9                     | 61.5                     | 61.1                     |
| Avg. Dist. to Rail [m] | 3.0                      | 1.3                      | 1.9                      | 0.2                      | 0.9                      |
| Avg. Stride Freq. [Hz] | 2.5                      | 2.5                      | 2.5                      | 2.5                      | 2.4                      |
| Avg. Stride Length [m] | 5.7                      | 7.1                      | 7.0                      | 6.9                      | 6.8                      |

Report Created: Sat 17 June 2023 21:16 GMT+10

[] Ranking at each section and finish

-:--- No data available at this section

NA No data available

Page 8/9