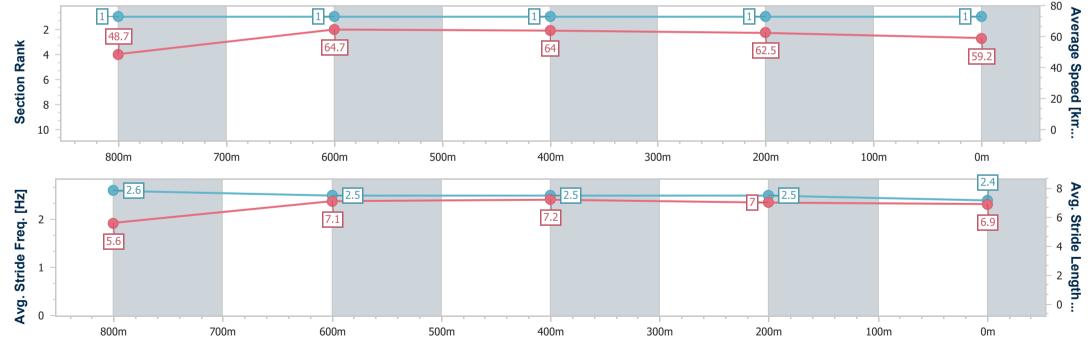

# Horse/Jockey Name American Red Final Rank 1 Fastest Section Time (Section) Top Speed [km/h] (Section) Race State American Red 0:11.11 (800m) Finished

### Toowoomba QLD Professional Race 1: PRYDE'S EASIFEED BENCHMARK 70 Handicap - 1000m

17 June 2023 - 16:45

Track Rating: Good 4, Weather: Fine, Rail Position: +5m Entire

| Section                | Overall                  | 800m                     | 600m                     | 400m                     | 200m                     |
|------------------------|--------------------------|--------------------------|--------------------------|--------------------------|--------------------------|
| Section Times          | 1:00.66 [1]<br>(0:14.80) | 0:45.86 [1]<br>(0:11.11) | 0:34.75 [1]<br>(0:11.16) | 0:23.59 [1]<br>(0:11.45) | 0:12.14 [1]<br>(0:12.14) |
| Average Speed [km/h]   | 48.7                     | 64.7                     | 64.0                     | 62.5                     | 59.2                     |
| Top Speed [km/h]       | 66.0                     | 65.1                     | 65.5                     | 63.6                     | 60.9                     |
| Avg. Dist. to Rail [m] | 4.8                      | 0.7                      | 1.4                      | 1.2                      | 1.7                      |
| Avg. Stride Freq. [Hz] | 2.6                      | 2.5                      | 2.5                      | 2.5                      | 2.4                      |
| Avg. Stride Length [m] | 5.6                      | 7.1                      | 7.2                      | 7.0                      | 6.9                      |

Report Created: Sat 17 June 2023 21:16 GMT+10

[] Ranking at each section and finish

-:--.- No data available at this section

NA

Page 2/9