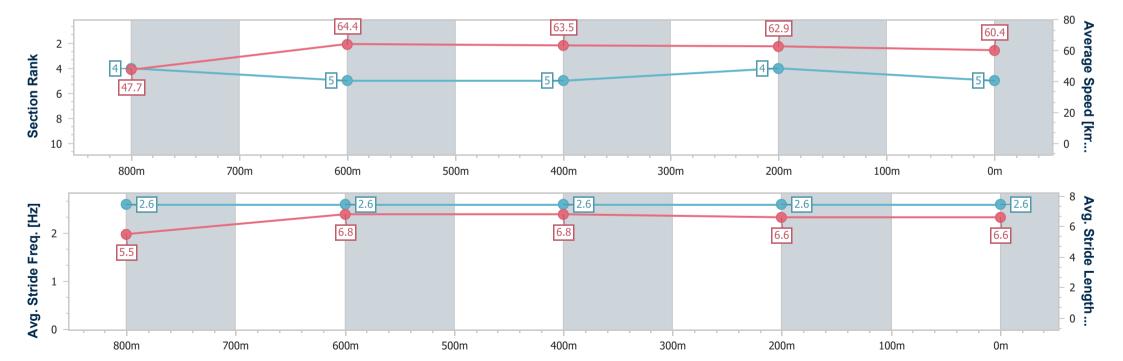

# Horse/Jockey Name Nicci De Rosa Final Rank 5 Fastest Section Time (Section) Top Speed [km/h] (Section) Race State Nicci De Rosa 6:11.21 (800m) Finished

### Toowoomba QLD Professional Race 1: PRYDE'S EASIFEED BENCHMARK 70 Handicap - 1000m

17 June 2023 - 16:45

Track Rating: Good 4, Weather: Fine, Rail Position: +5m Entire

| Section                | Overall                  | 800m                     | 600m                     | 400m                     | 200                      |
|------------------------|--------------------------|--------------------------|--------------------------|--------------------------|--------------------------|
| Section Times          | 1:01.16 [5]<br>(0:15.15) | 0:46.01 [4]<br>(0:11.21) | 0:34.80 [5]<br>(0:11.41) | 0:23.39 [5]<br>(0:11.50) | 0:11.89 [4]<br>(0:11.89) |
| Average Speed [km/h]   | 47.7                     | 64.4                     | 63.5                     | 62.9                     | 60.4                     |
| Top Speed [km/h]       | 64.1                     | 65.5                     | 64.1                     | 63.8                     | 62.3                     |
| Avg. Dist. to Rail [m] | 3.8                      | 1.0                      | 1.2                      | 1.7                      | 2.4                      |
| Avg. Stride Freq. [Hz] | 2.6                      | 2.6                      | 2.6                      | 2.6                      | 2.6                      |
| Avg. Stride Length [m] | 5.5                      | 6.8                      | 6.8                      | 6.6                      | 6.6                      |

Report Created: Sat 17 June 2023 21:16 GMT+10

No data available at this section

[] Ranking at each section and finish

NA No data available

-0----