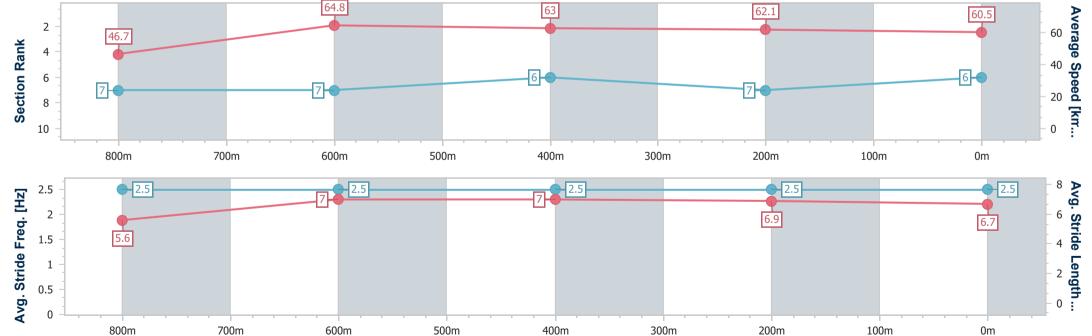

# Horse/Jockey Name Final Rank Fastest Section Time (Section) Top Speed [km/h] (Section) Race State Theresabearinthere 6 0:11.12 (800m) Finished

### Toowoomba QLD Professional Race 1: PRYDE'S EASIFEED BENCHMARK 70 Handicap - 1000m

17 June 2023 - 16:45

Track Rating: Good 4, Weather: Fine, Rail Position: +5m Entire

| Section                | Overall                  | 800m                     | 600m                     | 400m                     | 200m                     |  |  |  |  |
|------------------------|--------------------------|--------------------------|--------------------------|--------------------------|--------------------------|--|--|--|--|
| Section Times          | 1:01.43 [6]<br>(0:15.48) | 0:45.95 [7]<br>(0:11.12) | 0:34.83 [7]<br>(0:11.39) | 0:23.44 [6]<br>(0:11.59) | 0:11.85 [7]<br>(0:11.85) |  |  |  |  |
| Average Speed [km/h]   | 46.7                     | 64.8                     | 63.0                     | 62.1                     | 60.5                     |  |  |  |  |
| Top Speed [km/h]       | 63.9                     | 65.3                     | 64.5                     | 62.9                     | 61.9                     |  |  |  |  |
| Avg. Dist. to Rail [m] | 4.1                      | 0.3                      | 0.7                      | 0.9                      | 1.0                      |  |  |  |  |
| Avg. Stride Freq. [Hz] | 2.5                      | 2.5                      | 2.5                      | 2.5                      | 2.5                      |  |  |  |  |
| Avg. Stride Length [m] | 5.6                      | 7.0                      | 7.0                      | 6.9                      | 6.7                      |  |  |  |  |

Report Created: Sat 17 June 2023 21:16 GMT+10

[] Ranking at each section and finish

-:--- No data available at this section

NA No data available