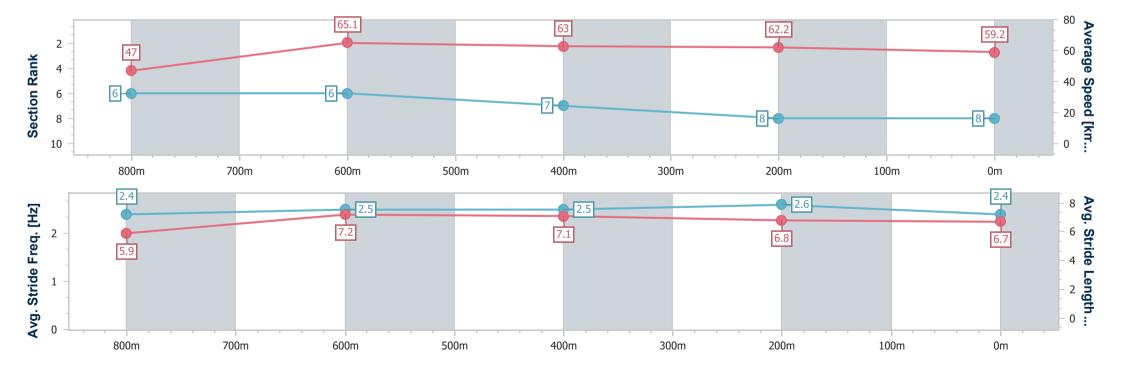

### Toowoomba QLD Professional Race 1: PRYDE'S EASIFEED BENCHMARK 70 Handicap - 1000m

17 June 2023 - 16:45

Track Rating: Good 4, Weather: Fine, Rail Position: +5m Entire

| Section                | Overall                  | 800m                     | 600m                     | 400m                     | 200m                     |
|------------------------|--------------------------|--------------------------|--------------------------|--------------------------|--------------------------|
| Section Times          | 1:01.84 [8]<br>(0:15.39) | 0:46.45 [6]<br>(0:11.09) | 0:35.36 [6]<br>(0:11.54) | 0:23.82 [7]<br>(0:11.65) | 0:12.17 [8]<br>(0:12.17) |
| Average Speed [km/h]   | 47.0                     | 65.1                     | 63.0                     | 62.2                     | 59.2                     |
| Top Speed [km/h]       | 63.1                     | 66.3                     | 63.5                     | 63.9                     | 60.5                     |
| Avg. Dist. to Rail [m] | 4.6                      | 1.0                      | 1.5                      | 2.4                      | 3.9                      |
| Avg. Stride Freq. [Hz] | 2.4                      | 2.5                      | 2.5                      | 2.6                      | 2.4                      |
| Avg. Stride Length [m] | 5.9                      | 7.2                      | 7.1                      | 6.8                      | 6.7                      |