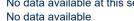

# Horse/Jockey Name Super Thief Final Rank 2 Fastest Section Time (Section) Top Speed [km/h] (Section) Race State Super Thief 6.1 (600m) Finished

### Toowoomba QLD Professional Race 1: PRYDE'S EASIFEED BENCHMARK 70 Handicap - 1000m

17 June 2023 - 16:45

Track Rating: Good 4, Weather: Fine, Rail Position: +5m Entire

| Section                | Overall                  | 800m                     | 600m                     | 400m                     | 200m                     |
|------------------------|--------------------------|--------------------------|--------------------------|--------------------------|--------------------------|
| Section Times          | 1:00.89 [2]<br>(0:15.12) | 0:45.77 [3]<br>(0:11.13) | 0:34.64 [3]<br>(0:11.18) | 0:23.46 [2]<br>(0:11.34) | 0:12.12 [2]<br>(0:12.12) |
| Average Speed [km/h]   | 48.0                     | 65.1                     | 64.1                     | 63.2                     | 59.3                     |
| Top Speed [km/h]       | 64.4                     | 65.8                     | 66.1                     | 64.3                     | 62.0                     |
| Avg. Dist. to Rail [m] | 4.1                      | 1.4                      | 0.5                      | 1.2                      | 1.3                      |
| Avg. Stride Freq. [Hz] | 2.4                      | 2.5                      | 2.5                      | 2.5                      | 2.3                      |
| Avg. Stride Length [m] | 5.9                      | 7.0                      | 7.2                      | 7.1                      | 7.0                      |

Report Created: Sat 17 June 2023 21:16 GMT+10

[] Ranking at each section and finish

-:--- No data available at this section

NA No data available