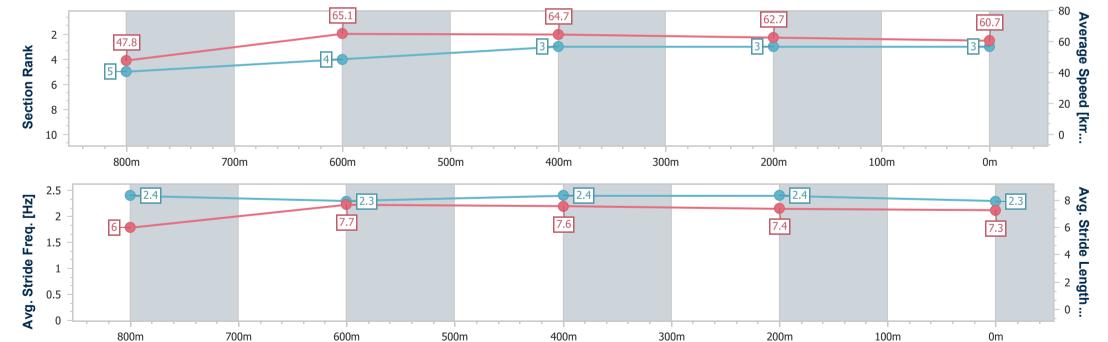

# Horse/Jockey Name Incomparable Final Rank 4 Fastest Section Time (Section) 0:11.10 (800m) Top Speed [km/h] (Section) 65.6 (800m) Race State Finished

### Toowoomba QLD Professional Race 1: PRYDE'S EASIFEED BENCHMARK 70 Handicap -

ASIFEED BENCHMARK 70 Handicap - 1000m

17 June 2023 - 16:45

Track Rating: Good 4, Weather: Fine, Rail Position: +5m Entire

| Section                | Overall                  | 800m                     | 600m                     | 400m                     | 200m                     |  |  |  |  |
|------------------------|--------------------------|--------------------------|--------------------------|--------------------------|--------------------------|--|--|--|--|
| Section Times          | 1:01.15 [4]<br>(0:15.66) | 0:45.49 [8]<br>(0:11.10) | 0:34.39 [8]<br>(0:11.34) | 0:23.05 [8]<br>(0:11.34) | 0:11.71 [5]<br>(0:11.71) |  |  |  |  |
| Average Speed [km/h]   | 46.2                     | 64.8                     | 63.6                     | 63.8                     | 61.4                     |  |  |  |  |
| Top Speed [km/h]       | 62.4                     | 65.6                     | 64.8                     | 65.4                     | 63.8                     |  |  |  |  |
| Avg. Dist. to Rail [m] | 4.4                      | 0.4                      | 0.4                      | 2.0                      | 4.6                      |  |  |  |  |
| Avg. Stride Freq. [Hz] | 2.4                      | 2.6                      | 2.5                      | 2.6                      | 2.5                      |  |  |  |  |
| Avg. Stride Length [m] | 5.6                      | 7.0                      | 7.0                      | 6.9                      | 6.7                      |  |  |  |  |

Report Created: Sat 17 June 2023 21:16 GMT+10

[] Ranking at each section and finish

-:--- No data available at this section **NA** No data available