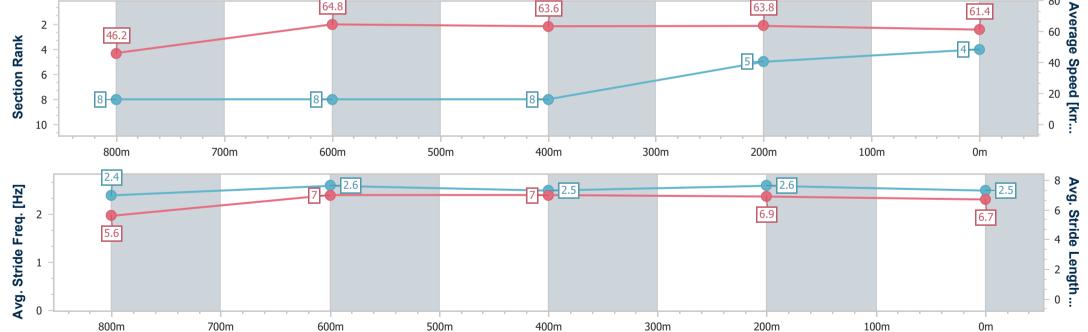

# Horse/Jockey Name Incomparable Final Rank 4 Fastest Section Time (Section) 0:11.10 (800m) Top Speed [km/h] (Section) 65.6 (800m) Race State Finished

### Toowoomba QLD Professional Race 1: PRYDE'S EASIFEED BENCHMARK 70 Handicap -

ASIFEED BENCHMARK 70 Handicap - 1000m

17 June 2023 - 16:45

Track Rating: Good 4, Weather: Fine, Rail Position: +5m Entire

| Section                | Overall                  | 800m                     | 600m                     | 400m                     | 200m                     |  |  |  |  |
|------------------------|--------------------------|--------------------------|--------------------------|--------------------------|--------------------------|--|--|--|--|
| Section Times          | 1:01.15 [4]<br>(0:15.66) | 0:45.49 [8]<br>(0:11.10) | 0:34.39 [8]<br>(0:11.34) | 0:23.05 [8]<br>(0:11.34) | 0:11.71 [5]<br>(0:11.71) |  |  |  |  |
| Average Speed [km/h]   | 46.2                     | 64.8                     | 63.6                     | 63.8                     | 61.4                     |  |  |  |  |
| Top Speed [km/h]       | 62.4                     | 65.6                     | 64.8                     | 65.4                     | 63.8                     |  |  |  |  |
| Avg. Dist. to Rail [m] | 4.4                      | 0.4                      | 0.4                      | 2.0                      | 4.6                      |  |  |  |  |
| Avg. Stride Freq. [Hz] | 2.4                      | 2.6                      | 2.5                      | 2.6                      | 2.5                      |  |  |  |  |
| Avg. Stride Length [m] | 5.6                      | 7.0                      | 7.0                      | 6.9                      | 6.7                      |  |  |  |  |

Report Created: Sat 17 June 2023 21:16 GMT+10

[] Ranking at each section and finish

-:--- No data available at this section **NA** No data available