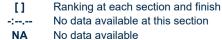

Race 1: TATTERSALL'S LIFE MEMBERS STAKES - LISTED - 1400m

24 June 2023 - 11:44

Track Rating: Good 4, Weather: Fine, Rail Position: +6m Entire Course

RACING CLUB

|                        |                          |                          |                          |                          |                          |                          |                          |   | Course |   |       |
|------------------------|--------------------------|--------------------------|--------------------------|--------------------------|--------------------------|--------------------------|--------------------------|---|--------|---|-------|
| Section                | Overall                  | 1200m                    | 1000m                    | 800m                     | 600m                     | 400m                     | 200m                     |   |        |   |       |
| Section Times          | 1:25.07 [1]<br>(0:13.92) | 1:11.15 [1]<br>(0:11.83) | 0:59.32 [1]<br>(0:12.45) | 0:46.87 [1]<br>(0:12.37) | 0:34.50 [1]<br>(0:11.41) | 0:23.09 [1]<br>(0:10.93) | 0:12.16 [1]<br>(0:12.16) |   |        |   |       |
| Average Speed [km/h]   | 52.0                     | 61.0                     | 58.2                     | 58.5                     | 62.9                     | 65.9                     | 59.2                     |   |        |   |       |
| Top Speed [km/h]       | 64.1                     | 62.9                     | 59.9                     | 60.1                     | 66.3                     | 67.2                     | 63.8                     |   |        |   |       |
| Avg. Dist. to Rail [m] | 12.1                     | 2.1                      | 1.7                      | 0.9                      | 0.5                      | 1.1                      | 4.1                      |   |        |   |       |
| Avg. Stride Freq. [Hz] | 2.3                      | 2.3                      | 2.3                      | 2.3                      | 2.3                      | 2.5                      | 2.3                      |   |        |   |       |
| Avg. Stride Length [m] | 6.4                      | 7.3                      | 6.9                      | 7.2                      | 7.5                      | 7.4                      | 7.2                      |   |        |   |       |
|                        |                          |                          |                          |                          |                          |                          |                          |   |        |   | 80    |
| 2 -                    |                          | 1                        |                          | 1                        |                          | 1                        |                          | 1 | 1      | 1 | Avera |

Report Created: Sat 24 June 2023 12:07 GMT+10

[] Ranking at each section and finish

-:--- No data available at this section **NA** No data available

Page 3/8

| Horse/Jockey Name              | Right To Party |
|--------------------------------|----------------|
| Final Rank                     | 2              |
| Fastest Section Time (Section) | 0:10.98 (400m) |
| Top Speed [km/h] (Section)     | 66.8 (400m)    |
| Race State                     | Finished       |