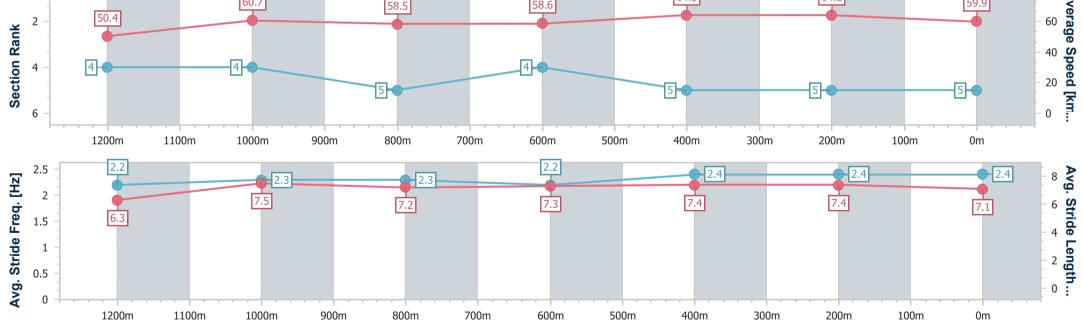

Race 1: TATTERSALL'S LIFE MEMBERS STAKES - LISTED - 1400m

24 June 2023 - 11:44

Track Rating: Good 4, Weather: Fine, Rail Position: +6m Entire Course

BRISBANE RACING CLUB

| Section                | Overall                  | 1200m                    | 1000m                    | 800m                     | 600m                     | 400m                     | 200m                     |      |      |      |         |
|------------------------|--------------------------|--------------------------|--------------------------|--------------------------|--------------------------|--------------------------|--------------------------|------|------|------|---------|
| Section Times          | 1:25.57 [5]<br>(0:14.38) | 1:11.19 [4]<br>(0:11.89) | 0:59.30 [4]<br>(0:12.41) | 0:46.89 [5]<br>(0:12.35) | 0:34.54 [4]<br>(0:11.32) | 0:23.22 [5]<br>(0:11.21) | 0:12.01 [5]<br>(0:12.01) |      |      |      |         |
| Average Speed [km/h]   | 50.4                     | 60.7                     | 58.5                     | 58.6                     | 64.3                     | 64.2                     | 59.9                     |      |      |      |         |
| Top Speed [km/h]       | 63.3                     | 62.8                     | 59.9                     | 62.3                     | 67.6                     | 65.6                     | 62.6                     |      |      |      |         |
| Avg. Dist. to Rail [m] | 12.3                     | 2.5                      | 2.0                      | 1.4                      | 2.0                      | 6.4                      | 6.4                      |      |      |      |         |
| Avg. Stride Freq. [Hz] | 2.2                      | 2.3                      | 2.3                      | 2.2                      | 2.4                      | 2.4                      | 2.4                      |      |      |      |         |
| Avg. Stride Length [m] | 6.3                      | 7.5                      | 7.2                      | 7.3                      | 7.4                      | 7.4                      | 7.1                      |      |      |      |         |
|                        |                          |                          |                          |                          |                          |                          |                          |      |      |      | - 00    |
| 50.4                   |                          | 60.7                     |                          | 58.5                     |                          | 58.6                     |                          | 64.3 | 64.2 | 59.9 | 80 Aver |