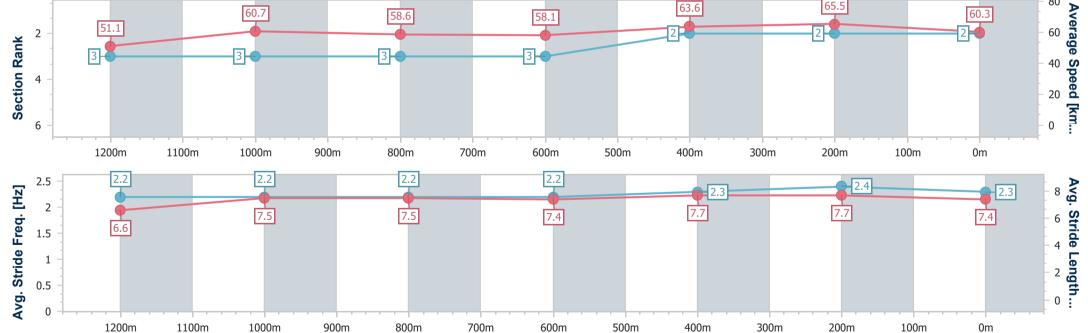

# Eagle Farm QLD Professional

Race 1: TATTERSALL'S LIFE MEMBERS STAKES - LISTED - 1400m

24 June 2023 - 11:44

Track Rating: Good 4, Weather: Fine, Rail Position: +6m Entire Course

BRISBANE RACING CLUB

| Section                | Overall                  | 1200m                    | 1000m                    | 800m                     | 600m                     | 400m                     | 200m                     |
|------------------------|--------------------------|--------------------------|--------------------------|--------------------------|--------------------------|--------------------------|--------------------------|
| Section Times          | 1:25.47 [3]<br>(0:14.10) | 1:11.37 [2]<br>(0:11.91) | 0:59.46 [2]<br>(0:12.36) | 0:47.10 [2]<br>(0:12.35) | 0:34.75 [2]<br>(0:11.47) | 0:23.28 [3]<br>(0:11.13) | 0:12.15 [3]<br>(0:12.15) |
| Average Speed [km/h]   | 51.3                     | 60.7                     | 58.9                     | 58.6                     | 63.2                     | 64.7                     | 59.3                     |
| Top Speed [km/h]       | 62.6                     | 62.6                     | 59.7                     | 60.3                     | 65.5                     | 66.0                     | 63.1                     |
| Avg. Dist. to Rail [m] | 10.9                     | 3.7                      | 2.4                      | 1.3                      | 1.5                      | 4.2                      | 4.3                      |
| Avg. Stride Freq. [Hz] | 2.2                      | 2.3                      | 2.2                      | 2.2                      | 2.4                      | 2.4                      | 2.4                      |
| Avg. Stride Length [m] | 6.4                      | 7.4                      | 7.3                      | 7.3                      | 7.4                      | 7.4                      | 6.9                      |

Report Created: Sat 24 June 2023 12:07 GMT+10

No data available at this section

[] Ranking at each section and finish

NA No data available

-0----

| Horse/Jockey Name              | Et Tu Brute    |
|--------------------------------|----------------|
| Final Rank                     | 4              |
| Fastest Section Time (Section) | 0:11.13 (400m) |
| Top Speed [km/h] (Section)     | 66.7 (600m)    |
| Race State                     | Finished       |