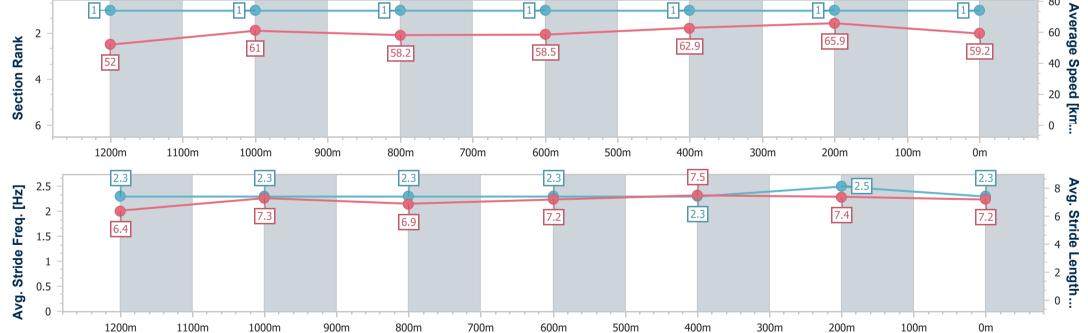

Race 1: TATTERSALL'S LIFE MEMBERS STAKES - LISTED -1400m

24 June 2023 - 11:44

Track Rating: Good 4, Weather: Fine, Rail Position: +6m Entire Course

BRISBANE RACING CLUB

| Section                | Overall                  | 1200m                    | 1000m                    | 800m                     | 600m                     | 400m                     | 200m                     |      |      |      |      |
|------------------------|--------------------------|--------------------------|--------------------------|--------------------------|--------------------------|--------------------------|--------------------------|------|------|------|------|
| Section Times          | 1:25.13 [2]<br>(0:14.16) | 1:10.97 [3]<br>(0:11.90) | 0:59.07 [3]<br>(0:12.36) | 0:46.71 [3]<br>(0:12.43) | 0:34.28 [3]<br>(0:11.34) | 0:22.94 [2]<br>(0:10.98) | 0:11.96 [2]<br>(0:11.96) |      |      |      |      |
| Average Speed [km/h]   | 51.1                     | 60.7                     | 58.6                     | 58.1                     | 63.6                     | 65.5                     | 60.3                     |      |      |      |      |
| Top Speed [km/h]       | 62.4                     | 62.5                     | 60.0                     | 60.1                     | 66.5                     | 66.8                     | 63.7                     |      |      |      |      |
| Avg. Dist. to Rail [m] | 9.9                      | 2.1                      | 1.6                      | 0.6                      | 0.6                      | 4.3                      | 4.9                      |      |      |      |      |
| Avg. Stride Freq. [Hz] | 2.2                      | 2.2                      | 2.2                      | 2.2                      | 2.3                      | 2.4                      | 2.3                      |      |      |      |      |
| Avg. Stride Length [m] | 6.6                      | 7.5                      | 7.5                      | 7.4                      | 7.7                      | 7.7                      | 7.4                      |      |      |      |      |
|                        |                          |                          |                          |                          |                          |                          |                          |      |      |      | 00   |
|                        |                          | 60.7                     |                          | EQ.C.                    |                          | E0.4                     |                          | 63.6 | 65.5 | 60.3 | 80 ≥ |

Report Created: Sat 24 June 2023 12:07 GMT+10

[] Ranking at each section and finish

No data available at this section -0----No data available

NA