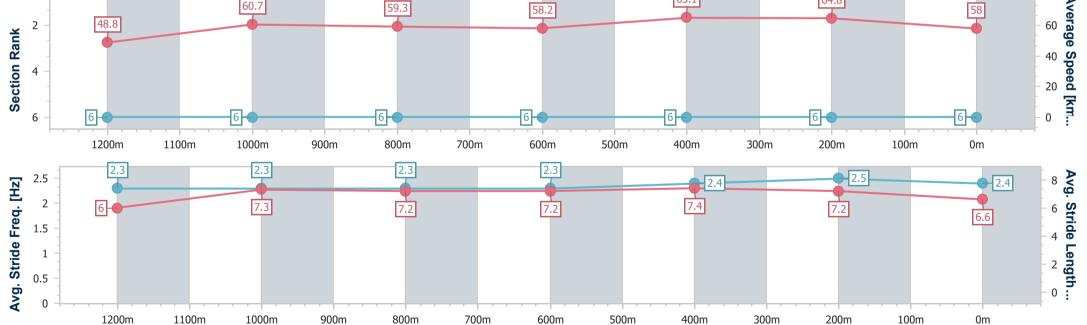

Race 1: TATTERSALL'S LIFE MEMBERS STAKES - LISTED - 1400m

24 June 2023 - 11:44

Track Rating: Good 4, Weather: Fine, Rail Position: +6m Entire Course

BRISBANE RACING CLUB

| Section                | Overall                  | 1200m                    | 1000m                    | 800m                     | 600m                     | 400m                     | 200m                     |  |  |  |
|------------------------|--------------------------|--------------------------|--------------------------|--------------------------|--------------------------|--------------------------|--------------------------|--|--|--|
| Section Times          | 1:25.97 [6]<br>(0:14.84) | 1:11.13 [6]<br>(0:11.87) | 0:59.26 [6]<br>(0:12.20) | 0:47.06 [6]<br>(0:12.41) | 0:34.65 [6]<br>(0:11.12) | 0:23.53 [6]<br>(0:11.12) | 0:12.41 [6]<br>(0:12.41) |  |  |  |
| Average Speed [km/h]   | 48.8                     | 60.7                     | 59.3                     | 58.2                     | 65.1                     | 64.8                     | 58.0                     |  |  |  |
| Top Speed [km/h]       | 61.9                     | 62.3                     | 61.2                     | 60.0                     | 68.0                     | 66.8                     | 62.1                     |  |  |  |
| Avg. Dist. to Rail [m] | 12.4                     | 1.1                      | 0.9                      | 1.0                      | 1.2                      | 6.0                      | 7.5                      |  |  |  |
| Avg. Stride Freq. [Hz] | 2.3                      | 2.3                      | 2.3                      | 2.3                      | 2.4                      | 2.5                      | 2.4                      |  |  |  |
| Avg. Stride Length [m] | 6.0                      | 7.3                      | 7.2                      | 7.2                      | 7.4                      | 7.2                      | 6.6                      |  |  |  |